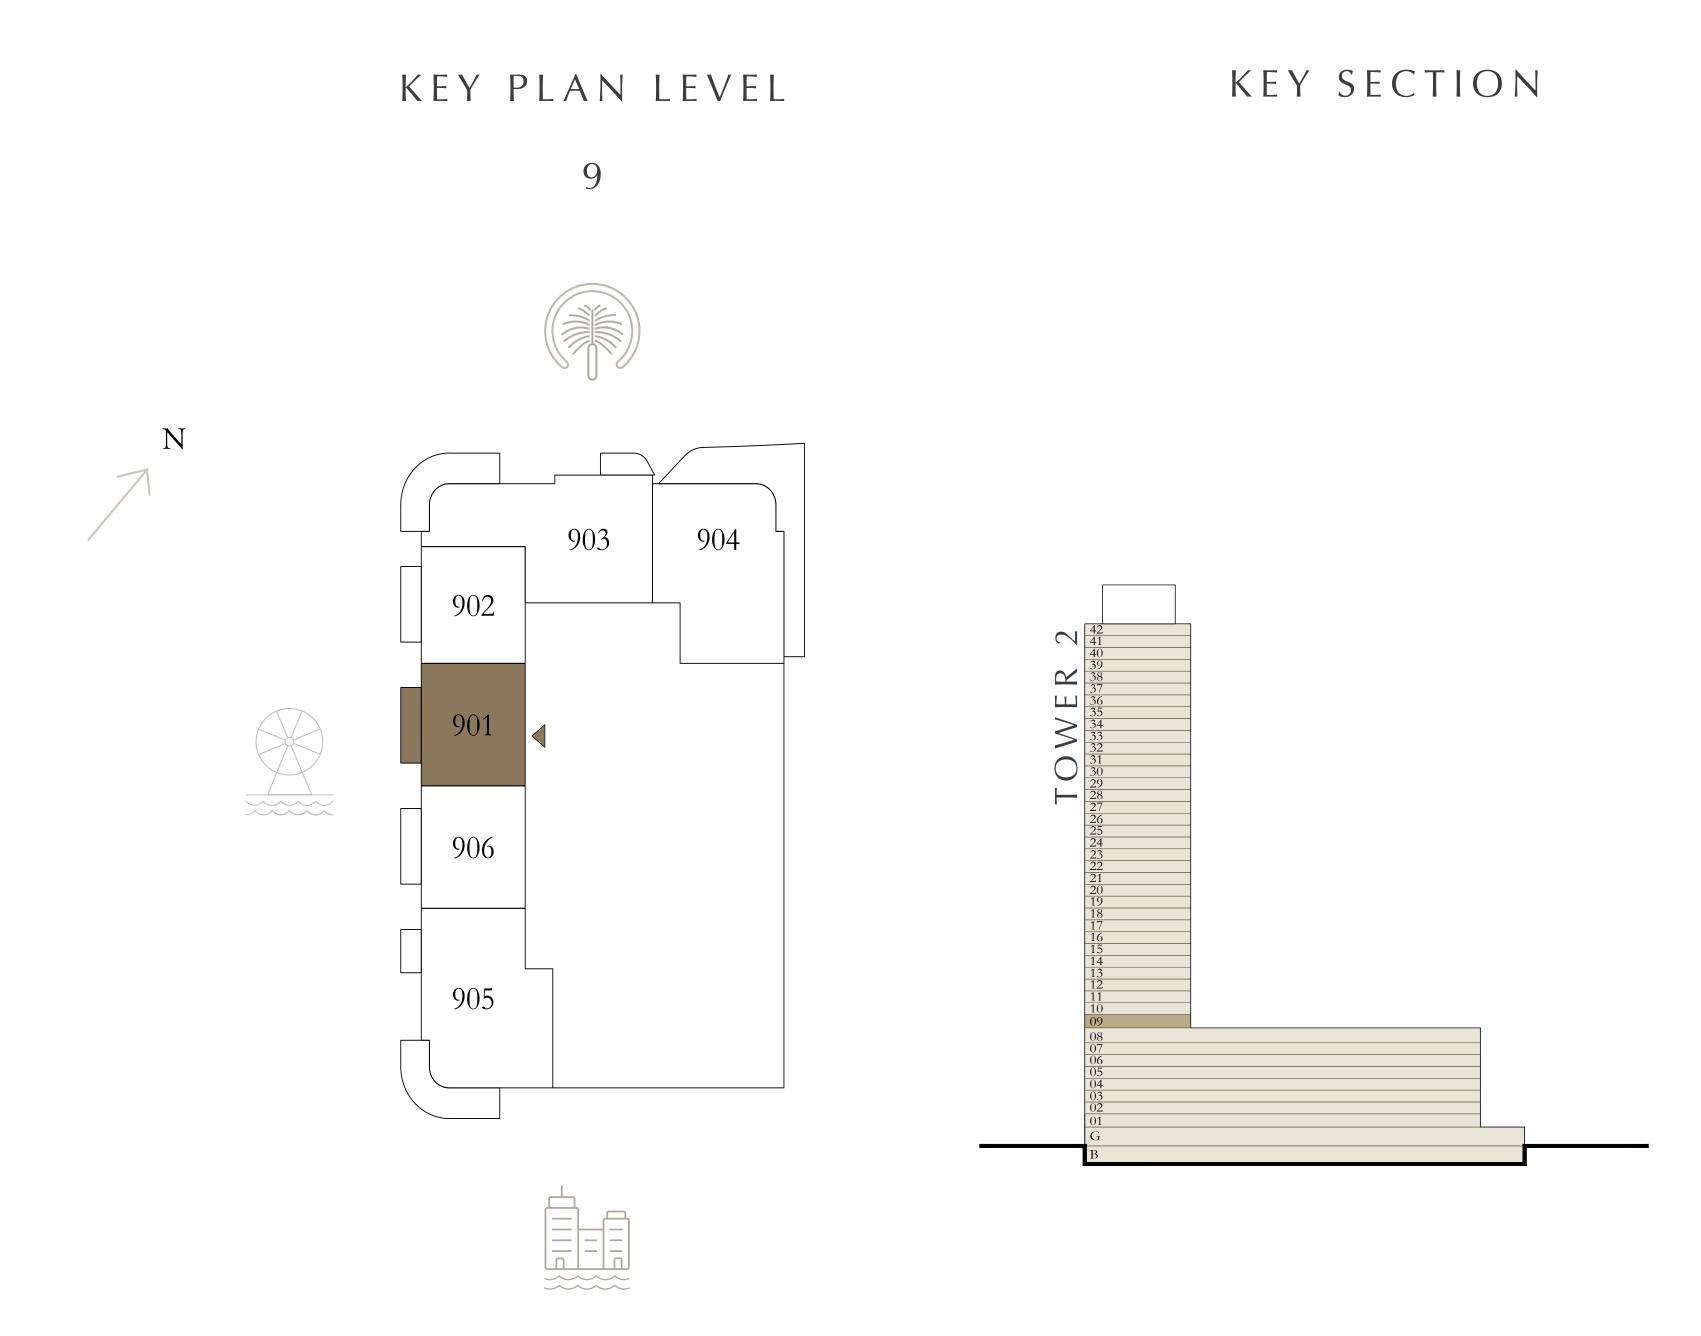

#### 1 BEDROOM

LEVEL 9

| SUITE AREA   | 642.50 SQ.FT. | 59.69 SQ.M. |
|--------------|---------------|-------------|
| BALCONY AREA | 88.16 SQ.FT.  | 8.19 SQ.M.  |
| TOTAL AREA   | 730.66 SQ.FT. | 67.88 SQ.M. |

#### 1 BEDROOM

LEVEL 9

| _ | SUITE AREA   | 675.44 SQ.FT. | 62.75 SQ.M. |
|---|--------------|---------------|-------------|
|   | BALCONY AREA | 88.16 SQ.FT.  | 8.19 SQ.M.  |
| - | TOTAL AREA   | 763.60 SQ.FT. | 70.94 SQ.M. |