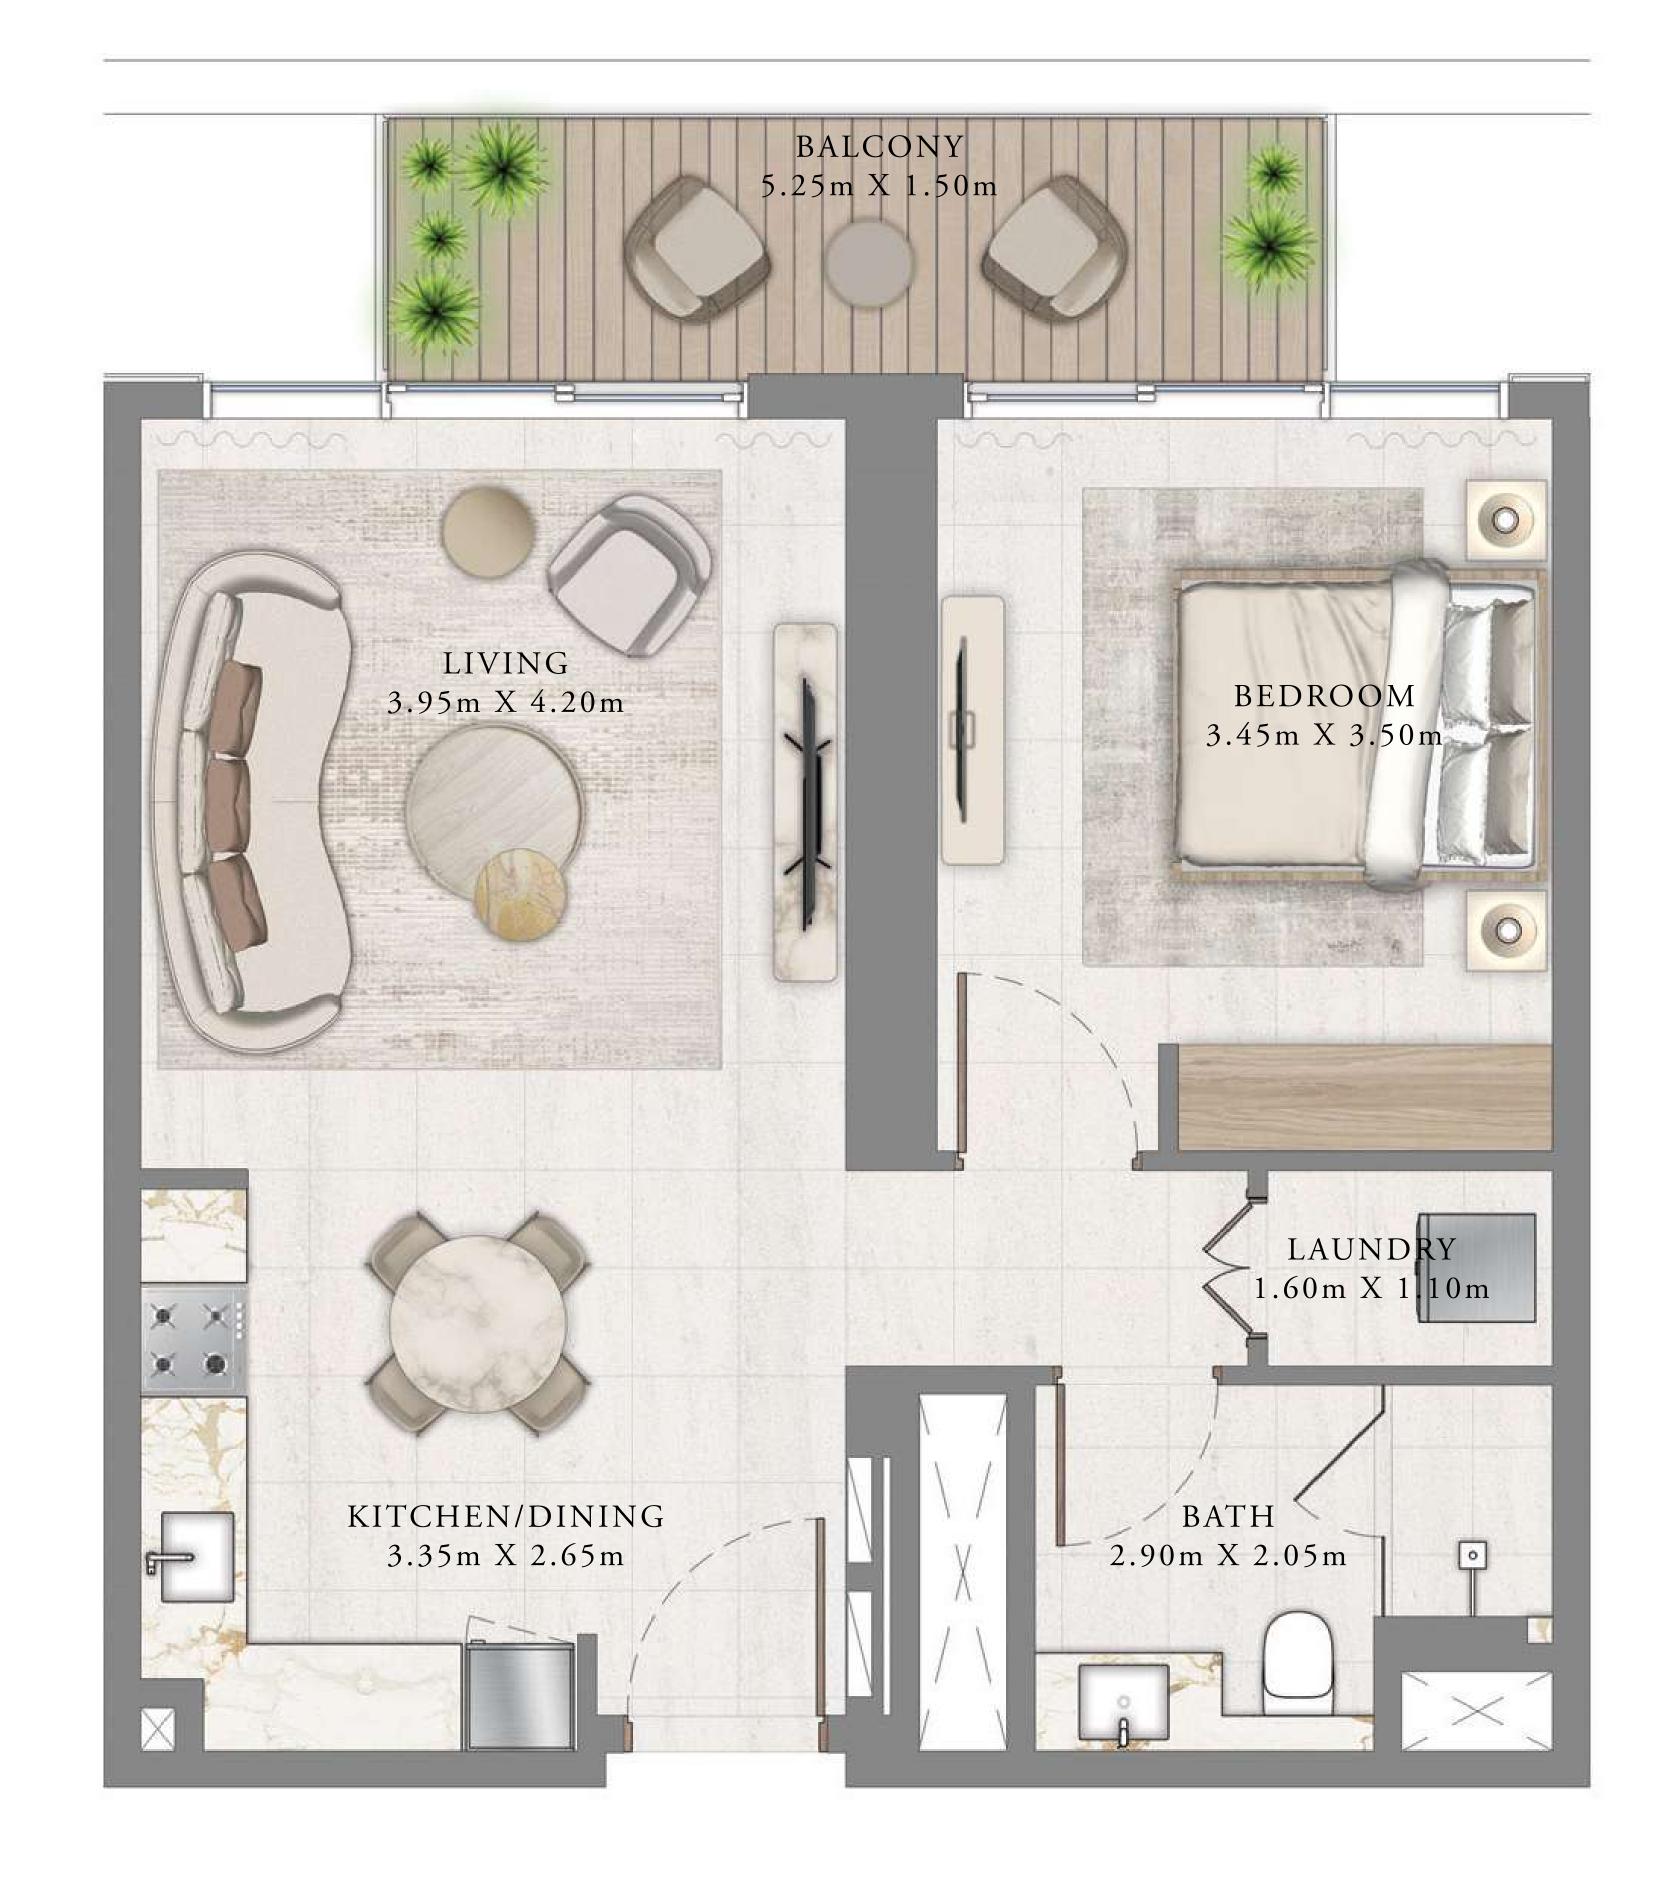

### BY ADDRESS RESORTS

#### TOWER 2

#### 1 BEDROOM

LEVEL 9

| _ | SUITE AREA   | 675.44 SQ.FT. | 62.75 SQ.M. |
|---|--------------|---------------|-------------|
|   | BALCONY AREA | 88.16 SQ.FT.  | 8.19 SQ.M.  |
| - | TOTAL AREA   | 763.60 SQ.FT. | 70.94 SQ.M. |