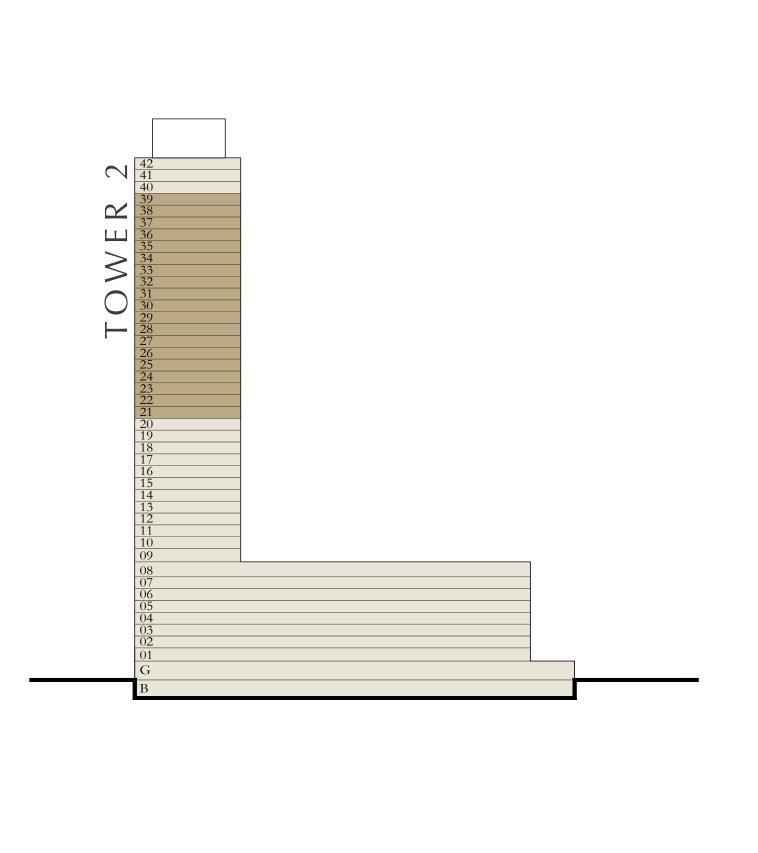

#### 3 BEDROOM

LEVEL 21-39

UNIT 02

|   | SUITE AREA   | 1495.32 SQ.FT. | 138.92 SQ.M. |
|---|--------------|----------------|--------------|
|   | BALCONY AREA | 333.57 SQ.FT.  | 30.99 SQ.M.  |
| - | TOTAL AREA   | 1828.89 SQ.FT. | 169.91 SQ.M. |

KEY PLAN LEVEL

21-39

KEY SECTION

Disclaimer: All dimensions are in imperial and metric, and measured from finish to finish excluding construction tolerances. 2. All materials, dimensions, and drawings are approximate only. 3. Information is subject to change without notice, at developer's absolute discretion. 4. Actual area may vary from the stated area. 5. Drawings not to scale. 6. All images used are for illustrative purposes only and do not represent the actual size, features, specifications, fittings, and furnishings. 7. The developer reserves the right to make revisions / alterations, at it's absolute discretion, without any liability whatsoever.