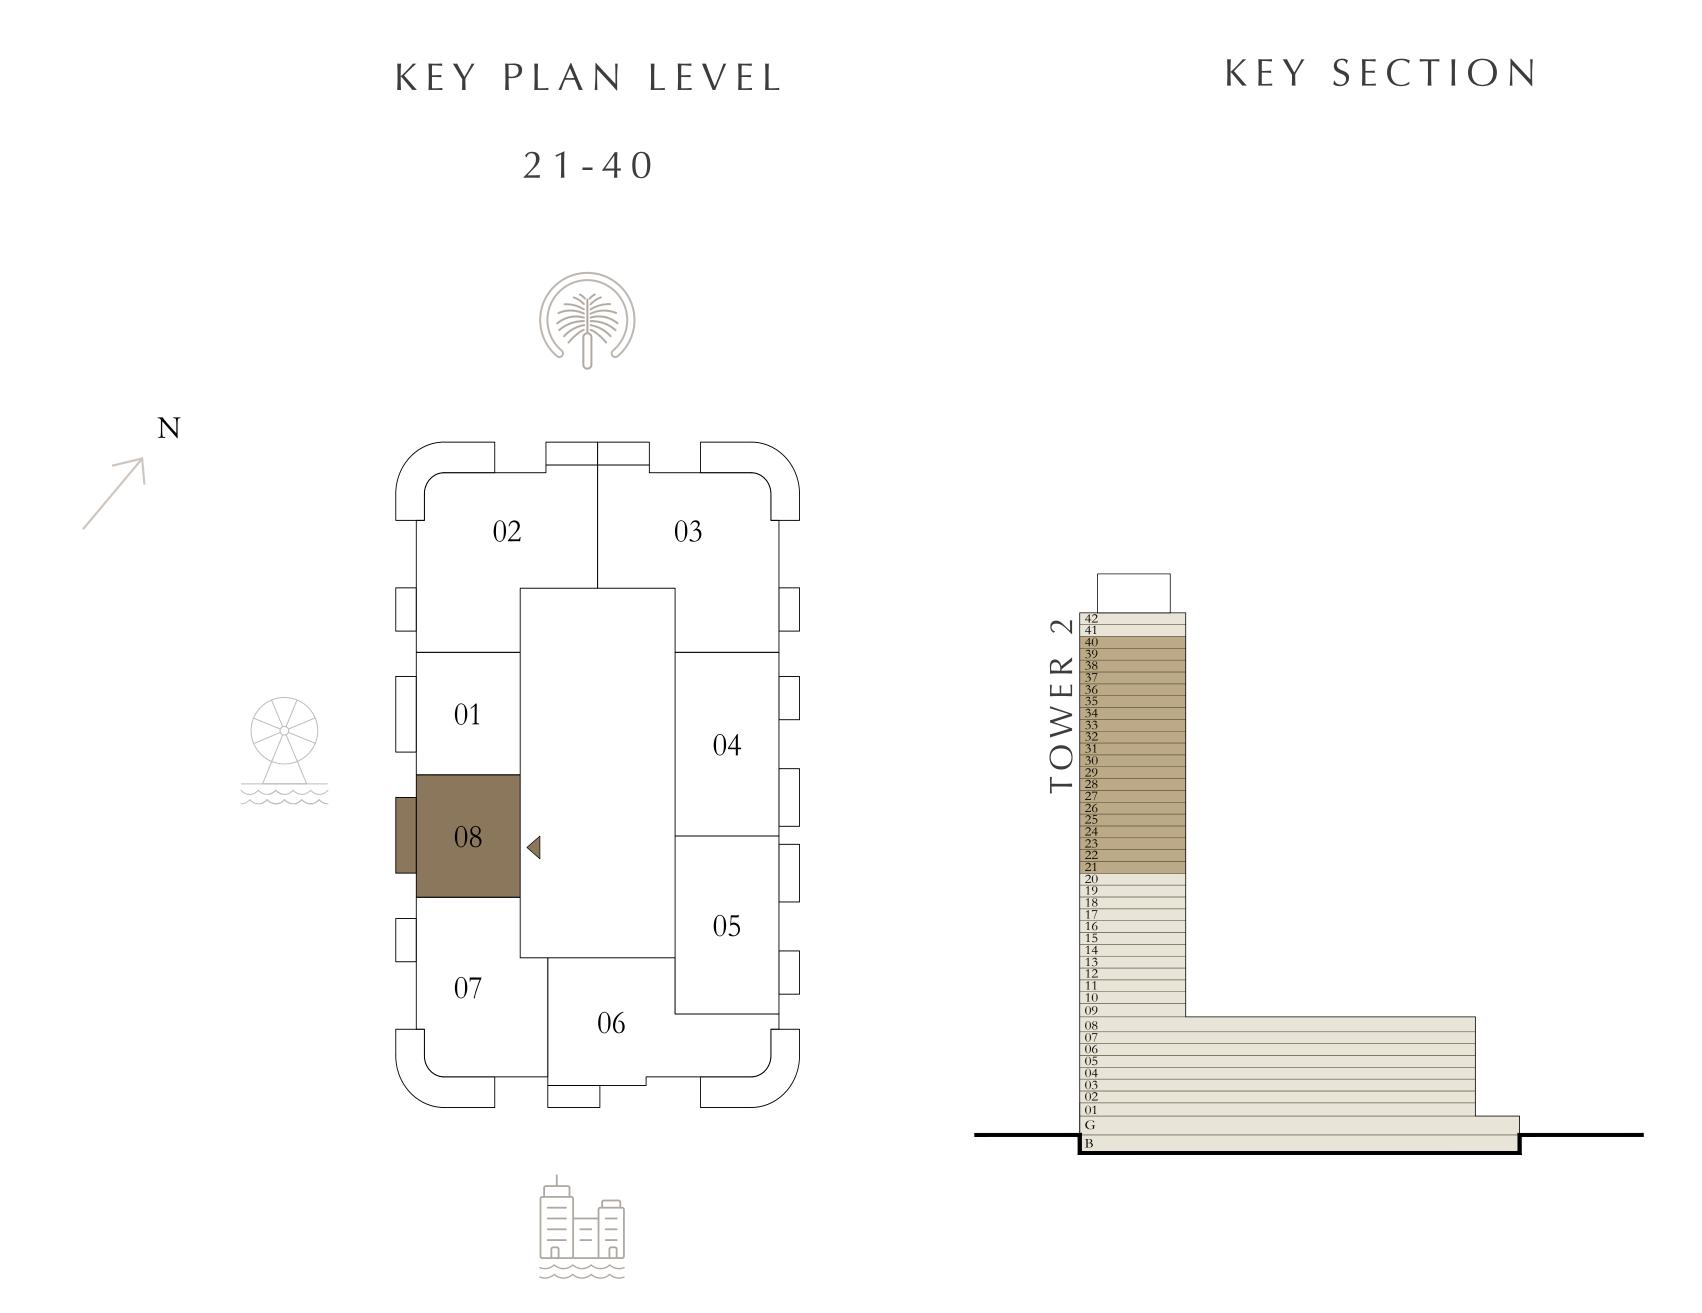

KEY PLAN LEVEL

KEY SECTION

19

### BY ADDRESS RESORTS

#### TOWER 2

### 1 BEDROOM

LEVEL 21-40

| _ | SUITE AREA   | 675.87 SQ.FT. | 62.79 SQ.M. |
|---|--------------|---------------|-------------|
|   | BALCONY AREA | 88.16 SQ.FT.  | 8.19 SQ.M.  |
| _ | TOTAL AREA   | 764.03 SQ.FT. | 70.98 SQ.M. |