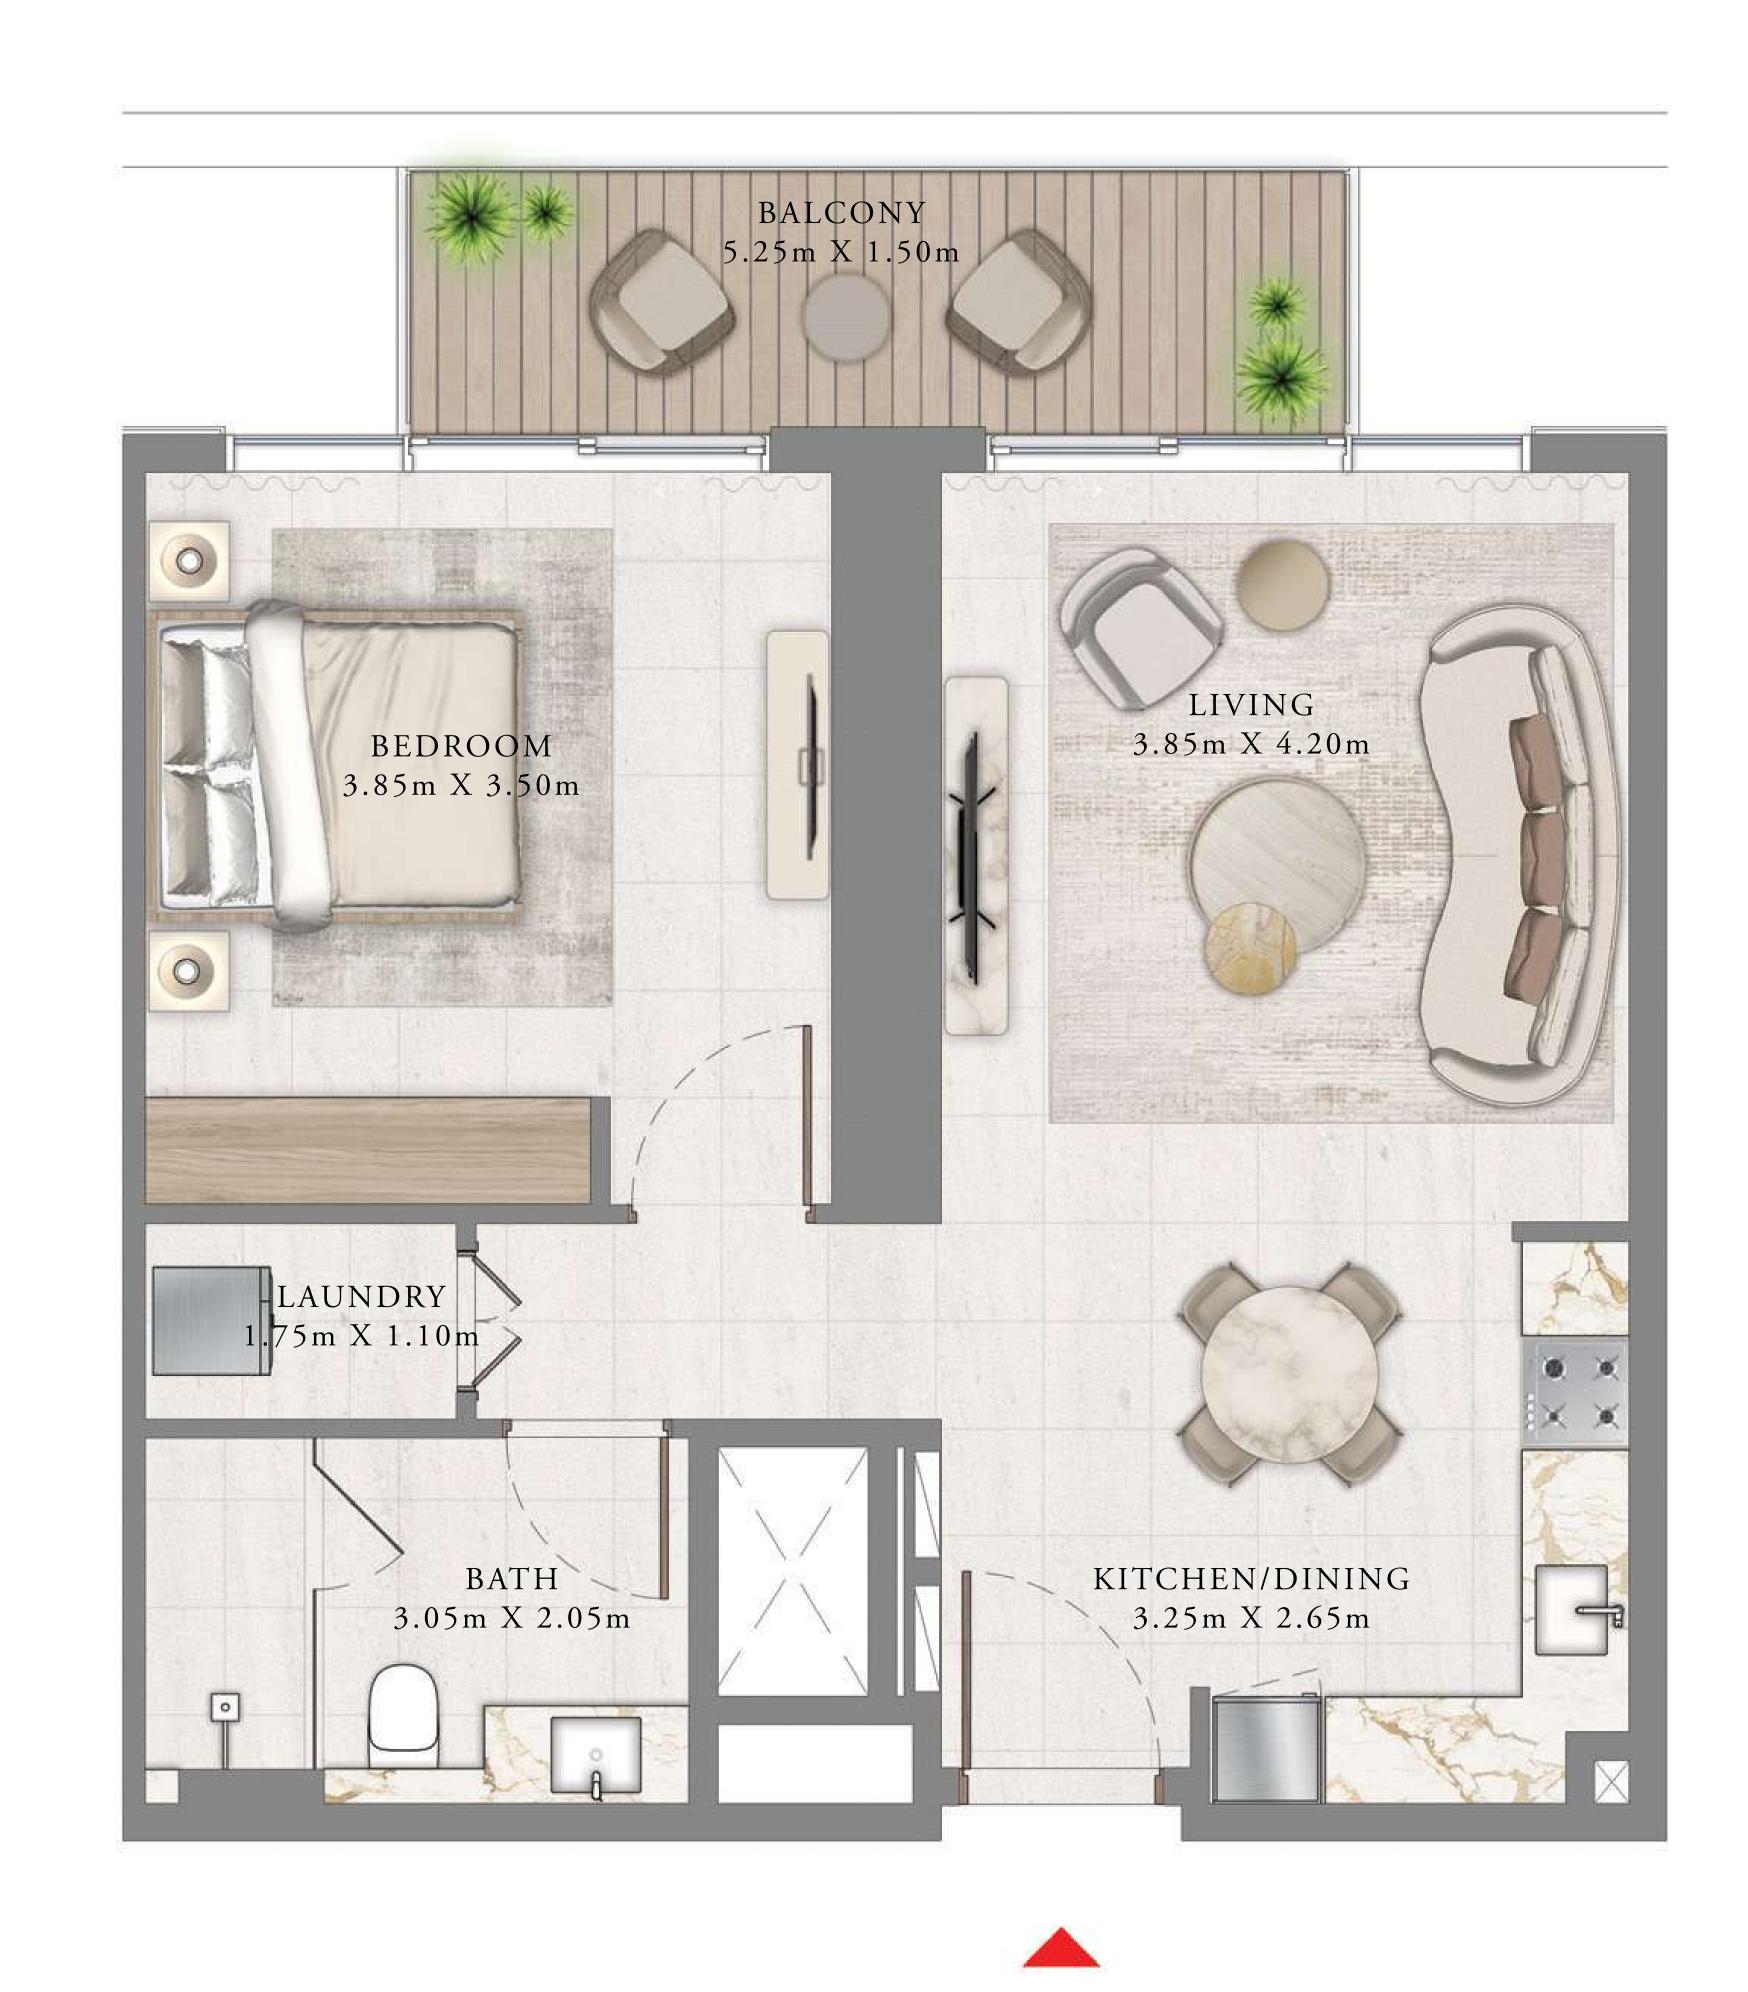

#### 1 BEDROOM

LEVEL 10-18

UNIT 06

| _ | SUITE AREA   | 673.07 SQ.FT. | 62.53 SQ.M. |
|---|--------------|---------------|-------------|
|   | BALCONY AREA | 88.16 SQ.FT.  | 8.19 SQ.M.  |
| - | TOTAL AREA   | 761.23 SQ.FT. | 70.72 SQ.M. |