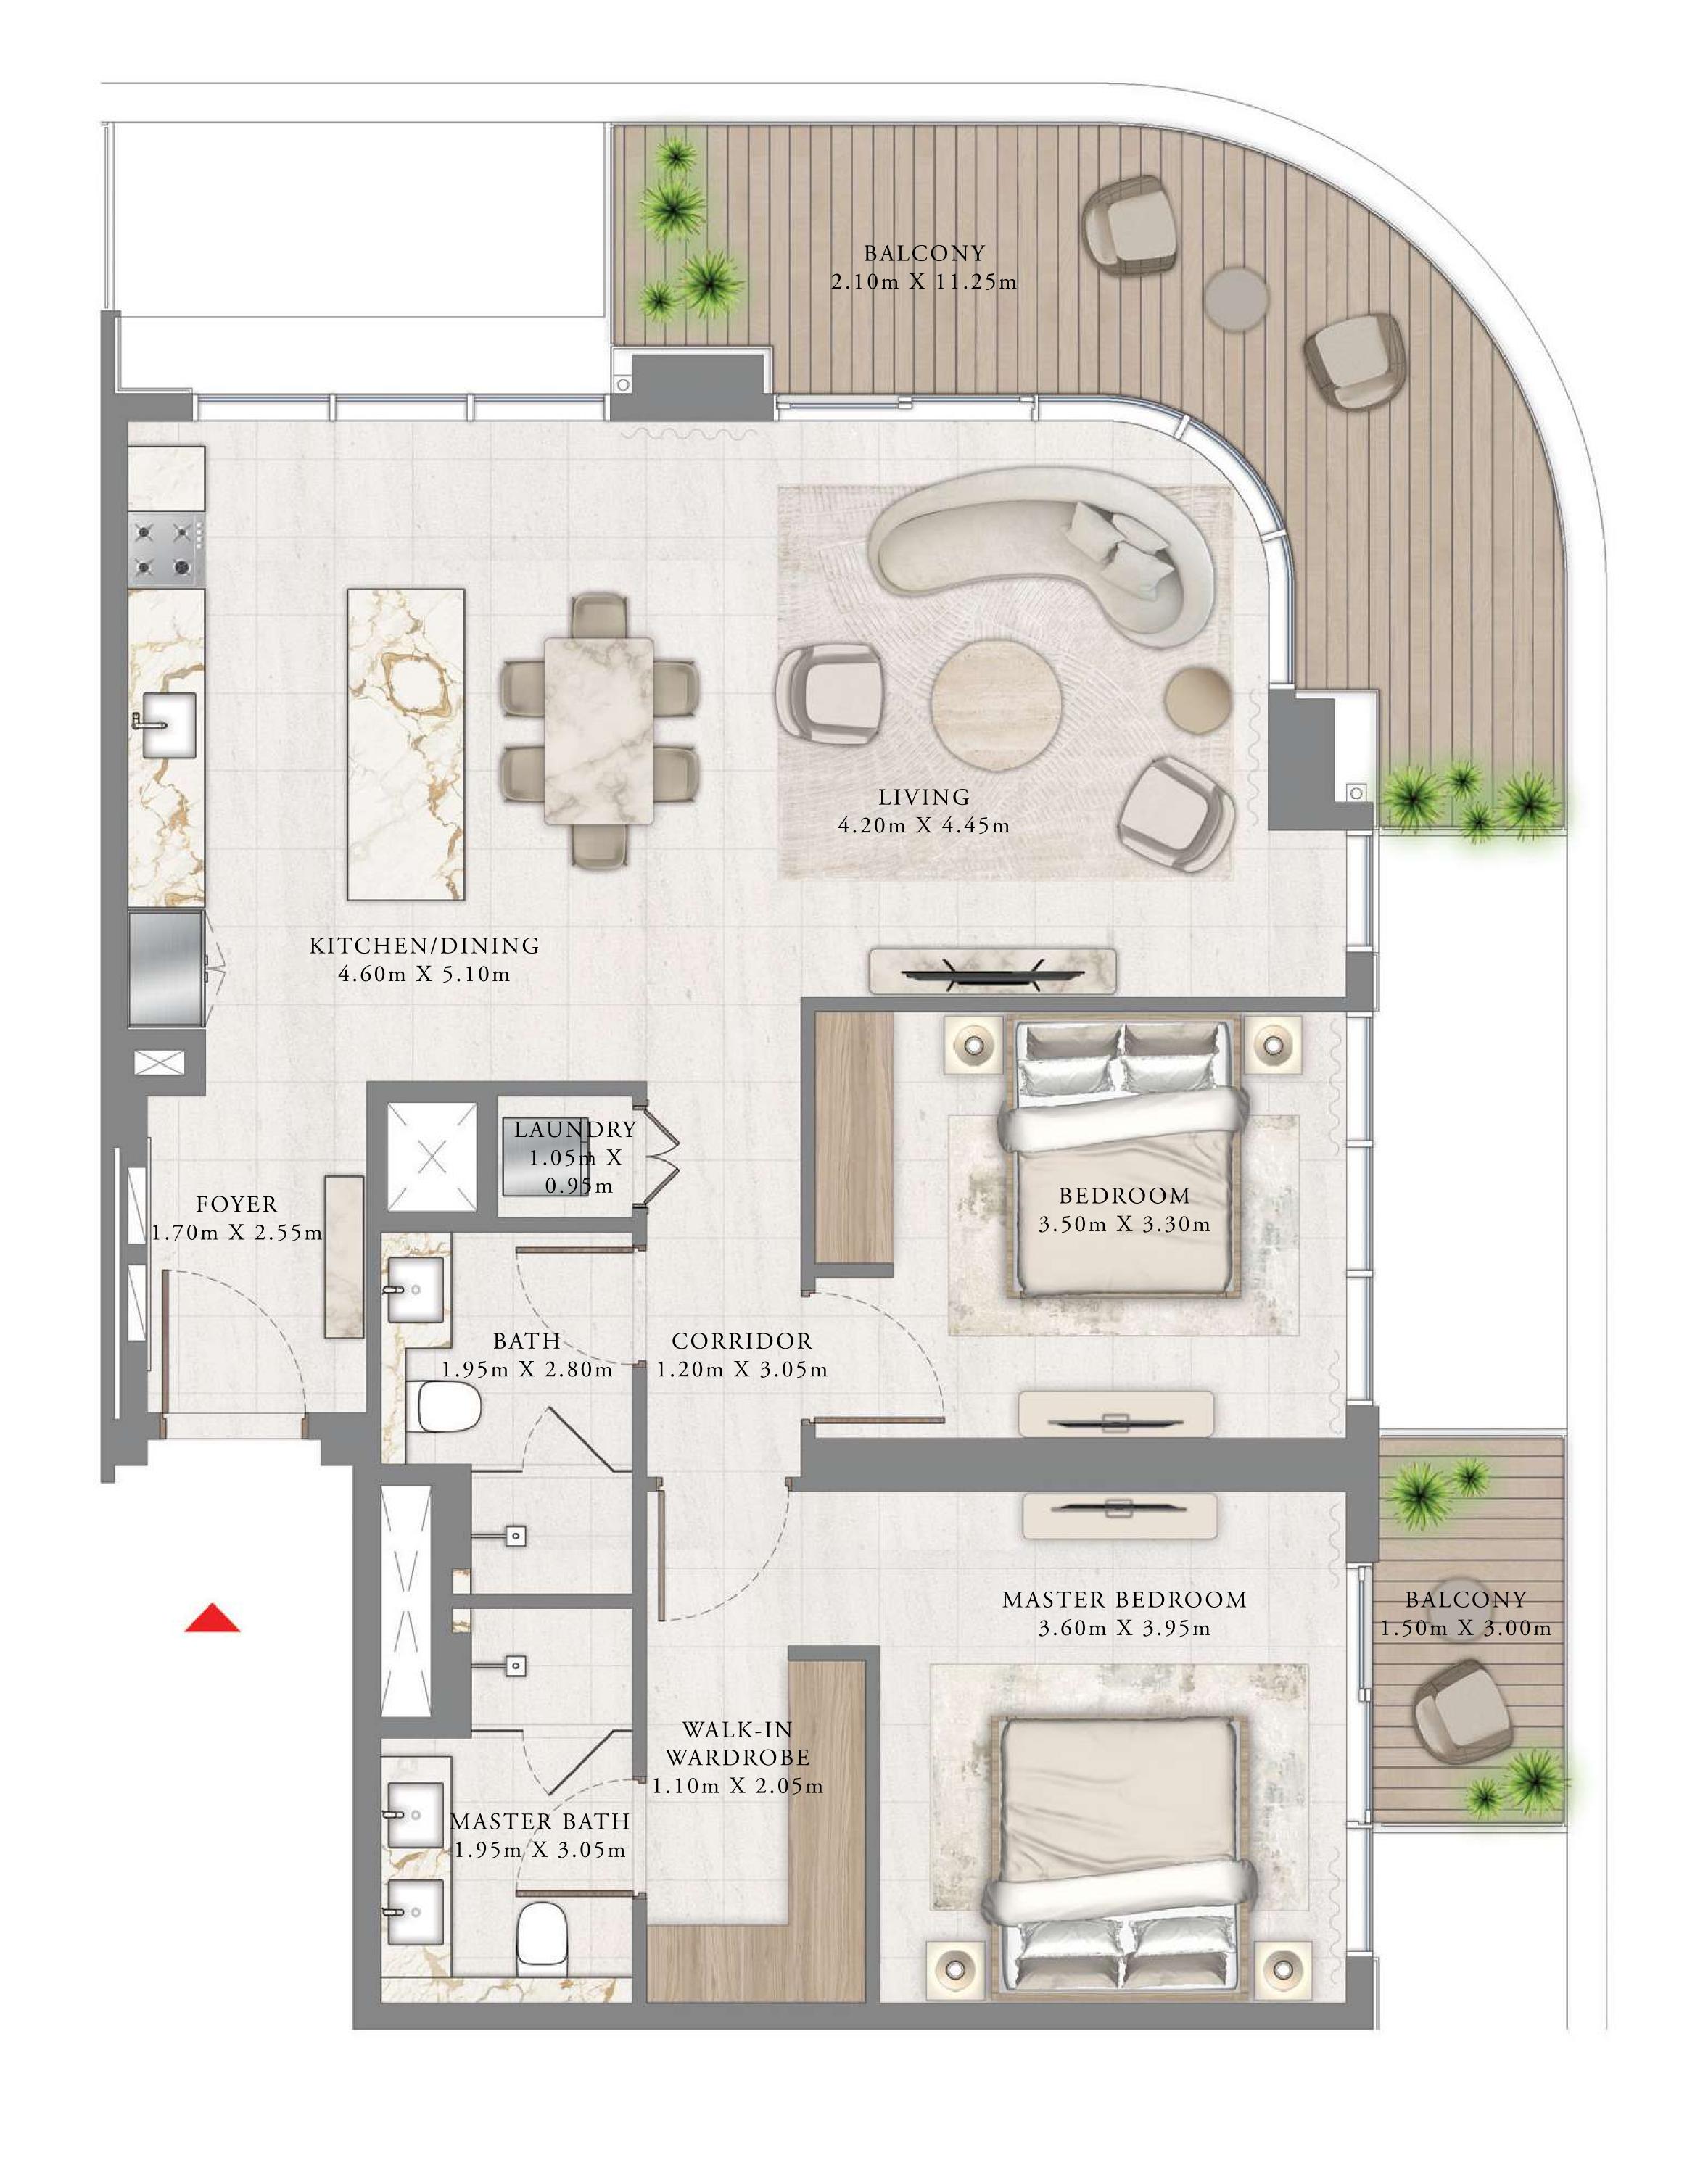

### BY ADDRESS RESORTS

#### TOWER 2

#### 2 BEDROOM

LEVEL 1

UNIT 02

| SUITE AREA   | 1181.55 SQ.FT. | 109.77 SQ.M. |
|--------------|----------------|--------------|
| BALCONY AREA | 281.05 SQ.FT.  | 26.11 SQ.M.  |
| TOTAL AREA   | 1462.60 SQ.FT. | 135.88 SQ.M. |