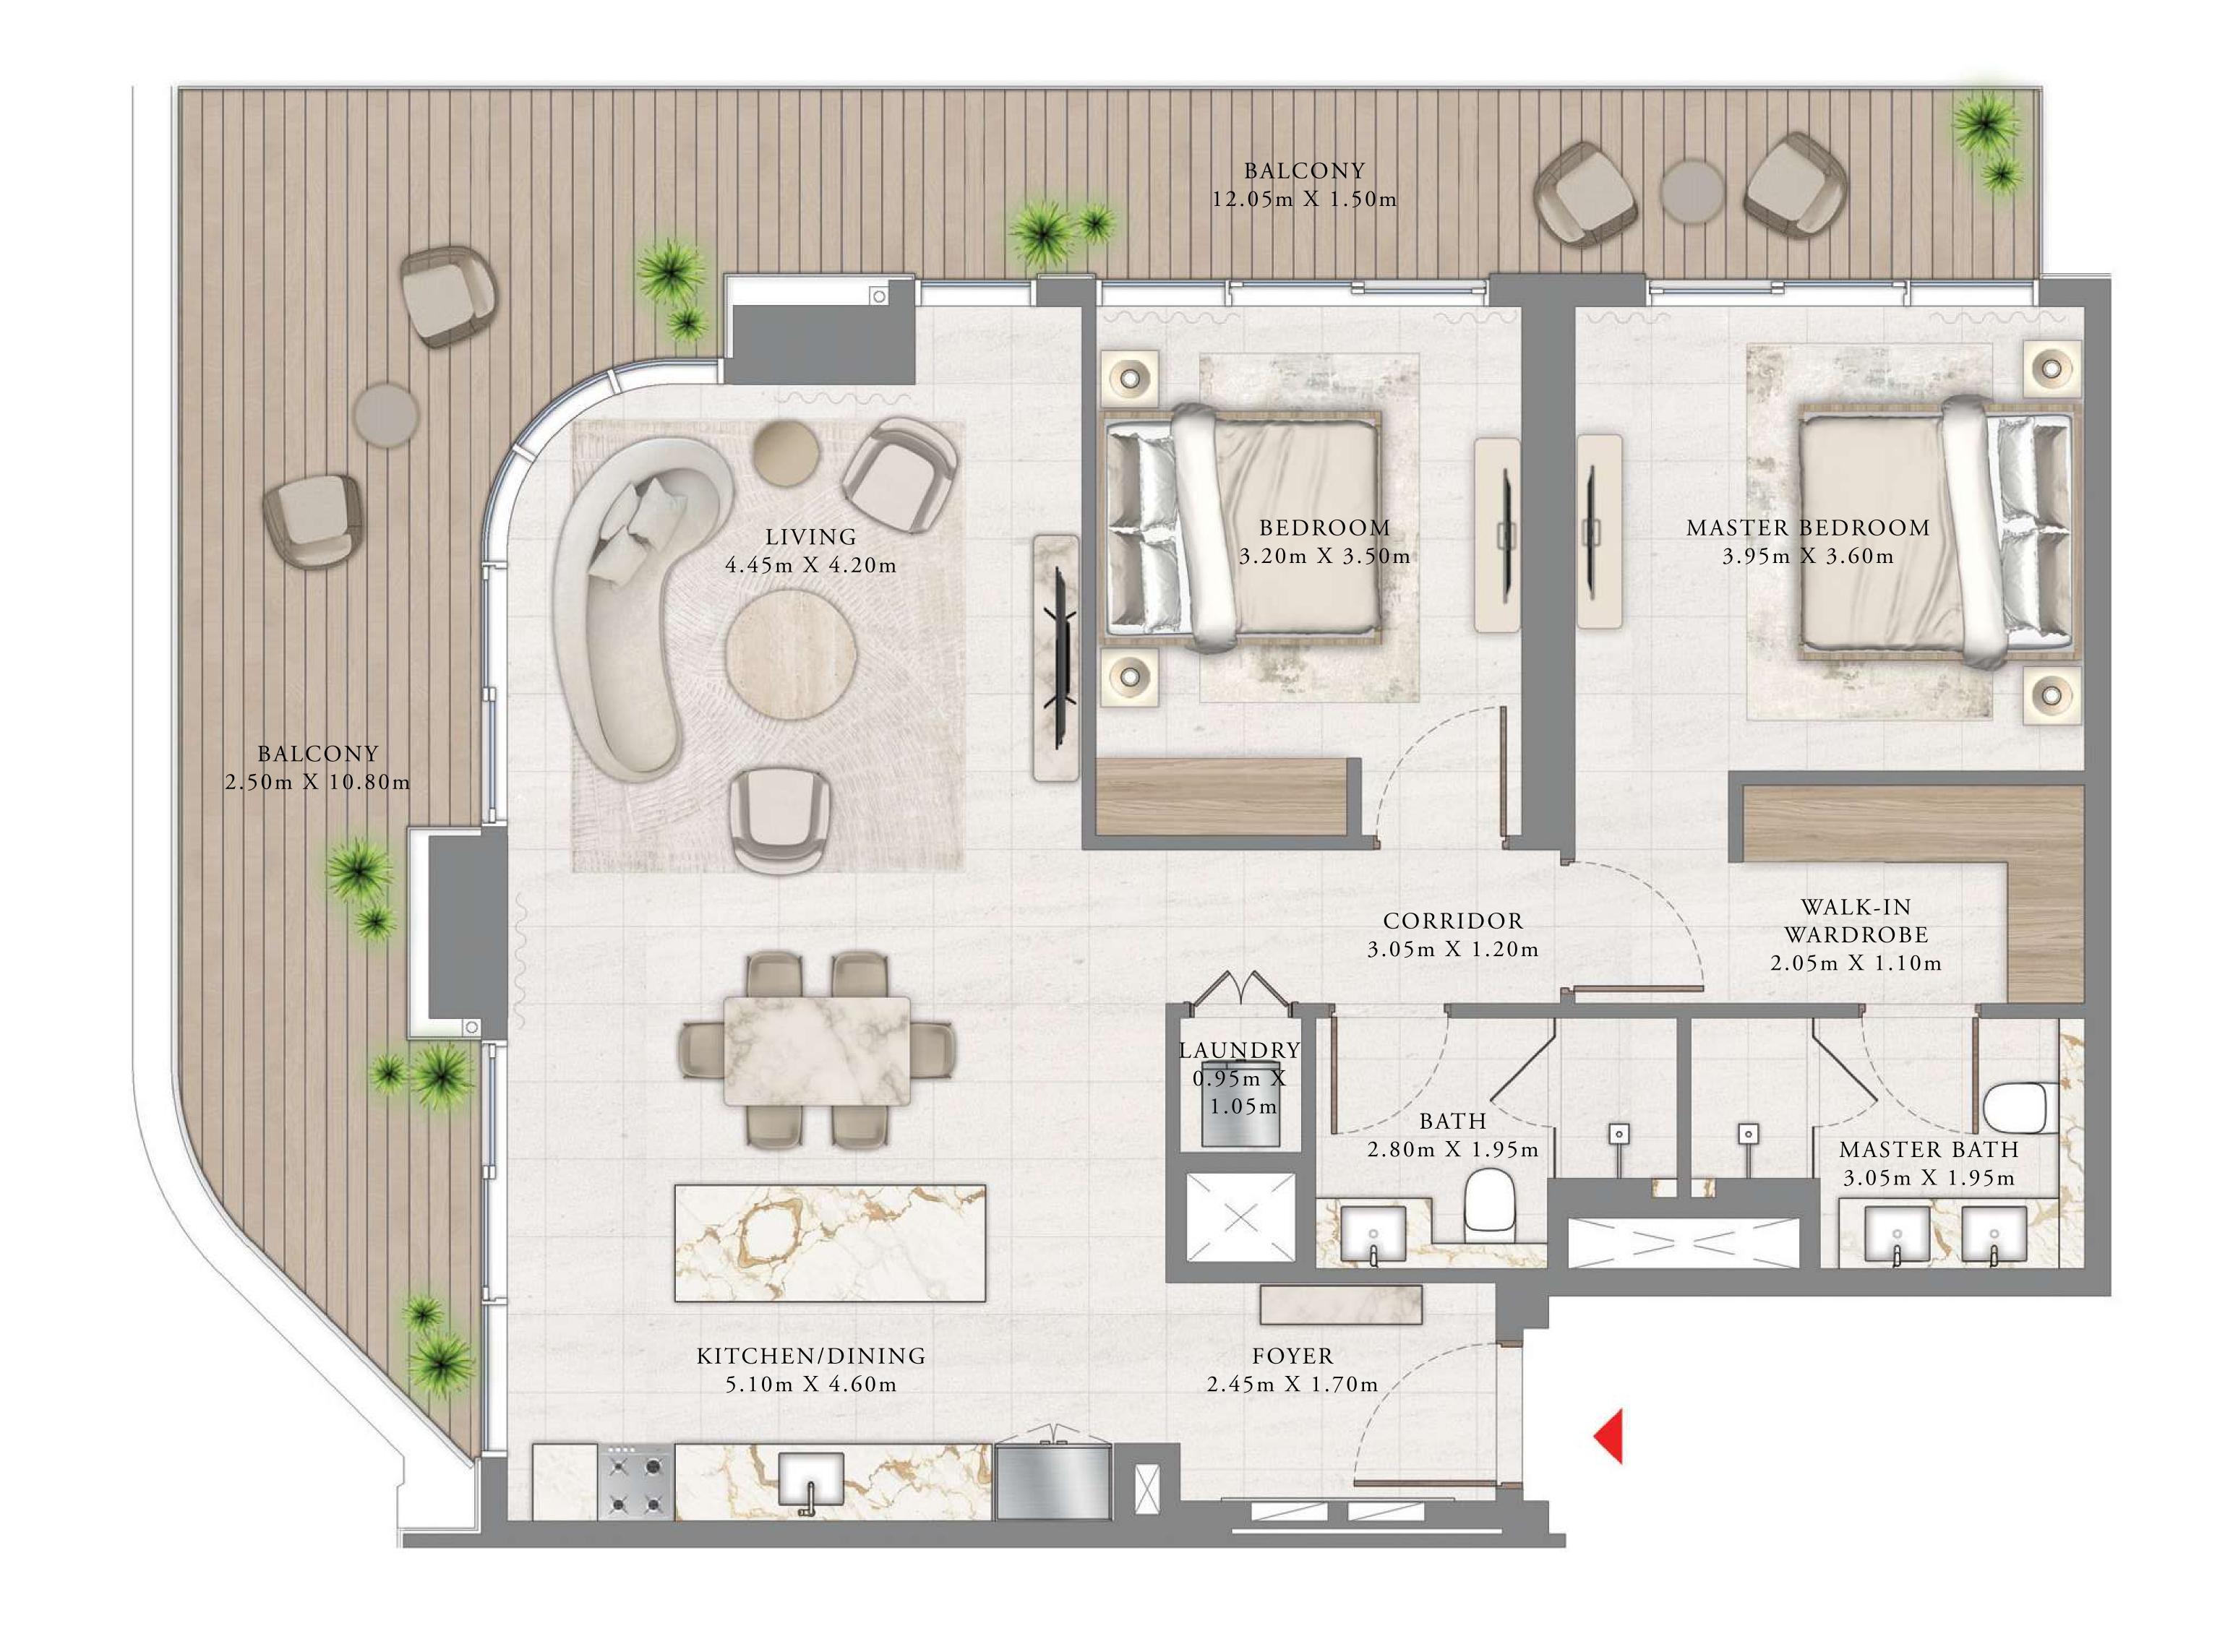

#### TOWER 2

#### 1 BEDROOM

LEVEL 9

| _ | SUITE AREA   | 675.44 SQ.FT. | 62.75 SQ.M. |
|---|--------------|---------------|-------------|
|   | BALCONY AREA | 88.16 SQ.FT.  | 8.19 SQ.M.  |
| - | TOTAL AREA   | 763.60 SQ.FT. | 70.94 SQ.M. |