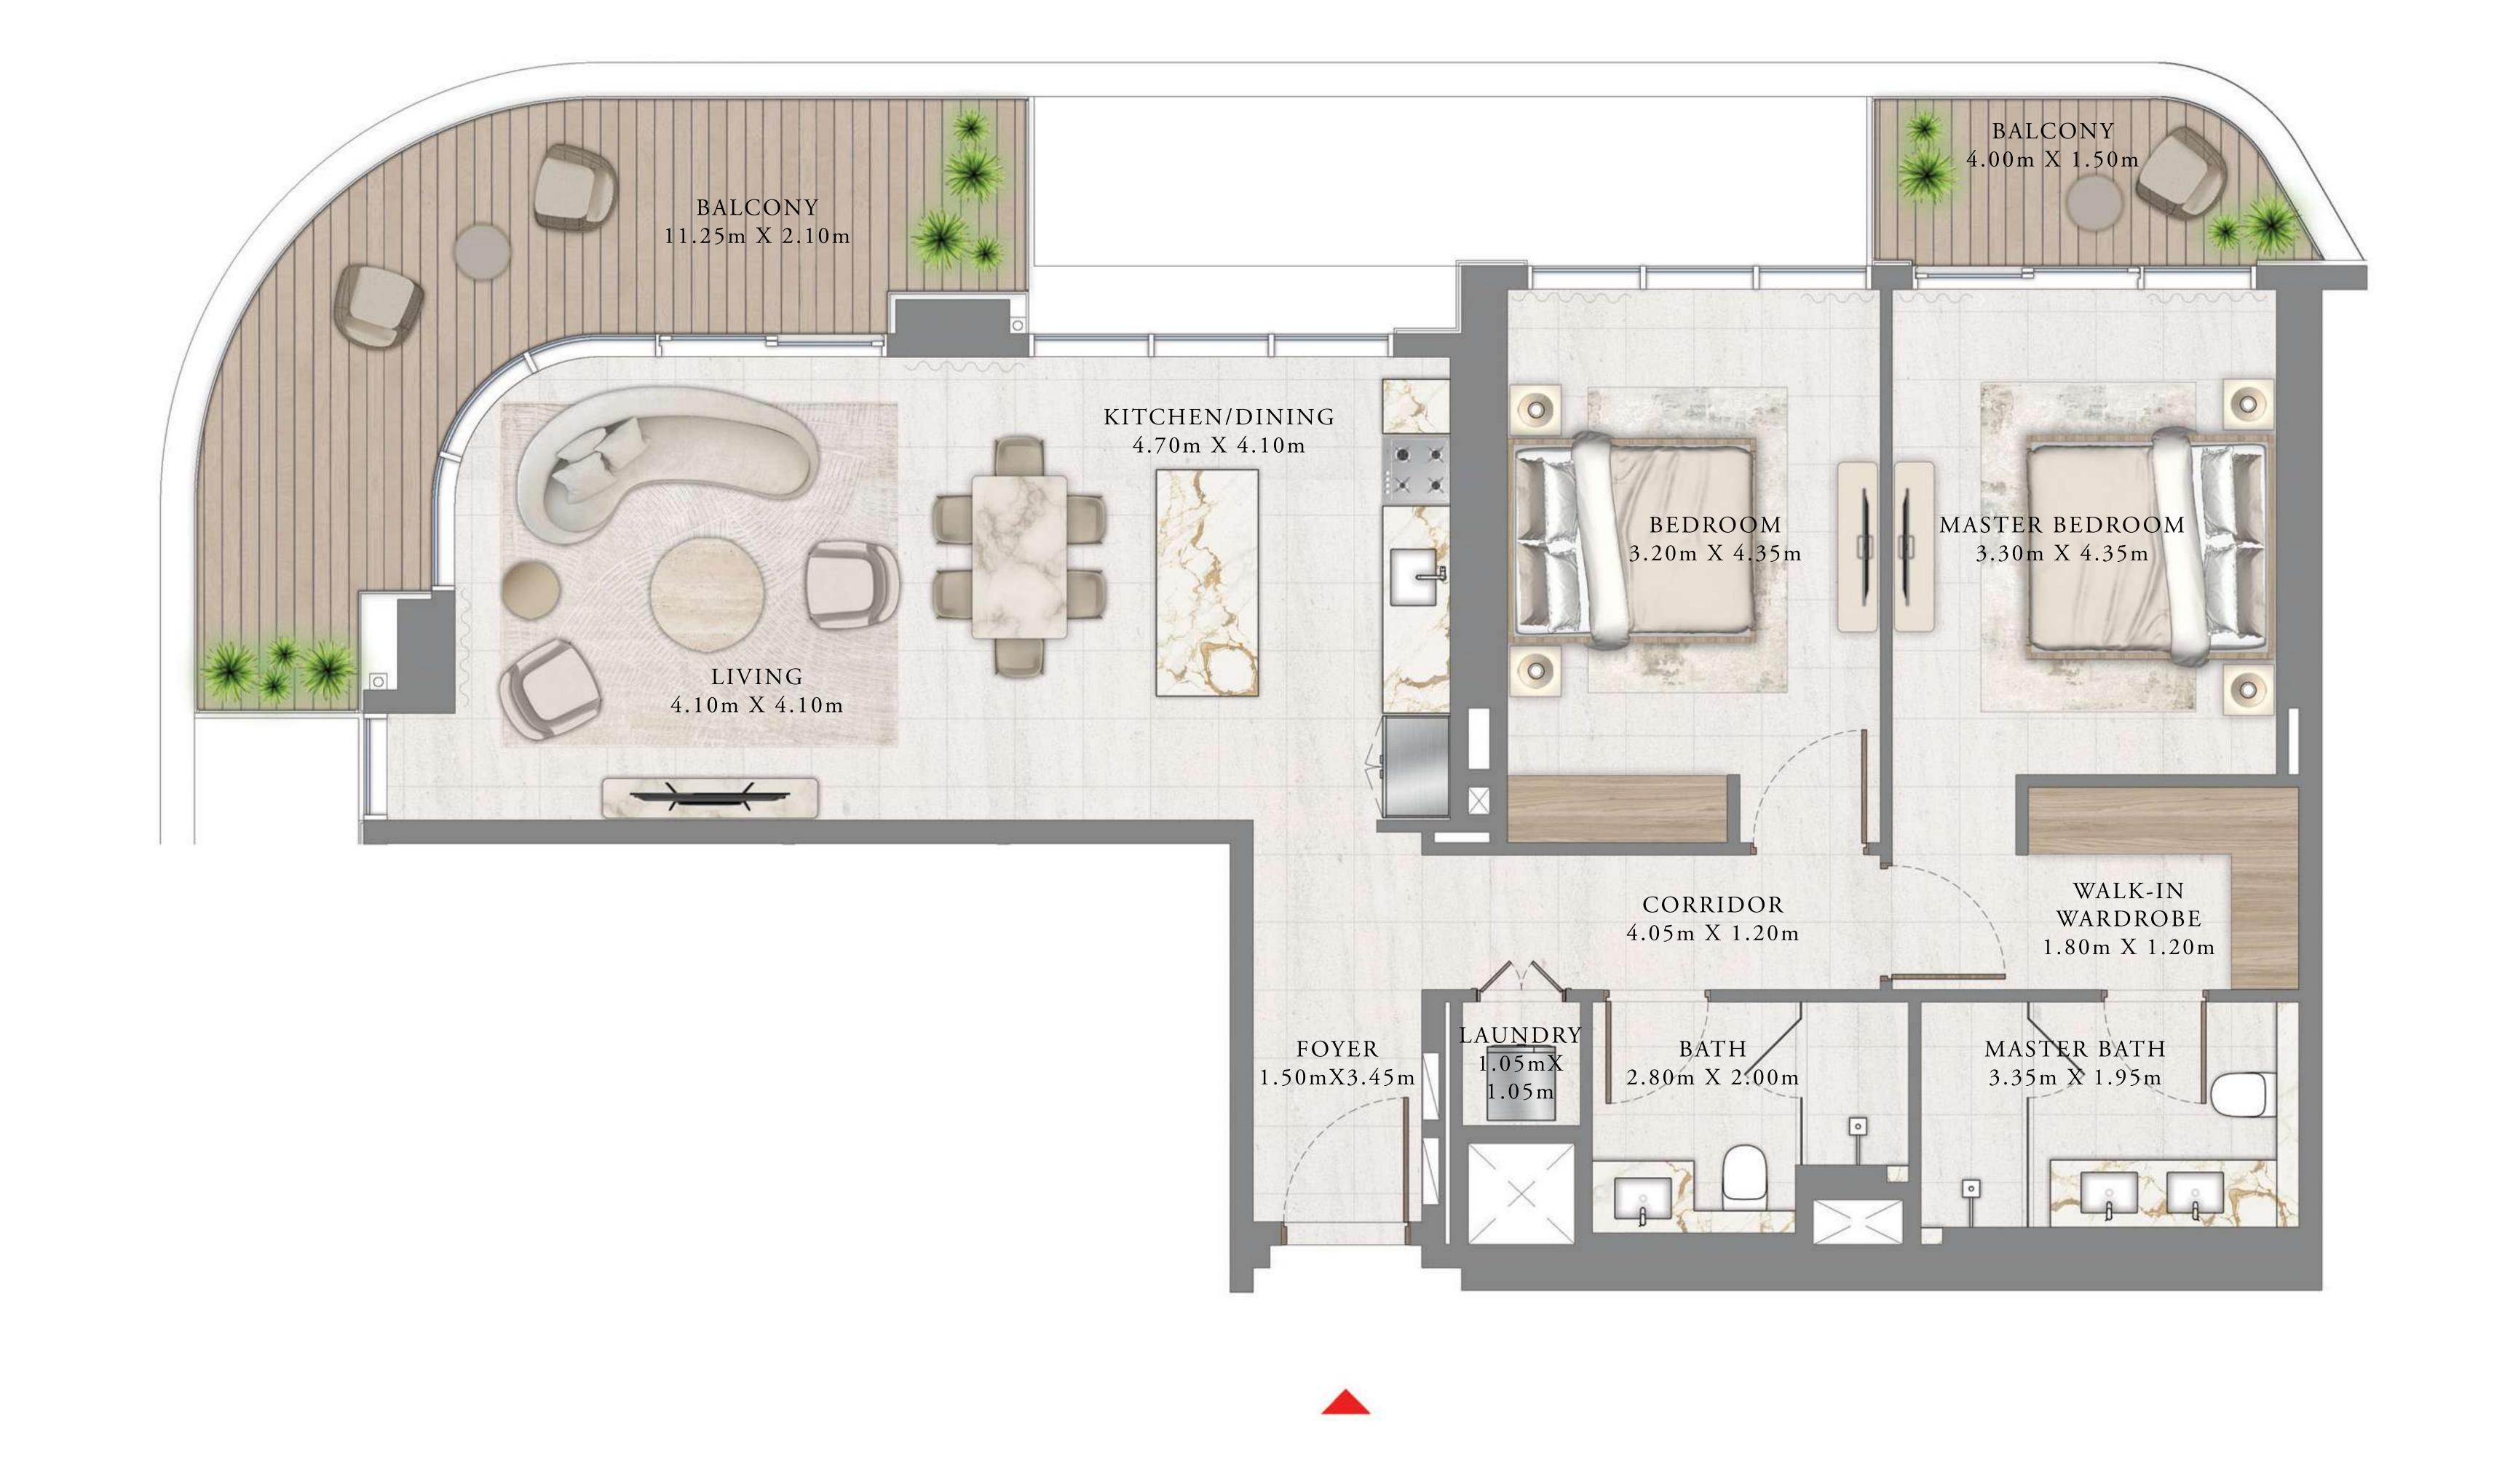

### BY ADDRESS RESORTS

#### TOWER 2

#### 1 BEDROOM

LEVEL 19

UNIT 05

| SUITE AREA   | 675.44 SQ.FT. | 62.75 SQ.M. |
|--------------|---------------|-------------|
| BALCONY AREA | 88.16 SQ.FT.  | 8.19 SQ.M.  |
| TOTAL AREA   | 763.60 SQ.FT. | 70.94 SQ.M. |