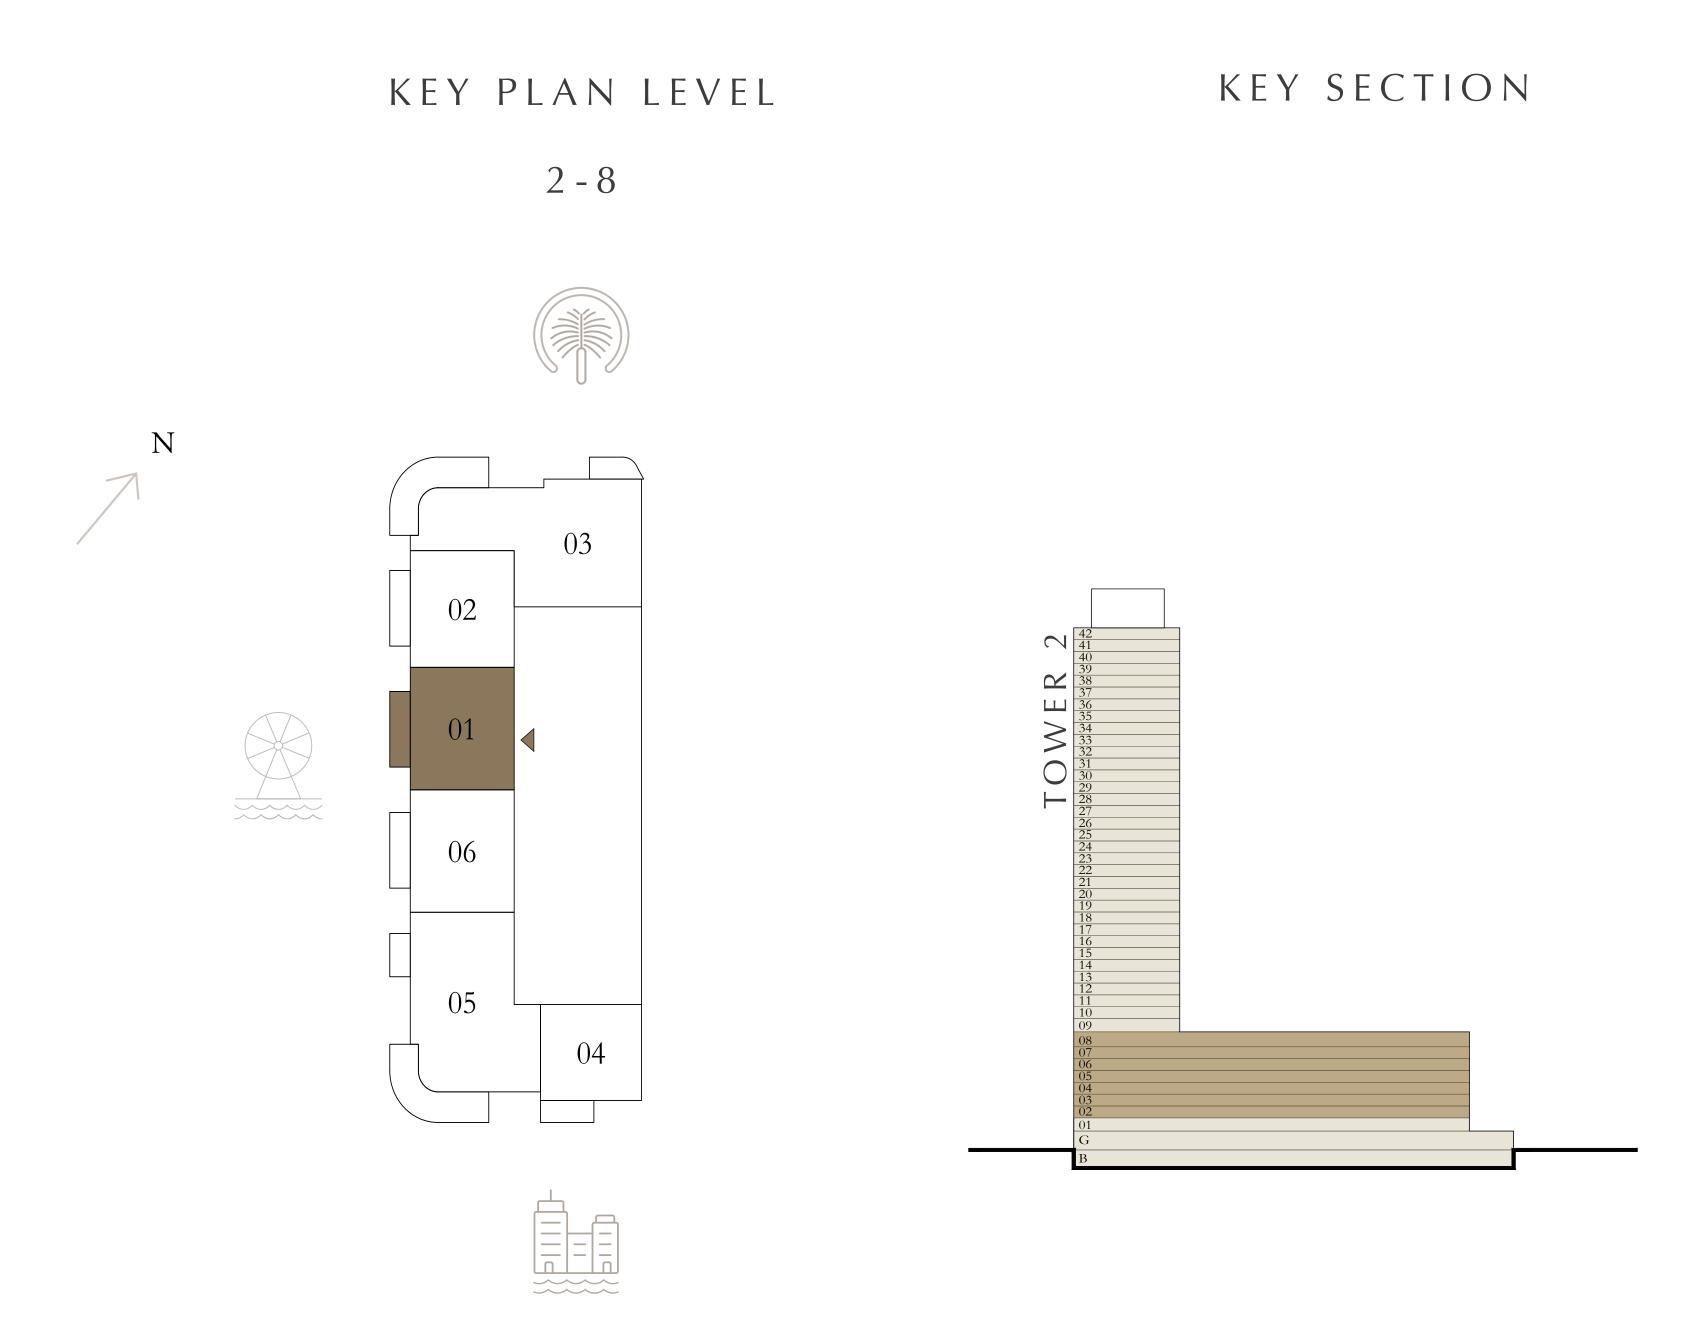

KEY PLAN LEVEL

2-8

#### 1 BEDROOM

LEVEL 2-8

| _ | SUITE AREA   | 675.44 SQ.FT. | 62.75 SQ.M. |
|---|--------------|---------------|-------------|
|   | BALCONY AREA | 88.16 SQ.FT.  | 8.19 SQ.M.  |
| _ | TOTAL AREA   | 763.60 SQ.FT. | 70.94 SQ.M. |

#### 1 BEDROOM

LEVEL 2-8

UNIT 02

| _ | SUITE AREA   | 642.50 SQ.FT. | 59.69 SQ.M. |
|---|--------------|---------------|-------------|
|   | BALCONY AREA | 88.16 SQ.FT.  | 8.19 SQ.M.  |
| - | TOTAL AREA   | 730.66 SQ.FT. | 67.88 SQ.M. |