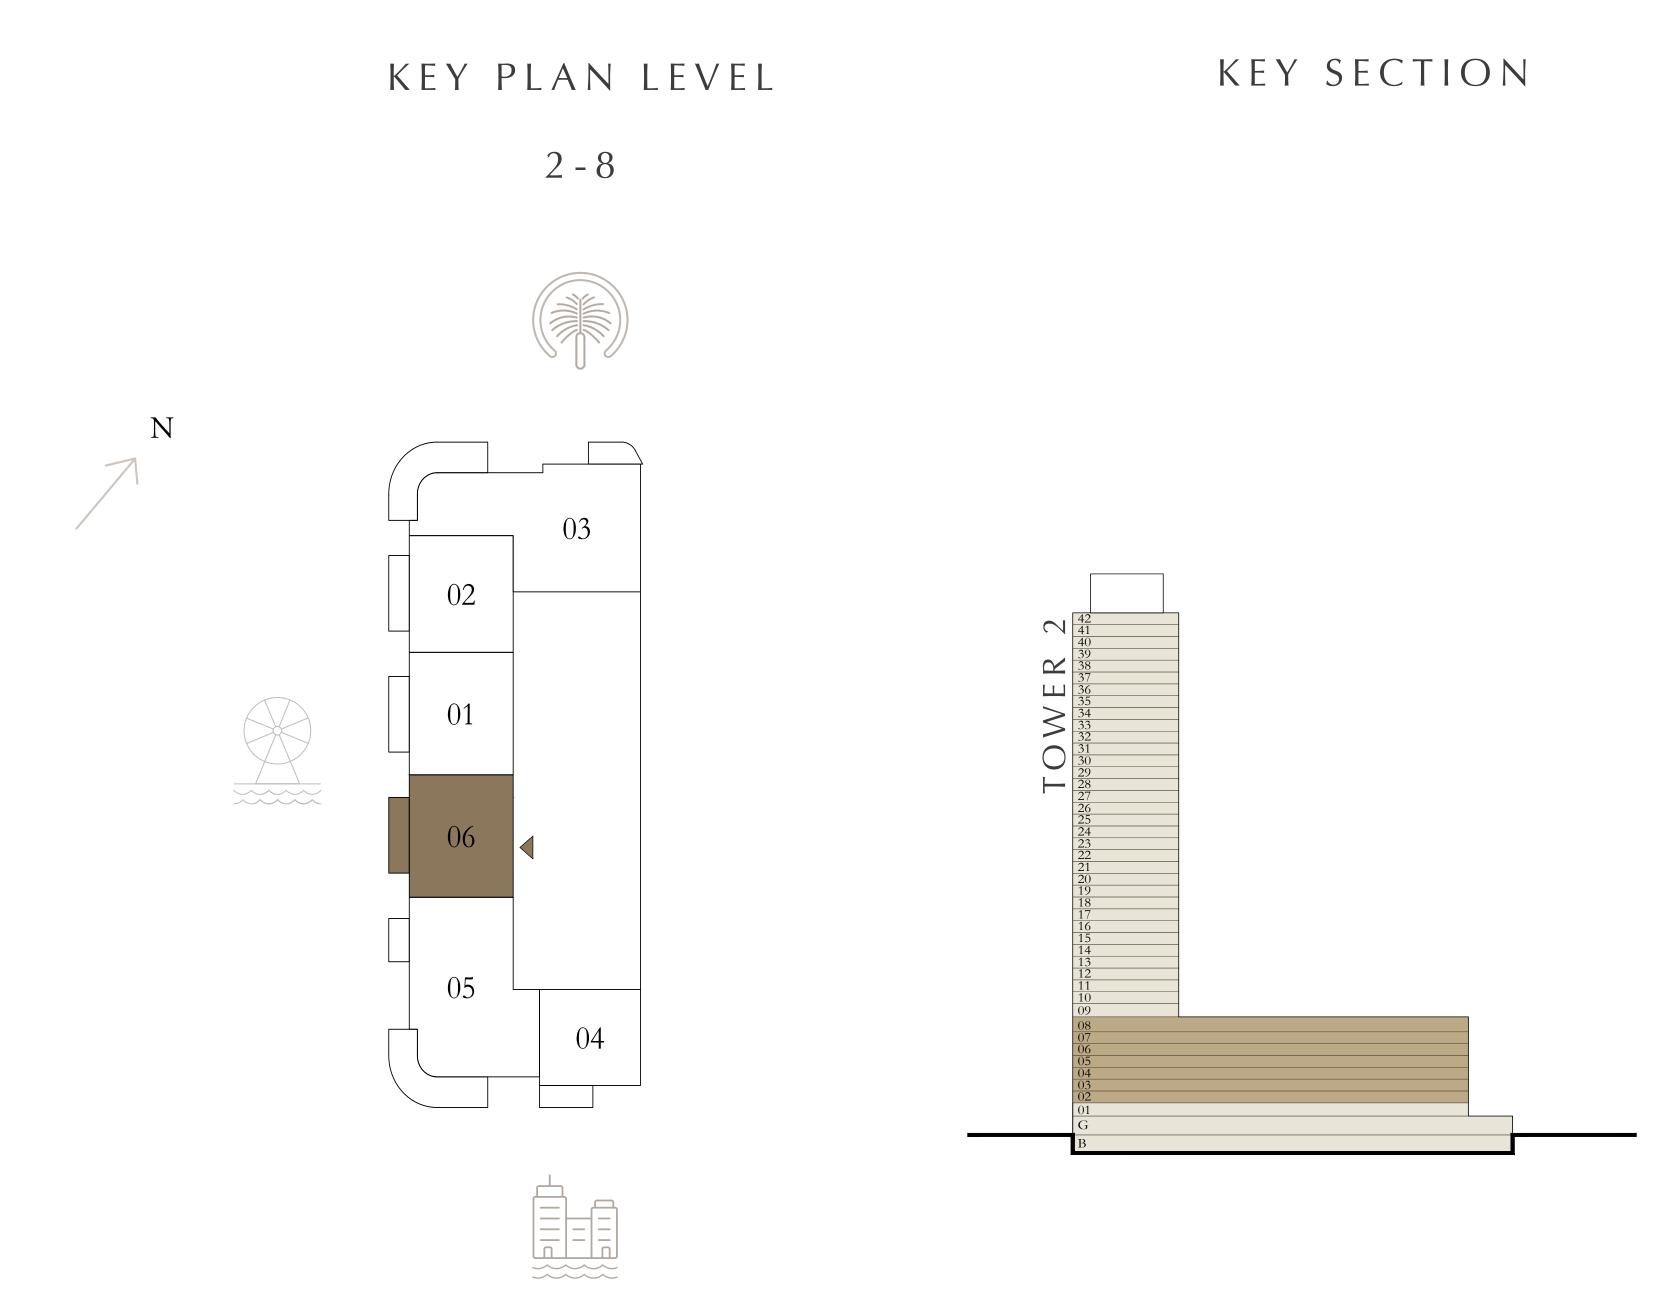

KEY PLAN LEVEL

2-8

#### 1 BEDROOM

LEVEL 2-8

| _ | SUITE AREA   | 675.44 SQ.FT. | 62.75 SQ.M. |
|---|--------------|---------------|-------------|
|   | BALCONY AREA | 88.16 SQ.FT.  | 8.19 SQ.M.  |
| _ | TOTAL AREA   | 763.60 SQ.FT. | 70.94 SQ.M. |