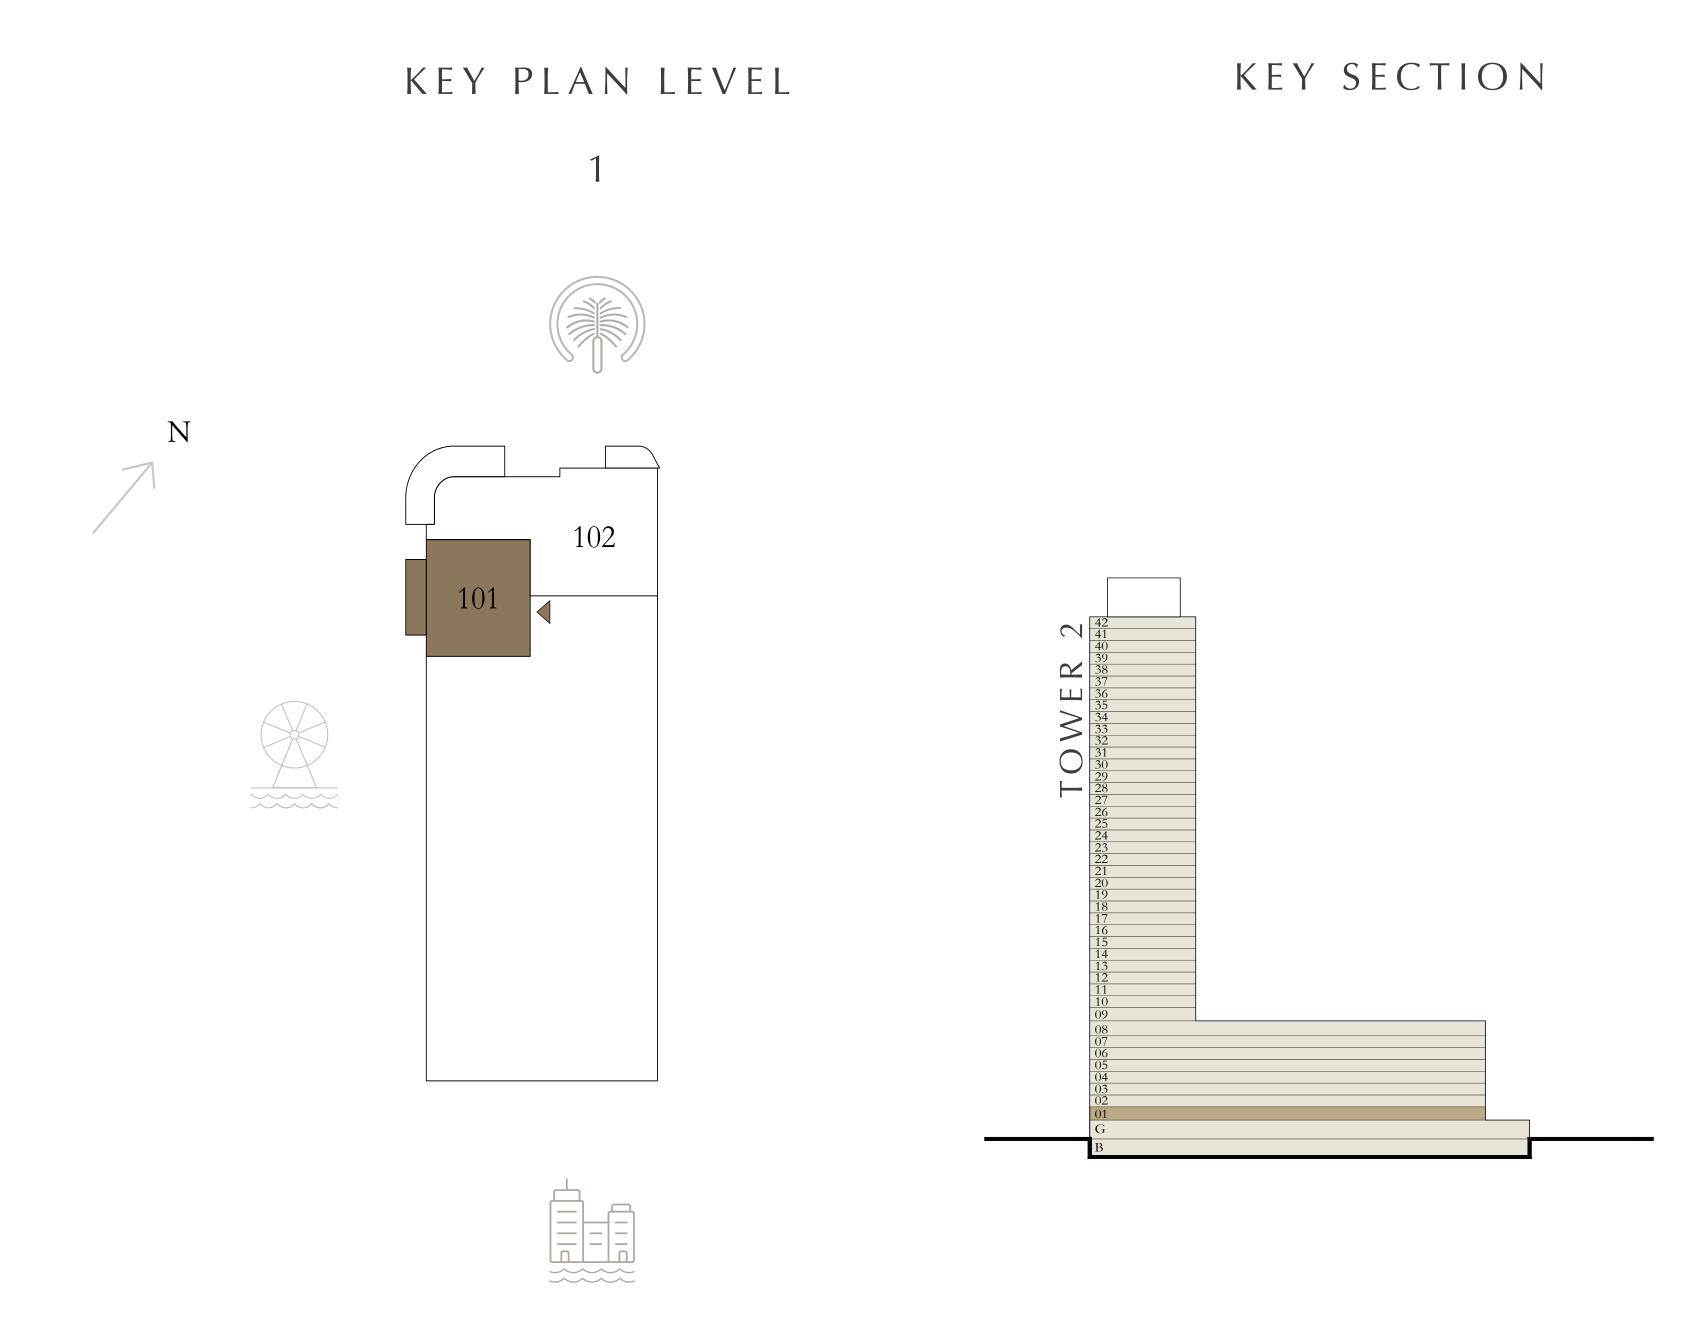

LEVEL 19

UNIT 05

| SUITE AREA   | 675.44 SQ.FT. | 62.75 SQ.M. |
|--------------|---------------|-------------|
| BALCONY AREA | 88.16 SQ.FT.  | 8.19 SQ.M.  |
| TOTAL AREA   | 763.60 SQ.FT. | 70.94 SQ.M. |

KEY PLAN LEVEL

KEY SECTION

19











### BY ADDRESS RESORTS

#### TOWER 2

### 1 BEDROOM

LEVEL 21-40

| _ | SUITE AREA   | 675.87 SQ.FT. | 62.79 SQ.M. |
|---|--------------|---------------|-------------|
|   | BALCONY AREA | 88.16 SQ.FT.  | 8.19 SQ.M.  |
| _ | TOTAL AREA   | 764.03 SQ.FT. | 70.98 SQ.M. |









#### BY ADDRESS RESORTS

#### TOWER 2

### 1 BEDROOM

LEVEL 1

| SUITE AREA   | 642.50 SQ.FT. | 59.69 SQ.M. |   |
|--------------|---------------|-------------|---|
| BALCONY AREA | 88.16 SQ.FT.  | 8.19 SQ.M.  |   |
| TOTAL AREA   | 730.66 SQ.FT. | 67.88 SQ.M. | _ |









### BY ADDRESS RESORTS

#### TOWER 2

#### 1 BEDROOM

LEVEL 2-8

UNIT 02

| _ | SUITE AREA   | 642.50 SQ.FT. | 59.69 SQ.M. |
|---|--------------|---------------|-------------|
|   | BALCONY AREA | 88.16 SQ.FT.  | 8.19 SQ.M.  |
| - | TOTAL AREA   | 730.66 SQ.FT. | 67.88 SQ.M. |

KEY PLAN LEVEL

2-8











#### BY ADDRESS RESORTS

#### TOWER 2

#### 1 BEDROOM

LEVEL 9

| SUITE AREA   | 642.50 SQ.FT. | 59.69 SQ.M. |
|--------------|---------------|-------------|
| BALCONY AREA | 88.16 SQ.FT.  | 8.19 SQ.M.  |
| TOTAL AREA   | 730.66 SQ.FT. | 67.88 SQ.M. |









### BY ADDRESS RESORTS

#### TOWER 2

#### 1 BEDROOM

LEVEL 10-18

UNIT 02 & 07

| _ | SUITE AREA   | 642.50 SQ.FT. | 59.69 SQ.M. |
|---|--------------|---------------|-------------|
|   | BALCONY AREA | 88.16 SQ.FT.  | 8