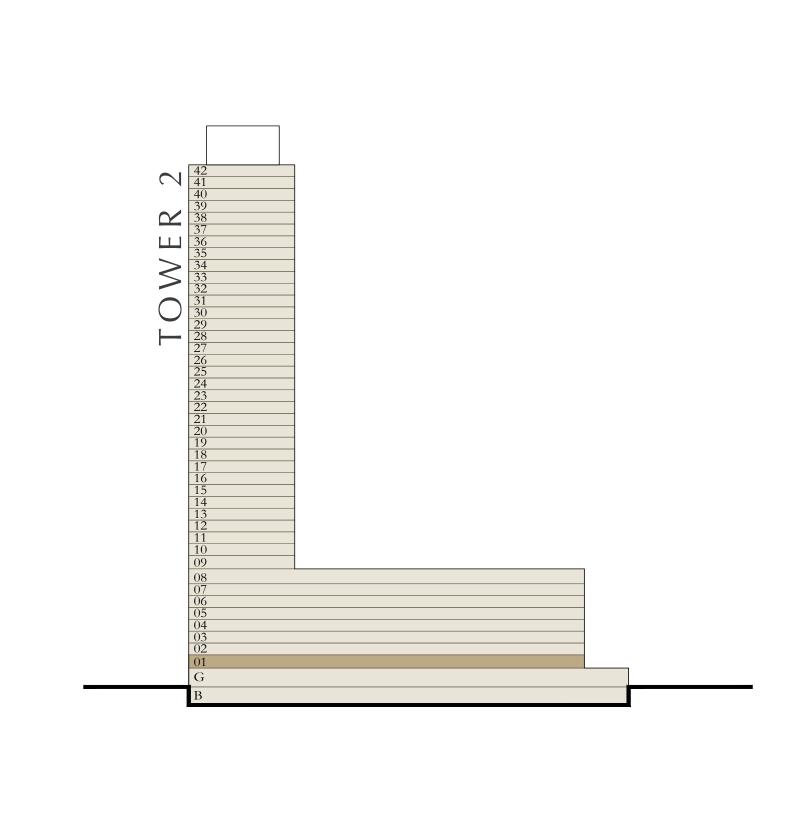

T 03

| SUITE AREA   | 1182.20 SQ.FT. | 109.83 SQ.M. |
|--------------|----------------|--------------|
| BALCONY AREA | 285.35 SQ.FT.  | 26.51 SQ.M.  |
| TOTAL AREA   | 1467.55 SQ.FT. | 136.34 SQ.M. |

KEY PLAN LEVEL

19













### BY ADDRESS RESORTS

#### TOWER 2

#### 2 BEDROOM

LEVEL 21-39

UNIT 06

| SUITE AREA   | 1182.20 SQ.FT. | 109.83 SQ.M. |
|--------------|----------------|--------------|
| BALCONY AREA | 285.89 SQ.FT.  | 26.56 SQ.M.  |
| TOTAL AREA   | 1468.09 SQ.FT. | 136.39 SQ.M. |



21-39











### BY ADDRESS RESORTS

#### TOWER 2

#### 2 BEDROOM

LEVEL 1

UNIT 02

| SUITE AREA   | 1181.55 SQ.FT. | 109.77 SQ.M. |
|--------------|----------------|--------------|
| BALCONY AREA | 281.05 SQ.FT.  | 26.11 SQ.M.  |
| TOTAL AREA   | 1462.60 SQ.FT. | 135.88 SQ.M. |













### BY ADDRESS RESORTS

#### TOWER 2

#### 2 BEDROOM

LEVEL 2-8

UNIT 03

| SUITE AREA   | 1182.42 SQ.FT. | 109.85 SQ.M. |
|--------------|----------------|--------------|
| BALCONY AREA | 277.49 SQ.FT.  | 25.78 SQ.M.  |
| TOTAL AREA   | 1459.91 SQ.FT. | 135.63 SQ.M. |

KEY PLAN LEVEL

KEY SECTION

2 - 8













### BY ADDRESS RESORTS

#### TOWER 2

#### 2 BEDROOM

LEVEL 9

UNIT 03

| SUITE AREA   | 1182.42 SQ.FT. | 109.85 SQ.M. |
|--------------|----------------|--------------|
| BALCONY AREA | 277.39 SQ.FT.  | 25.77 SQ.M.  |
| TOTAL AREA   | 1459.81 SQ.FT. | 135.62 SQ.M. |













### BY ADDRESS RESORTS

#### TOWER 2

#### 2 BEDROOM

LEVEL 40

UNIT 06

| SUITE AREA   | 1211.37 SQ.FT. | 112.54 SQ.M. |
|--------------|----------------|--------------|
| BALCONY AREA | 282.