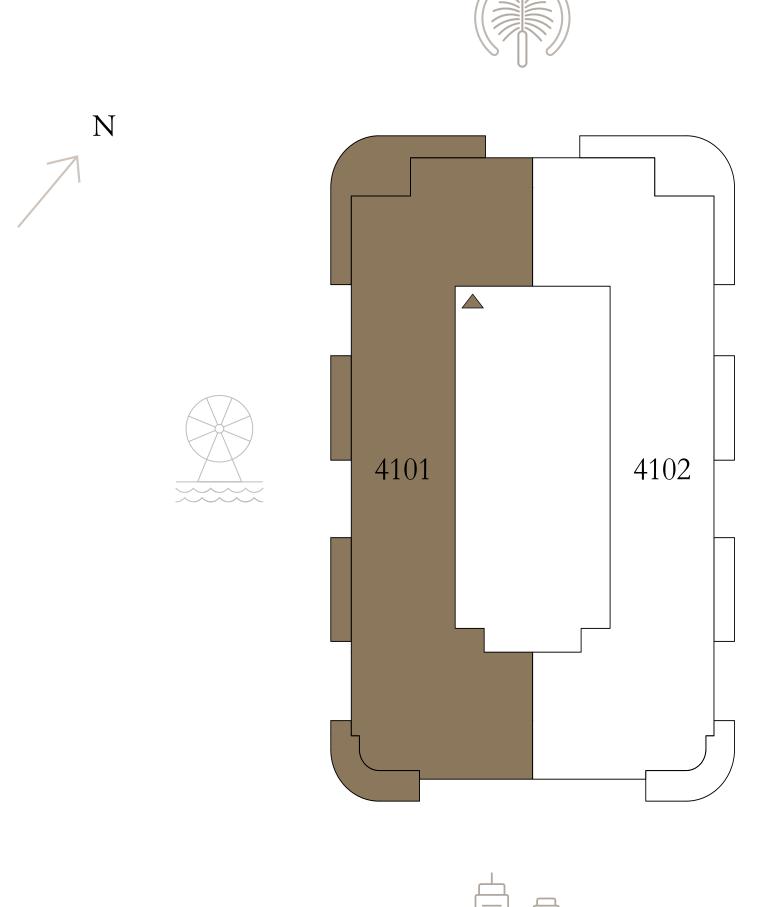

### 5 BEDROOM PENTHOUSE

LEVEL 41

UNIT 01

| SUITE AREA   | 4385.97 SQ.FT. | 407.47 SQ.M. |
|--------------|----------------|--------------|
| BALCONY AREA | 870.91 SQ.FT.  | 80.91 SQ.M.  |
| TOTAL AREA   | 5256.88 SQ.FT. | 488.38 SQ.M. |

KEY PLAN LEVEL
41

### 5 BEDROOM PENTHOUSE

LEVEL 41

UNIT 02

| SUITE AREA   | 4385.97 SQ.FT. | 407.47 SQ.M. |
|--------------|----------------|--------------|
| BALCONY AREA | 870.91 SQ.FT.  | 80.91 SQ.M.  |
| TOTAL AREA   | 5256.88 SQ.FT. | 488.38 SQ.M. |

KEY PLAN LEVEL

KEY SECTION

41