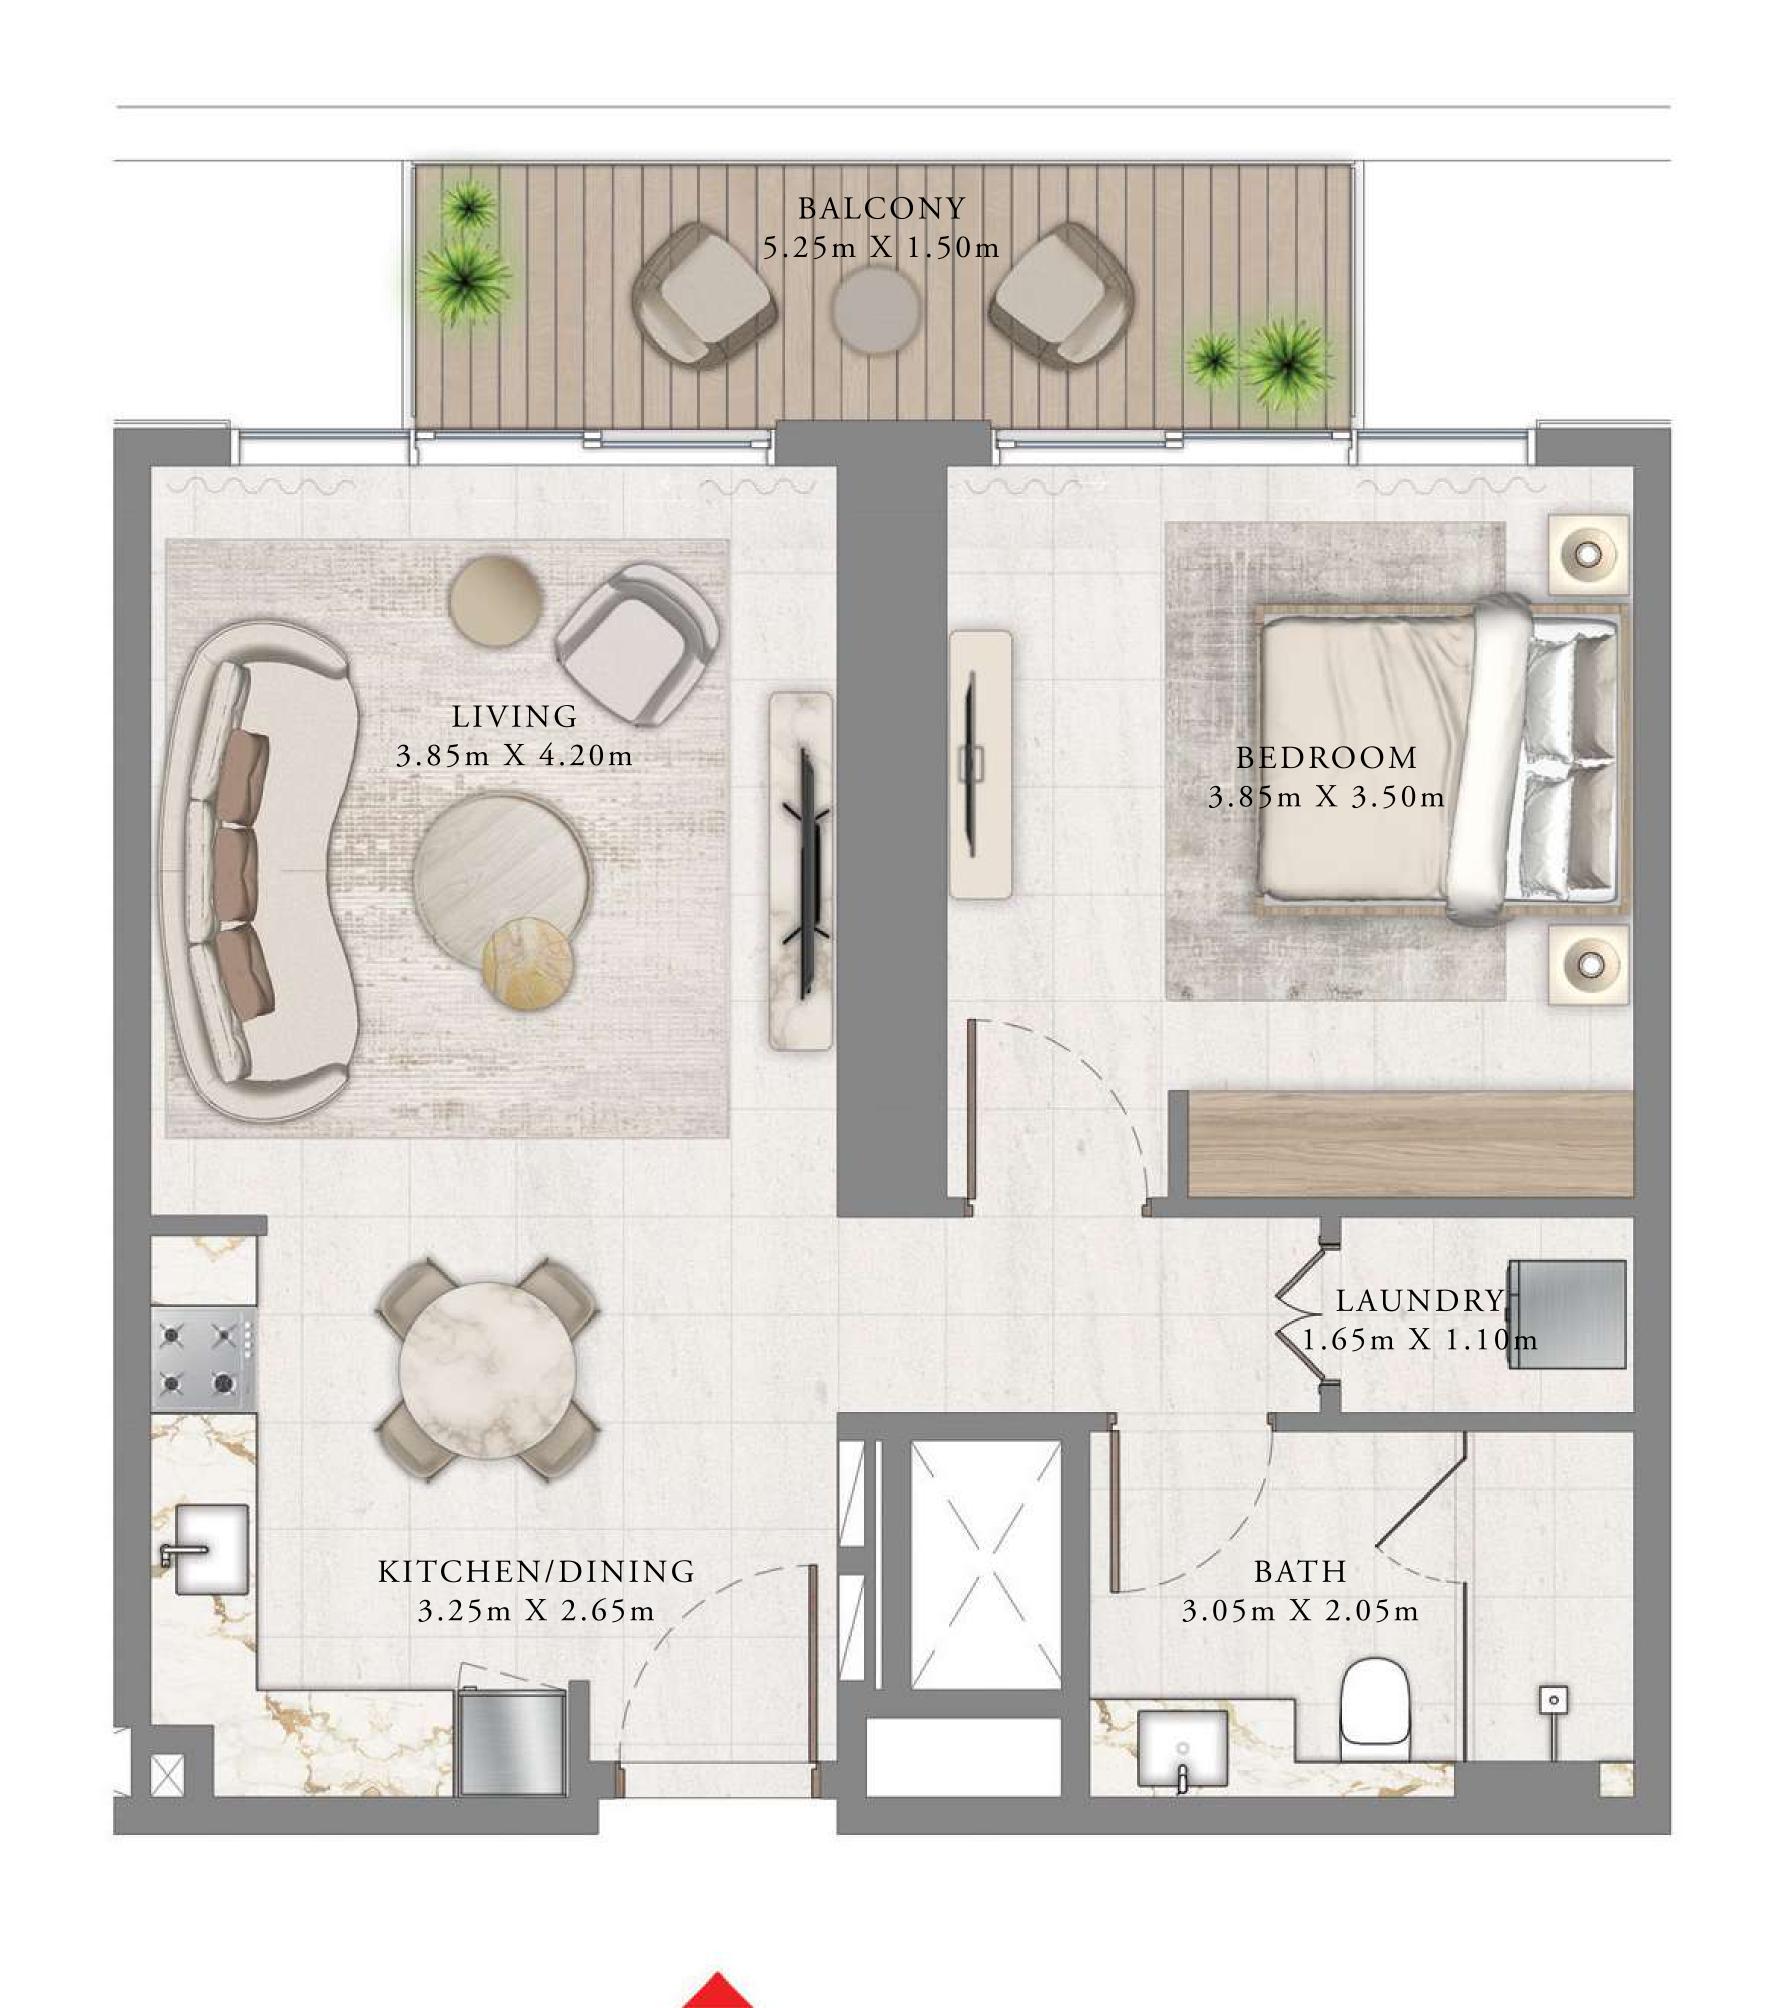

### BY ADDRESS RESORTS

#### TOWER 2

#### 1 BEDROOM

LEVEL 2-8

UNIT 02

| _ | SUITE AREA   | 642.50 SQ.FT. | 59.69 SQ.M. |
|---|--------------|---------------|-------------|
|   | BALCONY AREA | 88.16 SQ.FT.  | 8.19 SQ.M.  |
| - | TOTAL AREA   | 730.66 SQ.FT. | 67.88 SQ.M. |

KEY PLAN LEVEL

2-8