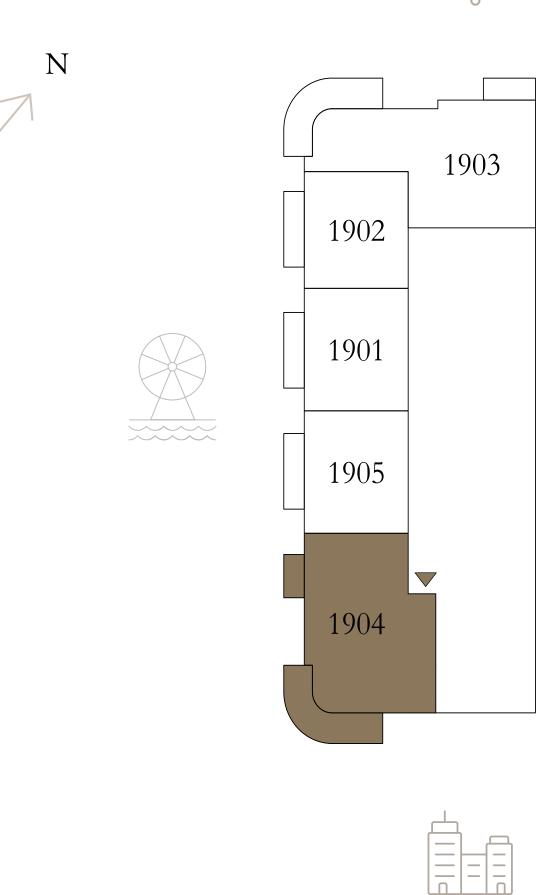

### BY ADDRESS RESORTS

#### TOWER 2

#### 2 BEDROOM

LEVEL 19

UNIT 04

| SUITE AREA   | 1162.93 SQ.FT. | 108.04 SQ.M. |
|--------------|----------------|--------------|
| BALCONY AREA | 268.77 SQ.FT.  | 24.97 SQ.M.  |
| TOTAL AREA   | 1431.70 SQ.FT. | 133.01 SQ.M. |

KEY PLAN LEVEL

19

KEY SECTION

Disclaimer: All dimensions are in imperial and metric, and measured from finish to finish excluding construction tolerances. 2. All materials, dimensions, and drawings are approximate only. 3. Information is subject to change without notice, at developer's absolute discretion. 4. Actual area may vary from the stated area. 5. Drawings not to scale. 6. All images used are for illustrative purposes only and do not represent the actual size, features, specifications, fittings, and furnishings. 7. The developer reserves the right to make revisions / alterations, at it's absolute discretion, without any liability whatsoever.