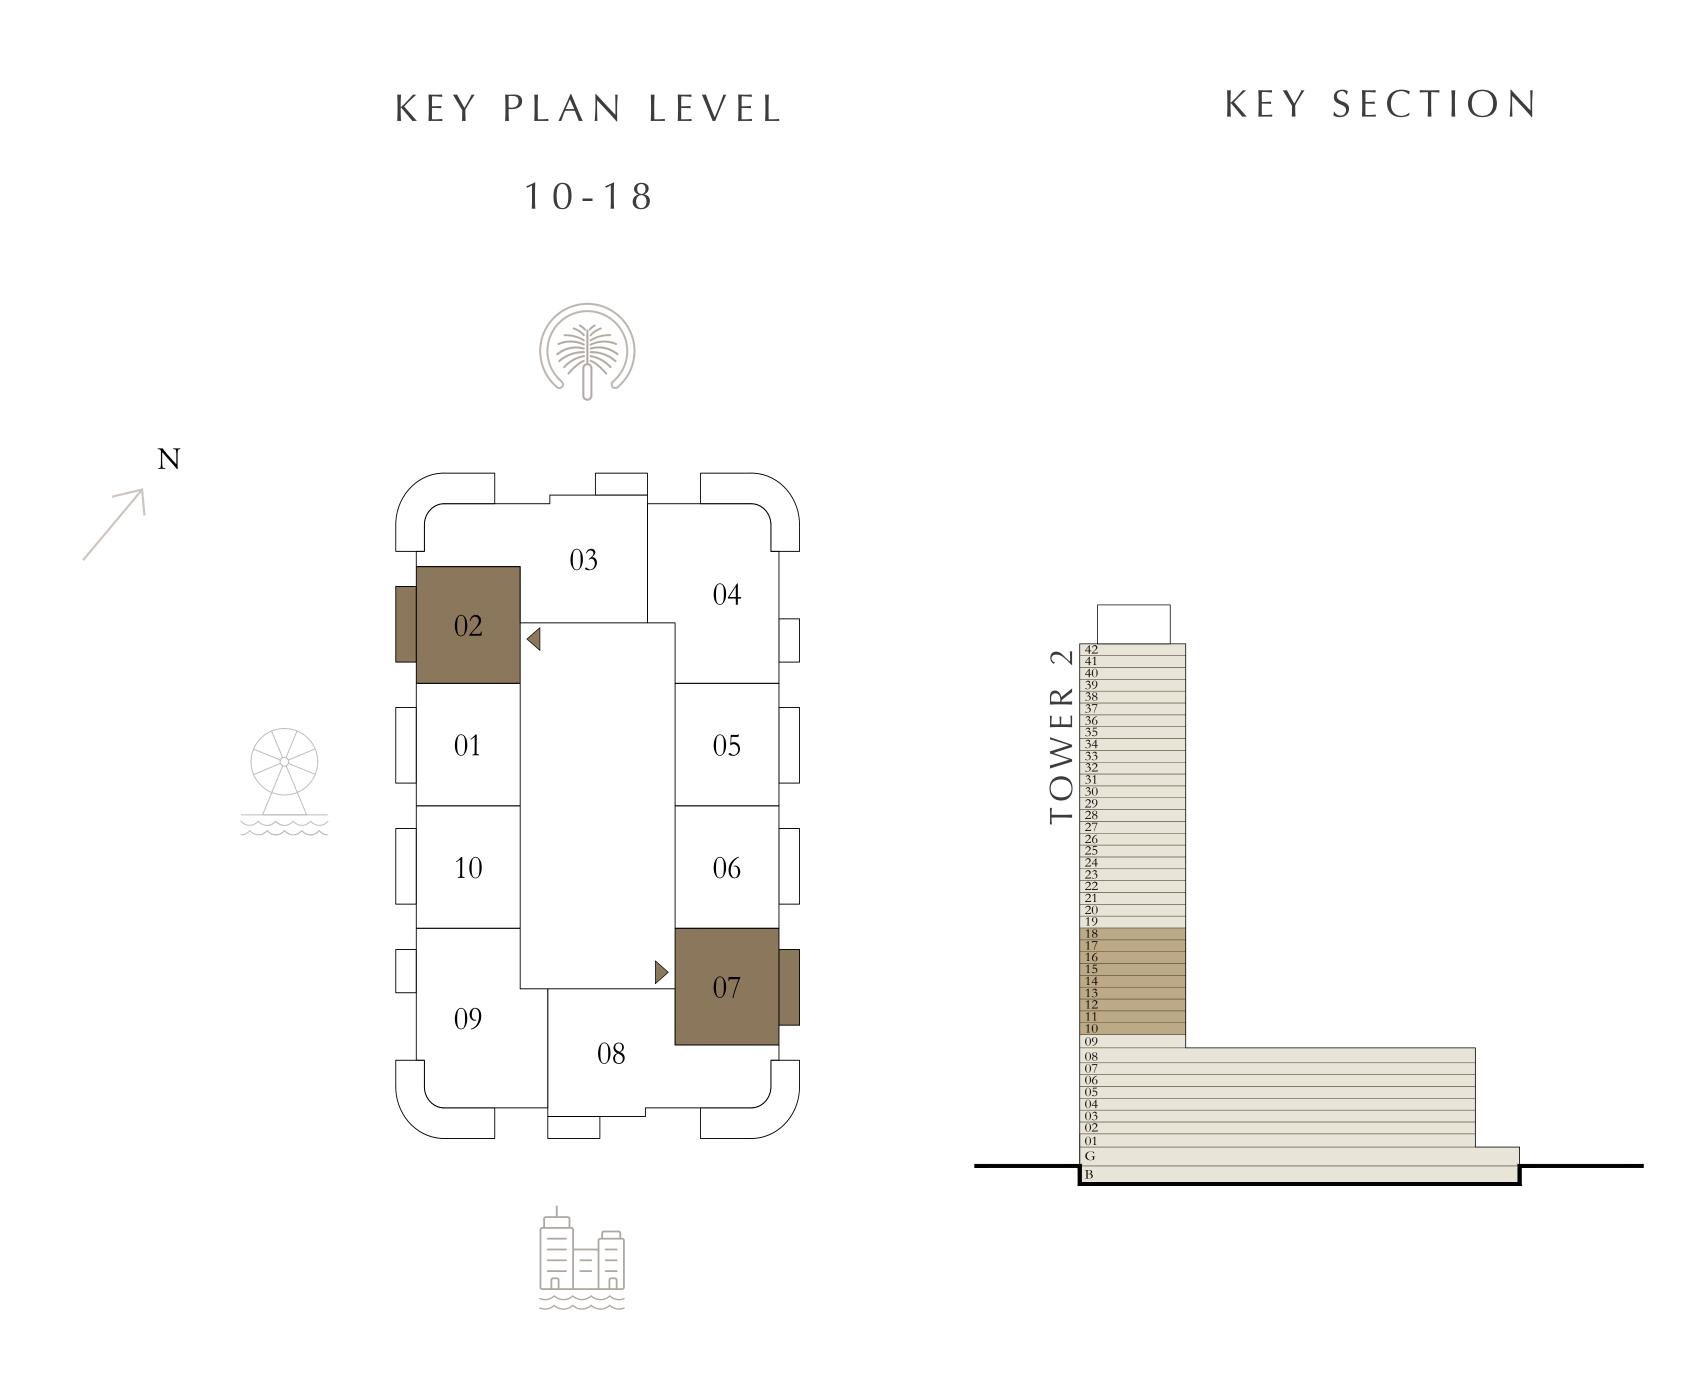

### BY ADDRESS RESORTS

#### TOWER 2

#### 1 BEDROOM

LEVEL 10-18

UNIT 05 & 10

| _ | SUITE AREA   | 675.44 SQ.FT. | 62.75 SQ.M. |
|---|--------------|---------------|-------------|
|   | BALCONY AREA | 88.16 SQ.FT.  | 8.19 SQ.M.  |
| - | TOTAL AREA   | 763.60 SQ.FT. | 70.94 SQ.M. |