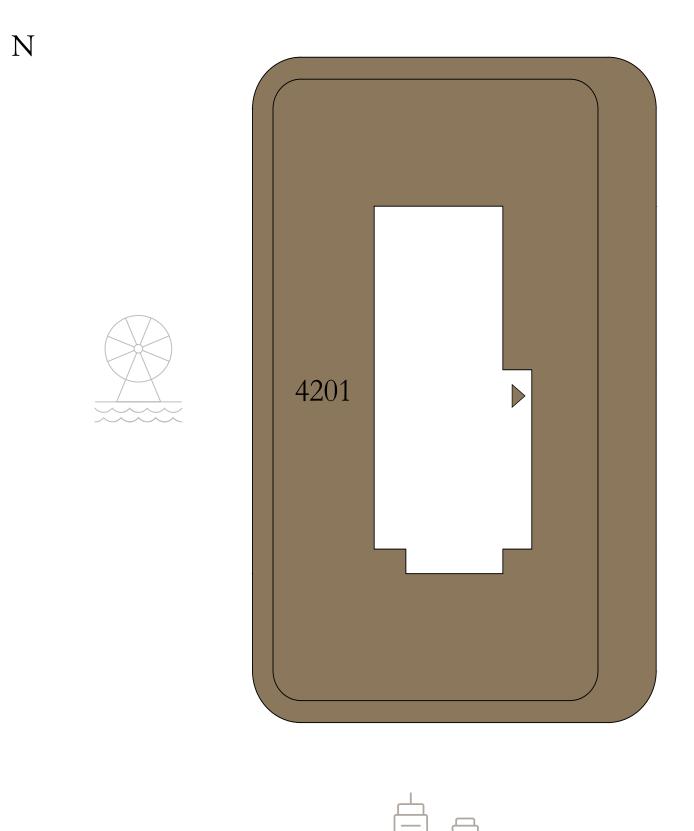

KEY PLAN LEVEL

KEY SECTION

19

KEY PLAN LEVEL

2-8

KEY PLAN LEVEL

19

KEY SECTION

Disclaimer: All dimensions are in imperial and metric, and measured from finish to finish excluding construction tolerances. 2. All materials, dimensions, and drawings are approximate only. 3. Information is subject to change without notice, at developer's absolute discretion. 4. Actual area may vary from the stated area. 5. Drawings not to scale. 6. All images used are for illustrative purposes only and do not represent the actual size, features, specifications, fittings, and furnishings. 7. The developer reserves the right to make revisions / alterations, at it's absolute discretion, without any liability whatsoever.

KEY PLAN LEVEL

21-39

KEY SECTION

Disclaimer: All dimensions are in imperial and metric, and measured from finish to finish excluding construction tolerances. 2. All materials, dimensions, and drawings are approximate only. 3. Information is subject to change without notice, at developer's absolute discretion. 4. Actual area may vary from the stated area. 5. Drawings not to scale. 6. All images used are for illustrative purposes only and do not represent the actual size, features, specifications, fittings, and furnishings. 7. The developer reserves the right to make revisions / alterations, at it's absolute discretion, without any liability whatsoever.

KEY PLAN LEVEL

19

KEY PLAN LEVEL

KEY SECTION

2 - 8

KEY PLAN LEVEL
40

KEY PLAN LEVEL
41

KEY PLAN LEVEL

KEY SECTION

41

KEY PLAN LEVEL

KEY SECTION

42