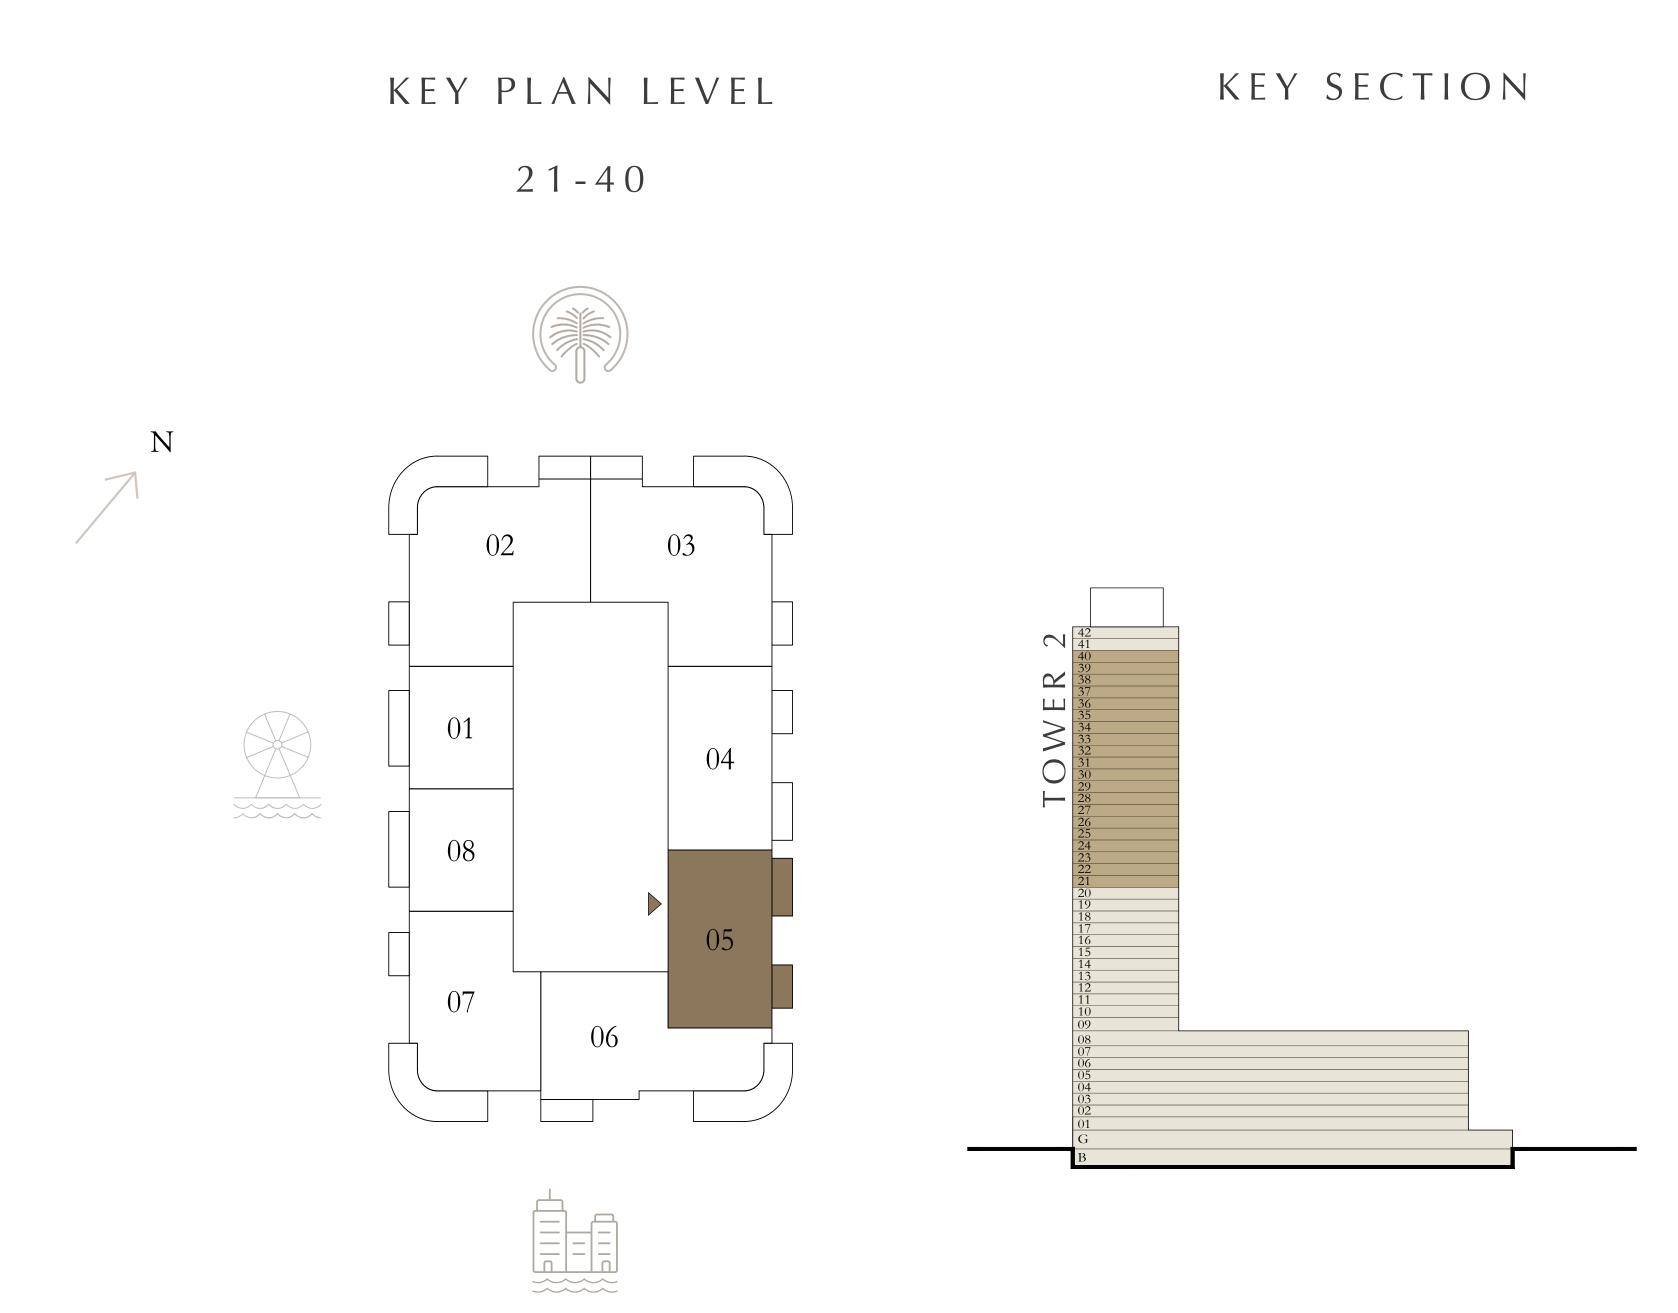

### BY ADDRESS RESORTS

#### TOWER 2

### 1 BEDROOM

LEVEL 21-40

| _ | SUITE AREA   | 675.87 SQ.FT. | 62.79 SQ.M. |
|---|--------------|---------------|-------------|
|   | BALCONY AREA | 88.16 SQ.FT.  | 8.19 SQ.M.  |
| _ | TOTAL AREA   | 764.03 SQ.FT. | 70.98 SQ.M. |