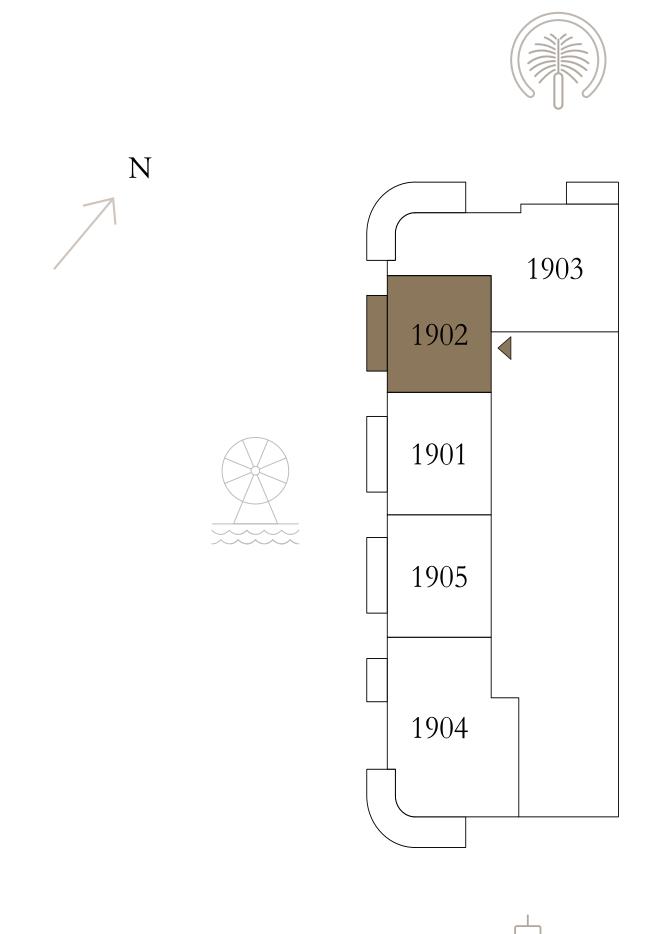

OOM

LEVEL 9

| SUITE AREA   | 642.50 SQ.FT. | 59.69 SQ.M. |
|--------------|---------------|-------------|
| BALCONY AREA | 88.16 SQ.FT.  | 8.19 SQ.M.  |
| TOTAL AREA   | 730.66 SQ.FT. | 67.88 SQ.M. |









### BY ADDRESS RESORTS

#### TOWER 2

#### 1 BEDROOM

LEVEL 10-18

UNIT 02 & 07

| _ | SUITE AREA   | 642.50 SQ.FT. | 59.69 SQ.M. |
|---|--------------|---------------|-------------|
|   | BALCONY AREA | 88.16 SQ.FT.  | 8.19 SQ.M.  |
| _ | TOTAL AREA   | 730.66 SQ.FT. | 67.88 SQ.M. |









### BY ADDRESS RESORTS

#### TOWER 2

#### 1 BEDROOM

LEVEL 19

UNIT 02

| SUITE AREA   | 642.50 SQ.FT. | 59.69 SQ.M. |
|--------------|---------------|-------------|
| BALCONY AREA | 88.16 SQ.FT.  | 8.19 SQ.M.  |
| TOTAL AREA   | 730.66 SQ.FT. | 67.88 SQ.M. |

KEY PLAN LEVEL

KEY SECTION

19











### BY ADDRESS RESORTS

#### TOWER 2

#### 1 BEDROOM

LEVEL 10-18

UNIT 06

| _ | SUITE AREA   | 673.07 SQ.FT. | 62.53 SQ.M. |
|---|--------------|---------------|-------------|
|   | BALCONY AREA | 88.16 SQ.FT.  | 8.19 SQ.M.  |
| - | TOTAL AREA   | 761.23 SQ.FT. | 70.72 SQ.M. |





Disclaimer: All dimensions are in imperial and metric, and measured from finish to finish excluding construction tolerances. 2. All materials, dimensions, and drawings are approximate only. 3. Information is subject to change without notice, at developer's absolute discretion. 4. Actual area may vary from the stated area. 5. Drawings not to scale. 6. All images used are for illustrative purposes only and do not represent the actual size, features, specifications, fittings, and furnishings. 7. The dev