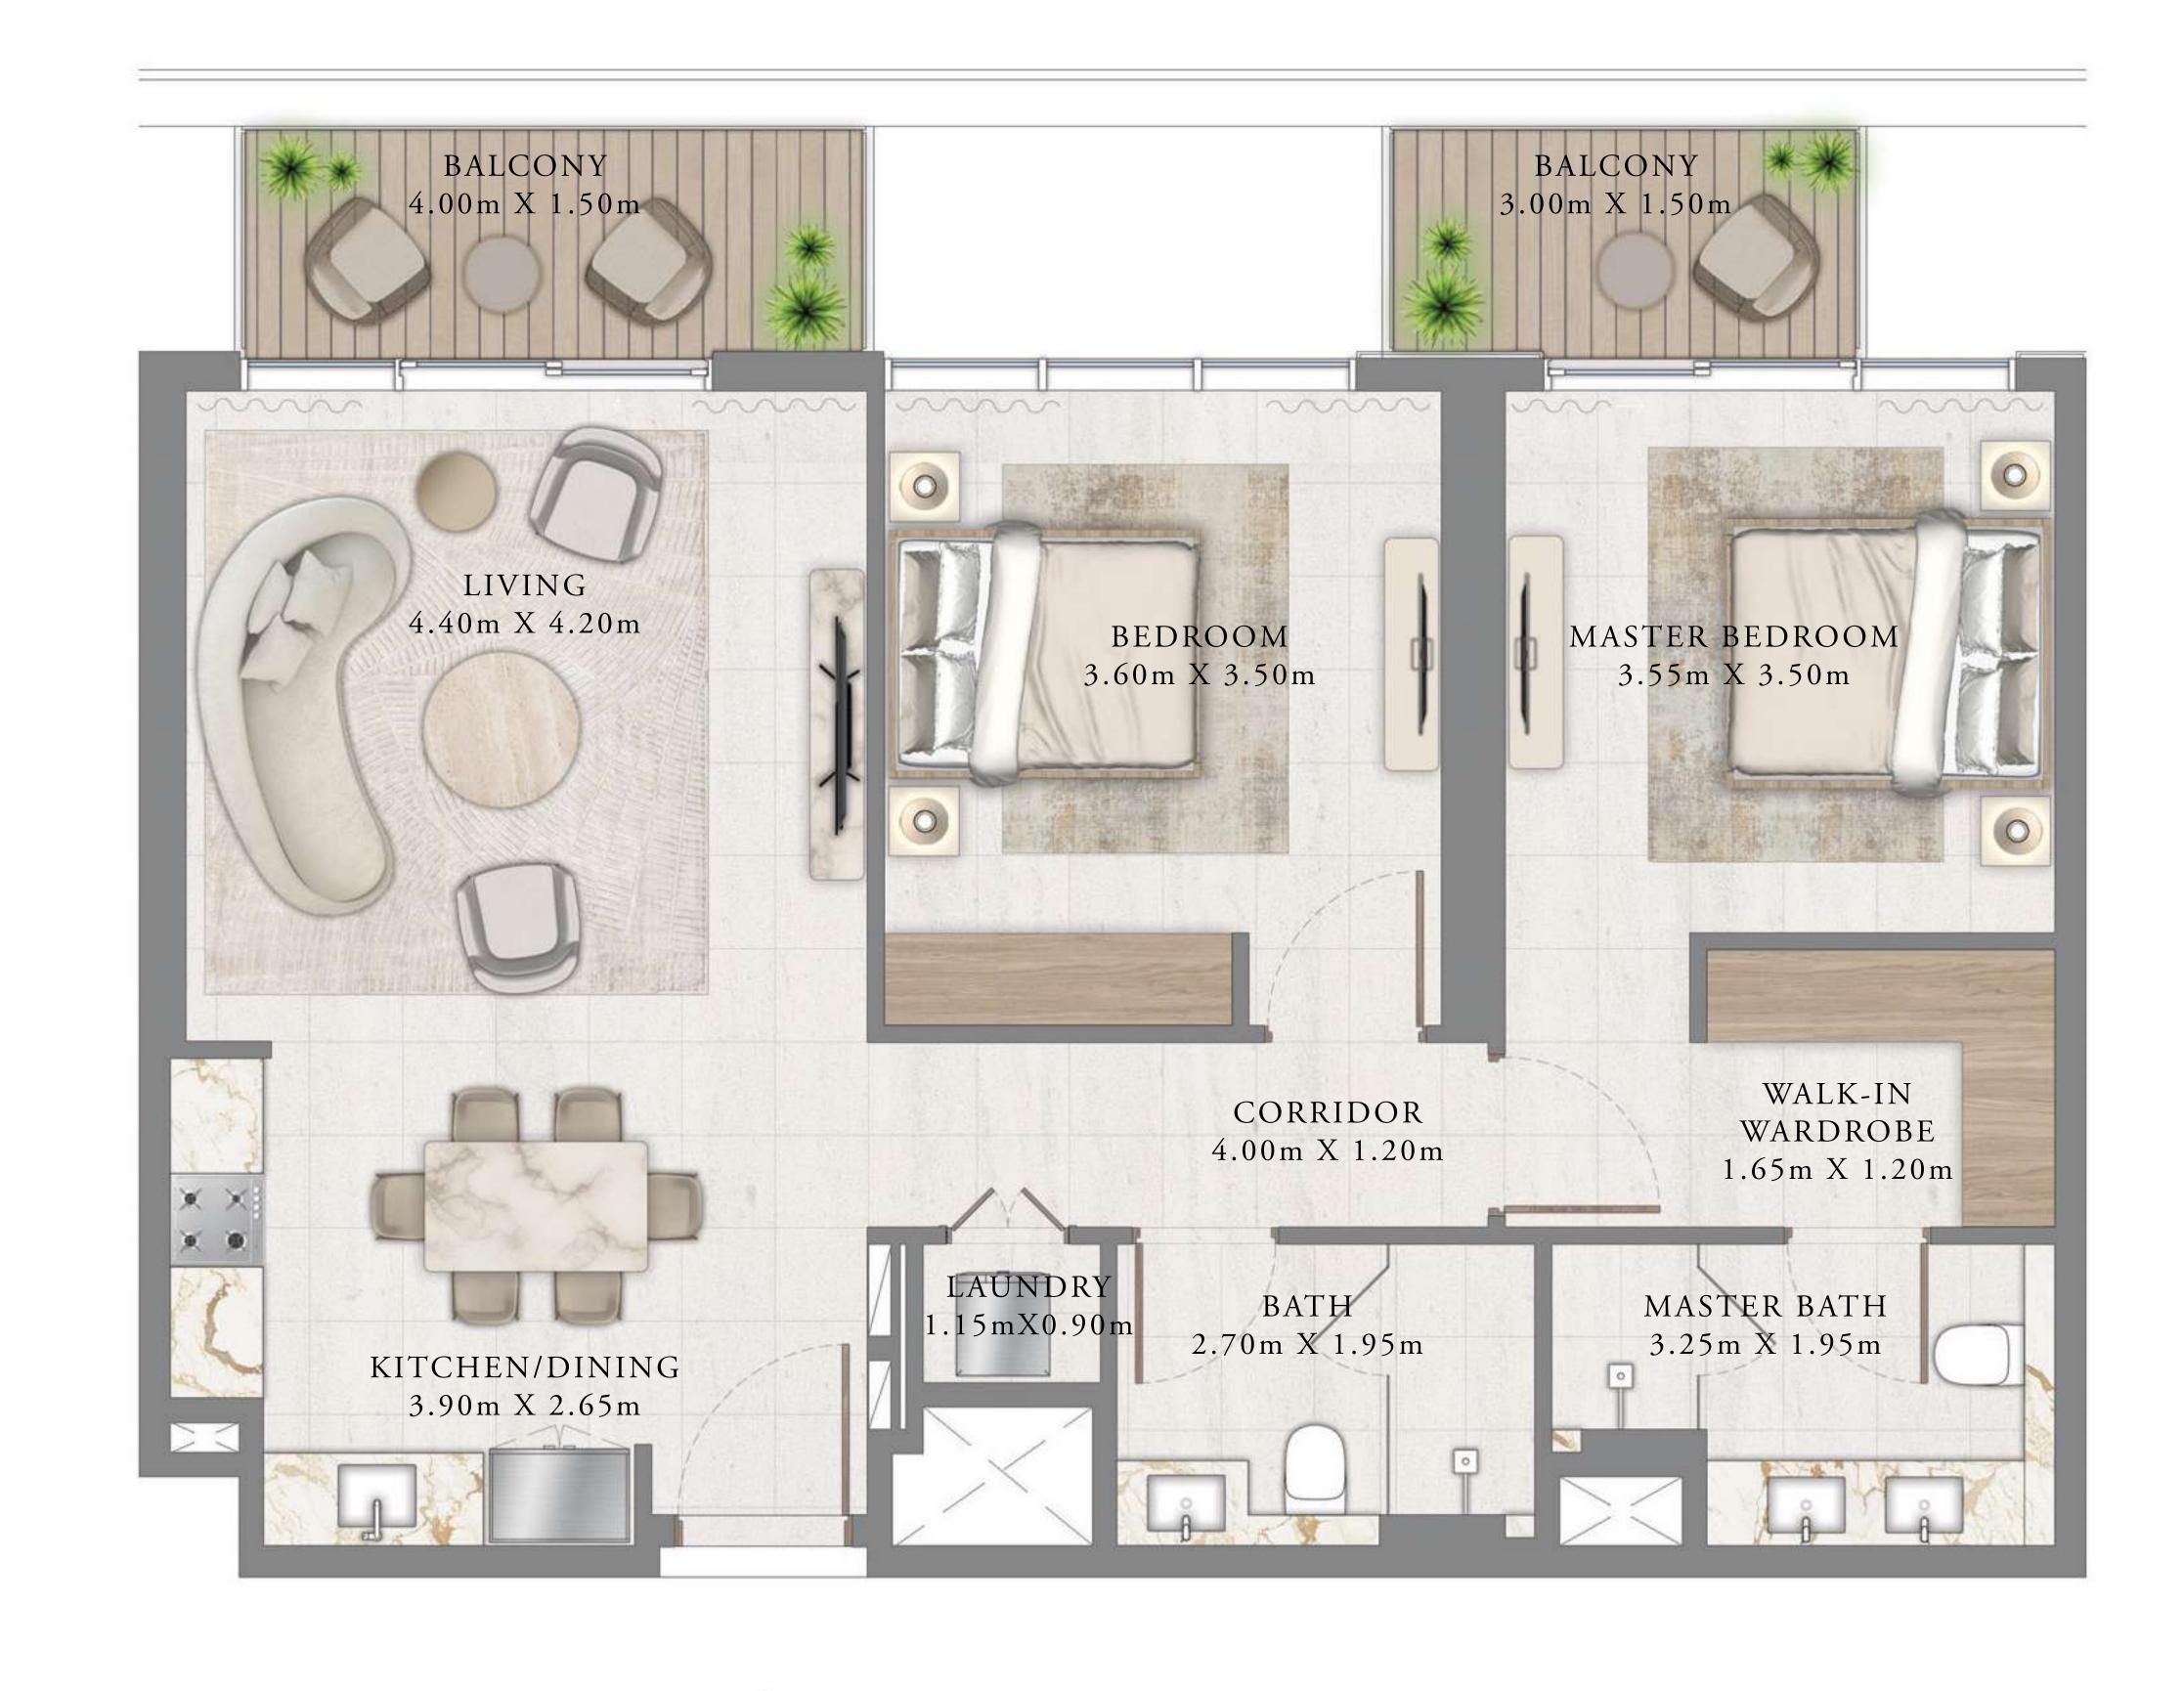

### BY ADDRESS RESORTS

#### TOWER 2

#### 1 BEDROOM

LEVEL 19

| SUITE AREA   | 673.07 SQ.FT. | 62.53 SQ.M. |
|--------------|---------------|-------------|
| BALCONY AREA | 88.16 SQ.FT.  | 8.19 SQ.M.  |
| TOTAL AREA   | 761.23 SQ.FT. | 70.72 SQ.M. |