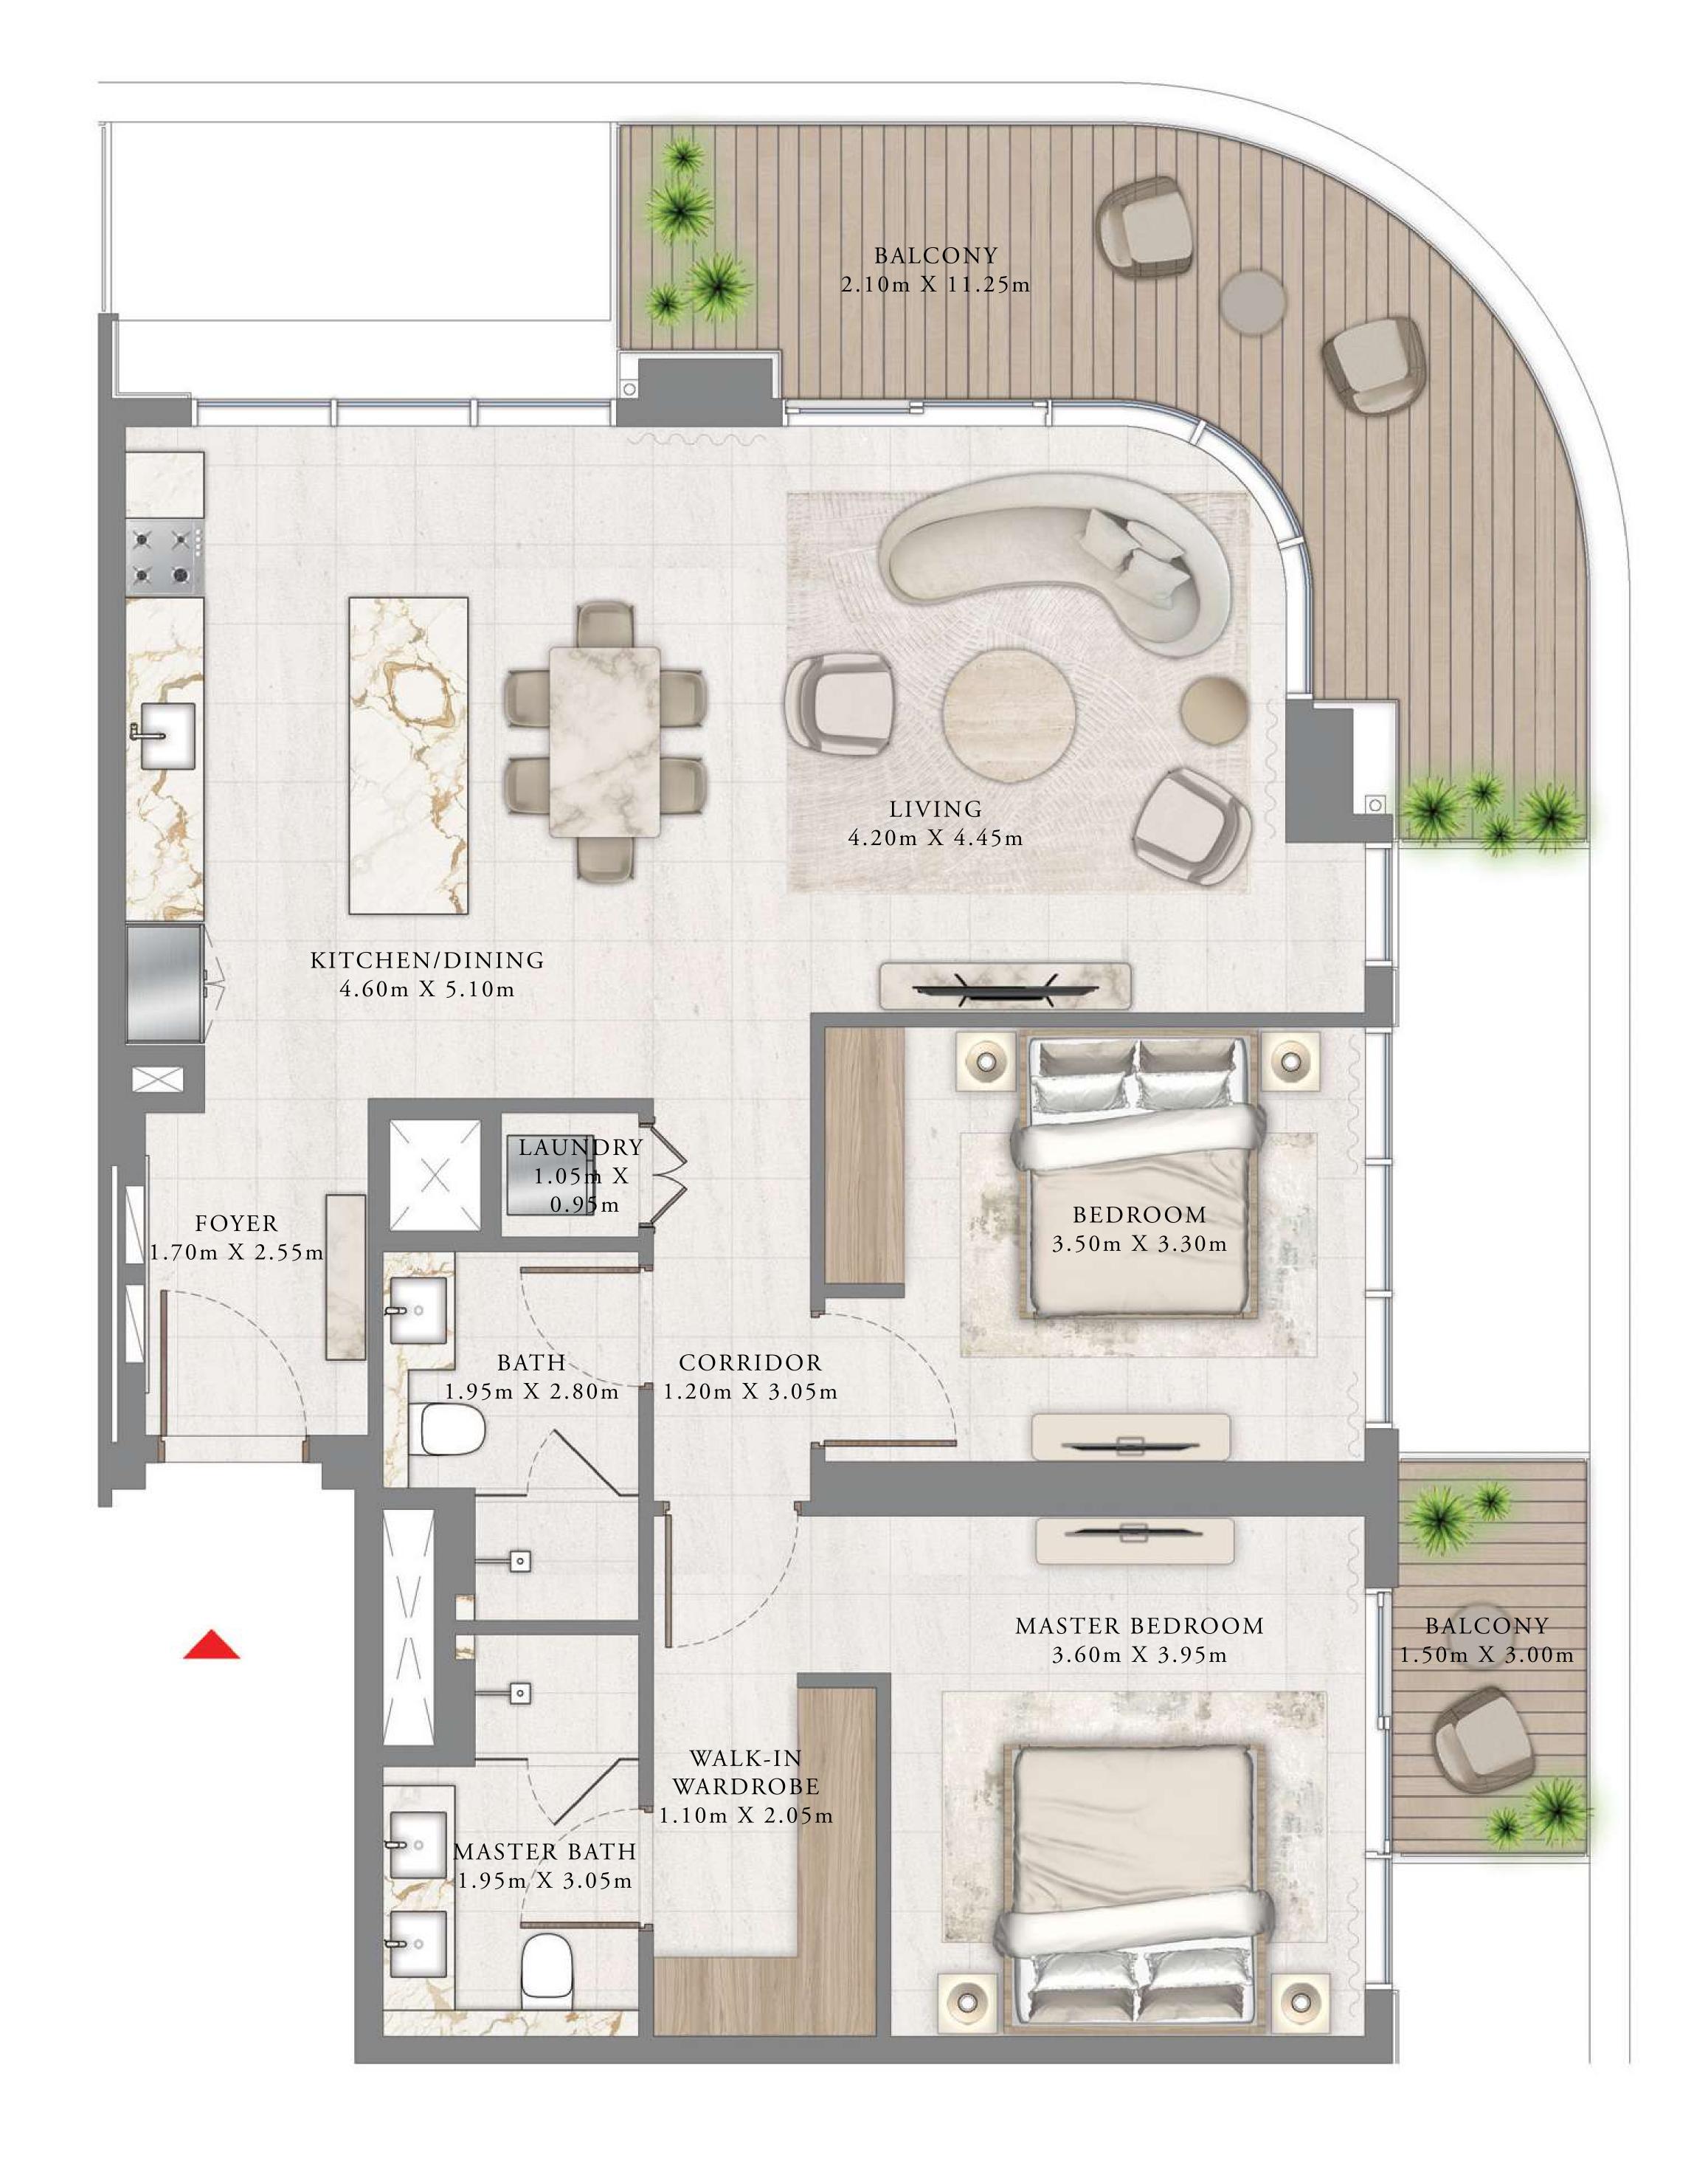

### BY ADDRESS RESORTS

#### TOWER 2

#### 2 BEDROOM

LEVEL 10-18

UNIT 04 & 09

| SUITE AREA   | 1162.93 SQ.FT. | 108.04 SQ.M. |
|--------------|----------------|--------------|
| BALCONY AREA | 268.77 SQ.FT.  | 24.97 SQ.M.  |
| TOTAL AREA   | 1431.70 SQ.FT. | 133.01 SQ.M. |