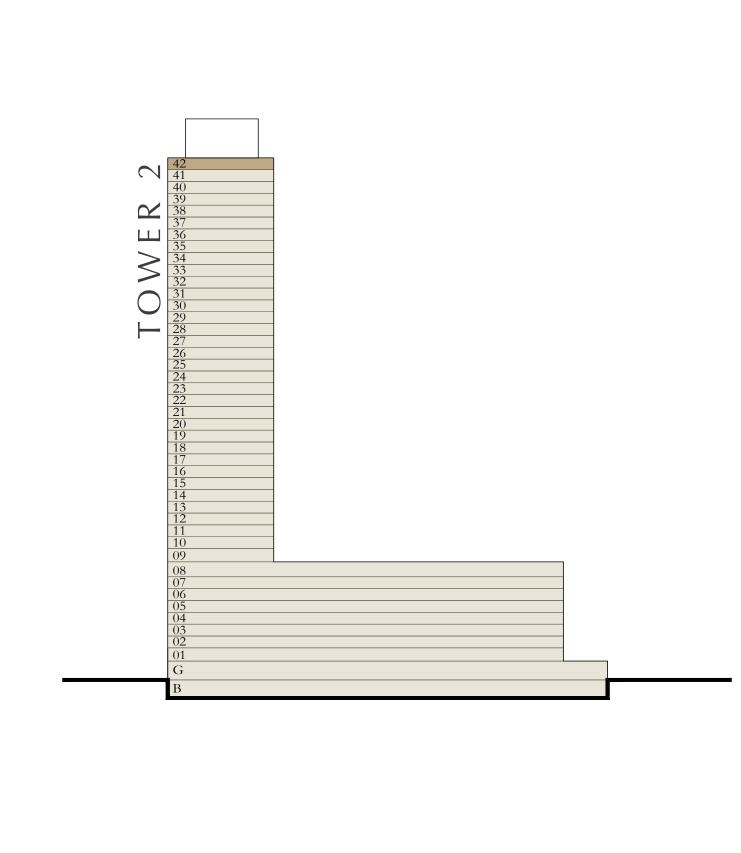

-----|--------------|
| BALCONY AREA | 870.91 SQ.FT.  | 80.91 SQ.M.  |
| TOTAL AREA   | 5256.88 SQ.FT. | 488.38 SQ.M. |

KEY PLAN LEVEL
41













### BY ADDRESS RESORTS

#### TOWER 2

### 5 BEDROOM PENTHOUSE

LEVEL 41

UNIT 02

| SUITE AREA   | 4385.97 SQ.FT. | 407.47 SQ.M. |
|--------------|----------------|--------------|
| BALCONY AREA | 870.91 SQ.FT.  | 80.91 SQ.M.  |
| TOTAL AREA   | 5256.88 SQ.FT. | 488.38 SQ.M. |

KEY PLAN LEVEL

KEY SECTION

41











### BY ADDRESS RESORTS

#### TOWER 2

### 6 BEDROOM | PENTHOUSE

LEVEL 42

UNIT 01

| SUITE AREA   | 8094.46 SQ.FT.  | 752.00 SQ.M.  |
|--------------|-----------------|---------------|
| BALCONY AREA | 3643.58 SQ.FT.  | 338.50 SQ.M.  |
| TOTAL AREA   | 11738.04 SQ.FT. | 1090.50 SQ.M. |

KEY PLAN LEVEL

KEY SECTION

42