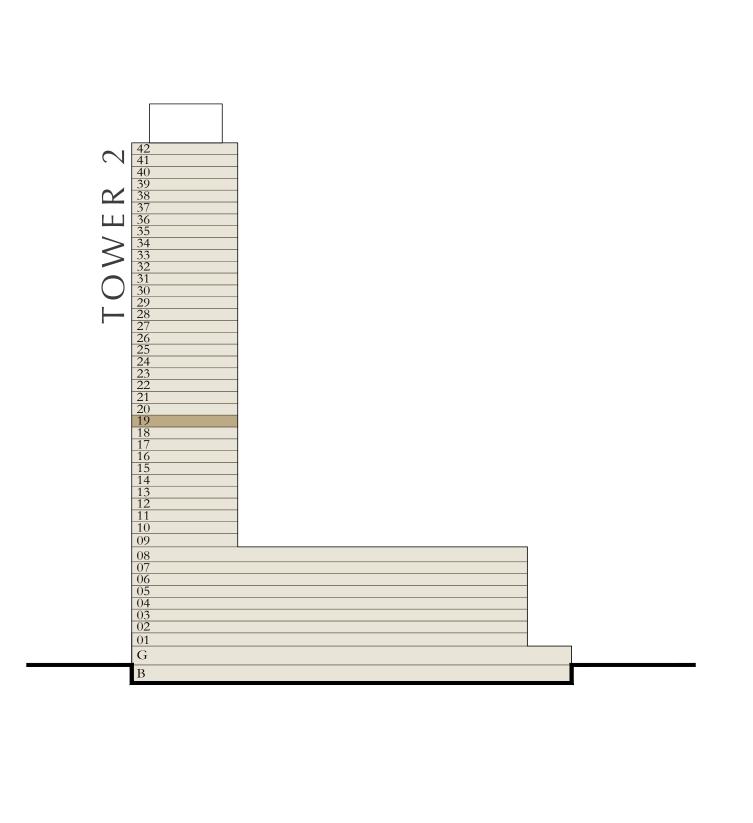

FT. | 110.55 SQ.M. |   |
|---|--------------|----------------|--------------|---|
|   | BALCONY AREA | 266.30 SQ.FT.  | 24.74 SQ.M.  |   |
| - | TOTAL AREA   | 1456.25 SQ.FT. | 135.29 SQ.M. | _ |











### BY ADDRESS RESORTS

#### TOWER 2

#### 2 BEDROOM

LEVEL 10-18

UNIT 03 & 08

| SUITE AREA   | 1182.20 SQ.FT. | 109.83 SQ.M. |
|--------------|----------------|--------------|
| BALCONY AREA | 285.35 SQ.FT.  | 26.51 SQ.M.  |
| TOTAL AREA   | 1467.55 SQ.FT. | 136.34 SQ.M. |



10-18













### BY ADDRESS RESORTS

#### TOWER 2

#### 2 BEDROOM

LEVEL 19

UNIT 03

| SUITE AREA   | 1182.20 SQ.FT. | 109.83 SQ.M. |
|--------------|----------------|--------------|
| BALCONY AREA | 285.35 SQ.FT.  | 26.51 SQ.M.  |
| TOTAL AREA   | 1467.55 SQ.FT. | 136.34 SQ.M. |

KEY PLAN LEVEL

19













### BY ADDRESS RESORTS

#### TOWER 2

#### 2 BEDROOM

LEVEL 21-39

UNIT 06

| SUITE AREA   | 1182.20 SQ.FT. | 109.83 SQ.M. |
|--------------|----------------|--------------|
| BALCONY AREA | 285.89 SQ.FT.  | 26.56 SQ.M.  |
| TOTAL AREA   | 1468.09 SQ.FT. | 136.39 SQ.M. |



21-39











### BY ADDRESS RESORTS

#### TOWER 2

#### 2 BEDROOM

LEVEL 1

UNIT 02

| SUITE AREA   | 1181.55 SQ.FT. | 109.77 SQ.M. |
|--------------|----------------|--------------|
| BALCONY AREA | 281.05 SQ.FT.  | 26.11 SQ.M.  |
| TOTAL AREA   | 1462.60 SQ.FT. | 135.88 SQ.M. |













### BY ADDRESS RESORTS

#### TOWER 2

#### 2 BEDROOM

LEVEL 2-8

UNIT 03

| SUITE AREA   | 1182.42 SQ.FT. | 109.85 SQ.M. |
|--------------|----------------|--------------|
| BALCONY AREA | 277.49 SQ.FT.  | 25.78 SQ.M.