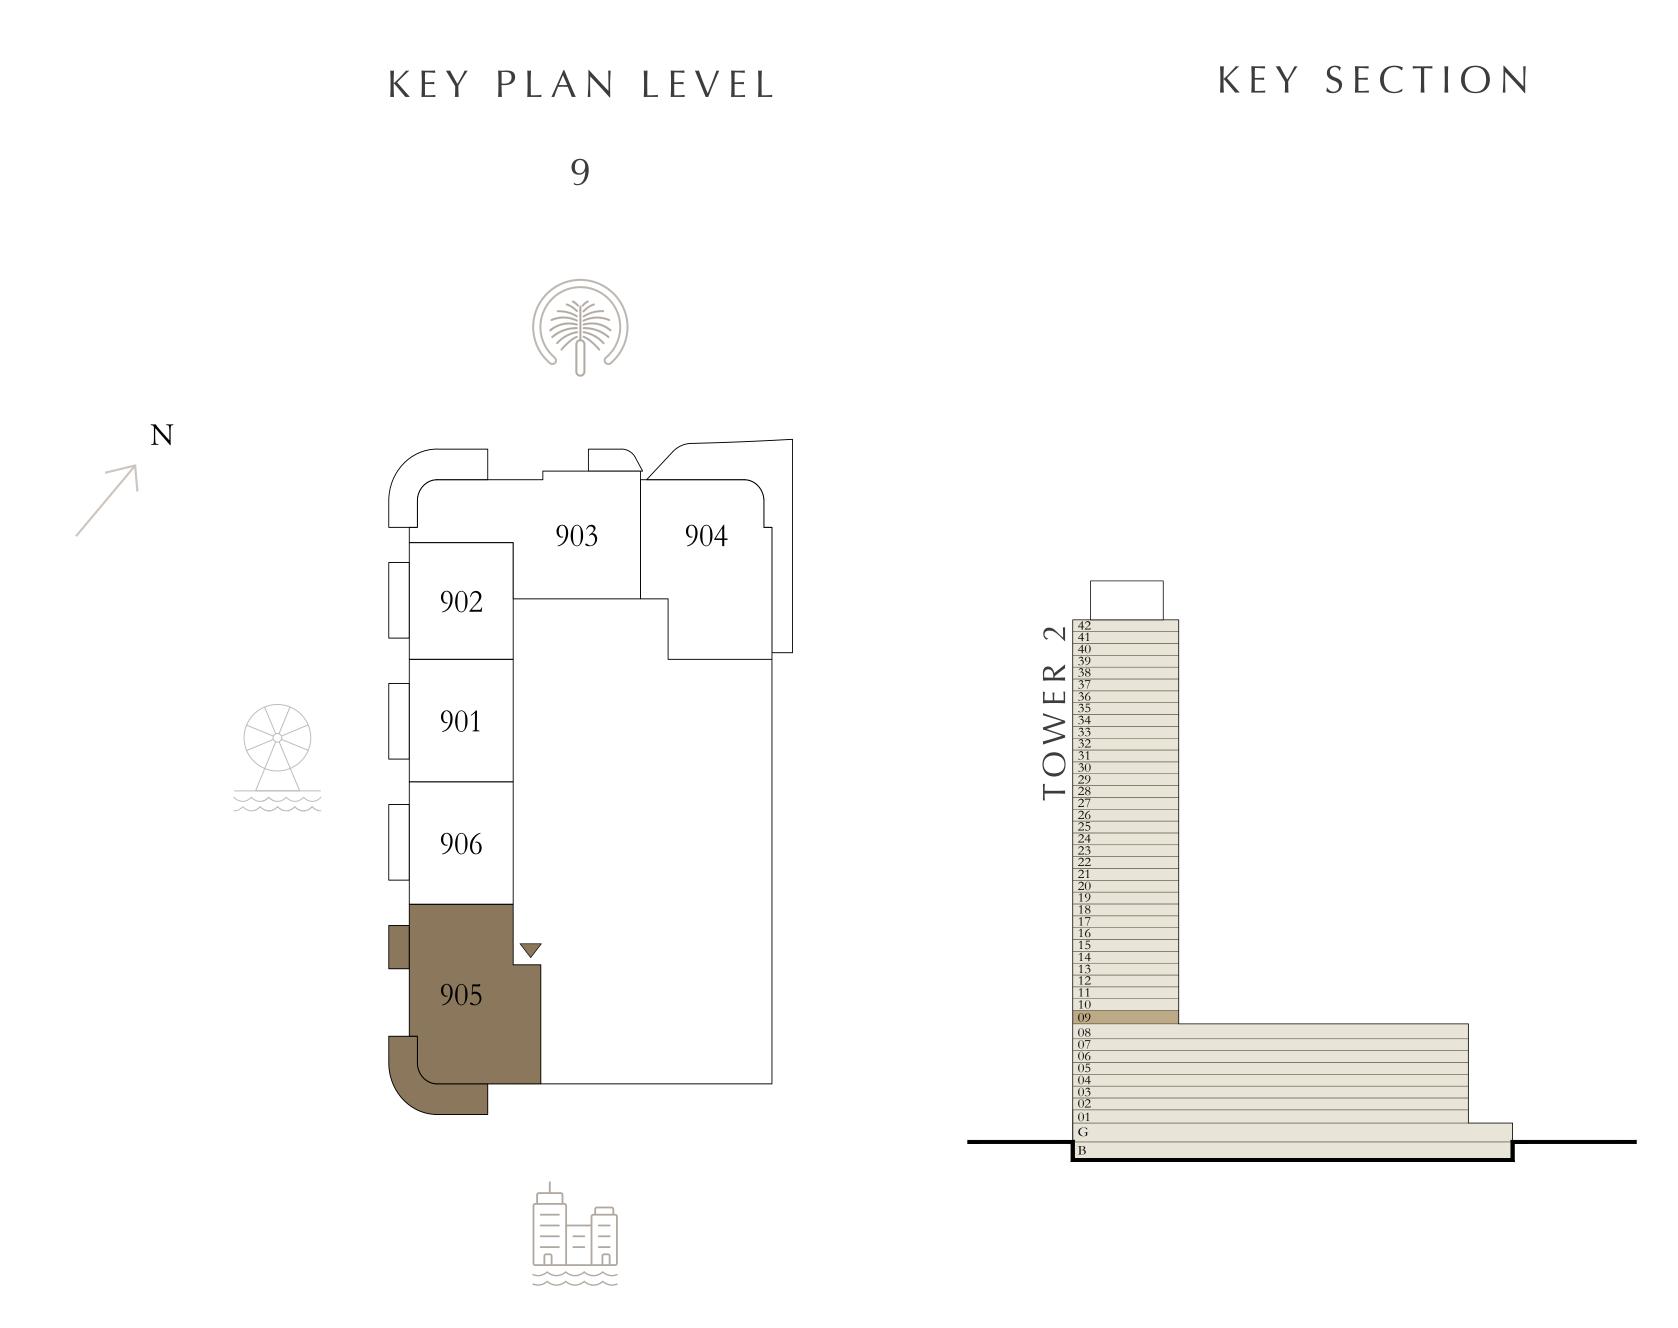

ORTS

#### TOWER 2

#### 1 BEDROOM

LEVEL 21-40

| - | SUITE AREA   | 673.07 SQ.FT. | 62.53 SQ.M. |
|---|--------------|---------------|-------------|
|   | BALCONY AREA | 88.16 SQ.FT.  | 8.19 SQ.M.  |
| - | TOTAL AREA   | 761.23 SQ.FT. | 70.72 SQ.M. |









### BY ADDRESS RESORTS

#### TOWER 2

#### 1 BEDROOM

LEVEL 2-8

| SU   | JITE AREA | 505.26 SQ.FT. | 46.94 SQ.M. |
|------|-----------|---------------|-------------|
| BALC | CONY AREA | 66.95 SQ.FT.  | 6.22 SQ.M.  |
| ТО   | TAL AREA  | 572.21 SQ.FT. | 53.16 SQ.M. |









### BY ADDRESS RESORTS

#### TOWER 2

#### 2 BEDROOM

LEVEL 9

| SUITE AREA   | 1162.18 SQ.FT. | 107.97 SQ.M. |
|--------------|----------------|--------------|
| BALCONY AREA | 268.67 SQ.FT.  | 24.96 SQ.M.  |
| TOTAL AREA   | 1430.85 SQ.FT. | 132.93 SQ.M. |









### BY ADDRESS RESORTS

#### TOWER 2

#### 2 BEDROOM

LEVEL 10-18

UNIT 04 & 09

| SUITE AREA   | 1162.93 SQ.FT. | 108.04 SQ.M. |
|--------------|----------------|--------------|
| BALCONY AREA | 268.77 SQ.FT.  | 24.97 SQ.M.  |
| TOTAL AREA   | 1431.70 SQ.FT. | 133.01 SQ.M. |









### BY ADDRESS RESORTS

#### TOWER 2

#### 2 BEDROOM

LEVEL 19

UNIT 04

| SUITE AREA   | 1162.93 SQ.FT. | 108.04 SQ.M. |
|--------------|----------------|--------------|
| BALCONY AREA | 268.77 SQ.FT.  | 24.97 SQ.M.  |
| TOTAL AREA   | 1431.70 SQ.FT. | 133.01 SQ.M. |

KEY PLAN LEVEL

19

KEY SECTION









Disclaimer: All dimensions are in imperial and metric, and measured from finish to finish excluding construction tolerances. 2. All materials, dimensions, and drawings are approximate only. 3. In