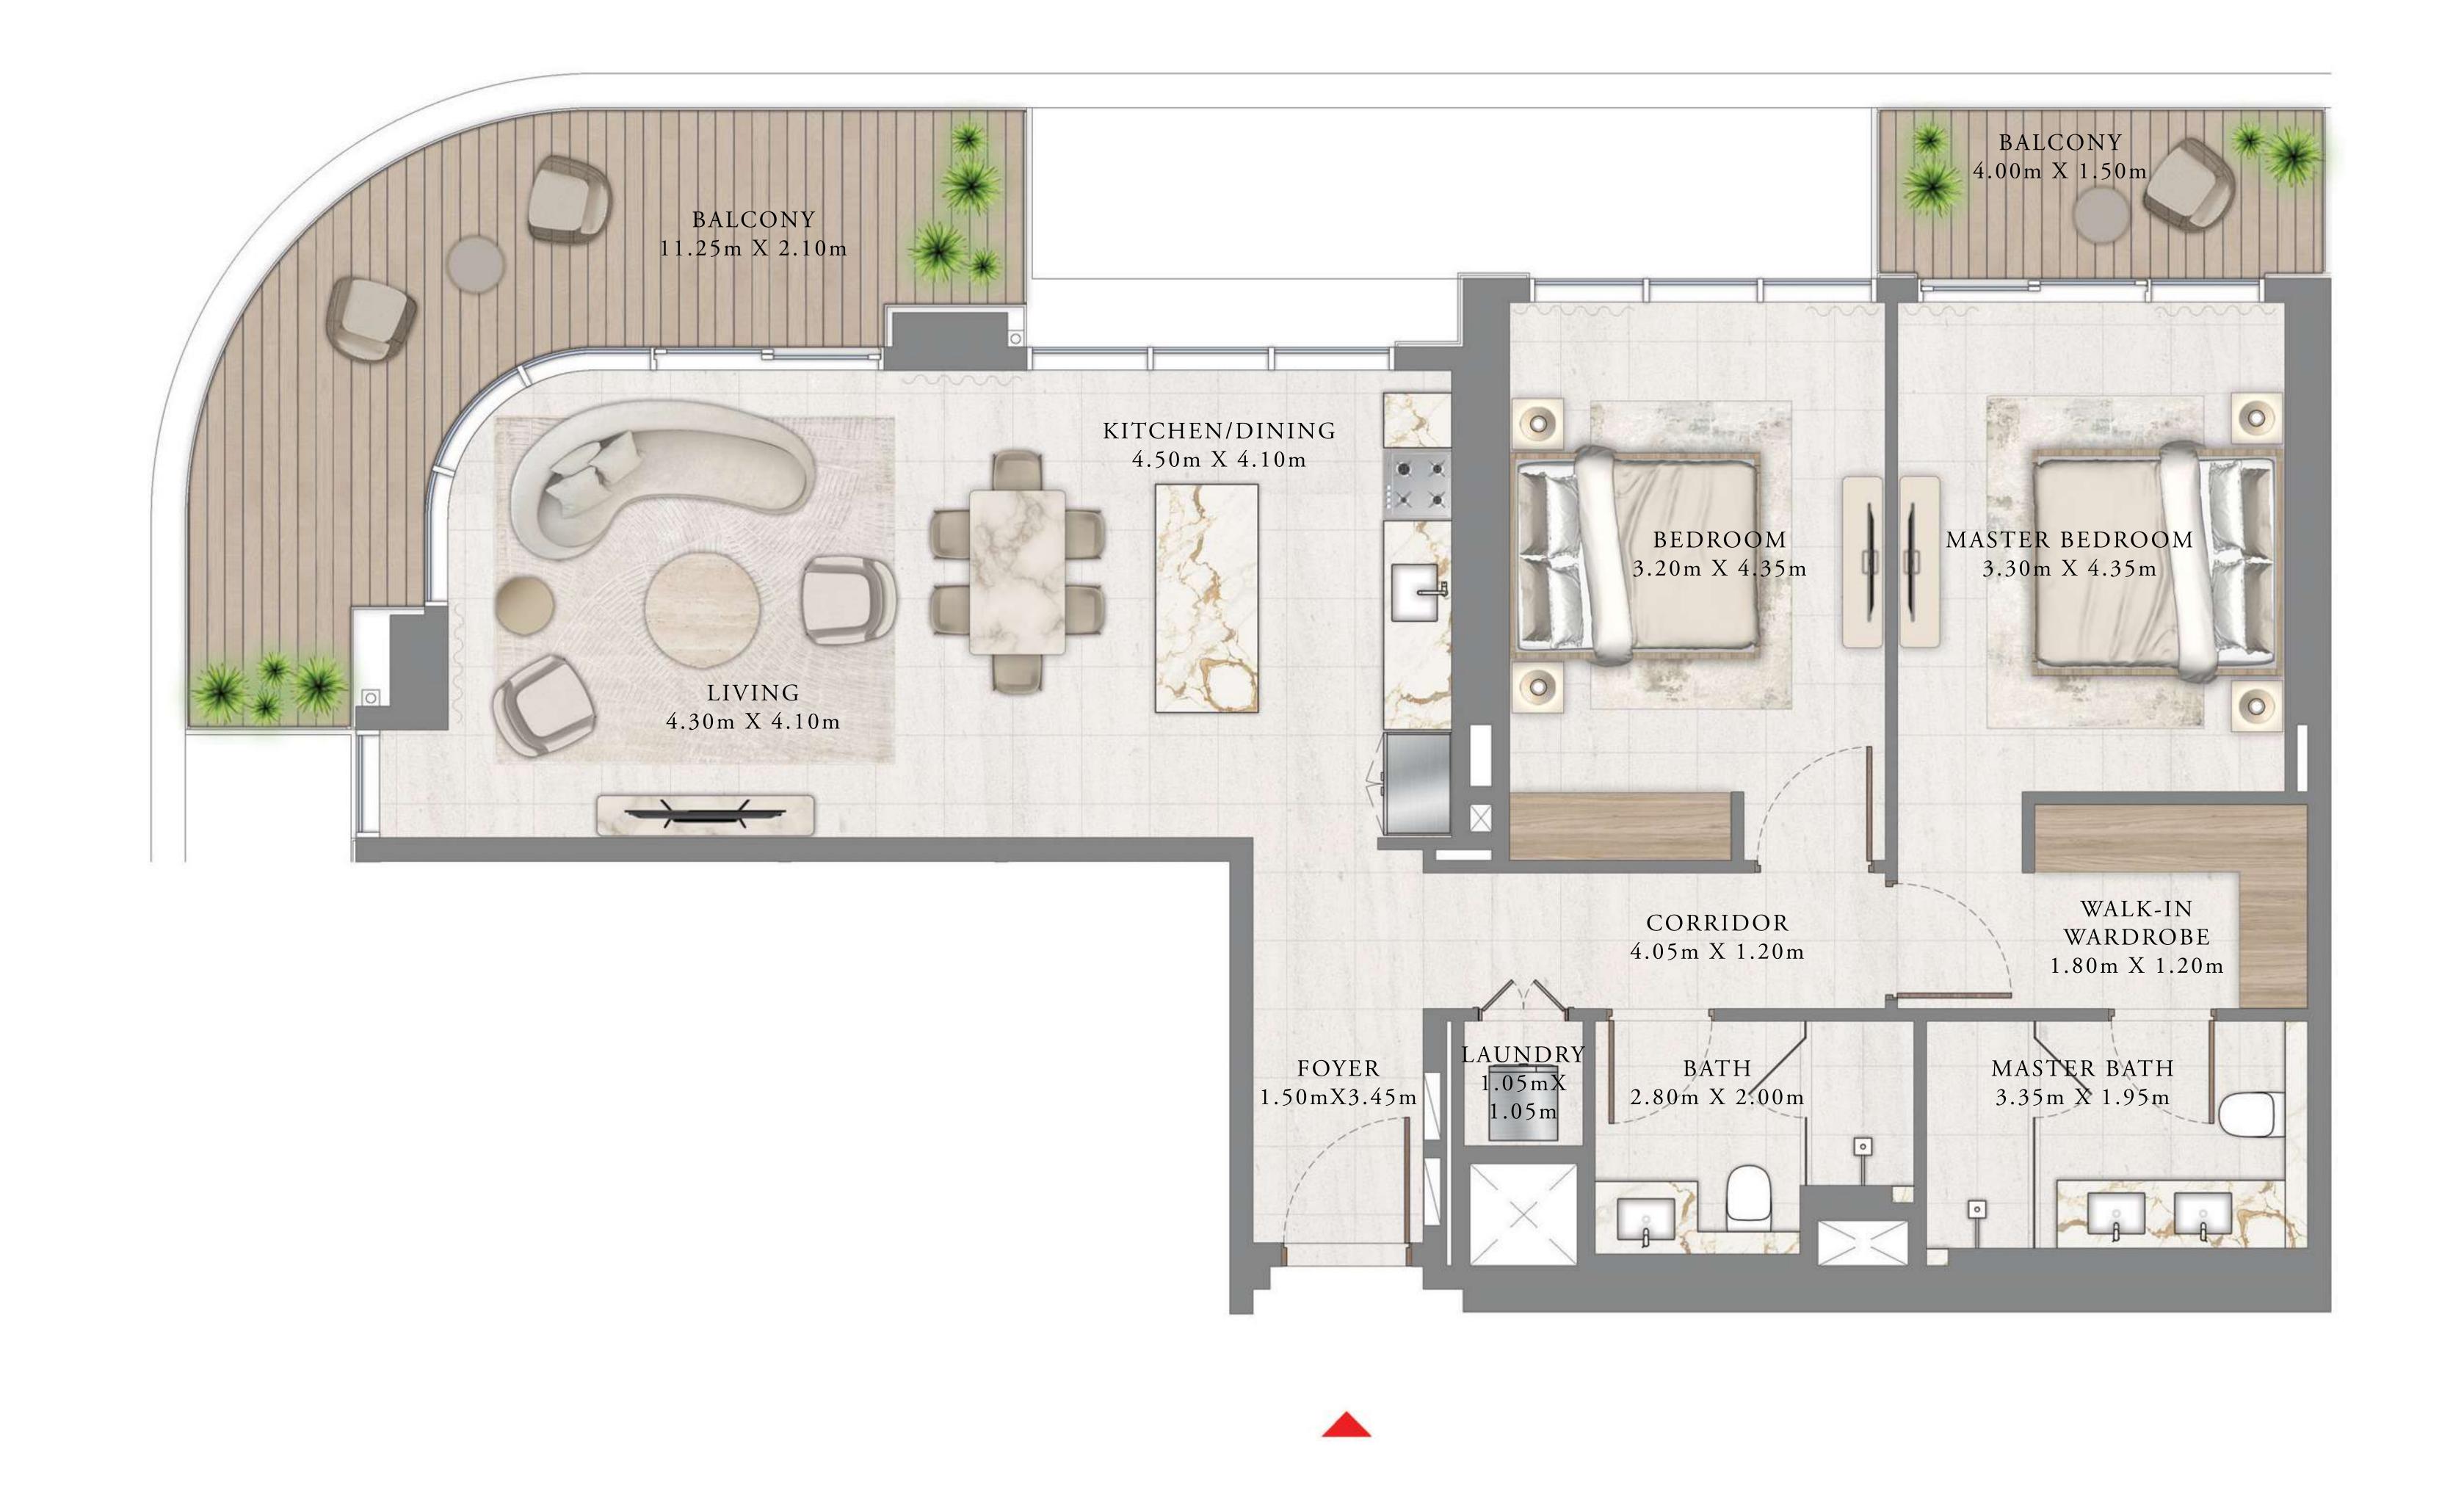

### BY ADDRESS RESORTS

#### TOWER 2

#### 1 BEDROOM

LEVEL 19

UNIT 05

| SUITE AREA   | 675.44 SQ.FT. | 62.75 SQ.M. |
|--------------|---------------|-------------|
| BALCONY AREA | 88.16 SQ.FT.  | 8.19 SQ.M.  |
| TOTAL AREA   | 763.60 SQ.FT. | 70.94 SQ.M. |