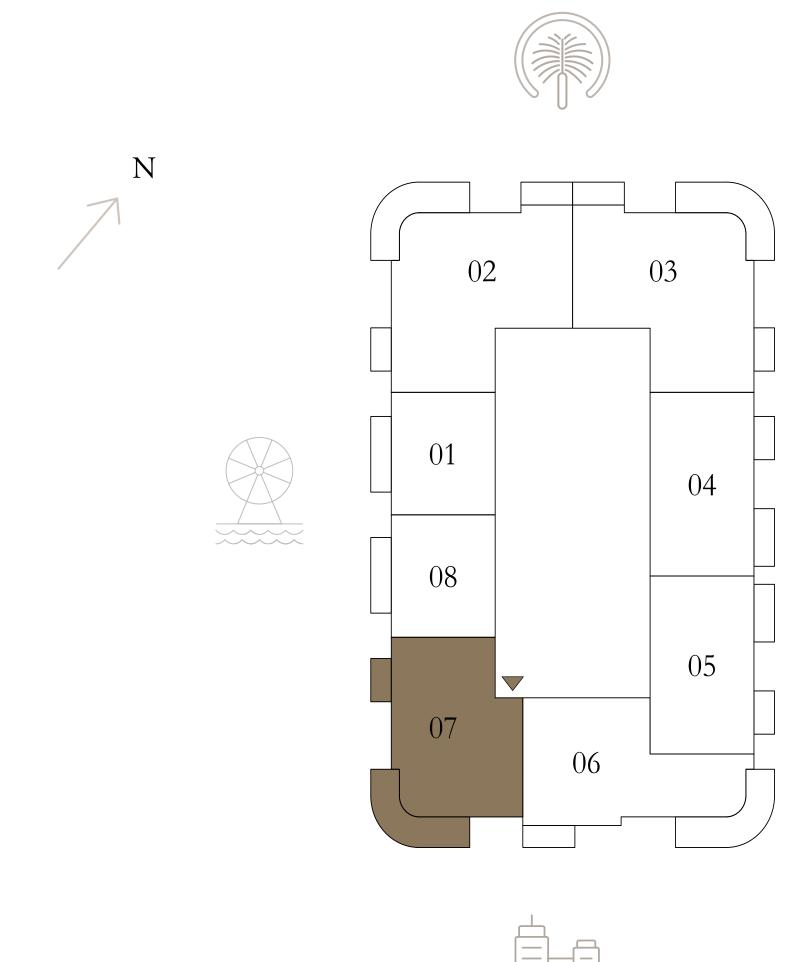

### 2 BEDROOM

LEVEL 21-39

UNIT 07

| SUITE AREA   | 1160.78 SQ.FT. | 107.84 SQ.M. |
|--------------|----------------|--------------|
| BALCONY AREA | 269.42 SQ.FT.  | 25.03 SQ.M.  |
| TOTAL AREA   | 1430.20 SQ.FT. | 132.87 SQ.M. |

KEY PLAN LEVEL 21-39

KEY SECTION

Disclaimer: All dimensions are in imperial and metric, and measured from finish to finish excluding construction tolerances. 2. All materials, dimensions, and drawings are approximate only. 3. Information is subject to change without notice, at developer's absolute discretion. 4. Actual area may vary from the stated area. 5. Drawings not to scale. 6. All images used are for illustrative purposes only and do not represent the actual size, features, specifications, fittings, and furnishings. 7. The developer reserves the right to make revisions / alterations, at it's absolute discretion, without any liability whatsoever.