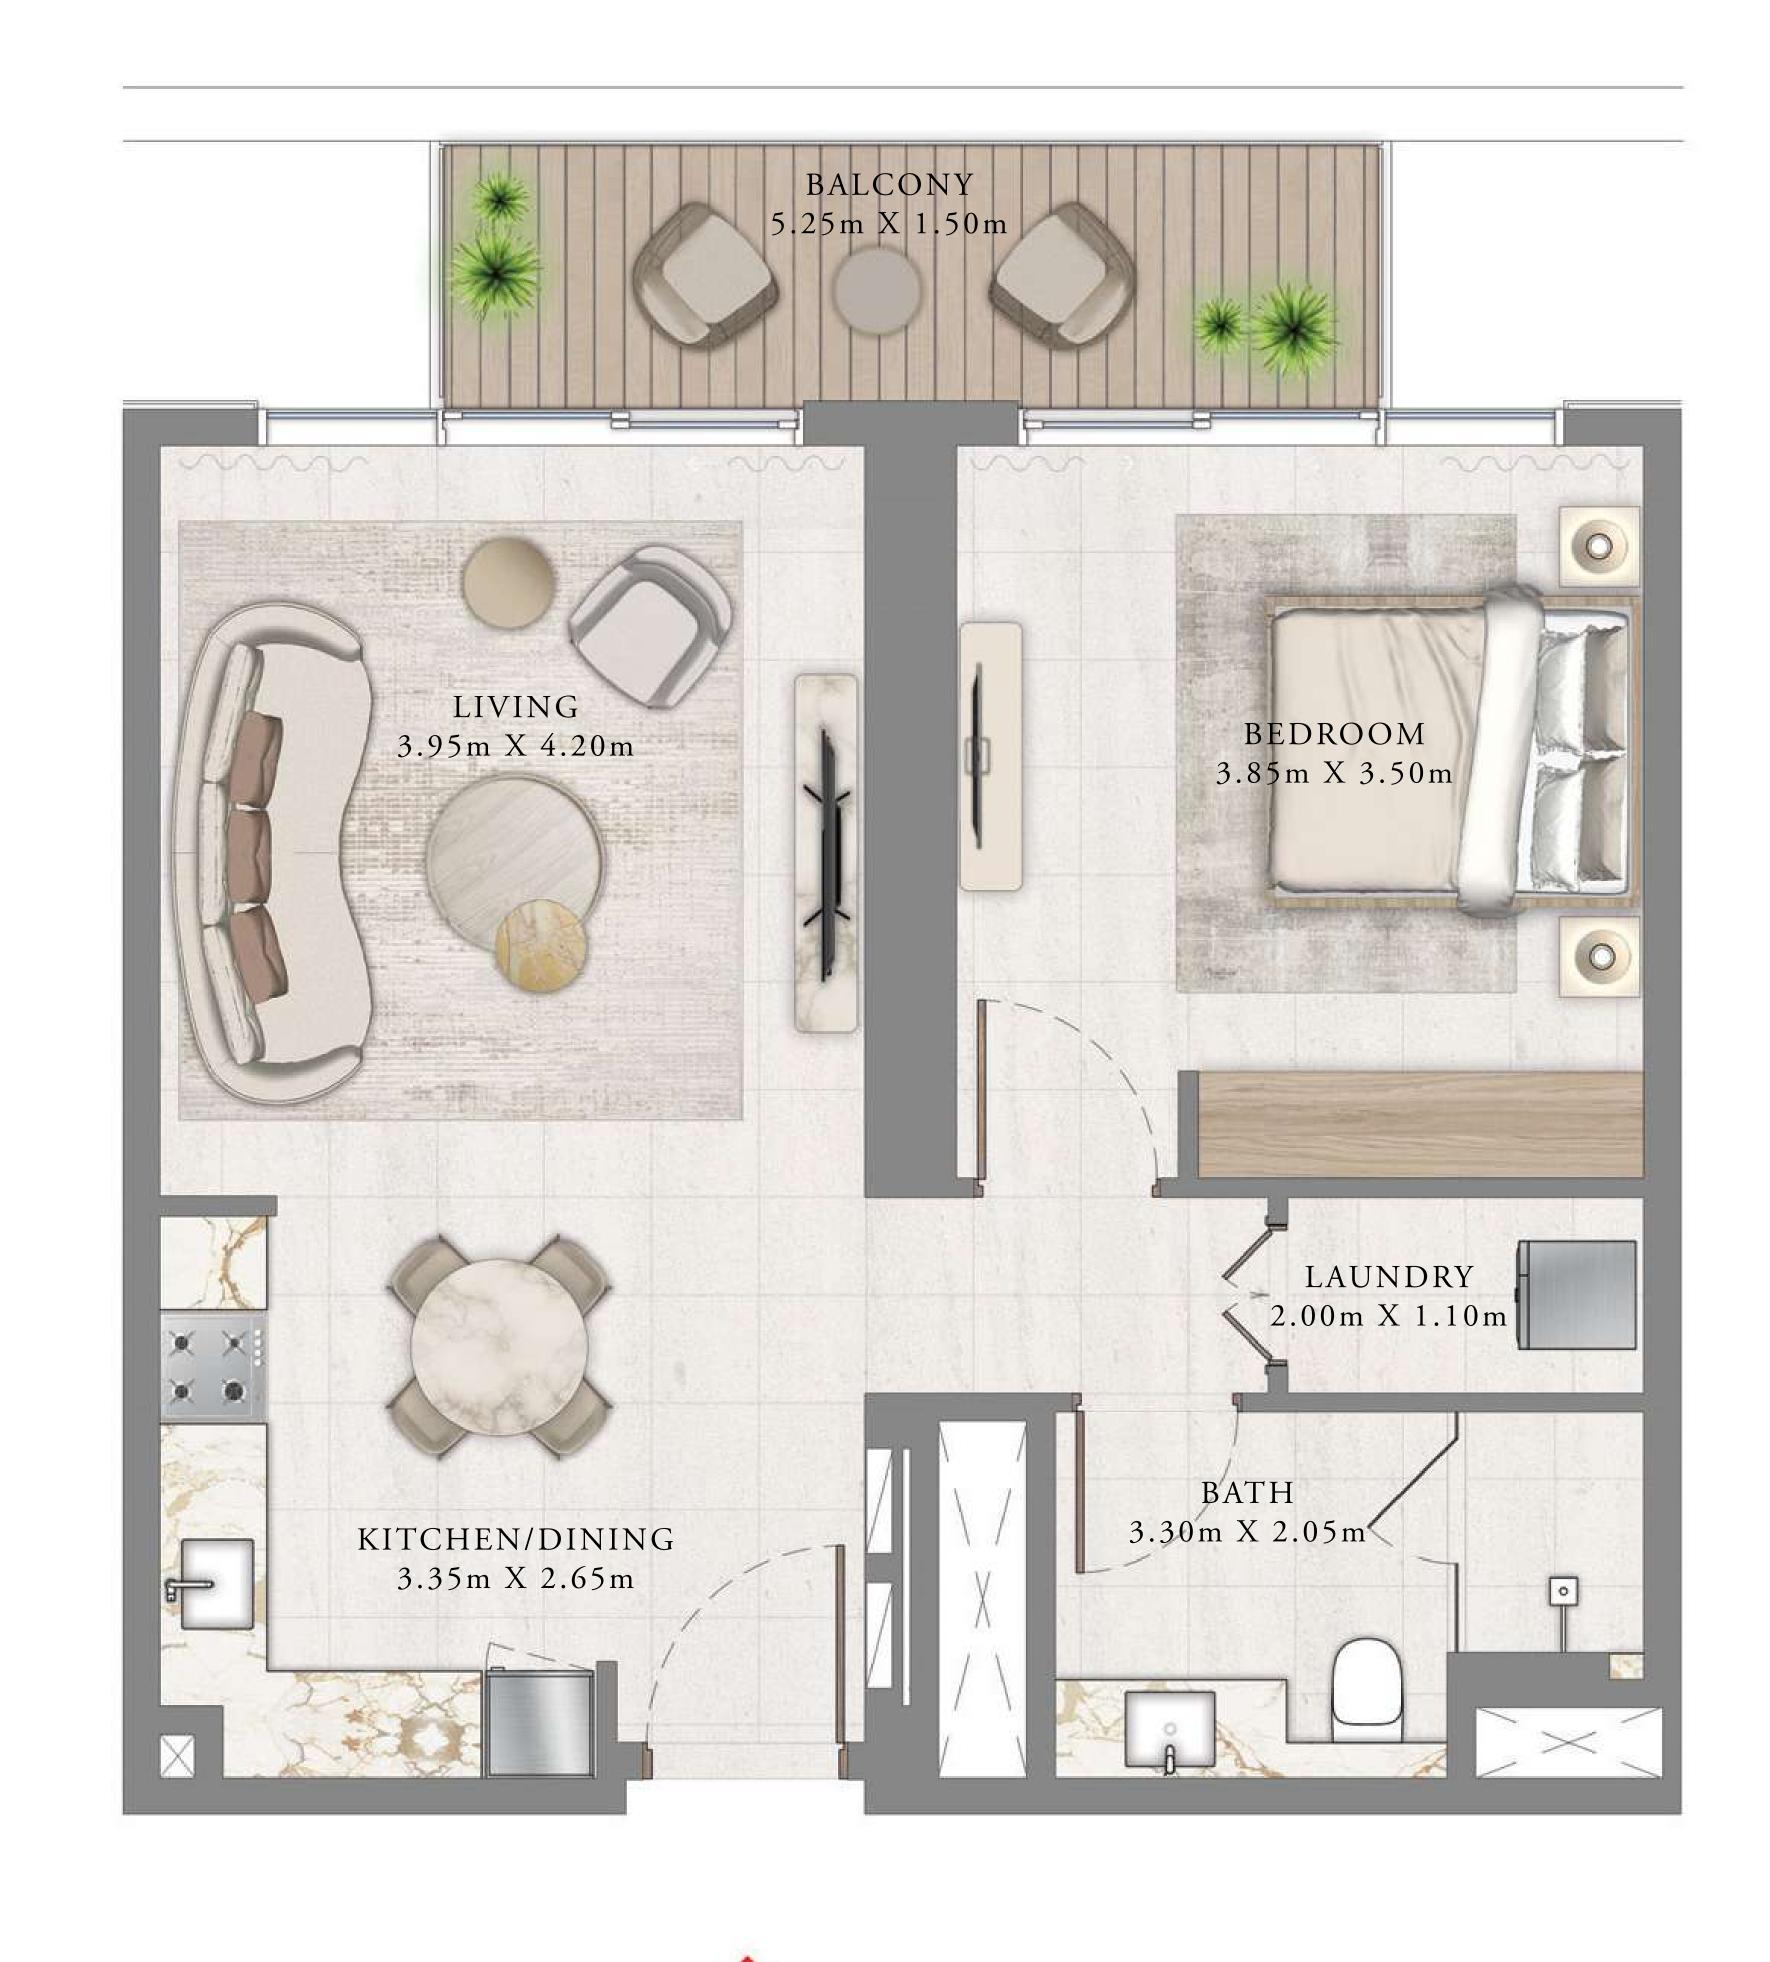

#### 1 BEDROOM

LEVEL 2-8

| _ | SUITE AREA   | 675.44 SQ.FT. | 62.75 SQ.M. |
|---|--------------|---------------|-------------|
|   | BALCONY AREA | 88.16 SQ.FT.  | 8.19 SQ.M.  |
| _ | TOTAL AREA   | 763.60 SQ.FT. | 70.94 SQ.M. |

#### 1 BEDROOM

LEVEL 9

| _ | SUITE AREA   | 675.44 SQ.FT. | 62.75 SQ.M. |
|---|--------------|---------------|-------------|
|   | BALCONY AREA | 88.16 SQ.FT.  | 8.19 SQ.M.  |
| - | TOTAL AREA   | 763.60 SQ.FT. | 70.94 SQ.M. |

#### 1 BEDROOM

LEVEL 10-18

UNIT 05 & 10

| _ | SUITE AREA   | 675.44 SQ.FT. | 62.75 SQ.M. |
|---|--------------|---------------|-------------|
|   | BALCONY AREA | 88.16 SQ.FT.  | 8.19 SQ.M.  |
| - | TOTAL AREA   | 763.60 SQ.FT. | 70.94 SQ.M. |

#### 1 BEDROOM

LEVEL 19

UNIT 05

| SUITE AREA   | 675.44 SQ.FT. | 62.75 SQ.M. |
|--------------|---------------|-------------|
| BALCONY AREA | 88.16 SQ.FT.  | 8.19 SQ.M.  |
| TOTAL AREA   | 763.60 SQ.FT. | 70.94 SQ.M. |

### 1 BEDROOM

LEVEL 21-40

| _ | SUITE AREA   | 675.87 SQ.FT. | 62.79 SQ.M. |
|---|--------------|---------------|-------------|
|   | BALCONY AREA | 88.16 SQ.FT.  | 8.19 SQ.M.  |
| _ | TOTAL AREA   | 764.03 SQ.FT. | 70.98 SQ.M. |

### 1 BEDROOM

LEVEL 1

| SUITE AREA   | 642.50 SQ.FT. | 59.69 SQ.M. |   |
|--------------|---------------|-------------|---|
| BALCONY AREA | 88.16 SQ.FT.  | 8.19 SQ.M.  |   |
| TOTAL AREA   | 730.66 SQ.FT. | 67.88 SQ.M. | _ |

#### 1 BEDROOM

LEVEL 2-8

UNIT 02

| _ | SUITE AREA   | 642.50 SQ.FT. | 59.69 SQ.M. |
|---|--------------|---------------|-------------|
|   | BALCONY AREA | 88.16 SQ.FT.  | 8.19 SQ.M.  |
| - | TOTAL AREA   | 730.66 SQ.FT. | 67.88 SQ.M. |

#### 1 BEDROOM

LEVEL 9

| SUITE AREA   | 642.50 SQ.FT. | 59.69 SQ.M. |
|--------------|---------------|-------------|
| BALCONY AREA | 88.16 SQ.FT.  | 8.19 SQ.M.  |
| TOTAL AREA   | 730.66 SQ.FT. | 67.88 SQ.M. |

#### 1 BEDROOM

LEVEL 10-18

UNIT 02 & 07

| _ | SUITE AREA   | 642.50 SQ.FT. | 59.69 SQ.M. |
|---|--------------|---------------|-------------|
|   | BALCONY AREA | 88.16 SQ.FT.  | 8.19 SQ.M.  |
| _ | TOTAL AREA   | 730.66 SQ.FT. | 67.88 SQ.M. |

#### 1 BEDROOM

LEVEL 19

UNIT 02

| SUITE AREA   | 642.50 SQ.FT. | 59.69 SQ.M. |
|--------------|---------------|-------------|
| BALCONY AREA | 88.16 SQ.FT.  | 8.19 SQ.M.  |
| TOTAL AREA   | 730.66 SQ.FT. | 67.88 SQ.M. |

#### 1 BEDROOM

LEVEL 10-18

UNIT 06

| _ | SUITE AREA   | 673.07 SQ.FT. | 62.53 SQ.M. |
|---|--------------|---------------|-------------|
|   | BALCONY AREA | 88.16 SQ.FT.  | 8.19 SQ.M.  |
| - | TOTAL AREA   | 761.23 SQ.FT. | 70.72 SQ.M. |

#### 1 BEDROOM

LEVEL 2-8

| _ | SUITE AREA   | 673.07 SQ.FT. | 62.53 SQ.M. |
|---|--------------|---------------|-------------|
|   | BALCONY AREA | 88.16 SQ.FT.  | 8.19 SQ.M.  |
| - | TOTAL AREA   | 761.23 SQ.FT. | 70.72 SQ.M. |

#### 1 BEDROOM

LEVEL 9

| _ | SUITE AREA   | 673.07 SQ.FT. | 62.53 SQ.M. |
|---|--------------|---------------|-------------|
|   | BALCONY AREA | 88.16 SQ.FT.  | 8.19 SQ.M.  |
| - | TOTAL AREA   | 761.23 SQ.FT. | 70.72 SQ.M. |

#### 1 BEDROOM

LEVEL 10-18

| _ | SUITE AREA   | 673.07 SQ.FT. | 62.53 SQ.M. |
|---|--------------|---------------|-------------|
|   | BALCONY AREA | 88.16 SQ.FT.  | 8.19 SQ.M.  |
| - | TOTAL AREA   | 761.23 SQ.FT. | 70.72 SQ.M. |

#### 1 BEDROOM

LEVEL 19

| SUITE AREA   | 673.07 SQ.FT. | 62.53 SQ.M. |
|--------------|---------------|-------------|
| BALCONY AREA | 88.16 SQ.FT.  | 8.19 SQ.M.  |
| TOTAL AREA   | 761.23 SQ.FT. | 70.72 SQ.M. |

#### 1 BEDROOM

LEVEL 21-40

| - | SUITE AREA   | 673.07 SQ.FT. | 62.53 SQ.M. |
|---|--------------|---------------|-------------|
|   | BALCONY AREA | 88.16 SQ.FT.  | 8.19 SQ.M.  |
| - | TOTAL AREA   | 761.23 SQ.FT. | 70.72 SQ.M. |