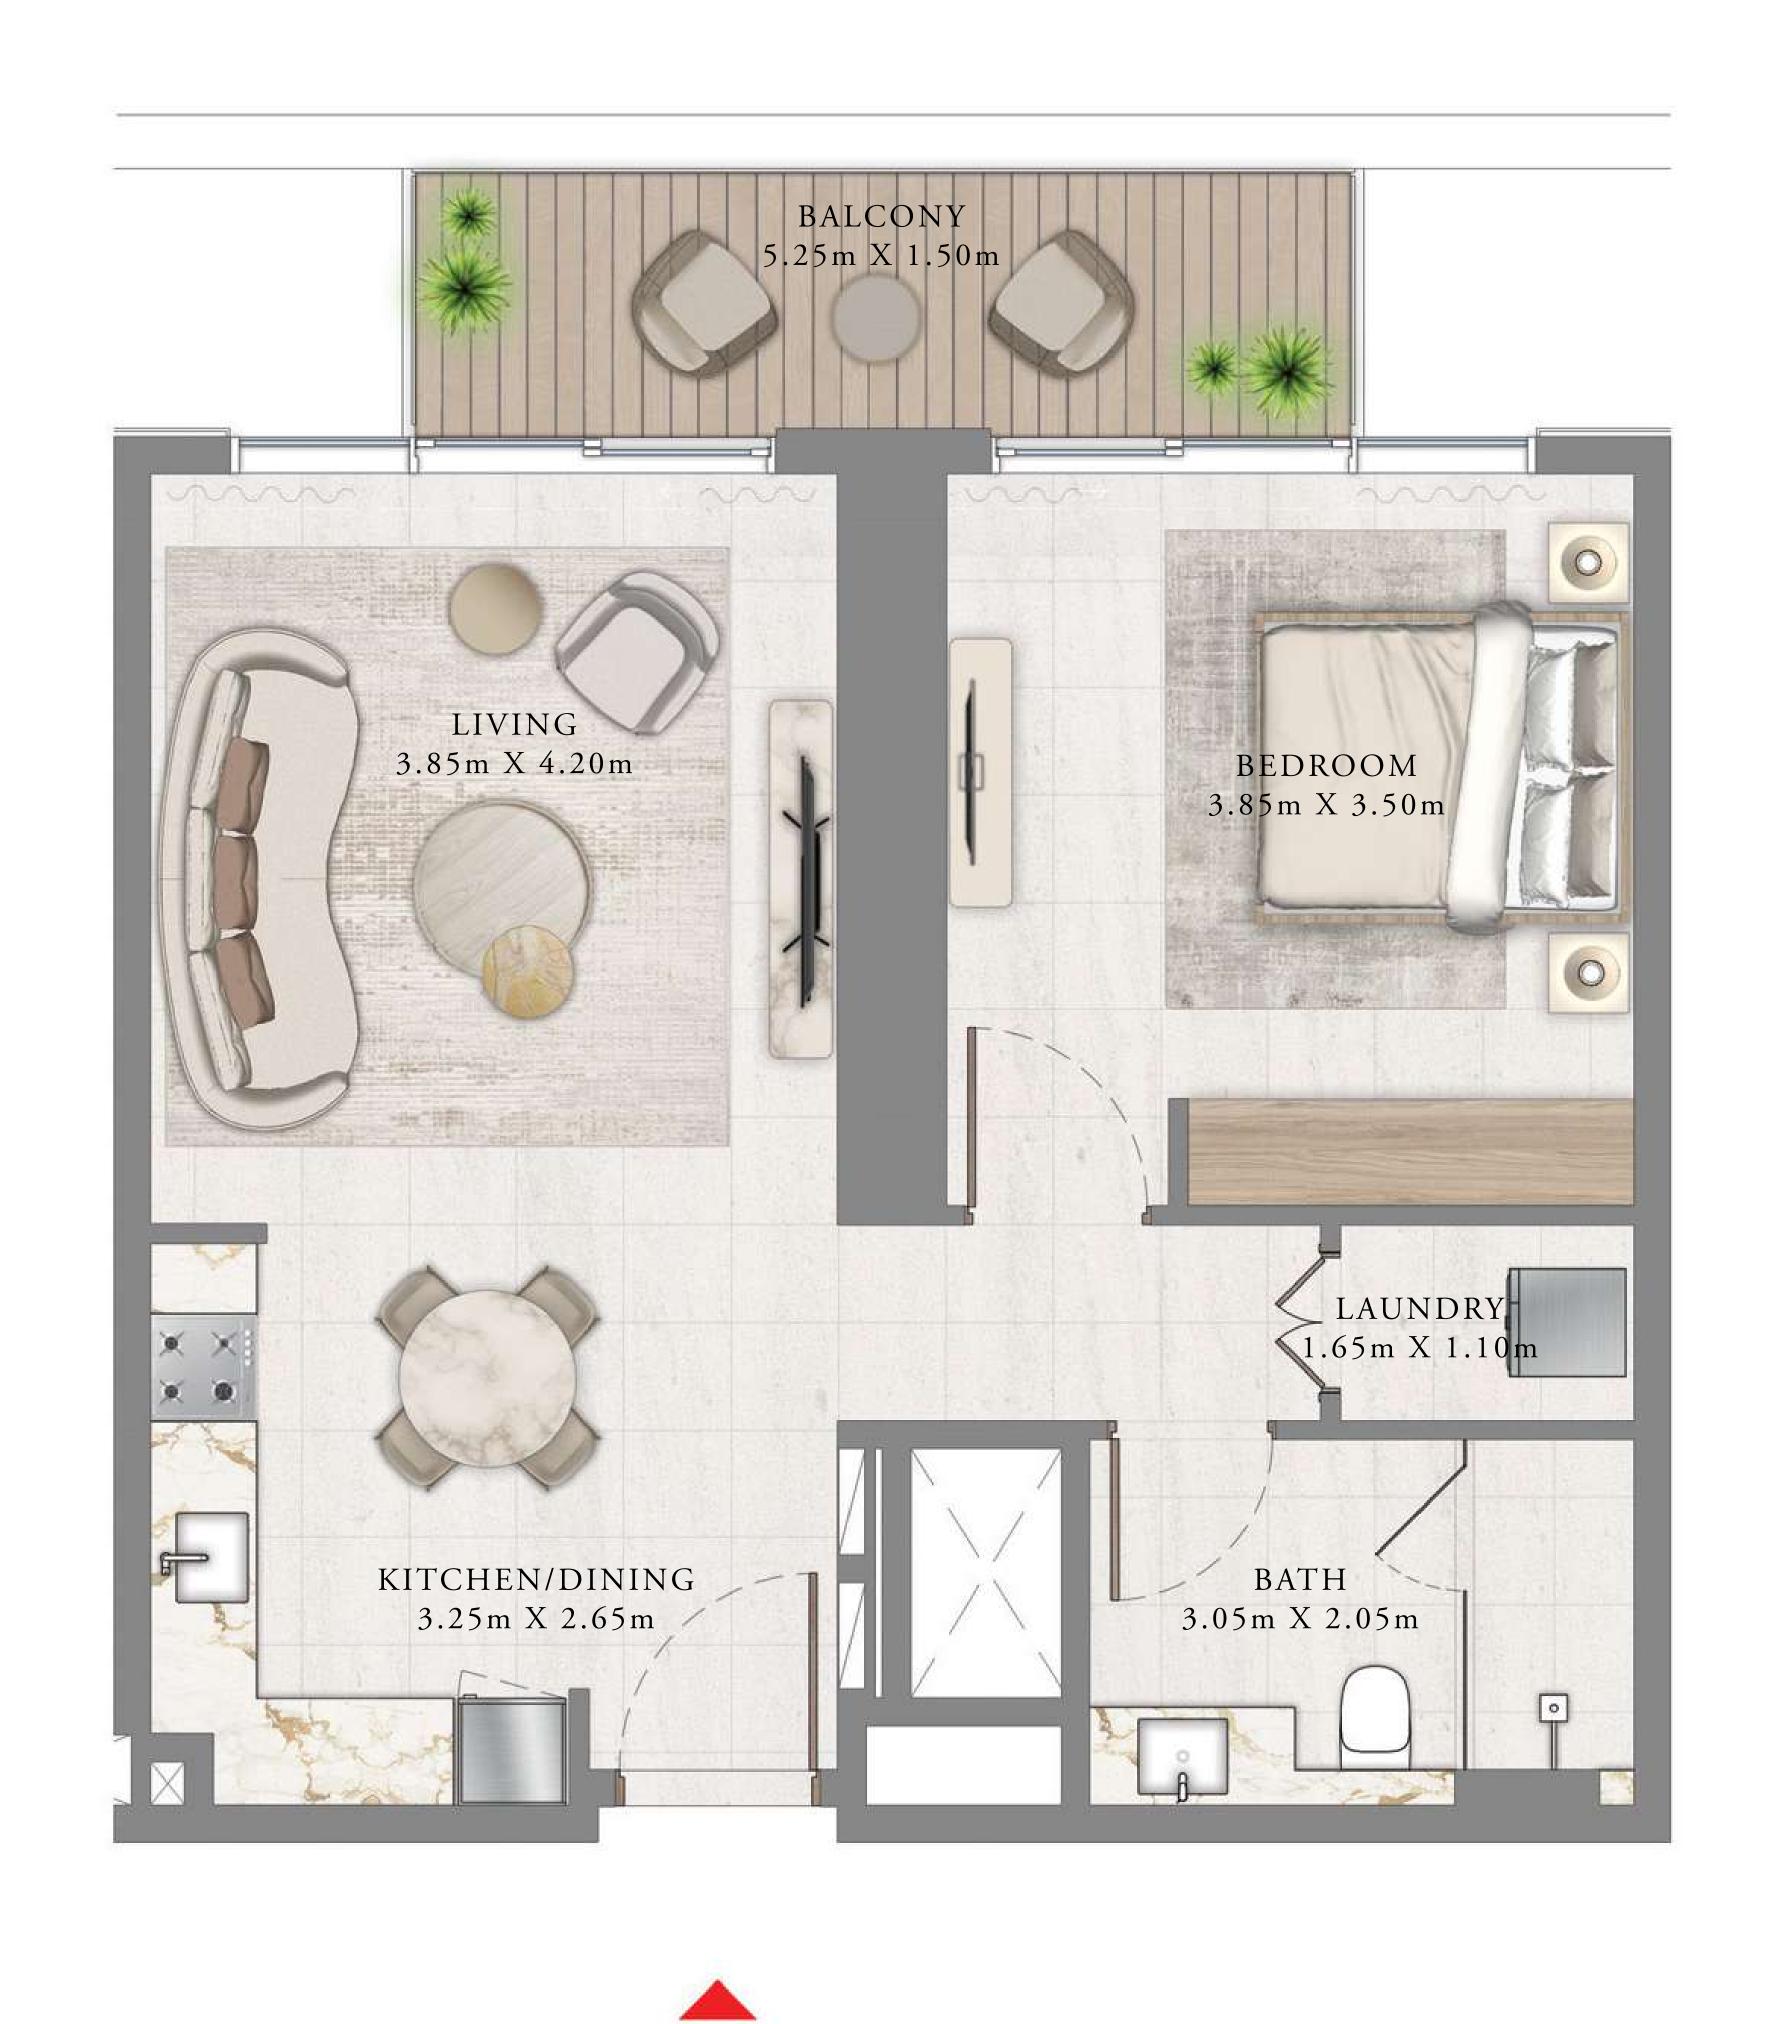

### BY ADDRESS RESORTS

#### TOWER 2

#### 1 BEDROOM

LEVEL 10-18

UNIT 05 & 10

| _ | SUITE AREA   | 675.44 SQ.FT. | 62.75 SQ.M. |
|---|--------------|---------------|-------------|
|   | BALCONY AREA | 88.16 SQ.FT.  | 8.19 SQ.M.  |
| - | TOTAL AREA   | 763.60 SQ.FT. | 70.94 SQ.M. |