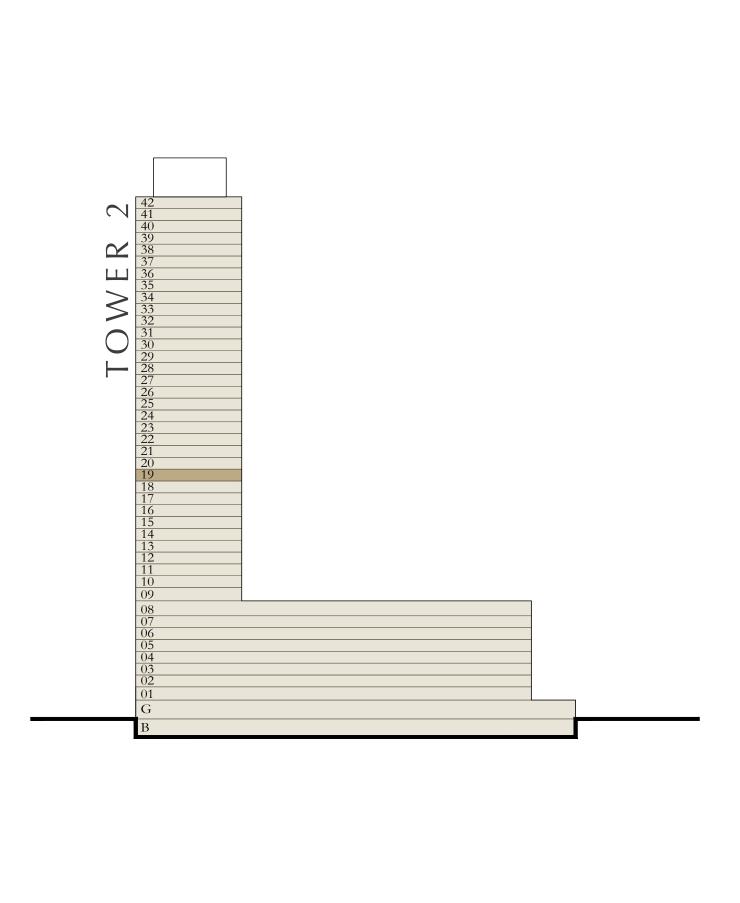

#### 1 BEDROOM

LEVEL 19

UNIT 05

| SUITE AREA   | 675.44 SQ.FT. | 62.75 SQ.M. |
|--------------|---------------|-------------|
| BALCONY AREA | 88.16 SQ.FT.  | 8.19 SQ.M.  |
| TOTAL AREA   | 763.60 SQ.FT. | 70.94 SQ.M. |

KEY PLAN LEVEL

KEY SECTION

19