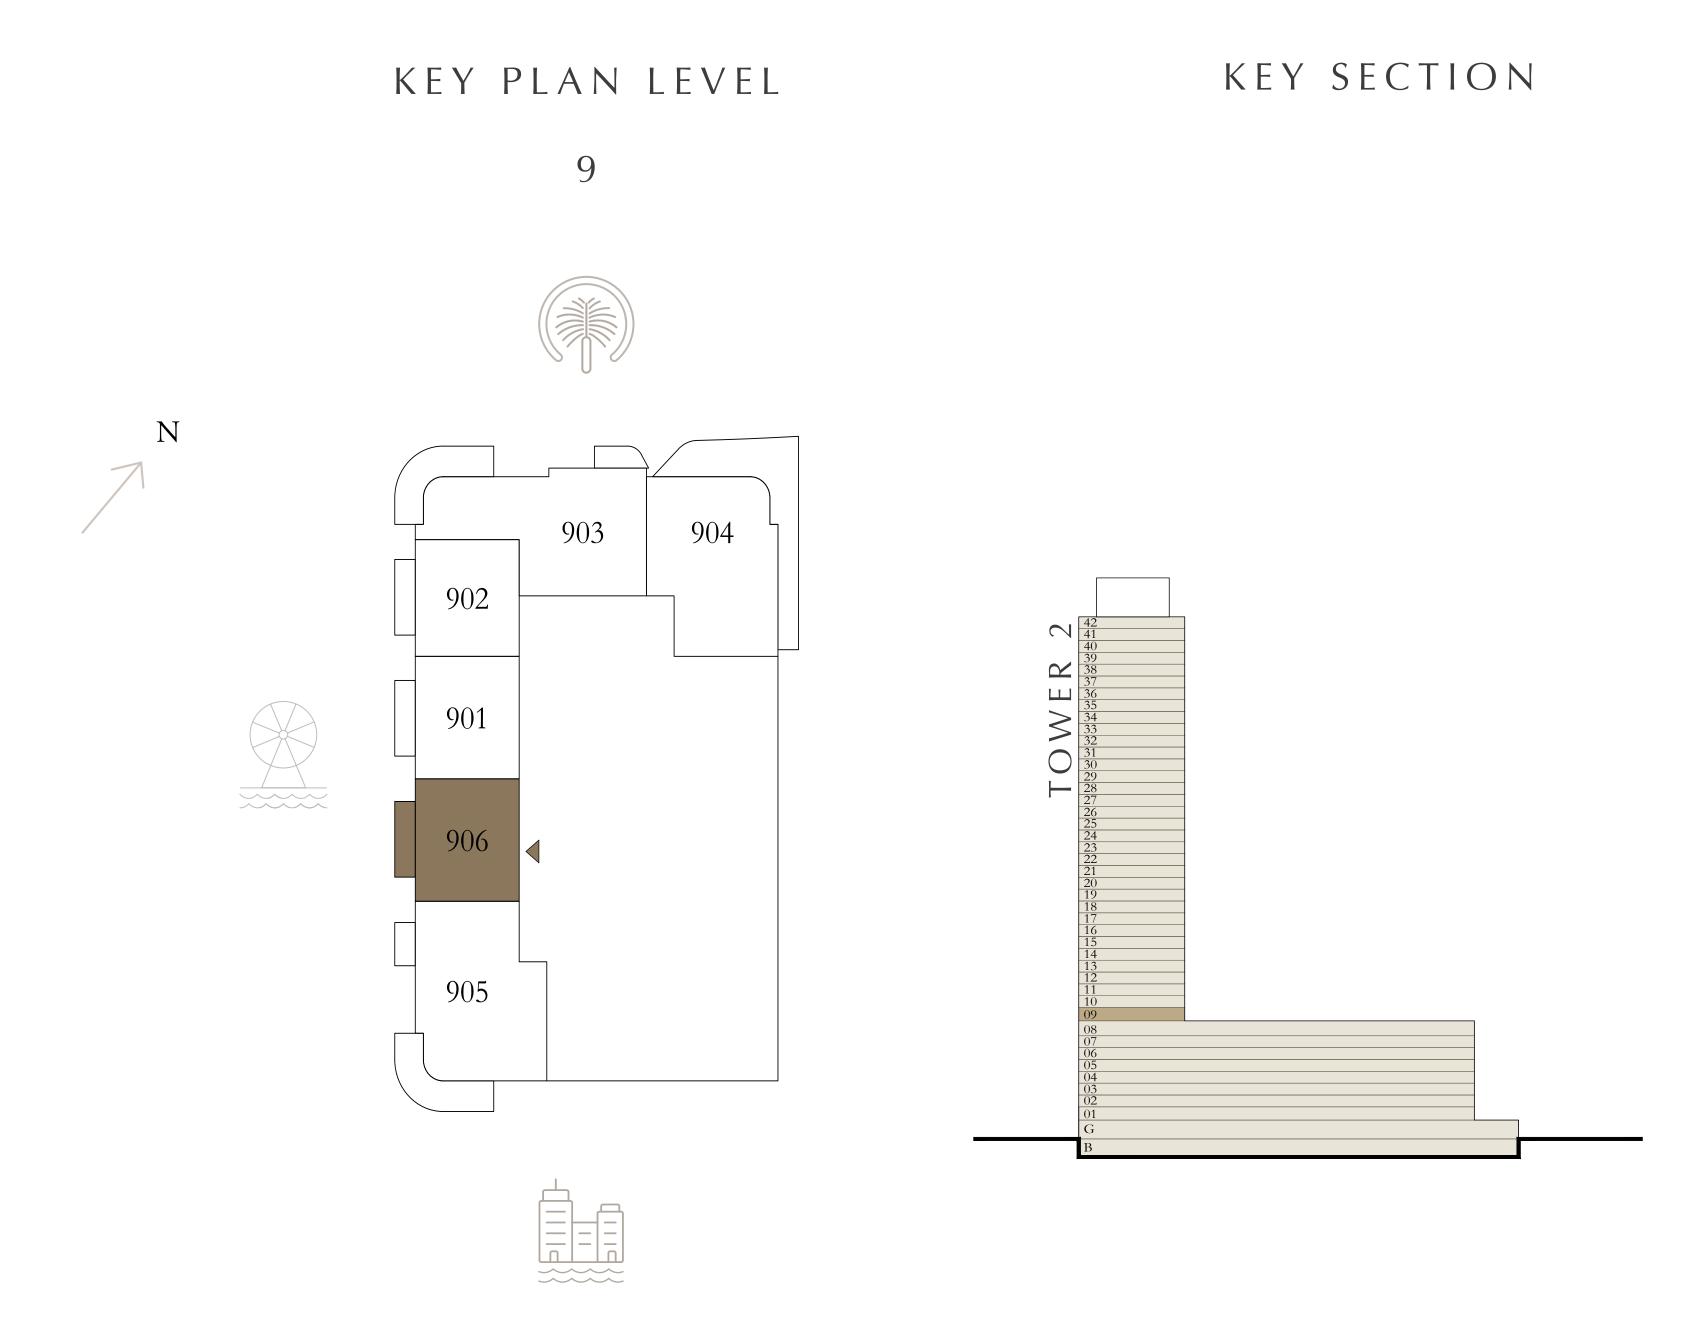

#### 1 BEDROOM

LEVEL 9

| _ | SUITE AREA   | 675.44 SQ.FT. | 62.75 SQ.M. |
|---|--------------|---------------|-------------|
|   | BALCONY AREA | 88.16 SQ.FT.  | 8.19 SQ.M.  |
| - | TOTAL AREA   | 763.60 SQ.FT. | 70.94 SQ.M. |