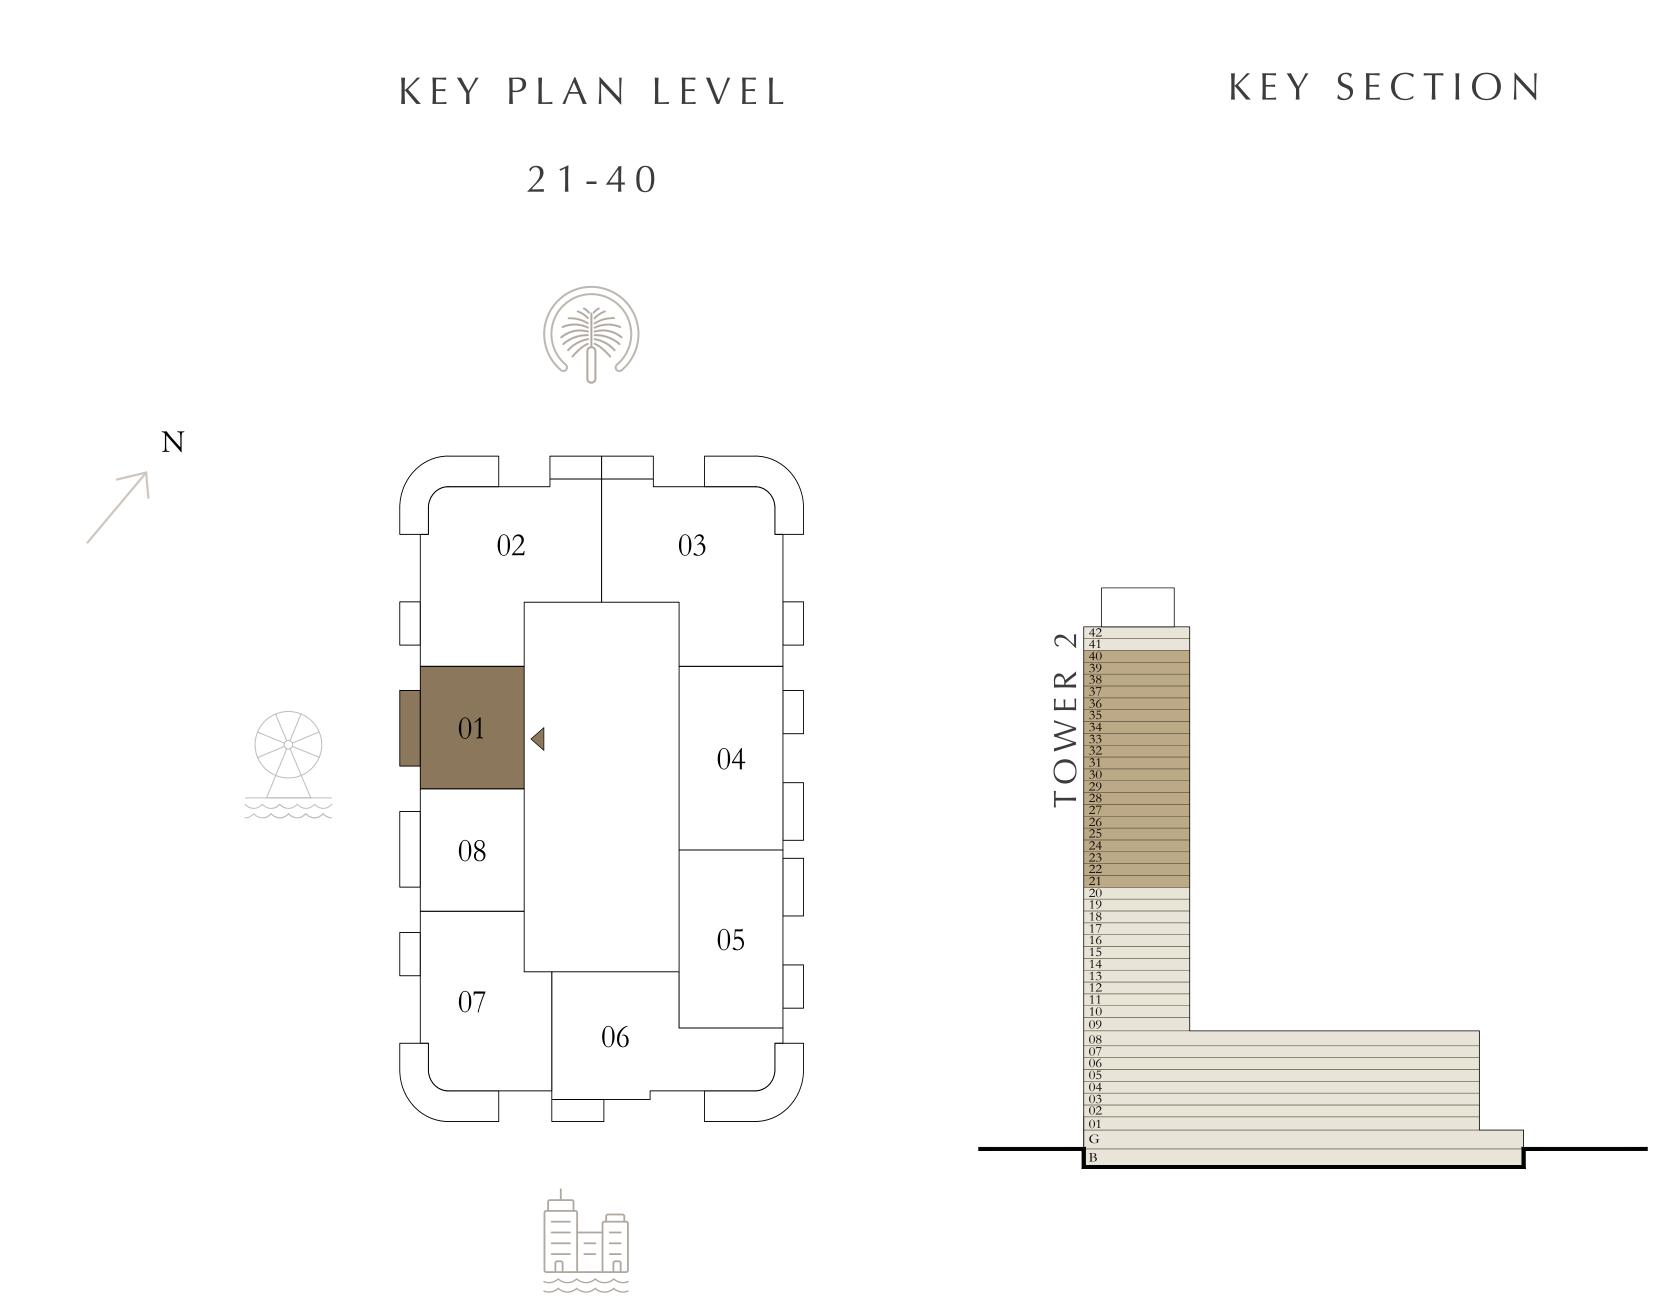

### 1 BEDROOM

LEVEL 21-40

| _ | SUITE AREA   | 675.87 SQ.FT. | 62.79 SQ.M. |
|---|--------------|---------------|-------------|
|   | BALCONY AREA | 88.16 SQ.FT.  | 8.19 SQ.M.  |
| _ | TOTAL AREA   | 764.03 SQ.FT. | 70.98 SQ.M. |