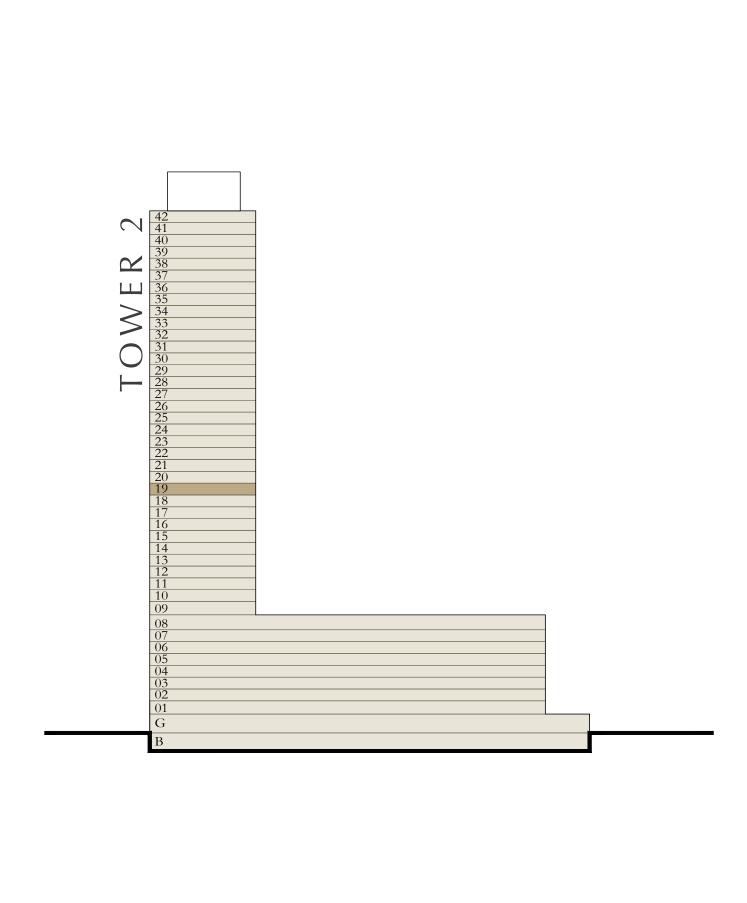

KEY PLAN LEVEL

KEY SECTION

19

KEY PLAN LEVEL

2-8

KEY PLAN LEVEL

19

KEY SECTION

Disclaimer: All dimensions are in imperial and metric, and measured from finish to finish excluding construction tolerances. 2. All materials, dimensions, and drawings are approximate only. 3. Information is subject to change without notice, at developer's absolute discretion. 4. Actual area may vary from the stated area. 5. Drawings not to scale. 6. All images used are for illustrative purposes only and do not represent the actual size, features, specifications, fittings, and furnishings. 7. The developer reserves the right to make revisions / alterations, at it's absolute discretion, without any liability whatsoever.

KEY PLAN LEVEL

21-39

KEY SECTION

Disclaimer: All dimensions are in imperial and metric, and measured from finish to finish excluding construction tolerances. 2. All materials, dimensions, and drawings are approximate only. 3. Information is subject to change without notice, at developer's absolute discretion. 4. Actual area may vary from the stated area. 5. Drawings not to scale. 6. All images used are for illustrative purposes only and do not represent the actual size, features, specifications, fittings, and furnishings. 7. The developer reserves the right to make revisions / alterations, at it's absolute discretion, without any liability whatsoever.

10-18

KEY PLAN LEVEL

19

21-39

KEY PLAN LEVEL

KEY SECTION

2 - 8

KEY PLAN LEVEL
40

KEY PLAN LEVEL
41

KEY PLAN LEVEL

KEY SECTION

41

KEY PLAN LEVEL

KEY SECTION

42