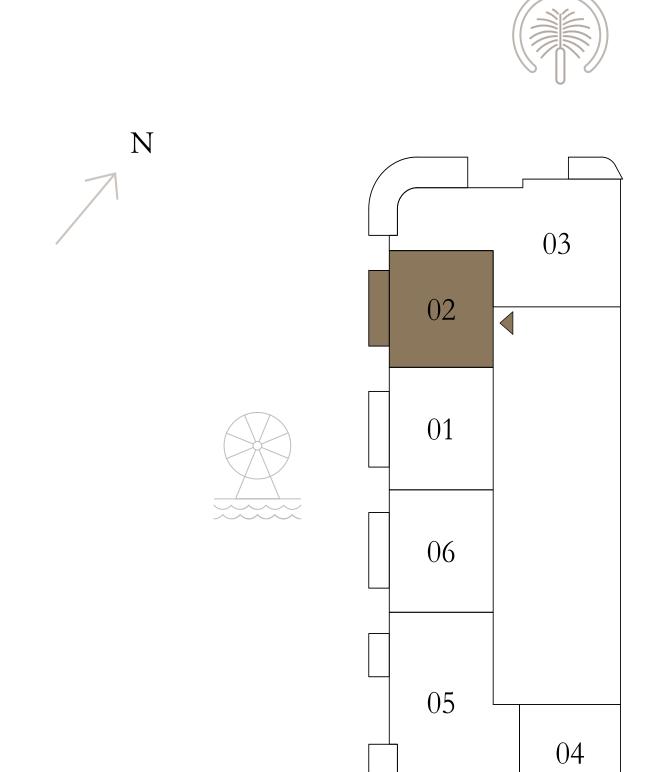

VEL 21-40

| _ | SUITE AREA   | 675.87 SQ.FT. | 62.79 SQ.M. |
|---|--------------|---------------|-------------|
|   | BALCONY AREA | 88.16 SQ.FT.  | 8.19 SQ.M.  |
| _ | TOTAL AREA   | 764.03 SQ.FT. | 70.98 SQ.M. |









#### BY ADDRESS RESORTS

#### TOWER 2

### 1 BEDROOM

LEVEL 1

| SUITE AREA   | 642.50 SQ.FT. | 59.69 SQ.M. |   |
|--------------|---------------|-------------|---|
| BALCONY AREA | 88.16 SQ.FT.  | 8.19 SQ.M.  |   |
| TOTAL AREA   | 730.66 SQ.FT. | 67.88 SQ.M. | _ |









### BY ADDRESS RESORTS

#### TOWER 2

#### 1 BEDROOM

LEVEL 2-8

UNIT 02

| _ | SUITE AREA   | 642.50 SQ.FT. | 59.69 SQ.M. |
|---|--------------|---------------|-------------|
|   | BALCONY AREA | 88.16 SQ.FT.  | 8.19 SQ.M.  |
| - | TOTAL AREA   | 730.66 SQ.FT. | 67.88 SQ.M. |

KEY PLAN LEVEL

2-8











#### BY ADDRESS RESORTS

#### TOWER 2

#### 1 BEDROOM

LEVEL 9

| SUITE AREA   | 642.50 SQ.FT. | 59.69 SQ.M. |
|--------------|---------------|-------------|
| BALCONY AREA | 88.16 SQ.FT.  | 8.19 SQ.M.  |
| TOTAL AREA   | 730.66 SQ.FT. | 67.88 SQ.M. |









### BY ADDRESS RESORTS

#### TOWER 2

#### 1 BEDROOM

LEVEL 10-18

UNIT 02 & 07

| _ | SUITE AREA   | 642.50 SQ.FT. | 59.69 SQ.M. |
|---|--------------|---------------|-------------|
|   | BALCONY AREA | 88.16 SQ.FT.  | 8.19 SQ.M.  |
| _ | TOTAL AREA   | 730.66 SQ.FT. | 67.88 SQ.M. |









### BY ADDRESS RESORTS

#### TOWER 2

#### 1 BEDROOM

LEVEL 19

UNIT 02

| SUITE AREA   | 642.50 SQ.FT. | 59.69 SQ.M. |
|--------------|---------------|-------------|
| BALCONY AREA | 88.16 SQ.FT.  | 8.19 SQ.M.  |
| TOTAL AREA   | 730.