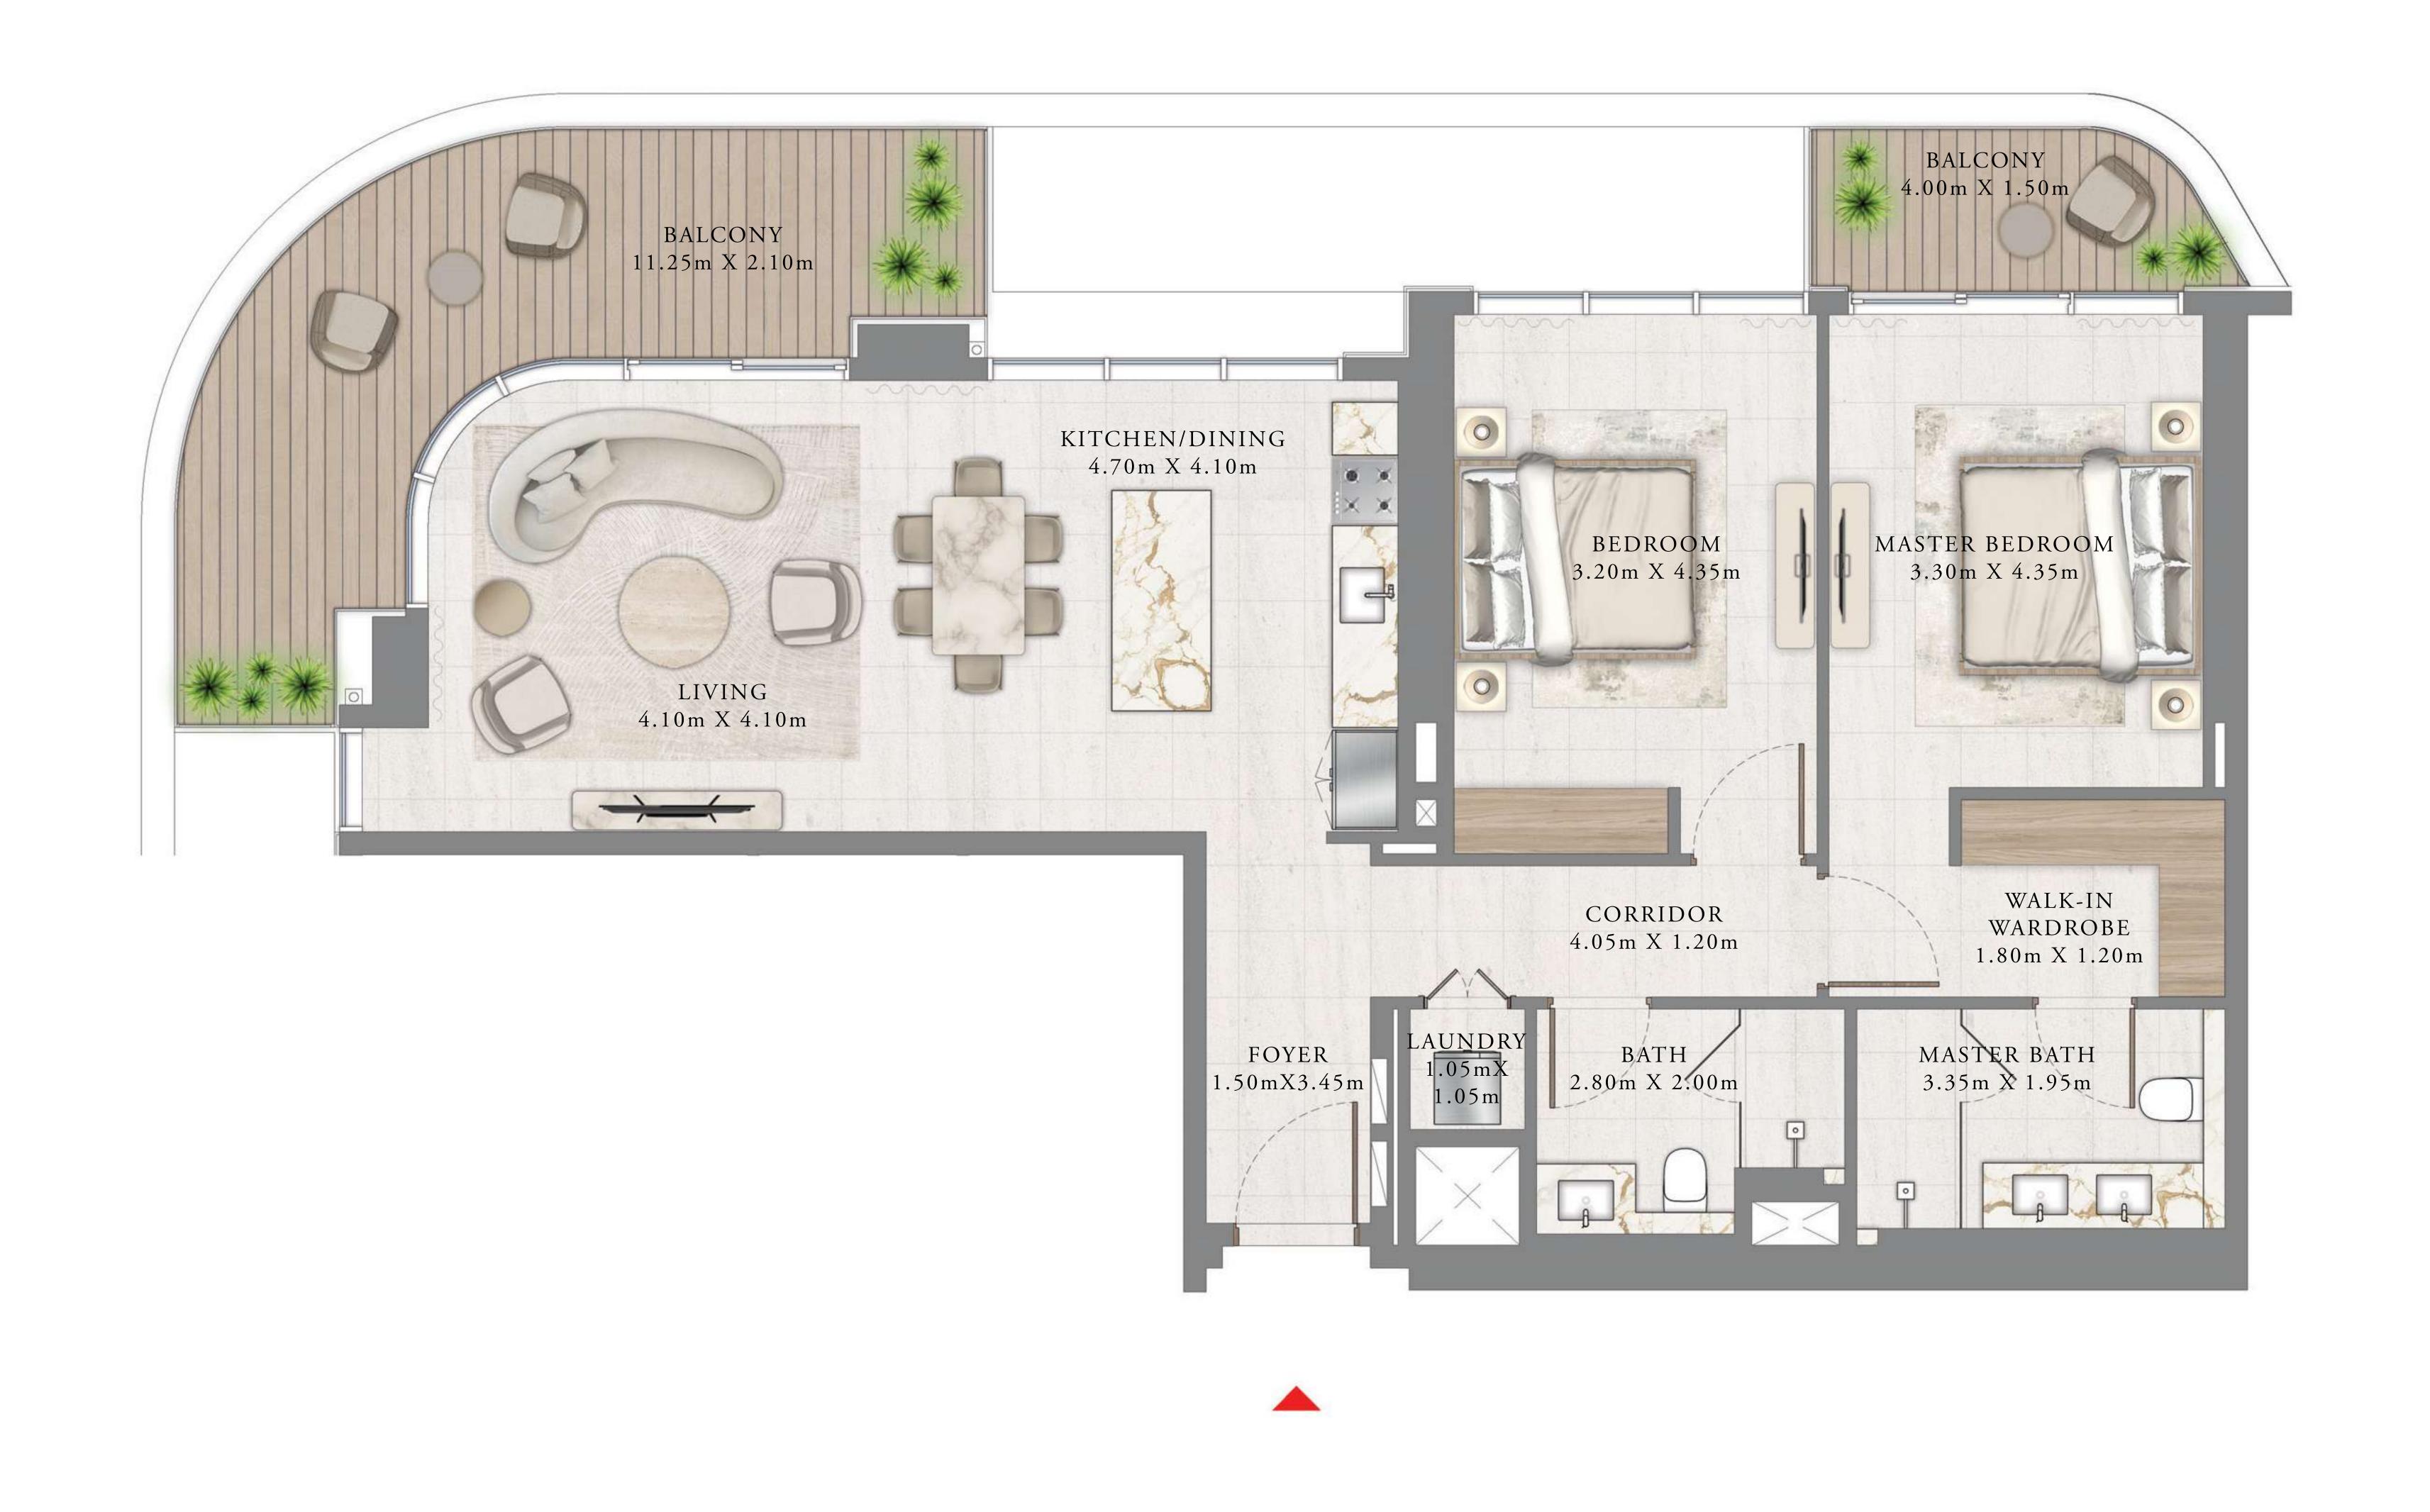

### BY ADDRESS RESORTS

#### TOWER 2

#### 2 BEDROOM

LEVEL 19

UNIT 04

| SUITE AREA   | 1162.93 SQ.FT. | 108.04 SQ.M. |
|--------------|----------------|--------------|
| BALCONY AREA | 268.77 SQ.FT.  | 24.97 SQ.M.  |
| TOTAL AREA   | 1431.70 SQ.FT. | 133.01 SQ.M. |

KEY PLAN LEVEL

19

KEY SECTION

Disclaimer: All dimensions are in imperial and metric, and measured from finish to finish excluding construction tolerances. 2. All materials, dimensions, and drawings are approximate only. 3. Information is subject to change without notice, at developer's absolute discretion. 4. Actual area may vary from the stated area. 5. Drawings not to scale. 6. All images used are for illustrative purposes only and do not represent the actual size, features, specifications, fittings, and furnishings. 7. The developer reserves the right to make revisions / alterations, at it's absolute discretion, without any liability whatsoever.