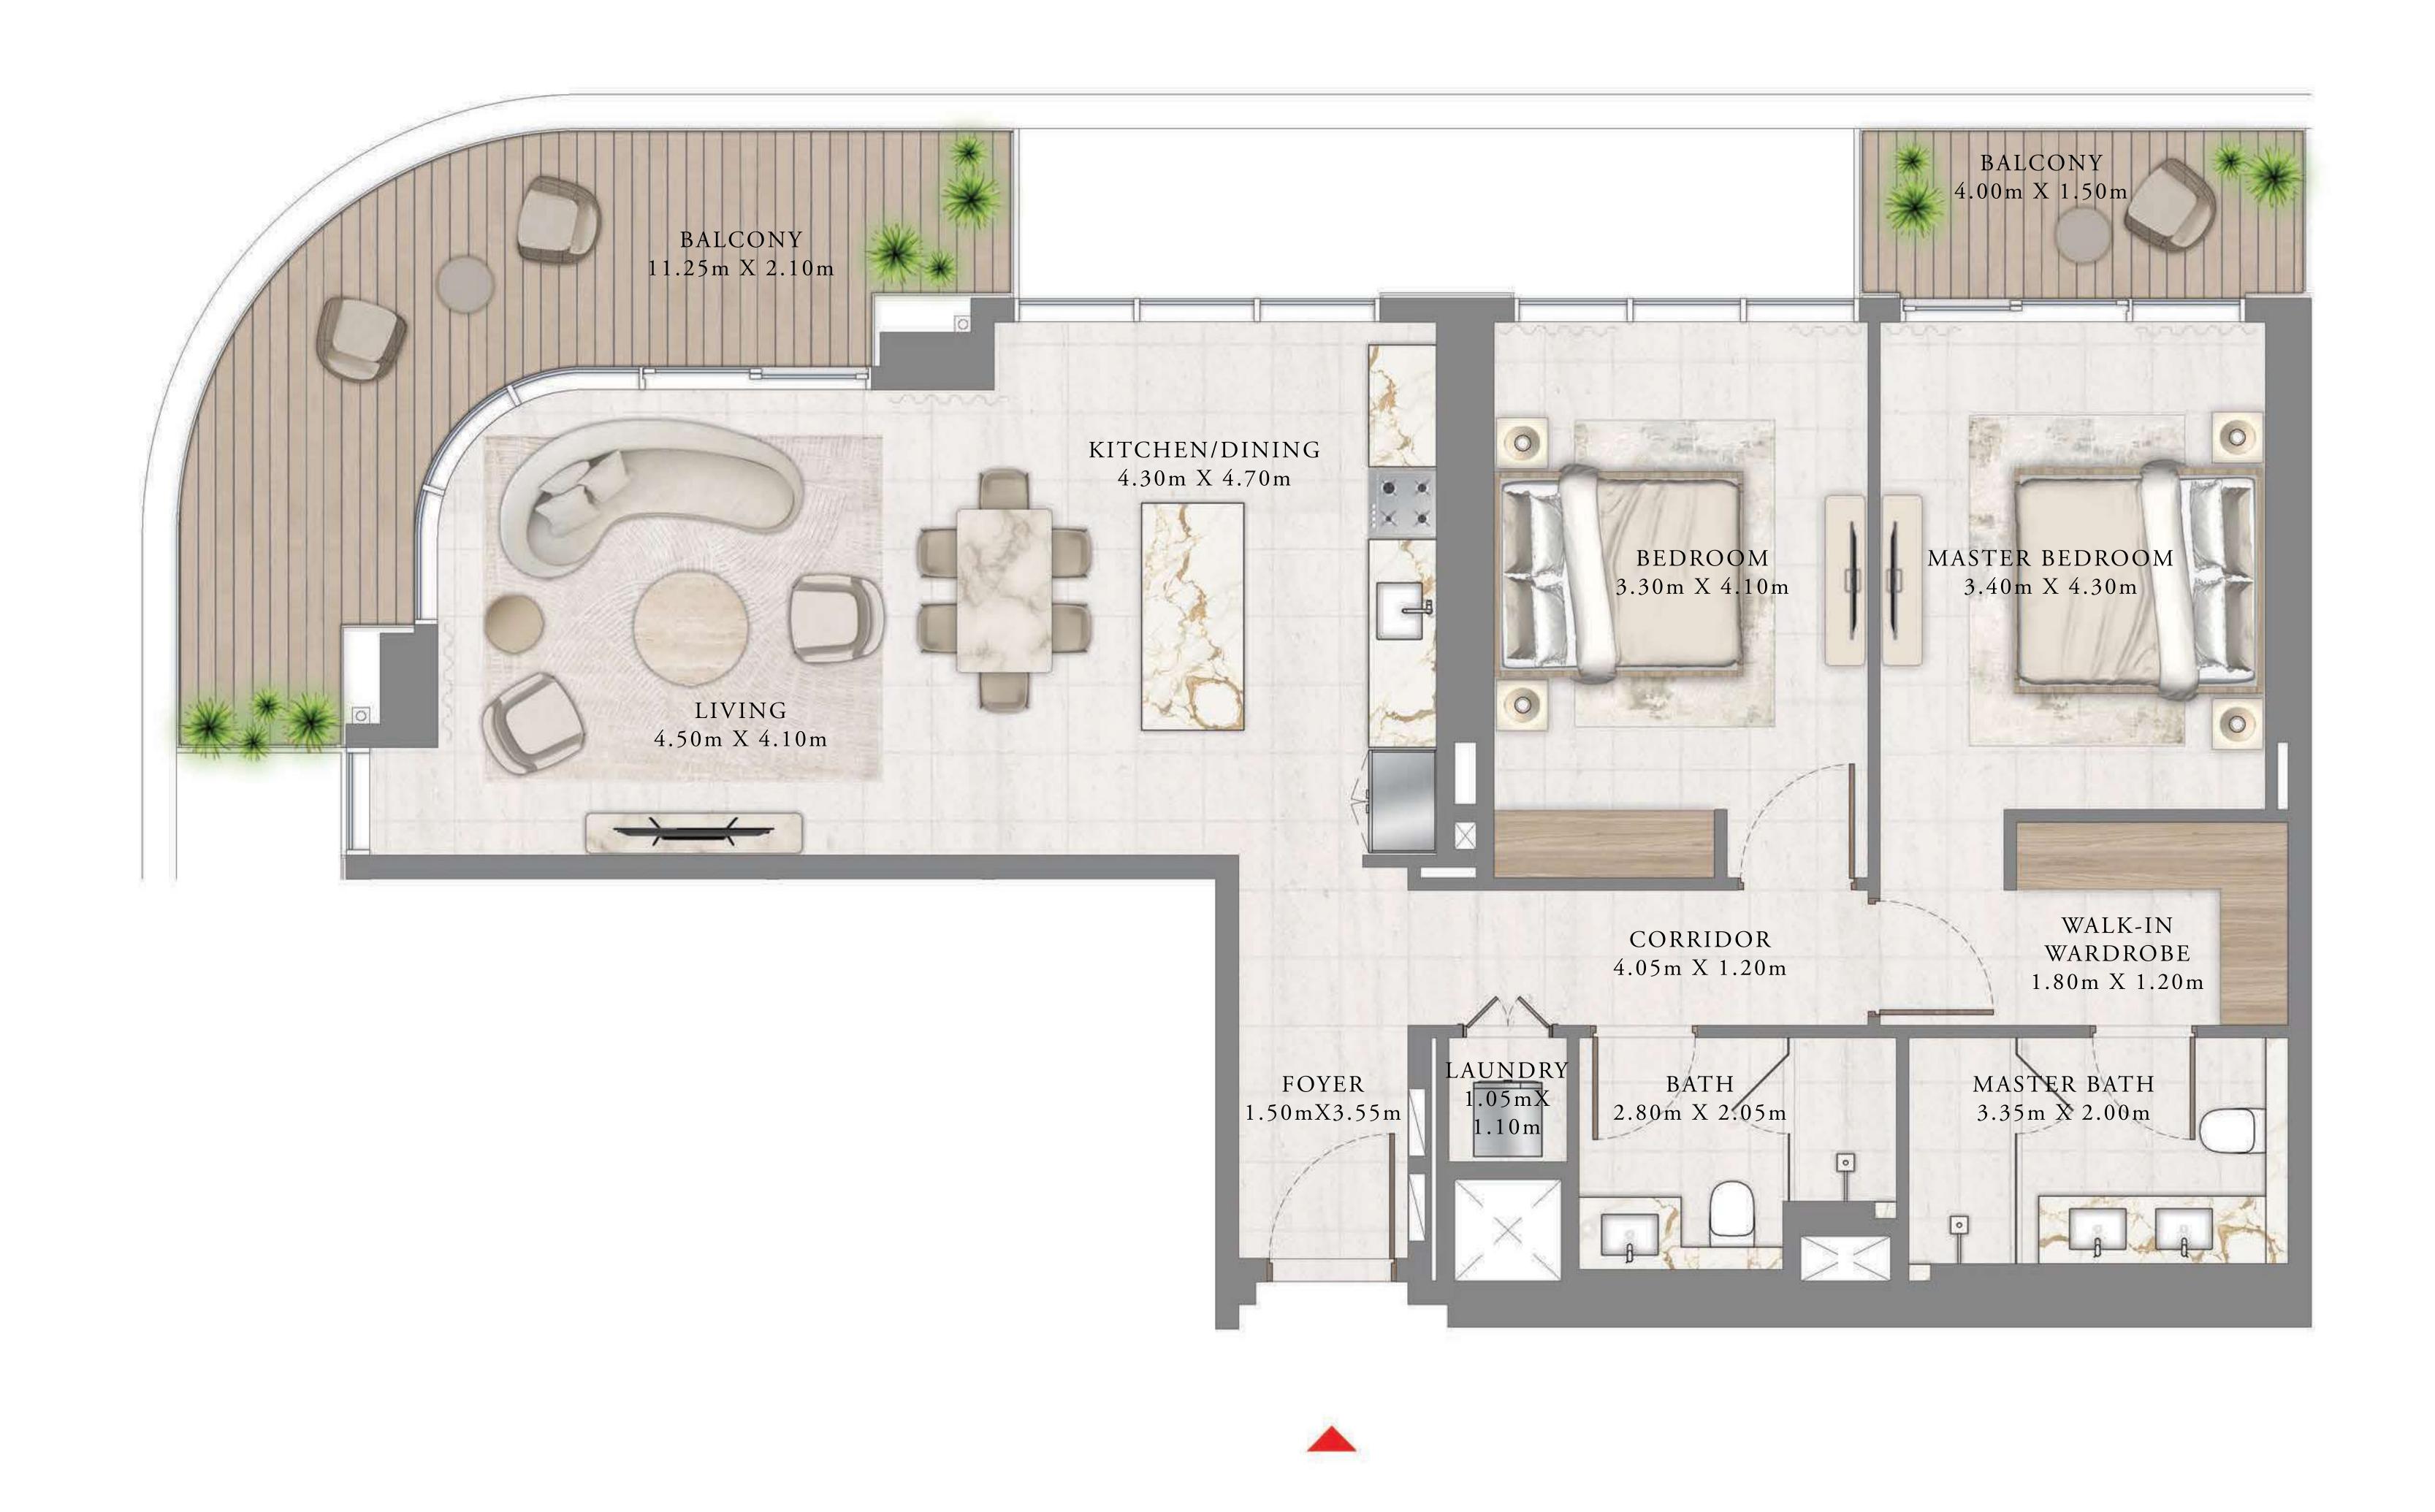

### BY ADDRESS RESORTS

#### TOWER 2

#### 2 BEDROOM

LEVEL 21-39

UNIT 06

| SUITE AREA   | 1182.20 SQ.FT. | 109.83 SQ.M. |
|--------------|----------------|--------------|
| BALCONY AREA | 285.89 SQ.FT.  | 26.56 SQ.M.  |
| TOTAL AREA   | 1468.09 SQ.FT. | 136.39 SQ.M. |