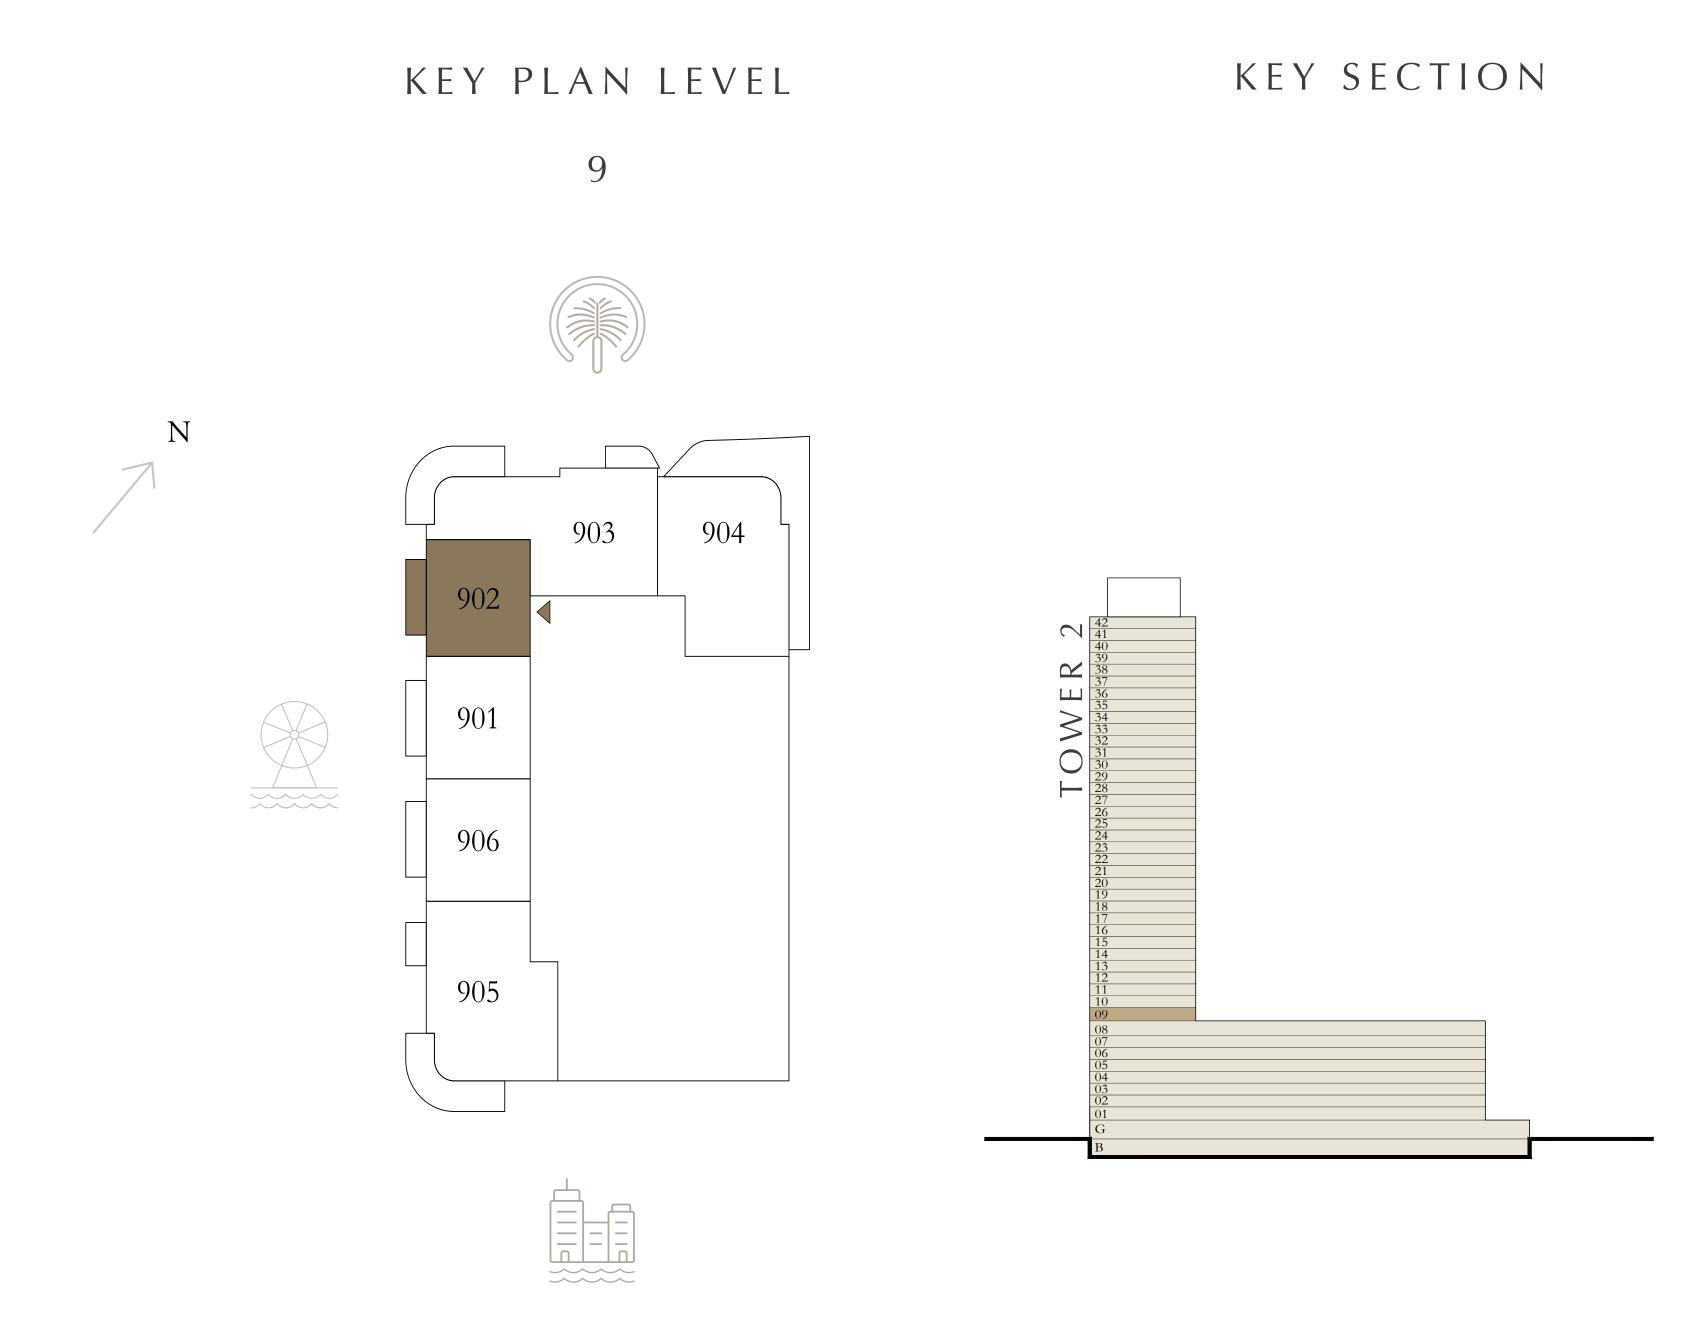

### BY ADDRESS RESORTS

#### TOWER 2

#### 1 BEDROOM

LEVEL 9

| _ | SUITE AREA   | 675.44 SQ.FT. | 62.75 SQ.M. |
|---|--------------|---------------|-------------|
|   | BALCONY AREA | 88.16 SQ.FT.  | 8.19 SQ.M.  |
| - | TOTAL AREA   | 763.60 SQ.FT. | 70.94 SQ.M. |

KEY PLAN LEVEL

KEY SECTION

19