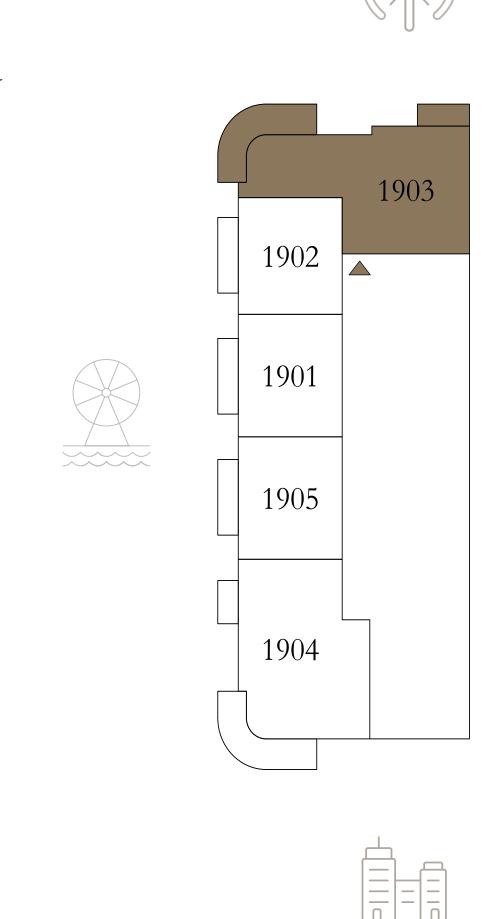

Q.FT. | 110.55 SQ.M. |   |
|---|--------------|----------------|--------------|---|
|   | BALCONY AREA | 266.30 SQ.FT.  | 24.74 SQ.M.  |   |
| - | TOTAL AREA   | 1456.25 SQ.FT. | 135.29 SQ.M. | _ |











### BY ADDRESS RESORTS

#### TOWER 2

#### 2 BEDROOM

LEVEL 10-18

UNIT 03 & 08

| SUITE AREA   | 1182.20 SQ.FT. | 109.83 SQ.M. |
|--------------|----------------|--------------|
| BALCONY AREA | 285.35 SQ.FT.  | 26.51 SQ.M.  |
| TOTAL AREA   | 1467.55 SQ.FT. | 136.34 SQ.M. |



10-18













### BY ADDRESS RESORTS

#### TOWER 2

#### 2 BEDROOM

LEVEL 19

UNIT 03

| SUITE AREA   | 1182.20 SQ.FT. | 109.83 SQ.M. |
|--------------|----------------|--------------|
| BALCONY AREA | 285.35 SQ.FT.  | 26.51 SQ.M.  |
| TOTAL AREA   | 1467.55 SQ.FT. | 136.34 SQ.M. |

KEY PLAN LEVEL

19













### BY ADDRESS RESORTS

#### TOWER 2

#### 2 BEDROOM

LEVEL 21-39

UNIT 06

| SUITE AREA   | 1182.20 SQ.FT. | 109.83 SQ.M. |
|--------------|----------------|--------------|
| BALCONY AREA | 285.89 SQ.FT.  | 26.56 SQ.M.  |
| TOTAL AREA   | 1468.09 SQ.FT. | 136.39 SQ.M. |



21-39











### BY ADDRESS RESORTS

#### TOWER 2

#### 2 BEDROOM

LEVEL 1

UNIT 02

| SUITE AREA   | 1181.55 SQ.FT. | 109.77 SQ.M. |
|--------------|----------------|--------------|
| BALCONY AREA | 281.05 SQ.FT.  | 26.11 SQ.M.  |
| TOTAL AREA   | 1462.60 SQ.FT. | 135.88 SQ.M. |













### BY ADDRESS RESORTS

#### TOWER 2

#### 2 BEDROOM

LEVEL 2-8

UNIT 03

| SUITE AREA   | 1182.42 SQ.FT. | 109.85 SQ.M. |
|--------------|----------------|--------------|
| BALCONY AREA | 277.49 SQ.FT.  | 25.78 SQ.M.