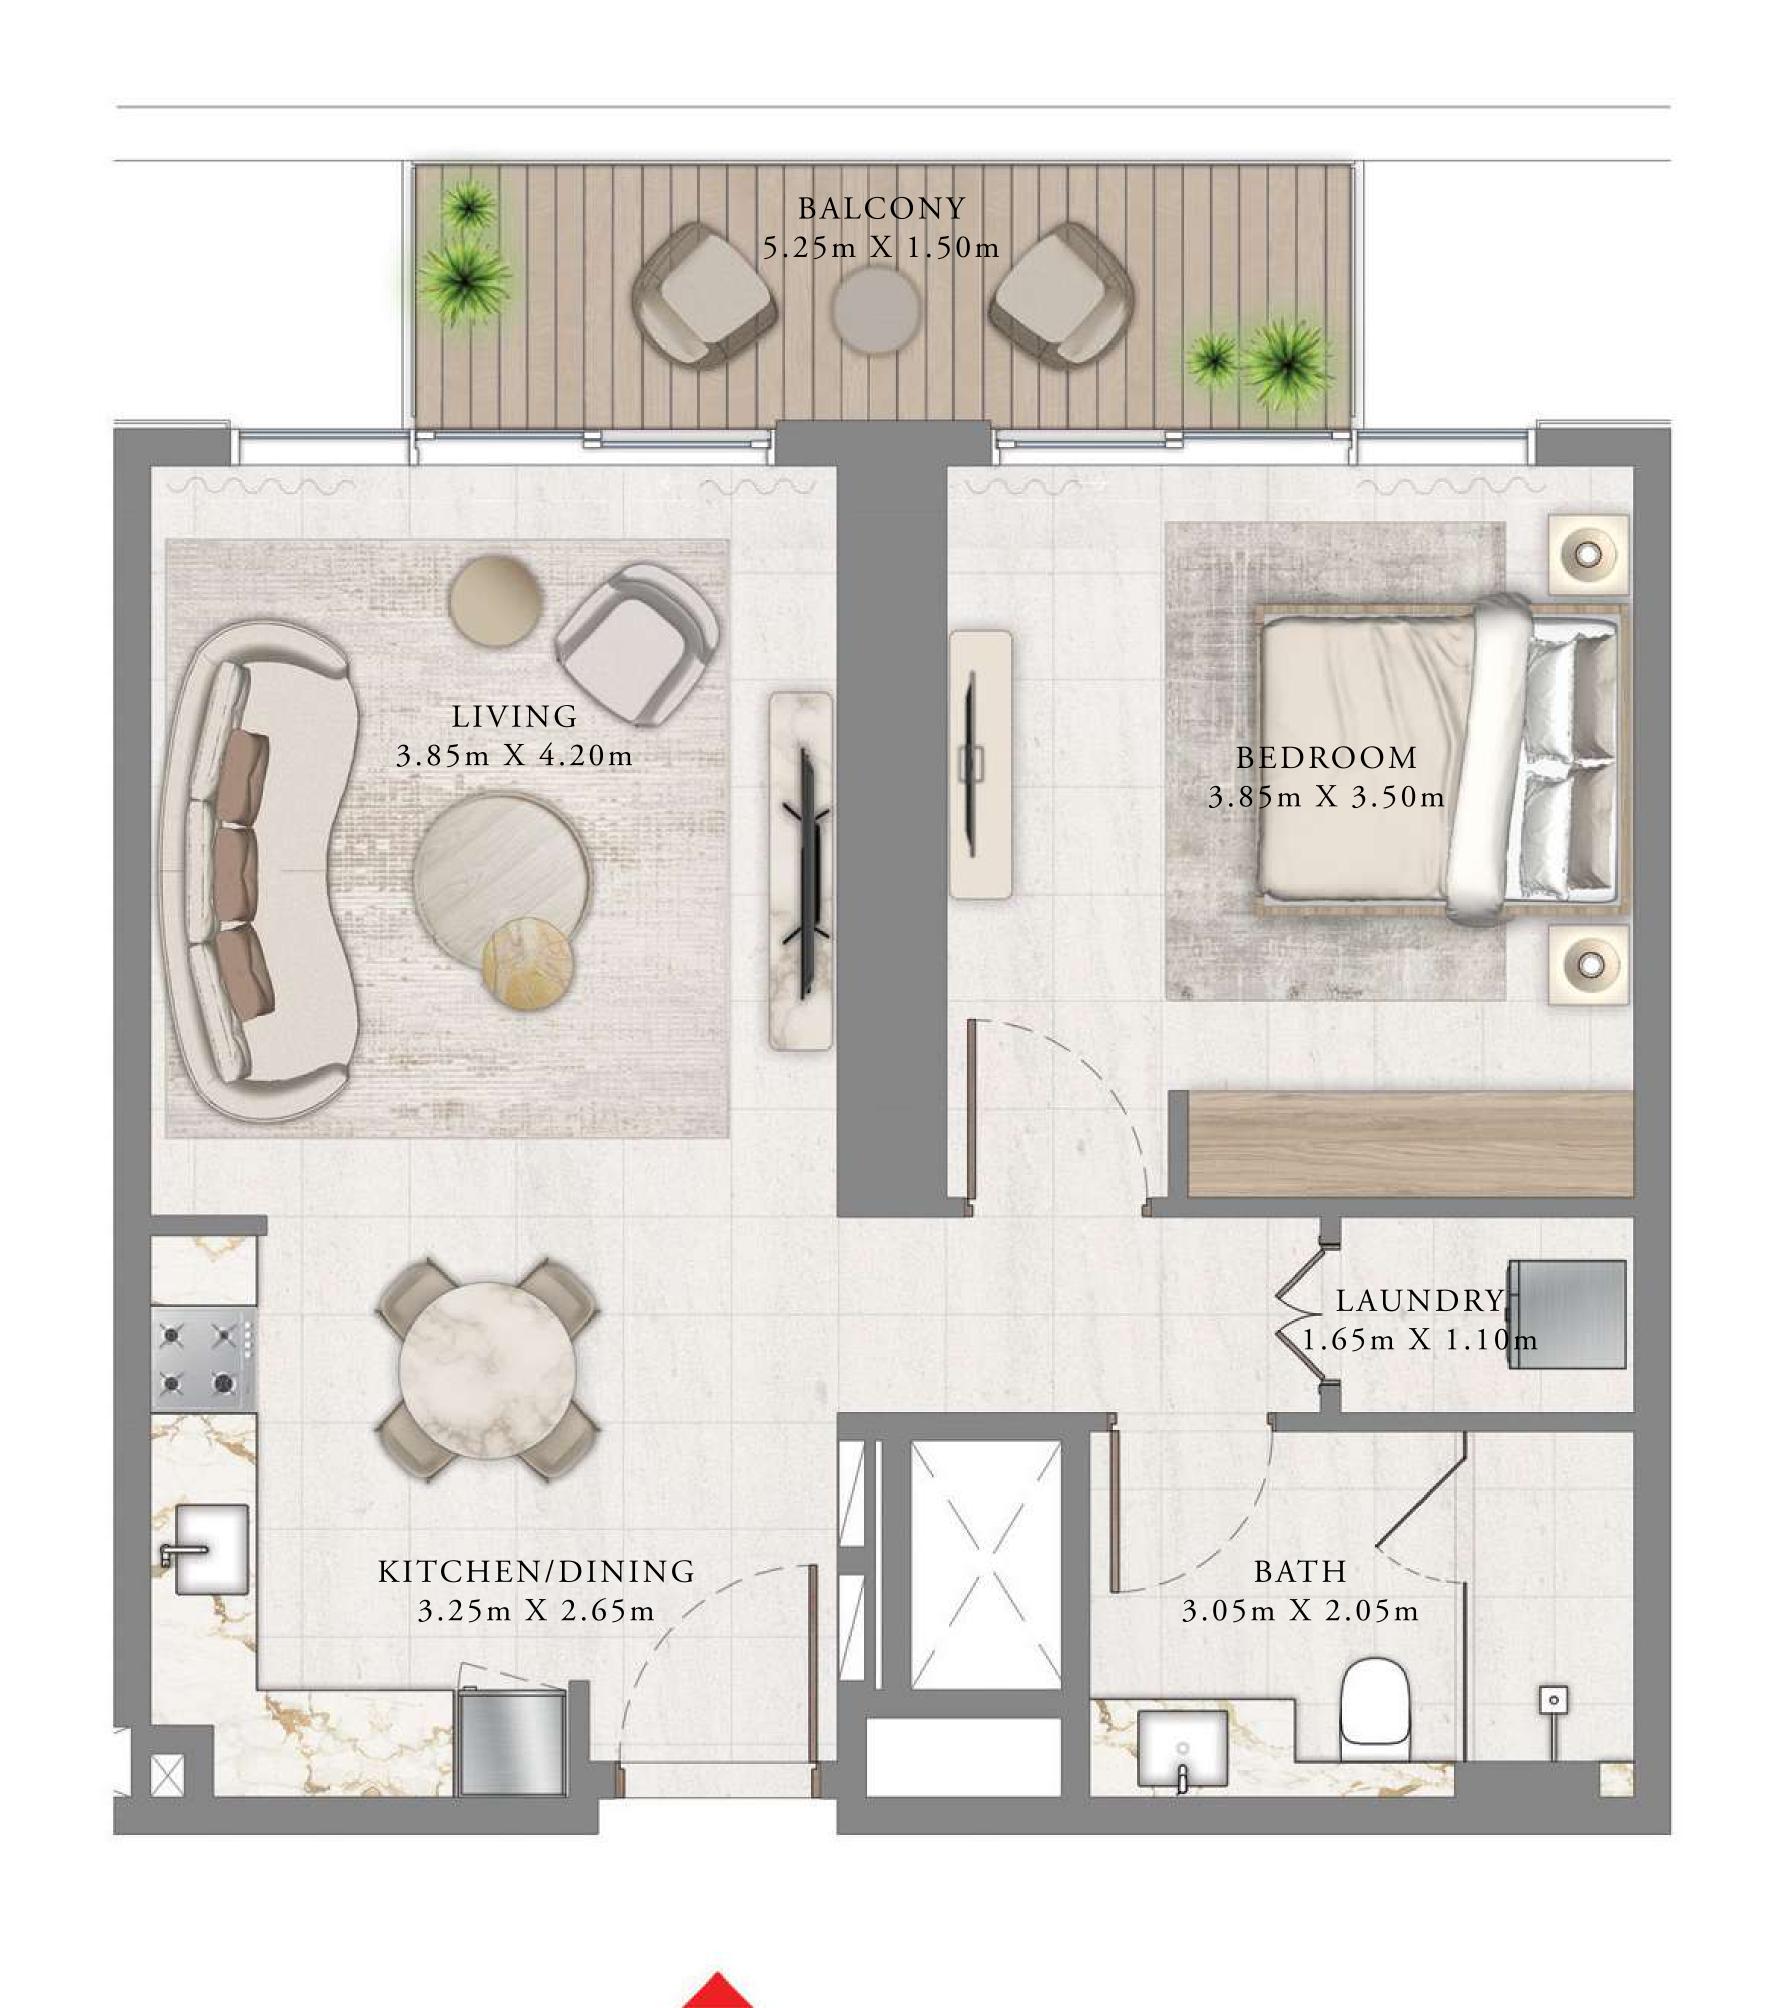

### BY ADDRESS RESORTS

#### TOWER 2

#### 1 BEDROOM

LEVEL 10-18

UNIT 05 & 10

| _ | SUITE AREA   | 675.44 SQ.FT. | 62.75 SQ.M. |
|---|--------------|---------------|-------------|
|   | BALCONY AREA | 88.16 SQ.FT.  | 8.19 SQ.M.  |
| - | TOTAL AREA   | 763.60 SQ.FT. | 70.94 SQ.M. |