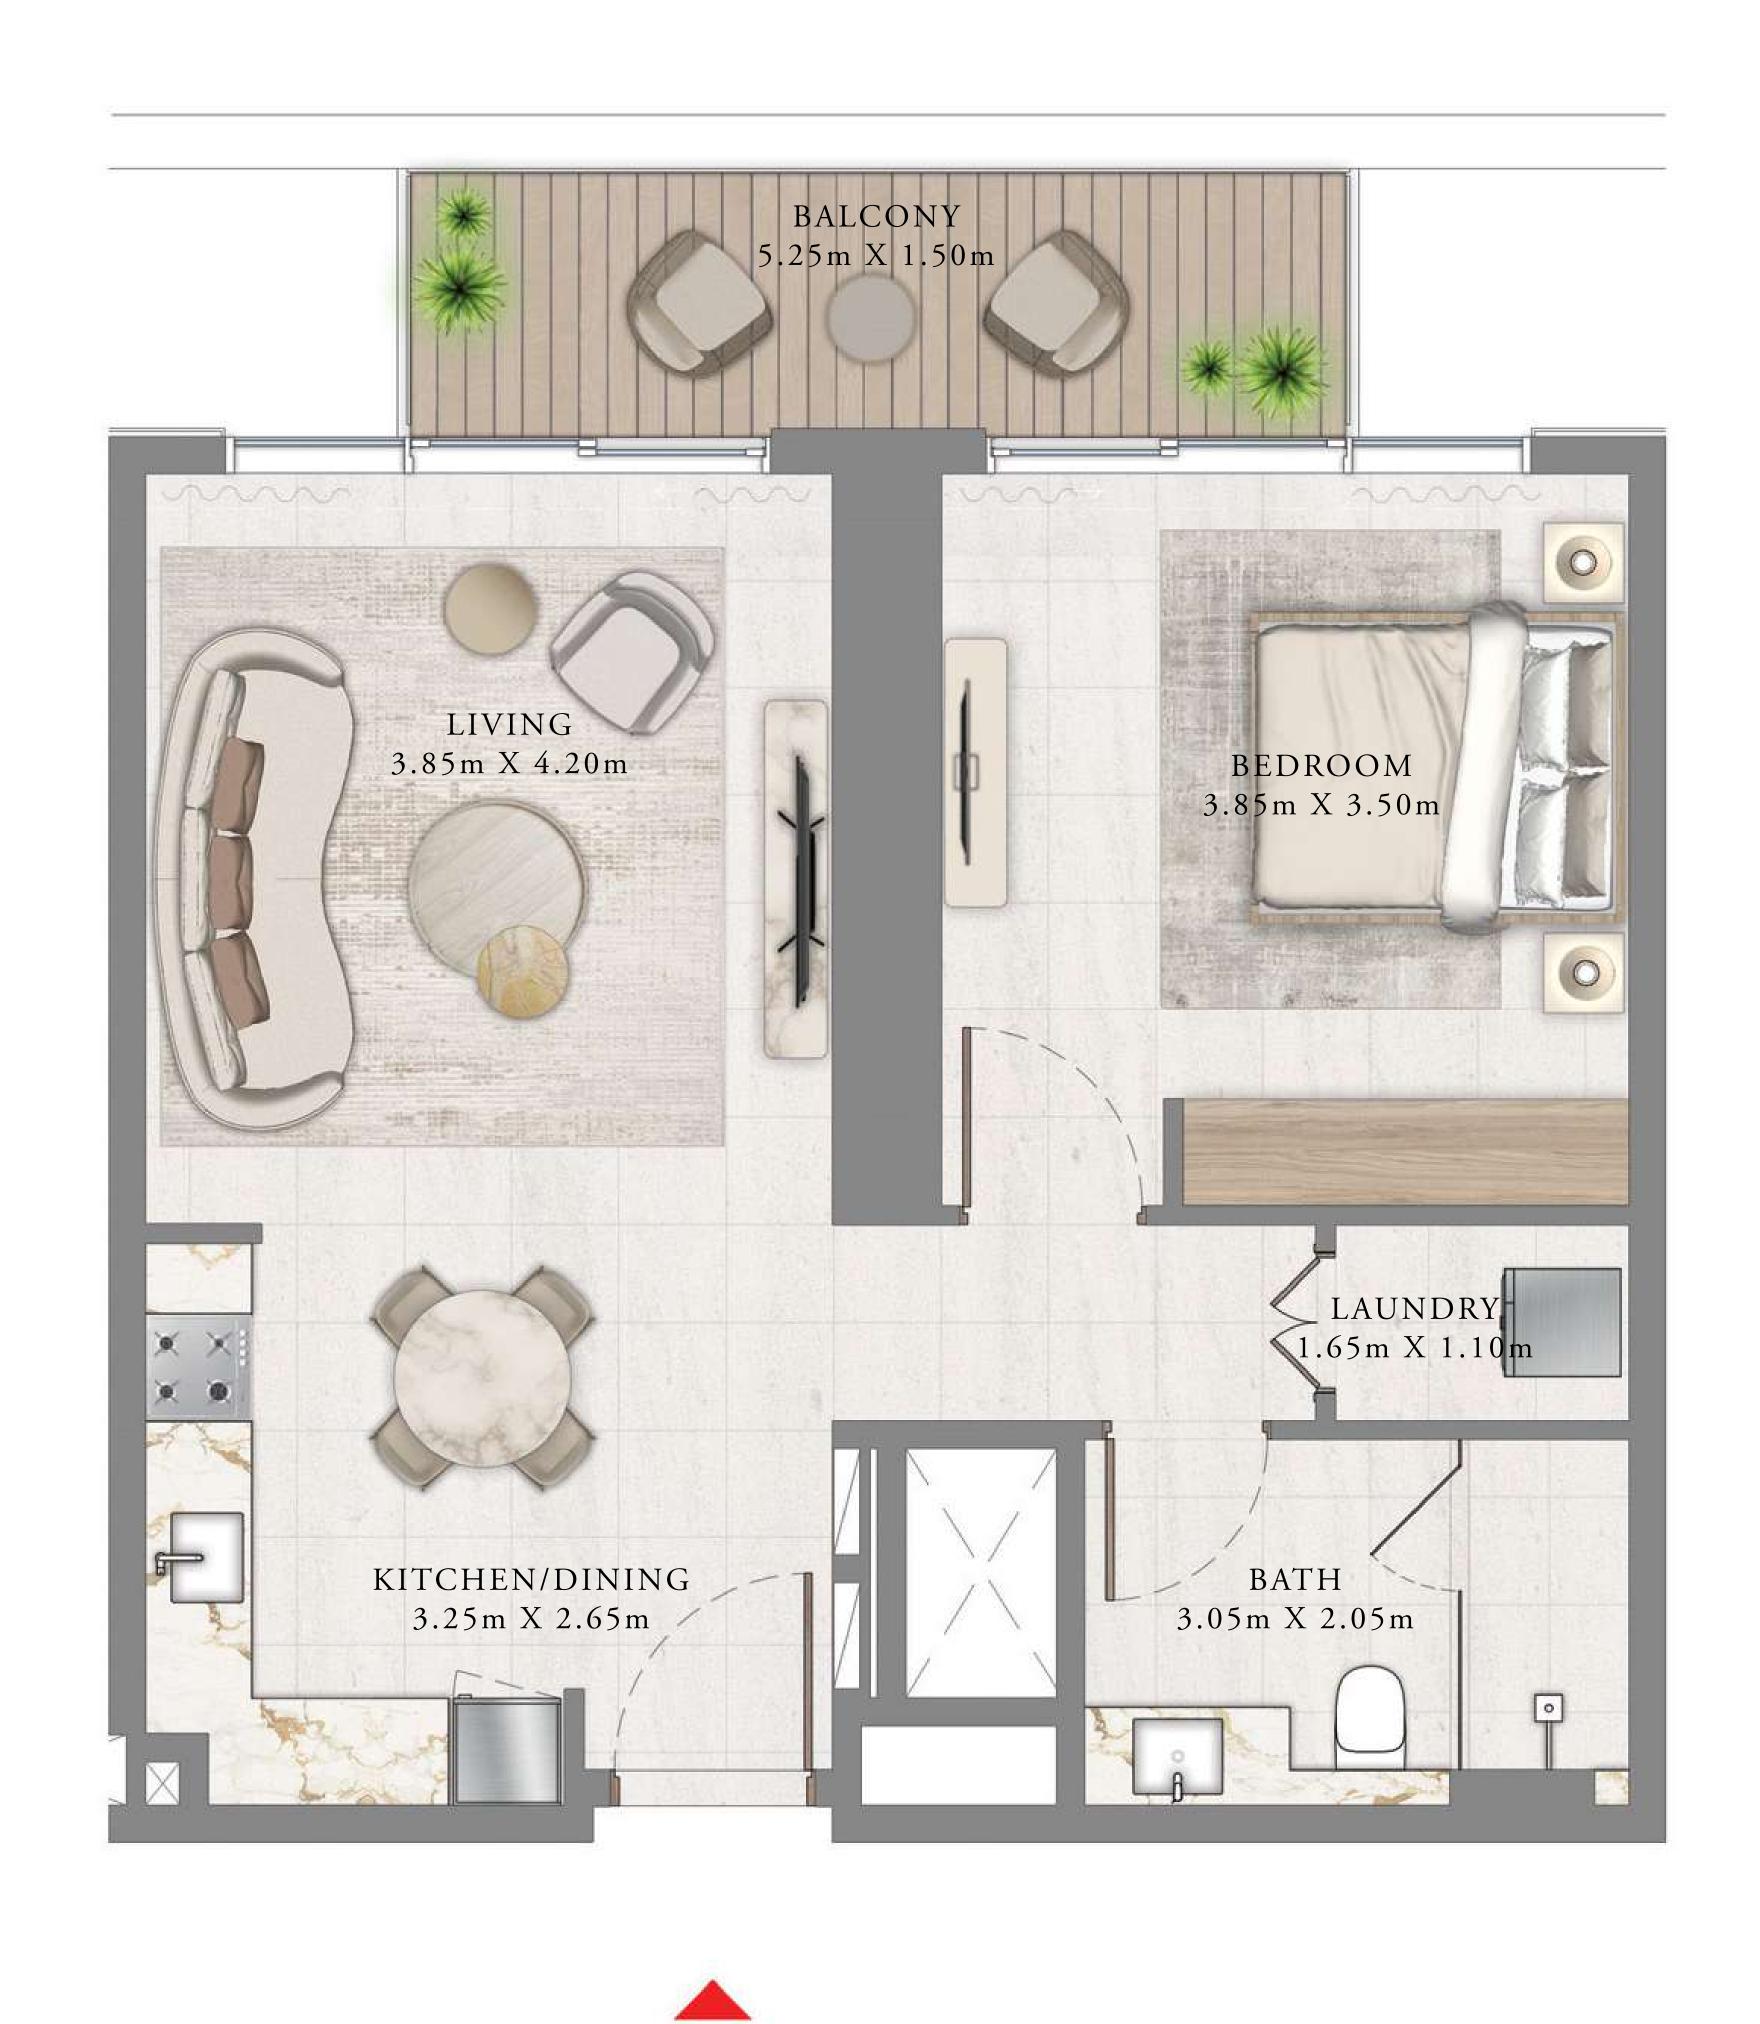

#### 1 BEDROOM

LEVEL 2-8

UNIT 02

| _ | SUITE AREA   | 642.50 SQ.FT. | 59.69 SQ.M. |
|---|--------------|---------------|-------------|
|   | BALCONY AREA | 88.16 SQ.FT.  | 8.19 SQ.M.  |
| - | TOTAL AREA   | 730.66 SQ.FT. | 67.88 SQ.M. |

#### 1 BEDROOM

LEVEL 2-8

| _ | SUITE AREA   | 675.44 SQ.FT. | 62.75 SQ.M. |
|---|--------------|---------------|-------------|
|   | BALCONY AREA | 88.16 SQ.FT.  | 8.19 SQ.M.  |
| _ | TOTAL AREA   | 763.60 SQ.FT. | 70.94 SQ.M. |