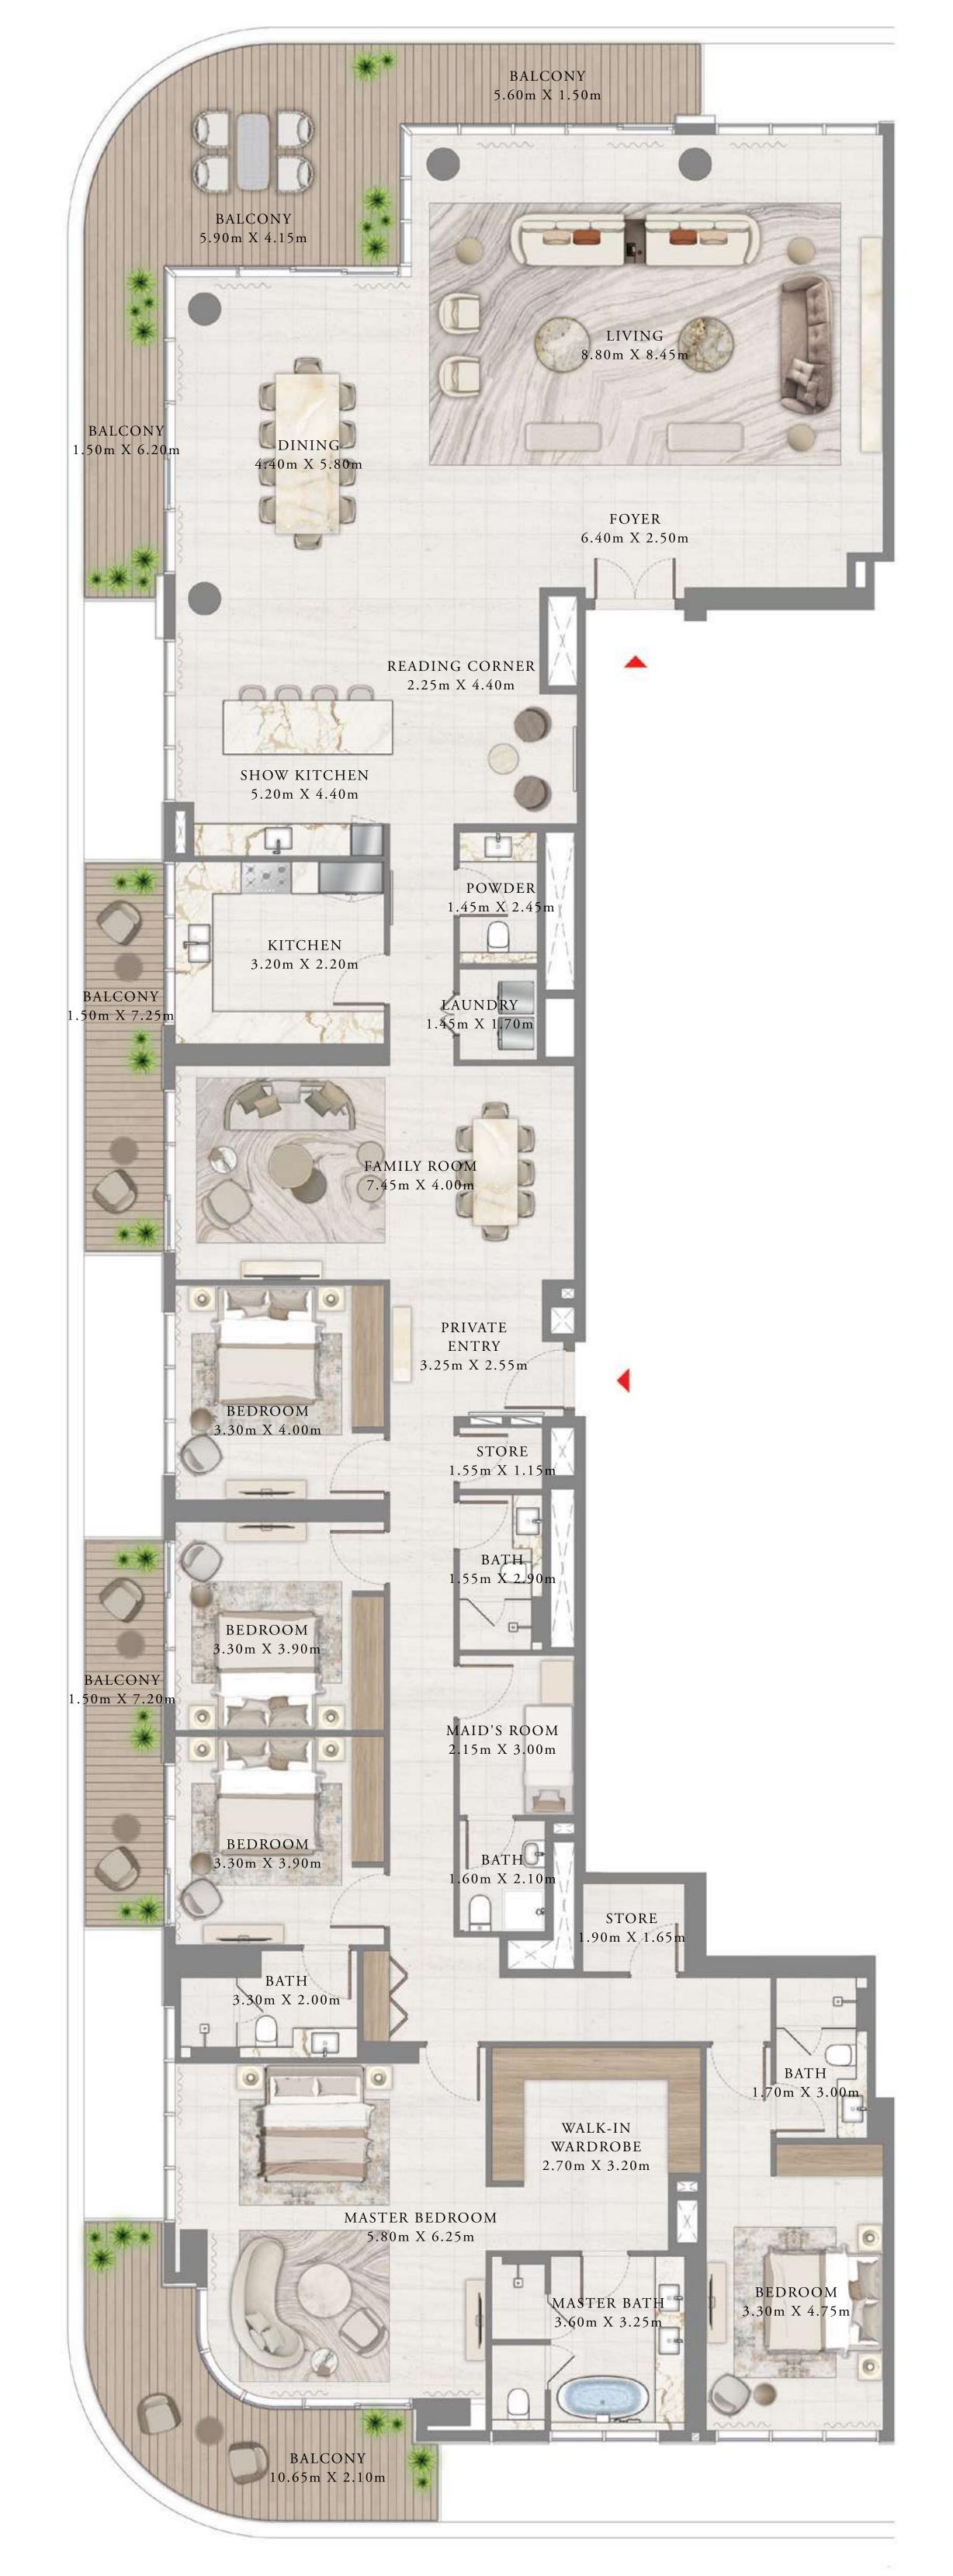

### 6 BEDROOM | PENTHOUSE

LEVEL 42

UNIT 01

| SUITE AREA   | 8094.46 SQ.FT.  | 752.00 SQ.M.  |
|--------------|-----------------|---------------|
| BALCONY AREA | 3643.58 SQ.FT.  | 338.50 SQ.M.  |
| TOTAL AREA   | 11738.04 SQ.FT. | 1090.50 SQ.M. |

KEY PLAN LEVEL

KEY SECTION

42