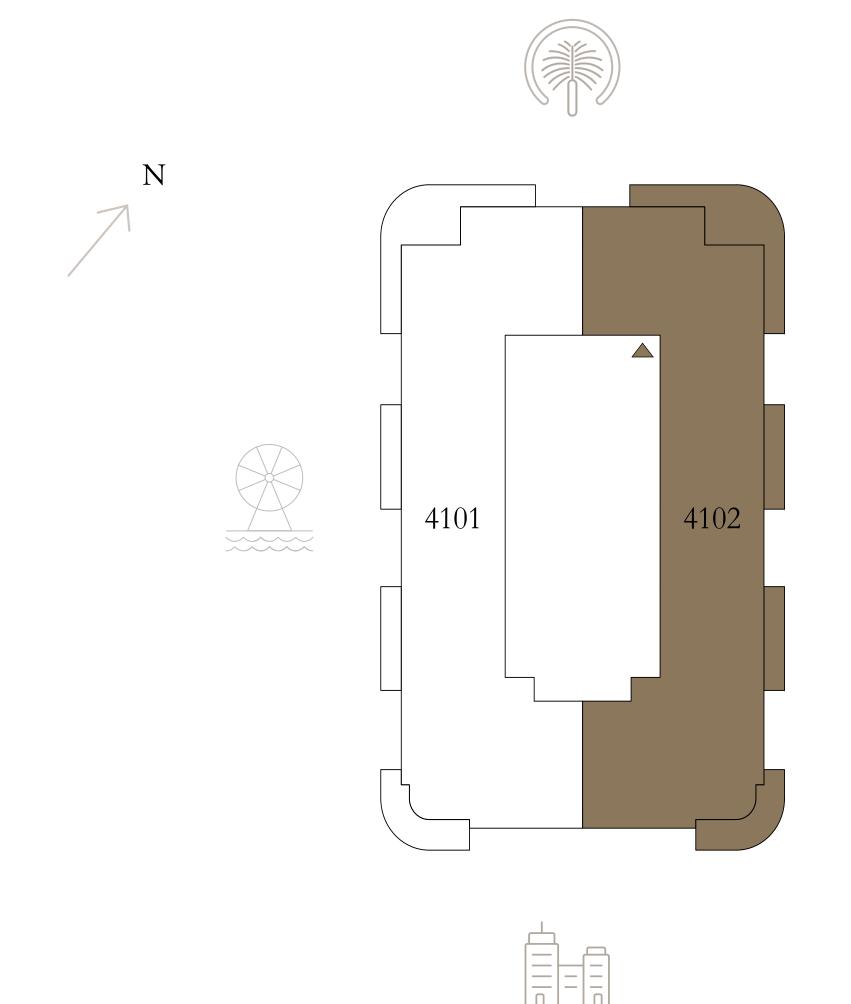

specifications, fittings, and furnishings. 7. The developer reserves the right to make revisions / alterations, at it's absolute discretion, without any liability whatsoever.



### BY ADDRESS RESORTS

#### TOWER 2

### 5 BEDROOM PENTHOUSE

LEVEL 41

UNIT 01

| SUITE AREA   | 4385.97 SQ.FT. | 407.47 SQ.M. |
|--------------|----------------|--------------|
| BALCONY AREA | 870.91 SQ.FT.  | 80.91 SQ.M.  |
| TOTAL AREA   | 5256.88 SQ.FT. | 488.38 SQ.M. |

KEY PLAN LEVEL
41













### BY ADDRESS RESORTS

#### TOWER 2

### 5 BEDROOM PENTHOUSE

LEVEL 41

UNIT 02

| SUITE AREA   | 4385.97 SQ.FT. | 407.47 SQ.M. |
|--------------|----------------|--------------|
| BALCONY AREA | 870.91 SQ.FT.  | 80.91 SQ.M.  |
| TOTAL AREA   | 5256.88 SQ.FT. | 488.38 SQ.M. |

KEY PLAN LEVEL

KEY SECTION

41











### BY ADDRESS RESORTS

#### TOWER 2

### 6 BEDROOM | PENTHOUSE

LEVEL 42

UNIT 01

| SUITE AREA   | 8094.46 SQ.FT.  | 752.00 SQ.M.  |
|--------------|-----------------|---------------|
| BALCONY AREA | 3643.58 SQ.FT.  | 338.50 SQ.M.  |
| TOTAL AREA   | 11738.04 SQ.FT. | 1090.50 SQ.M. |

KEY PLAN LEVEL

KEY SECTION

42