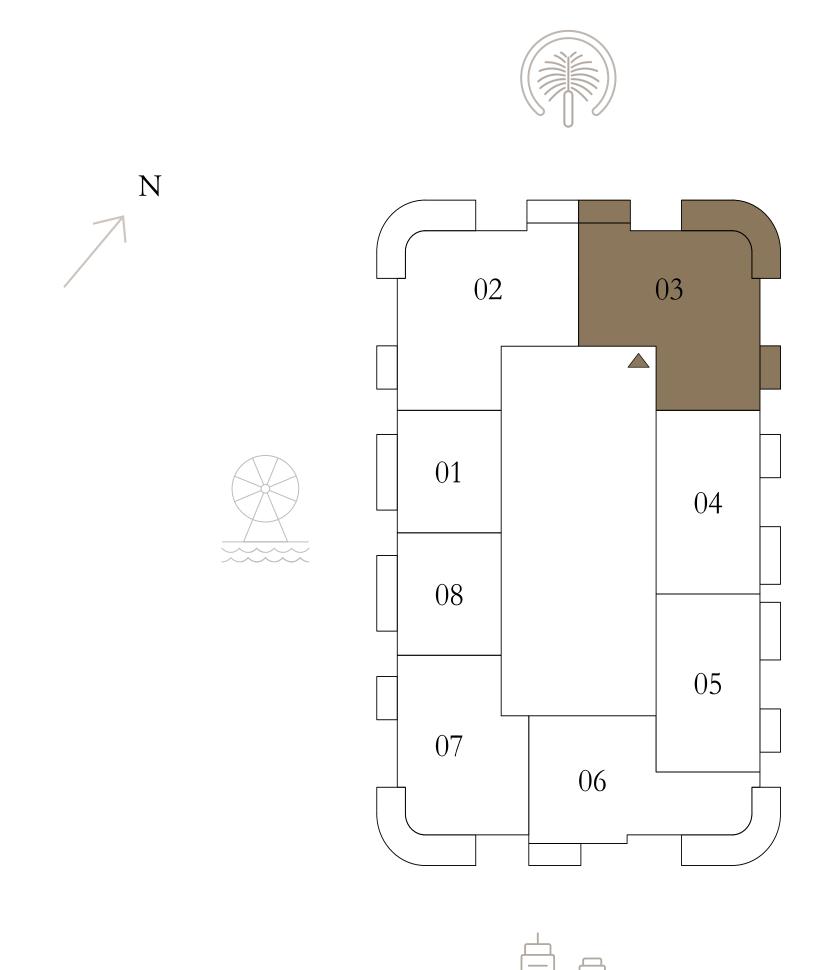

### 2 BEDROOM

LEVEL 21-39

UNIT 07

| SUITE AREA   | 1160.78 SQ.FT. | 107.84 SQ.M. |
|--------------|----------------|--------------|
| BALCONY AREA | 269.42 SQ.FT.  | 25.03 SQ.M.  |
| TOTAL AREA   | 1430.20 SQ.FT. | 132.87 SQ.M. |

KEY PLAN LEVEL 21-39

KEY SECTION

Disclaimer: All dimensions are in imperial and metric, and measured from finish to finish excluding construction tolerances. 2. All materials, dimensions, and drawings are approximate only. 3. Information is subject to change without notice, at developer's absolute discretion. 4. Actual area may vary from the stated area. 5. Drawings not to scale. 6. All images used are for illustrative purposes only and do not represent the actual size, features, specifications, fittings, and furnishings. 7. The developer reserves the right to make revisions / alterations, at it's absolute discretion, without any liability whatsoever.