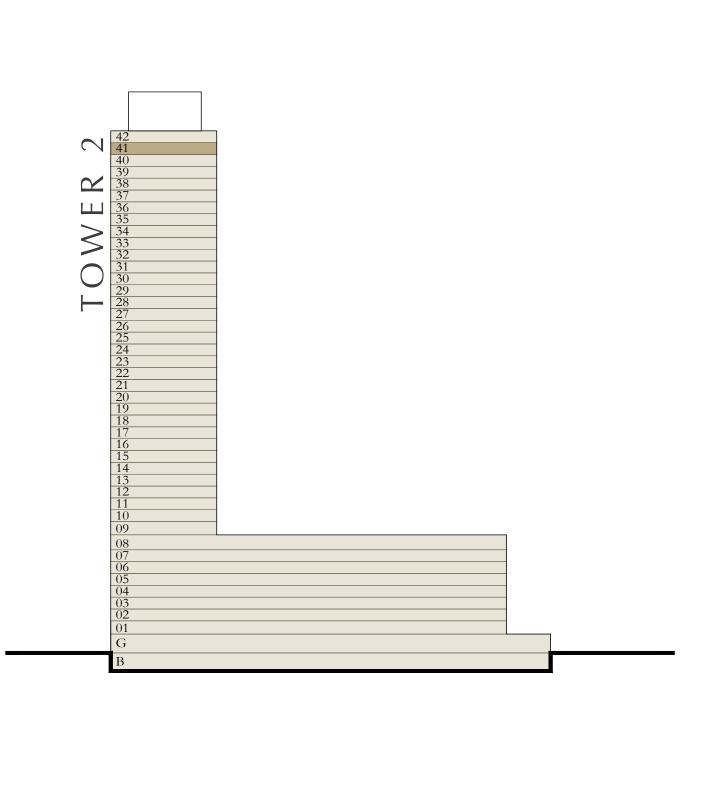

### 6 BEDROOM | PENTHOUSE

LEVEL 42

UNIT 01

| SUITE AREA   | 8094.46 SQ.FT.  | 752.00 SQ.M.  |
|--------------|-----------------|---------------|
| BALCONY AREA | 3643.58 SQ.FT.  | 338.50 SQ.M.  |
| TOTAL AREA   | 11738.04 SQ.FT. | 1090.50 SQ.M. |

KEY PLAN LEVEL

KEY SECTION

42