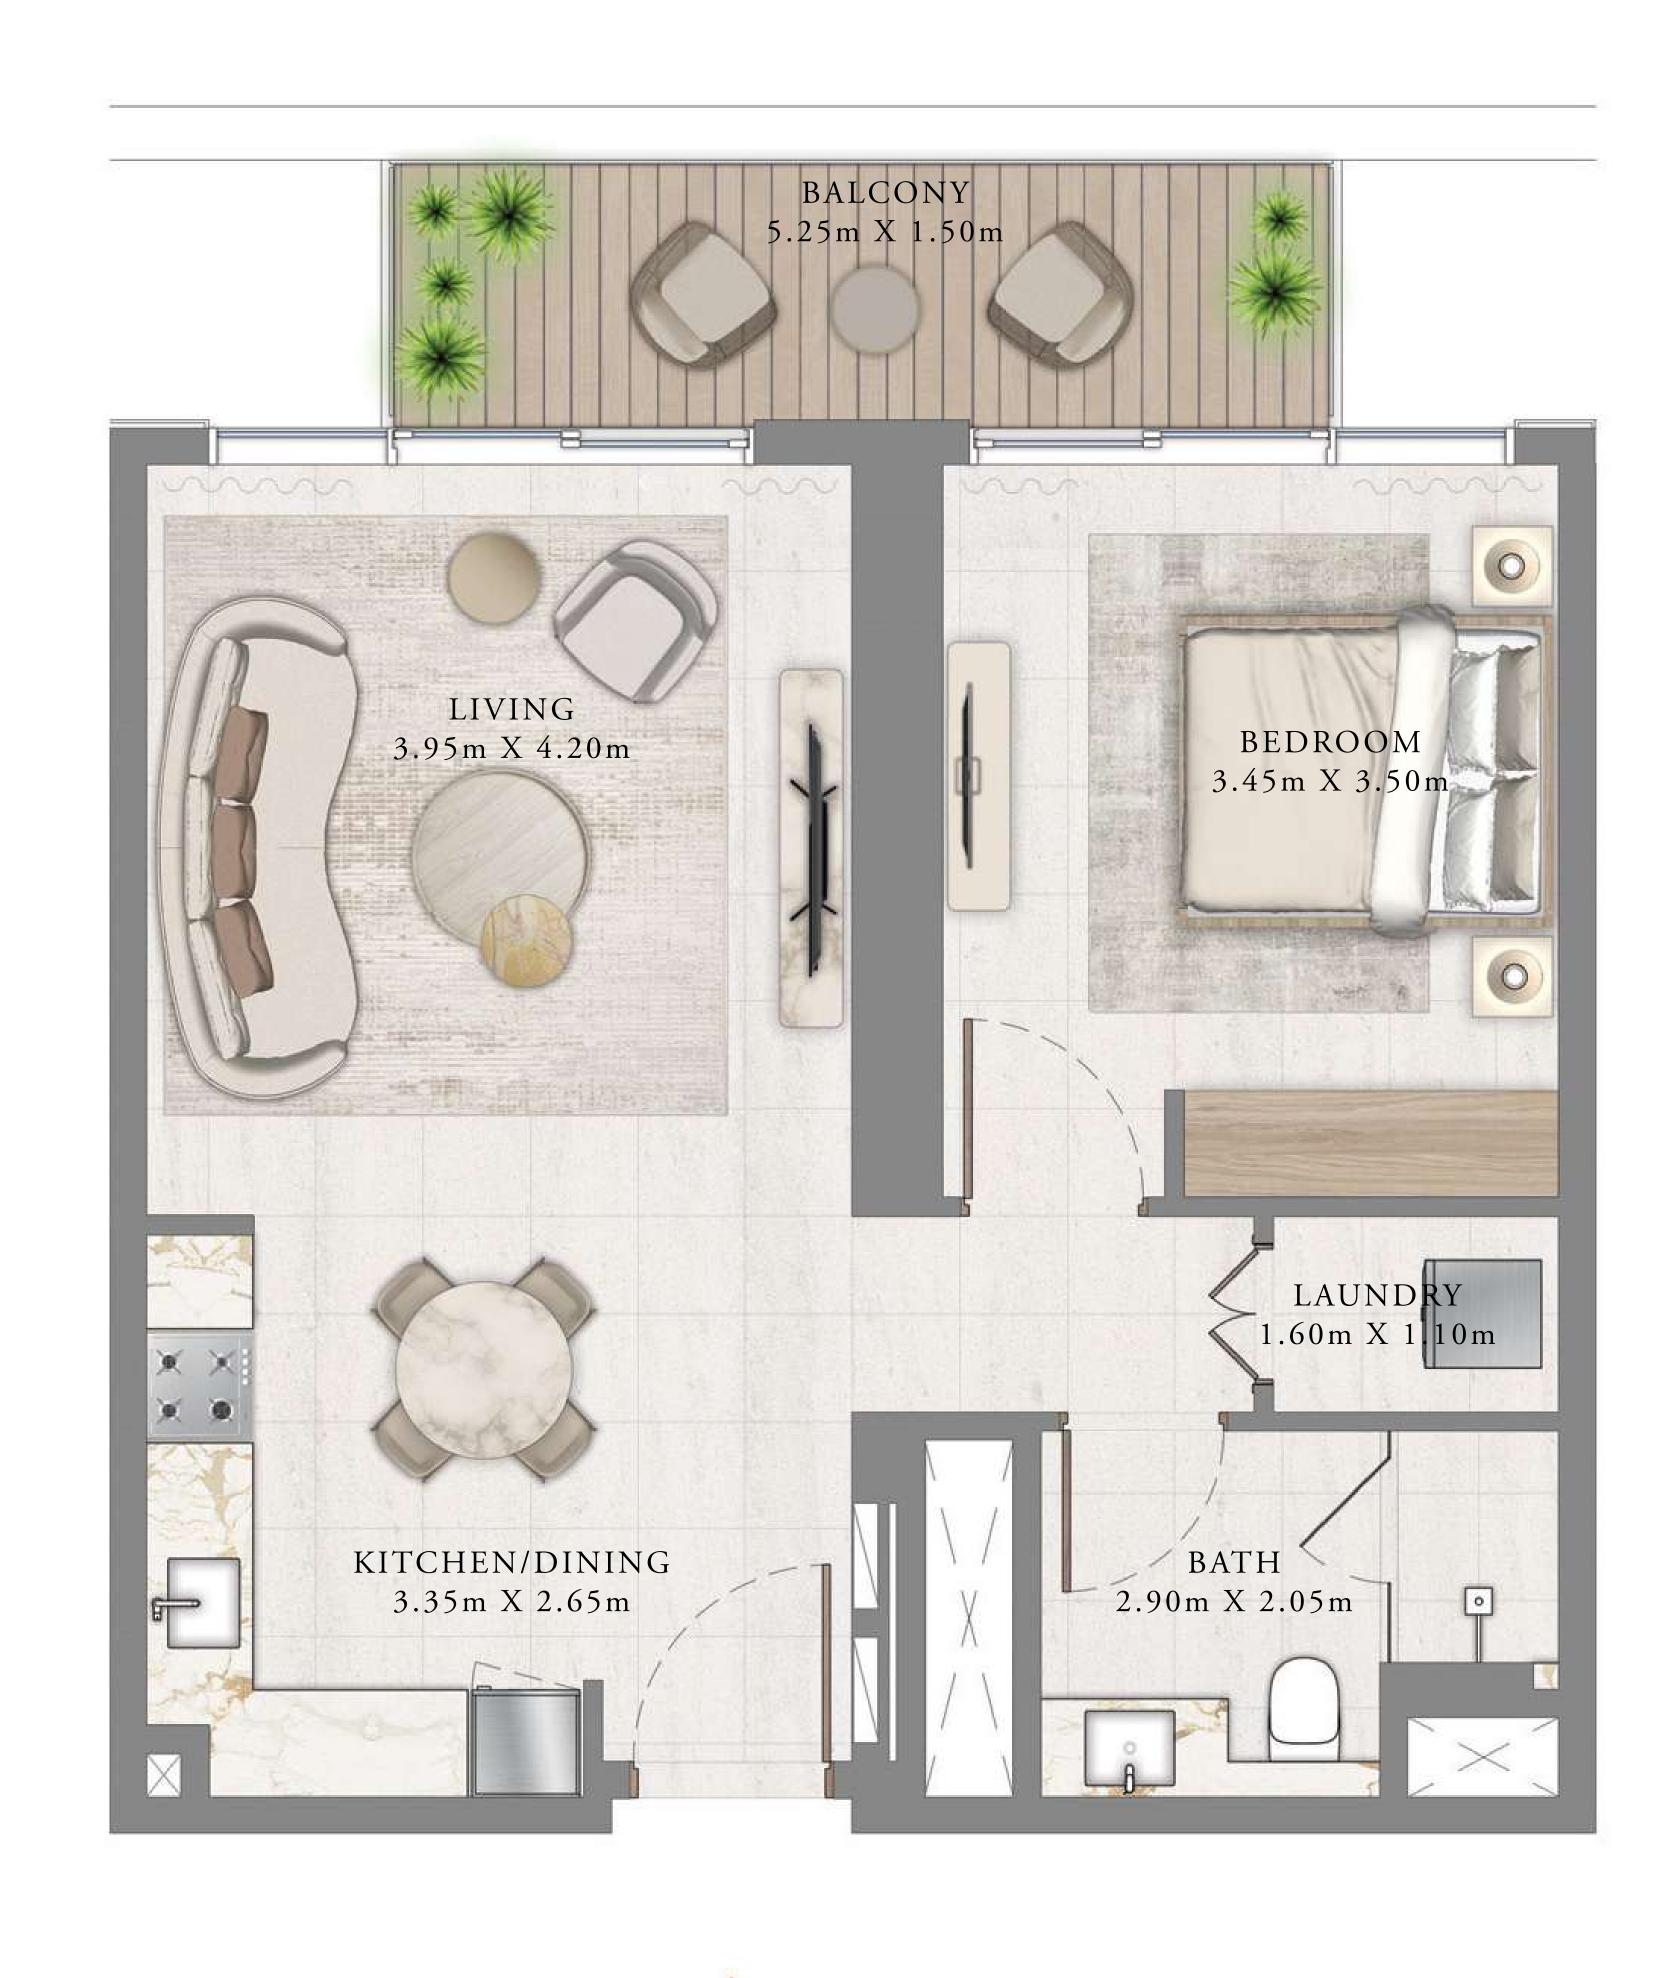

### BY ADDRESS RESORTS

#### TOWER 2

#### 1 BEDROOM

LEVEL 19

UNIT 05

| SUITE AREA   | 675.44 SQ.FT. | 62.75 SQ.M. |
|--------------|---------------|-------------|
| BALCONY AREA | 88.16 SQ.FT.  | 8.19 SQ.M.  |
| TOTAL AREA   | 763.60 SQ.FT. | 70.94 SQ.M. |