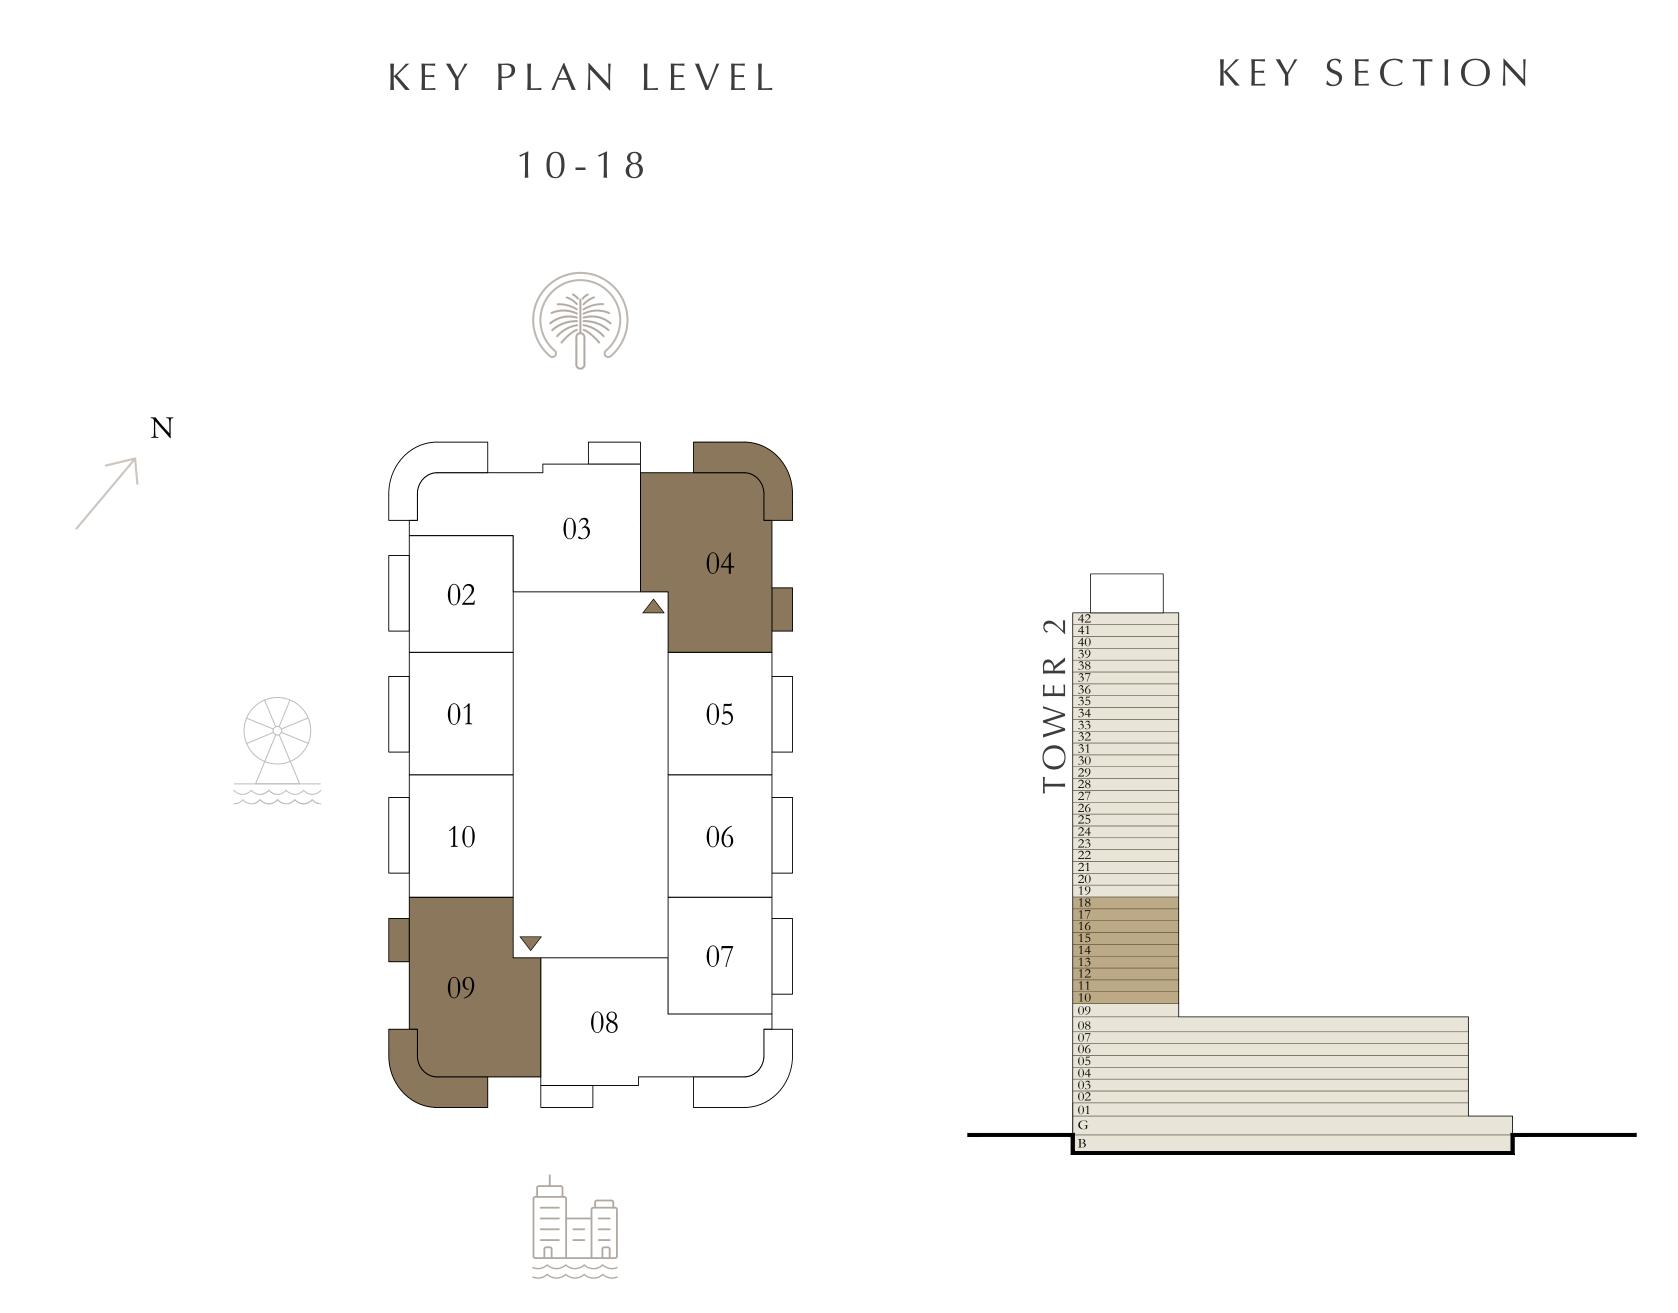

### BY ADDRESS RESORTS

#### TOWER 2

#### 1 BEDROOM

LEVEL 10-18

UNIT 05 & 10

| _ | SUITE AREA   | 675.44 SQ.FT. | 62.75 SQ.M. |
|---|--------------|---------------|-------------|
|   | BALCONY AREA | 88.16 SQ.FT.  | 8.19 SQ.M.  |
| - | TOTAL AREA   | 763.60 SQ.FT. | 70.94 SQ.M. |

KEY PLAN LEVEL

KEY SECTION

19