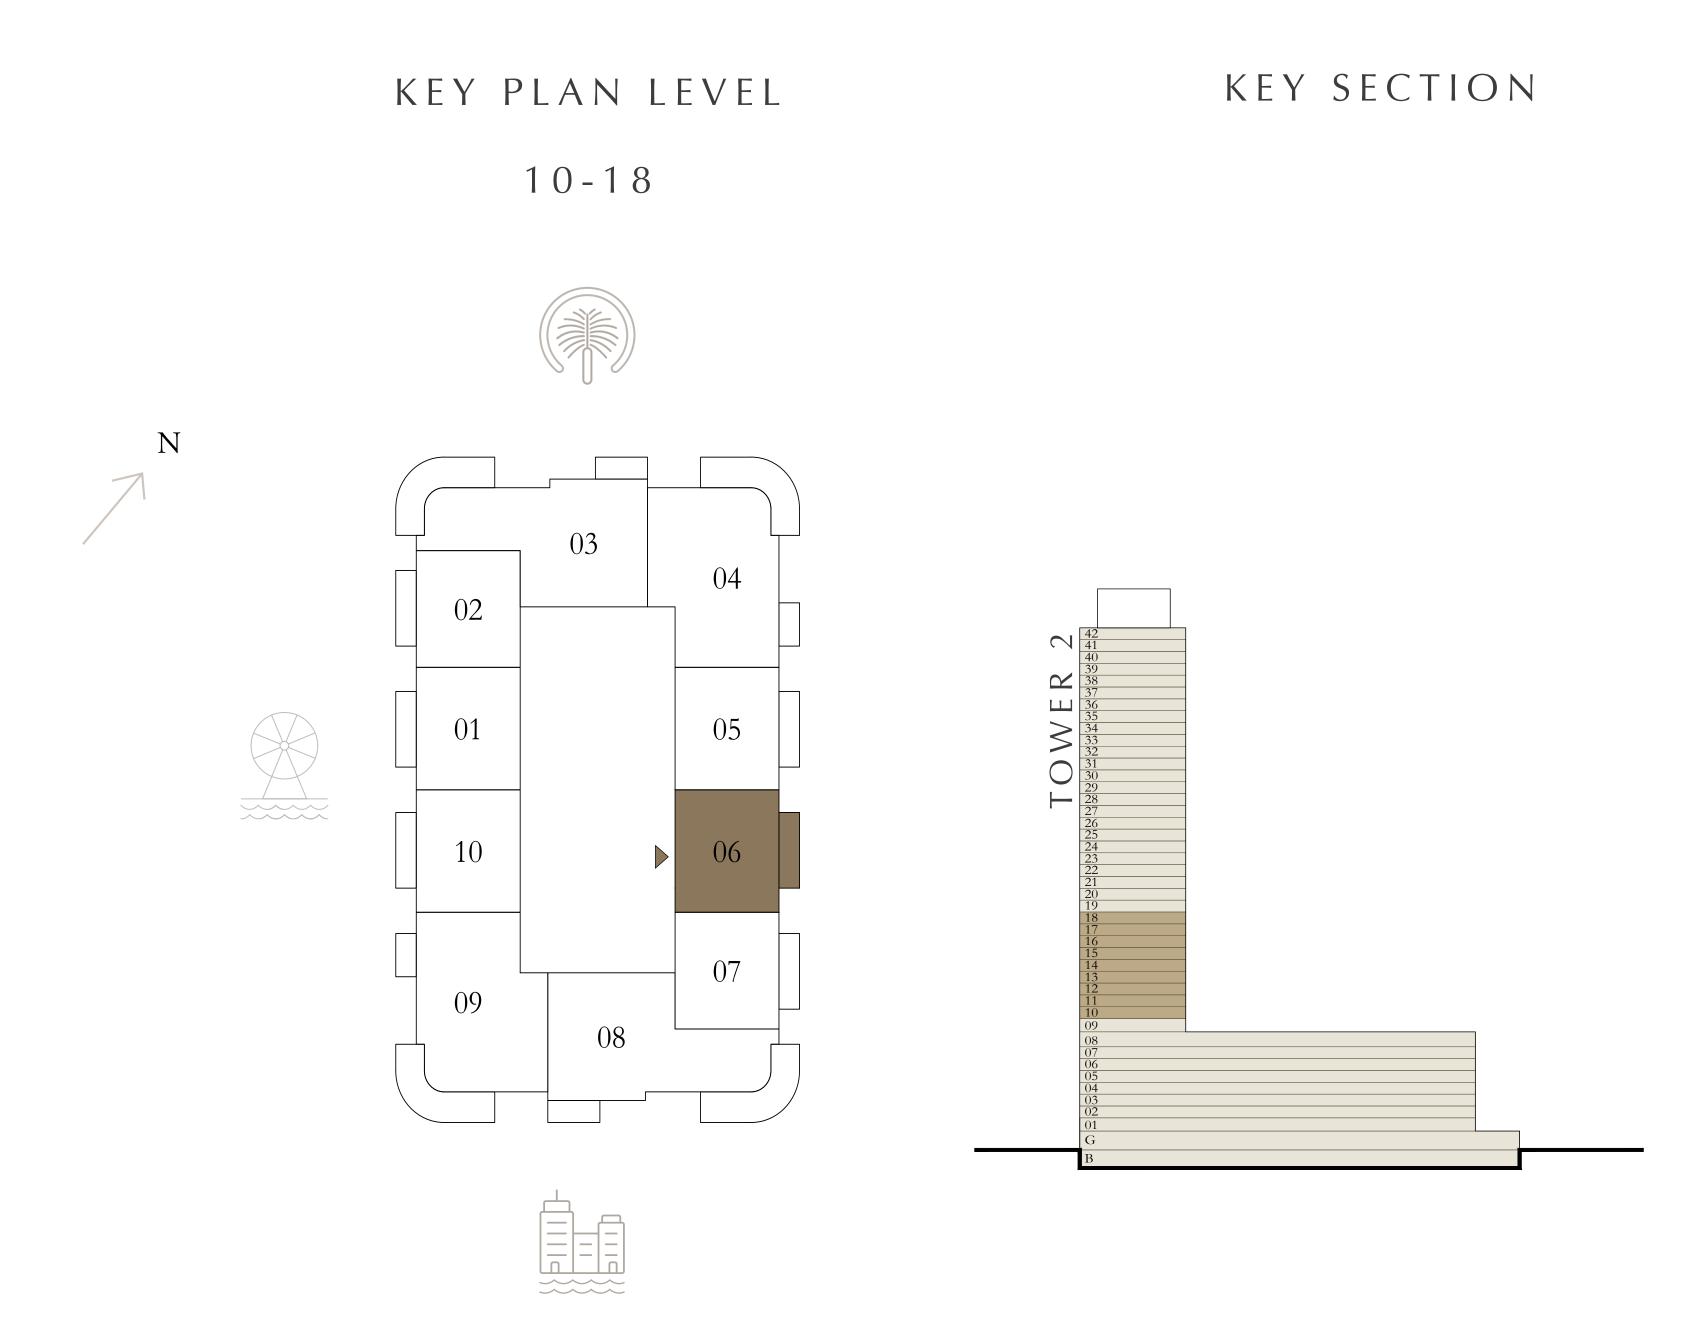

#### 1 BEDROOM

LEVEL 10-18

UNIT 05 & 10

| _ | SUITE AREA   | 675.44 SQ.FT. | 62.75 SQ.M. |
|---|--------------|---------------|-------------|
|   | BALCONY AREA | 88.16 SQ.FT.  | 8.19 SQ.M.  |
| - | TOTAL AREA   | 763.60 SQ.FT. | 70.94 SQ.M. |

#### 1 BEDROOM

LEVEL 10-18

UNIT 06

| _ | SUITE AREA   | 673.07 SQ.FT. | 62.53 SQ.M. |
|---|--------------|---------------|-------------|
|   | BALCONY AREA | 88.16 SQ.FT.  | 8.19 SQ.M.  |
| - | TOTAL AREA   | 761.23 SQ.FT. | 70.72 SQ.M. |