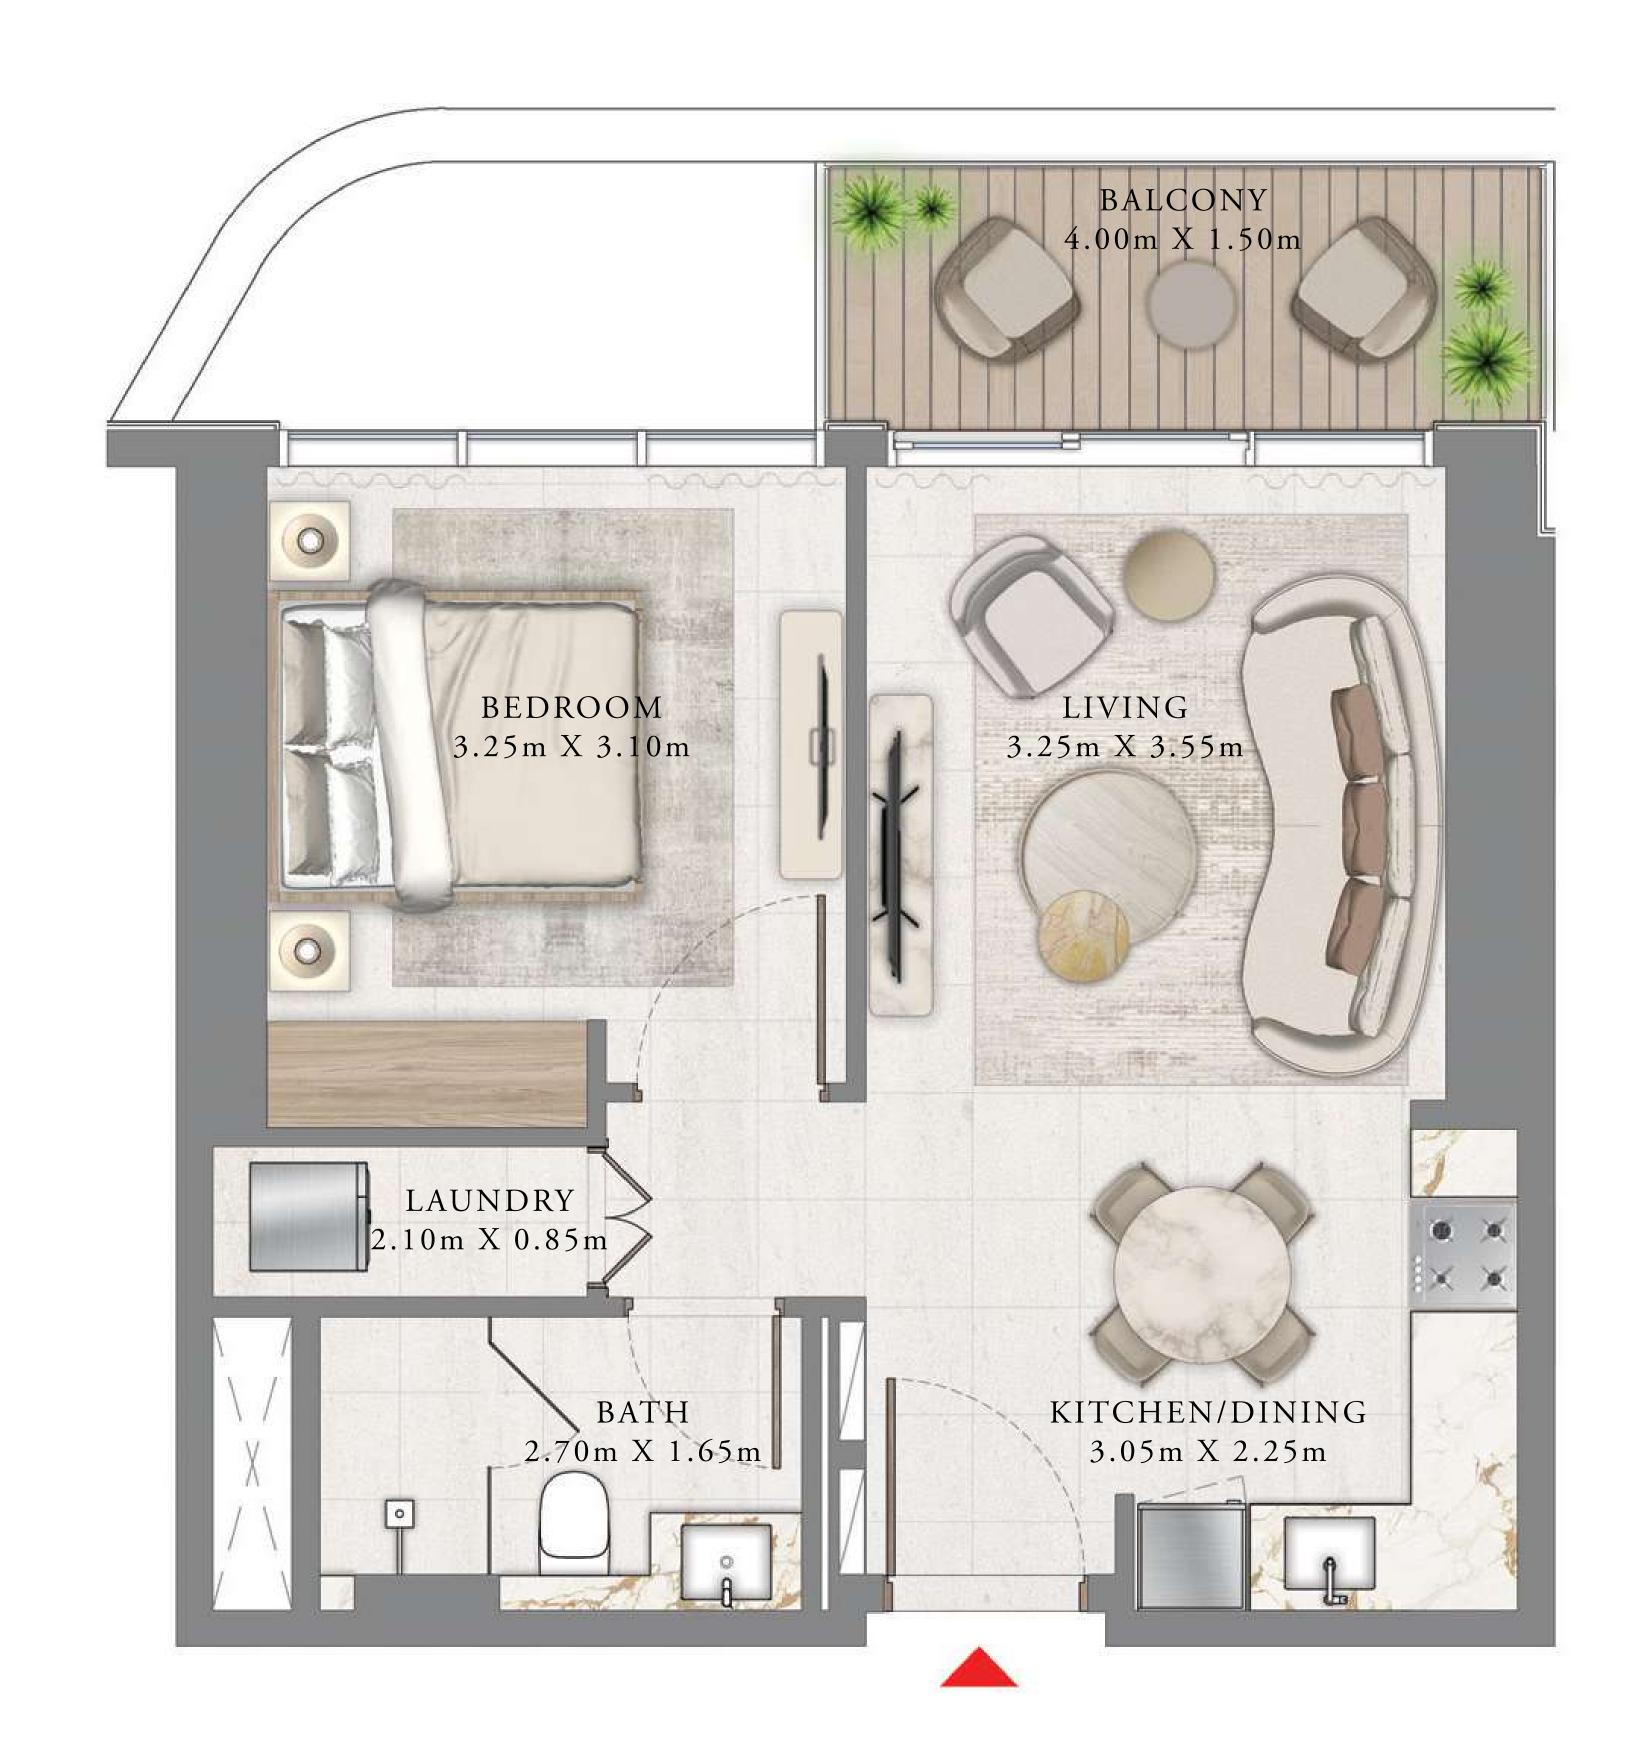

### BY ADDRESS RESORTS

#### TOWER 2

#### 1 BEDROOM

LEVEL 9

| _ | SUITE AREA   | 675.44 SQ.FT. | 62.75 SQ.M. |
|---|--------------|---------------|-------------|
|   | BALCONY AREA | 88.16 SQ.FT.  | 8.19 SQ.M.  |
| - | TOTAL AREA   | 763.60 SQ.FT. | 70.94 SQ.M. |