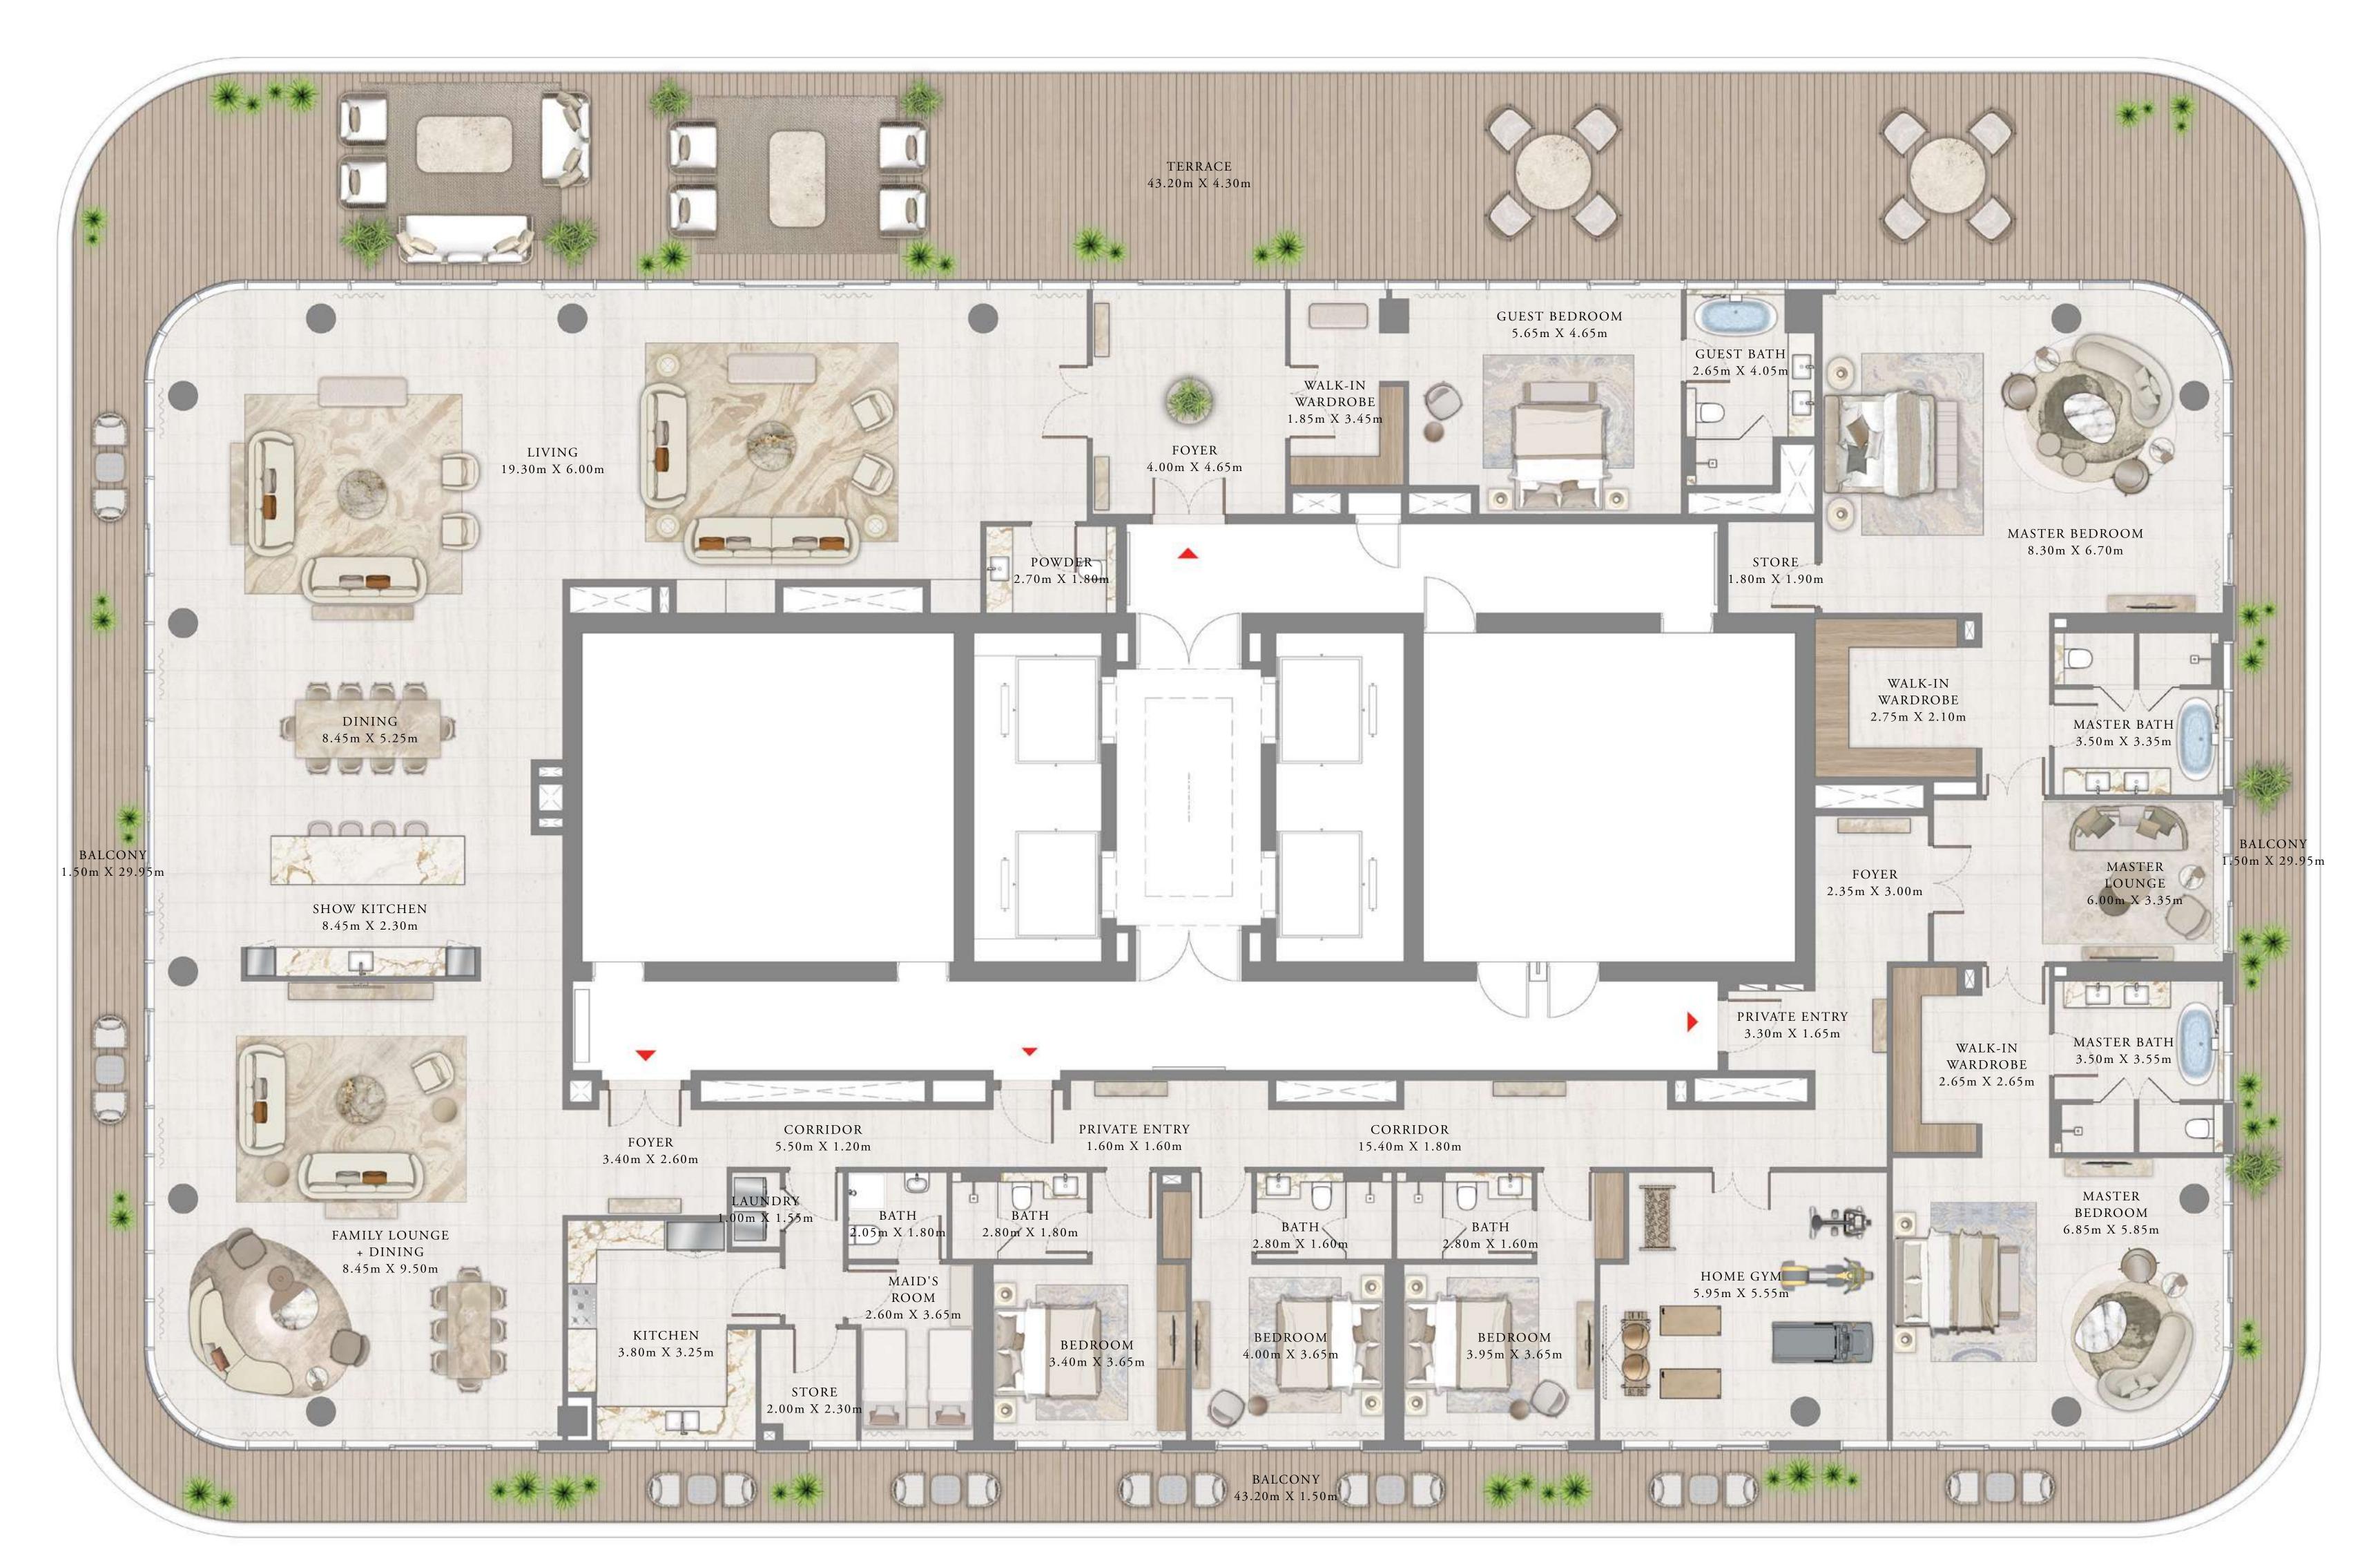

### 6 BEDROOM | PENTHOUSE

LEVEL 42

UNIT 01

| SUITE AREA   | 8094.46 SQ.FT.  | 752.00 SQ.M.  |
|--------------|-----------------|---------------|
| BALCONY AREA | 3643.58 SQ.FT.  | 338.50 SQ.M.  |
| TOTAL AREA   | 11738.04 SQ.FT. | 1090.50 SQ.M. |

KEY PLAN LEVEL

KEY SECTION

42