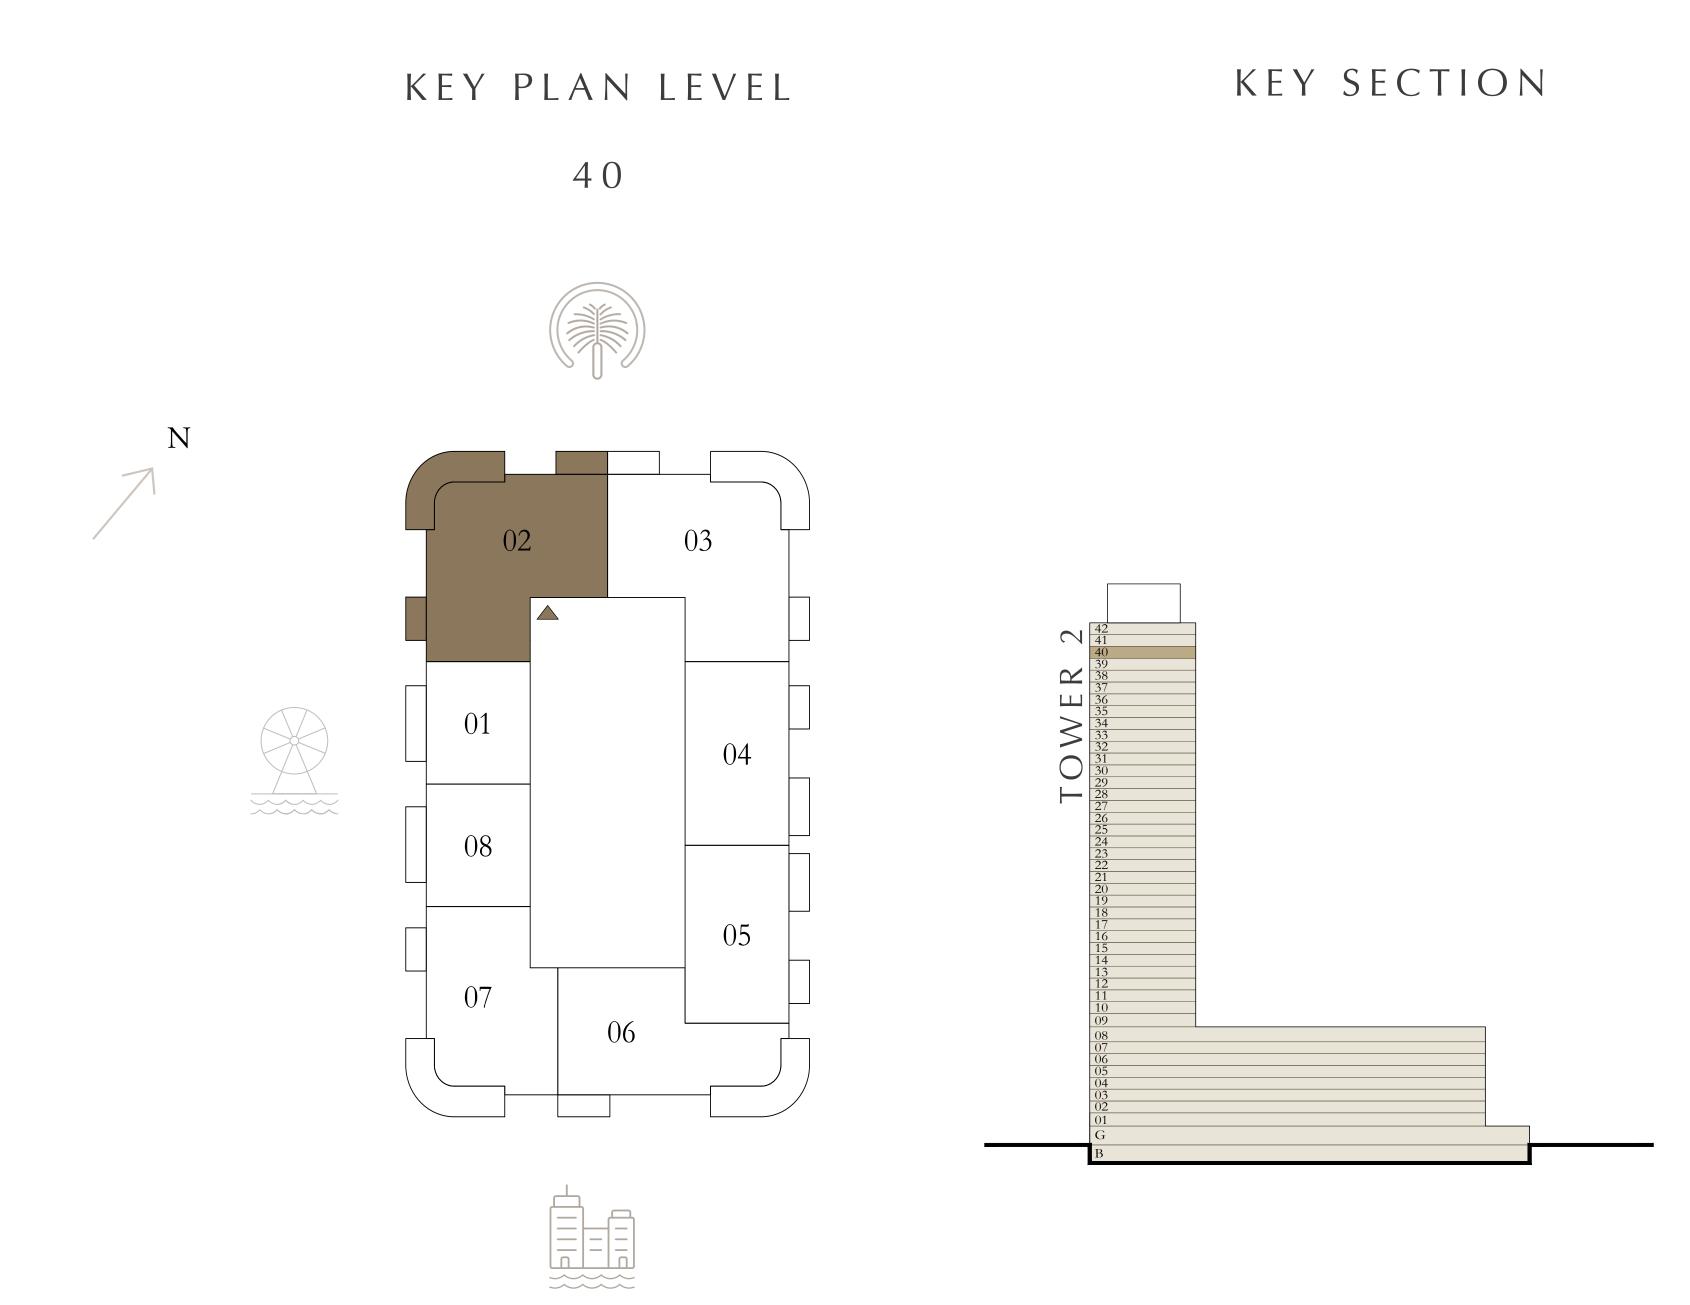

xcluding construction tolerances. 2. All materials, dimensions, and drawings are approximate only. 3. Information is subject to change without notice, at developer's absolute discretion. 4. Actual area may vary from the stated area. 5. Drawings not to scale. 6. All images used are for illustrative purposes only and do not represent the actual size, features, specifications, fittings, and furnishings. 7. The developer reserves the right to make revisions / alterations, at it's absolute discretion, without any liability whatsoever.



### BY ADDRESS RESORTS

#### TOWER 2

#### 3 BEDROOM

LEVEL 40

| SUITE AREA   | 1524.60 SQ.FT. | 141.64 SQ.M. |
|--------------|----------------|--------------|
| BALCONY AREA | 330.45 SQ.FT.  | 30.70 SQ.M.  |
| TOTAL AREA   | 1855.05 SQ.FT. | 172.34 SQ.M. |









### BY ADDRESS RESORTS

#### TOWER 2

### 3 BEDROOM

LEVEL 40

UNIT 03

| SUITE AREA   | 1524.60 SQ.FT. | 141.64 SQ.M. |
|--------------|----------------|--------------|
| BALCONY AREA | 330.45 SQ.FT.  | 30.70 SQ.M.  |
| TOTAL AREA   | 1855.05 SQ.FT. | 172.34 SQ.M. |





Disclaimer: All dimensions are in imperial and metric, and measured from finish to finish excluding construction tolerances. 2. All materials, dimensions, and drawings are approximate only. 3. Information is subject to change without notice, at developer's absolute discretion. 4. Actual area may vary from the stated area. 5. Drawings not to scale. 6. All images used are for illustrative purposes only and do not represent the actual size, features, specifications, fittings, and furnishings. 7. The developer reserve