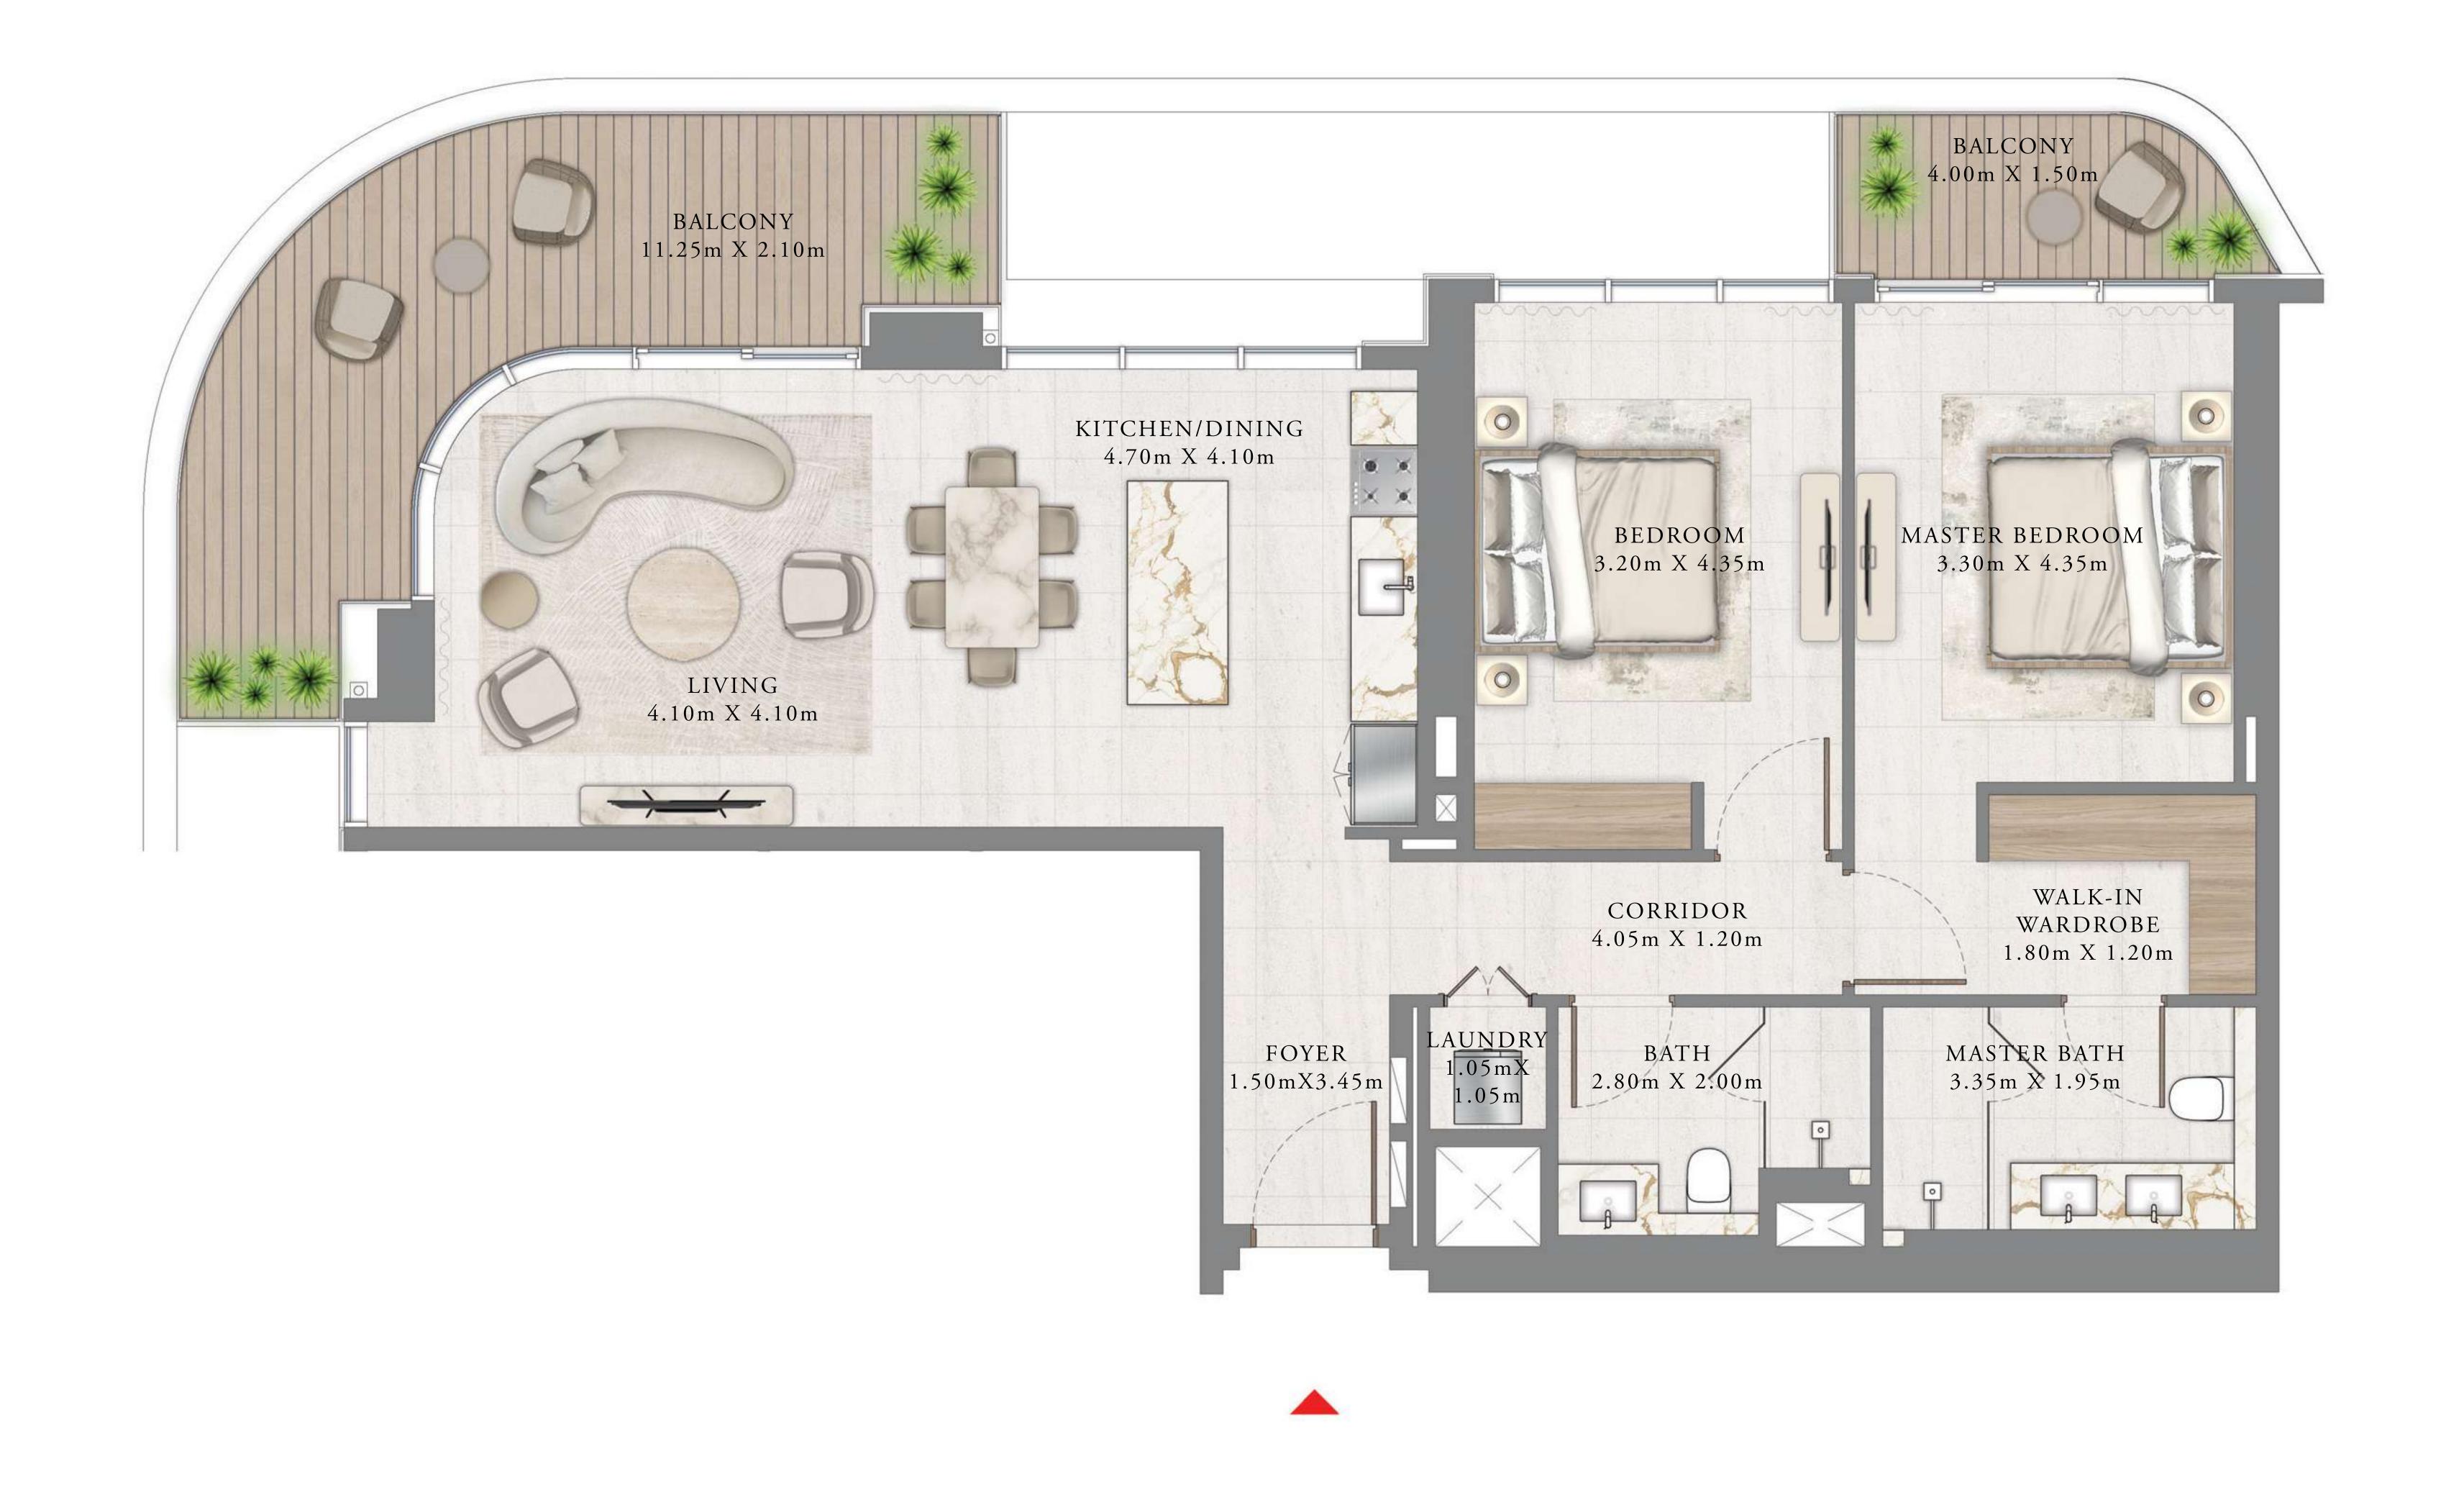

03

| SUITE AREA   | 1182.20 SQ.FT. | 109.83 SQ.M. |
|--------------|----------------|--------------|
| BALCONY AREA | 285.35 SQ.FT.  | 26.51 SQ.M.  |
| TOTAL AREA   | 1467.55 SQ.FT. | 136.34 SQ.M. |

KEY PLAN LEVEL

19













### BY ADDRESS RESORTS

#### TOWER 2

#### 2 BEDROOM

LEVEL 21-39

UNIT 06

| SUITE AREA   | 1182.20 SQ.FT. | 109.83 SQ.M. |
|--------------|----------------|--------------|
| BALCONY AREA | 285.89 SQ.FT.  | 26.56 SQ.M.  |
| TOTAL AREA   | 1468.09 SQ.FT. | 136.39 SQ.M. |



21-39











### BY ADDRESS RESORTS

#### TOWER 2

#### 2 BEDROOM

LEVEL 1

UNIT 02

| SUITE AREA   | 1181.55 SQ.FT. | 109.77 SQ.M. |
|--------------|----------------|--------------|
| BALCONY AREA | 281.05 SQ.FT.  | 26.11 SQ.M.  |
| TOTAL AREA   | 1462.60 SQ.FT. | 135.88 SQ.M. |













### BY ADDRESS RESORTS

#### TOWER 2

#### 2 BEDROOM

LEVEL 2-8

UNIT 03

| SUITE AREA   | 1182.42 SQ.FT. | 109.85 SQ.M. |
|--------------|----------------|--------------|
| BALCONY AREA | 277.49 SQ.FT.  | 25.78 SQ.M.  |
| TOTAL AREA   | 1459.91 SQ.FT. | 135.63 SQ.M. |

KEY PLAN LEVEL

KEY SECTION

2 - 8













### BY ADDRESS RESORTS

#### TOWER 2

#### 2 BEDROOM

LEVEL 9

UNIT 03

| SUITE AREA   | 1182.42 SQ.FT. | 109.85 SQ.M. |
|--------------|----------------|--------------|
| BALCONY AREA | 277.39 SQ.FT.  | 25.77 SQ.M.  |
| TOTAL AREA   | 1459.81 SQ.FT. | 135.62 SQ.M. |













### BY ADDRESS RESORTS

#### TOWER 2

#### 2 BEDROOM

LEVEL 40

UNIT 06

| SUITE AREA   | 1211.37 SQ.FT. | 112.54 SQ.M. |
|--------------|----------------|--------------|
| BALCONY AREA | 282.77