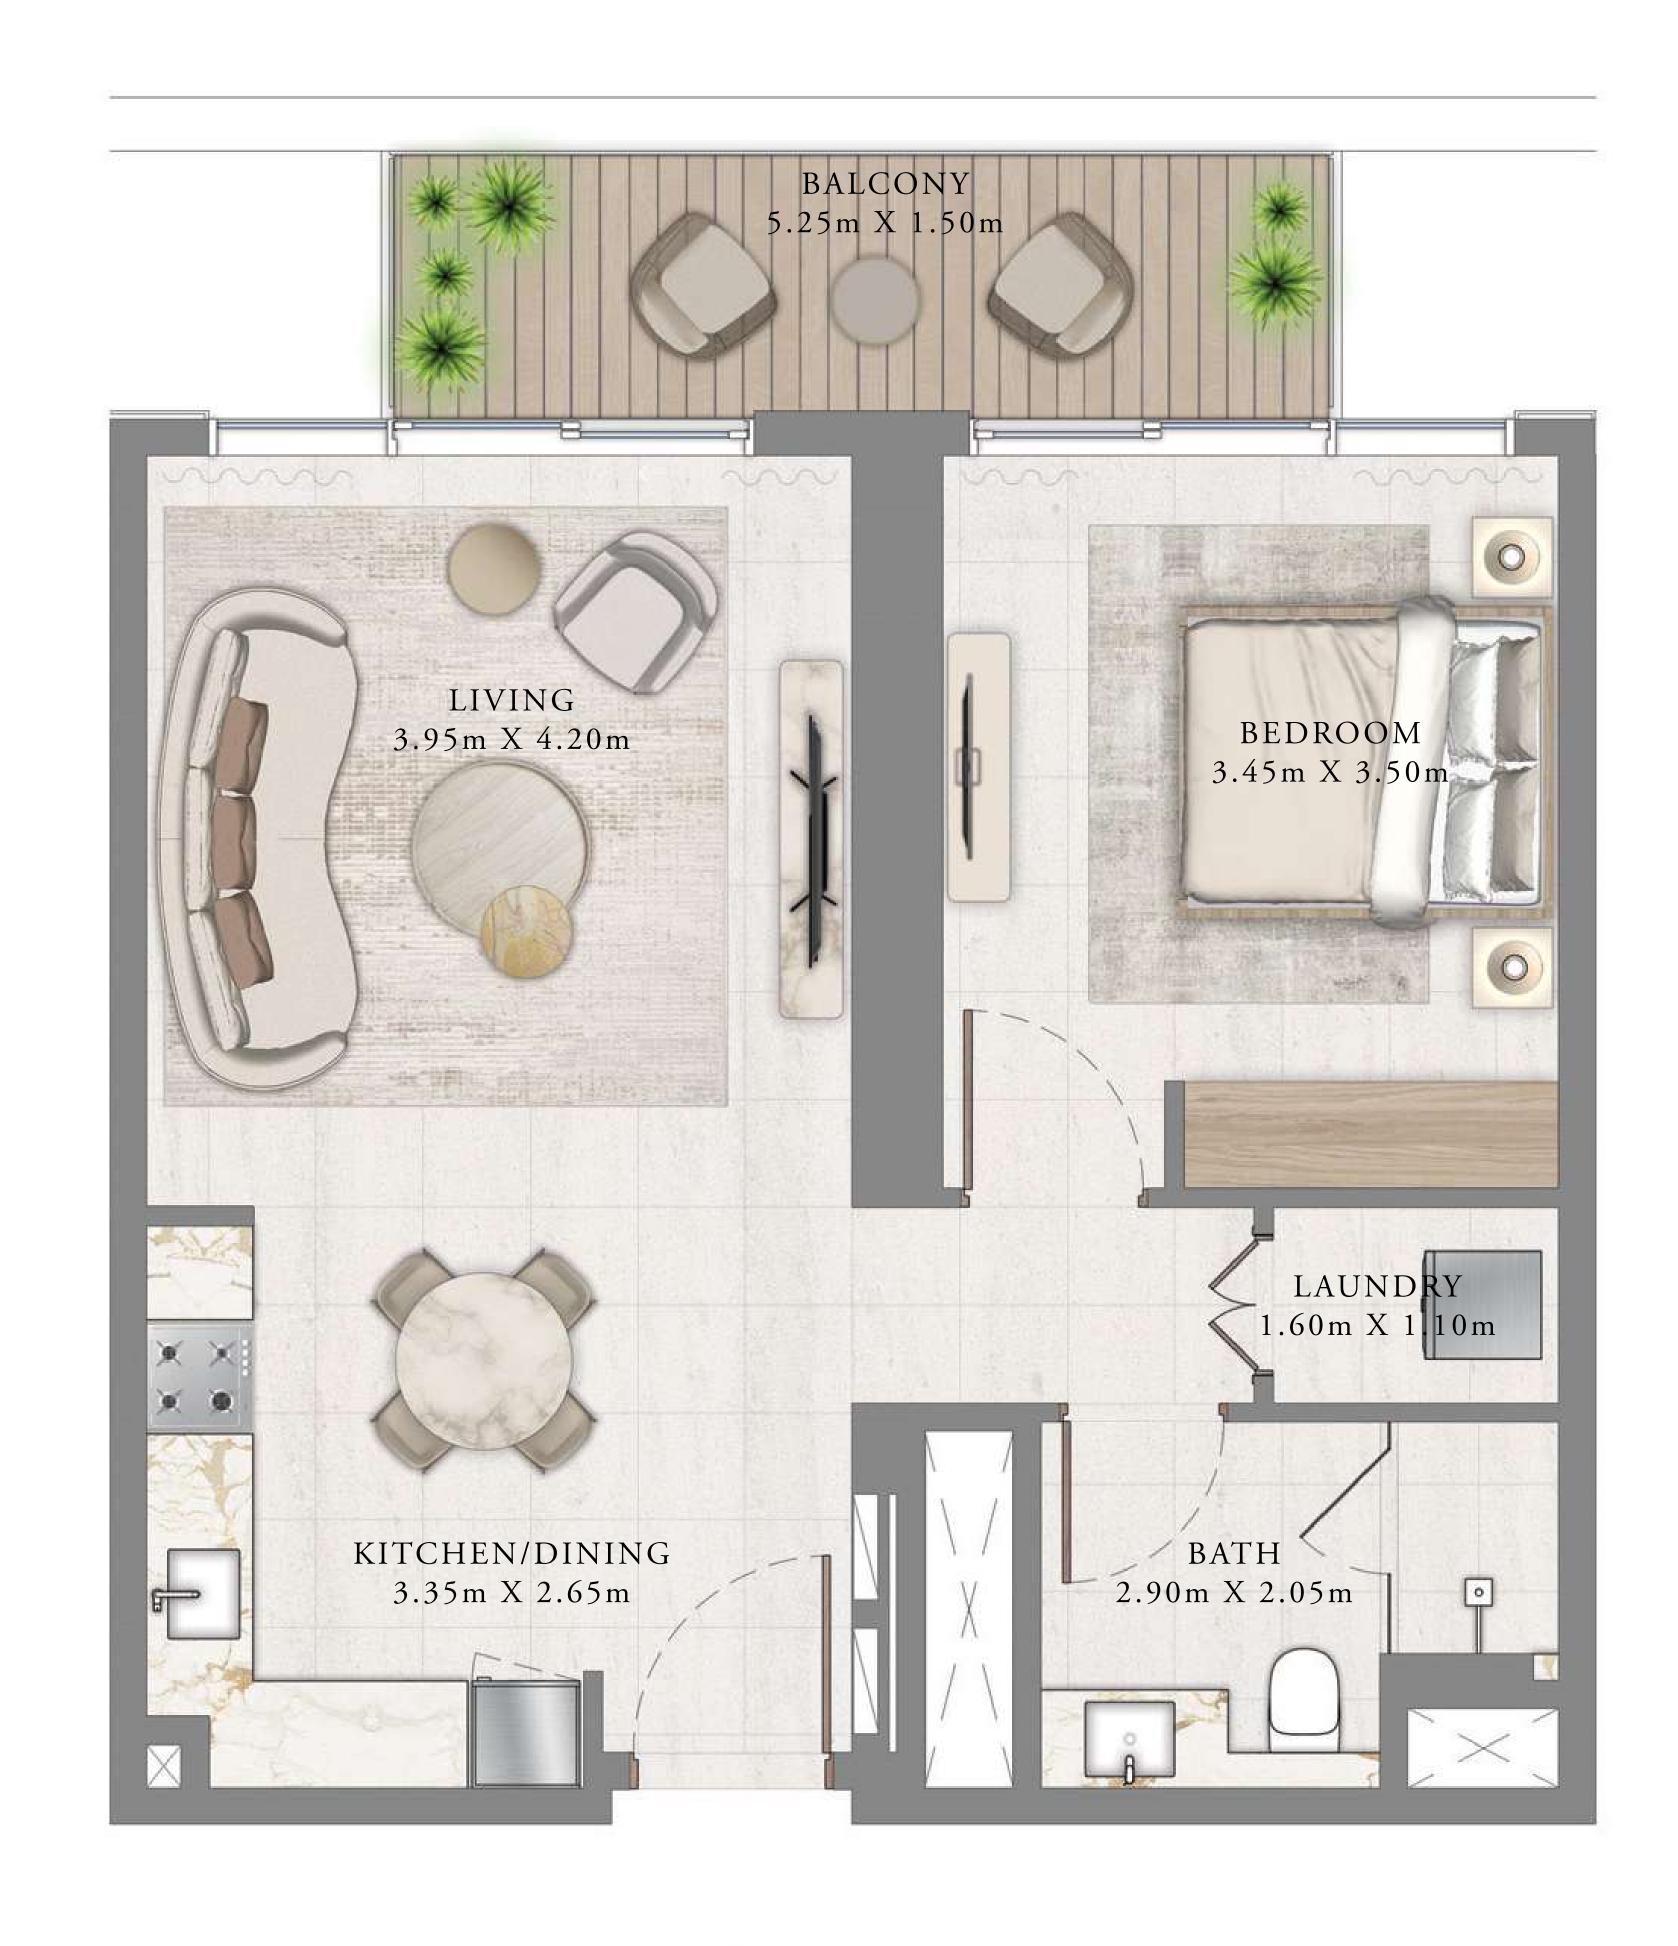

#### 1 BEDROOM

LEVEL 2-8

| _ | SUITE AREA   | 675.44 SQ.FT. | 62.75 SQ.M. |
|---|--------------|---------------|-------------|
|   | BALCONY AREA | 88.16 SQ.FT.  | 8.19 SQ.M.  |
| _ | TOTAL AREA   | 763.60 SQ.FT. | 70.94 SQ.M. |

### BY ADDRESS RESORTS

#### TOWER 2

#### 1 BEDROOM

LEVEL 9

| _ | SUITE AREA   | 675.44 SQ.FT. | 62.75 SQ.M. |
|---|--------------|---------------|-------------|
|   | BALCONY AREA | 88.16 SQ.FT.  | 8.19 SQ.M.  |
| - | TOTAL AREA   | 763.60 SQ.FT. | 70.94 SQ.M. |