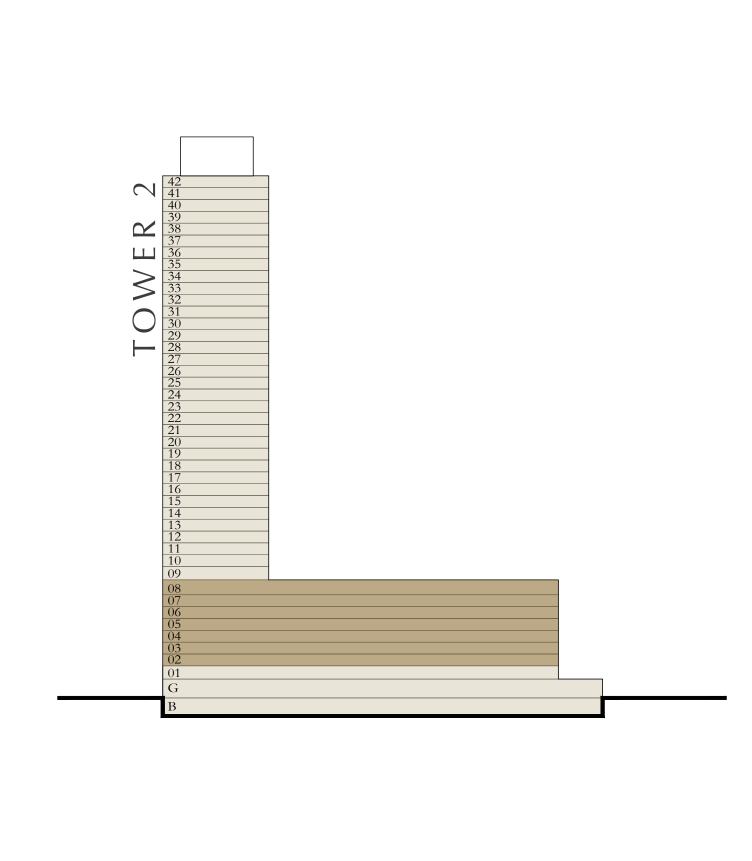

L 21-40

| _ | SUITE AREA   | 675.87 SQ.FT. | 62.79 SQ.M. |
|---|--------------|---------------|-------------|
|   | BALCONY AREA | 88.16 SQ.FT.  | 8.19 SQ.M.  |
| _ | TOTAL AREA   | 764.03 SQ.FT. | 70.98 SQ.M. |









#### BY ADDRESS RESORTS

#### TOWER 2

### 1 BEDROOM

LEVEL 1

| SUITE AREA   | 642.50 SQ.FT. | 59.69 SQ.M. |   |
|--------------|---------------|-------------|---|
| BALCONY AREA | 88.16 SQ.FT.  | 8.19 SQ.M.  |   |
| TOTAL AREA   | 730.66 SQ.FT. | 67.88 SQ.M. | _ |









### BY ADDRESS RESORTS

#### TOWER 2

#### 1 BEDROOM

LEVEL 2-8

UNIT 02

| _ | SUITE AREA   | 642.50 SQ.FT. | 59.69 SQ.M. |
|---|--------------|---------------|-------------|
|   | BALCONY AREA | 88.16 SQ.FT.  | 8.19 SQ.M.  |
| - | TOTAL AREA   | 730.66 SQ.FT. | 67.88 SQ.M. |

KEY PLAN LEVEL

2-8











#### BY ADDRESS RESORTS

#### TOWER 2

#### 1 BEDROOM

LEVEL 9

| SUITE AREA   | 642.50 SQ.FT. | 59.69 SQ.M. |
|--------------|---------------|-------------|
| BALCONY AREA | 88.16 SQ.FT.  | 8.19 SQ.M.  |
| TOTAL AREA   | 730.66 SQ.FT. | 67.88 SQ.M. |









### BY ADDRESS RESORTS

#### TOWER 2

#### 1 BEDROOM

LEVEL 10-18

UNIT 02 & 07

| _ | SUITE AREA   | 642.50 SQ.FT. | 59.69 SQ.M. |
|---|--------------|---------------|-------------|
|   | BALCONY AREA | 88.16 SQ.FT.  | 8.19 SQ.M.  |
| _ | TOTAL AREA   | 730.66 SQ.FT. | 67.88 SQ.M. |









### BY ADDRESS RESORTS

#### TOWER 2

#### 1 BEDROOM

LEVEL 19

UNIT 02

| SUITE AREA   | 642.50 SQ.FT. | 59.69 SQ.M. |
|--------------|---------------|-------------|
| BALCONY AREA | 88.16 SQ.FT.  | 8.19 SQ.M.  |
| TOTAL AREA   | 730.66