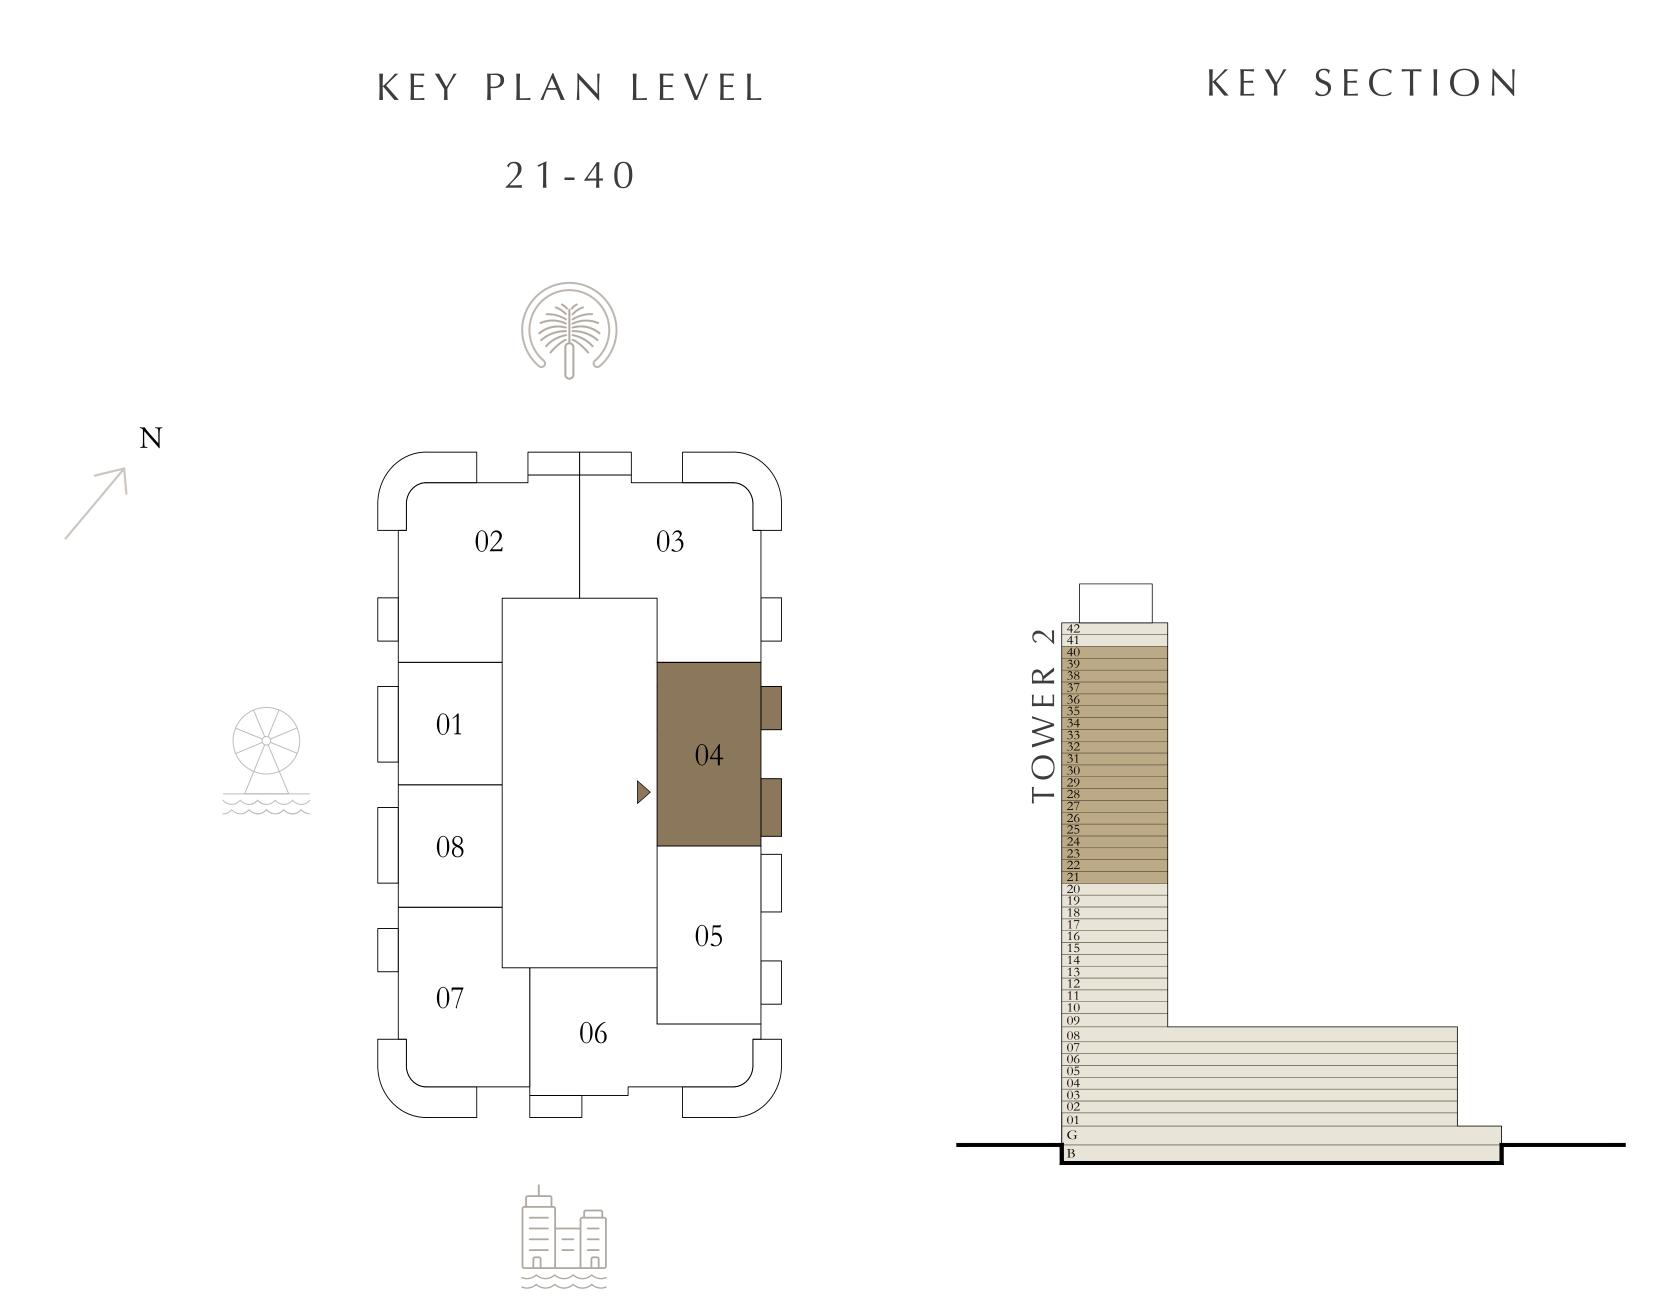

### BY ADDRESS RESORTS

#### TOWER 2

### 1 BEDROOM

LEVEL 21-40

| _ | SUITE AREA   | 675.87 SQ.FT. | 62.79 SQ.M. |
|---|--------------|---------------|-------------|
|   | BALCONY AREA | 88.16 SQ.FT.  | 8.19 SQ.M.  |
| _ | TOTAL AREA   | 764.03 SQ.FT. | 70.98 SQ.M. |