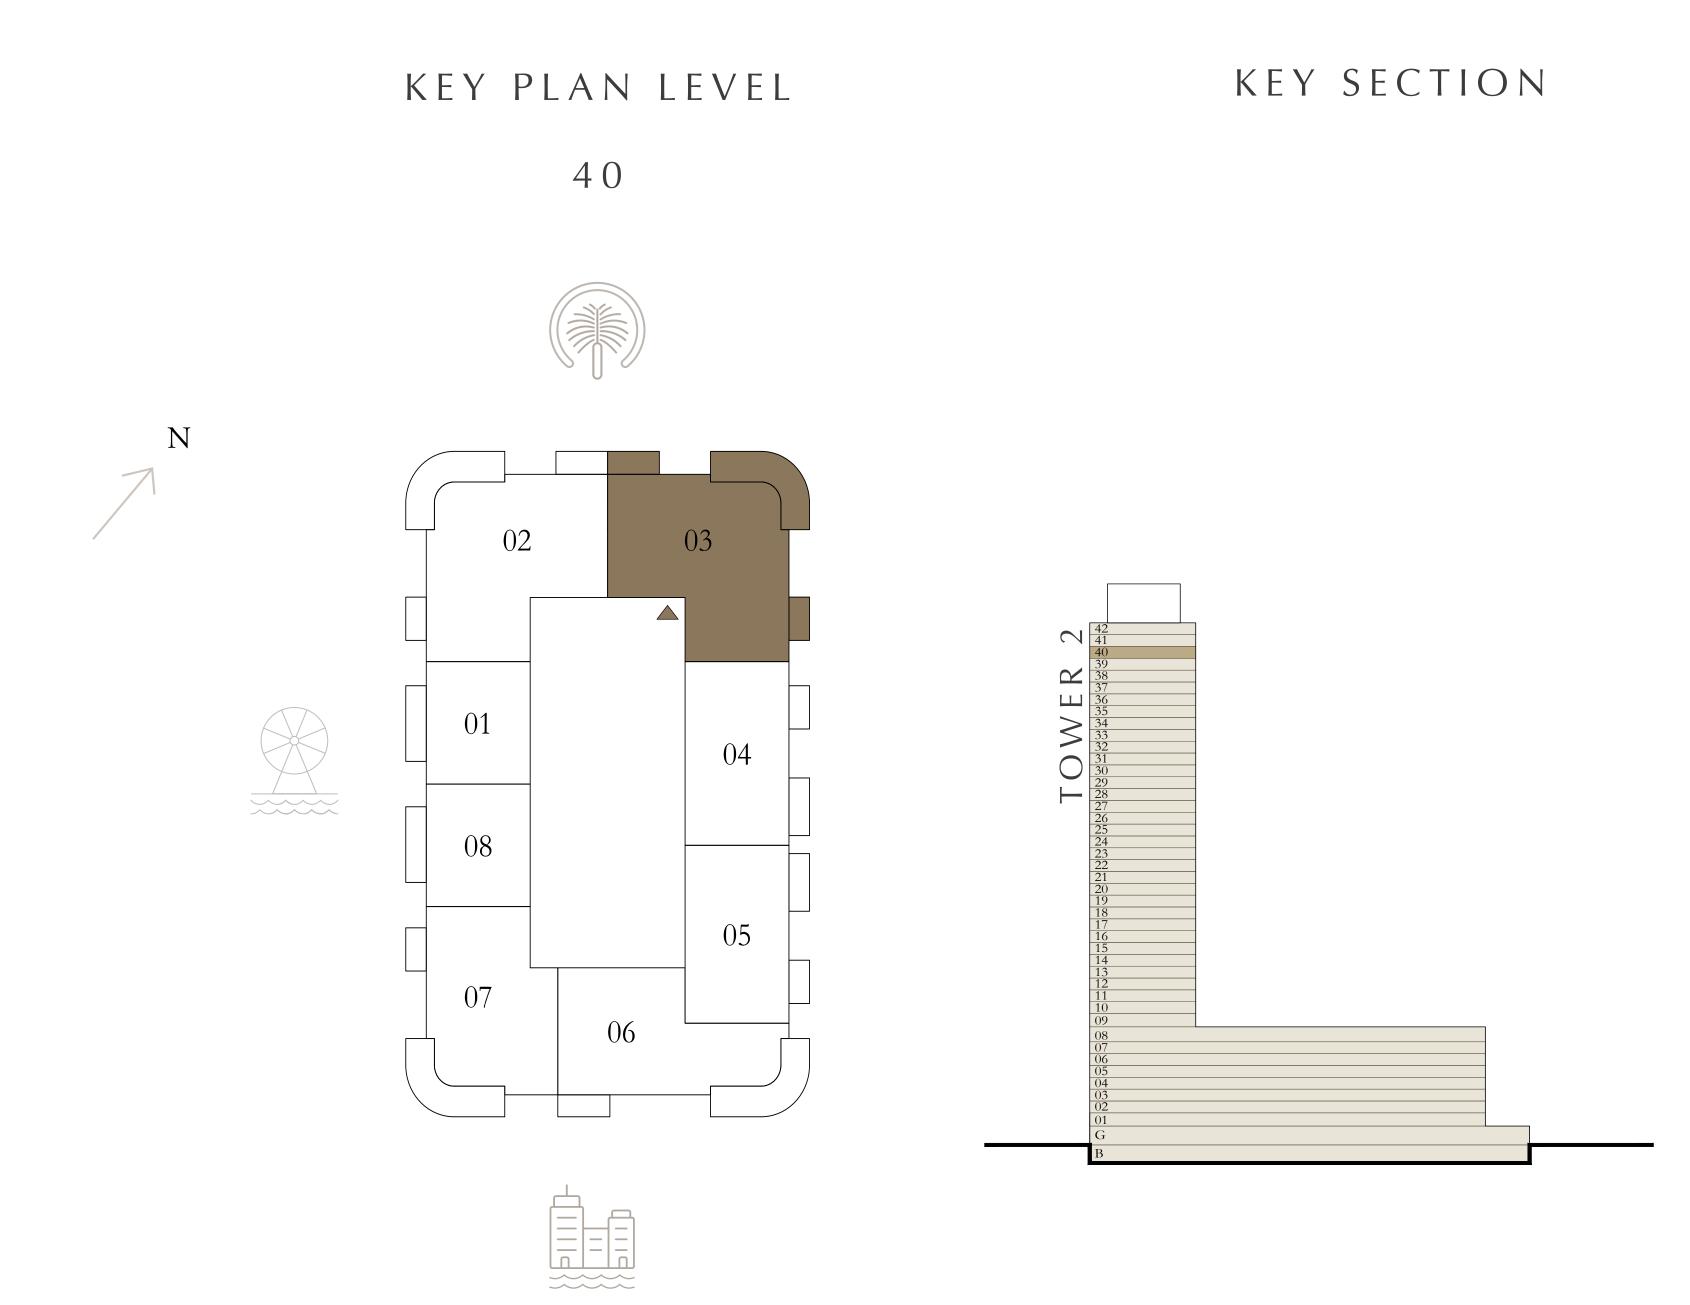

KEY PLAN LEVEL
40

#### 2 BEDROOM

LEVEL 40

UNIT 06

| SUITE AREA   | 1211.37 SQ.FT. | 112.54 SQ.M. |
|--------------|----------------|--------------|
| BALCONY AREA | 282.77 SQ.FT.  | 26.27 SQ.M.  |
| TOTAL AREA   | 1494.14 SQ.FT. | 138.81 SQ.M. |