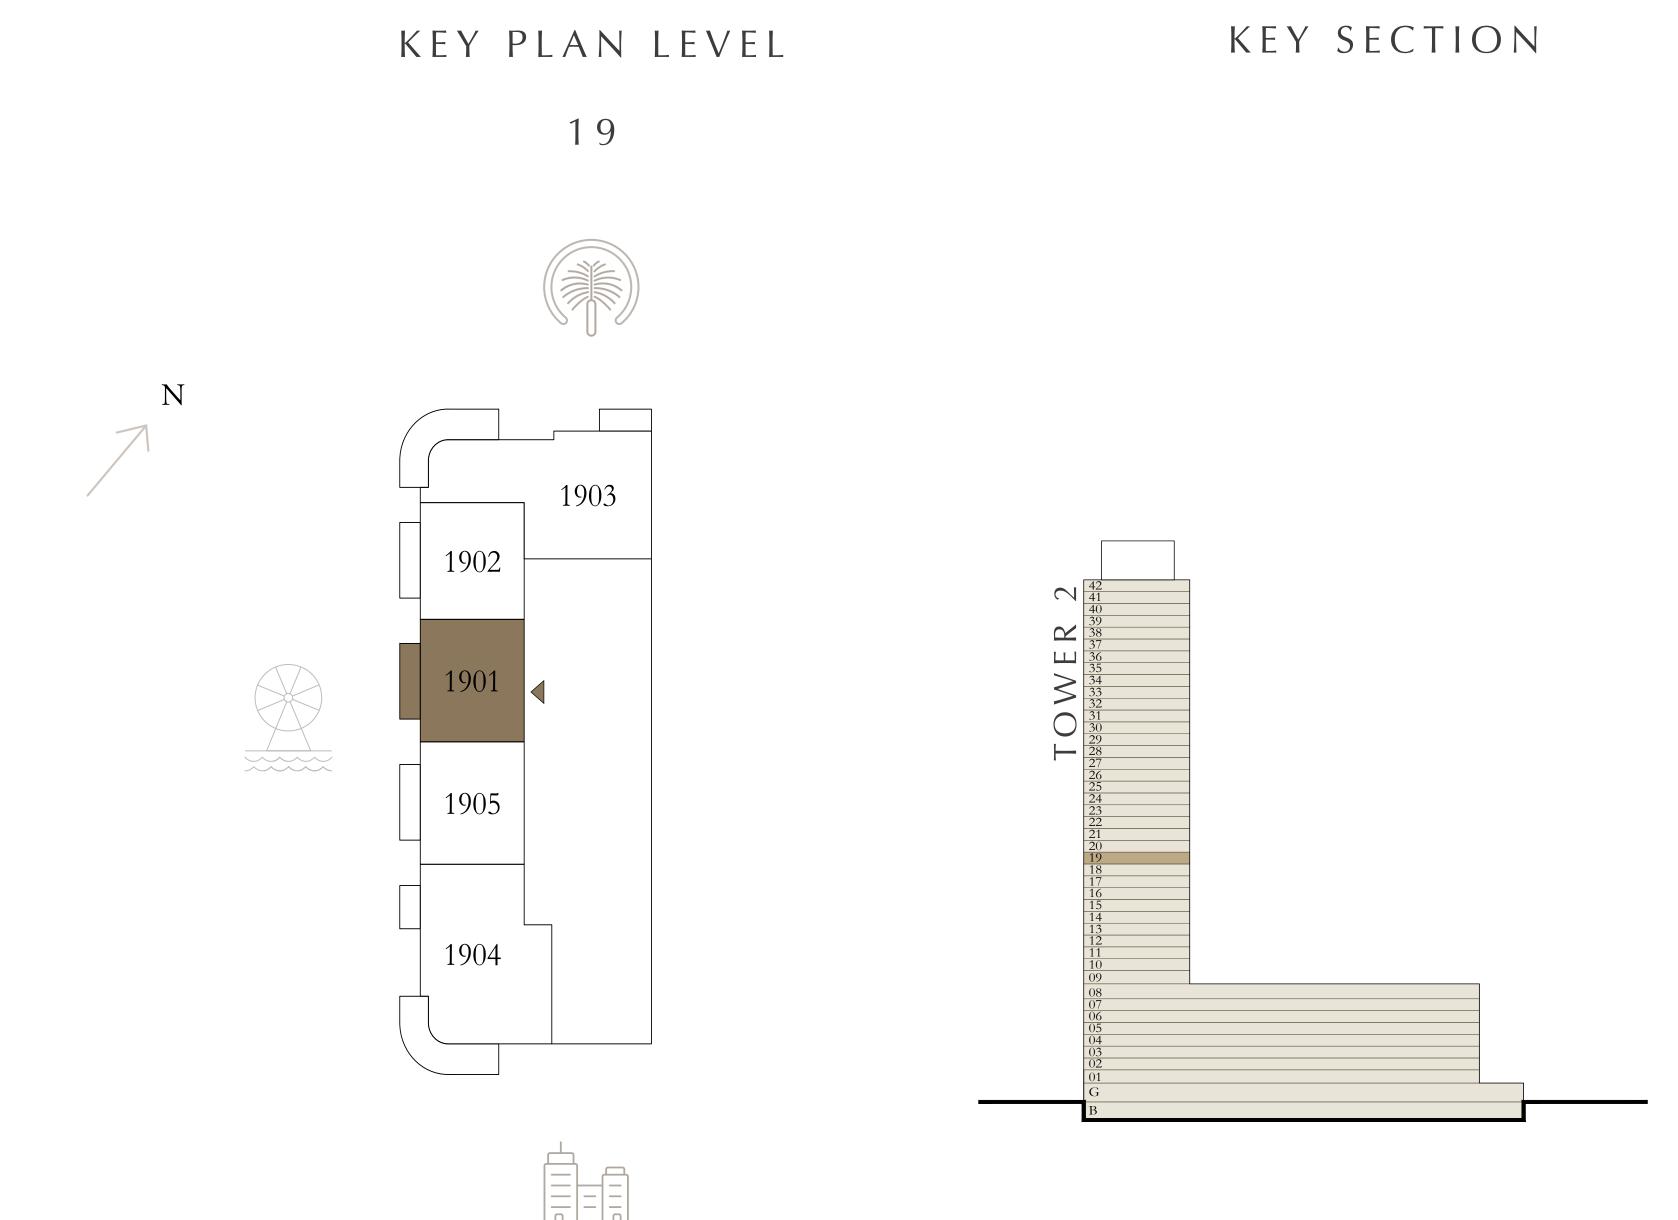

### BY ADDRESS RESORTS

#### TOWER 2

#### 1 BEDROOM

LEVEL 19

UNIT 05

| SUITE AREA   | 675.44 SQ.FT. | 62.75 SQ.M. |
|--------------|---------------|-------------|
| BALCONY AREA | 88.16 SQ.FT.  | 8.19 SQ.M.  |
| TOTAL AREA   | 763.60 SQ.FT. | 70.94 SQ.M. |

KEY PLAN LEVEL

KEY SECTION

19