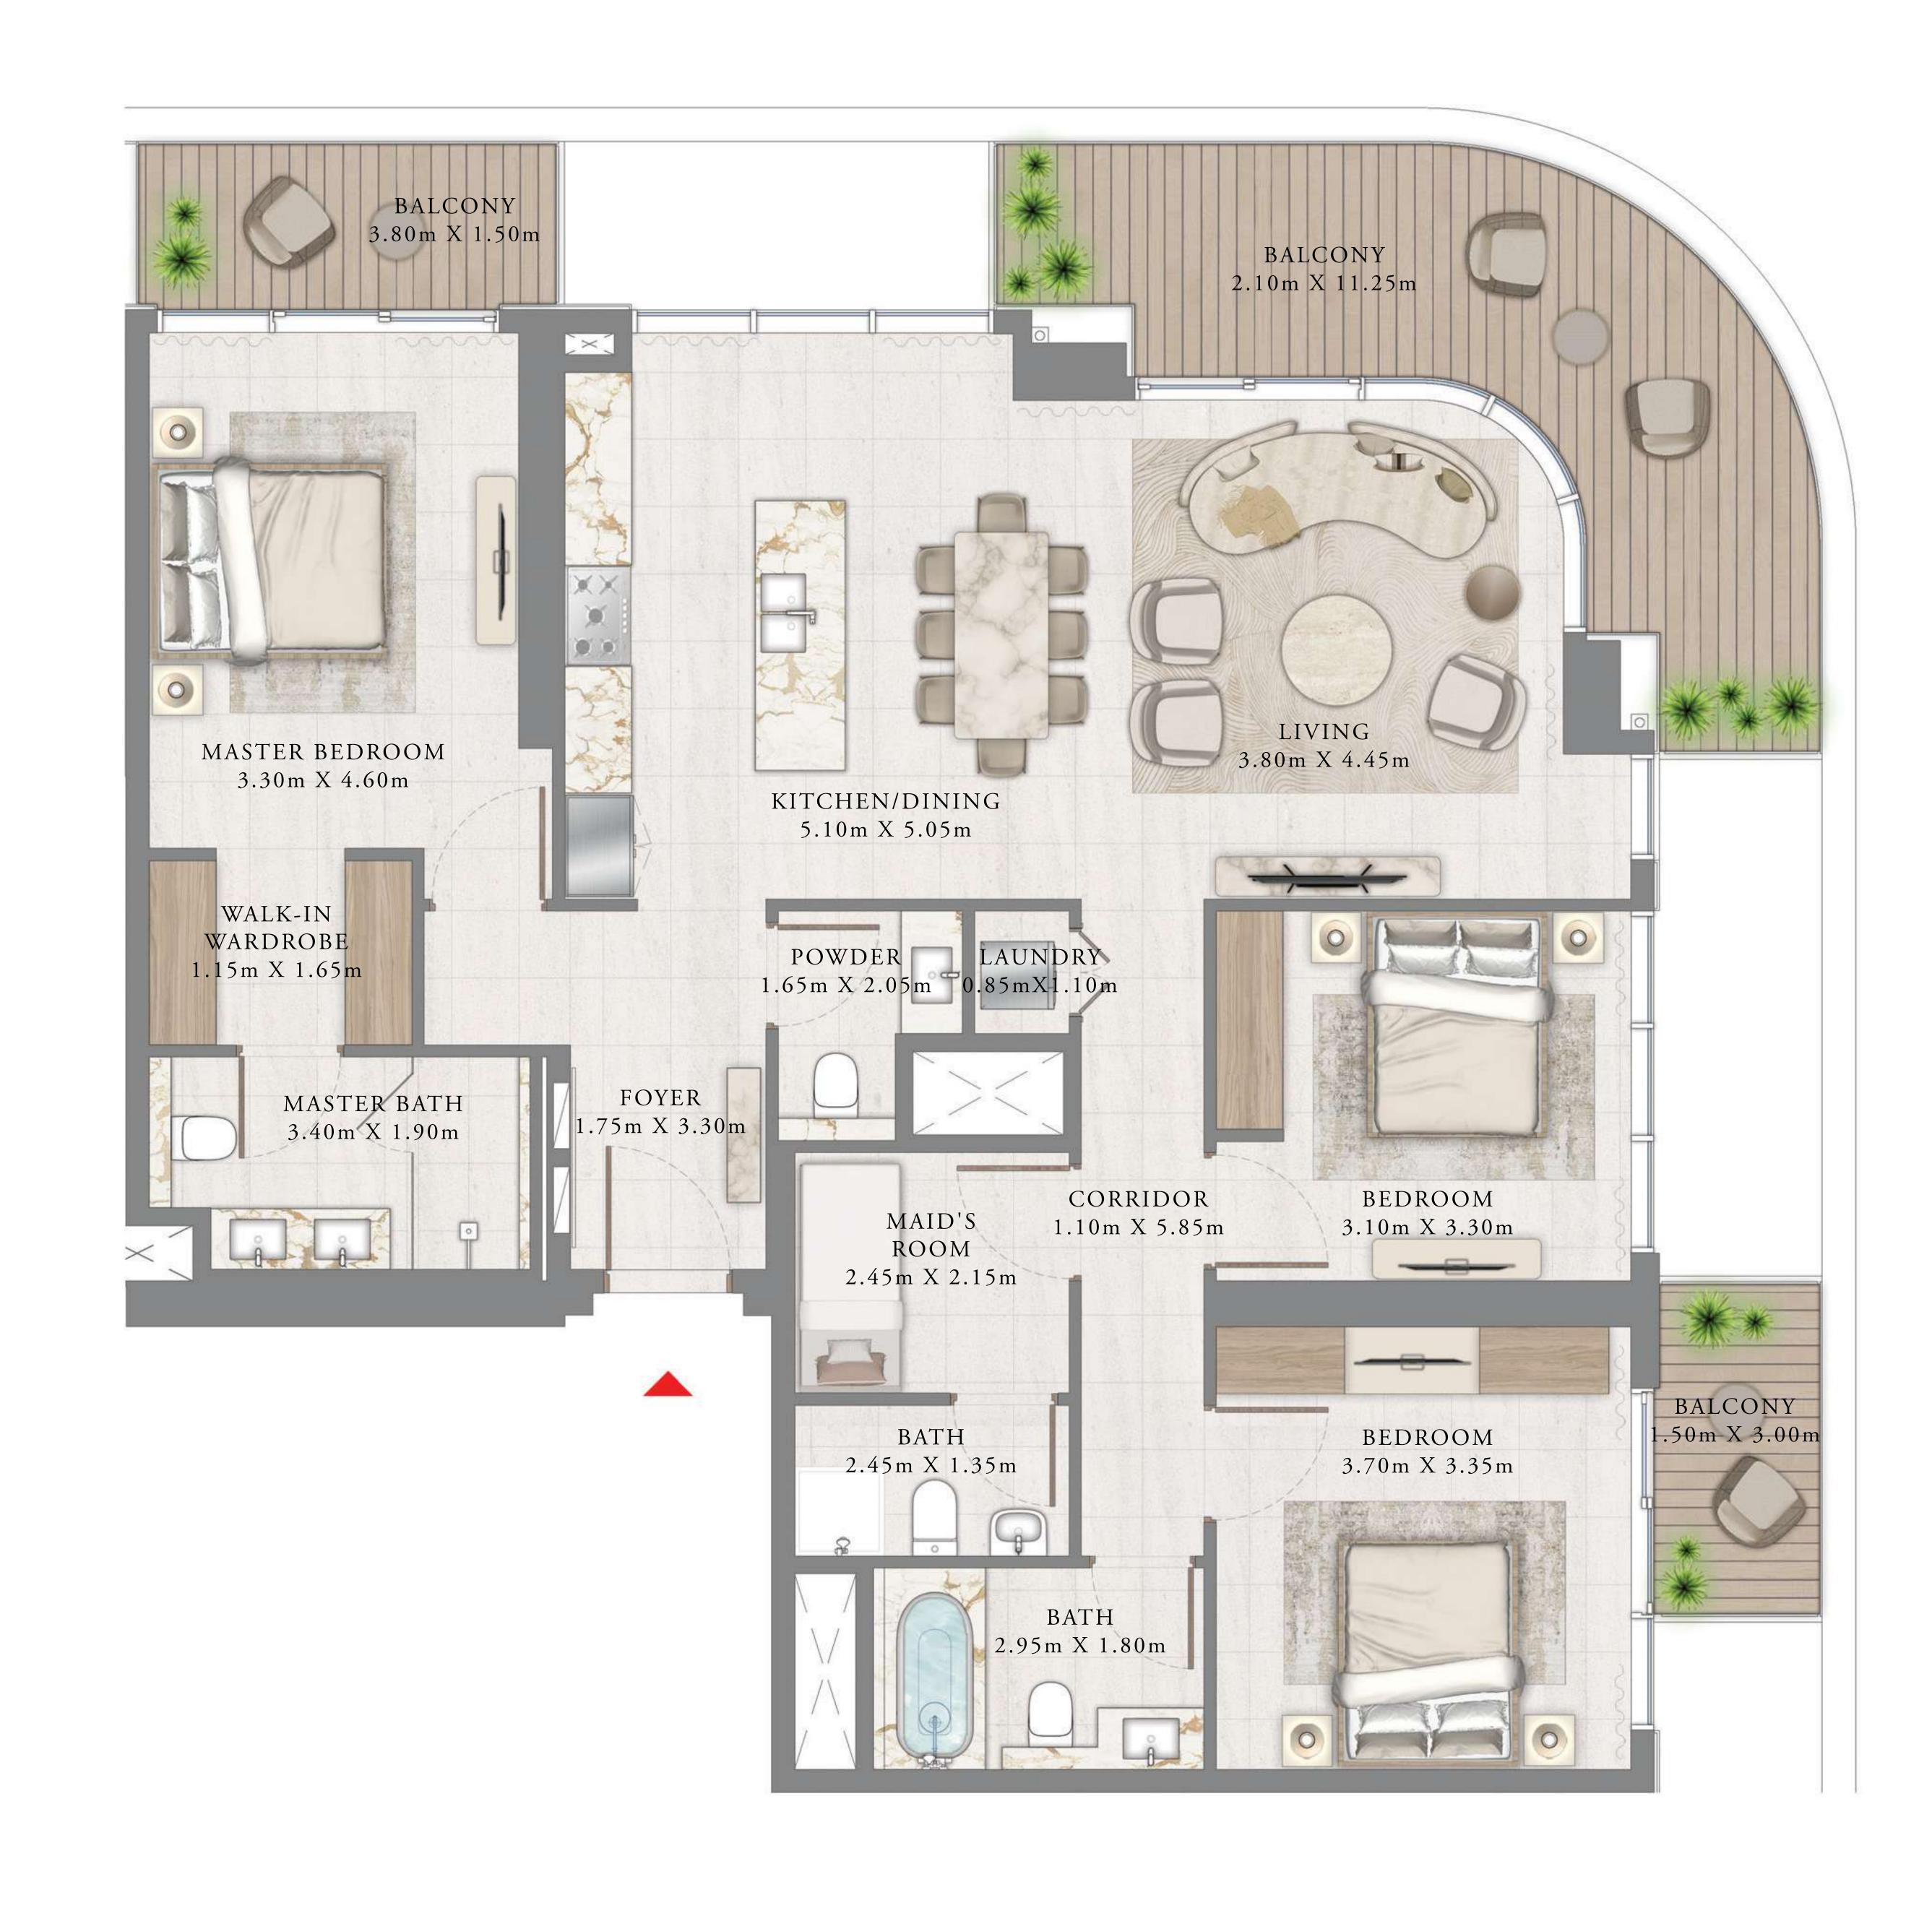

#### 2 BEDROOM

LEVEL 40

UNIT 06

| SUITE AREA   | 1211.37 SQ.FT. | 112.54 SQ.M. |
|--------------|----------------|--------------|
| BALCONY AREA | 282.77 SQ.FT.  | 26.27 SQ.M.  |
| TOTAL AREA   | 1494.14 SQ.FT. | 138.81 SQ.M. |