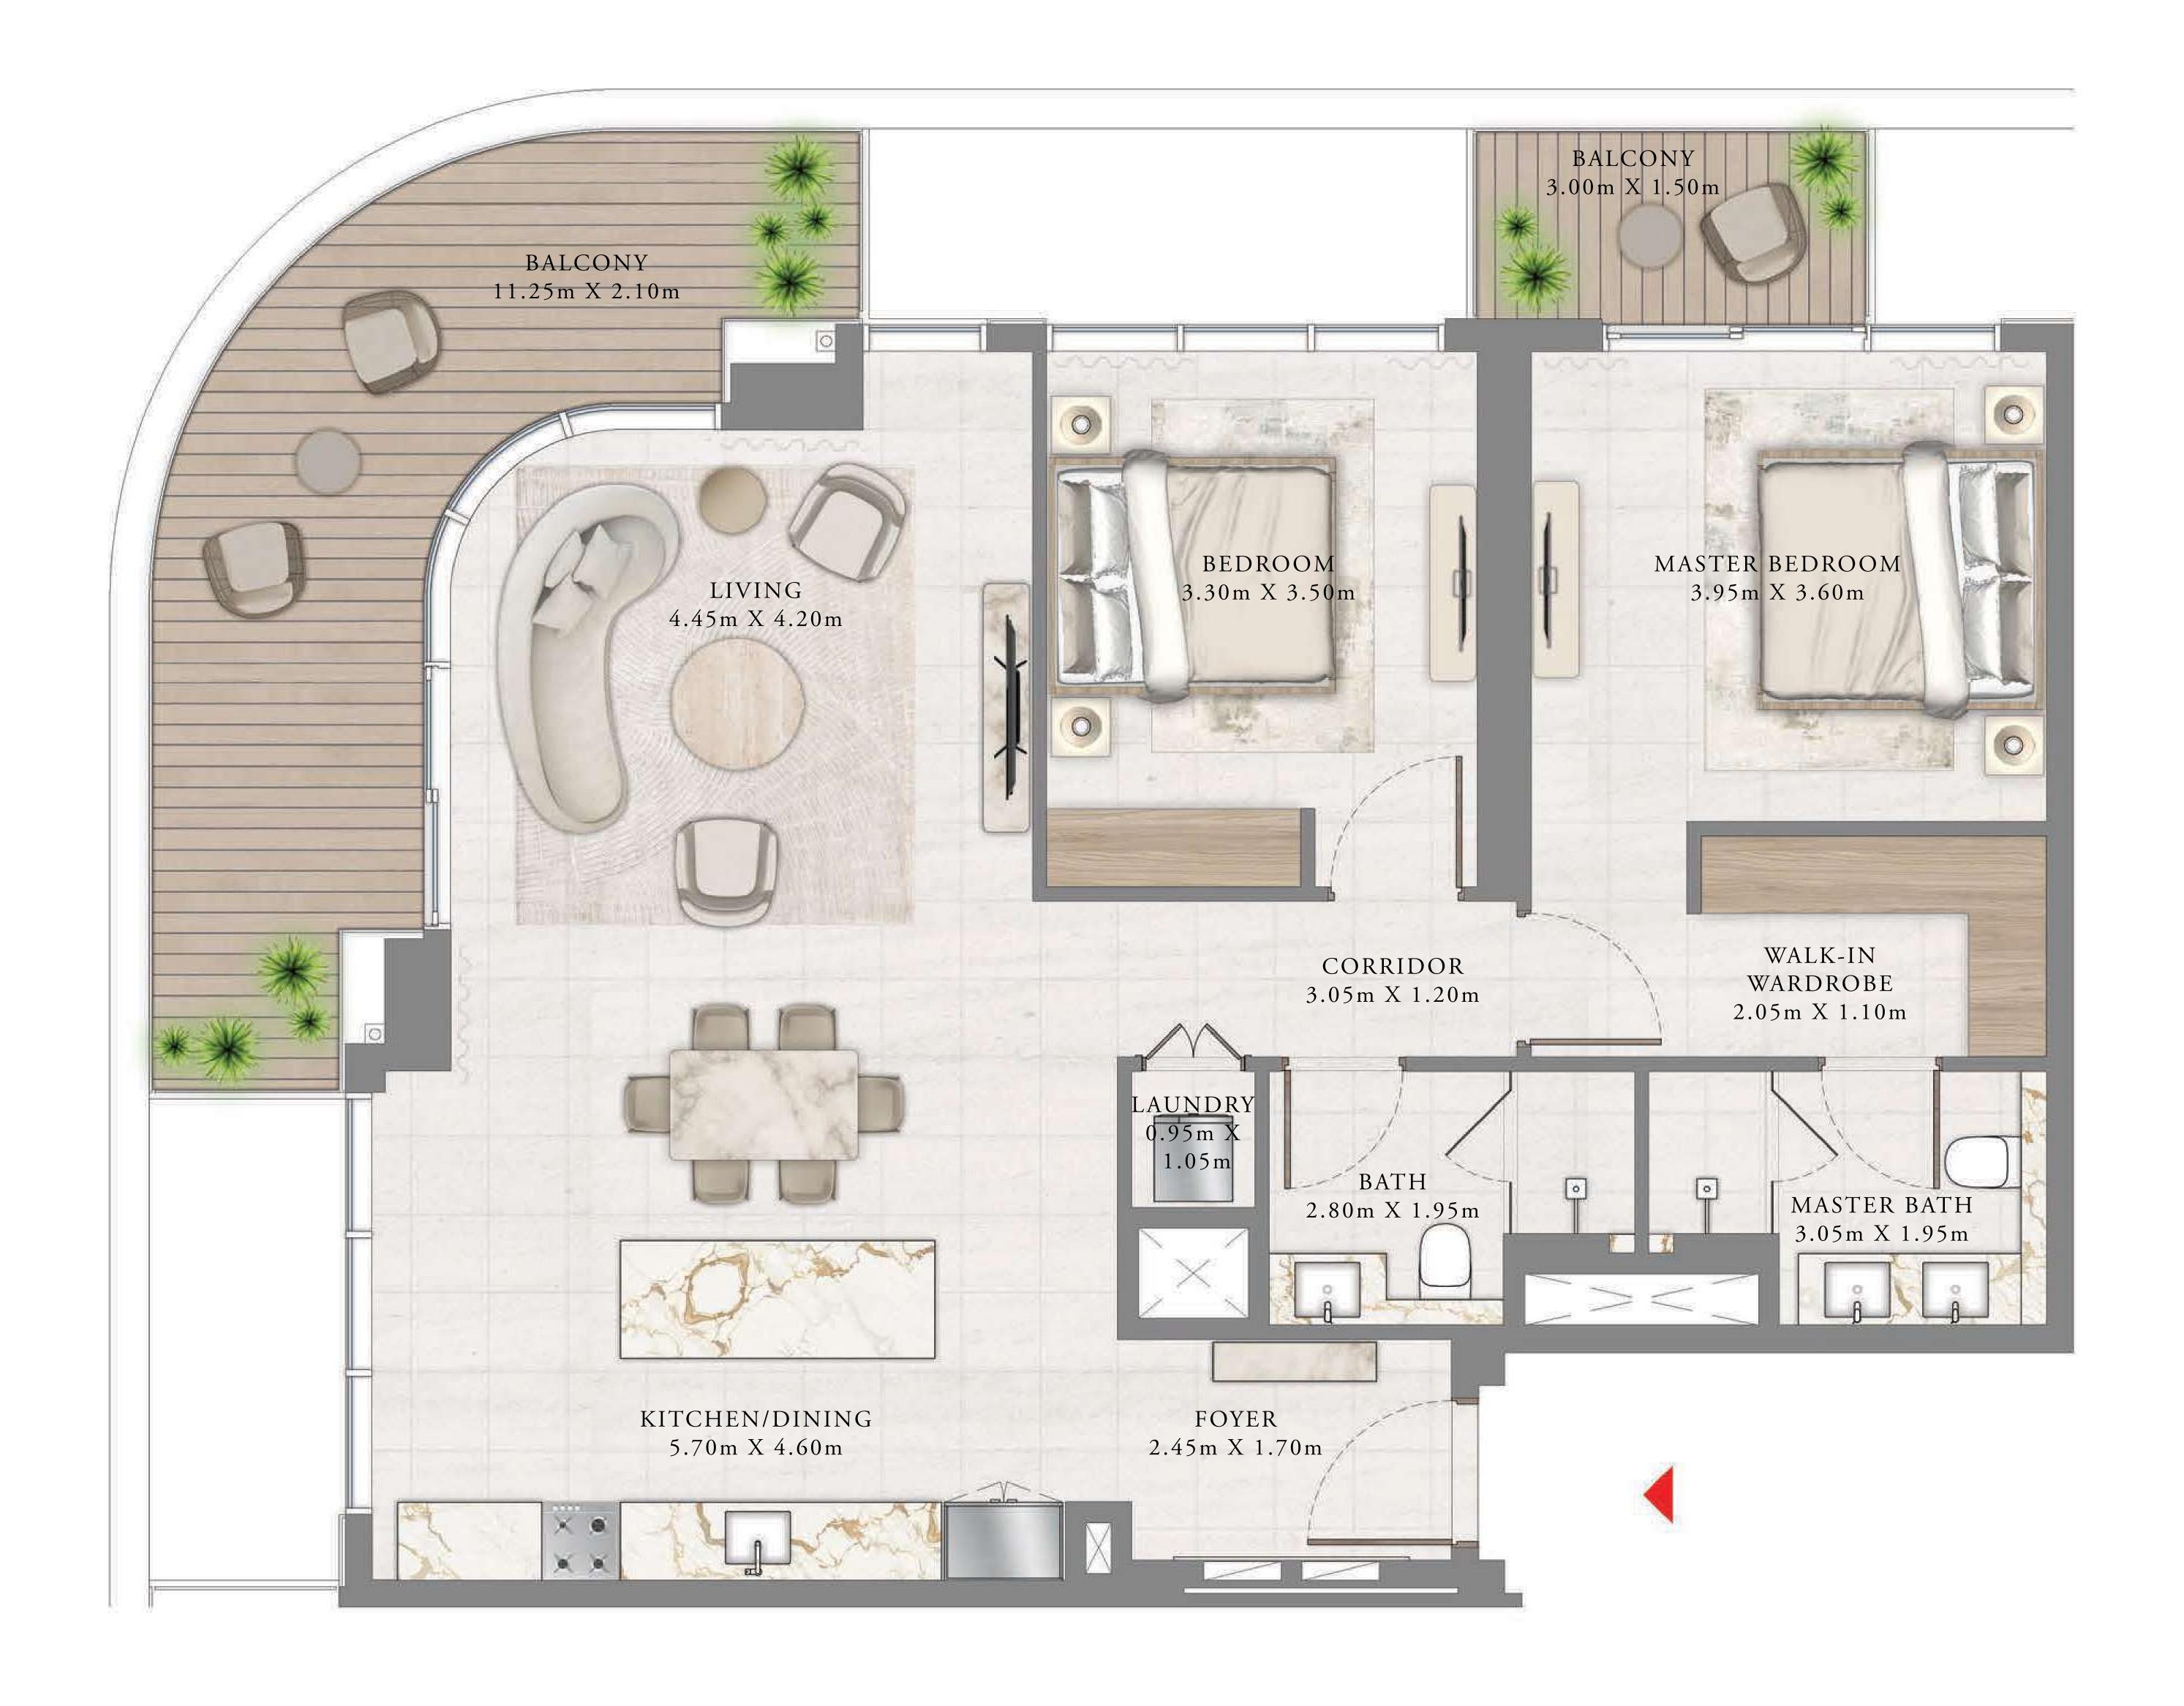

#### 2 BEDROOM

LEVEL 9

| SUITE AREA   | 1162.18 SQ.FT. | 107.97 SQ.M. |
|--------------|----------------|--------------|
| BALCONY AREA | 268.67 SQ.FT.  | 24.96 SQ.M.  |
| TOTAL AREA   | 1430.85 SQ.FT. | 132.93 SQ.M. |

### BY ADDRESS RESORTS

#### TOWER 2

#### 2 BEDROOM

LEVEL 10-18

UNIT 04 & 09

| SUITE AREA   | 1162.93 SQ.FT. | 108.04 SQ.M. |
|--------------|----------------|--------------|
| BALCONY AREA | 268.77 SQ.FT.  | 24.97 SQ.M.  |
| TOTAL AREA   | 1431.70 SQ.FT. | 133.01 SQ.M. |