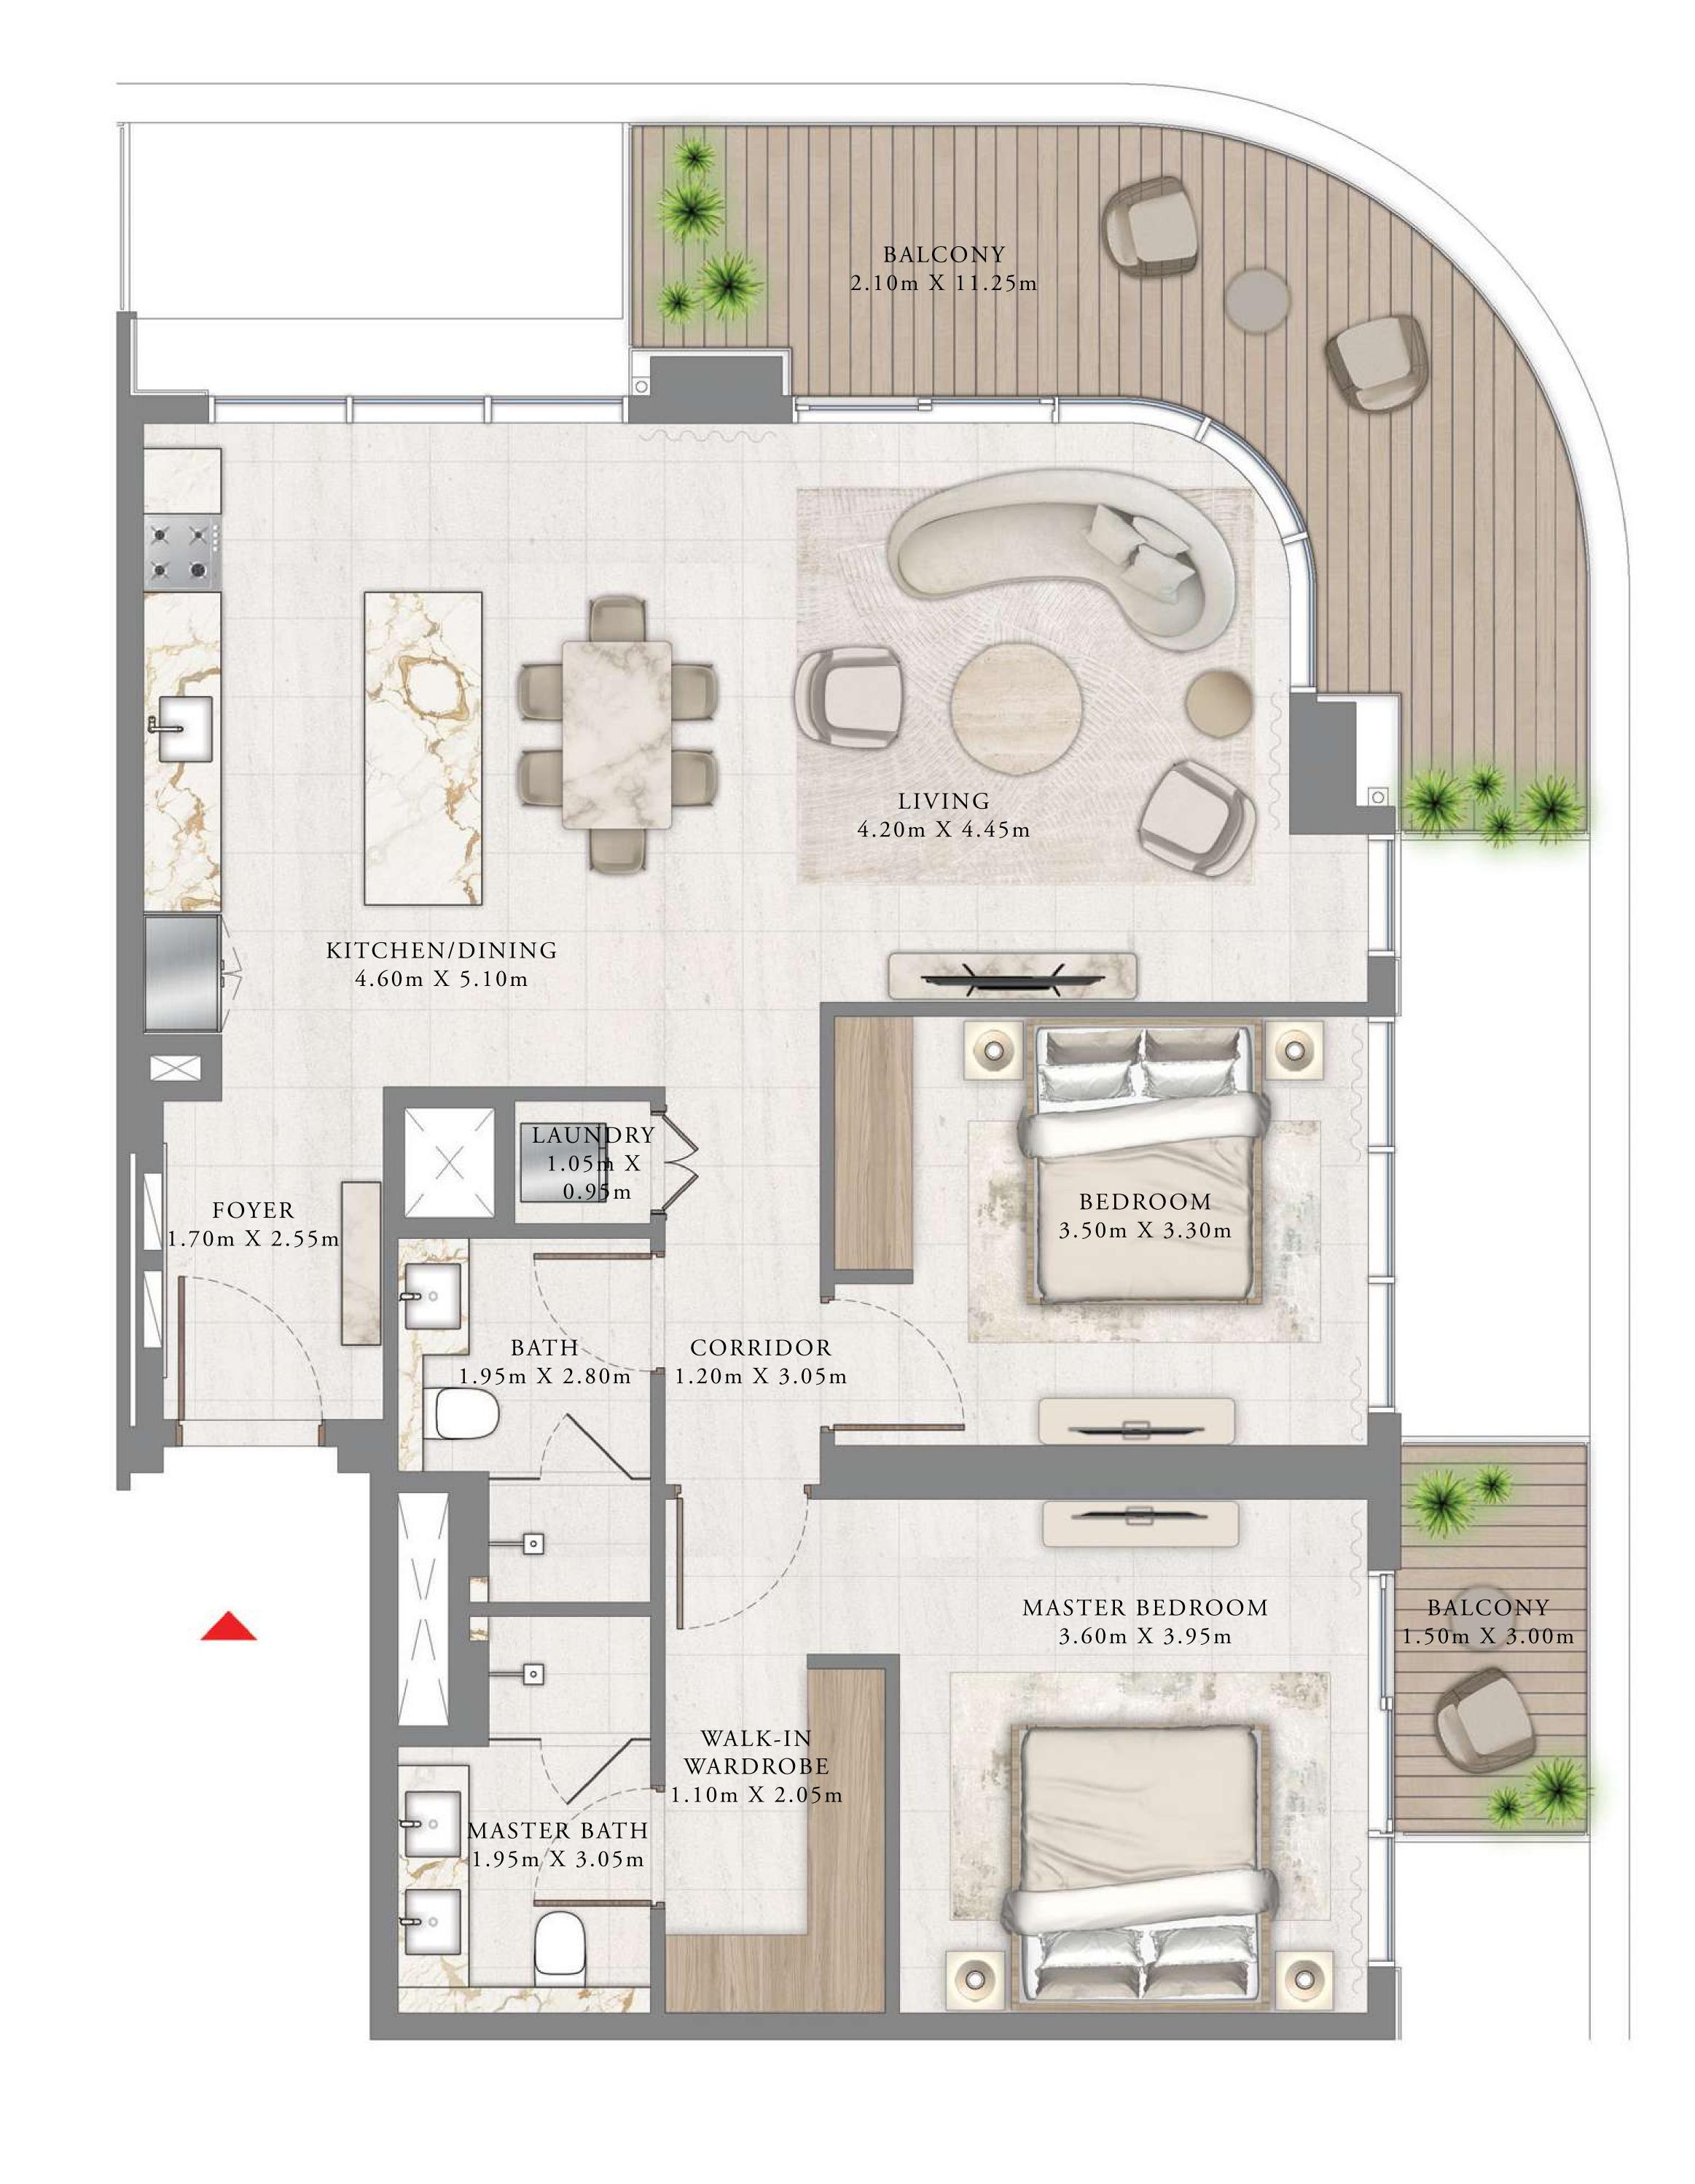

### BY ADDRESS RESORTS

#### TOWER 2

#### 1 BEDROOM

LEVEL 10-18

UNIT 05 & 10

| _ | SUITE AREA   | 675.44 SQ.FT. | 62.75 SQ.M. |
|---|--------------|---------------|-------------|
|   | BALCONY AREA | 88.16 SQ.FT.  | 8.19 SQ.M.  |
| - | TOTAL AREA   | 763.60 SQ.FT. | 70.94 SQ.M. |