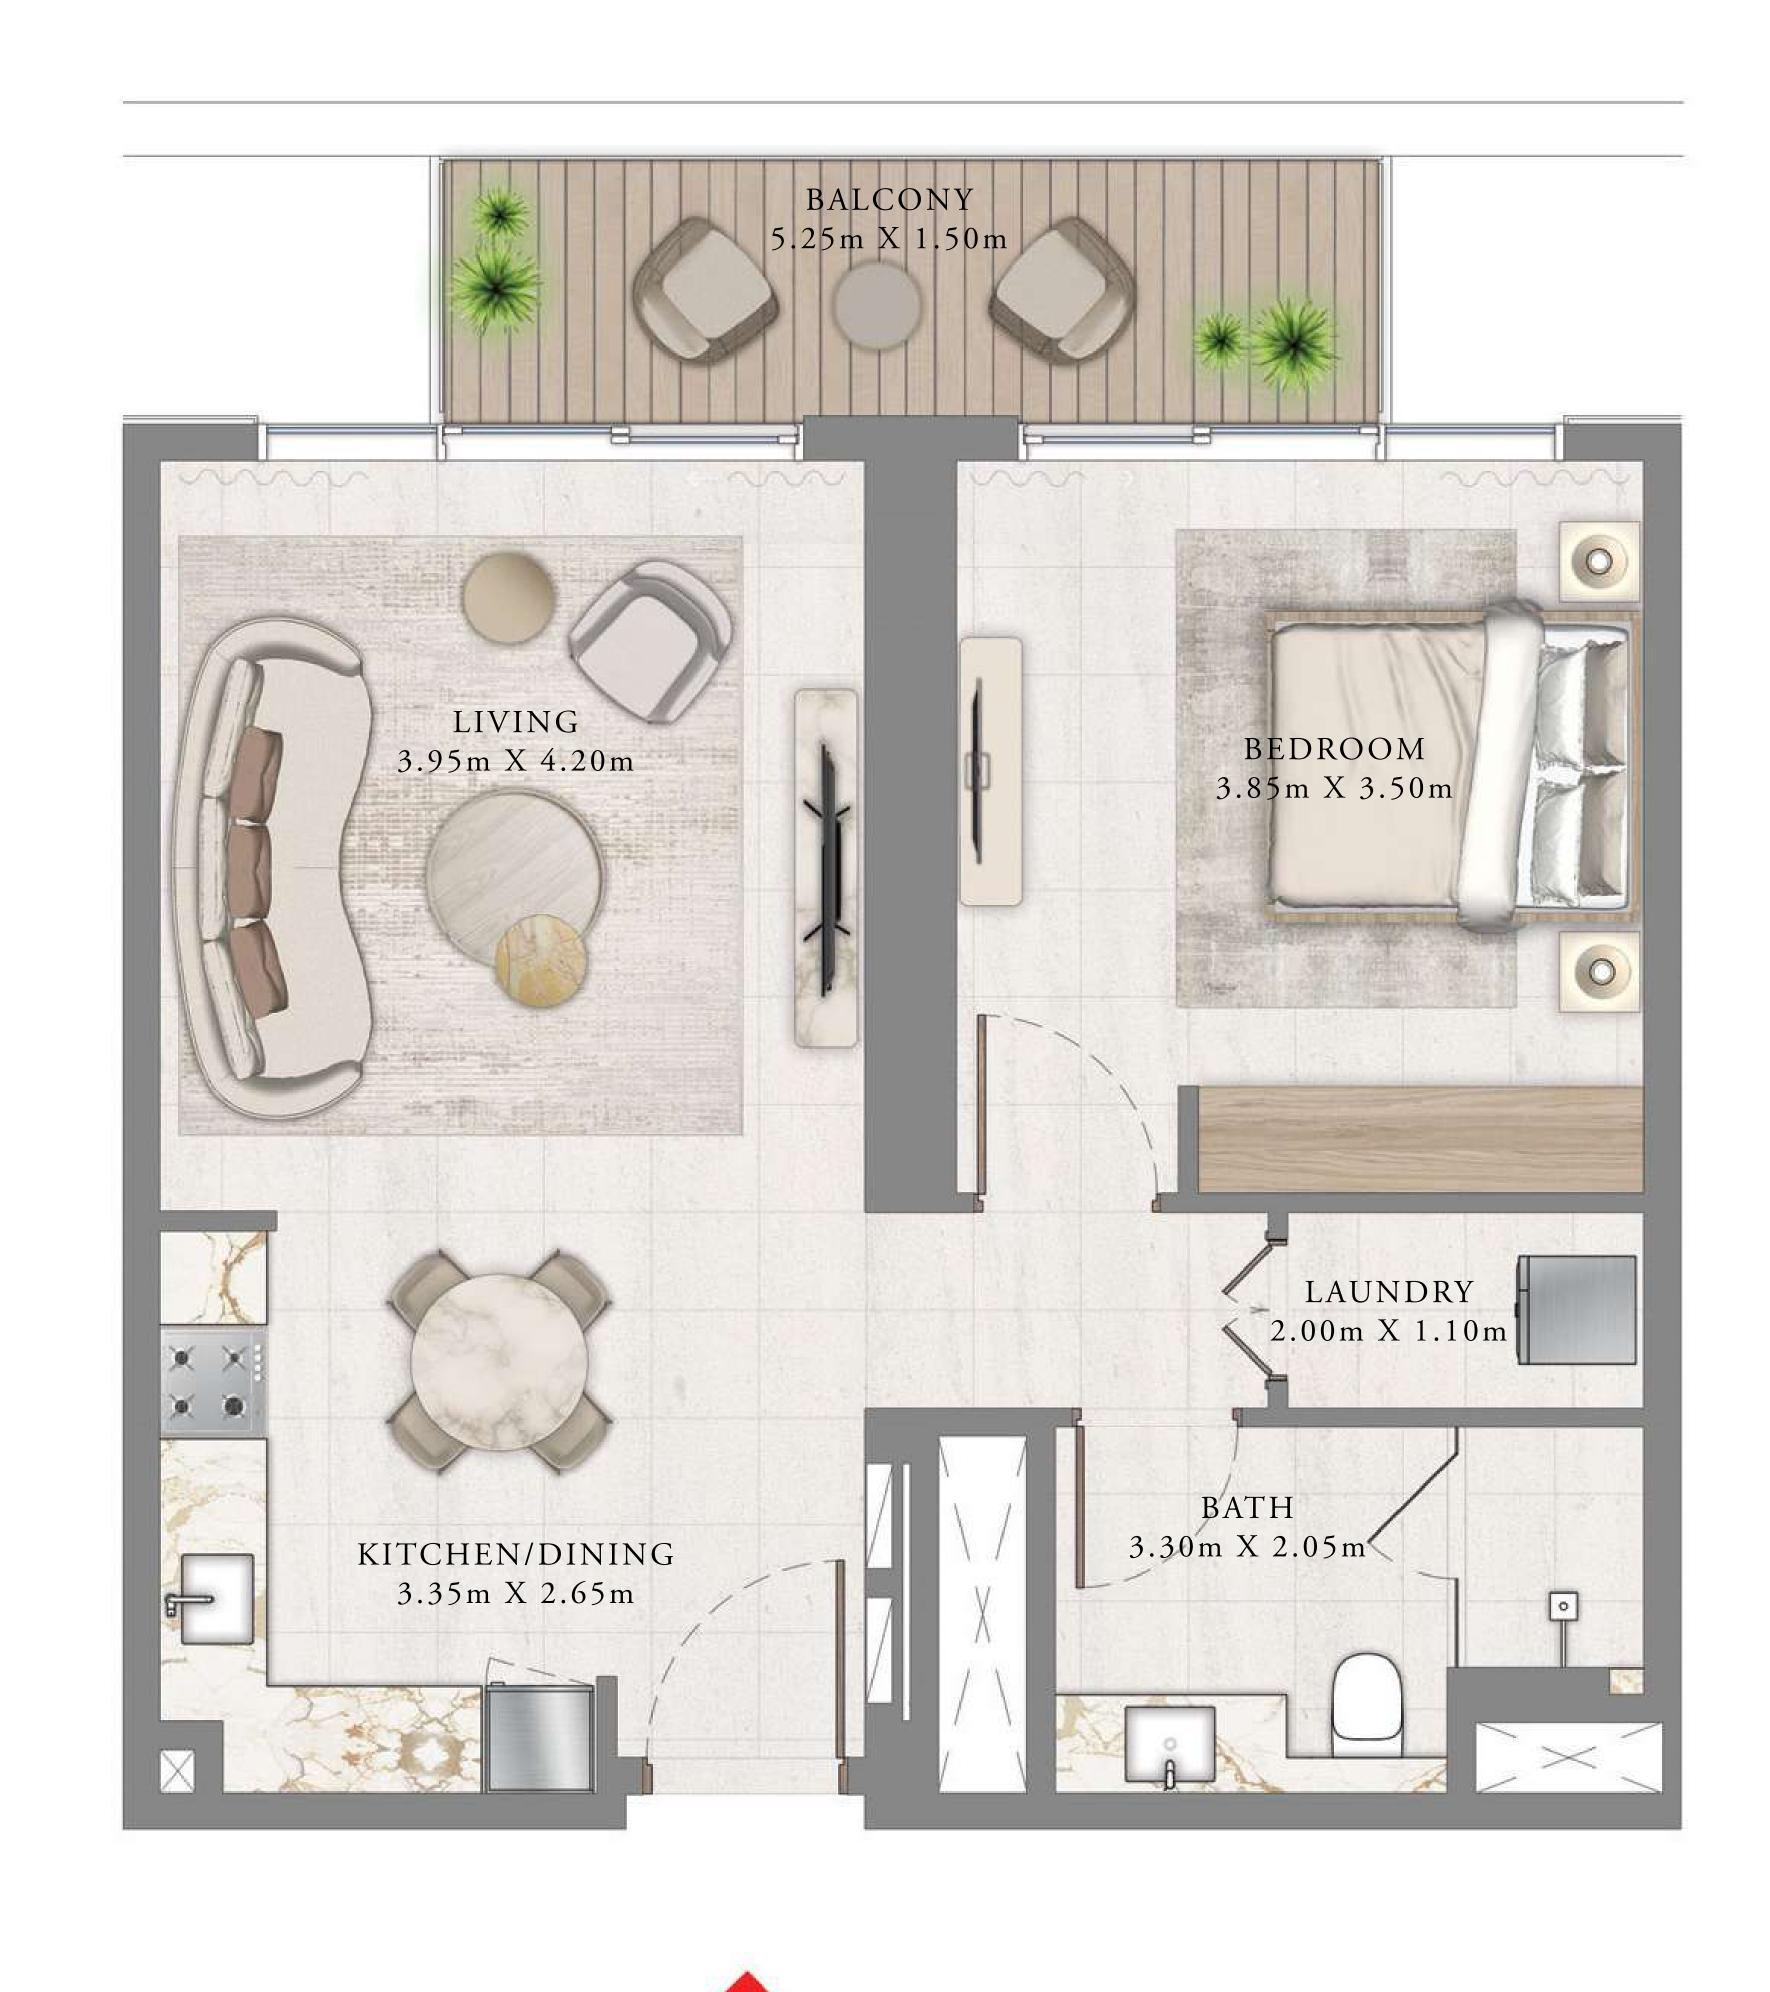

### BY ADDRESS RESORTS

#### TOWER 2

#### 1 BEDROOM

LEVEL 19

UNIT 05

| SUITE AREA   | 675.44 SQ.FT. | 62.75 SQ.M. |
|--------------|---------------|-------------|
| BALCONY AREA | 88.16 SQ.FT.  | 8.19 SQ.M.  |
| TOTAL AREA   | 763.60 SQ.FT. | 70.94 SQ.M. |