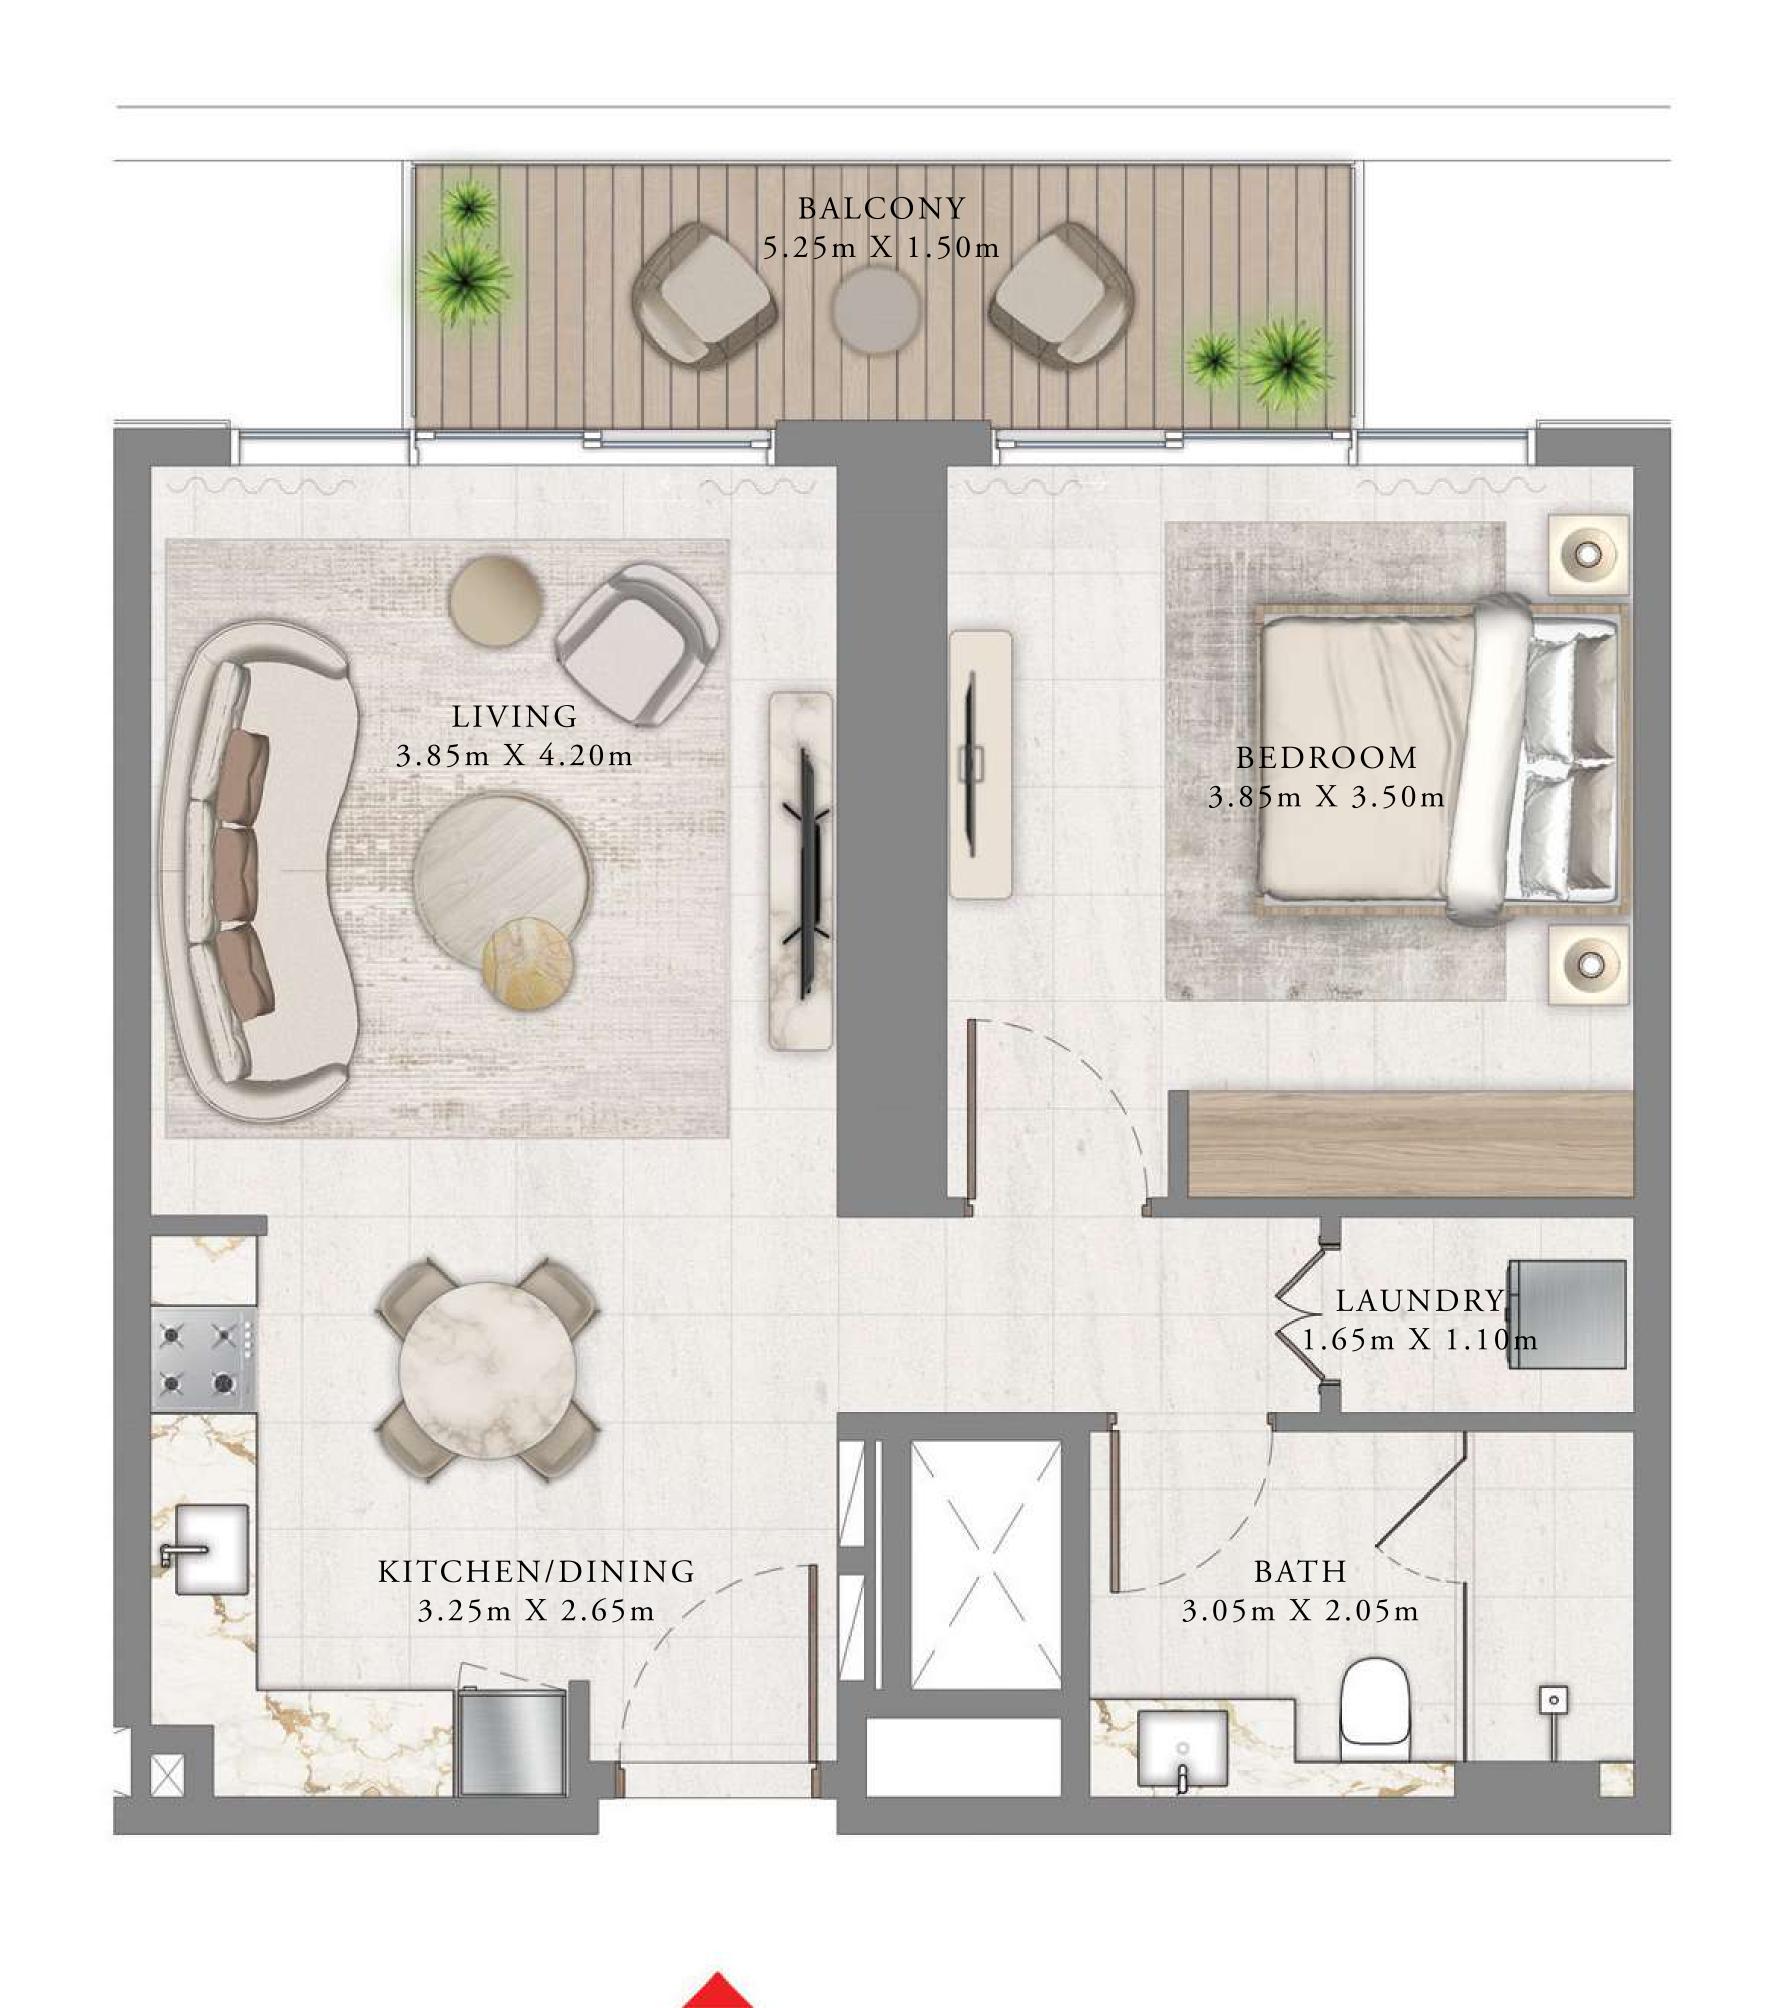

### BY ADDRESS RESORTS

#### TOWER 2

#### 1 BEDROOM

LEVEL 19

UNIT 05

| SUITE AREA   | 675.44 SQ.FT. | 62.75 SQ.M. |
|--------------|---------------|-------------|
| BALCONY AREA | 88.16 SQ.FT.  | 8.19 SQ.M.  |
| TOTAL AREA   | 763.60 SQ.FT. | 70.94 SQ.M. |