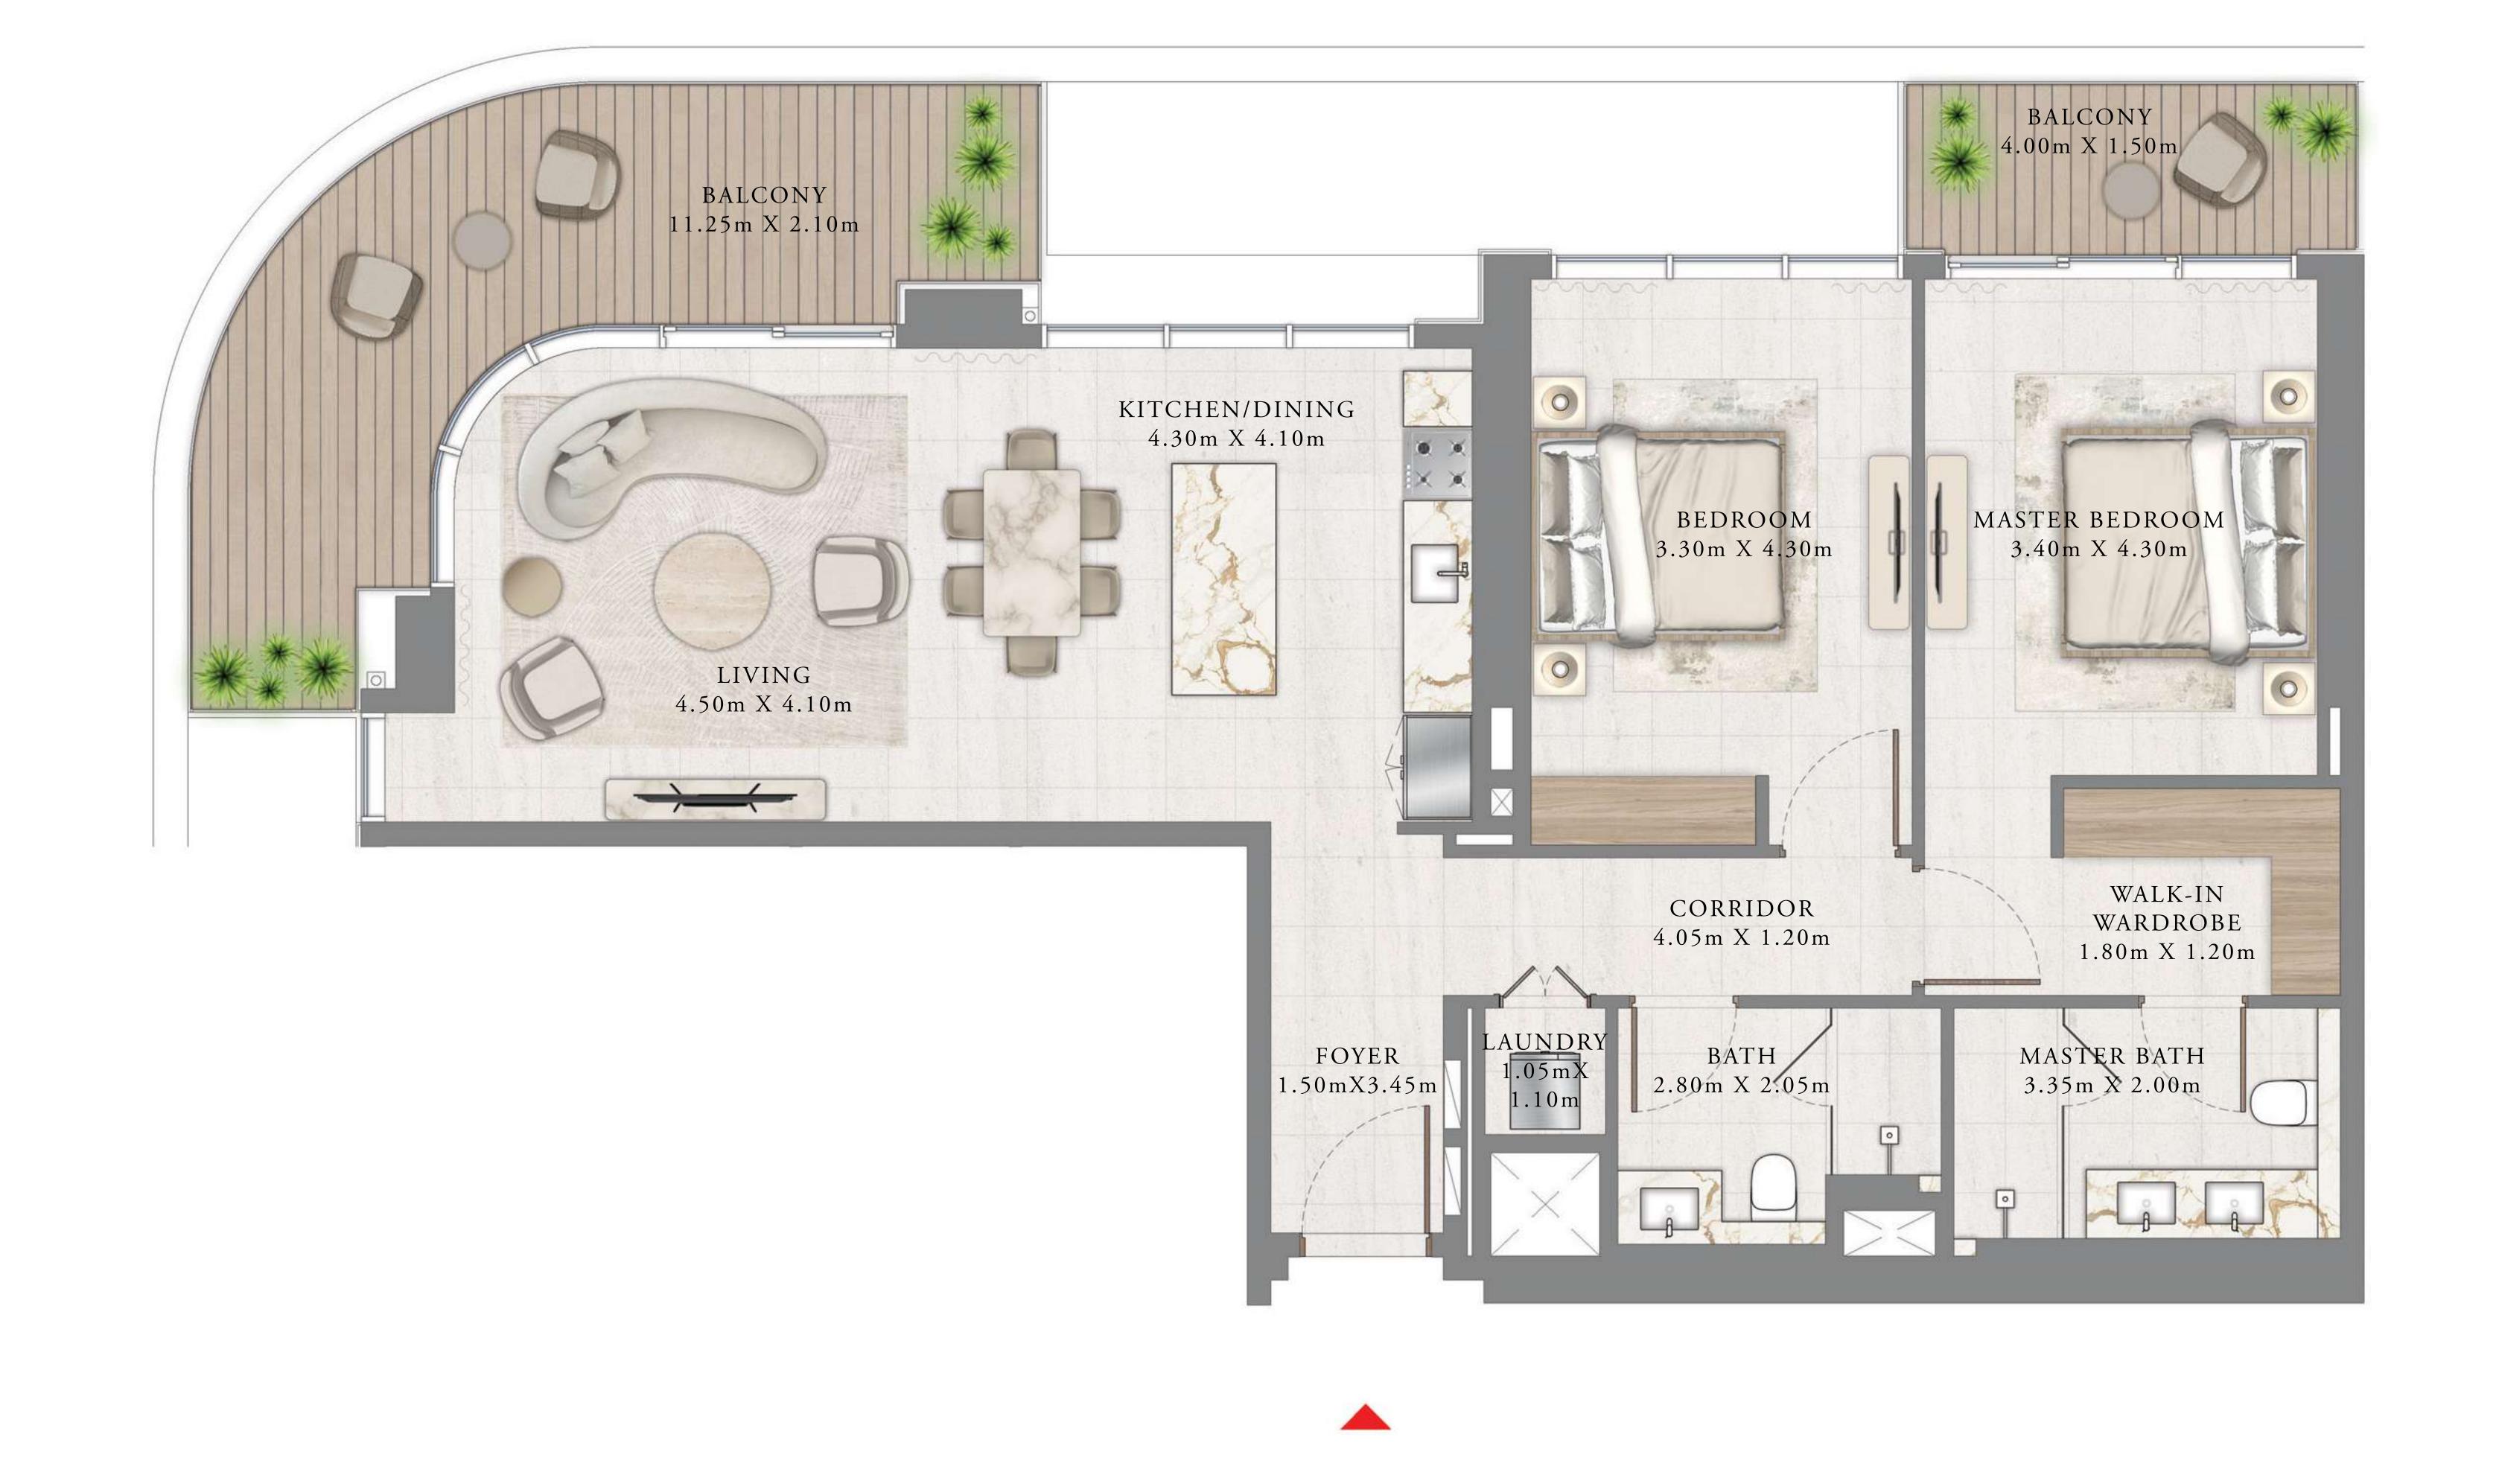

#### 2 BEDROOM

LEVEL 10-18

UNIT 04 & 09

| SUITE AREA   | 1162.93 SQ.FT. | 108.04 SQ.M. |
|--------------|----------------|--------------|
| BALCONY AREA | 268.77 SQ.FT.  | 24.97 SQ.M.  |
| TOTAL AREA   | 1431.70 SQ.FT. | 133.01 SQ.M. |