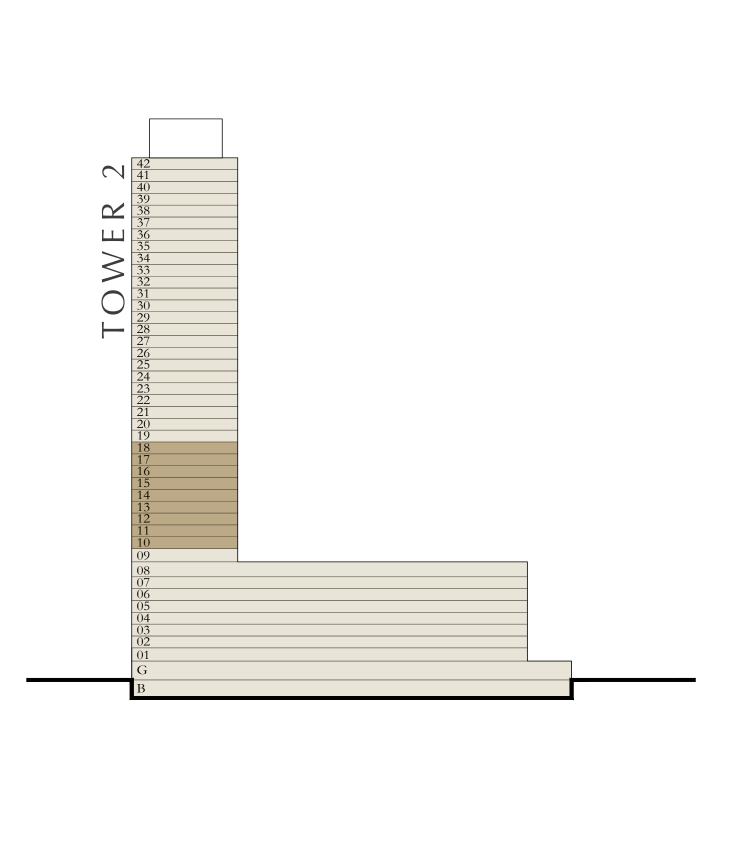

ITE AREA   | 1161.96 SQ.FT. | 107.95 SQ.M. |
|--------------|----------------|--------------|
| BALCONY AREA | 494.49 SQ.FT.  | 45.94 SQ.M.  |
| TOTAL AREA   | 1656.45 SQ.FT. | 153.89 SQ.M. |















### BY ADDRESS RESORTS

#### TOWER 2

### 2 BEDROOM

LEVEL 40

| _ | SUITE AREA   | 1189.95 SQ.FT. | 110.55 SQ.M. |   |
|---|--------------|----------------|--------------|---|
|   | BALCONY AREA | 266.30 SQ.FT.  | 24.74 SQ.M.  |   |
| - | TOTAL AREA   | 1456.25 SQ.FT. | 135.29 SQ.M. | _ |











### BY ADDRESS RESORTS

#### TOWER 2

#### 2 BEDROOM

LEVEL 10-18

UNIT 03 & 08

| SUITE AREA   | 1182.20 SQ.FT. | 109.83 SQ.M. |
|--------------|----------------|--------------|
| BALCONY AREA | 285.35 SQ.FT.  | 26.51 SQ.M.  |
| TOTAL AREA   | 1467.55 SQ.FT. | 136.34 SQ.M. |



10-18













### BY ADDRESS RESORTS

#### TOWER 2

#### 2 BEDROOM

LEVEL 19

UNIT 03

| SUITE AREA   | 1182.20 SQ.FT. | 109.83 SQ.M. |
|--------------|----------------|--------------|
| BALCONY AREA | 285.35 SQ.FT.  | 26.51 SQ.M.  |
| TOTAL AREA   | 1467.55 SQ.FT. | 136.34 SQ.M. |

KEY PLAN LEVEL

19













### BY ADDRESS RESORTS

#### TOWER 2

#### 2 BEDROOM

LEVEL 21-39

UNIT 06

| SUITE AREA   | 1182.20 SQ.FT. | 109.83 SQ.M. |
|--------------|----------------|--------------|
| BALCONY AREA | 285.89 SQ.FT.  | 26.56 SQ.M.  |
| TOTAL AREA   | 1468.09 SQ.FT. | 136.39 SQ.M. |



21-39











### BY ADDRESS RESORTS

#### TOWER 2

#### 2 BEDROOM

LEVEL 1

UNIT 02

| SUITE AREA   | 1181.55 SQ.FT. | 109.77 SQ.M. |
|--------------|----------------|--------------|
| BALCONY AREA | 281.05 SQ.F