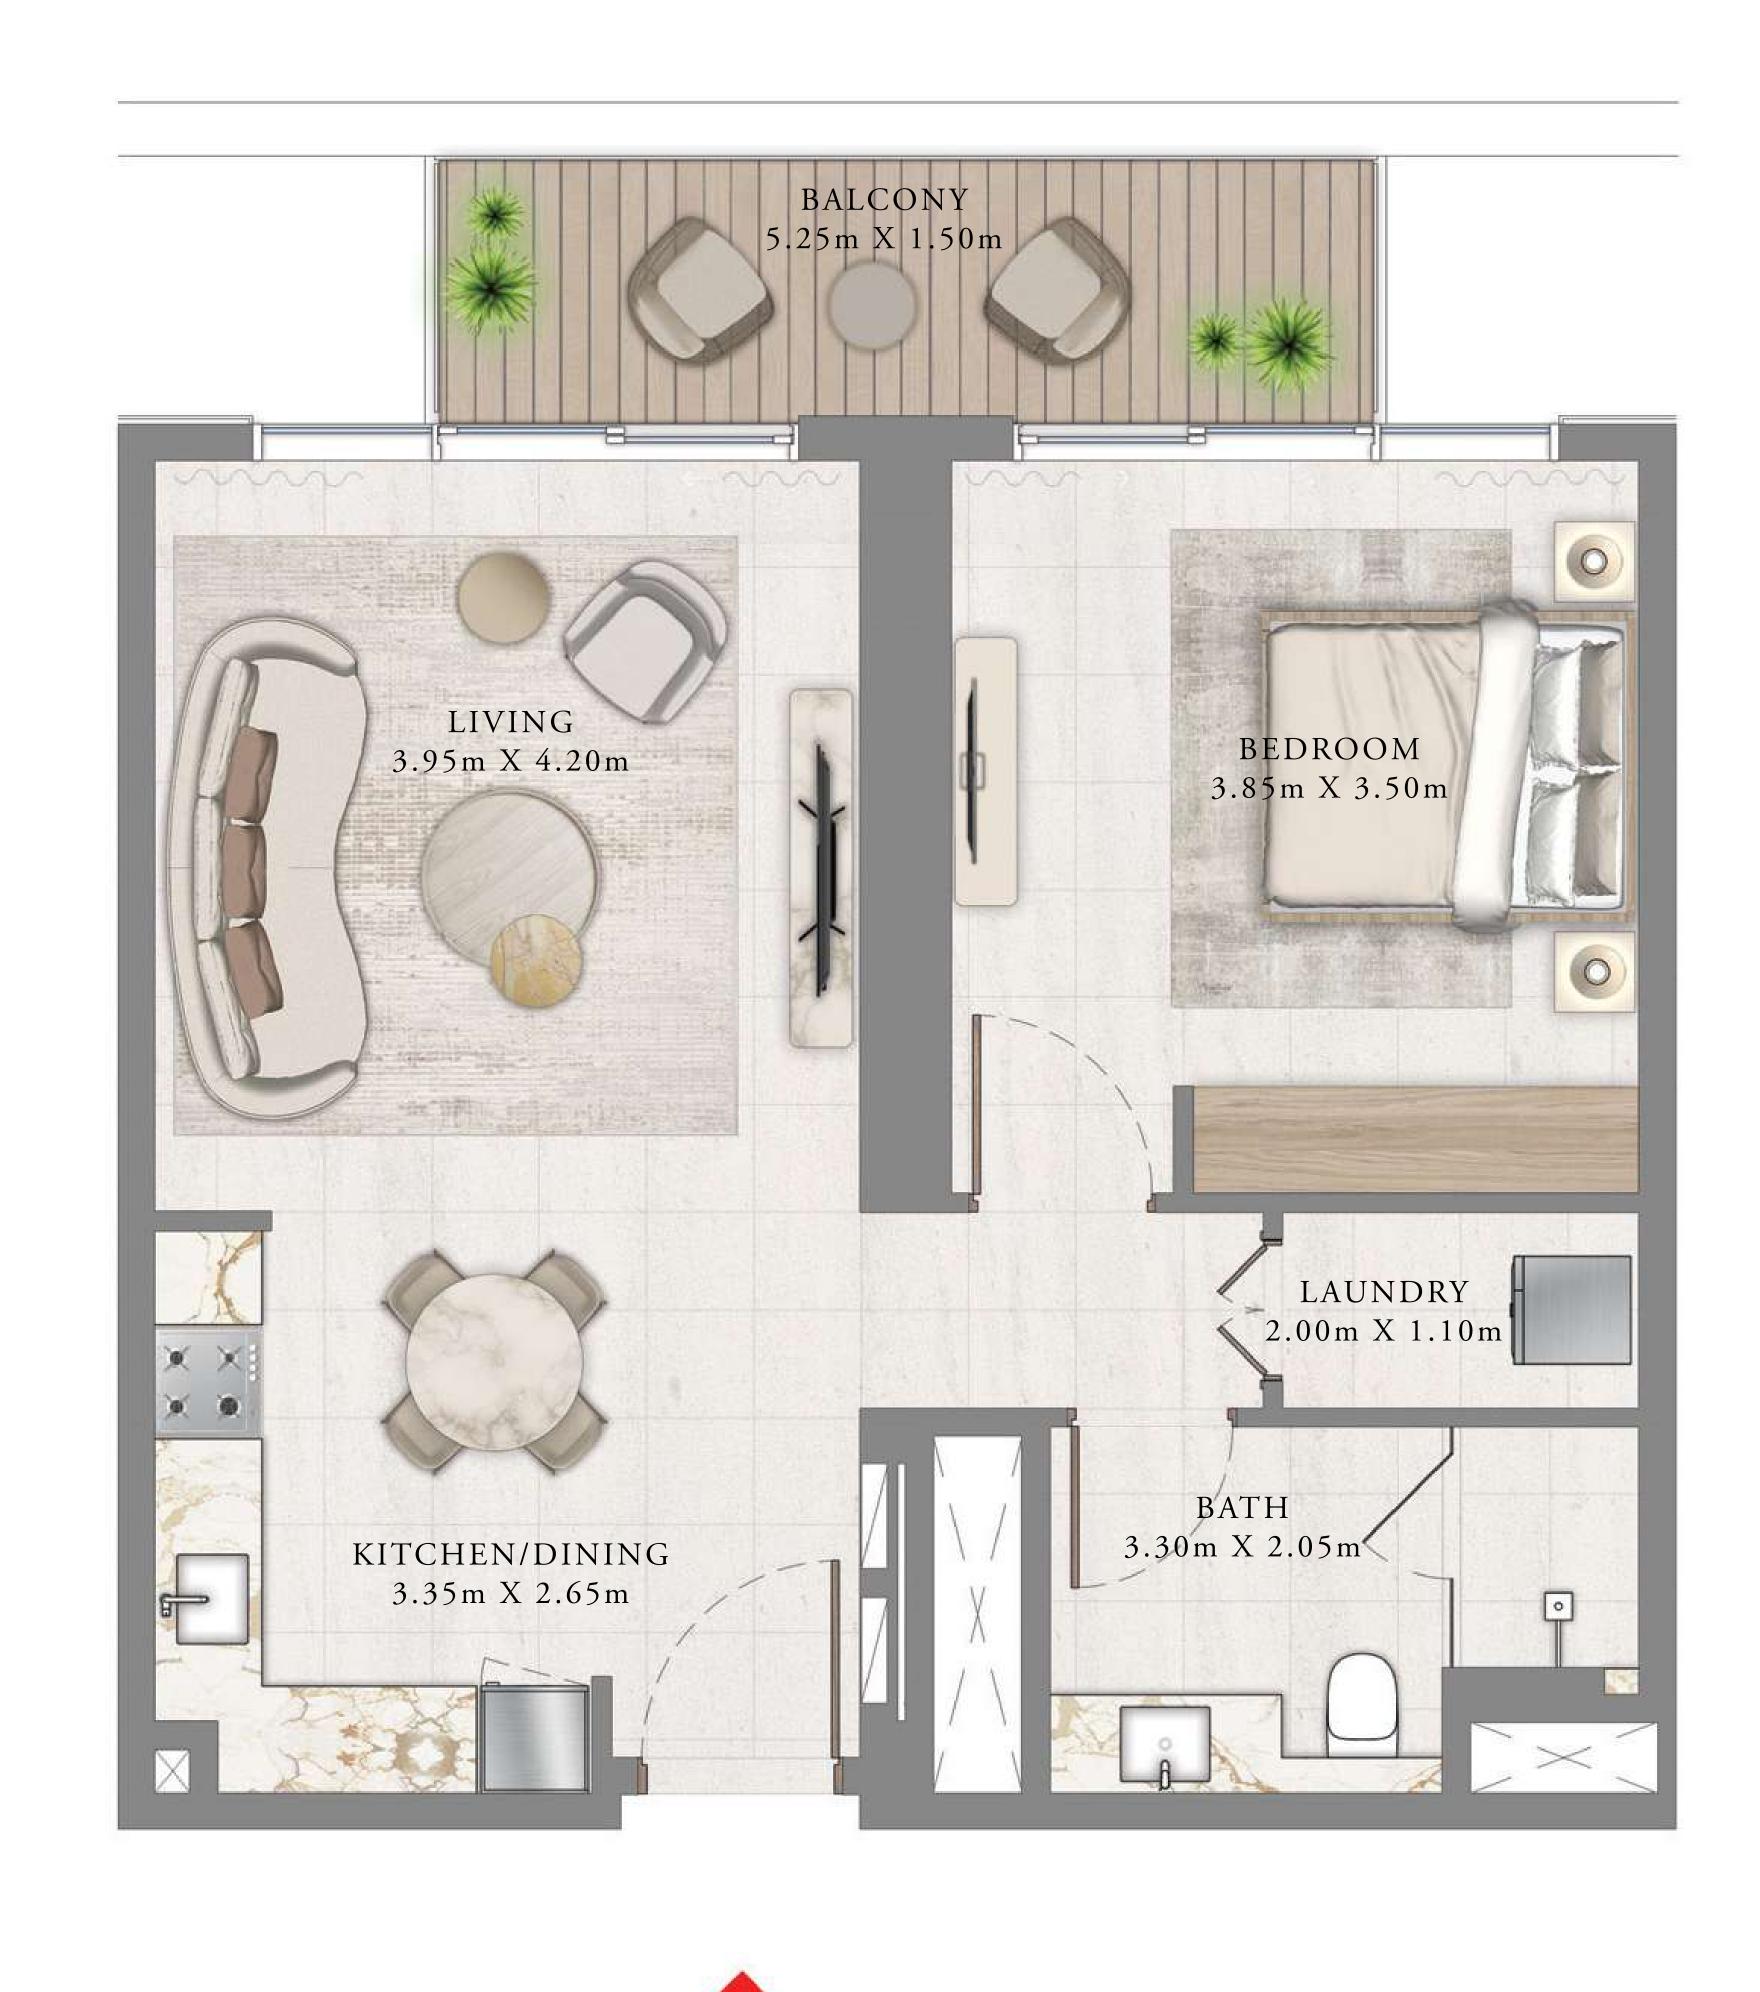

#### 1 BEDROOM

LEVEL 2-8

| _ | SUITE AREA   | 675.44 SQ.FT. | 62.75 SQ.M. |
|---|--------------|---------------|-------------|
|   | BALCONY AREA | 88.16 SQ.FT.  | 8.19 SQ.M.  |
| _ | TOTAL AREA   | 763.60 SQ.FT. | 70.94 SQ.M. |