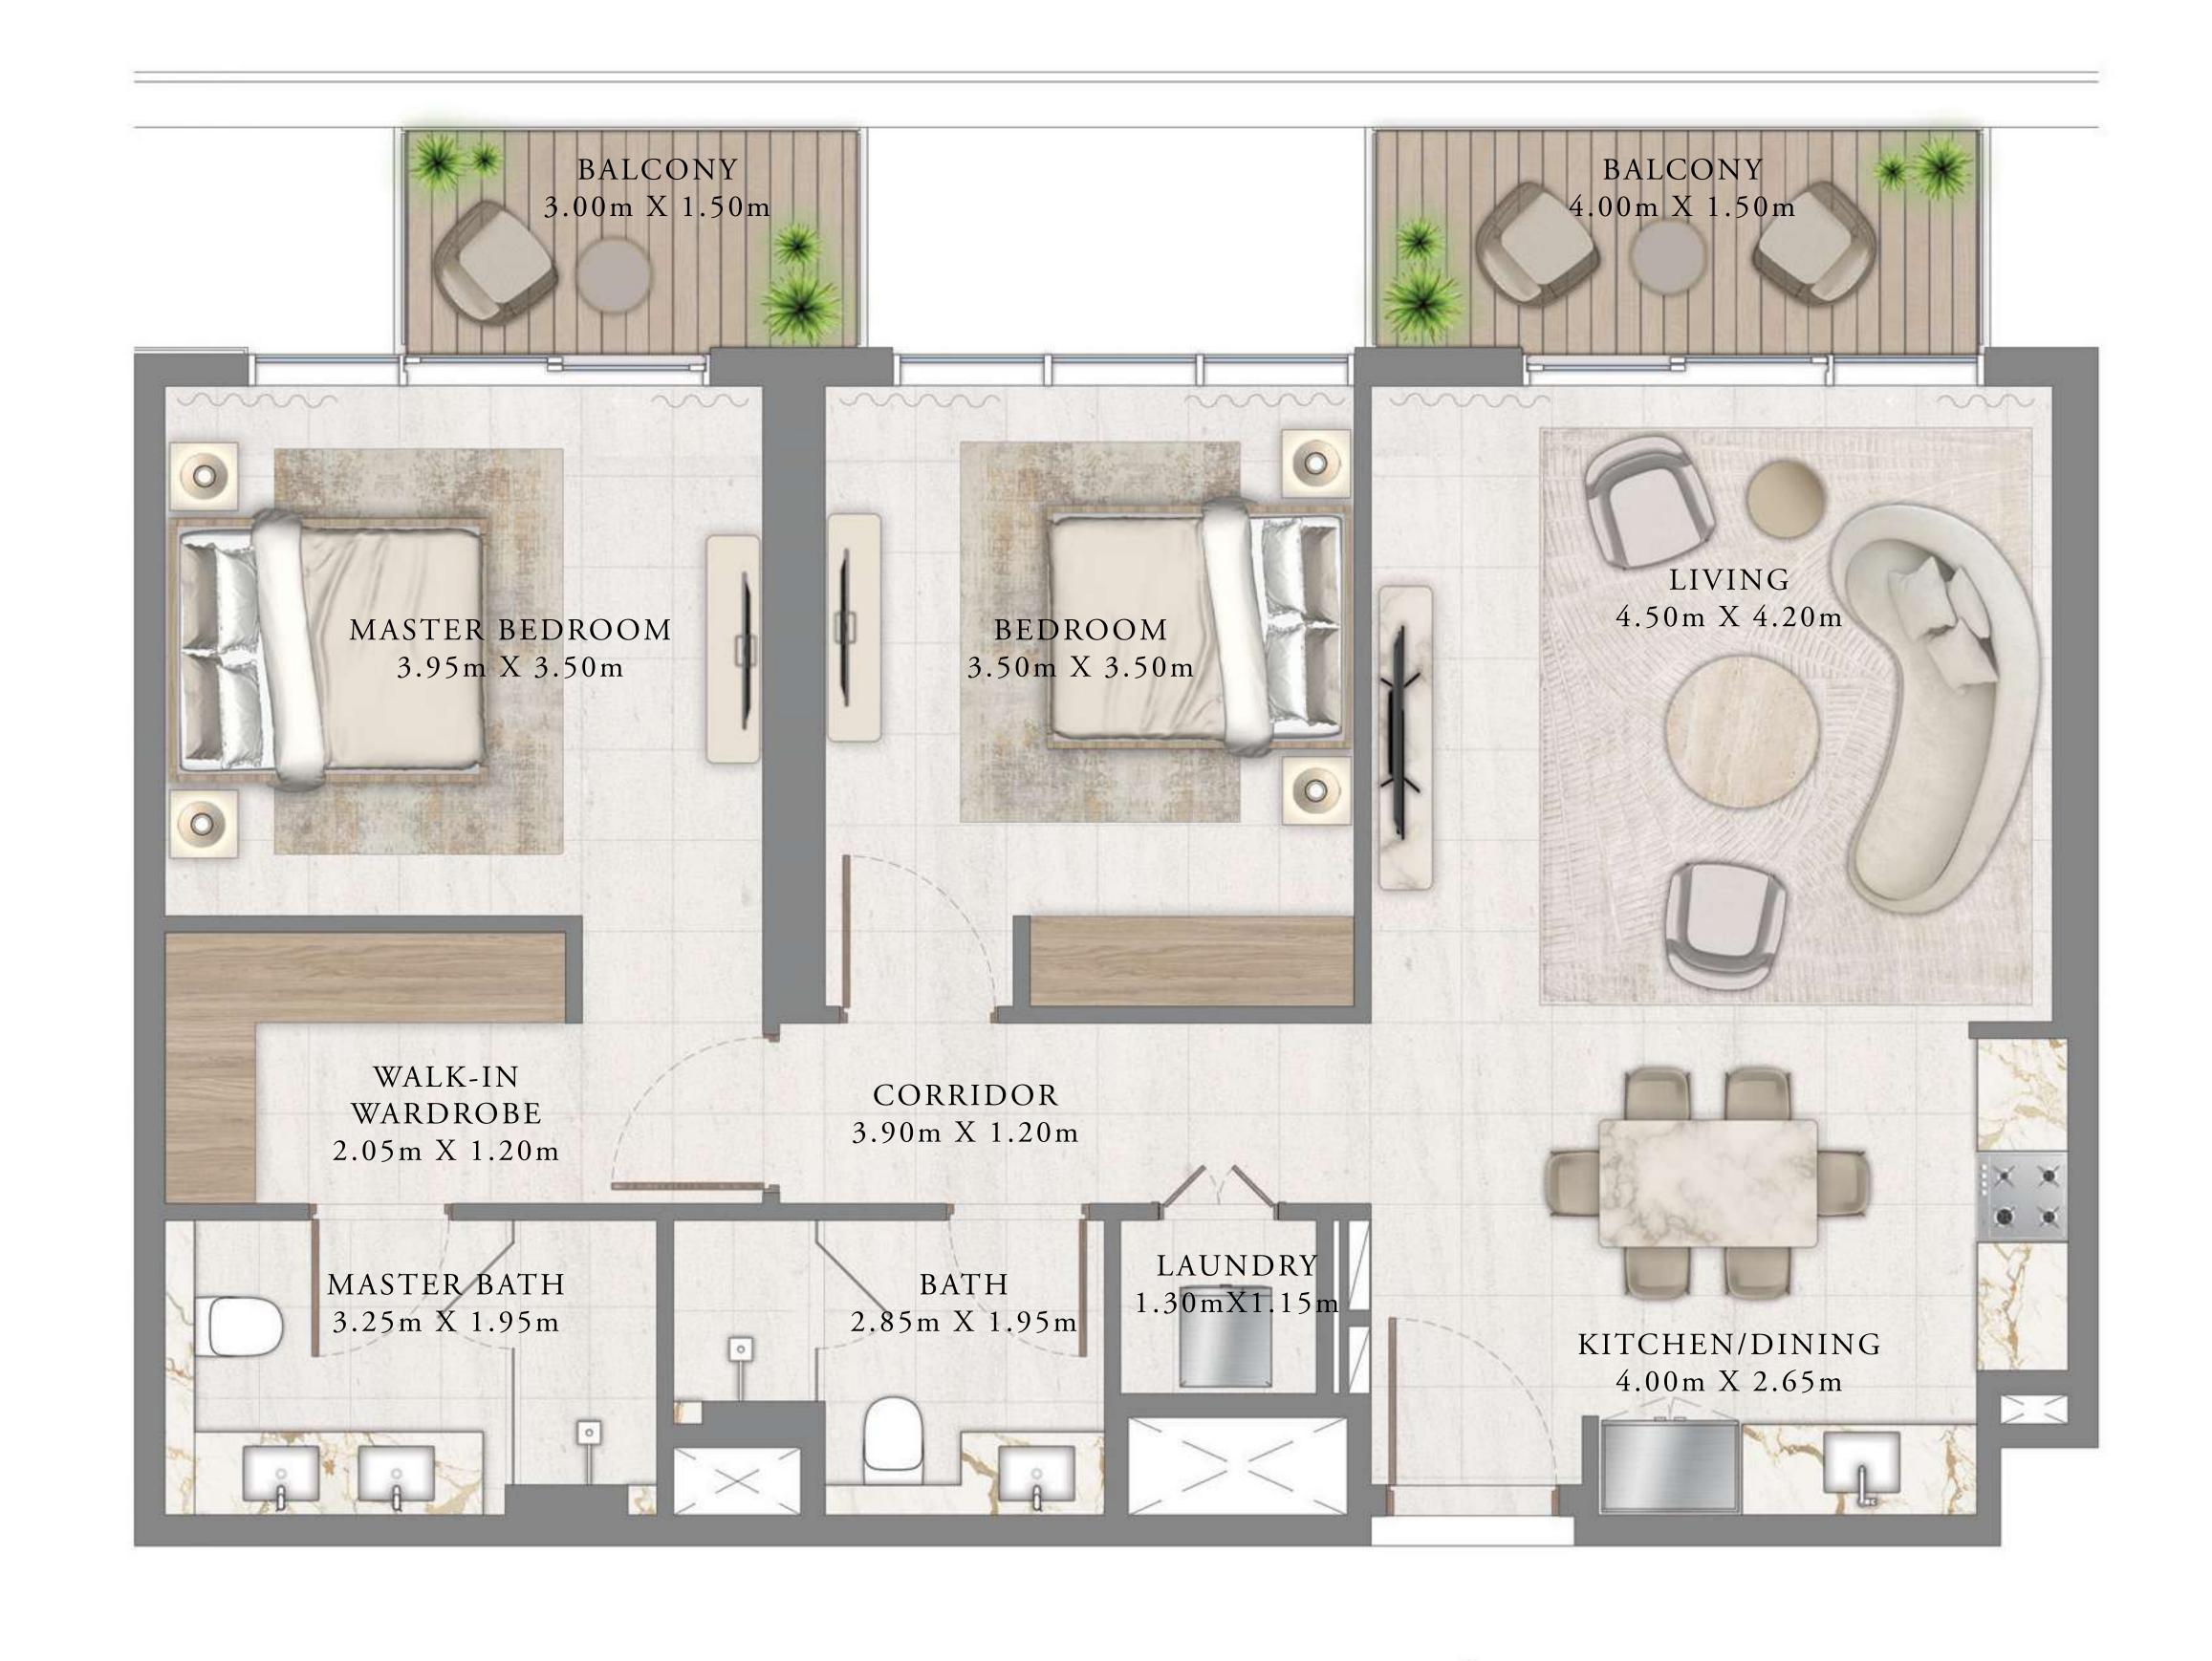

### BY ADDRESS RESORTS

#### TOWER 2

#### 1 BEDROOM

LEVEL 21-40

| - | SUITE AREA   | 673.07 SQ.FT. | 62.53 SQ.M. |
|---|--------------|---------------|-------------|
|   | BALCONY AREA | 88.16 SQ.FT.  | 8.19 SQ.M.  |
| - | TOTAL AREA   | 761.23 SQ.FT. | 70.72 SQ.M. |