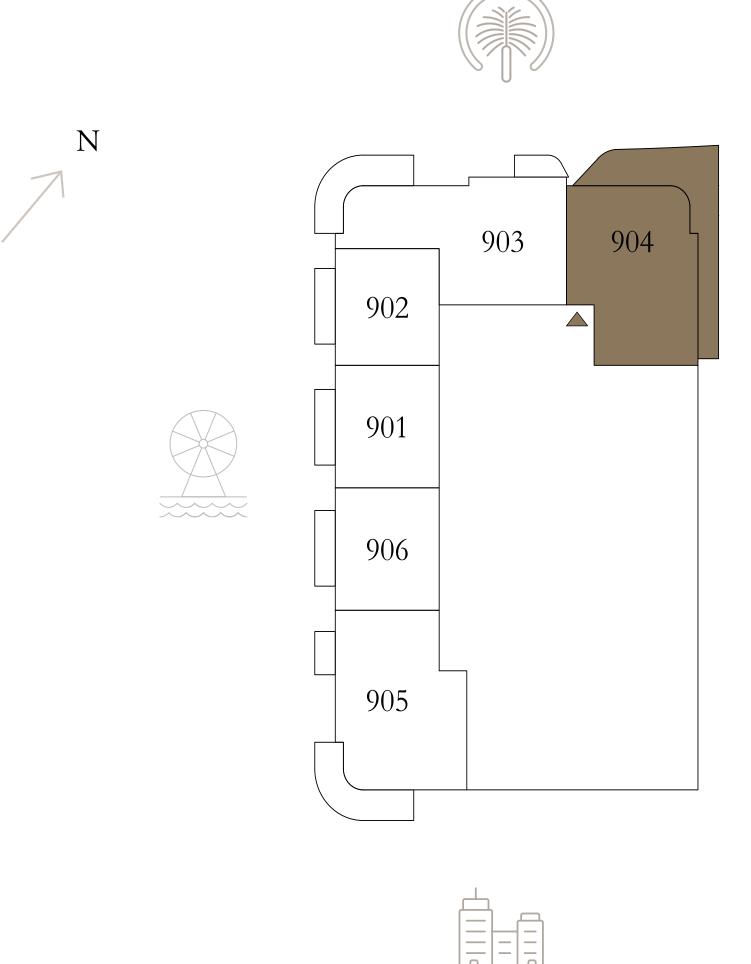

are for illustrative purposes only and do not represent the actual size, features, specifications, fittings, and furnishings. 7. The developer reserves the right to make revisions / alterations, at it's absolute discretion, without any liability whatsoever.



### BY ADDRESS RESORTS

#### TOWER 2

### 2 BEDROOM

LEVEL 2-8

UNIT 05

| SUITE AREA   | 1110.08 SQ.FT. | 103.13 SQ.M. |
|--------------|----------------|--------------|
| BALCONY AREA | 268.67 SQ.FT.  | 24.96 SQ.M.  |
| TOTAL AREA   | 1378.75 SQ.FT. | 128.09 SQ.M. |







### BY ADDRESS RESORTS

#### TOWER 2

### 2 BEDROOM

LEVEL 9

| SUITE AREA   | 1161.96 SQ.FT. | 107.95 SQ.M. |
|--------------|----------------|--------------|
| BALCONY AREA | 494.49 SQ.FT.  | 45.94 SQ.M.  |
| TOTAL AREA   | 1656.45 SQ.FT. | 153.89 SQ.M. |















### BY ADDRESS RESORTS

#### TOWER 2

### 2 BEDROOM

LEVEL 40

| _ | SUITE AREA   | 1189.95 SQ.FT. | 110.55 SQ.M. |   |
|---|--------------|----------------|--------------|---|
|   | BALCONY AREA | 266.30 SQ.FT.  | 24.74 SQ.M.  |   |
| - | TOTAL AREA   | 1456.25 SQ.FT. | 135.29 SQ.M. | _ |











### BY ADDRESS RESORTS

#### TOWER 2

#### 2 BEDROOM

LEVEL 10-18

UNIT 03 & 08

| SUITE AREA   | 1182.20 SQ.FT. | 109.83 SQ.M. |
|--------------|----------------|--------------|
| BALCONY AREA | 285.35 SQ.FT.  | 26.51 SQ.M.  |
| TOTAL AREA   | 1467.55 SQ.FT. | 136.34 SQ.M. |



10-18













### BY ADDRESS RESORTS

#### TOWER 2

#### 2 BEDROOM

LEVEL 19

UNIT 03

| SUITE AREA   | 1182.20 SQ.FT. | 109.83 SQ.M. |
|--------------|----------------|--------------|
| BALCONY AREA | 2