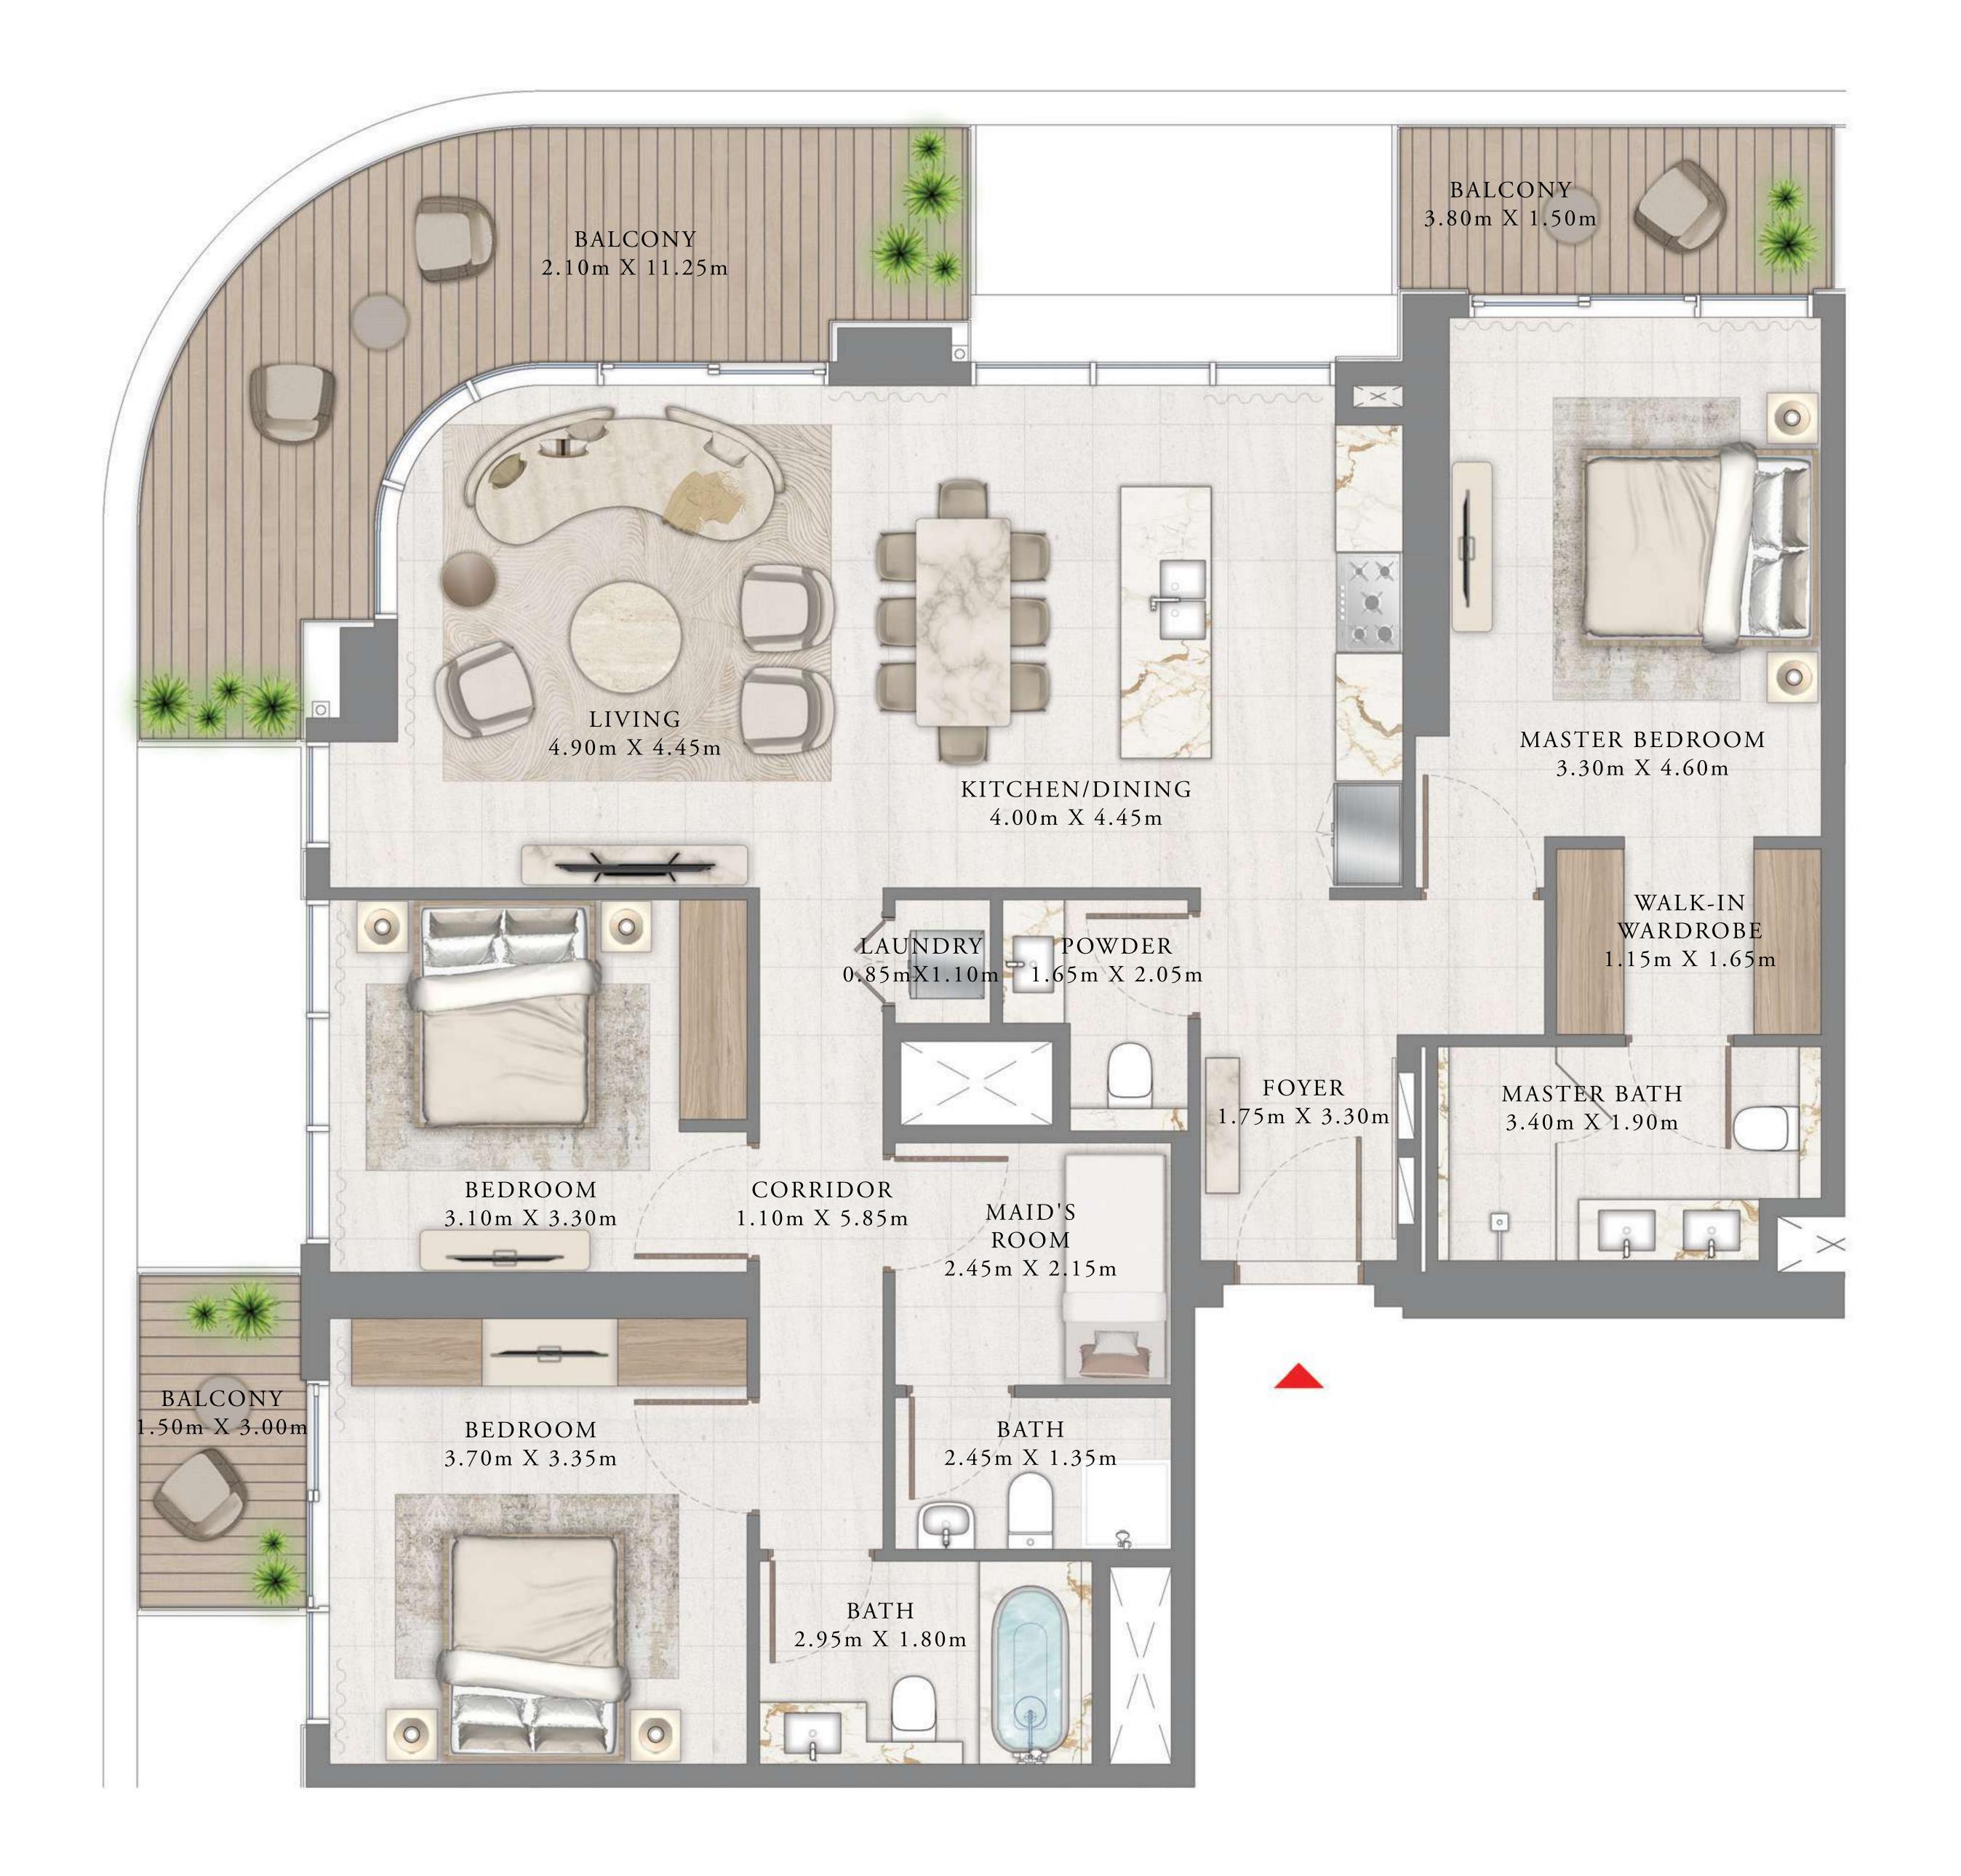

### BY ADDRESS RESORTS

#### TOWER 2

### 5 BEDROOM PENTHOUSE

LEVEL 41

UNIT 01

| SUITE AREA   | 4385.97 SQ.FT. | 407.47 SQ.M. |
|--------------|----------------|--------------|
| BALCONY AREA | 870.91 SQ.FT.  | 80.91 SQ.M.  |
| TOTAL AREA   | 5256.88 SQ.FT. | 488.38 SQ.M. |