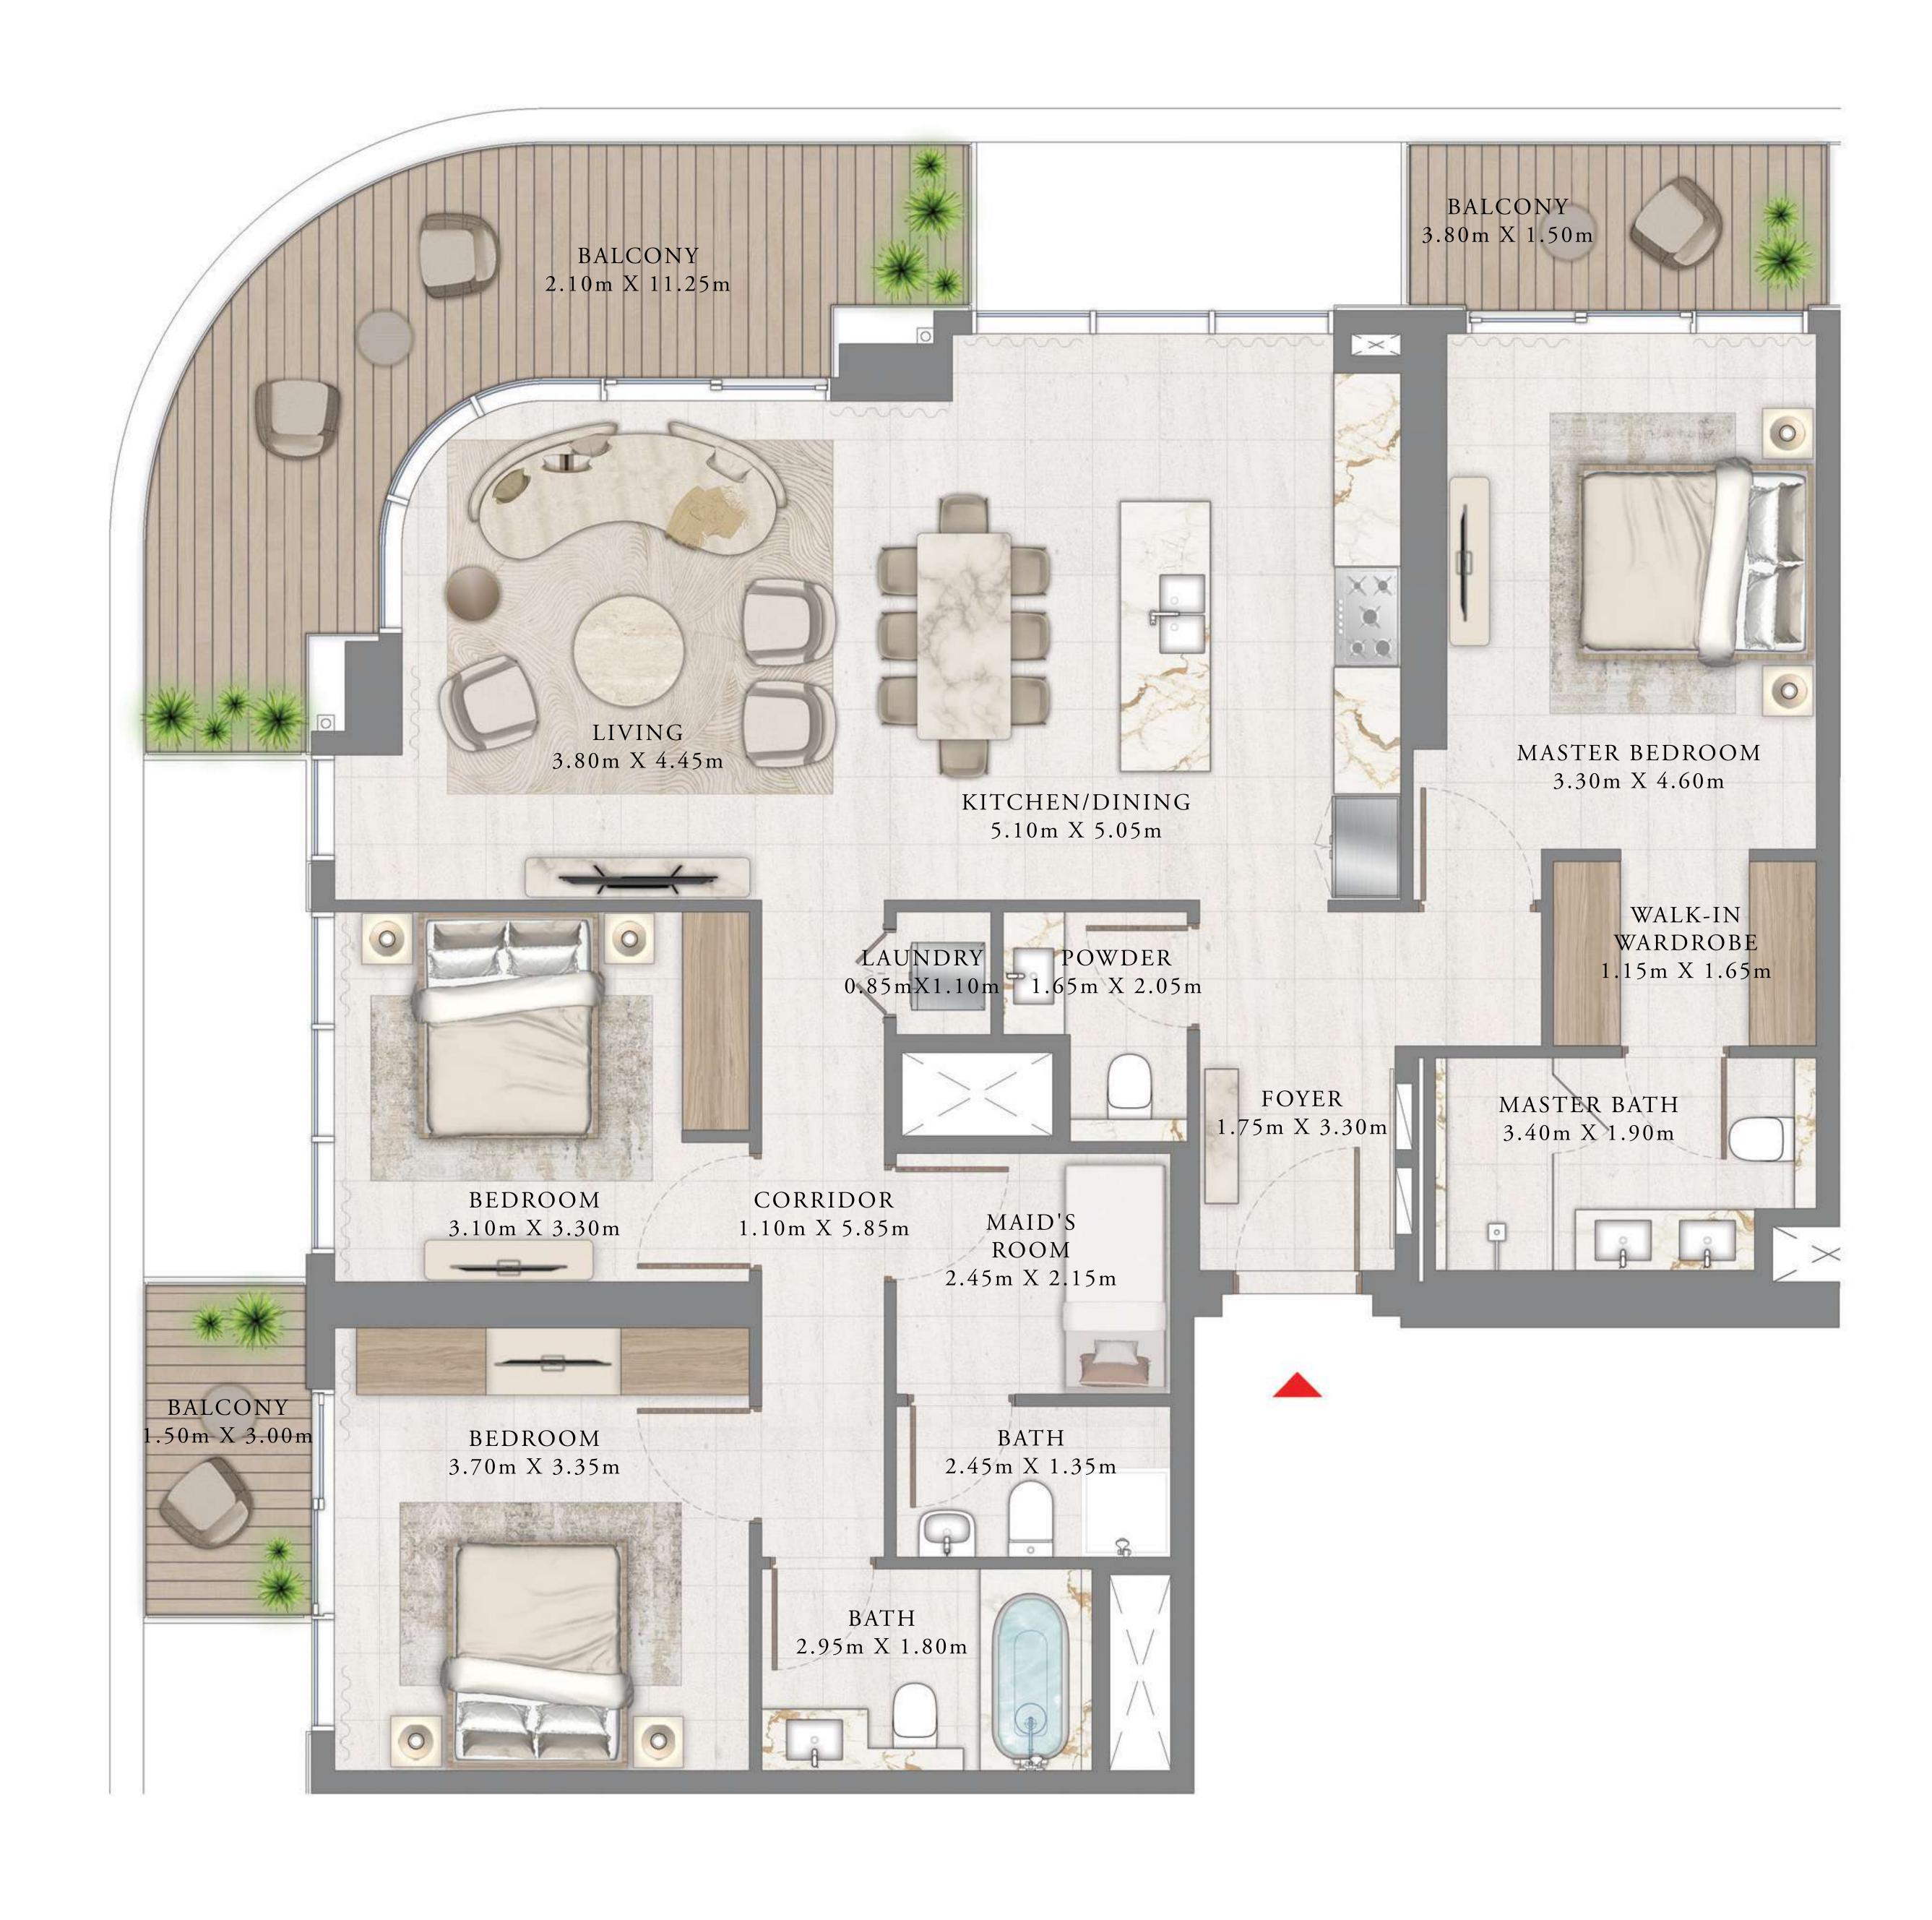

#### 2 BEDROOM

LEVEL 40

UNIT 06

| SUITE AREA   | 1211.37 SQ.FT. | 112.54 SQ.M. |
|--------------|----------------|--------------|
| BALCONY AREA | 282.77 SQ.FT.  | 26.27 SQ.M.  |
| TOTAL AREA   | 1494.14 SQ.FT. | 138.81 SQ.M. |