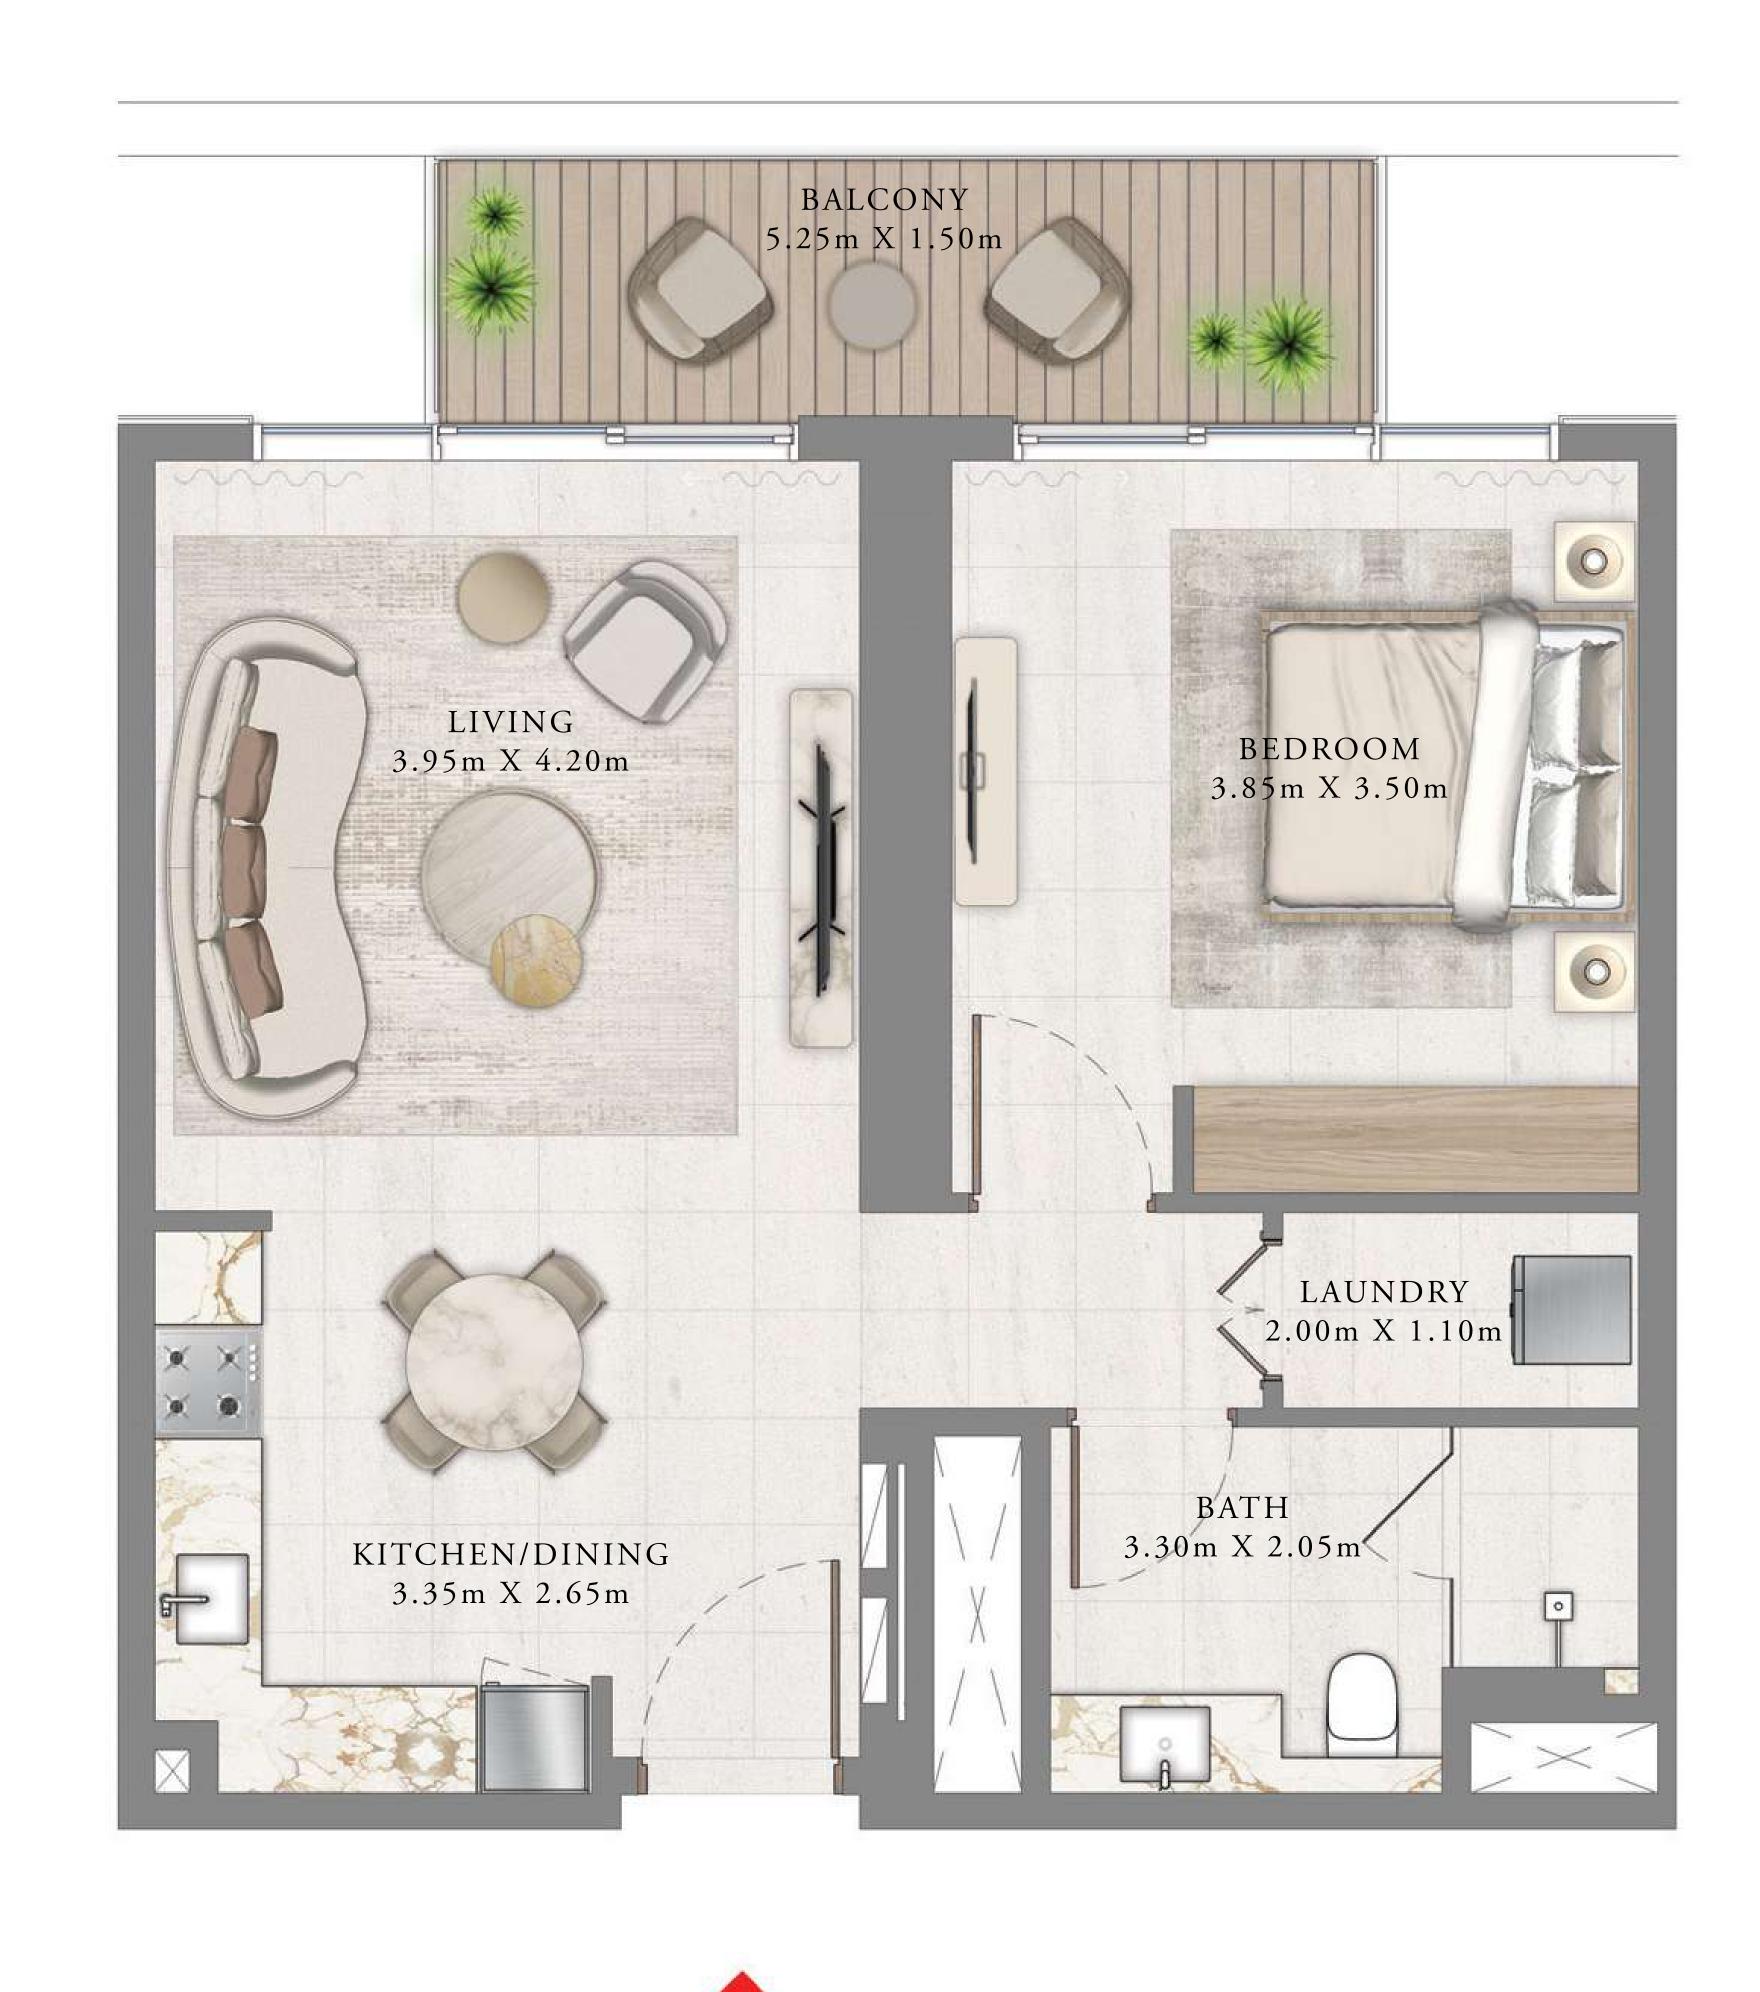

### BY ADDRESS RESORTS

#### TOWER 2

#### 1 BEDROOM

LEVEL 10-18

UNIT 05 & 10

| _ | SUITE AREA   | 675.44 SQ.FT. | 62.75 SQ.M. |
|---|--------------|---------------|-------------|
|   | BALCONY AREA | 88.16 SQ.FT.  | 8.19 SQ.M.  |
| - | TOTAL AREA   | 763.60 SQ.FT. | 70.94 SQ.M. |