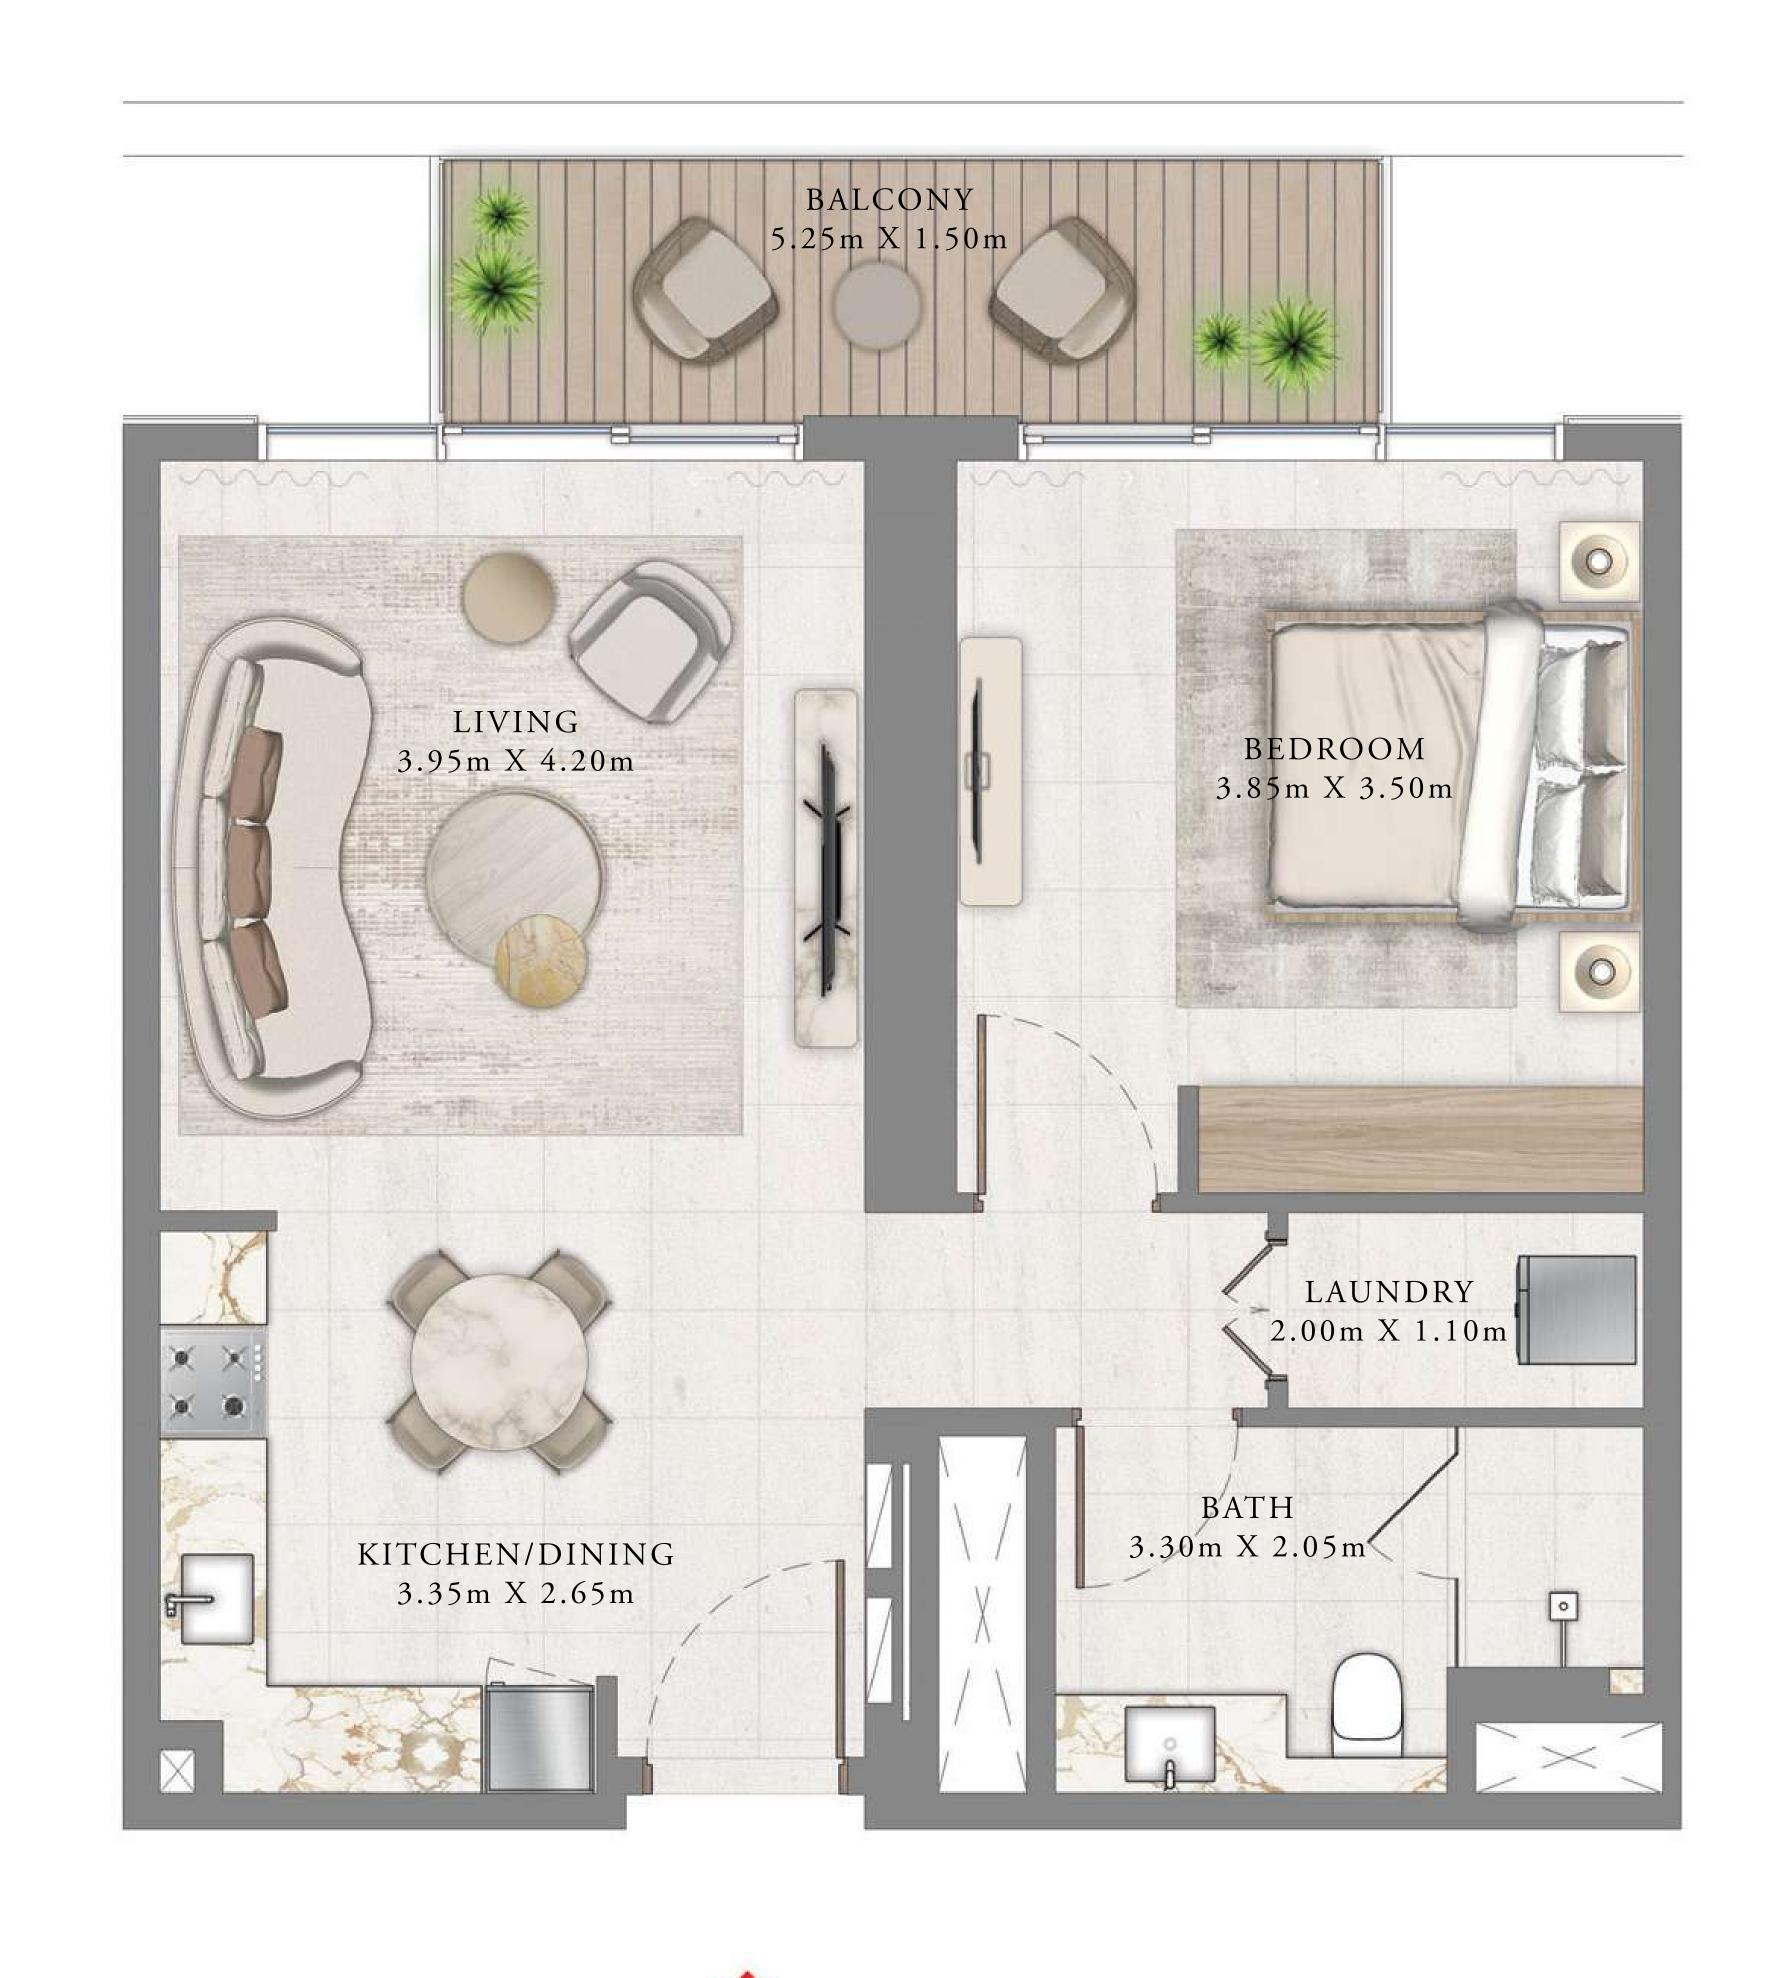

### BY ADDRESS RESORTS

#### TOWER 2

### 1 BEDROOM

LEVEL 21-40

| _ | SUITE AREA   | 675.87 SQ.FT. | 62.79 SQ.M. |
|---|--------------|---------------|-------------|
|   | BALCONY AREA | 88.16 SQ.FT.  | 8.19 SQ.M.  |
| _ | TOTAL AREA   | 764.03 SQ.FT. | 70.98 SQ.M. |