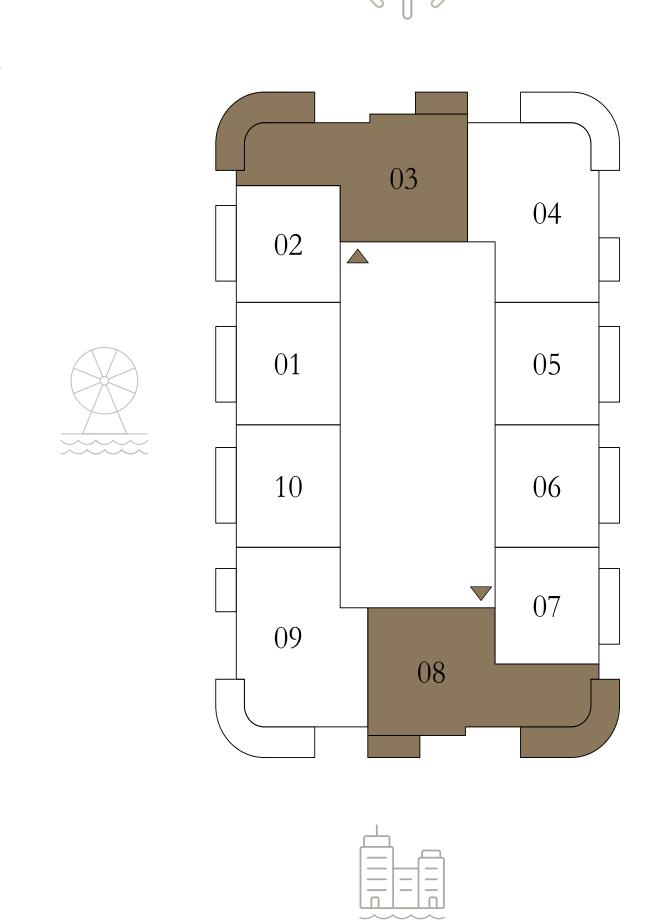

SUITE AREA   | 1161.96 SQ.FT. | 107.95 SQ.M. |
|--------------|----------------|--------------|
| BALCONY AREA | 494.49 SQ.FT.  | 45.94 SQ.M.  |
| TOTAL AREA   | 1656.45 SQ.FT. | 153.89 SQ.M. |















### BY ADDRESS RESORTS

#### TOWER 2

### 2 BEDROOM

LEVEL 40

| _ | SUITE AREA   | 1189.95 SQ.FT. | 110.55 SQ.M. |   |
|---|--------------|----------------|--------------|---|
|   | BALCONY AREA | 266.30 SQ.FT.  | 24.74 SQ.M.  |   |
| - | TOTAL AREA   | 1456.25 SQ.FT. | 135.29 SQ.M. | _ |











### BY ADDRESS RESORTS

#### TOWER 2

#### 2 BEDROOM

LEVEL 10-18

UNIT 03 & 08

| SUITE AREA   | 1182.20 SQ.FT. | 109.83 SQ.M. |
|--------------|----------------|--------------|
| BALCONY AREA | 285.35 SQ.FT.  | 26.51 SQ.M.  |
| TOTAL AREA   | 1467.55 SQ.FT. | 136.34 SQ.M. |



10-18













### BY ADDRESS RESORTS

#### TOWER 2

#### 2 BEDROOM

LEVEL 19

UNIT 03

| SUITE AREA   | 1182.20 SQ.FT. | 109.83 SQ.M. |
|--------------|----------------|--------------|
| BALCONY AREA | 285.35 SQ.FT.  | 26.51 SQ.M.  |
| TOTAL AREA   | 1467.55 SQ.FT. | 136.34 SQ.M. |

KEY PLAN LEVEL

19













### BY ADDRESS RESORTS

#### TOWER 2

#### 2 BEDROOM

LEVEL 21-39

UNIT 06

| SUITE AREA   | 1182.20 SQ.FT. | 109.83 SQ.M. |
|--------------|----------------|--------------|
| BALCONY AREA | 285.89 SQ.FT.  | 26.56 SQ.M.  |
| TOTAL AREA   | 1468.09 SQ.FT. | 136.39 SQ.M. |



21-39











### BY ADDRESS RESORTS

#### TOWER 2

#### 2 BEDROOM

LEVEL 1

UNIT 02

| SUITE AREA   | 1181.55 SQ.FT. | 109.77 SQ.M. |
|--------------|----------------|--------------|
| BALCONY AREA | 281.05 SQ