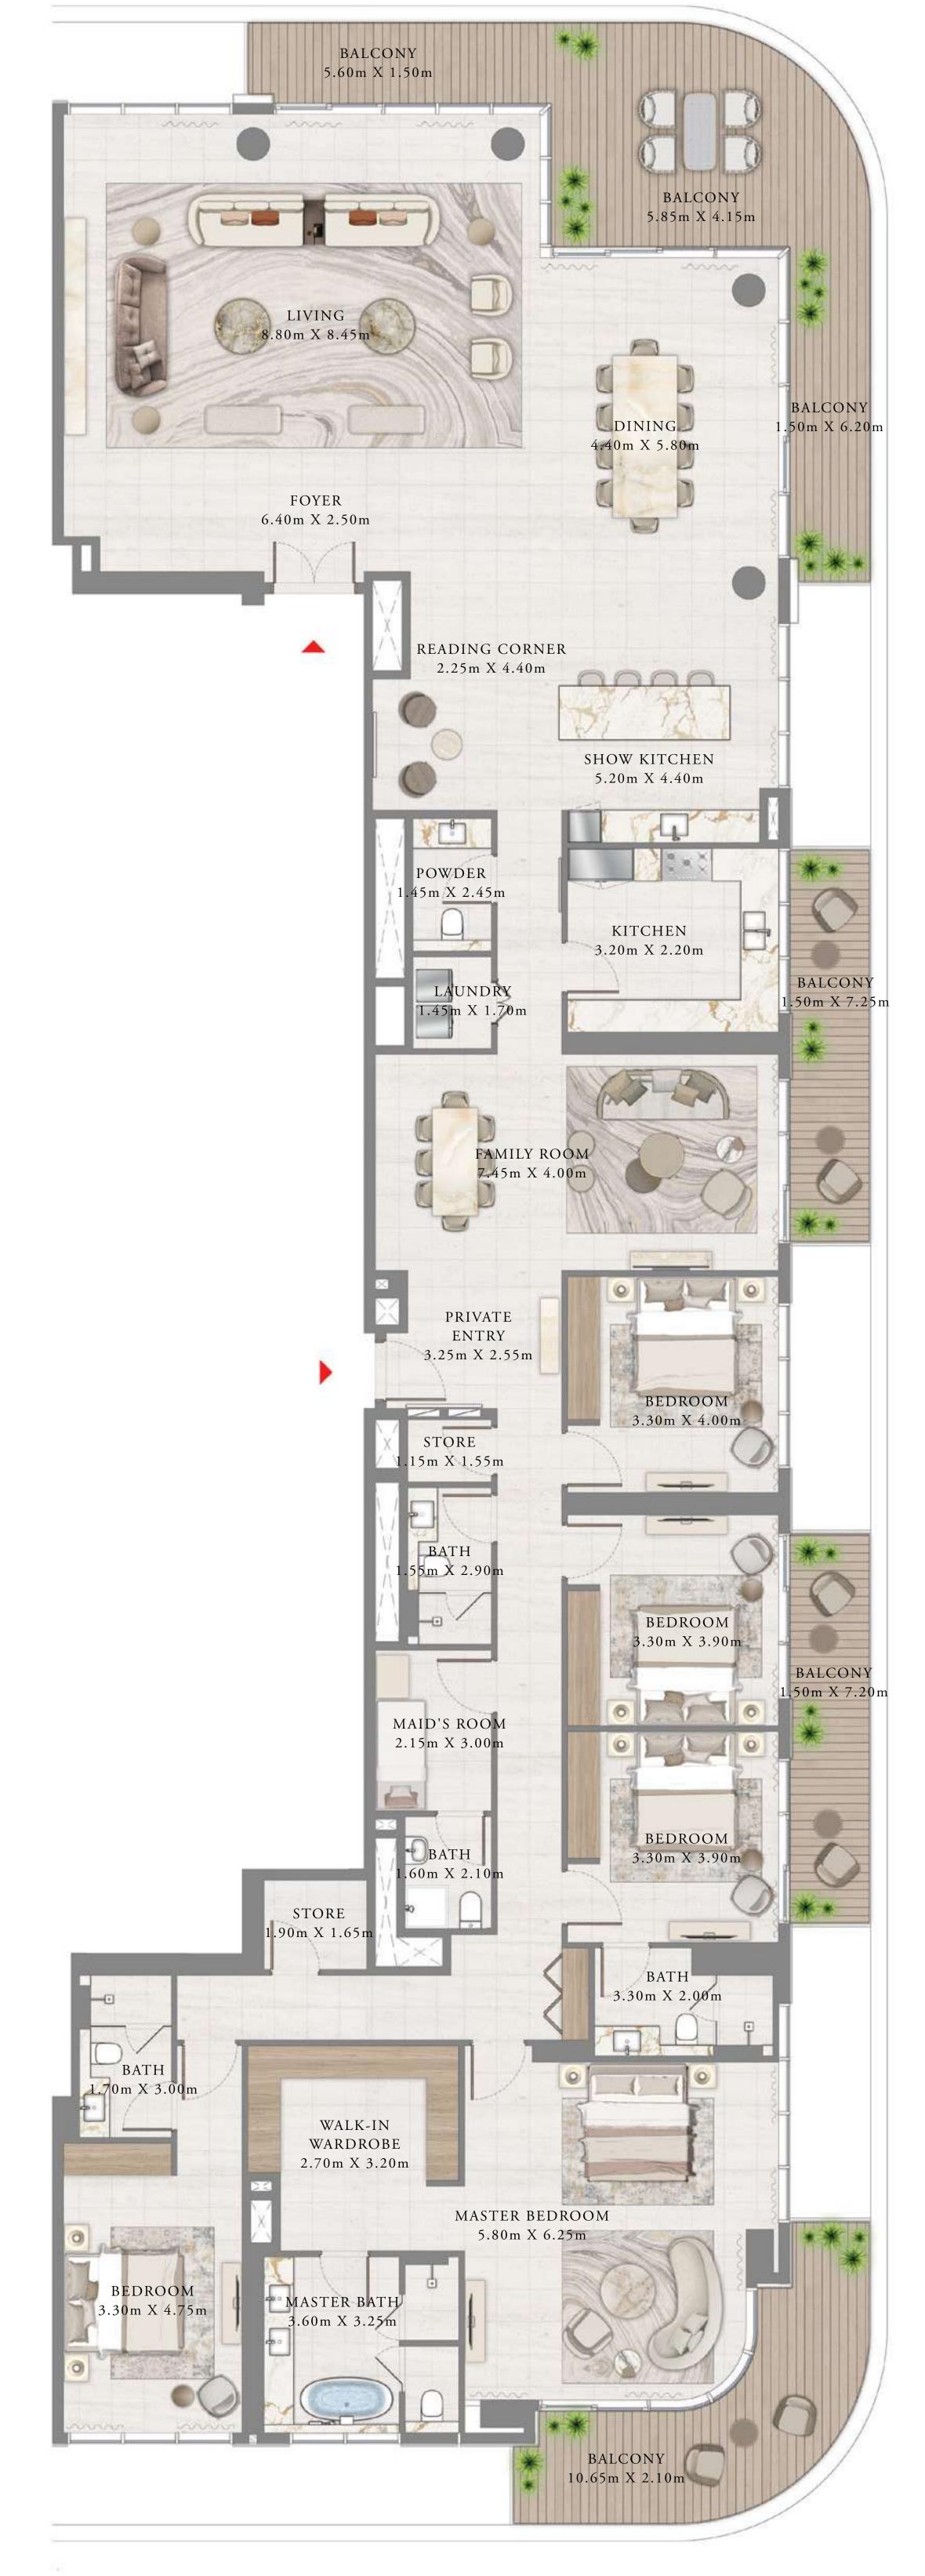

### 5 BEDROOM PENTHOUSE

LEVEL 41

UNIT 01

| SUITE AREA   | 4385.97 SQ.FT. | 407.47 SQ.M. |
|--------------|----------------|--------------|
| BALCONY AREA | 870.91 SQ.FT.  | 80.91 SQ.M.  |
| TOTAL AREA   | 5256.88 SQ.FT. | 488.38 SQ.M. |