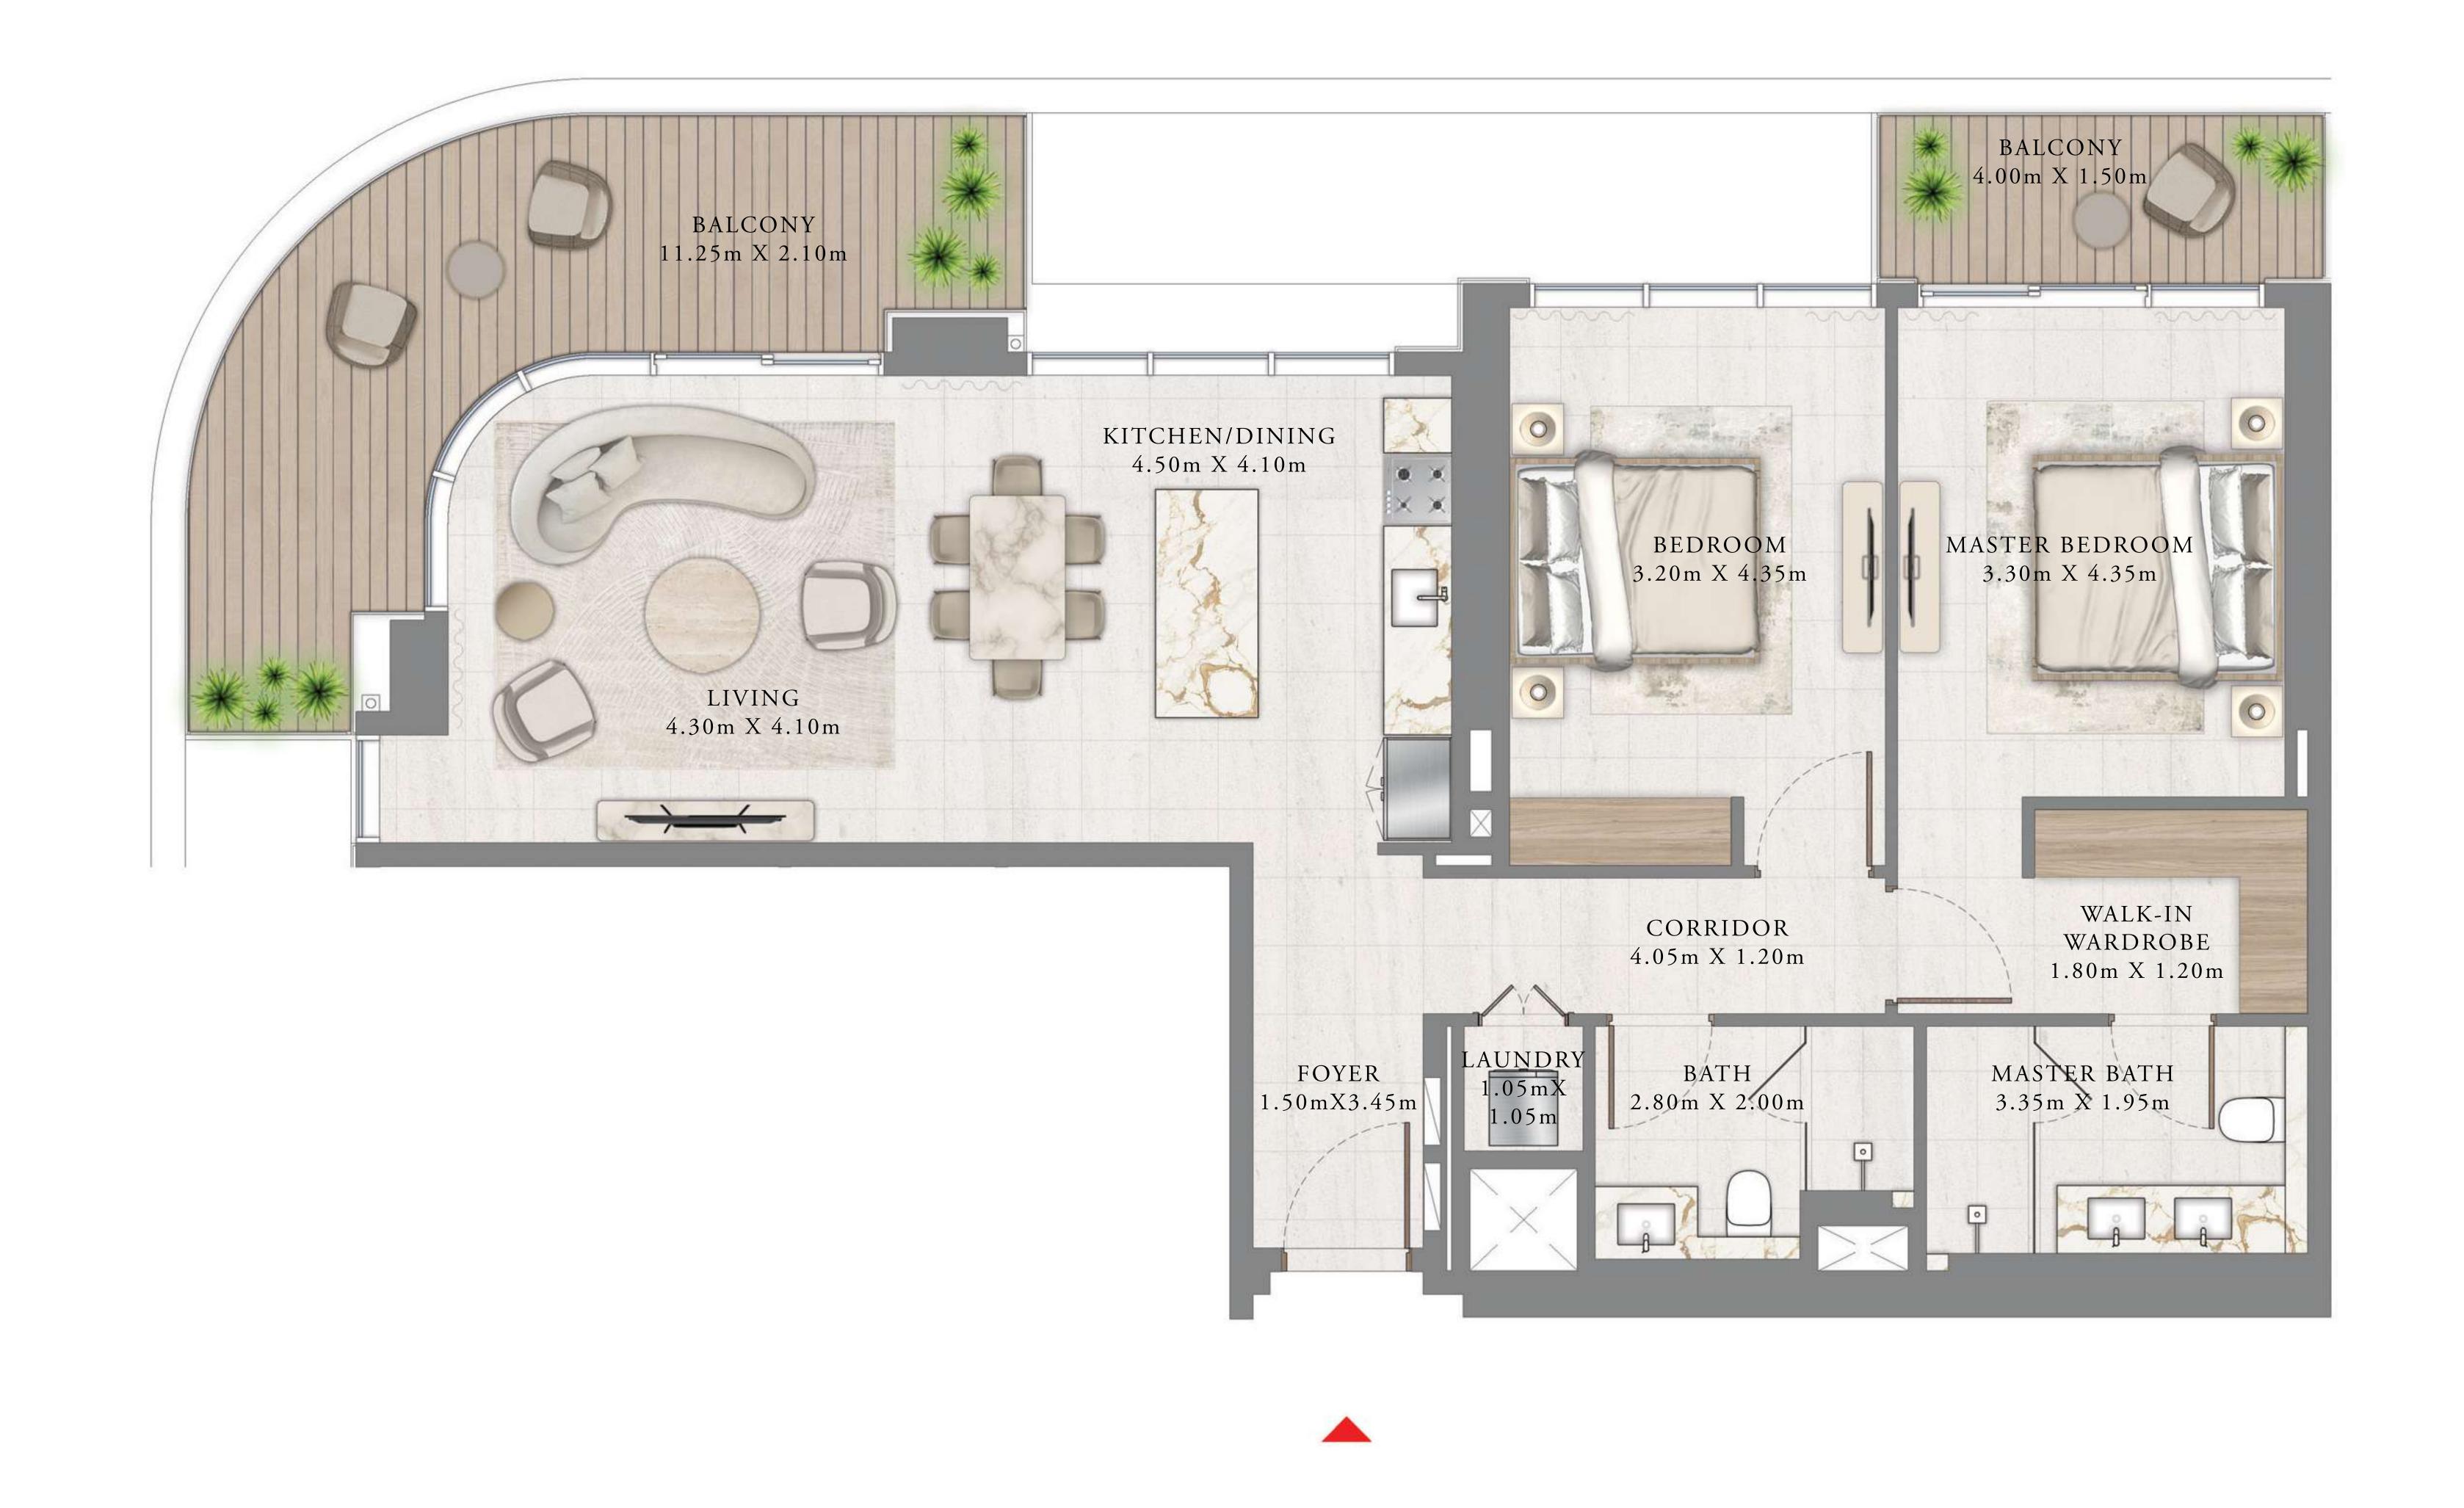

#### 2 BEDROOM

LEVEL 21-39

UNIT 06

| SUITE AREA   | 1182.20 SQ.FT. | 109.83 SQ.M. |
|--------------|----------------|--------------|
| BALCONY AREA | 285.89 SQ.FT.  | 26.56 SQ.M.  |
| TOTAL AREA   | 1468.09 SQ.FT. | 136.39 SQ.M. |

21-39