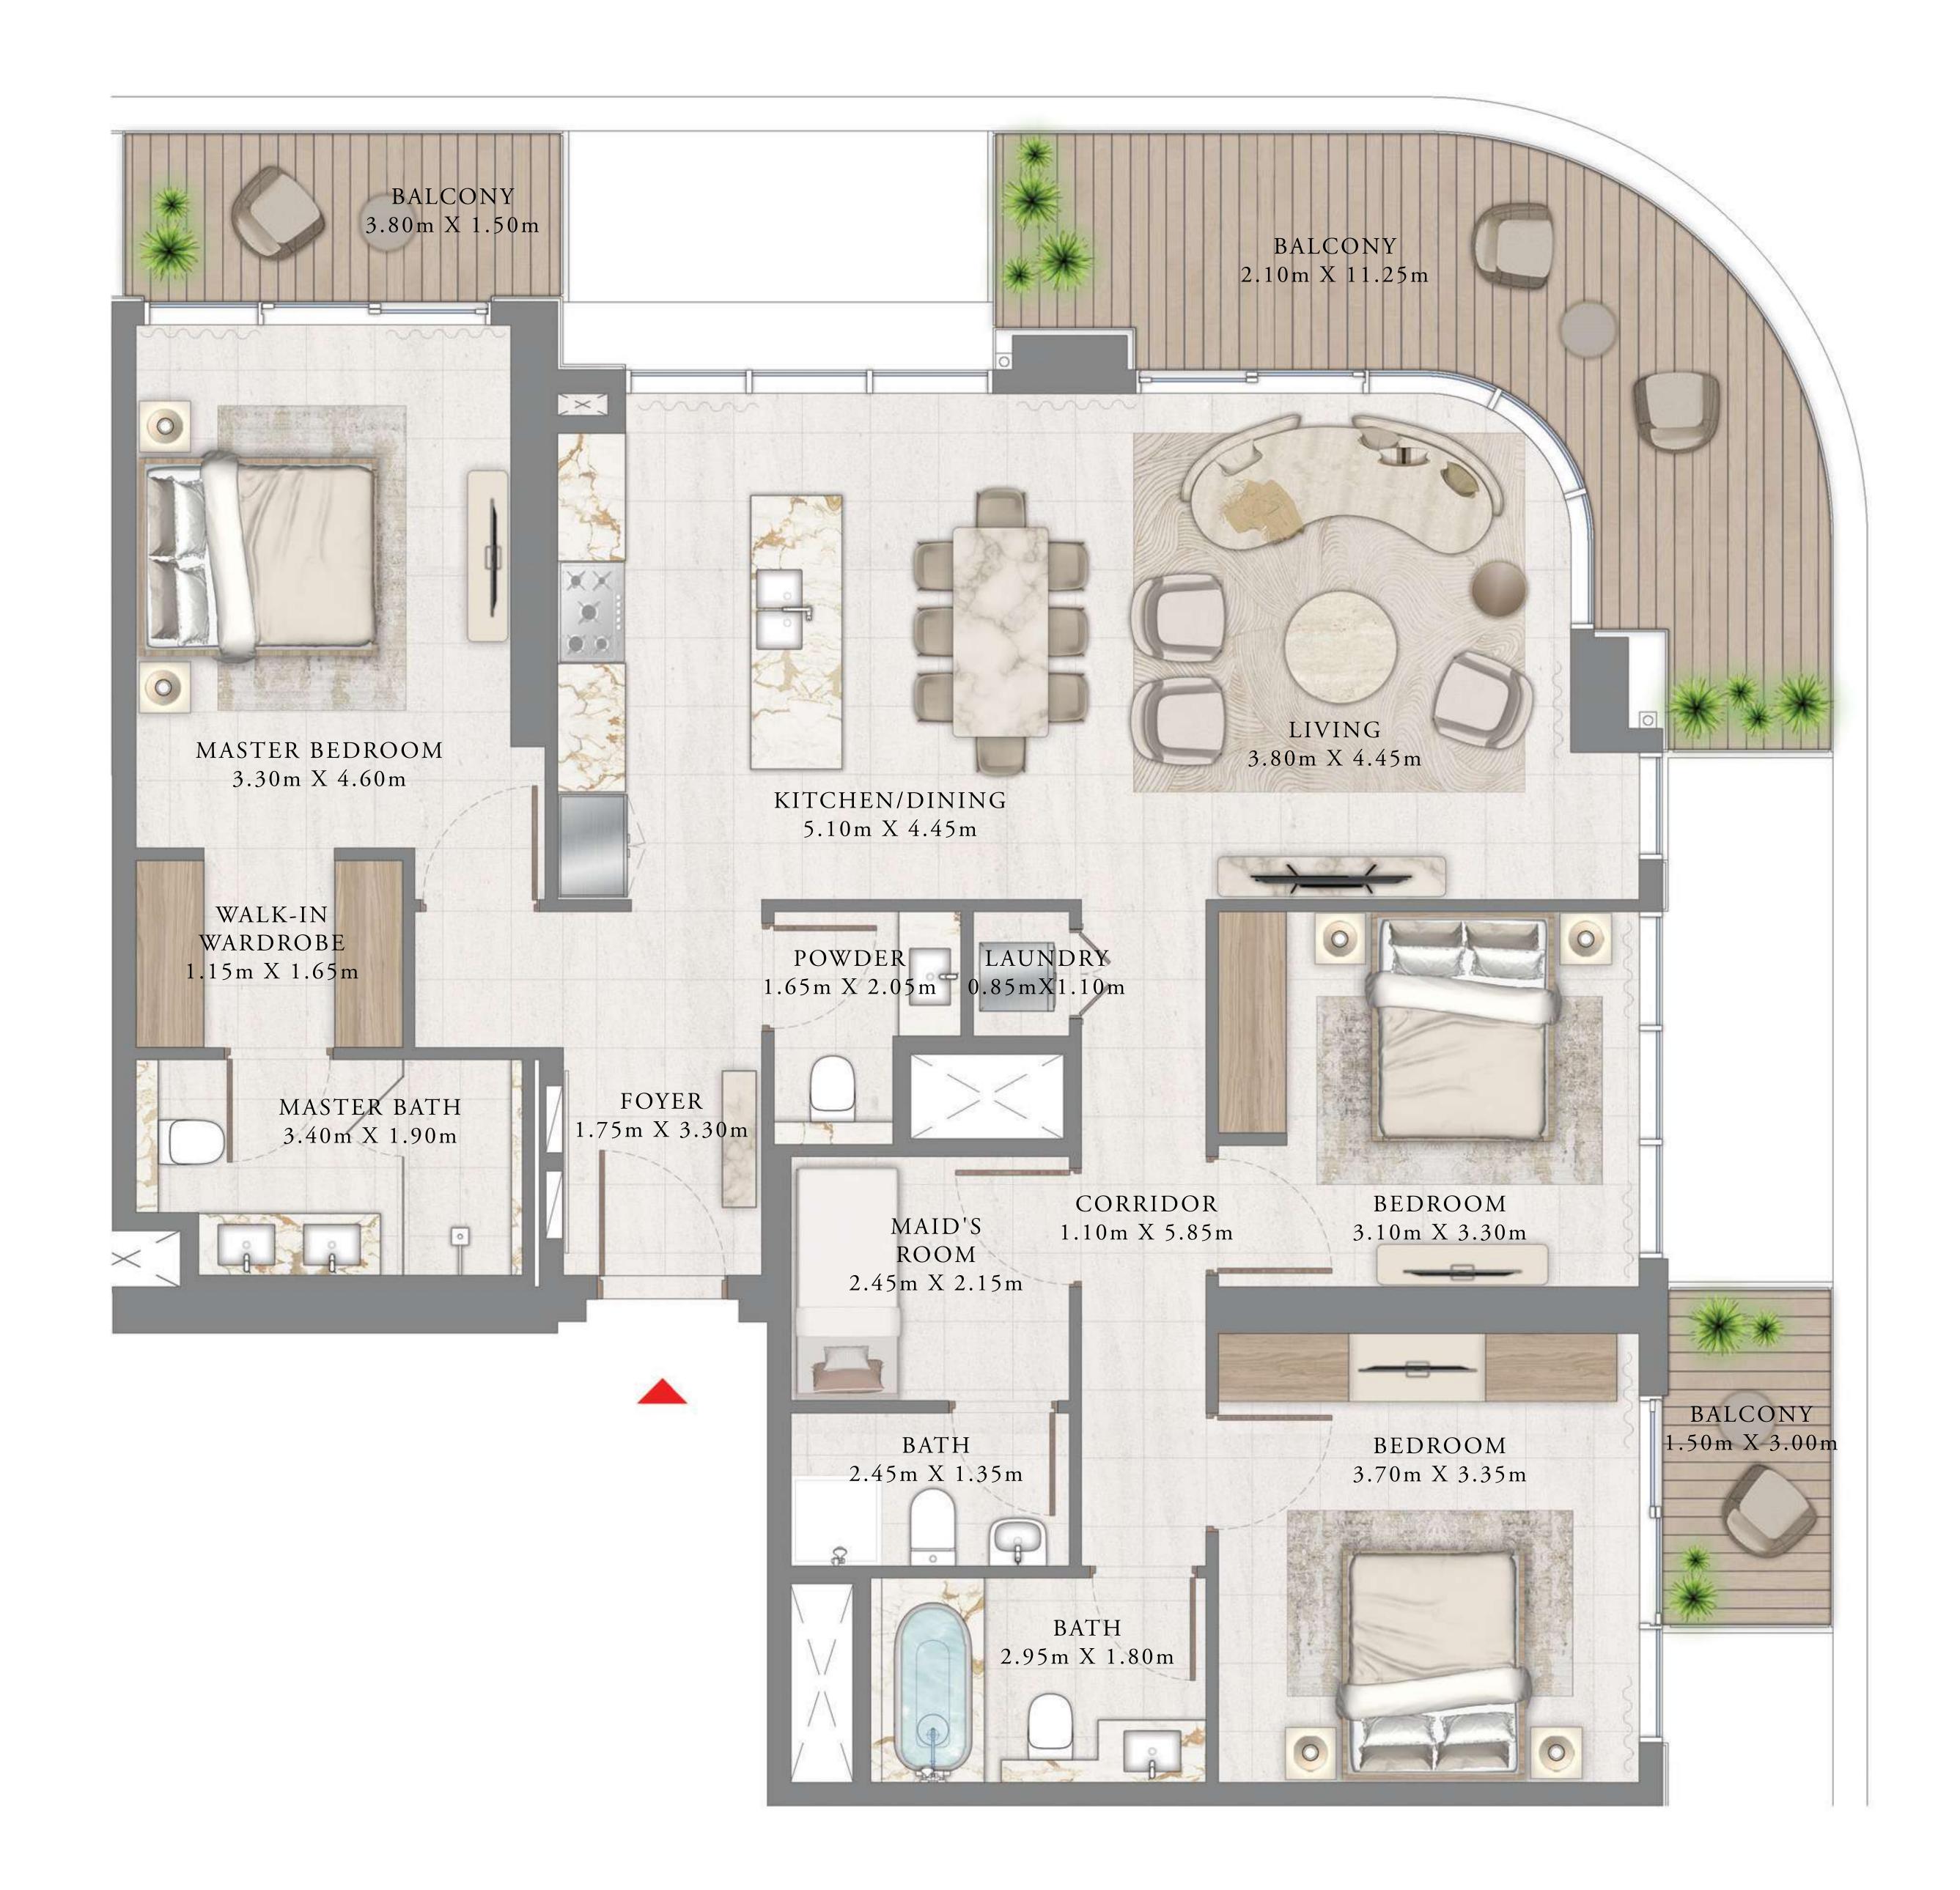

### 2 BEDROOM

LEVEL 21-39

UNIT 07

| SUITE AREA   | 1160.78 SQ.FT. | 107.84 SQ.M. |
|--------------|----------------|--------------|
| BALCONY AREA | 269.42 SQ.FT.  | 25.03 SQ.M.  |
| TOTAL AREA   | 1430.20 SQ.FT. | 132.87 SQ.M. |

KEY PLAN LEVEL 21-39

KEY SECTION

Disclaimer: All dimensions are in imperial and metric, and measured from finish to finish excluding construction tolerances. 2. All materials, dimensions, and drawings are approximate only. 3. Information is subject to change without notice, at developer's absolute discretion. 4. Actual area may vary from the stated area. 5. Drawings not to scale. 6. All images used are for illustrative purposes only and do not represent the actual size, features, specifications, fittings, and furnishings. 7. The developer reserves the right to make revisions / alterations, at it's absolute discretion, without any liability whatsoever.