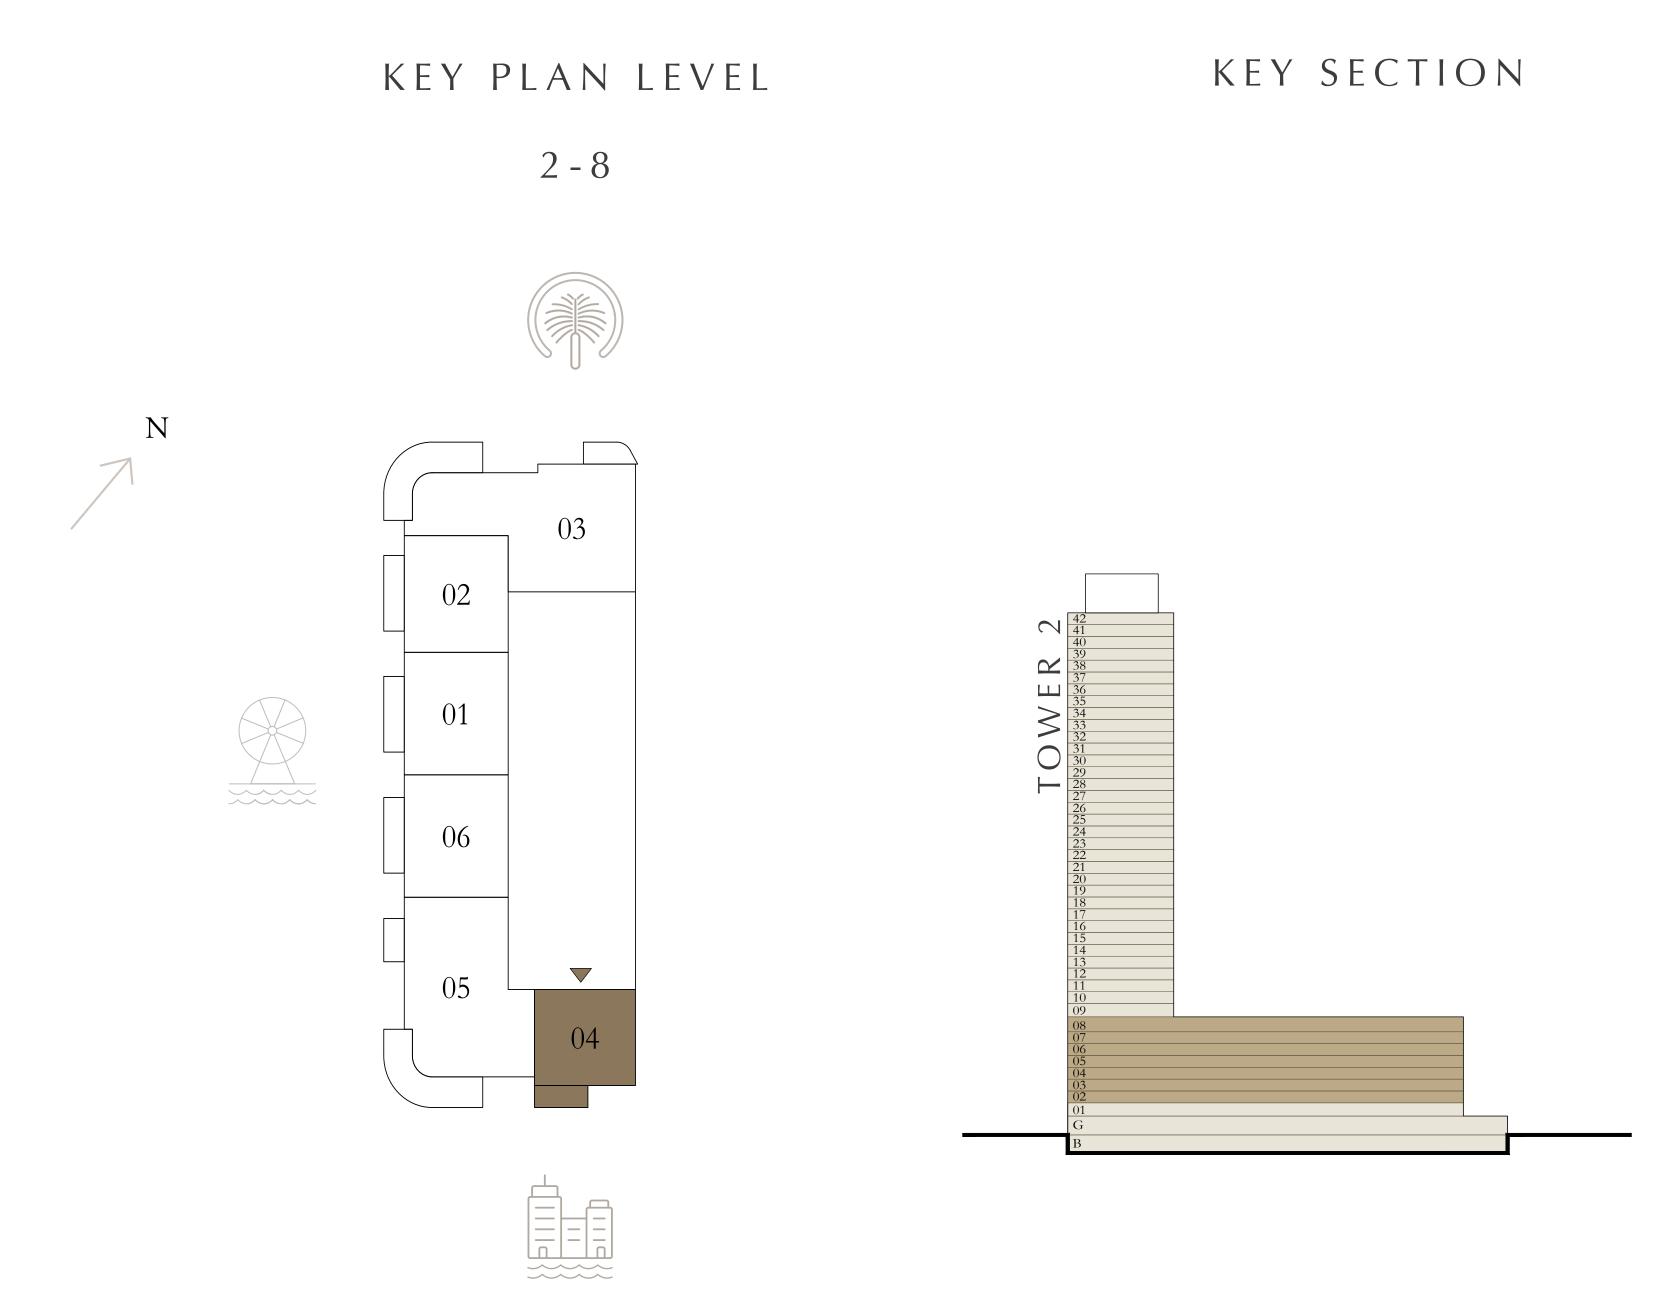

### BY ADDRESS RESORTS

#### TOWER 2

#### 1 BEDROOM

LEVEL 2-8

UNIT 02

| _ | SUITE AREA   | 642.50 SQ.FT. | 59.69 SQ.M. |
|---|--------------|---------------|-------------|
|   | BALCONY AREA | 88.16 SQ.FT.  | 8.19 SQ.M.  |
| - | TOTAL AREA   | 730.66 SQ.FT. | 67.88 SQ.M. |

KEY PLAN LEVEL

2-8