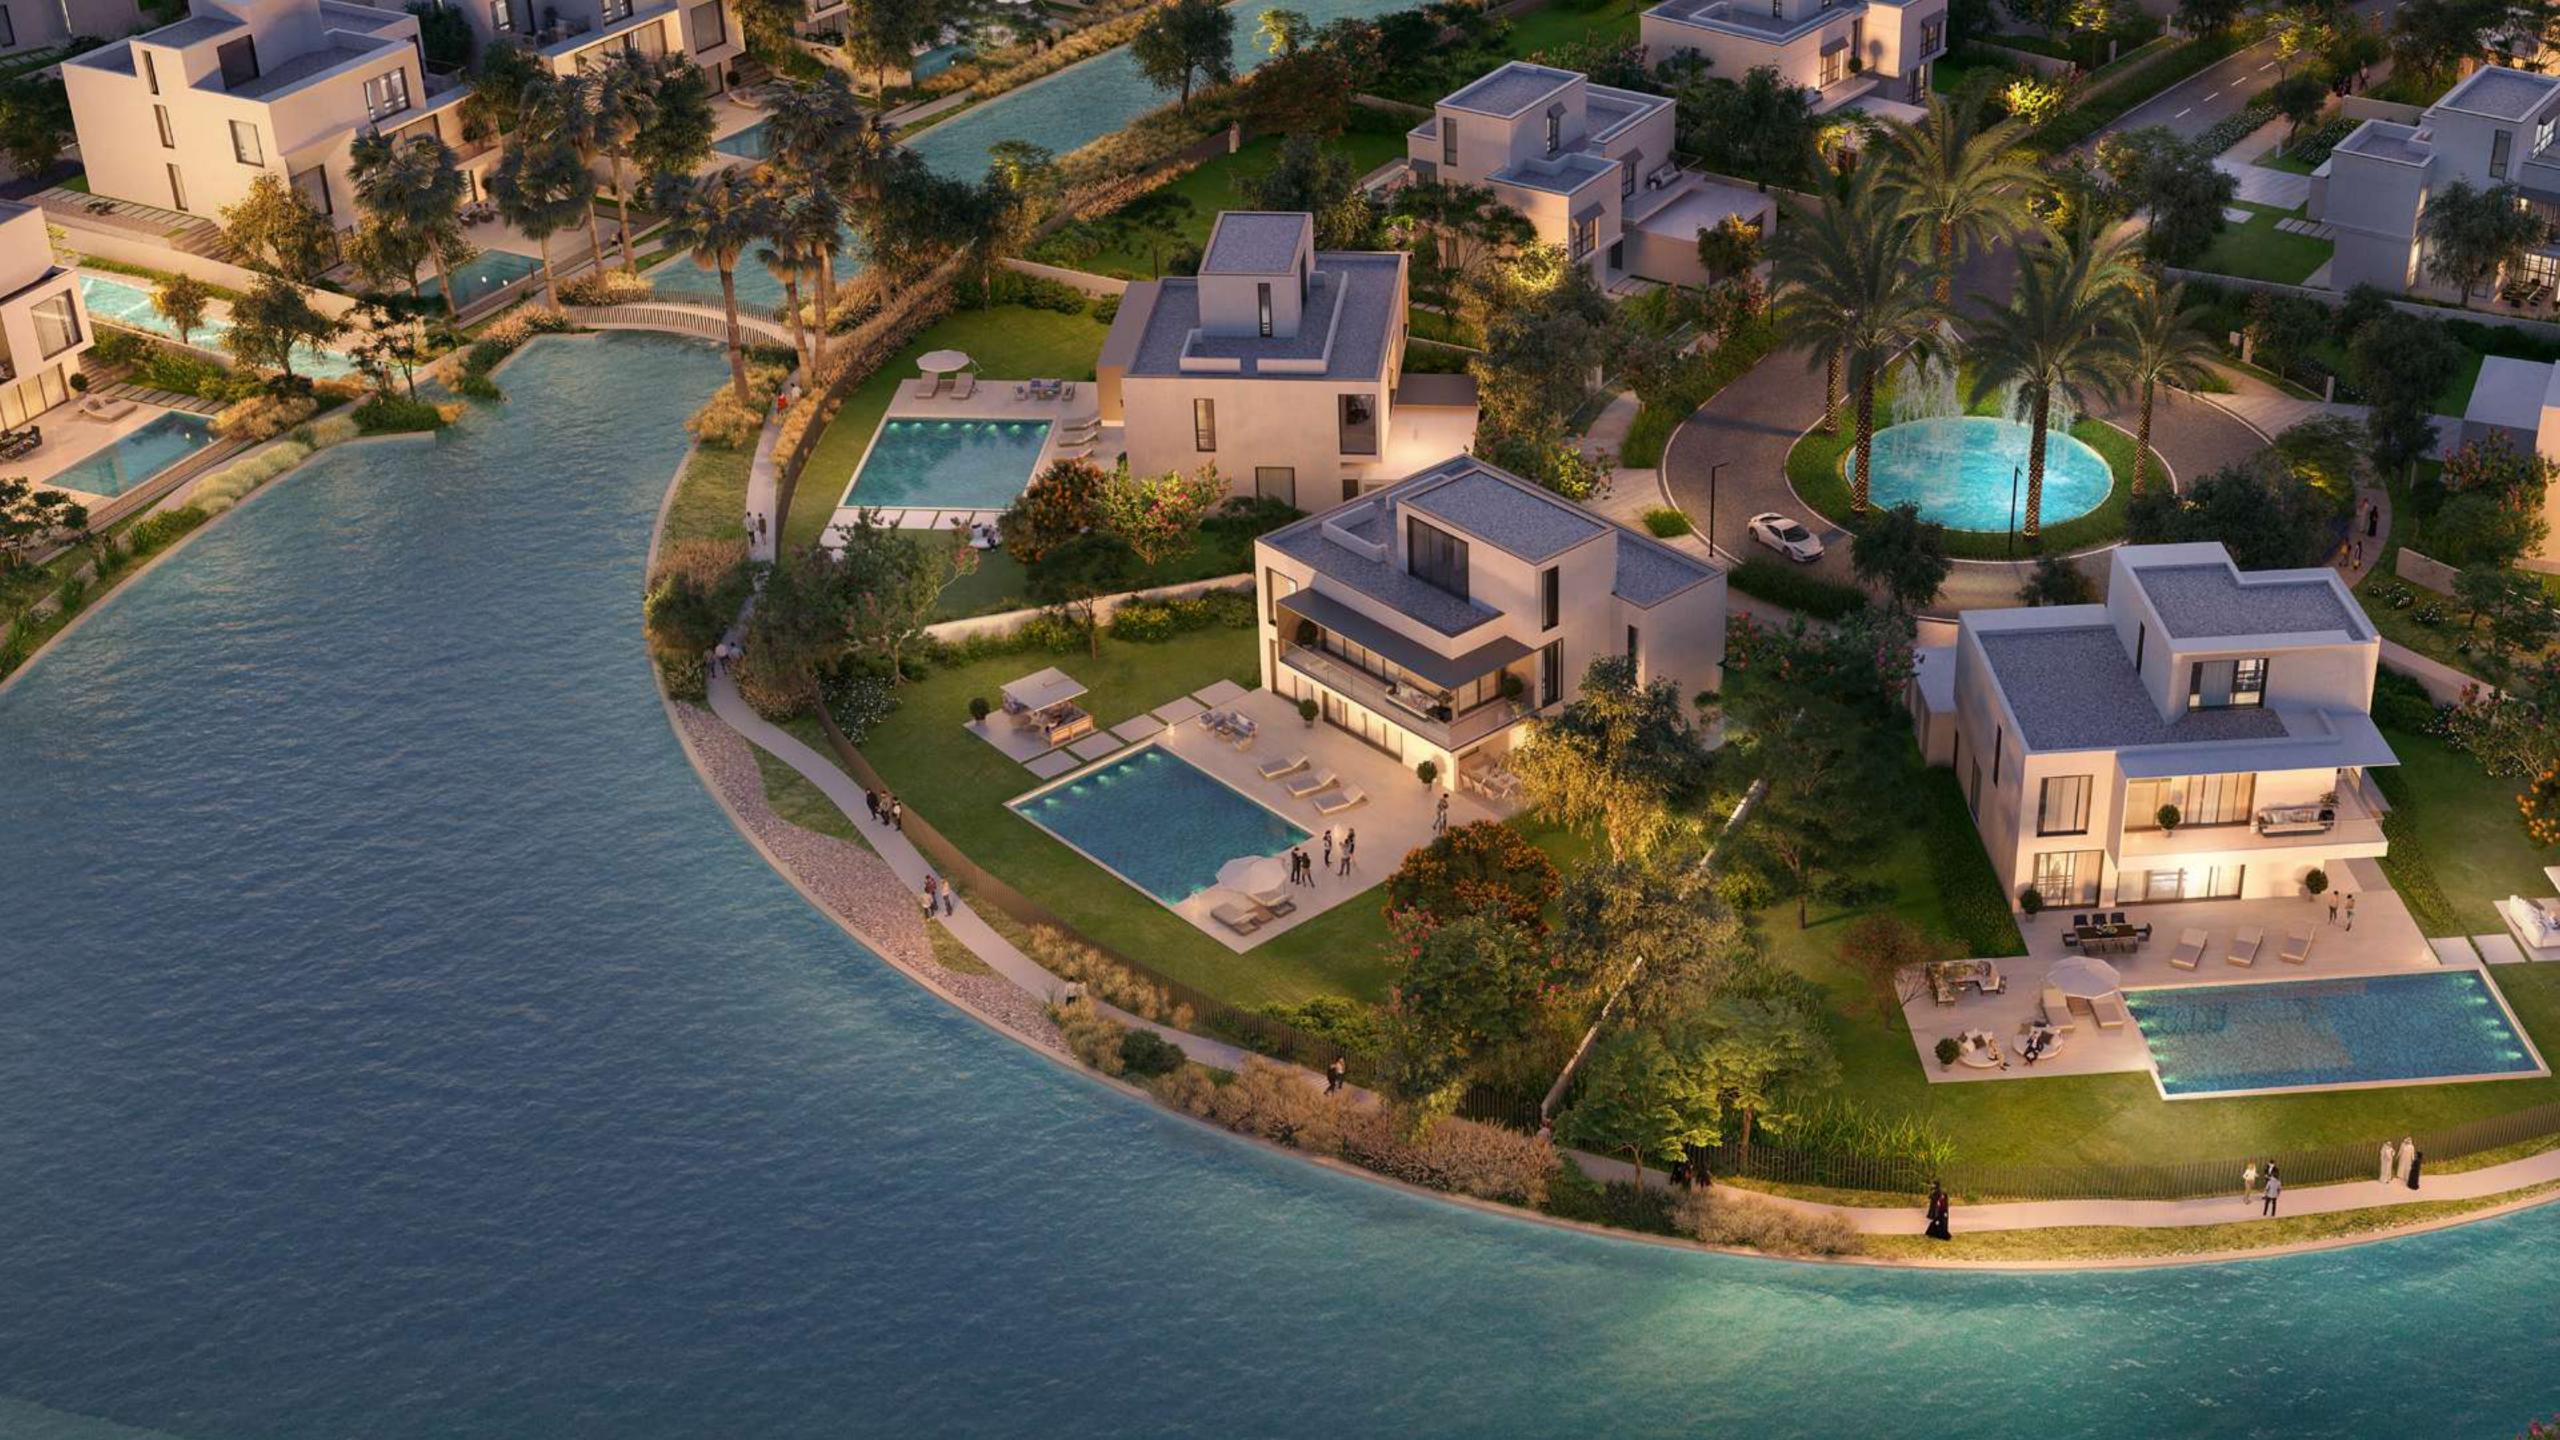

### A Place like No Other

The Oasis by Emaar is one of Dubai's most high- end developments, spanning 9.4 million square meters of awe-inspiring magnificence, including 7,000 residences, expansive plots, panoramic vistas, crystal-clear water, and verdant parks.

### A Gateway to Your Perfect, Harmonious Living

The Oasis by Emaar offers luxury townhouses, villas, mansions, and super-mansions. Spacious living areas and expansive terraces create visual continuity between inside and outside. Each home features welcoming entryways and ample interiors, and opens onto private gardens that lead to the nearby water canals.