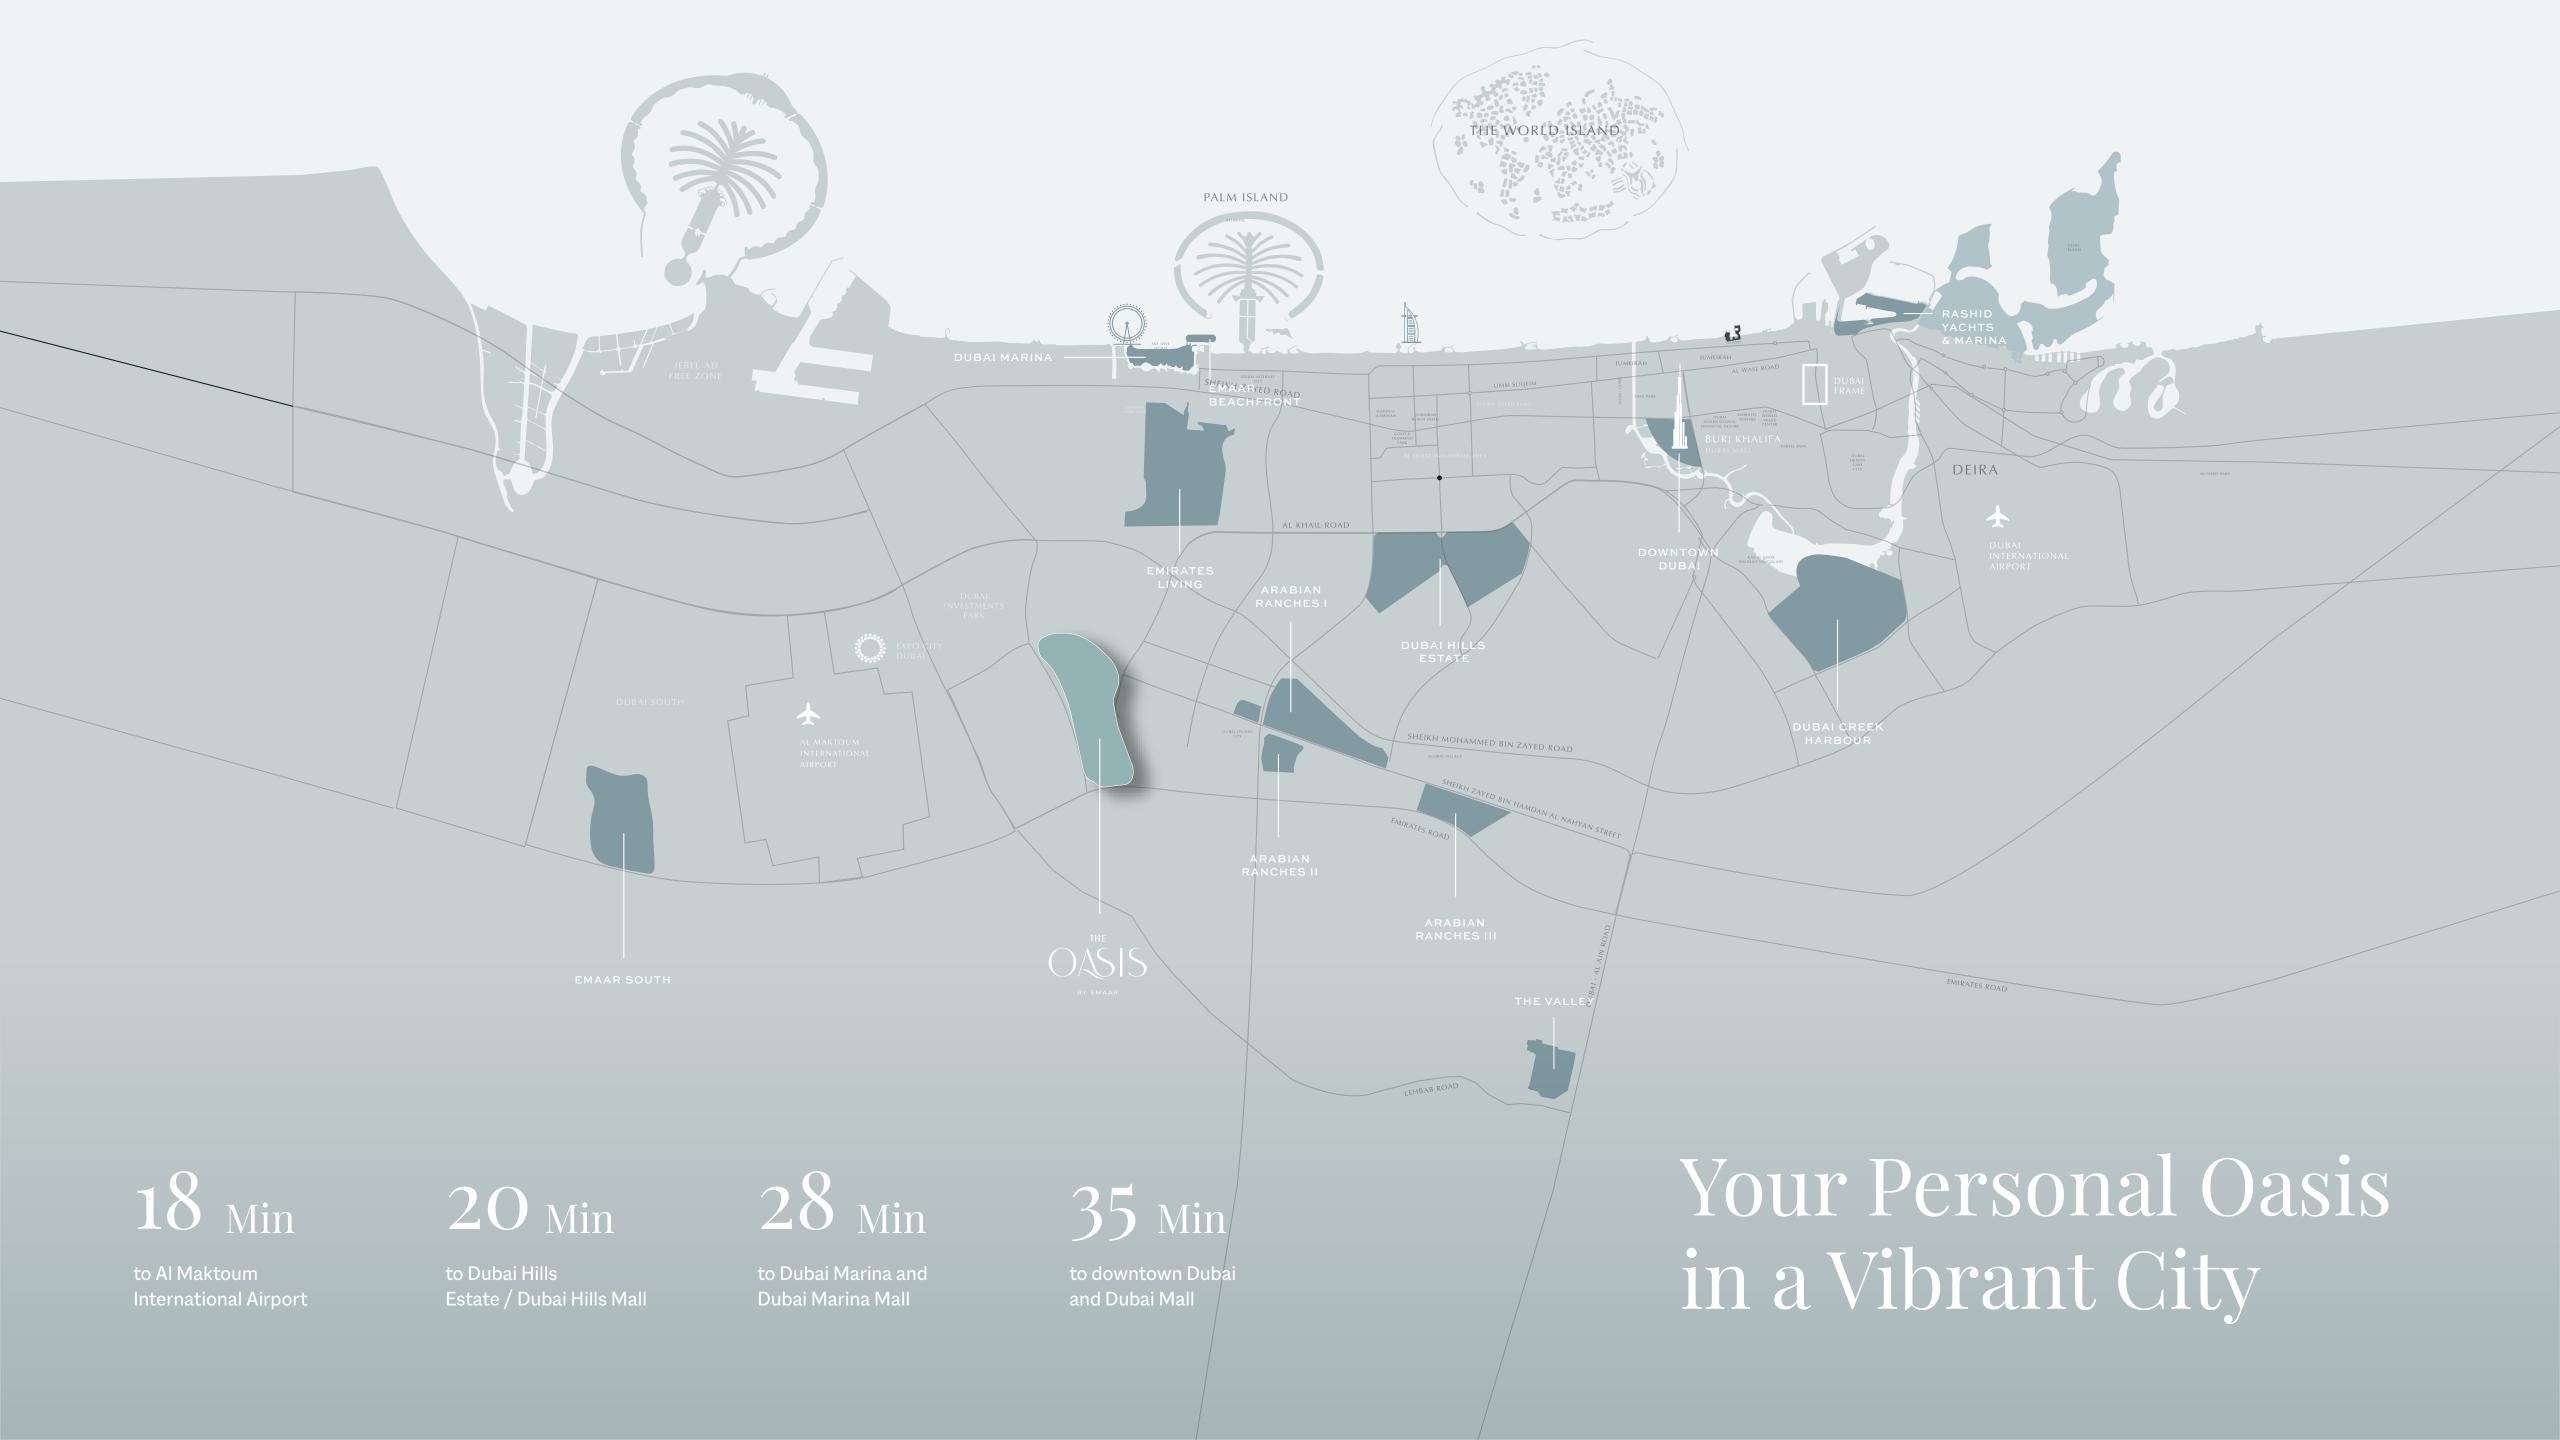

### A Place like No Other

The Oasis by Emaar is one of Dubai's most high- end developments, spanning 9.4 million square meters of awe-inspiring magnificence, including 7,000 residences, expansive plots, panoramic vistas, crystal-clear water, and verdant parks.