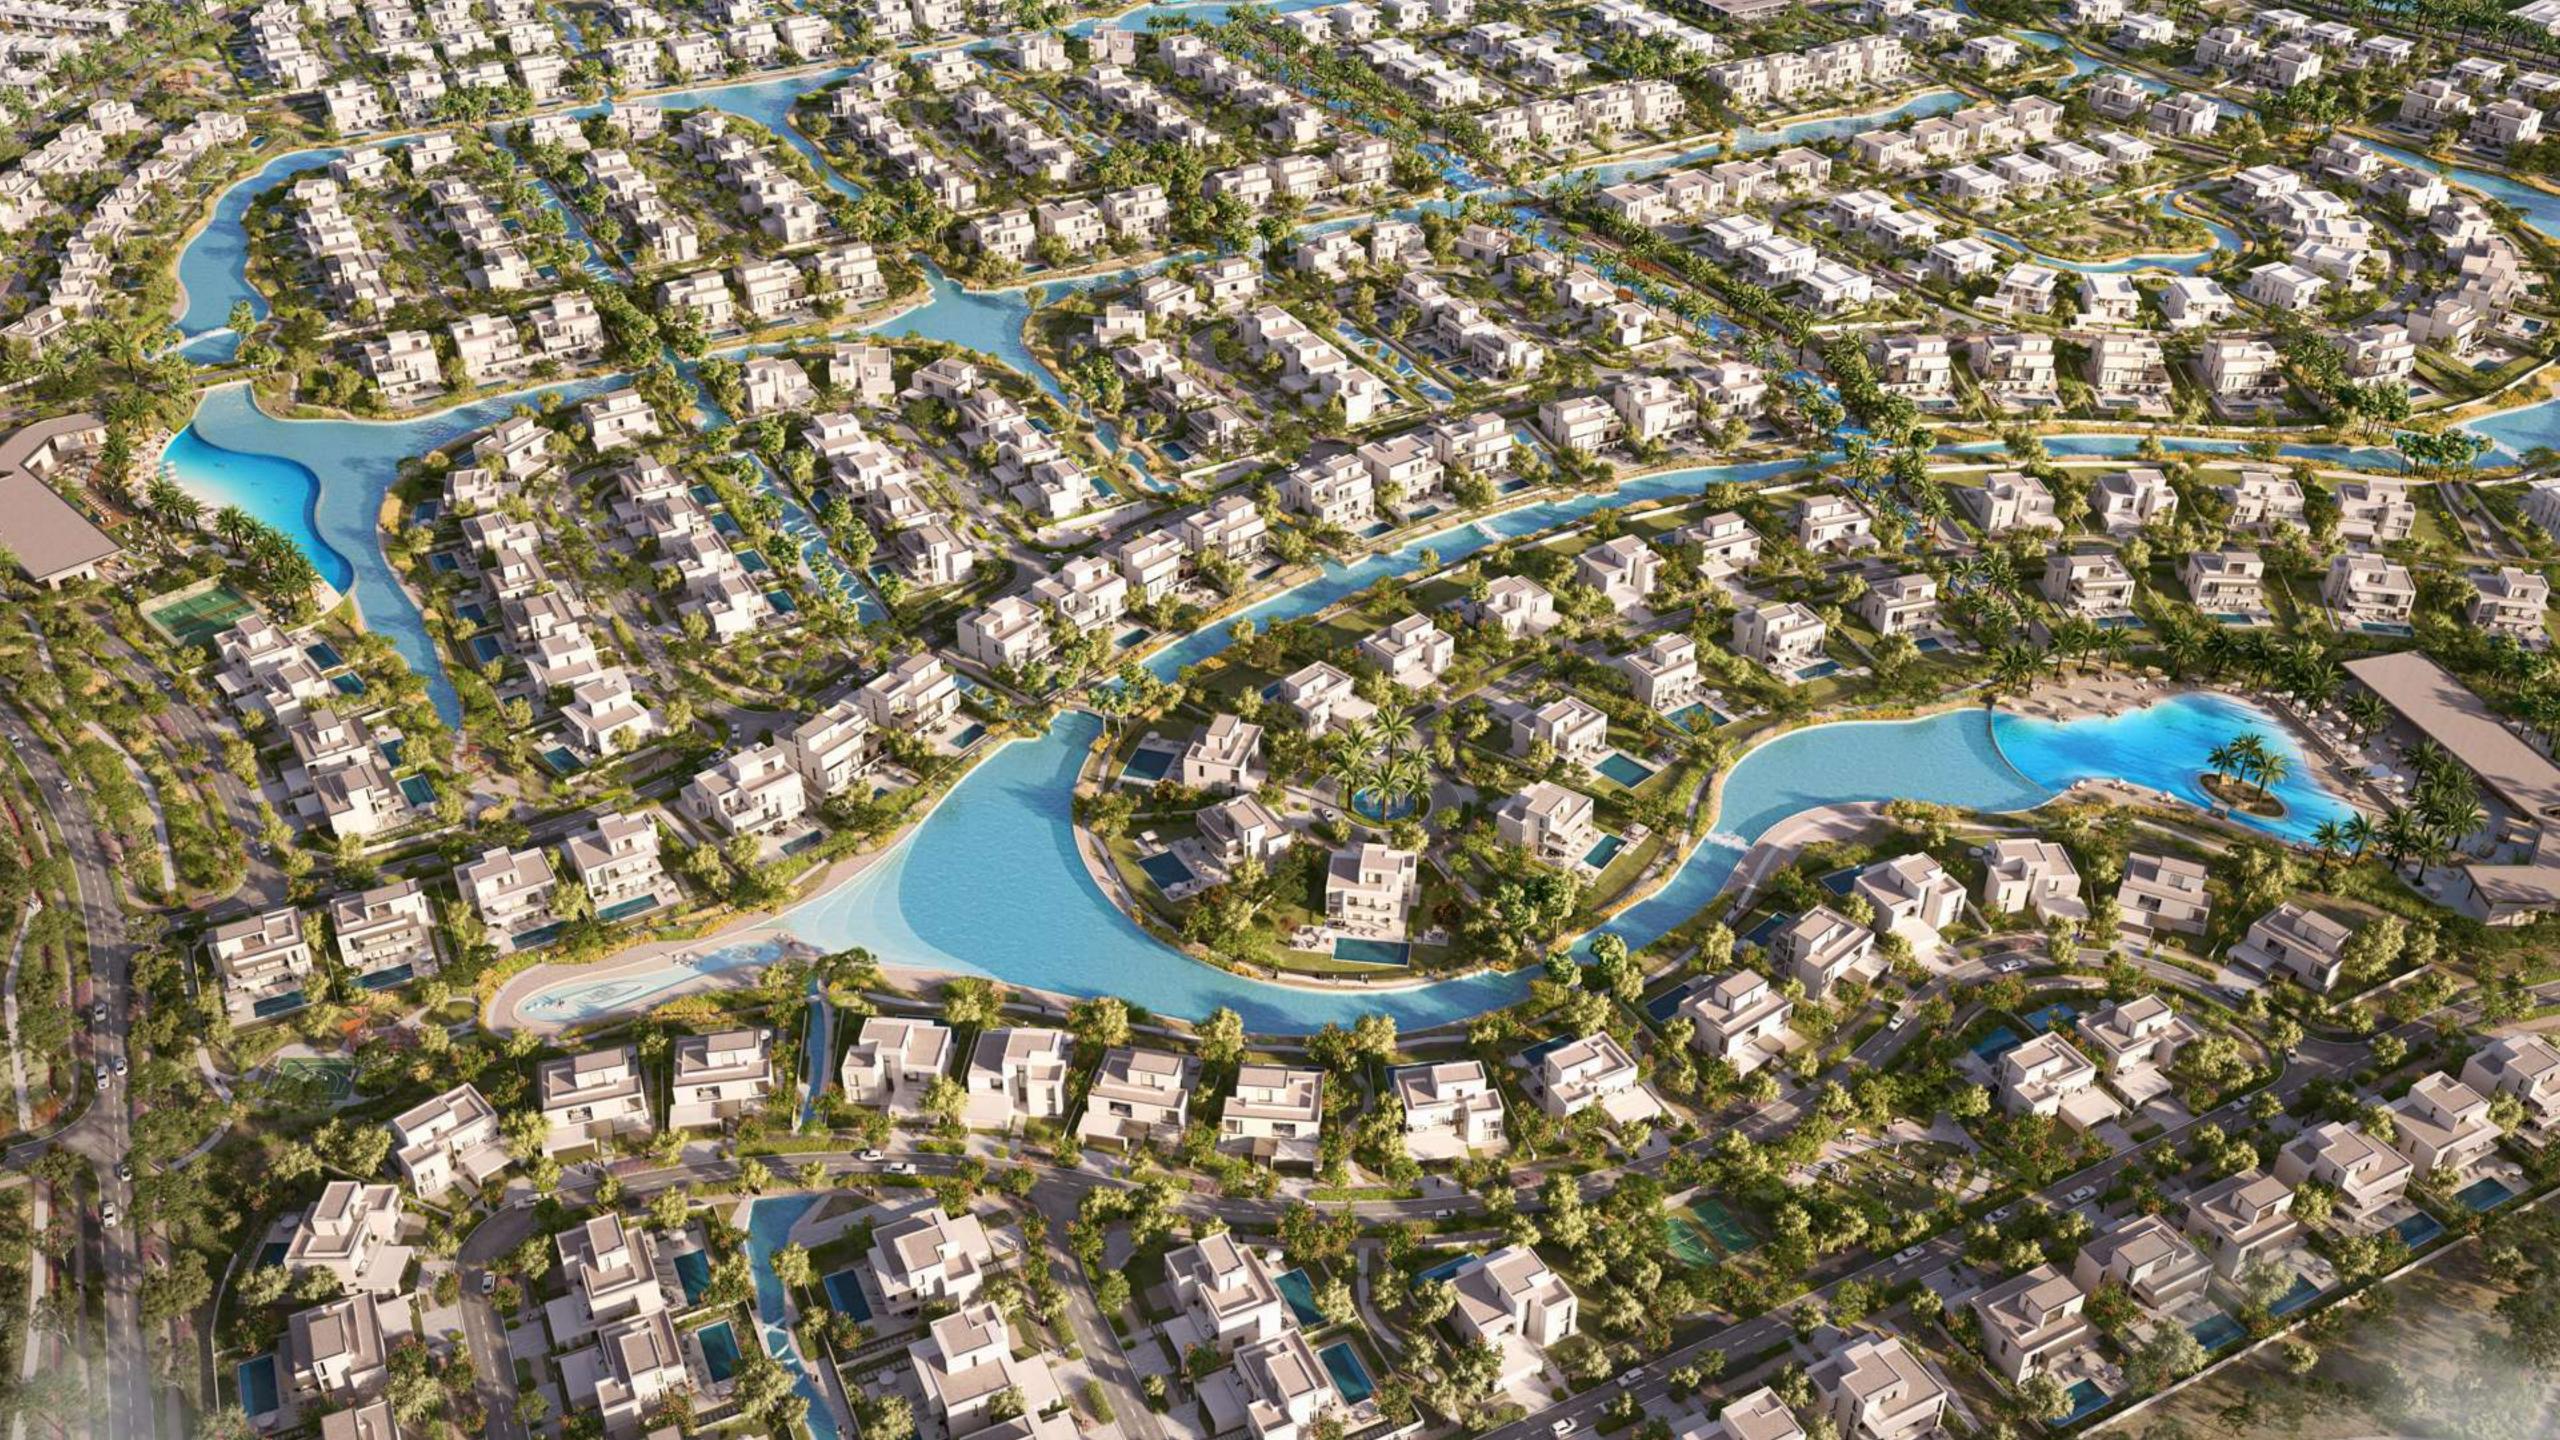

### A Place like No Other

The Oasis by Emaar is one of Dubai's most high- end developments, spanning 9.4 million square meters of awe-inspiring magnificence, including 7,000 residences, expansive plots, panoramic vistas, crystal-clear water, and verdant parks.

### Serene Waterfront Living Where Luxury and Nature Unite

A picturesque landscape adorned with interconnected waterways, where gentle streams wind through the heart of the community, Palmiera at The Oasis presents a mesmerizing tapestry of water elements, creating an enchanting ambiance that captivates the senses. From the moment you step outside your villa, you'll be greeted by the soothing sight and sound of flowing water, inviting you to relax and rejuvenate in the lap of nature