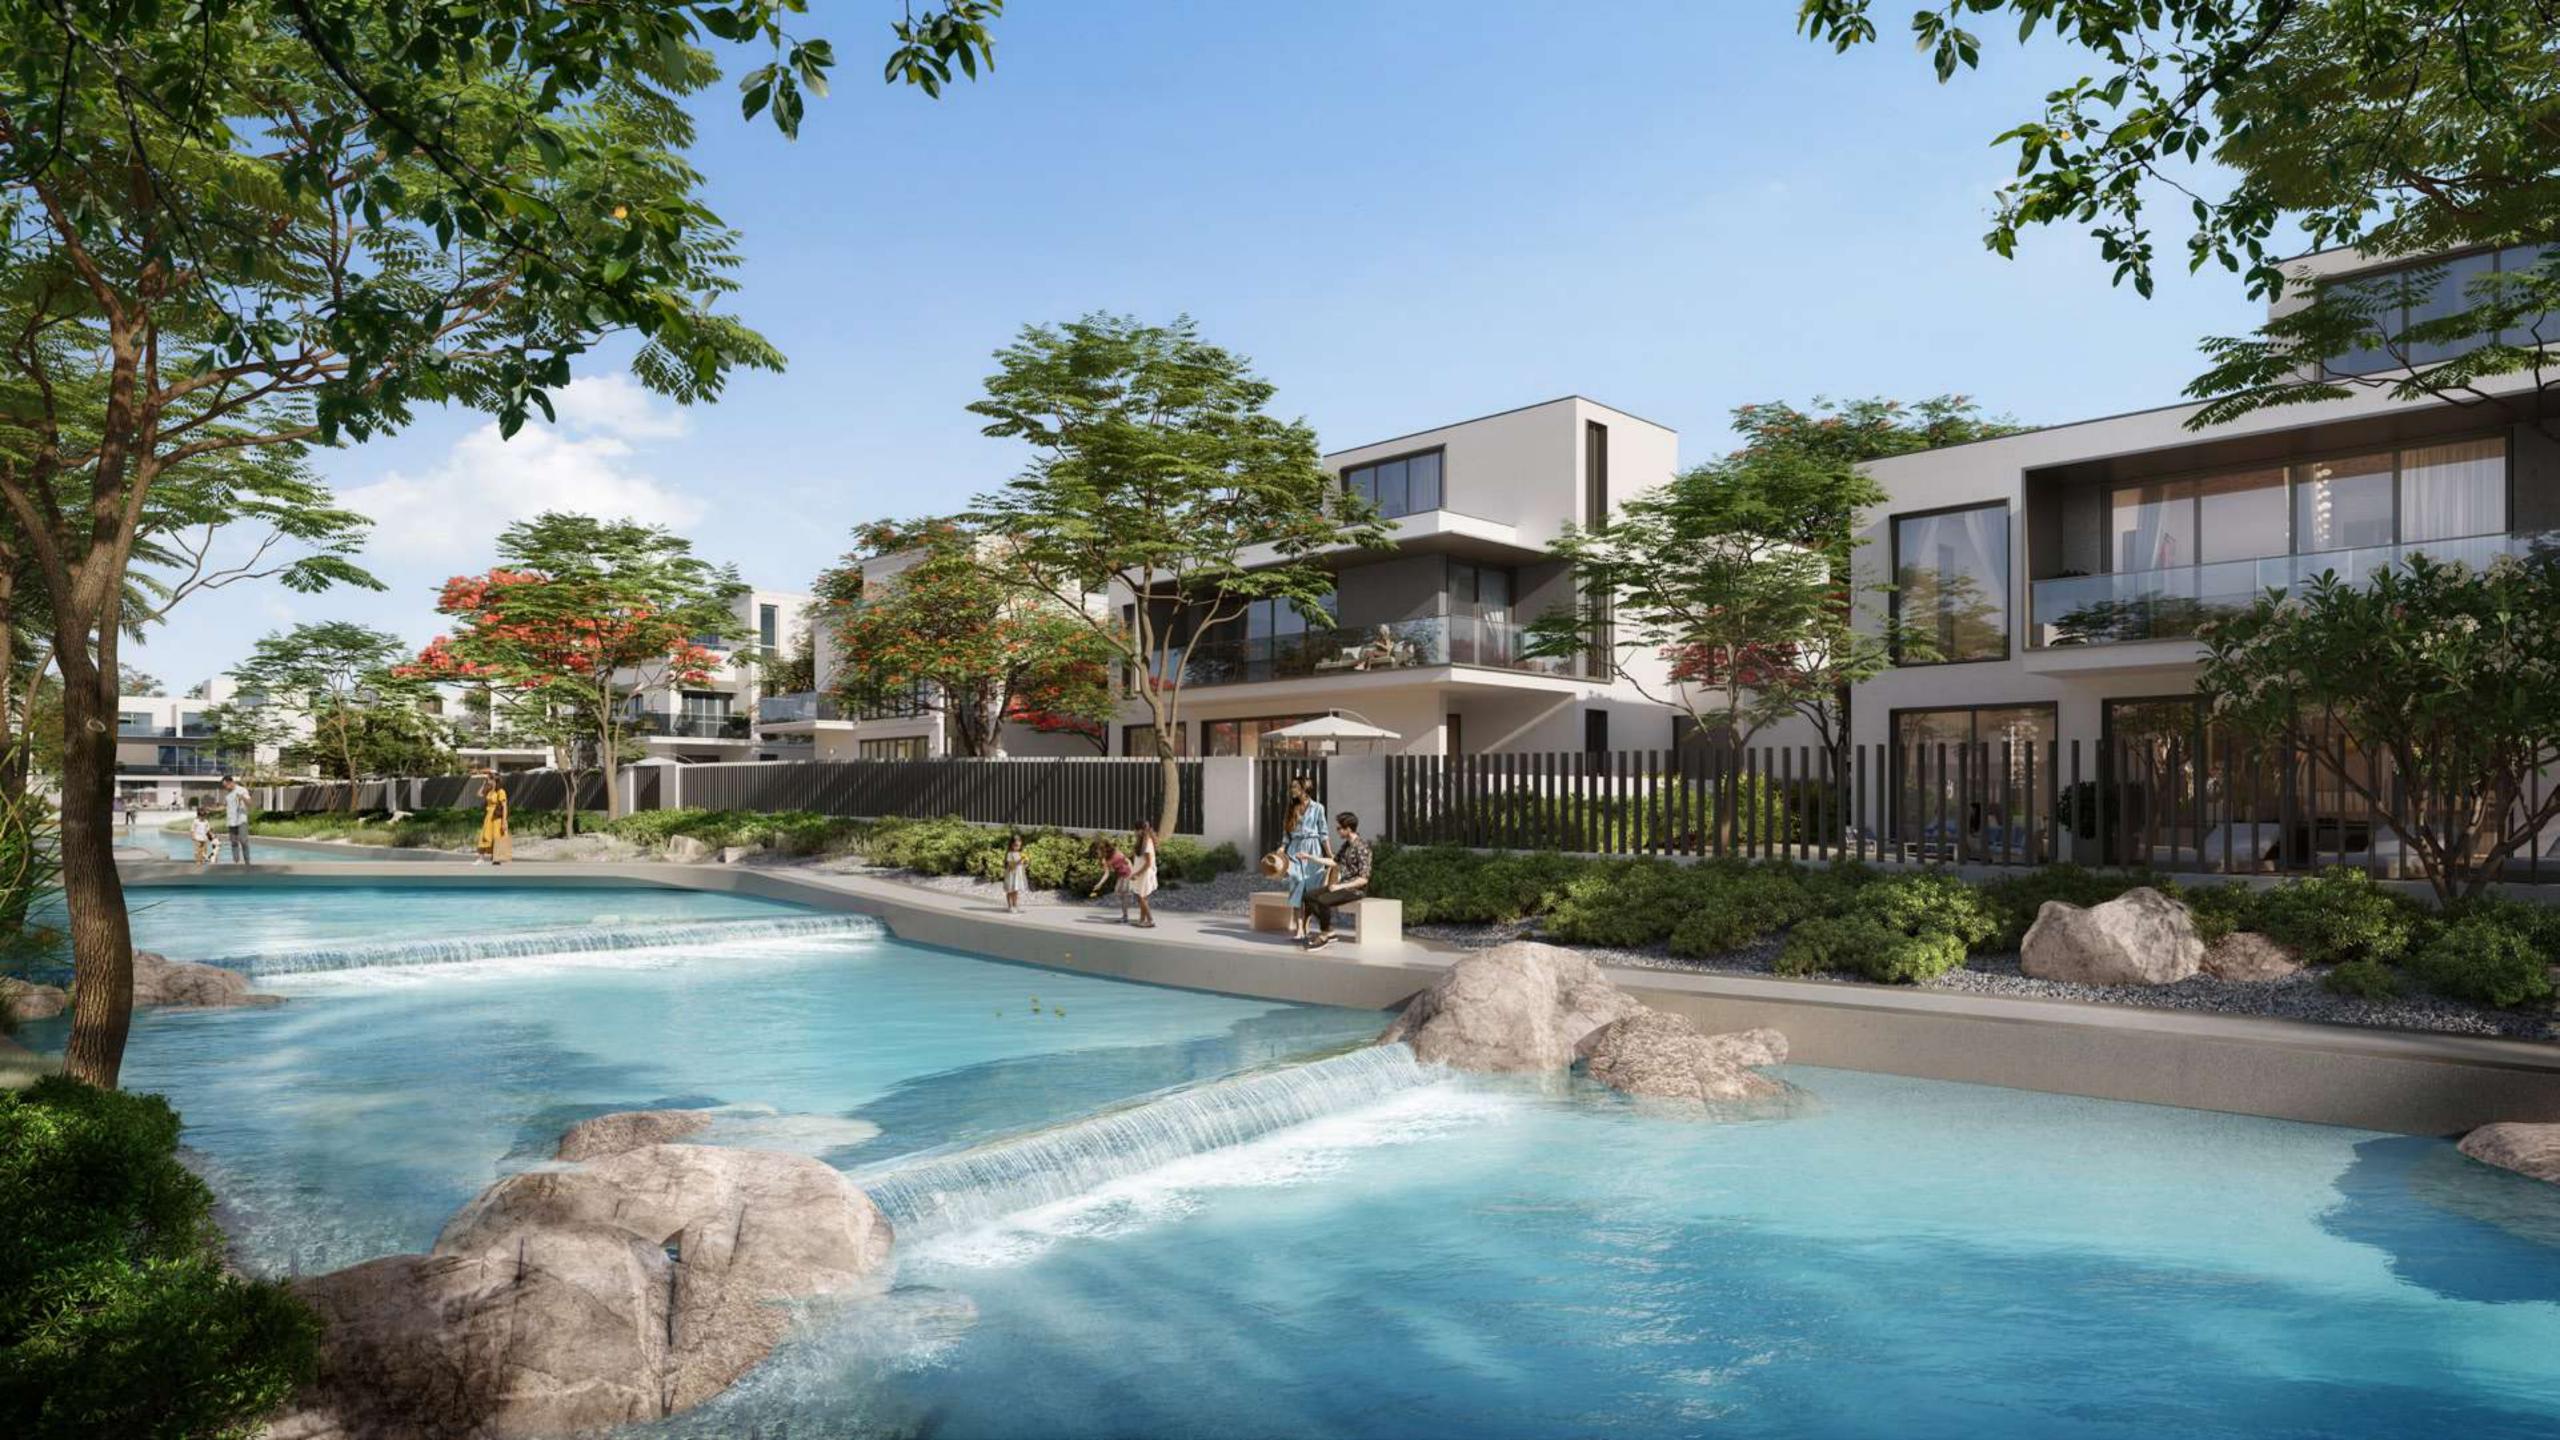

### A Place like No Other

The Oasis by Emaar is one of Dubai's most high- end developments, spanning 9.4 million square meters of awe-inspiring magnificence, including 7,000 residences, expansive plots, panoramic vistas, crystal-clear water, and verdant parks.

Join a thriving community where garden barbecues and picnics are regular highlights, children find endless joy in the on-site playgrounds, and neighbours become family.