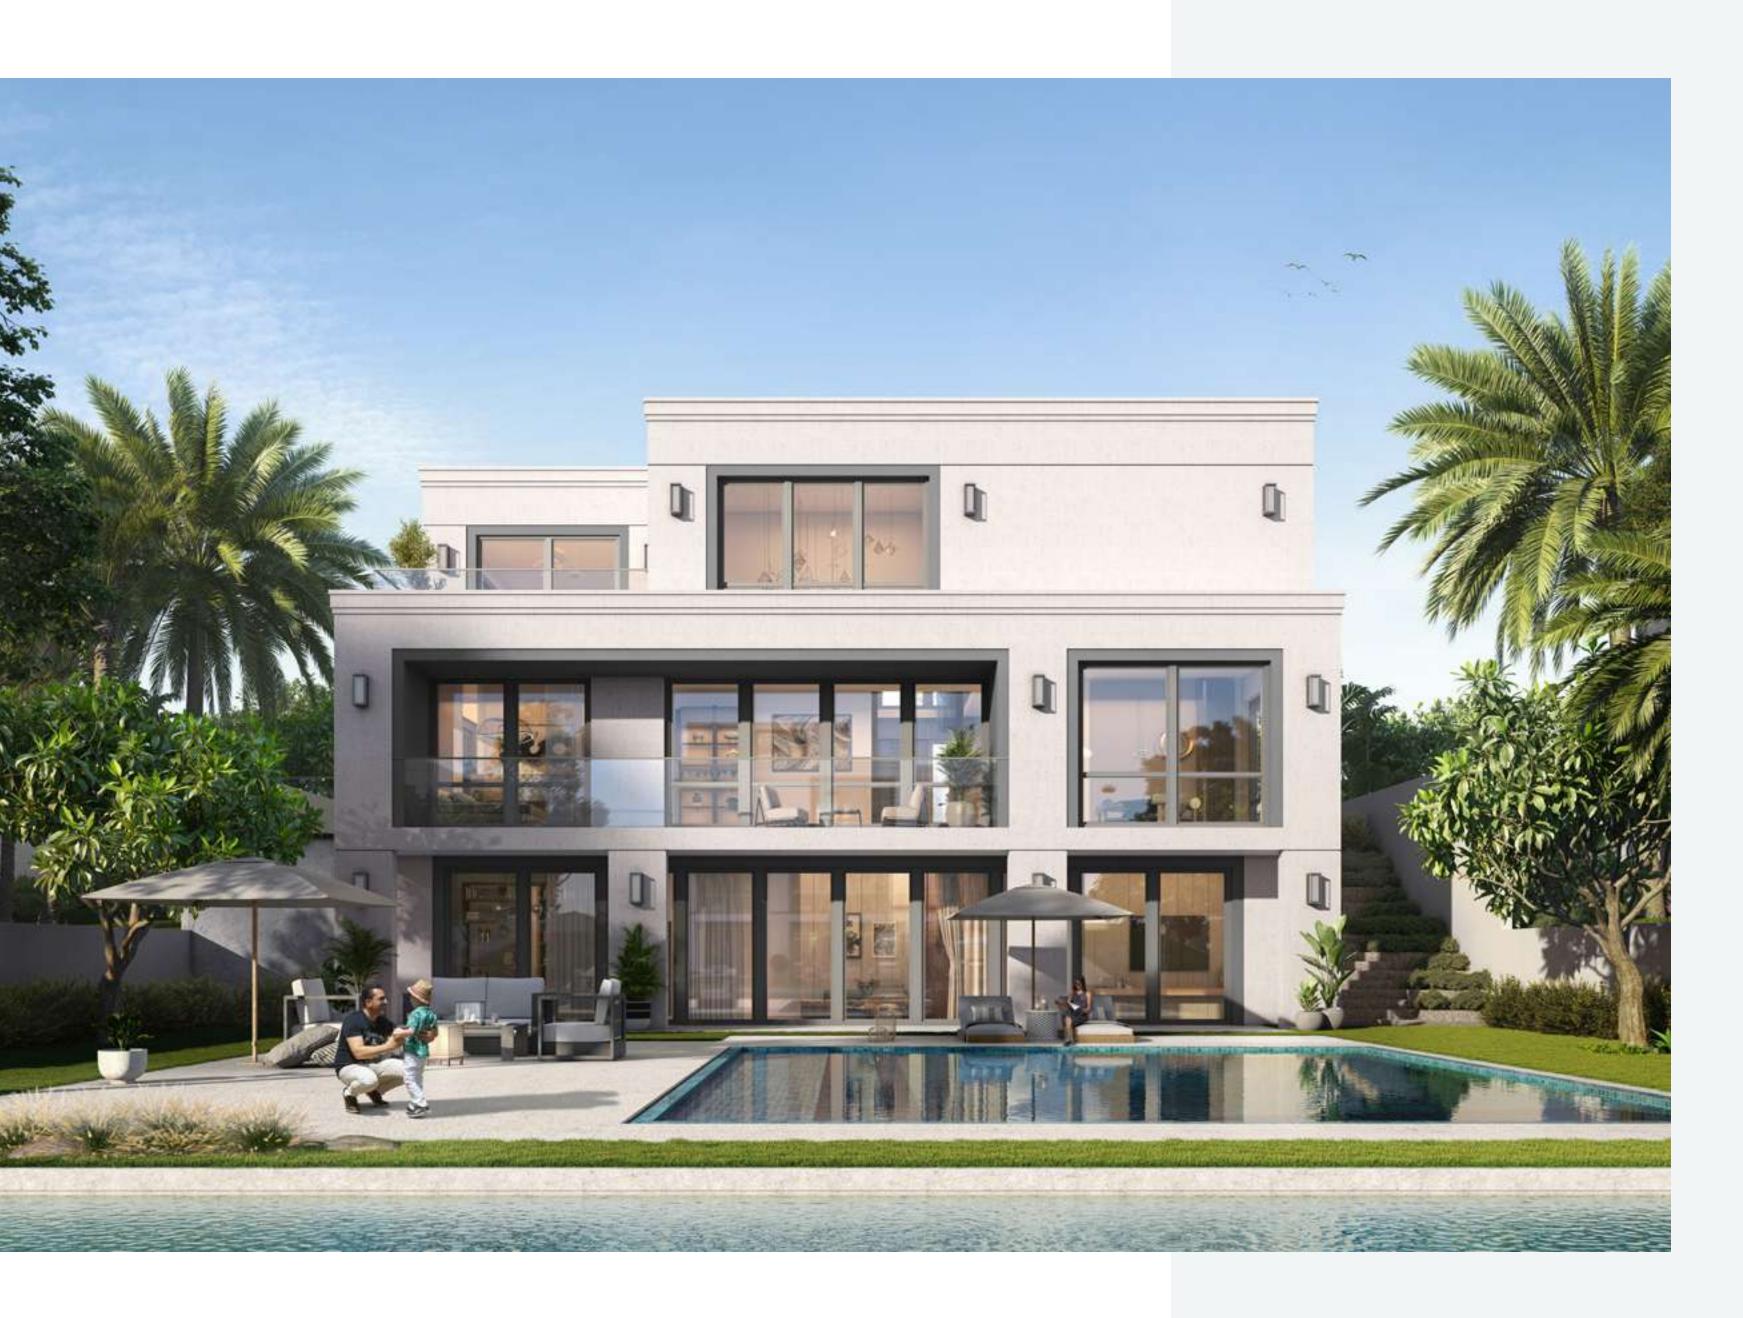

# Thoughtfully Designed Residences

The residential units at Palmiera at The Oasis are a testament to exceptional design and a seamless integration with the natural environment. Comprising -4bedroom and -5bedroom villas, these homes are carefully crafted to prioritize comfort, well-being, and a deep connection to the stunning natural surroundings.

The exteriors are thoughtfully designed to maximize views of the water canals and public realm, allowing residents to immerse themselves in the beauty of their surroundings.

Each unit is complemented by comprehensive service requirements, including a driver's room annex, ensuring that every aspect of convenience and functionality is considered.