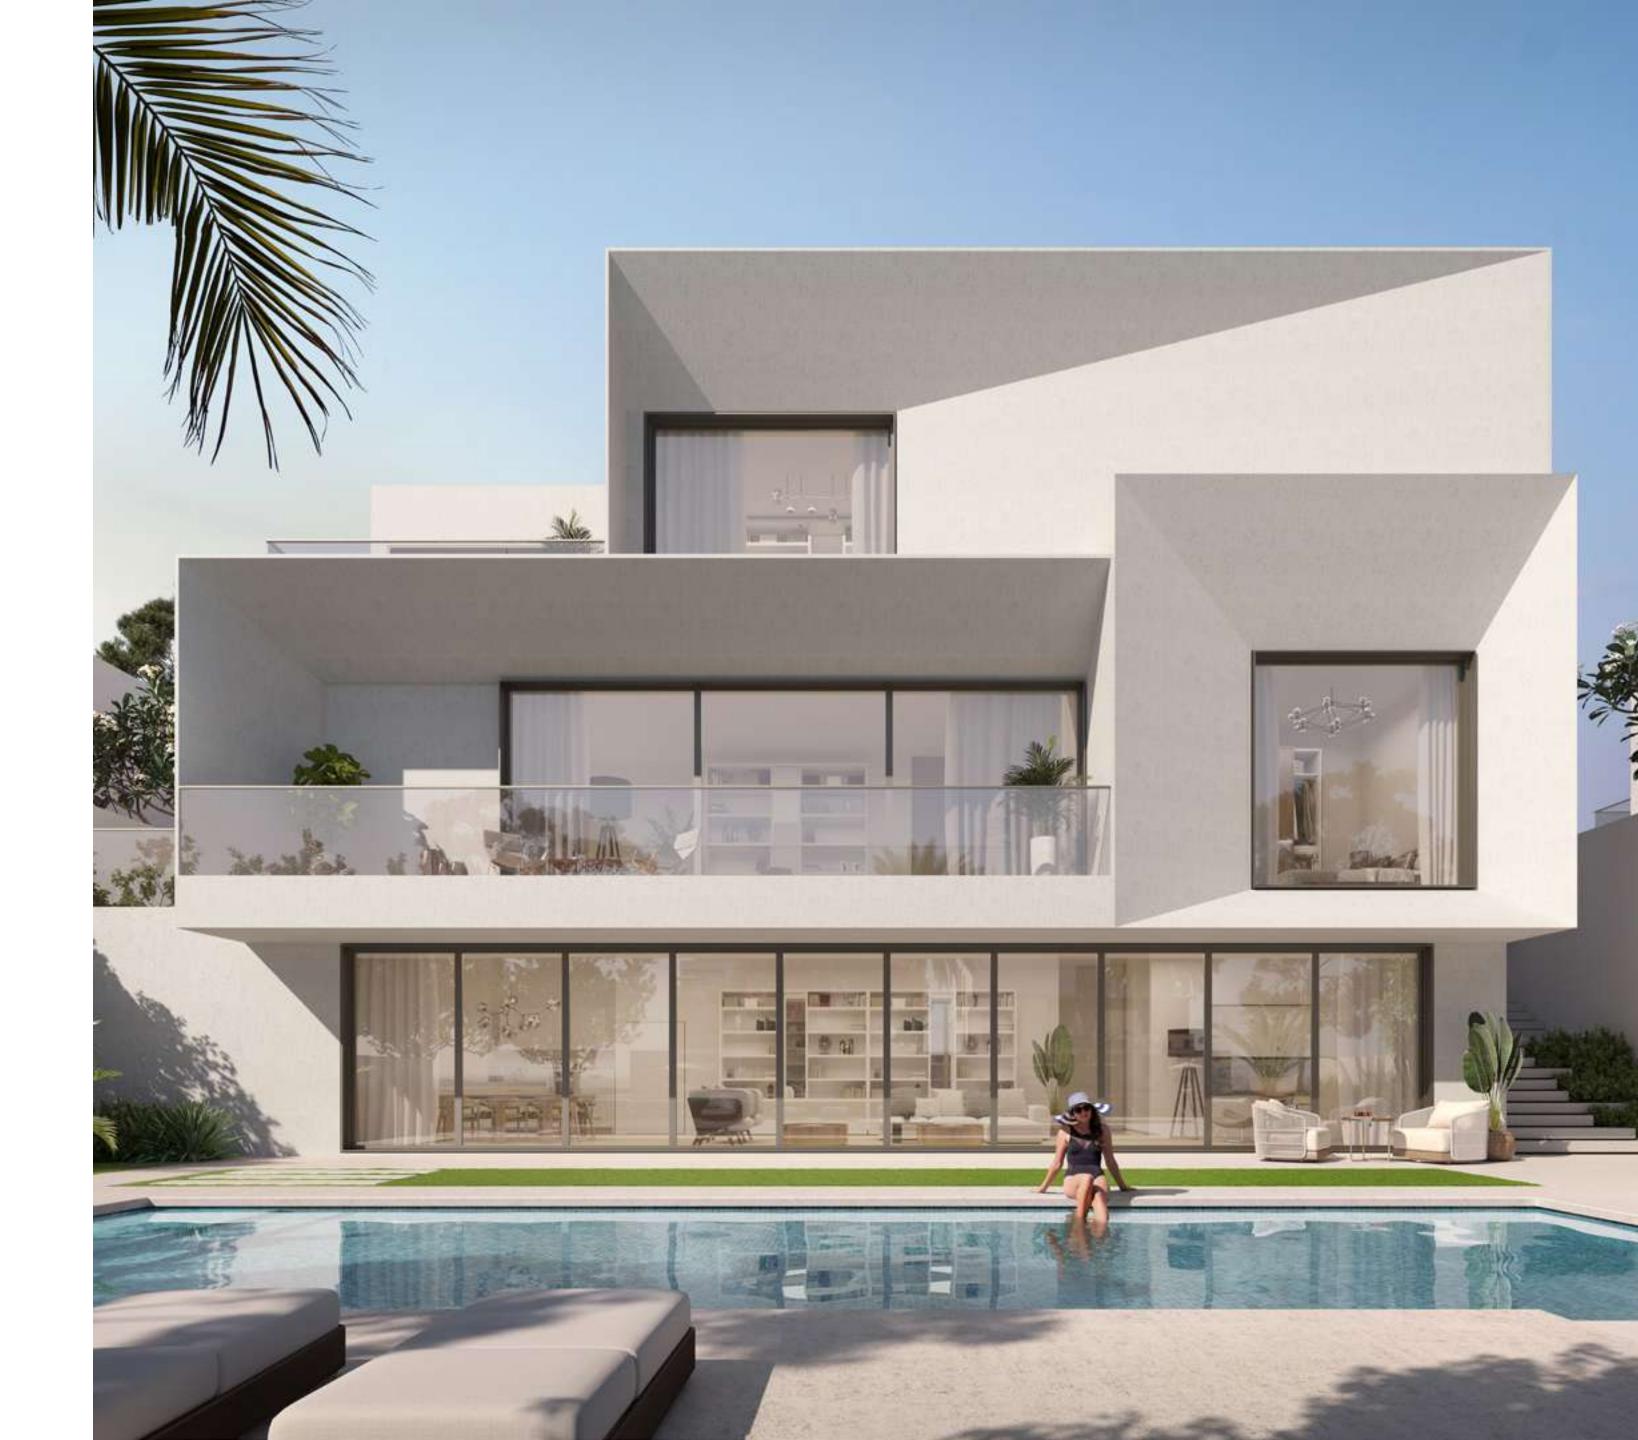

## Bright, Peaceful Open Spaces

Luxury permeates every aspect of the Oasis by Emaar, from the privacy and peacefulness of the lagoons to the undisturbed views from your sundeck, balcony, rooftop, or bedroom window.

## Distinctive Beauty in Every Direction

At The Oasis, interiors and exteriors blend with landscape, light, and space. Glass, stone, steel, and wood harmonize to create a style that is both graceful and enduring.

The surrounding waterways serve as dramatic focal points, while verandas and sundecks are positioned to accommodate varying moods and times.

Enhancing the inherent character of each living space, palm trees, flowers, and plants are woven through the landscape to exude the unmistakable feel of Dubai while celebrating the beauty and tranquility of greenery and water—a true oasis in the desert.

### A Gateway to Your Perfect, Harmonious Living

The Oasis by Emaar offers luxury townhouses, villas, mansions, and super-mansions. Spacious living areas and expansive terraces create visual continuity between inside and outside. Each home features welcoming entryways and ample interiors, and opens onto private gardens that lead to the nearby water canals.