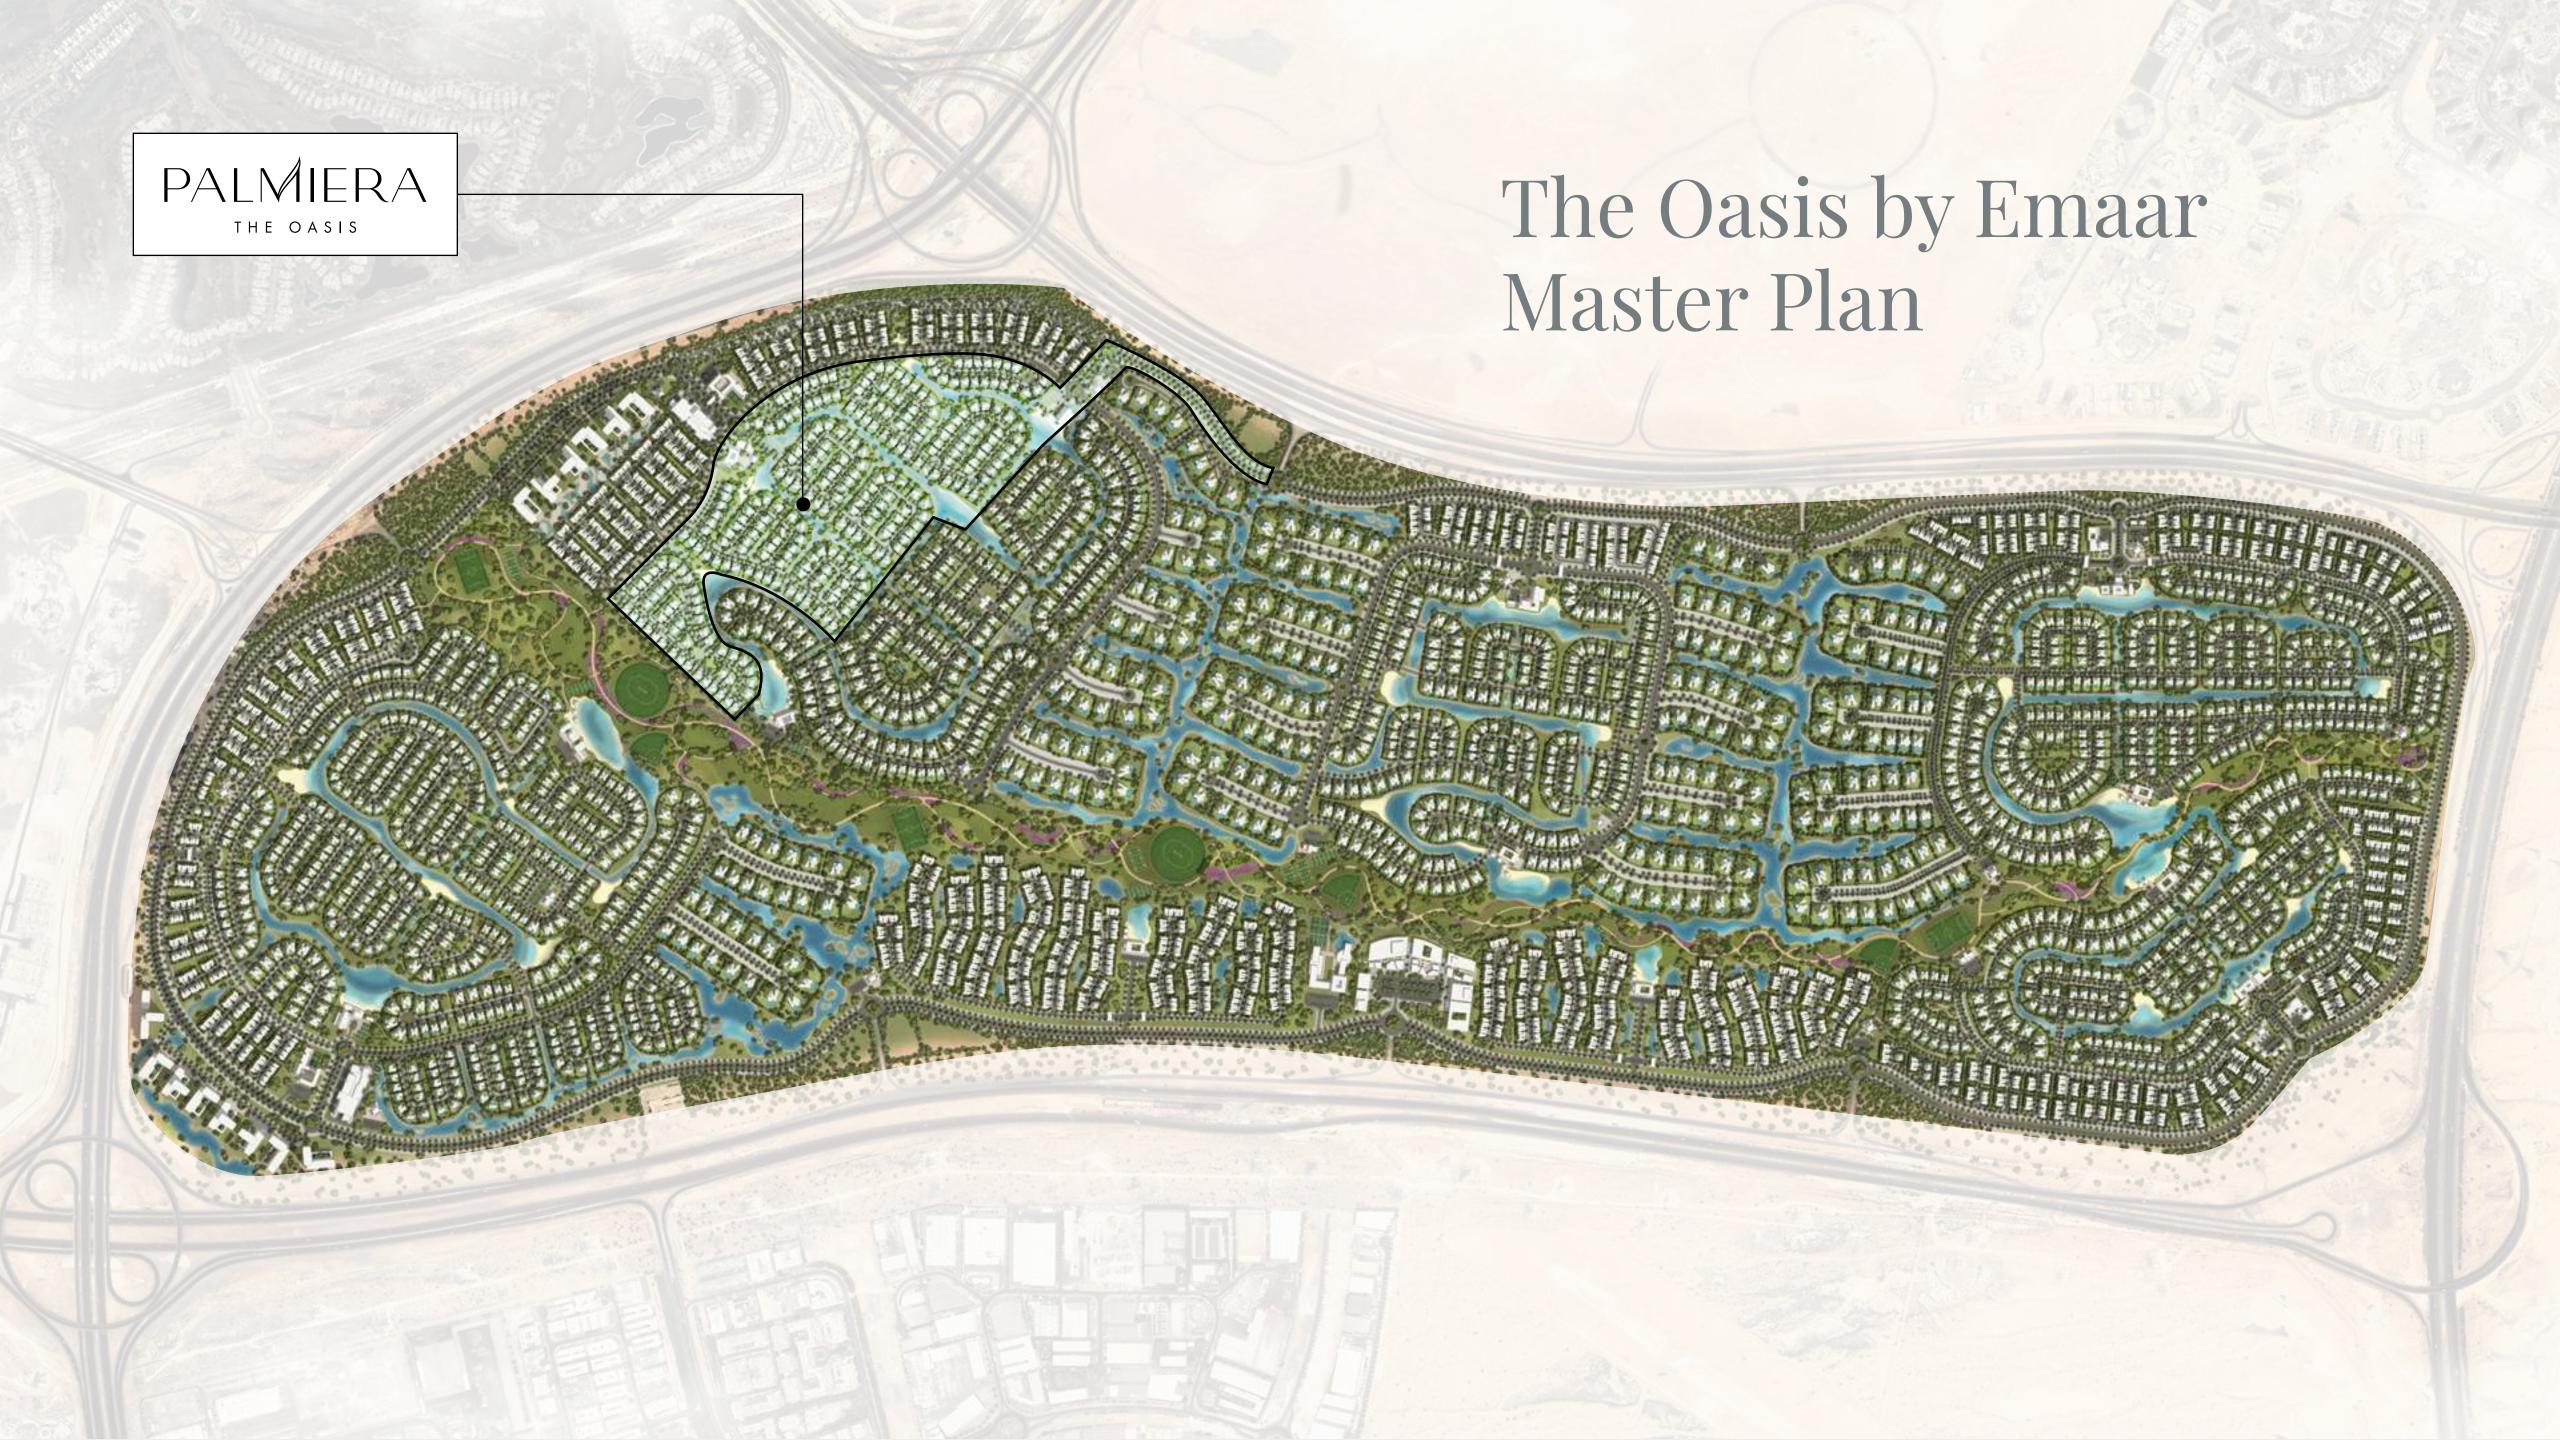

### A Place like No Other

The Oasis by Emaar is one of Dubai's most high- end developments, spanning 9.4 million square meters of awe-inspiring magnificence, including 7,000 residences, expansive plots, panoramic vistas, crystal-clear water, and verdant parks.

### Amenities

A. ENTRANCE & GUARD HOUSE

B. COMMUNITY CENTER

C. SWIMMABLE LAGOON

D. URBAN CANAL E. SCHOOL

E. SCHOOL

F. RETAIL

G. MOSQUE