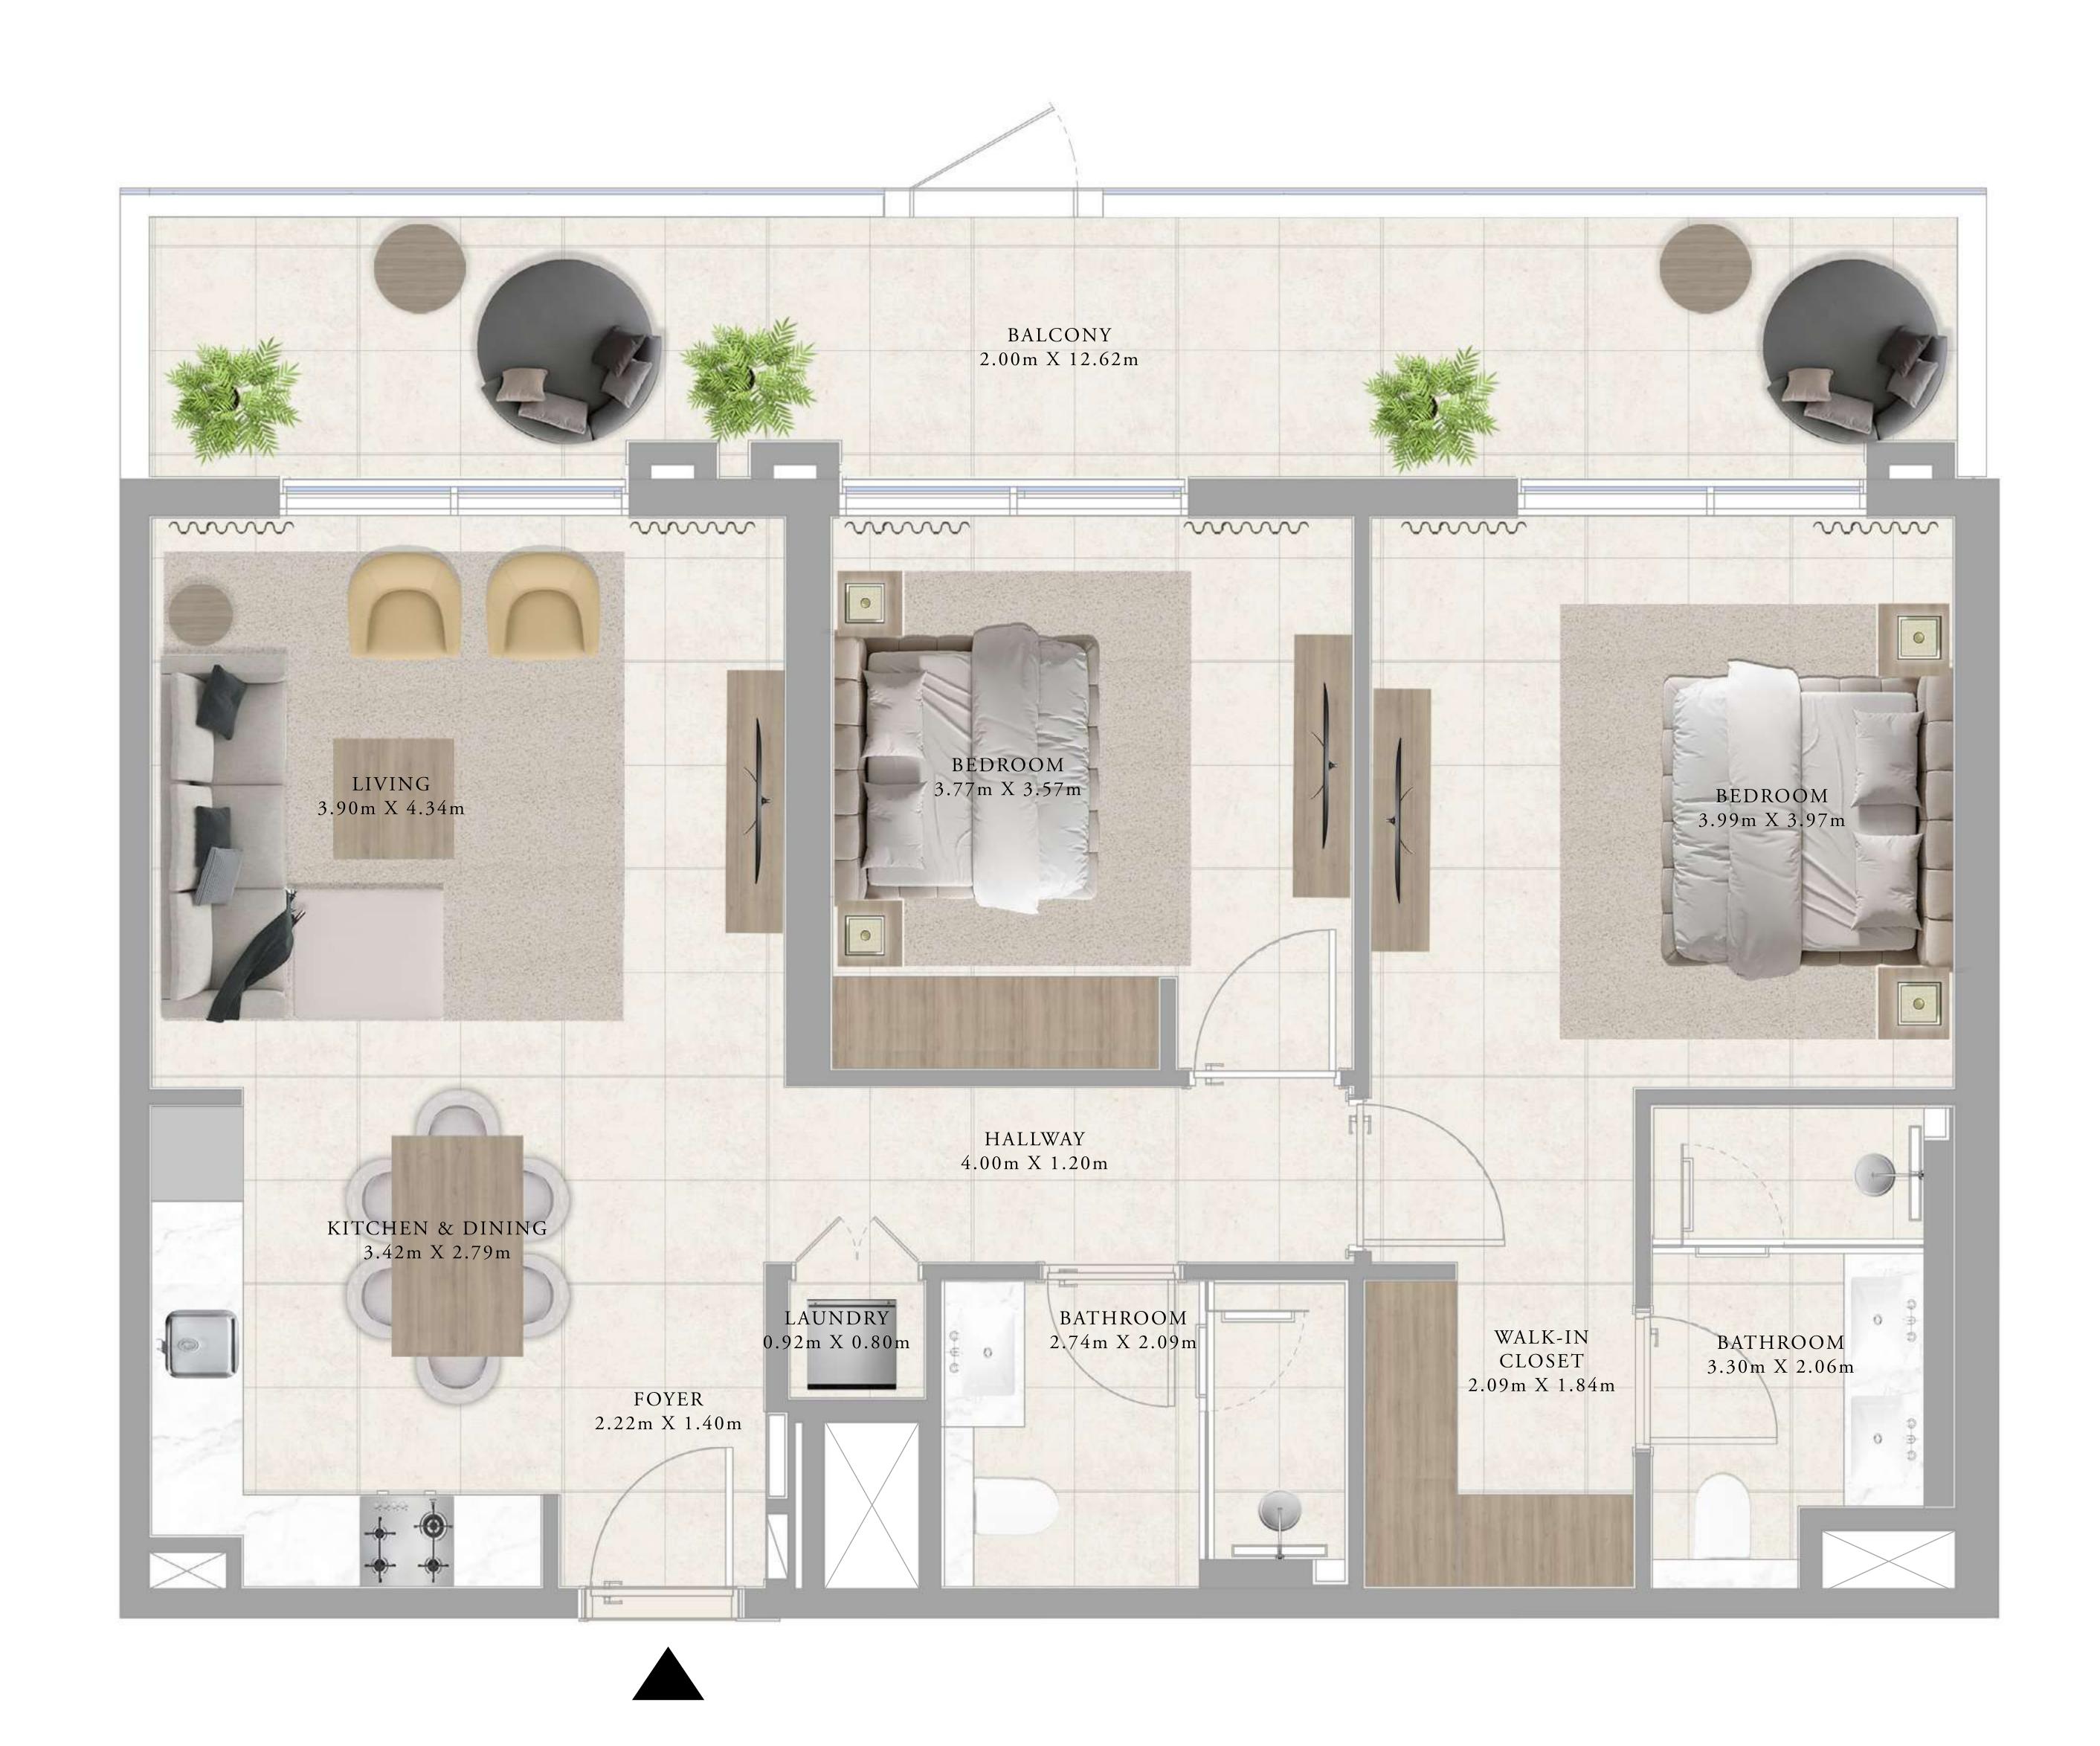

# BUILDING A 2 BEDROOM TYPE 3

#### UNITS

A212, A213, A312, A313, A412, A413, A512, A513, A612, A613, A712, A713, A812, A813, A912, A913, A1012, A1013, A1112, A1113, A1212, A1213, A1313, A1411, A1412, A1511, A1512, A1611, A1612

| SUITE AREA   | 1007.18 SQ.FT  | 93.57 SQ.M.  |
|--------------|----------------|--------------|
| BALCONY AREA | 75.02 SQ.FT.   | 6.97 SQ.M.   |
| TOTAL AREA   | 1082.20 SQ.FT. | 100.54 SQ.M. |