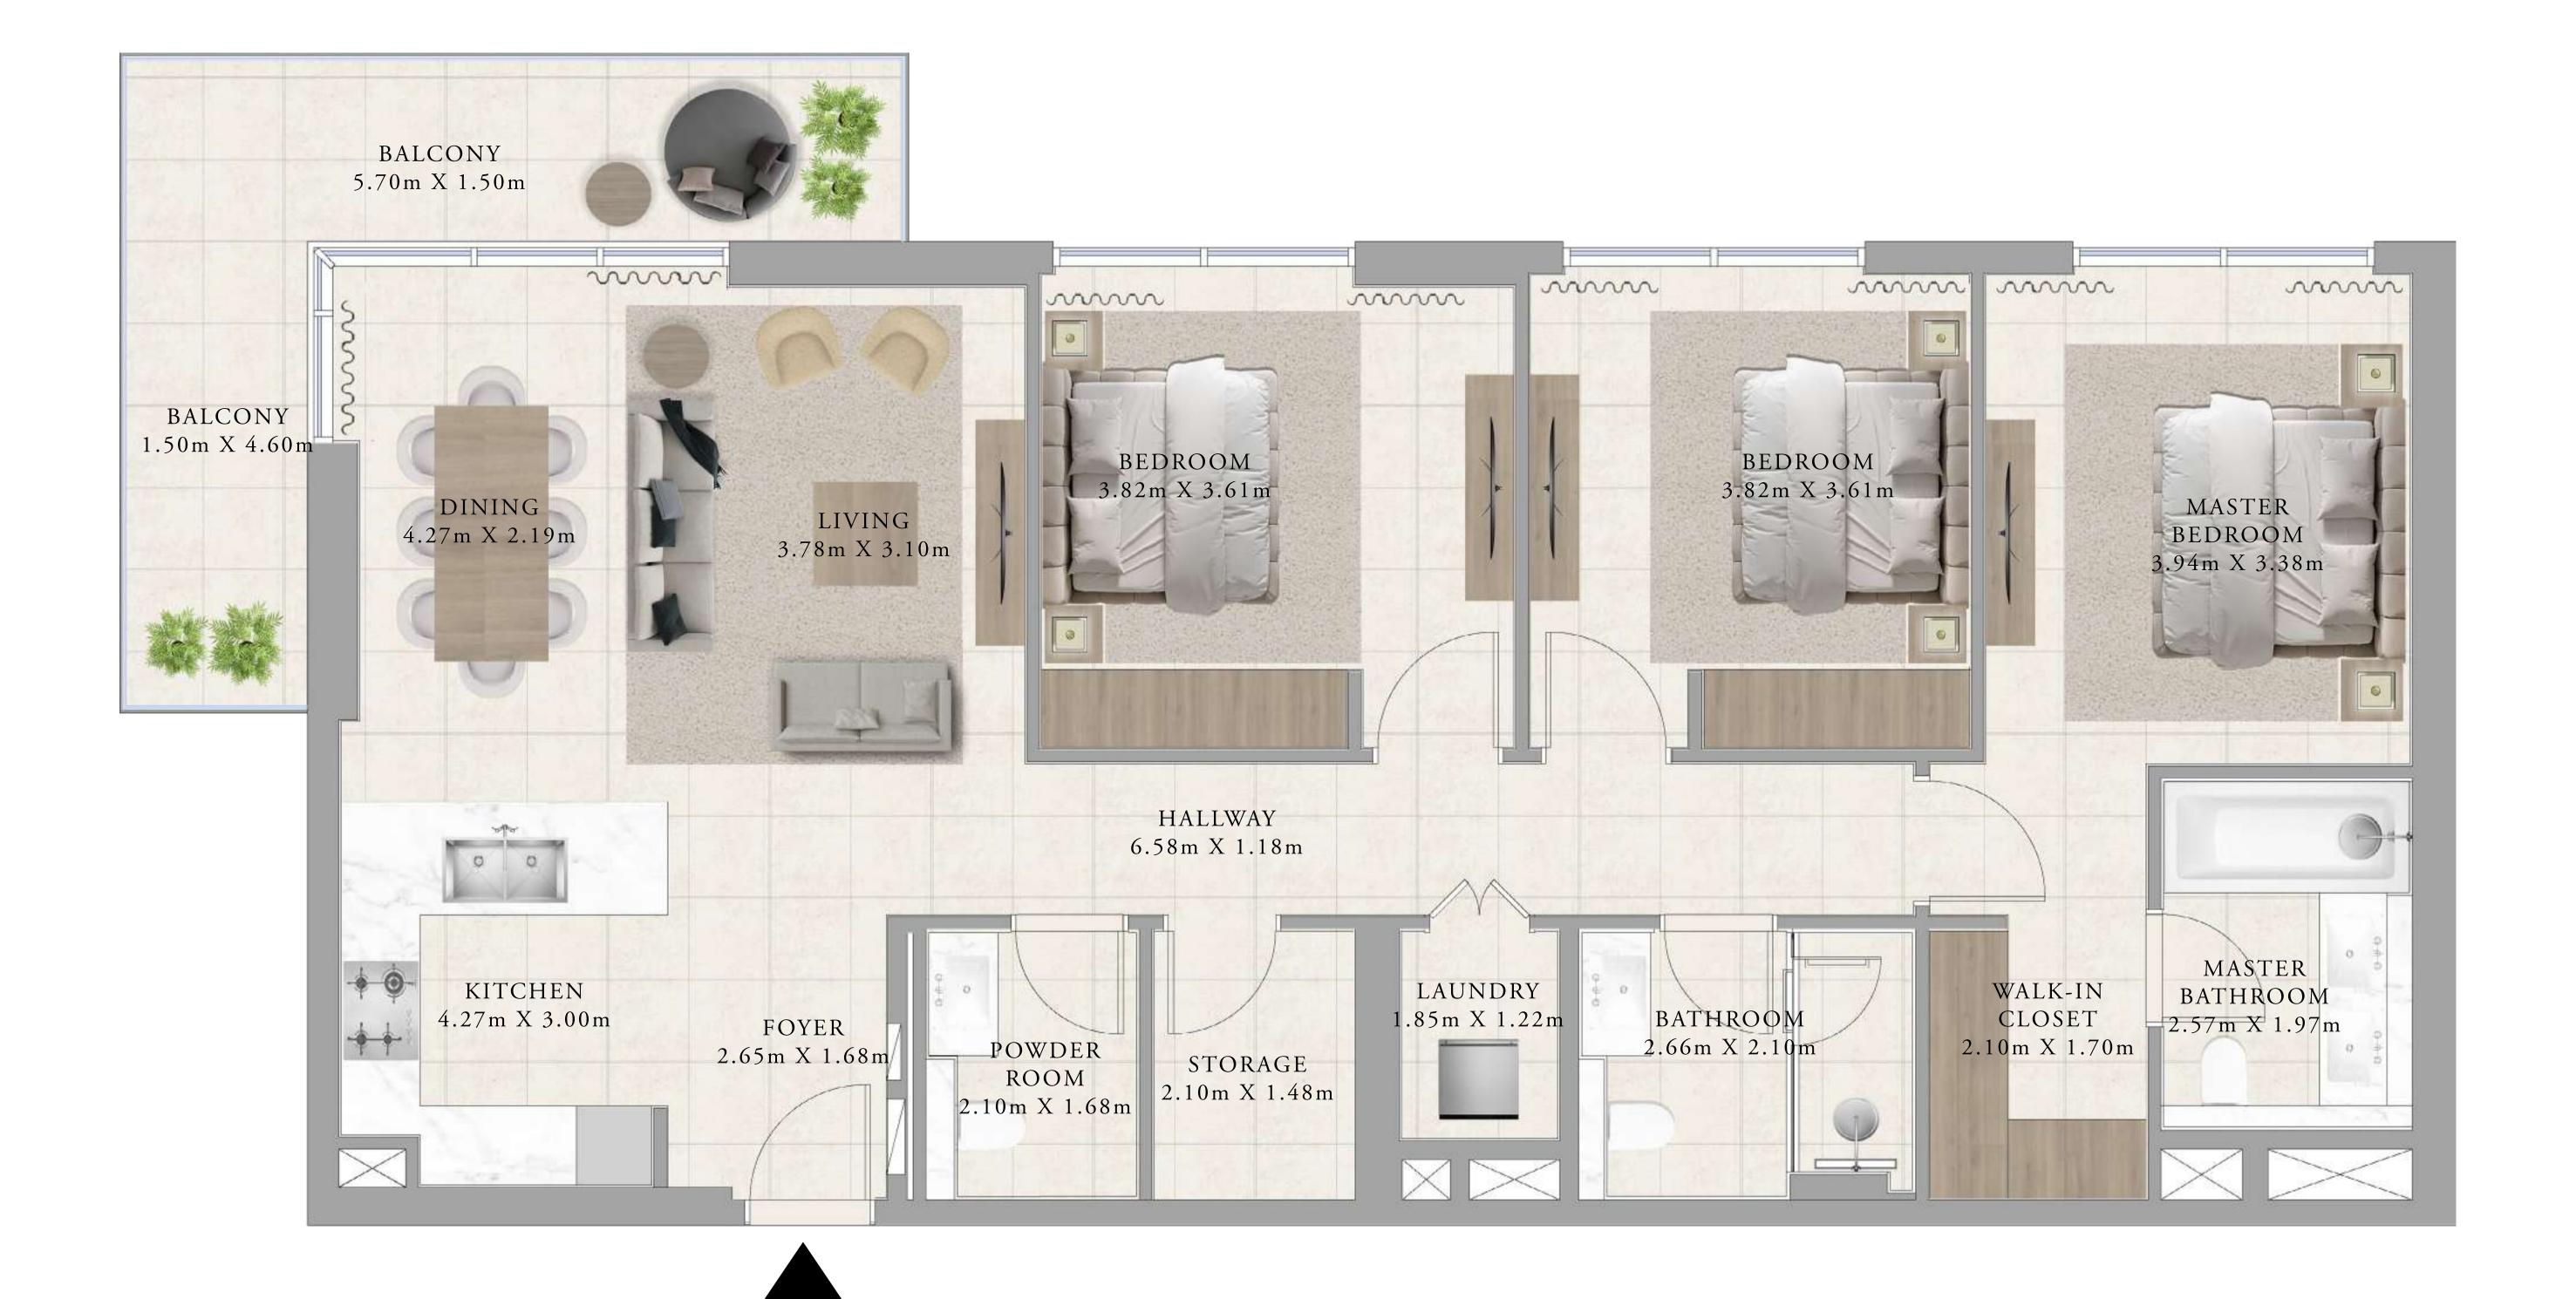

#### UNITS

B101, B201, B301, B401, B501, B601, B701, B801, B901, B1001, B1101, B1201, B1301, B1401, B1501, B1601, B1701, B1801, B1901, B2001, B2101, B2201

| SUITE AREA   | 1012.88 SQ.FT. | 94.10 SQ.M.  |
|--------------|----------------|--------------|
| BALCONY AREA | 165.98 SQ.FT.  | 15.42 SQ.M.  |
| TOTAL AREA   | 1178.86 SQ.FT. | 109.52 SQ.M. |