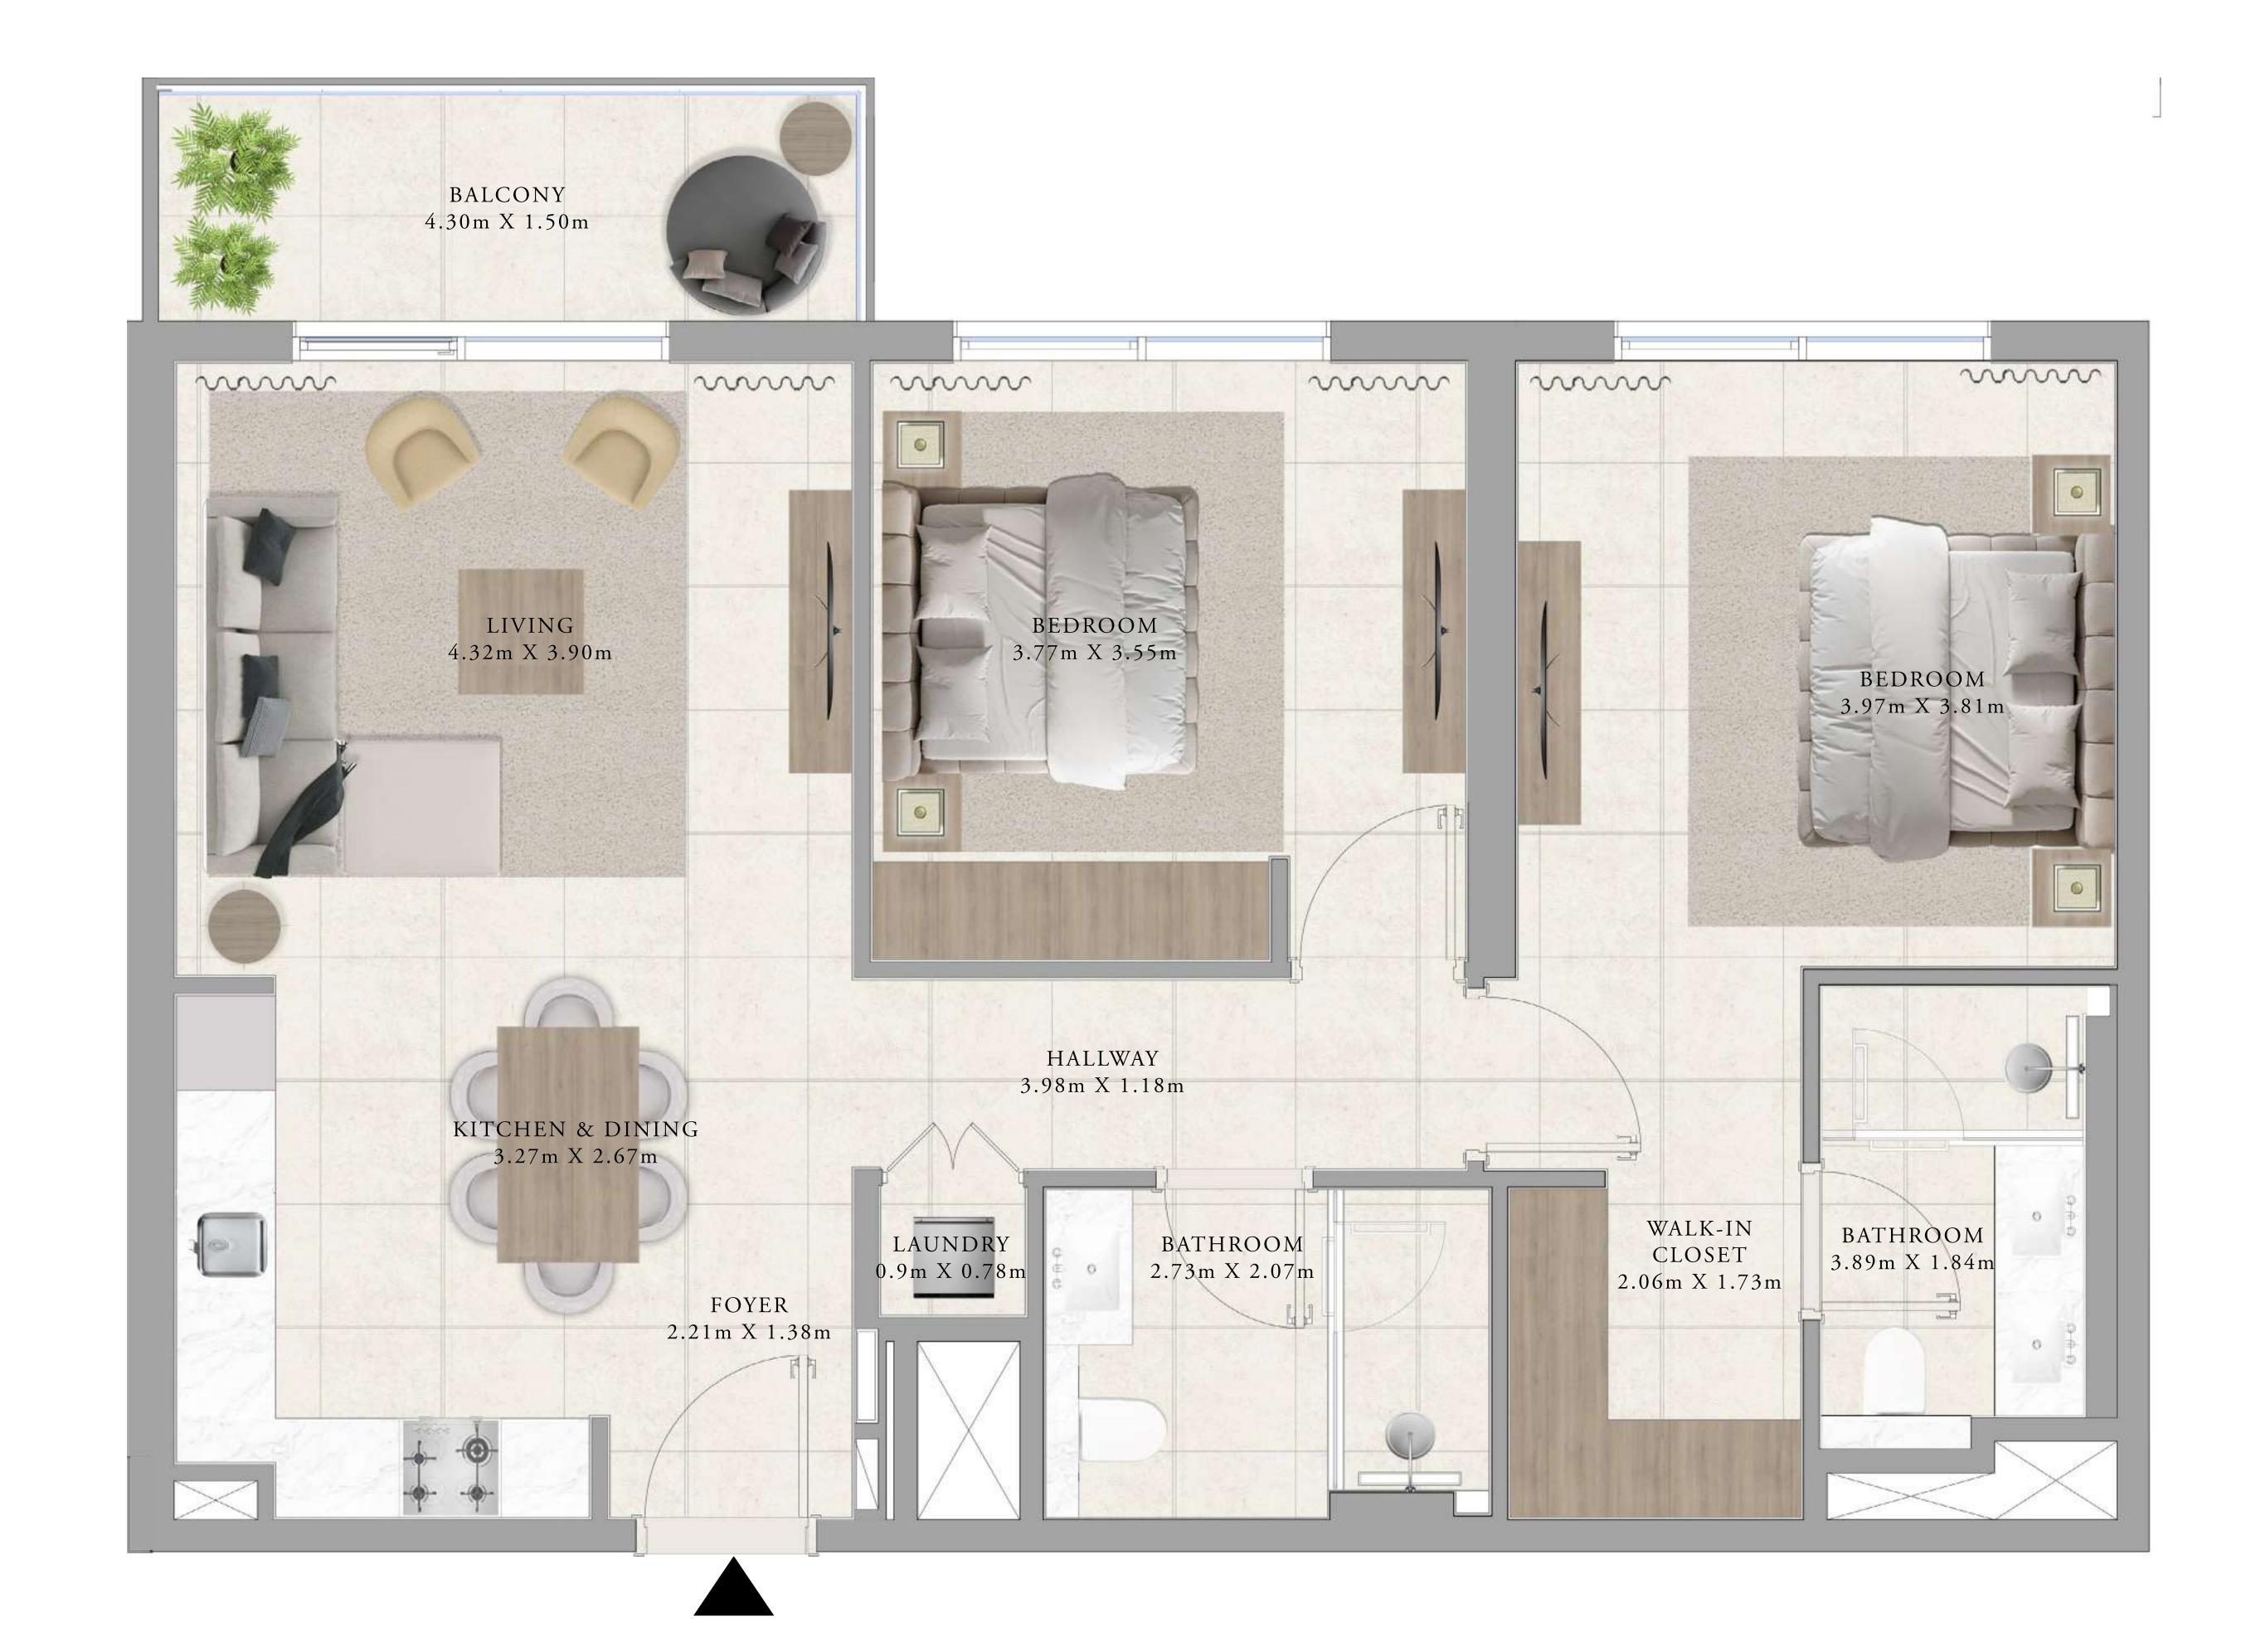

## BUILDING A 2 BEDROOM TYPE 1

UNITS

AP11, A111, A215, A315, A415, A515, A615, A715, A815, A915, A1015, A1115, A1215, A1315, A1414, A1514, A1614

| SUITE AREA   | 1011.38 - 1016.54 SQ.FT. | 93.96 - 94.44 SQ.M.   |
|--------------|--------------------------|-----------------------|
| BALCONY AREA | 137.46 SQ.FT.            | 12.77 SQ.M.           |
| TOTAL AREA   | 1148.84 - 1154.00 SQ.FT. | 106.73 - 107.21 SQ.M. |