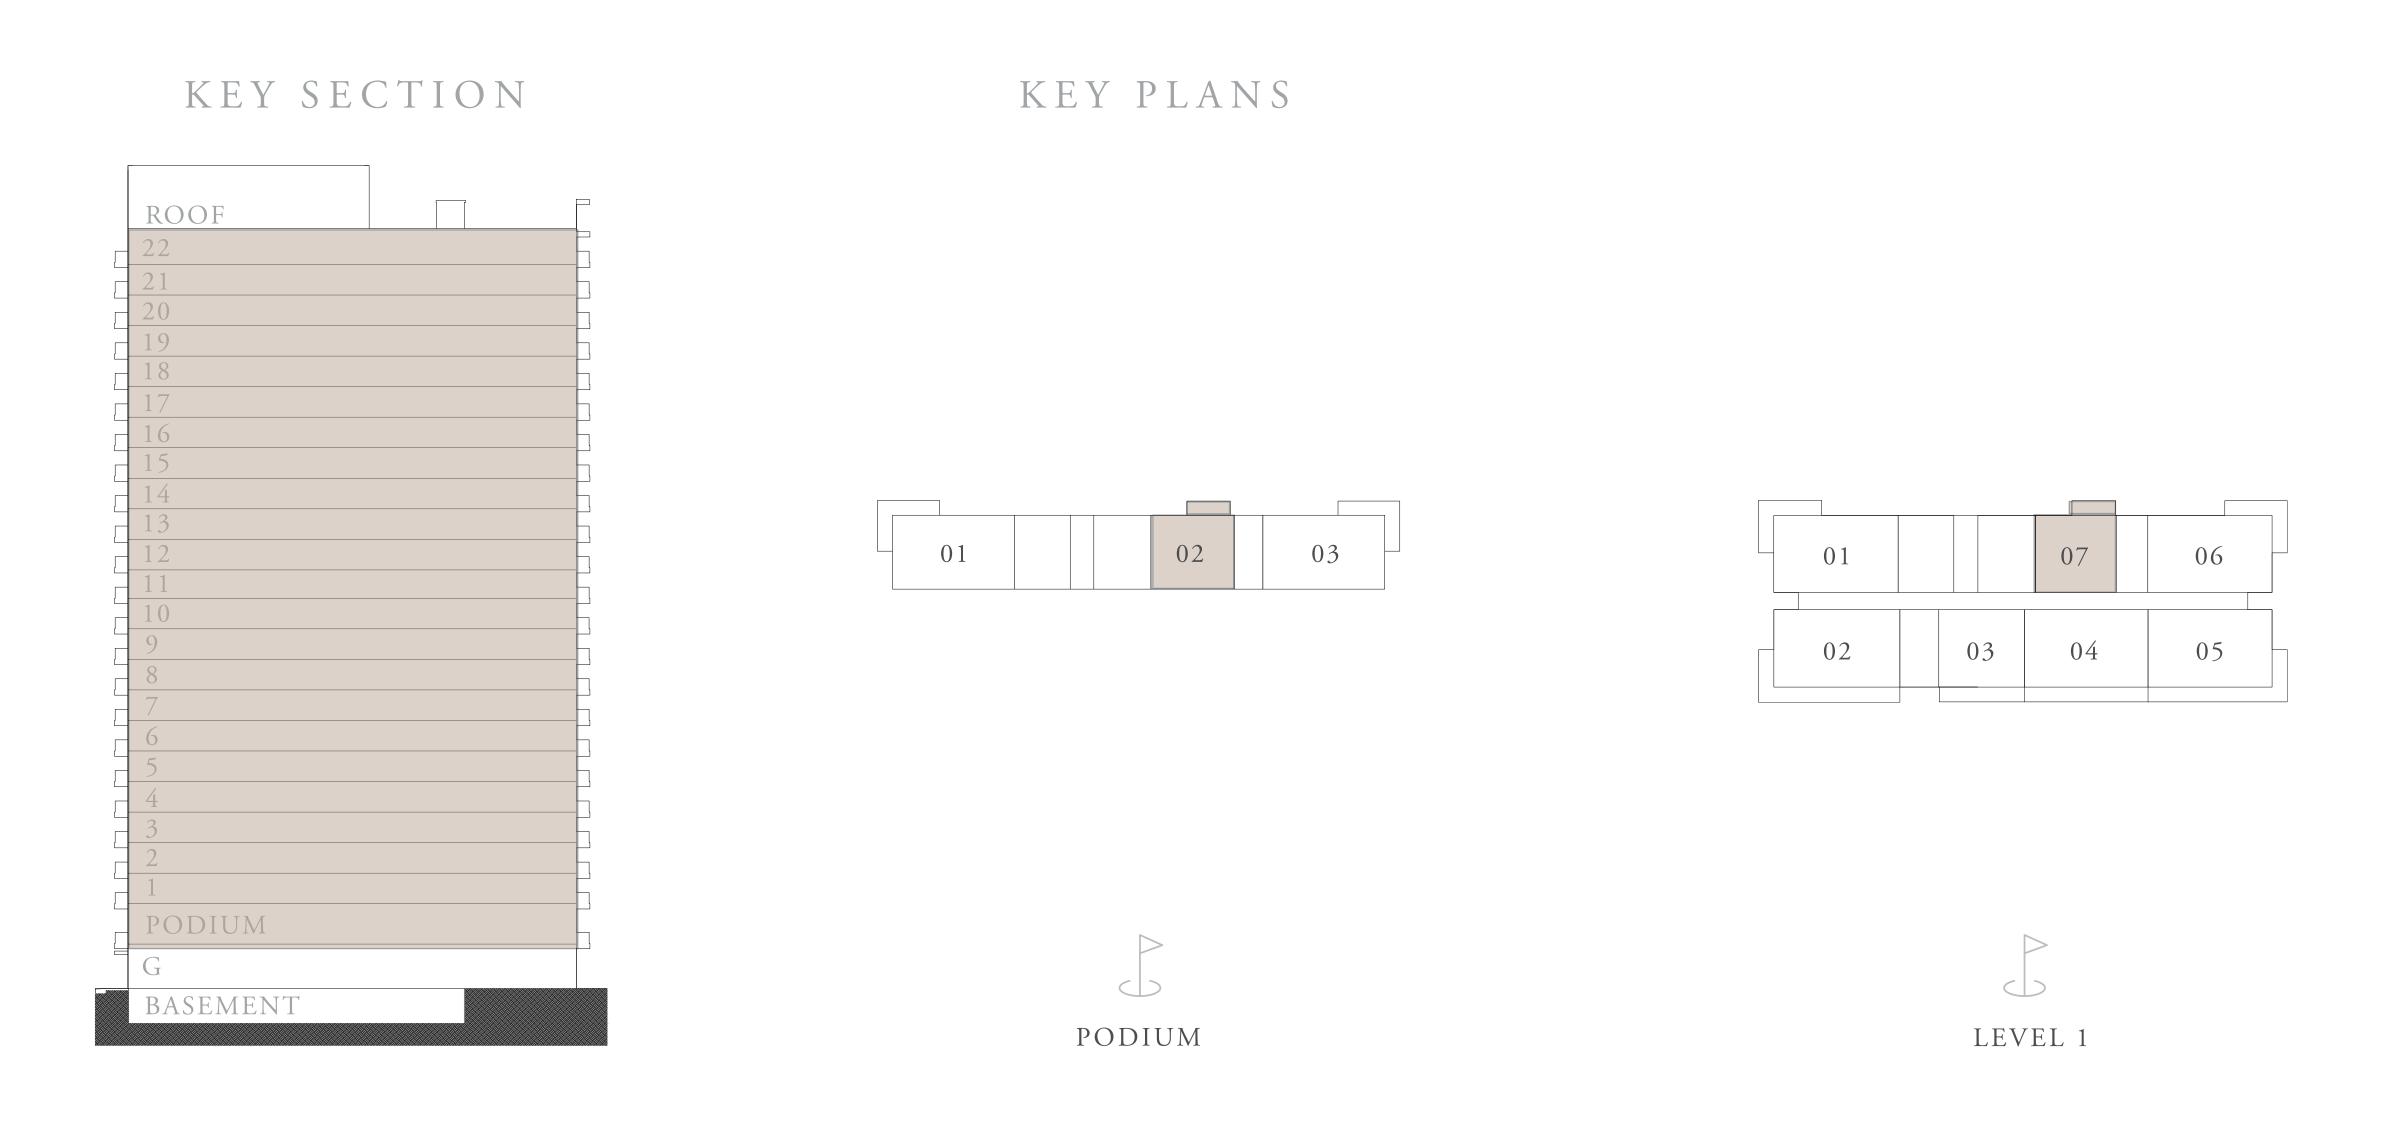

# BUILDING A 2 BEDROOM TYPE 7

UNITS A109

| SUITE AREA   | 1007.18 SQ.FT. | 93.57 SQ.M.  |
|--------------|----------------|--------------|
| BALCONY AREA | 208.60 SQ.FT.  | 19.38 SQ.M.  |
| TOTAL AREA   | 1215.78 SQ.FT. | 112.95 SQ.M. |

DUBAI HILLS ESTATE