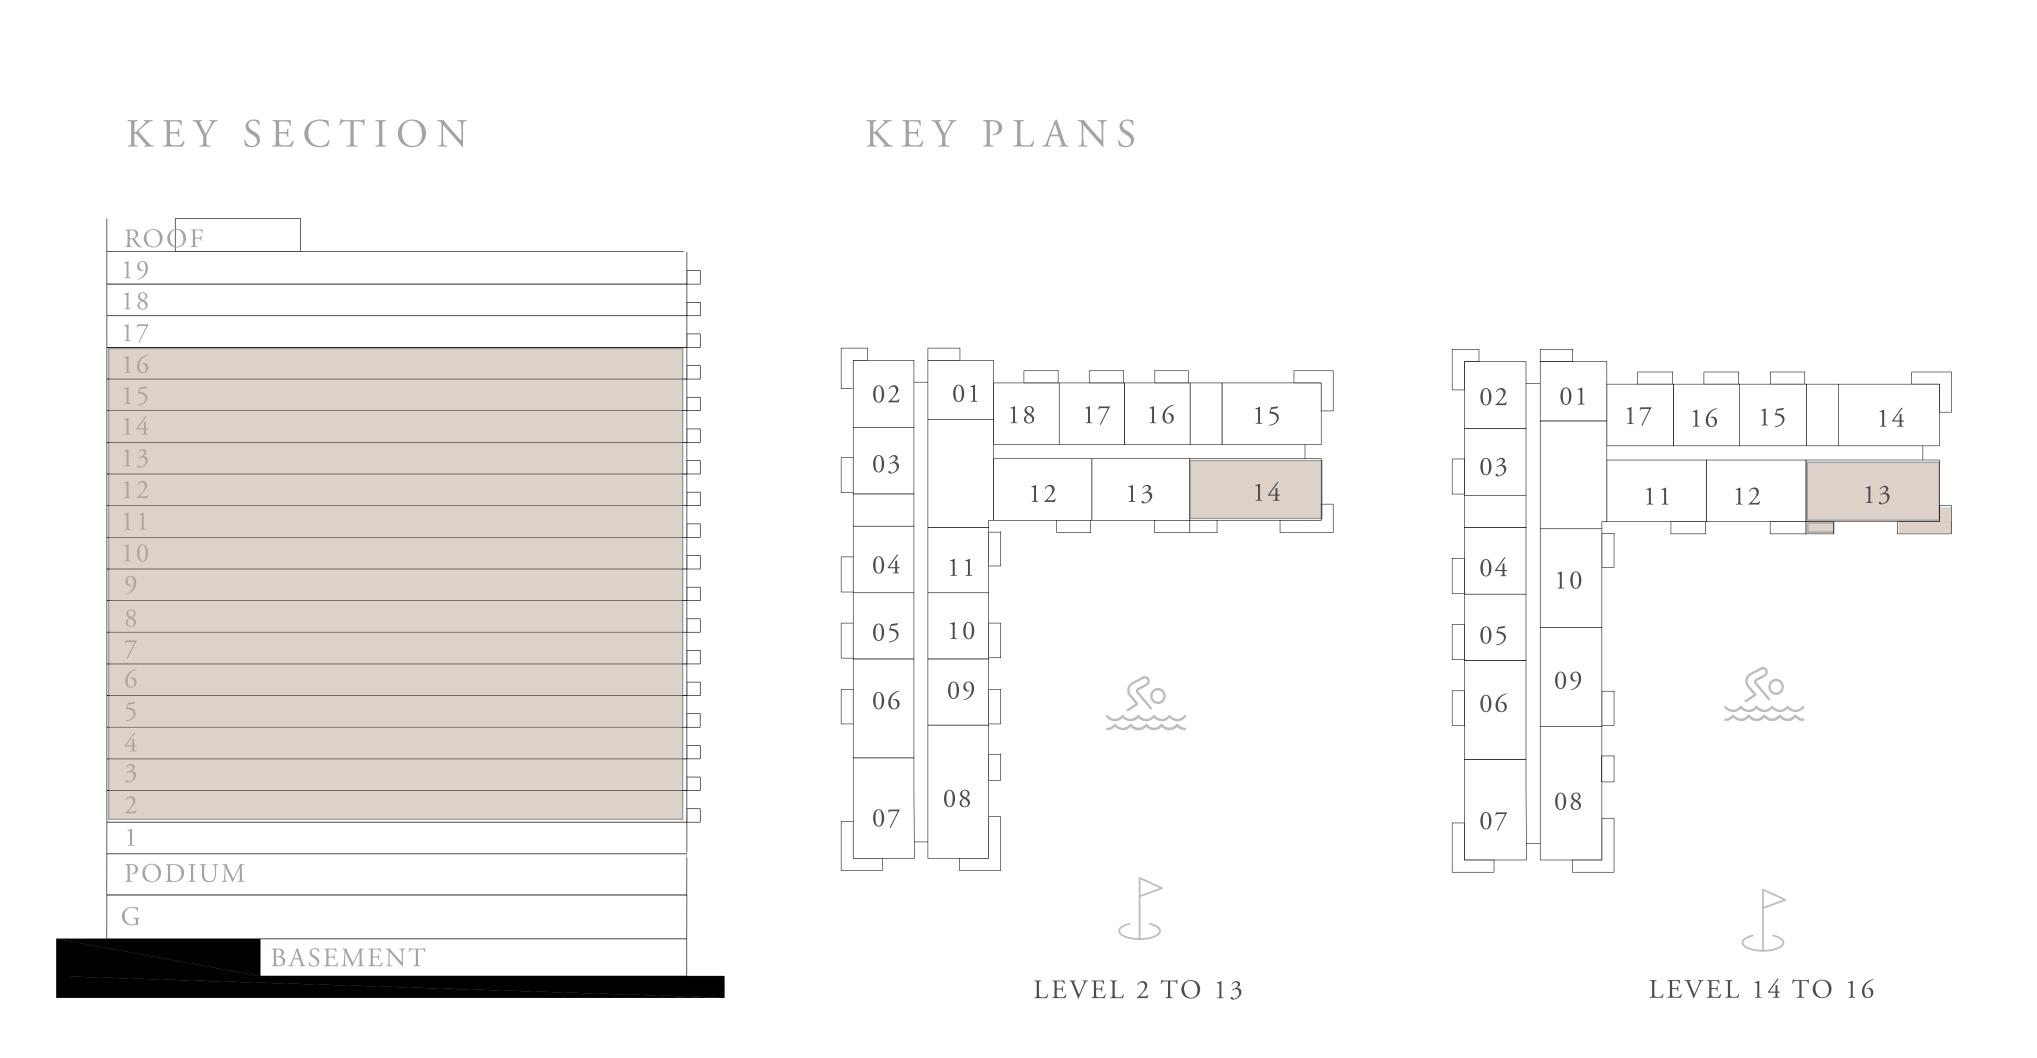

# ROOF 19 18 17 16 15 14 10 9 8 7 6 5 4 3 2 1 PODIUM G BASEMENT KEY PLANS KEY PLANS KEY PLANS KEY PLANS KEY PLANS KEY PLANS LEVEL 2 TO 13

RESIDENCE

DUBAI HILLS ESTATE

# ROOF 19 18 17 16 15 14 13 12 11 10 9 8 7 6 5 4 3 2 1 PODIUM G BASEMENT REY PLANS KEY PLANS KEY PLANS KEY PLANS GROUNDFLOOR