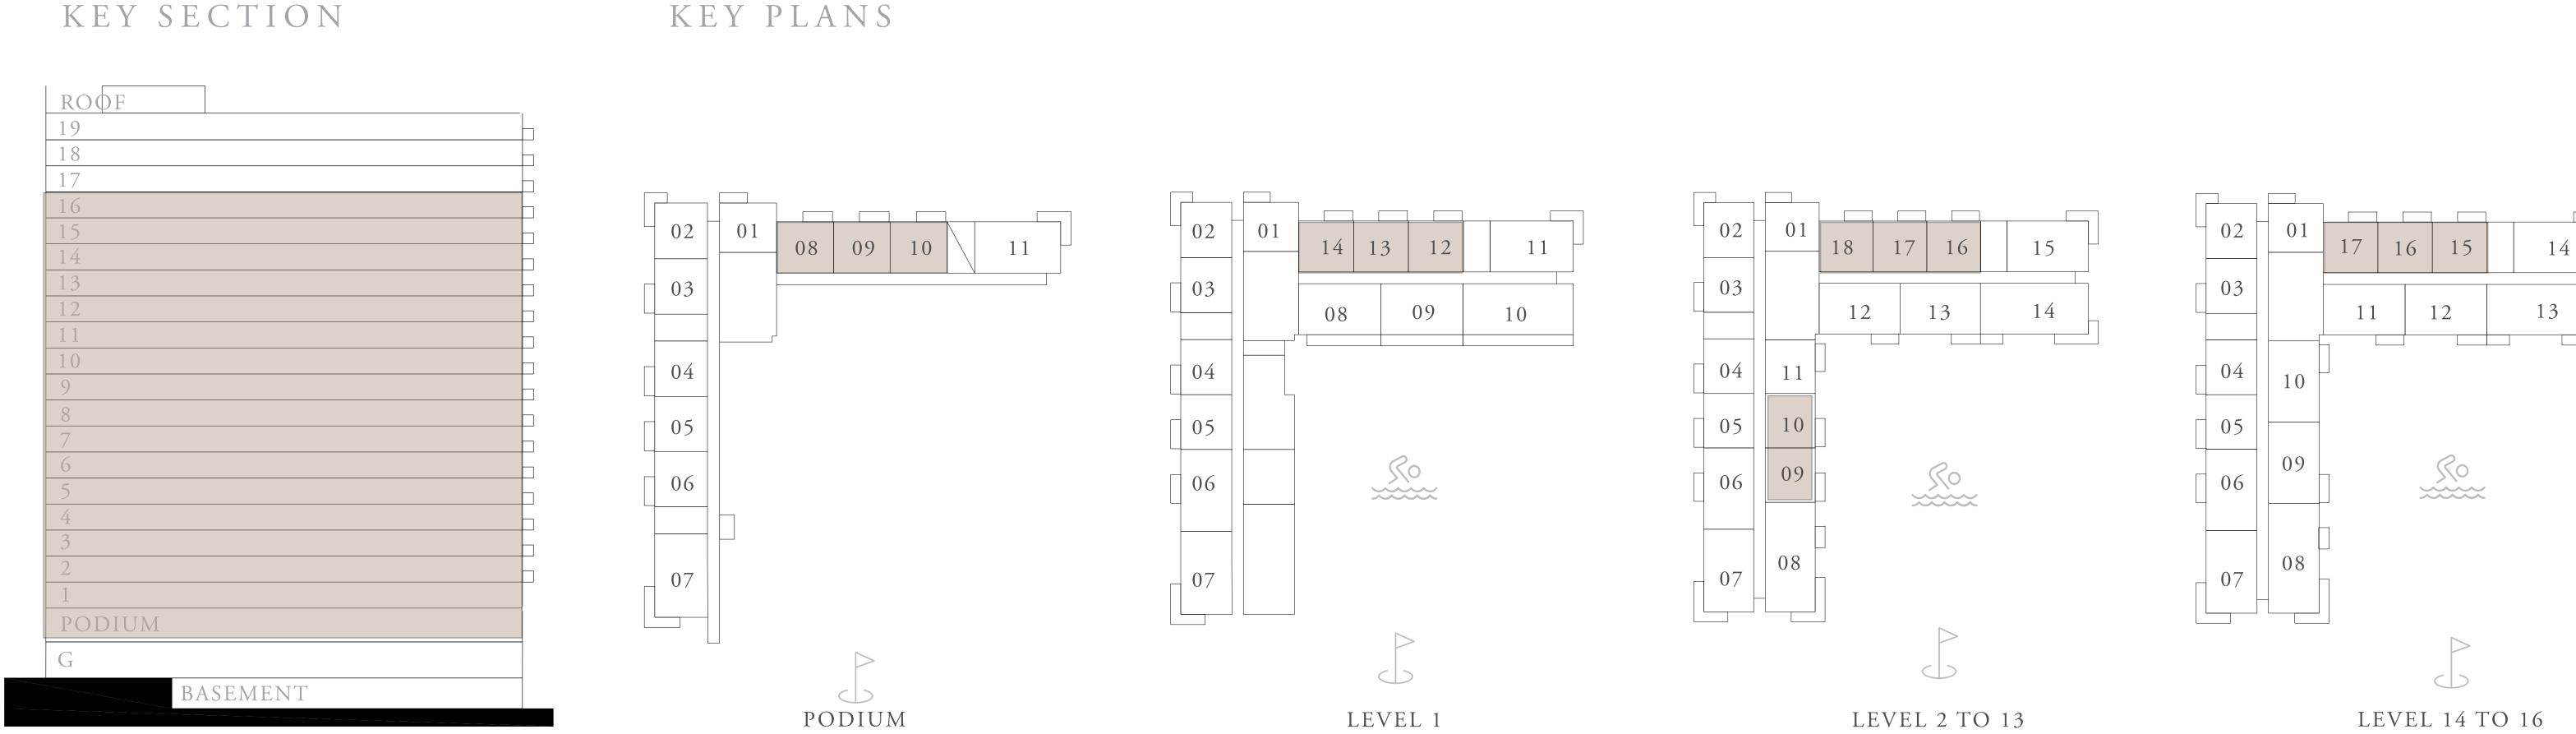

# ROOF 19 18 17 16 15 14 10 9 8 7 6 5 4 3 2 1 PODIUM G BASEMENT KEY PLANS KEY PLANS KEY PLANS KEY PLANS KEY PLANS KEY PLANS LEVEL 2 TO 13

RESIDENCE

DUBAI HILLS ESTATE

# ROOF 19 18 17 16 15 14 13 12 11 10 9 8 7 6 5 4 3 2 1 PODIUM G BASEMENT REY PLANS KEY PLANS KEY PLANS KEY PLANS GROUNDFLOOR