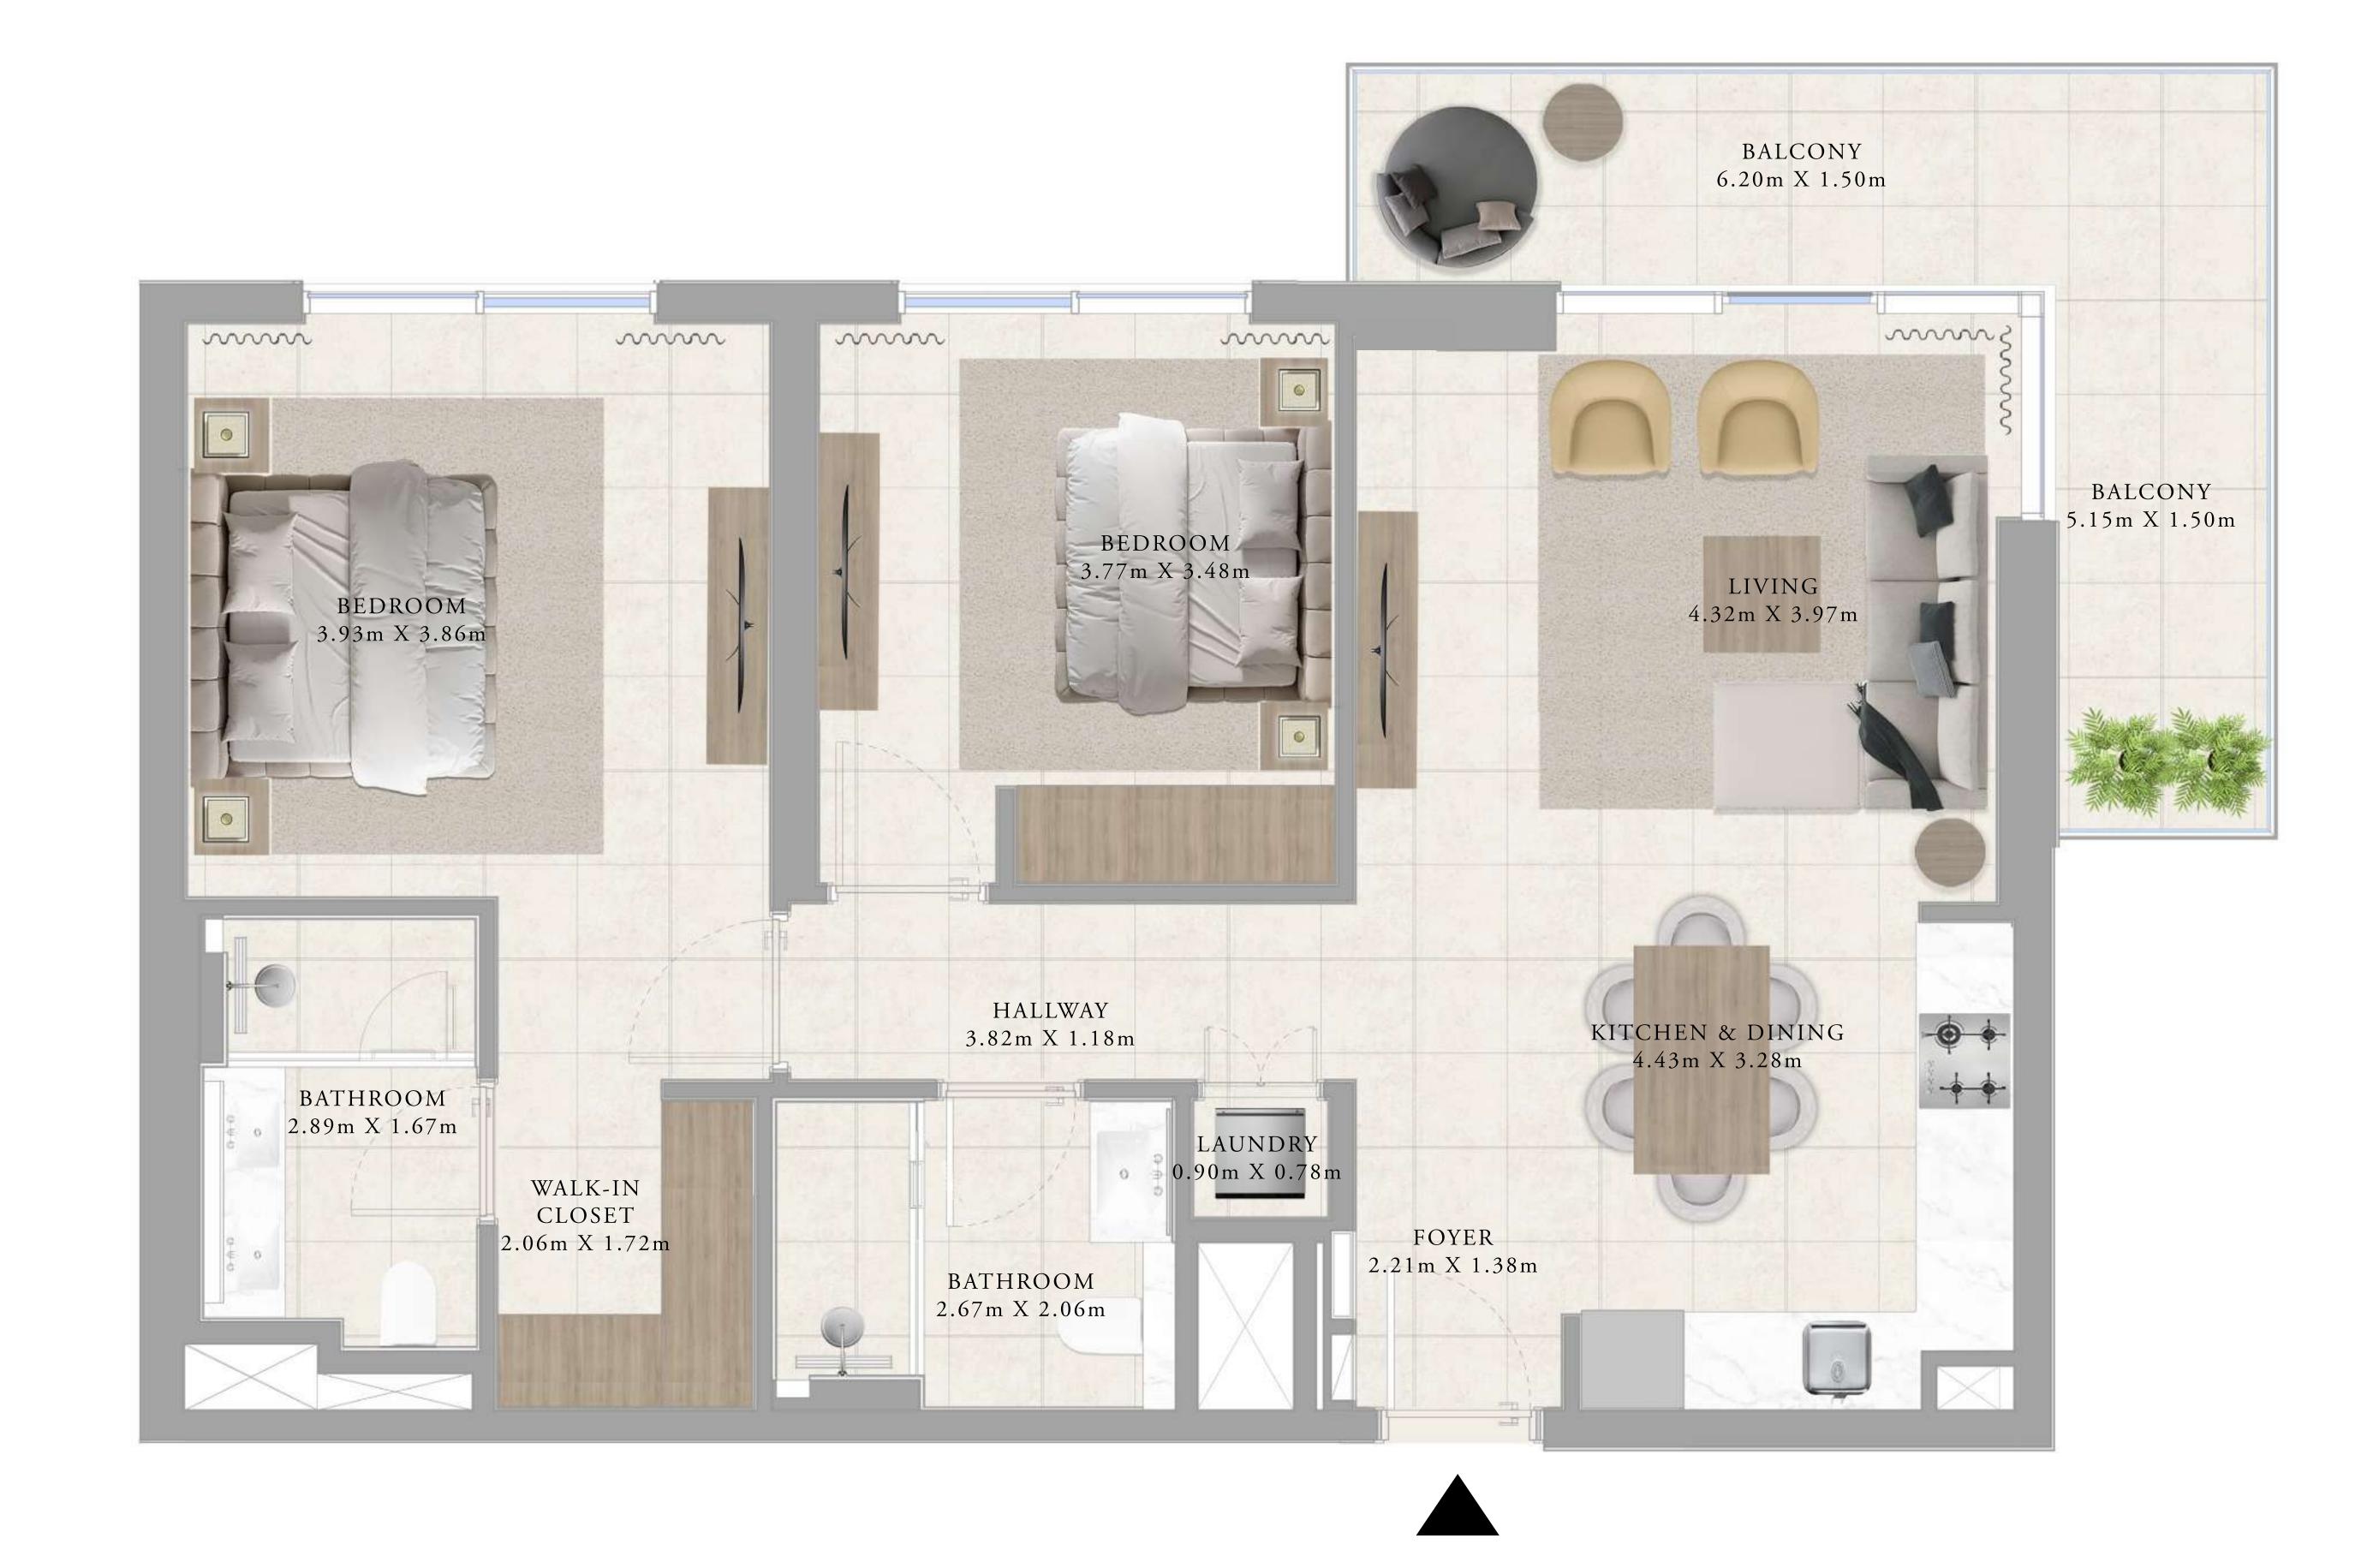

## BUILDING B 2 BEDROOM TYPE 2A

#### UNITS

B205, B305, B405, B505, B605, B705, B805, B905, B1005, B1105, B1205, B1305, B1405, B1505, B1605

| SUITE AREA   | 1005.89 SQ.FT. | 93.45 SQ.M.  |
|--------------|----------------|--------------|
| BALCONY AREA | 166.52 SQ.FT.  | 15.47 SQ.M.  |
| TOTAL AREA   | 1172.41 SQ.FT. | 108.92 SQ.M. |