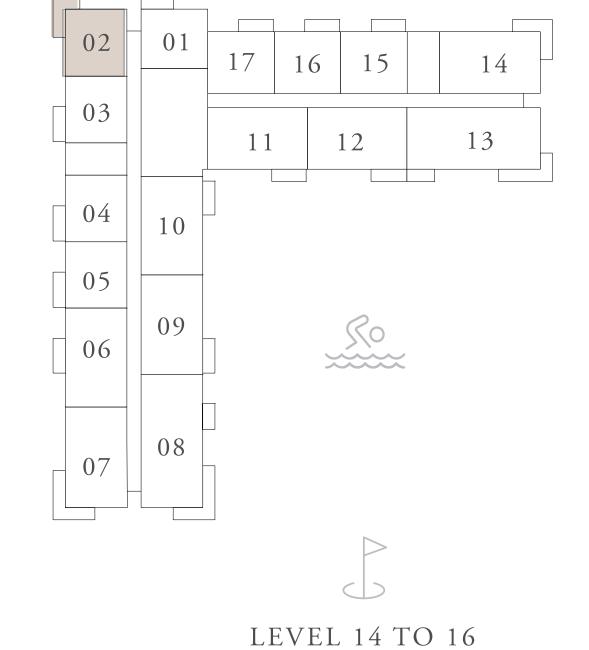

# ROOF 19 18 17 16 15 14 13 12 11 10 9 8 7 6 5 5 4 3 2 1 PODIUM G BASEMENT KEY PLANS LEVEL 2 TO 13 LEVEL 2 TO 13 LEVEL 14 TO 16

DUBAI HILLS ESTATE