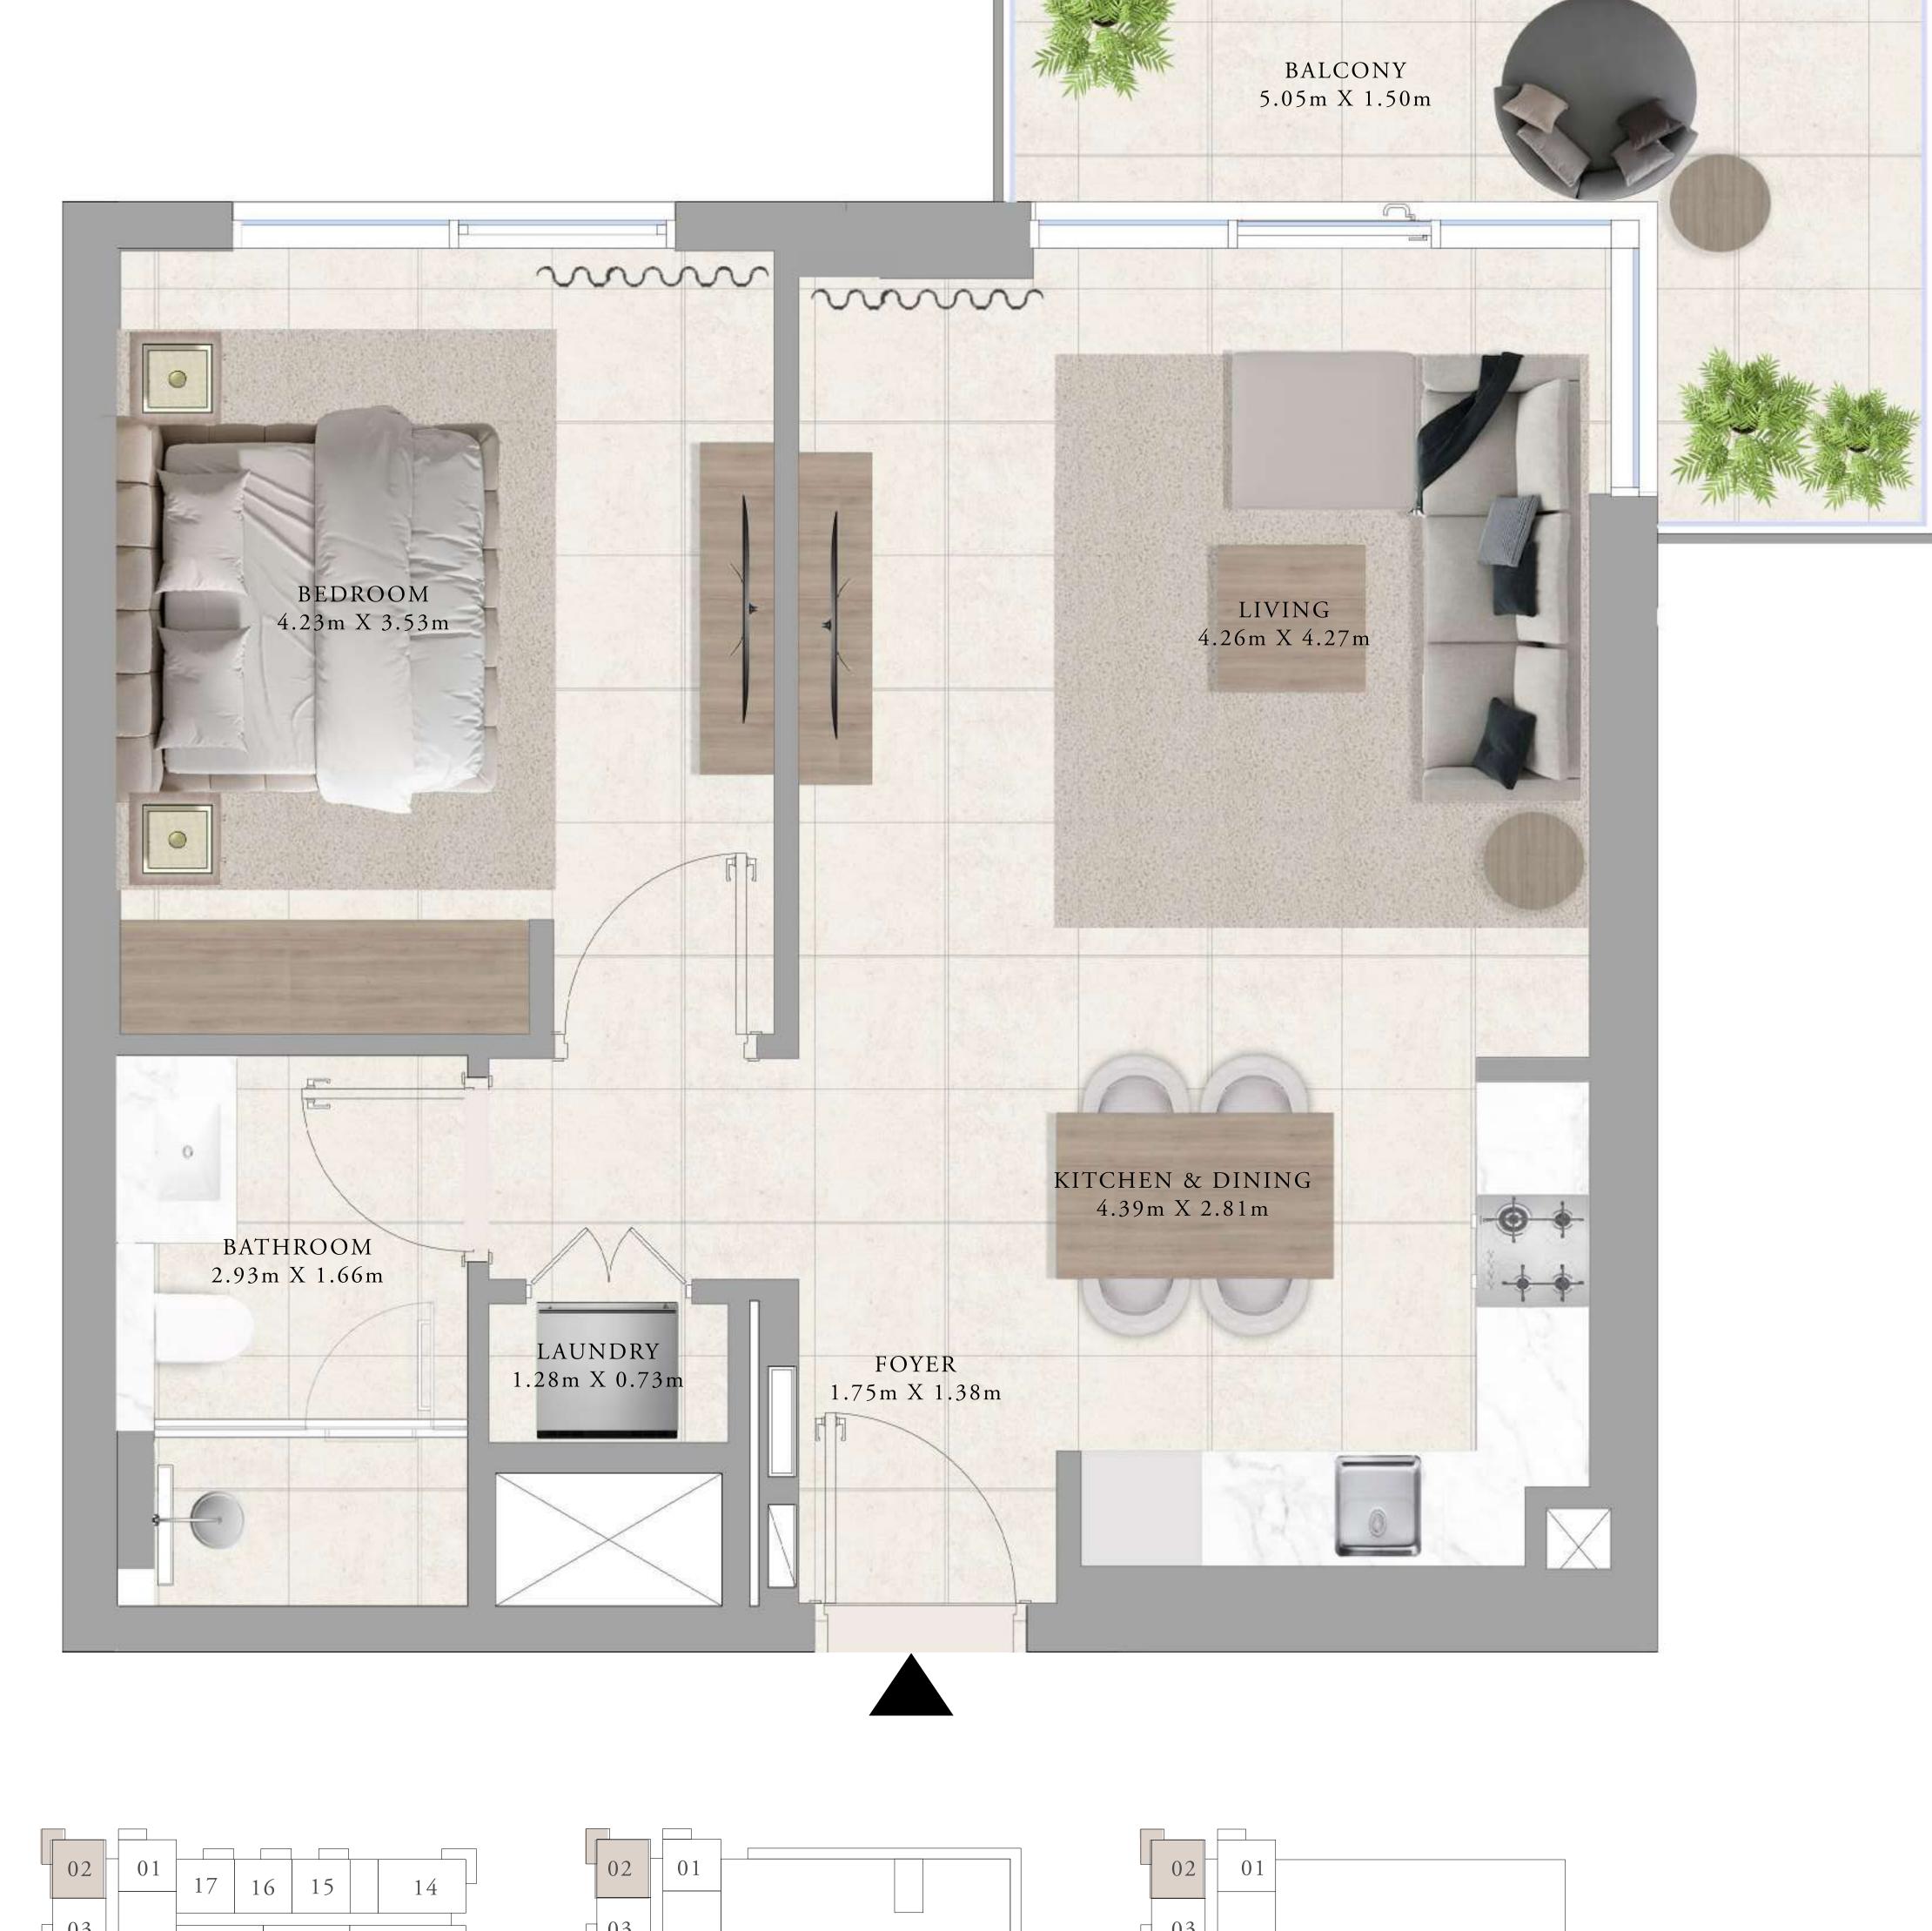

## BUILDING A 1 BEDROOM TYPE 1A

#### UNITS

AP03, AP04, AP05, AP06, A103, A104, A105, A106, A203, A204, A205, A206, A303, A304, A305, A306, A403, A404, A405, A406, A503, A504, A505, A506, A603, A604, A605, A606, A703, A704, A705, A706, A803, A804, A805, A806, A903, A904, A905, A906, A1003, A1004, A1005, A1006, A1103, A1104, A1105, A1106, A1203, A1204, A1205, A1206, A1303, A1304, A1305, A1306, A1403, A1404, A1405, A1406, A1503, A1504, A1505, A1506, A1603, A1604, A1605, A1606, A1703, A1704, A1705, A1706, A1803, A1804, A1805, A1806, A1903, A1904, A1905, A1906

| SUITE AREA   | 672.96 TO 677.05 SQ.FT. | 62.52 TO 62.90 SQ.M. |
|--------------|-------------------------|----------------------|
| BALCONY AREA | 71.36 SQ.FT.            | 6.63 SQ.M.           |
| TOTAL AREA   | 744.32 TO 748.41 SQ.FT. | 69.15 TO 69.53 SQ.M. |