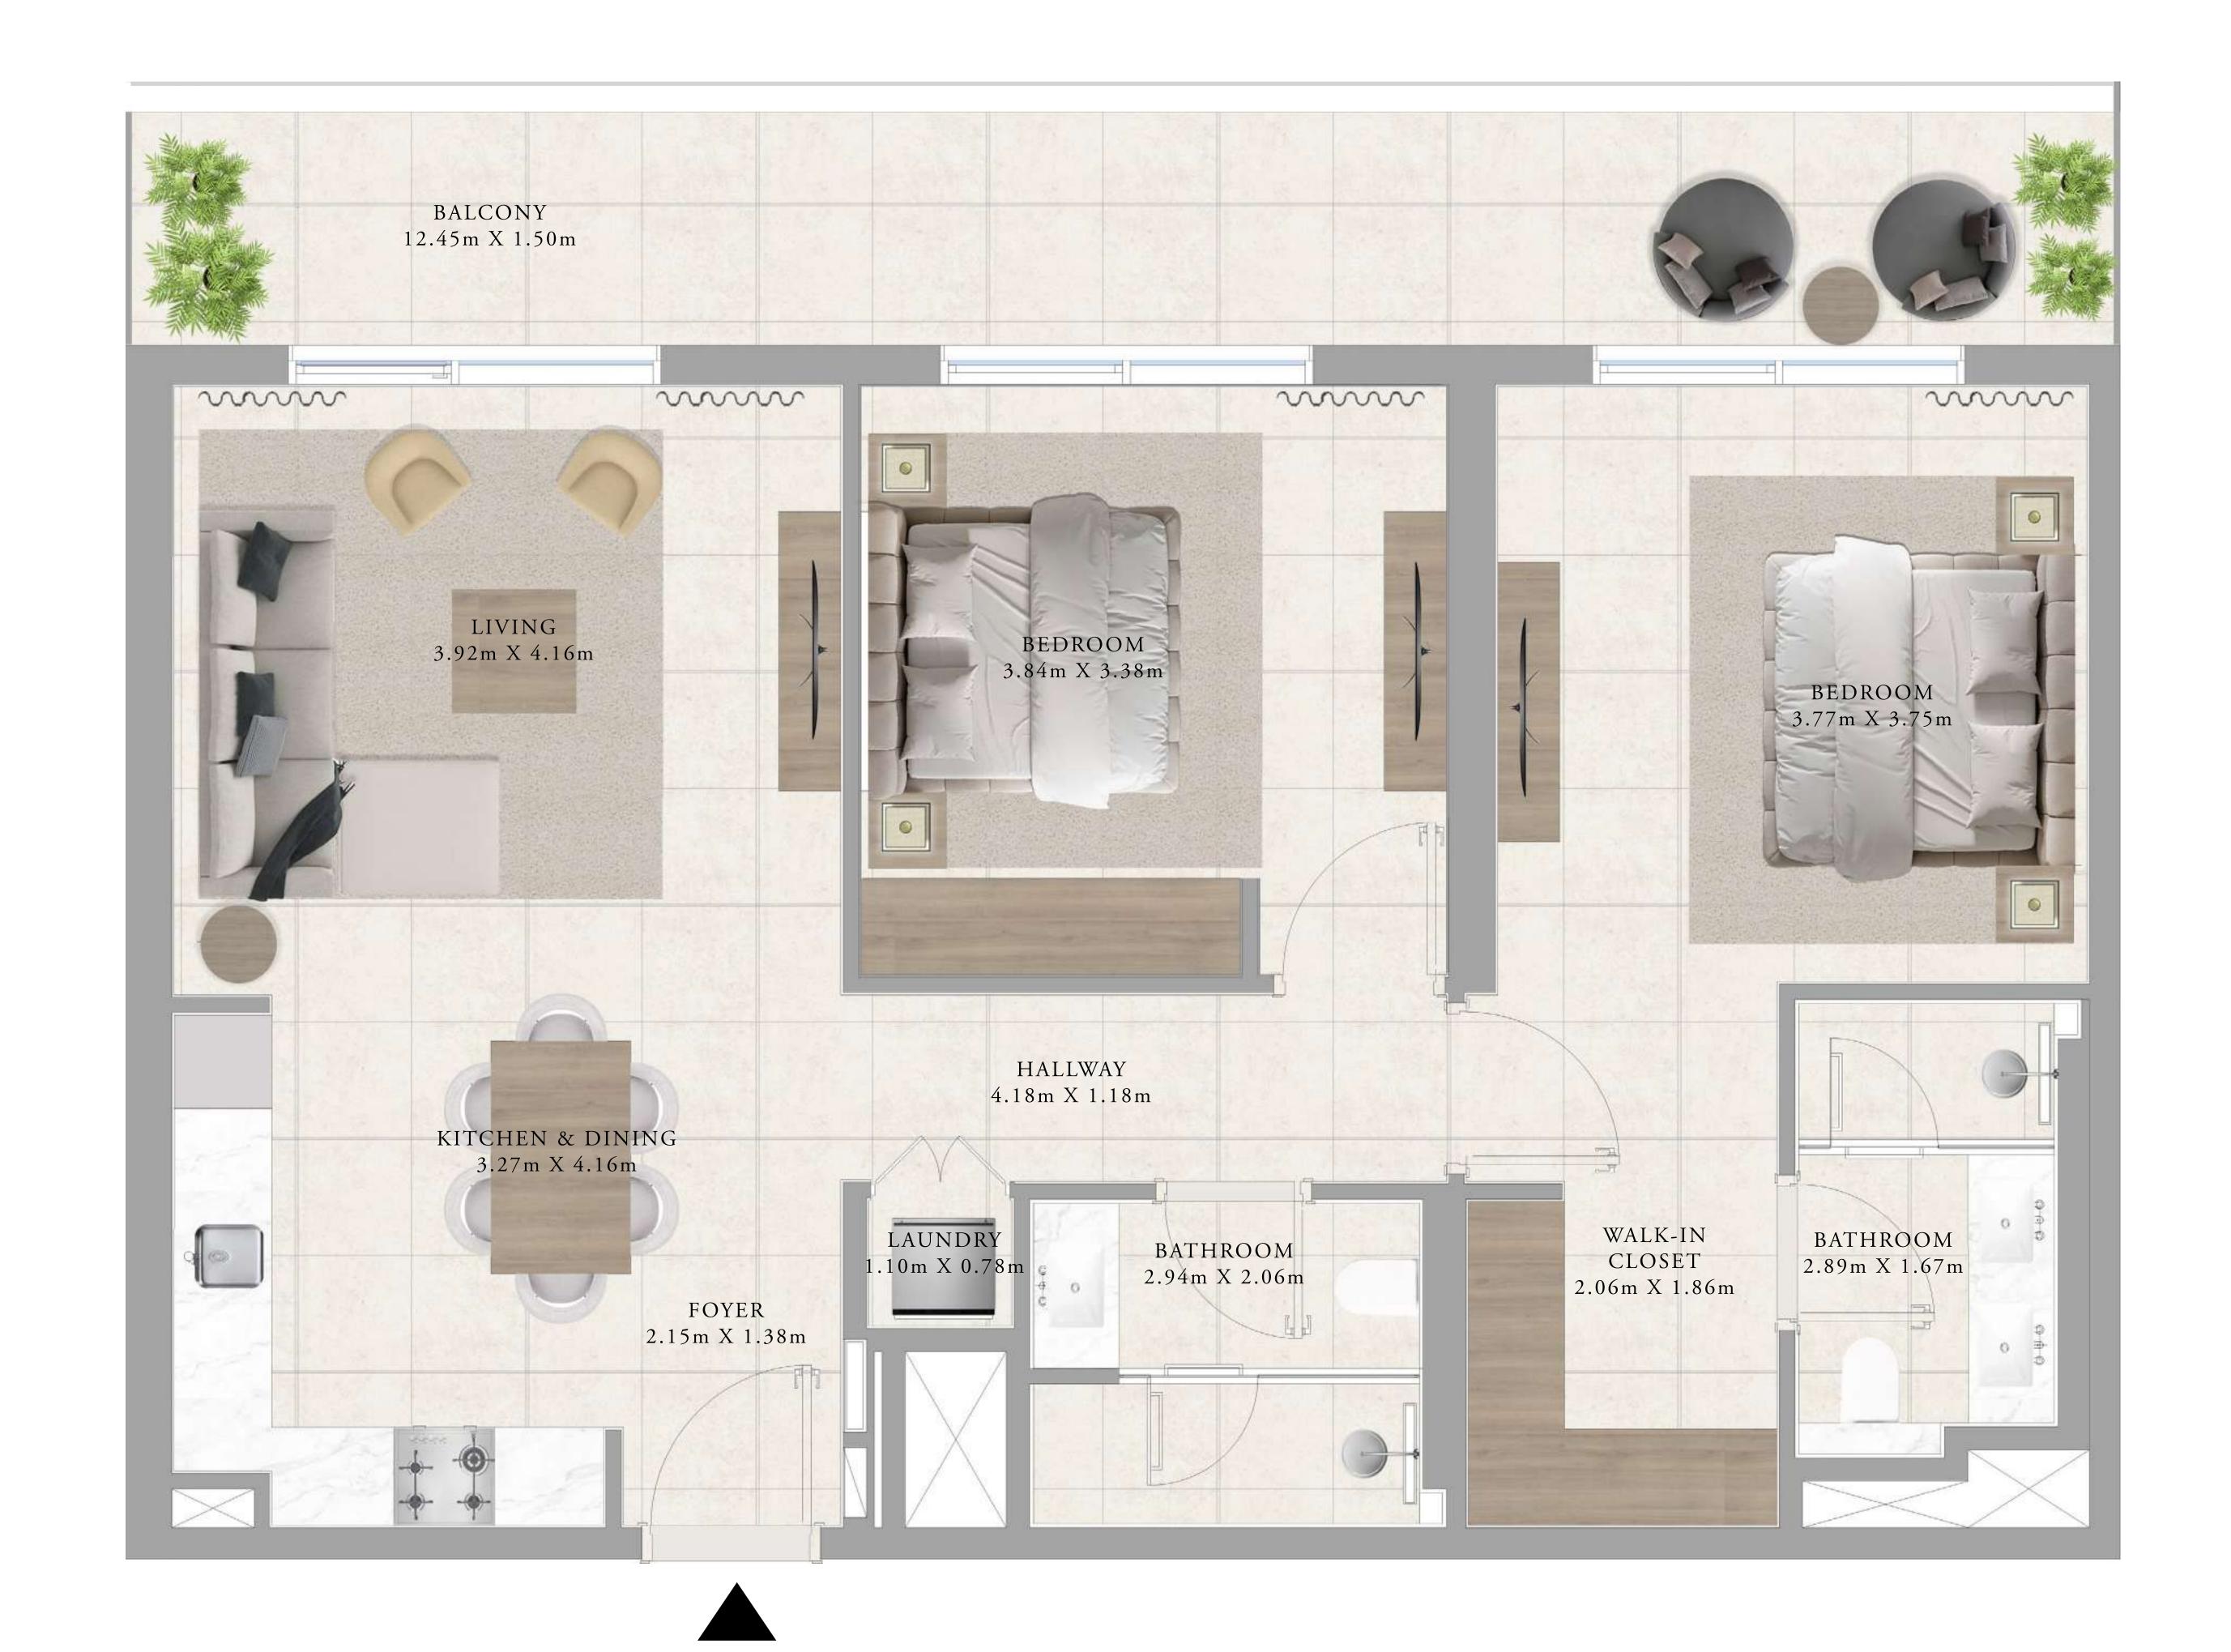

# BUILDING A 2 BEDROOM TYPE 7

UNITS A109

| SUITE AREA   | 1007.18 SQ.FT. | 93.57 SQ.M.  |
|--------------|----------------|--------------|
| BALCONY AREA | 208.60 SQ.FT.  | 19.38 SQ.M.  |
| TOTAL AREA   | 1215.78 SQ.FT. | 112.95 SQ.M. |