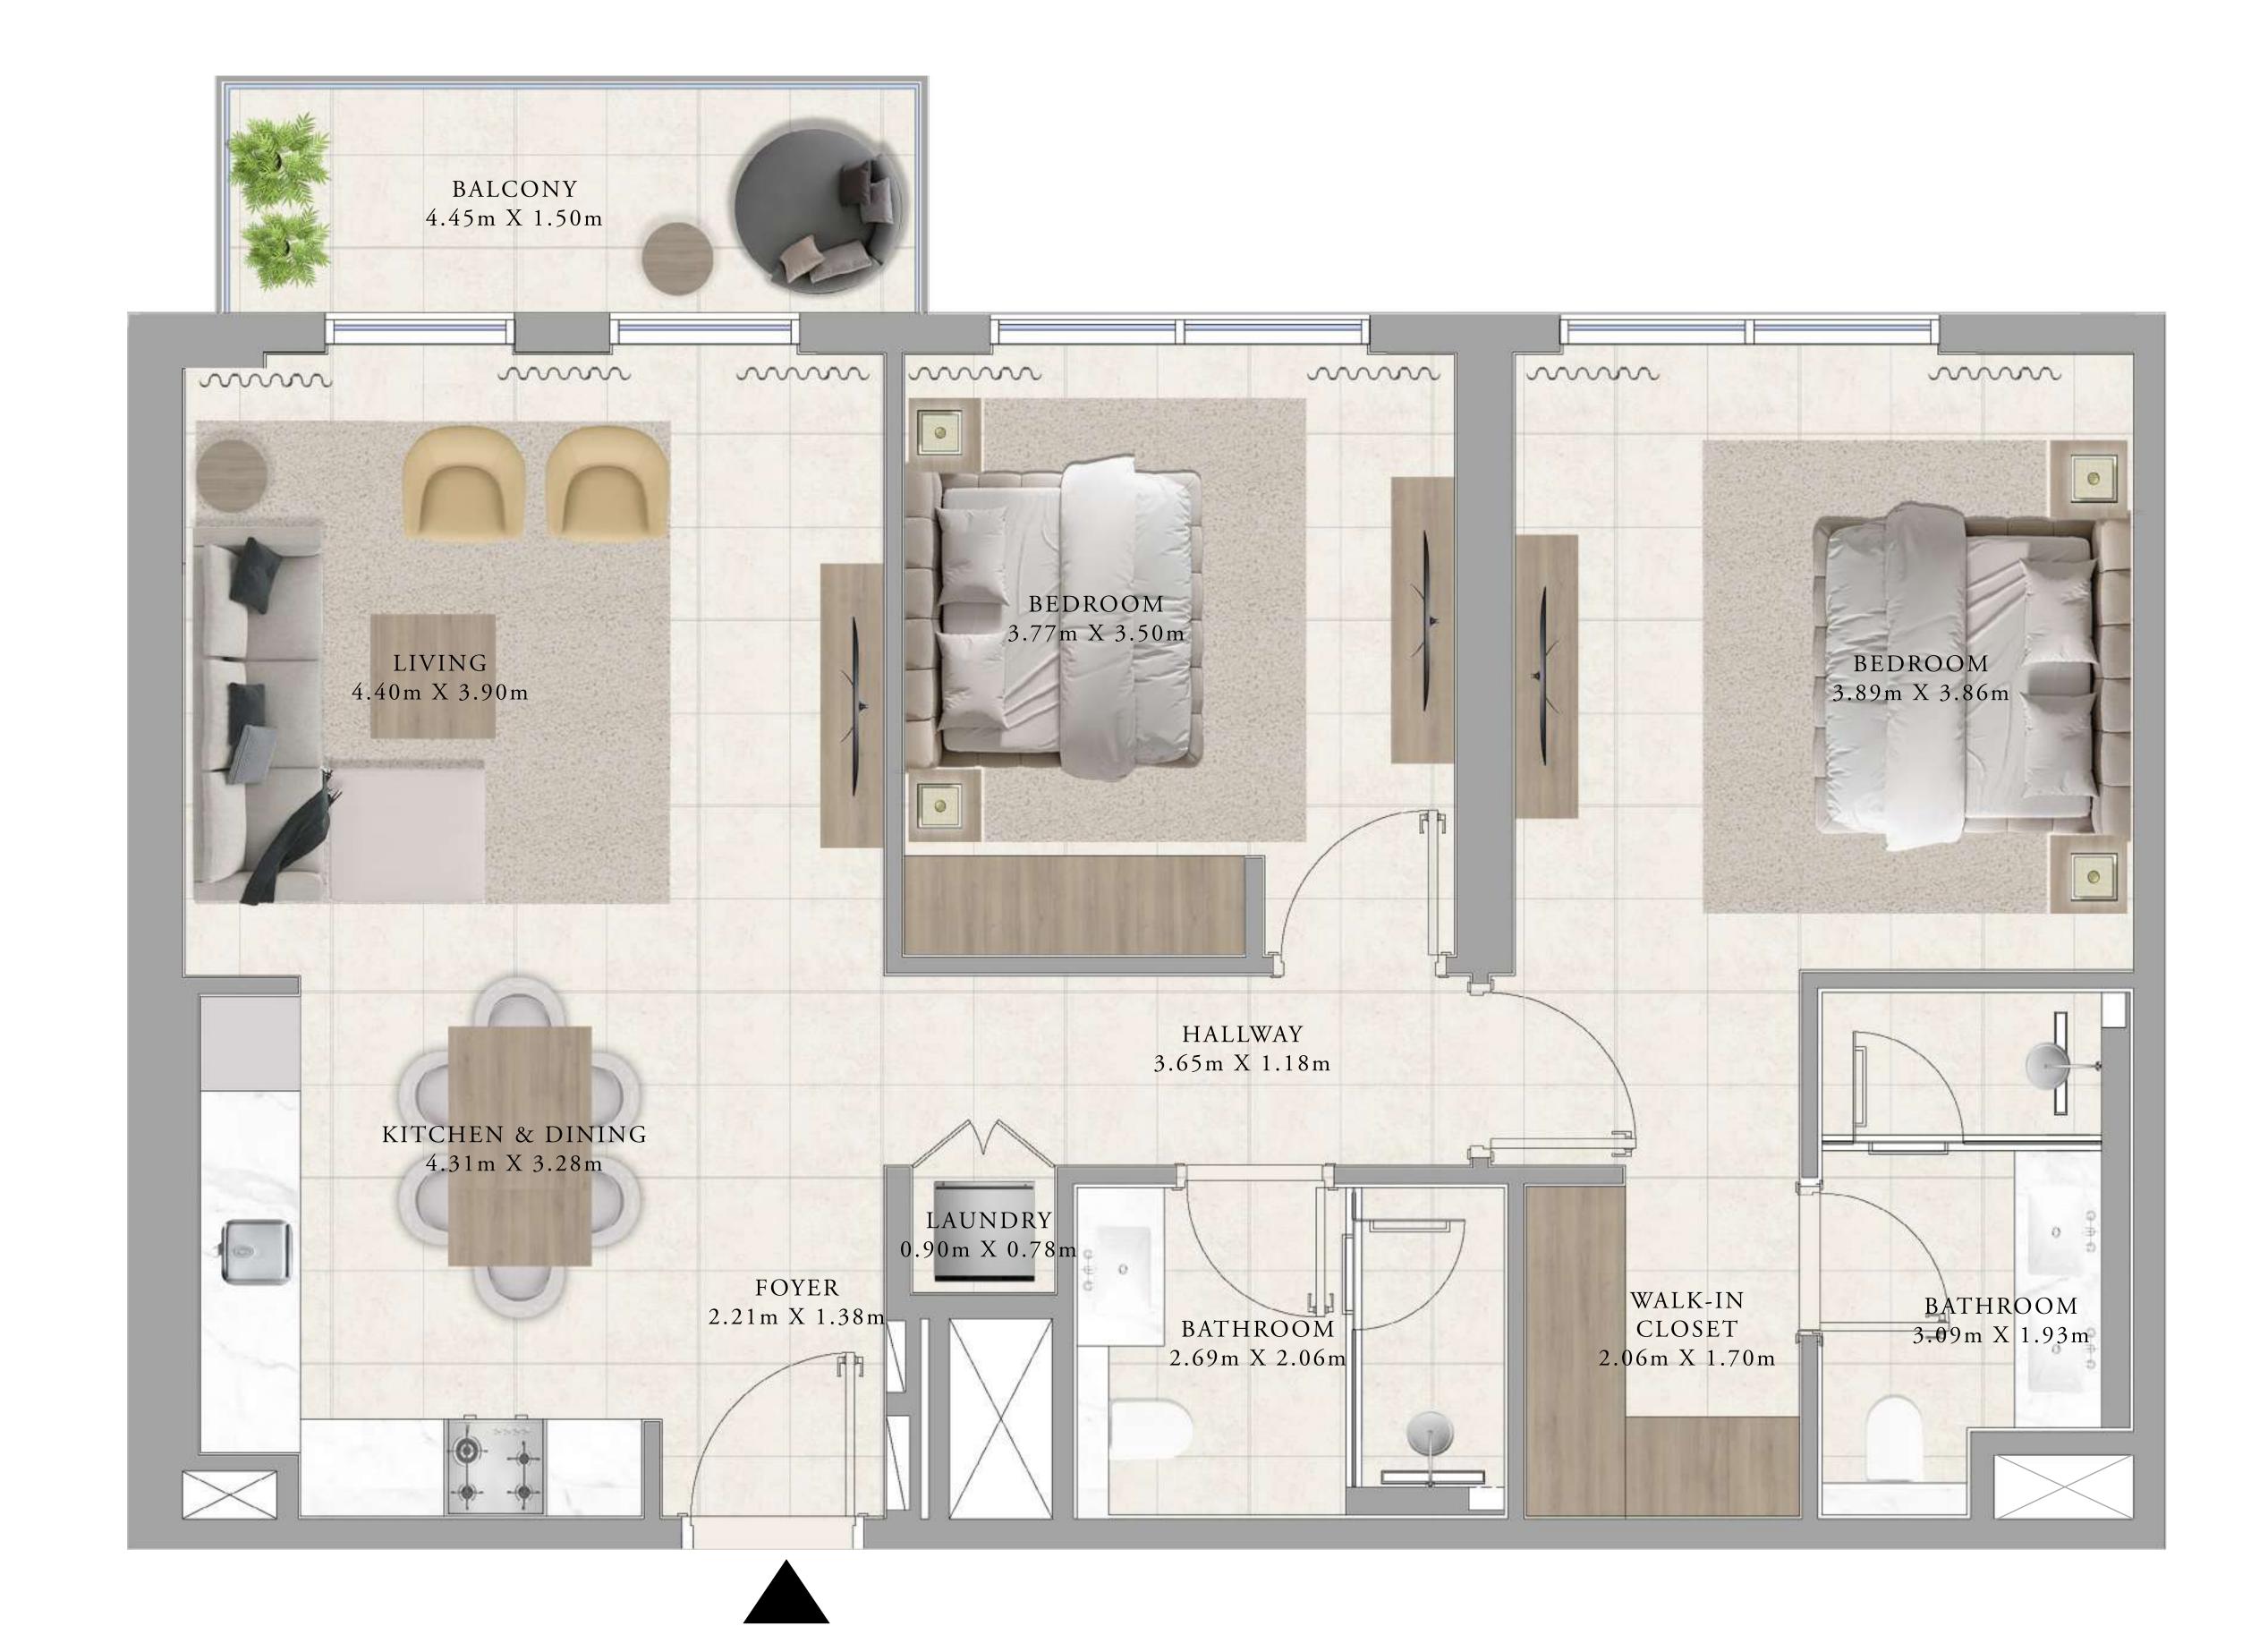

## BUILDING A 2 BEDROOM TYPE 2

#### UNITS

AP07, A107, A207, A307, A407, A507, A607, A707, A807, A907, A1007, A1107, A1207, A1307, A1407, A1507, A1607, A1707, A1807, A1907

| SUITE AREA   | 1011.27 - 1016.44 SQ.FT. | 93.95 - 94.43 SQ.M.   |
|--------------|--------------------------|-----------------------|
| BALCONY AREA | 159.95 SQ.FT.            | 14.86 SQ.M.           |
| TOTAL AREA   | 1171.22 - 1176.39 SQ.FT. | 108.81 - 109.29 SQ.M. |