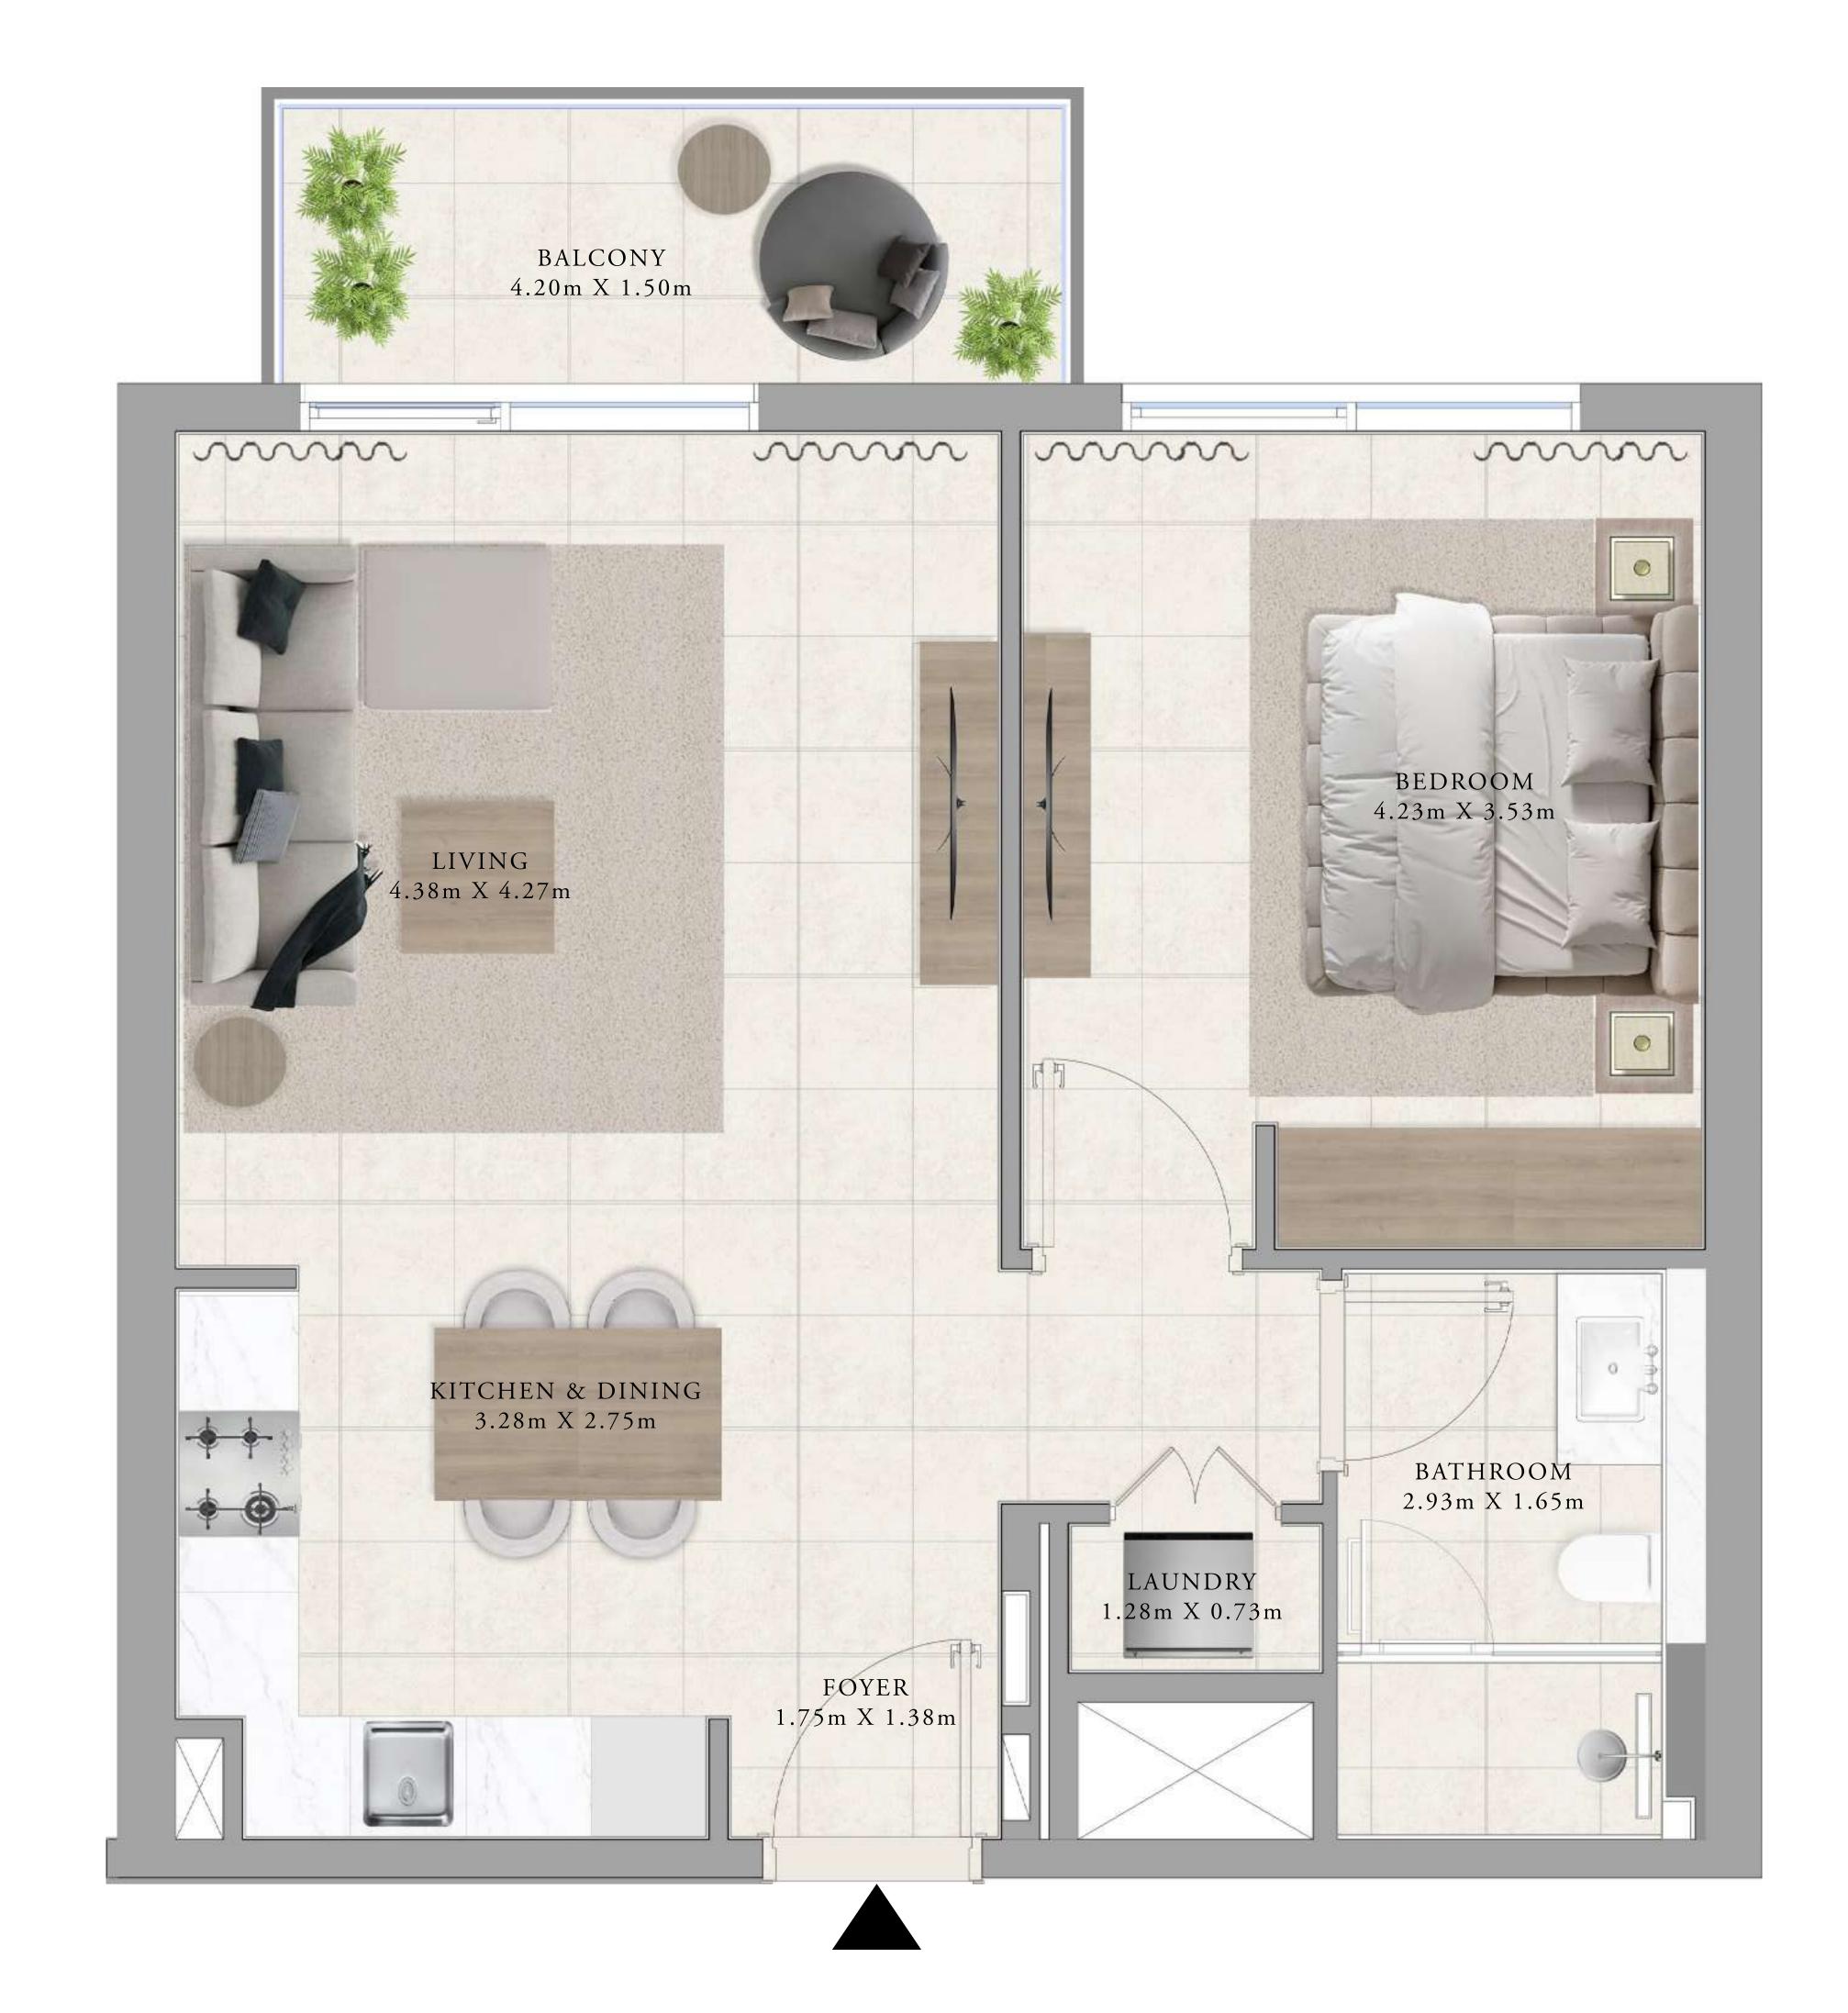

## BUILDING A 1 BEDROOM TYPE 1A

#### UNITS

AP03, AP04, AP05, AP06, A103, A104, A105, A106, A203, A204, A205, A206, A303, A304, A305, A306, A403, A404, A405, A406, A503, A504, A505, A506, A603, A604, A605, A606, A703, A704, A705, A706, A803, A804, A805, A806, A903, A904, A905, A906, A1003, A1004, A1005, A1006, A1103, A1104, A1105, A1106, A1203, A1204, A1205, A1206, A1303, A1304, A1305, A1306, A1403, A1404, A1405, A1406, A1503, A1504, A1505, A1506, A1603, A1604, A1605, A1606, A1703, A1704, A1705, A1706, A1803, A1804, A1805, A1806, A1903, A1904, A1905, A1906

| SUITE AREA   | 672.96 TO 677.05 SQ.FT. | 62.52 TO 62.90 SQ.M. |
|--------------|-------------------------|----------------------|
| BALCONY AREA | 71.36 SQ.FT.            | 6.63 SQ.M.           |
| TOTAL AREA   | 744.32 TO 748.41 SQ.FT. | 69.15 TO 69.53 SQ.M. |