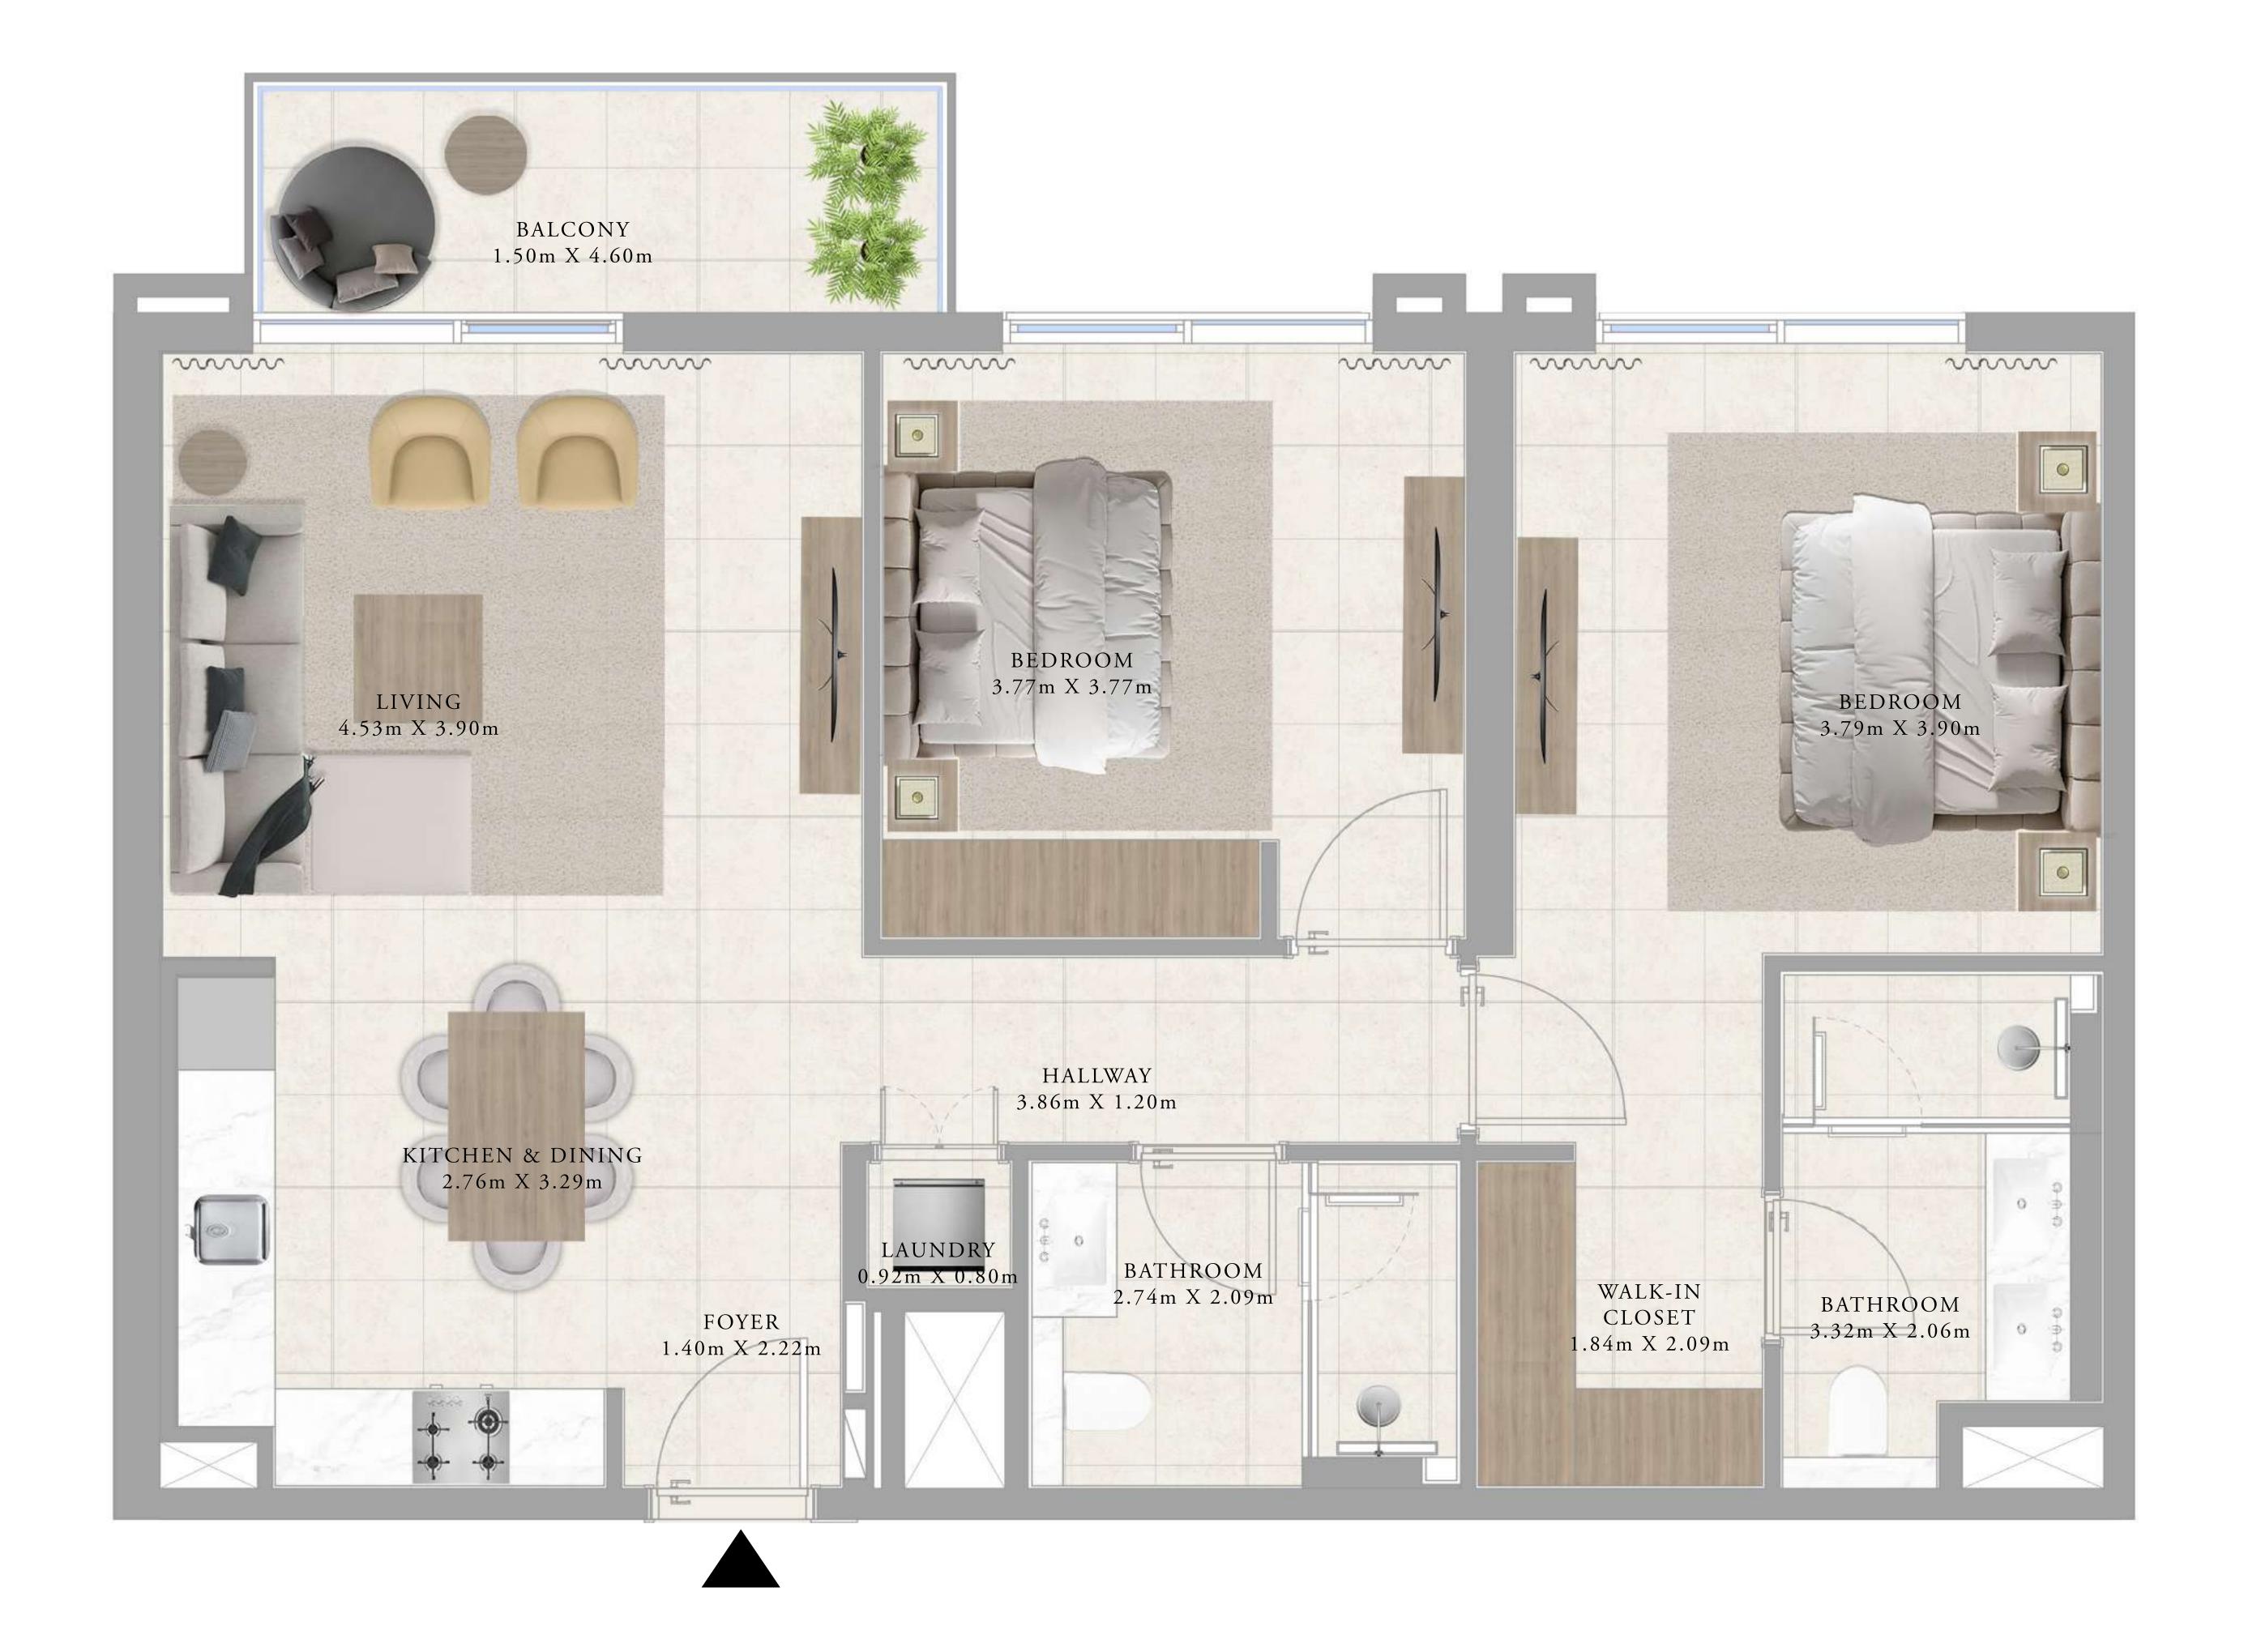

## BUILDING A 2 BEDROOM TYPE 1

UNITS

AP11, A111, A215, A315, A415, A515, A615, A715, A815, A915, A1015, A1115, A1215, A1315, A1414, A1514, A1614

| SUITE AREA   | 1011.38 - 1016.54 SQ.FT. | 93.96 - 94.44 SQ.M.   |
|--------------|--------------------------|-----------------------|
| BALCONY AREA | 137.46 SQ.FT.            | 12.77 SQ.M.           |
| TOTAL AREA   | 1148.84 - 1154.00 SQ.FT. | 106.73 - 107.21 SQ.M. |