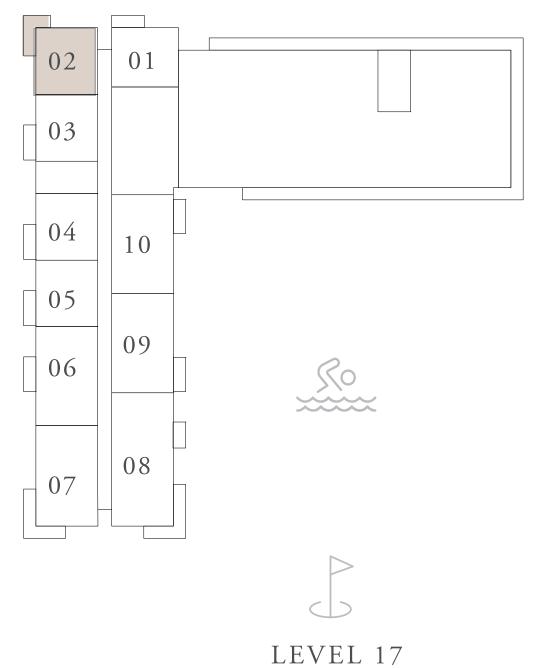

# KEY SECTION KEY PLANS ROOF 22 21 20 19 18 17 16 15 14 13 12 10 9 8 7 6 5 4 3 2 1 PODIUM G BASEMENT LEVEL 17 TO 22

DUBAI HILLS ESTATE