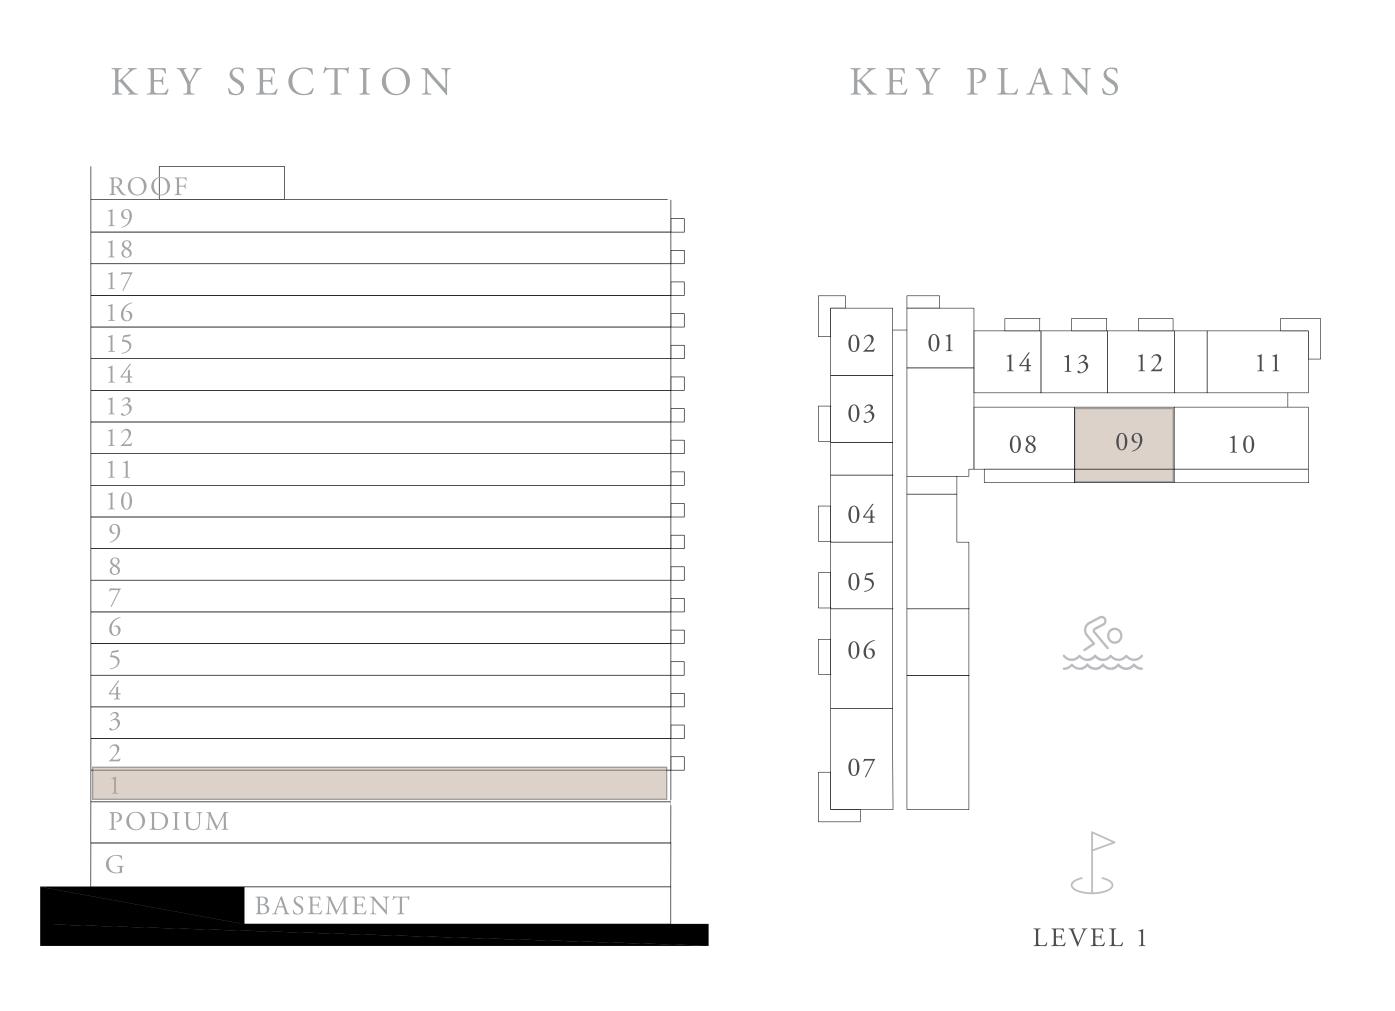

# BUILDING A 2 BEDROOM TYPE 7

UNITS A109

| SUITE AREA   | 1007.18 SQ.FT. | 93.57 SQ.M.  |
|--------------|----------------|--------------|
| BALCONY AREA | 208.60 SQ.FT.  | 19.38 SQ.M.  |
| TOTAL AREA   | 1215.78 SQ.FT. | 112.95 SQ.M. |