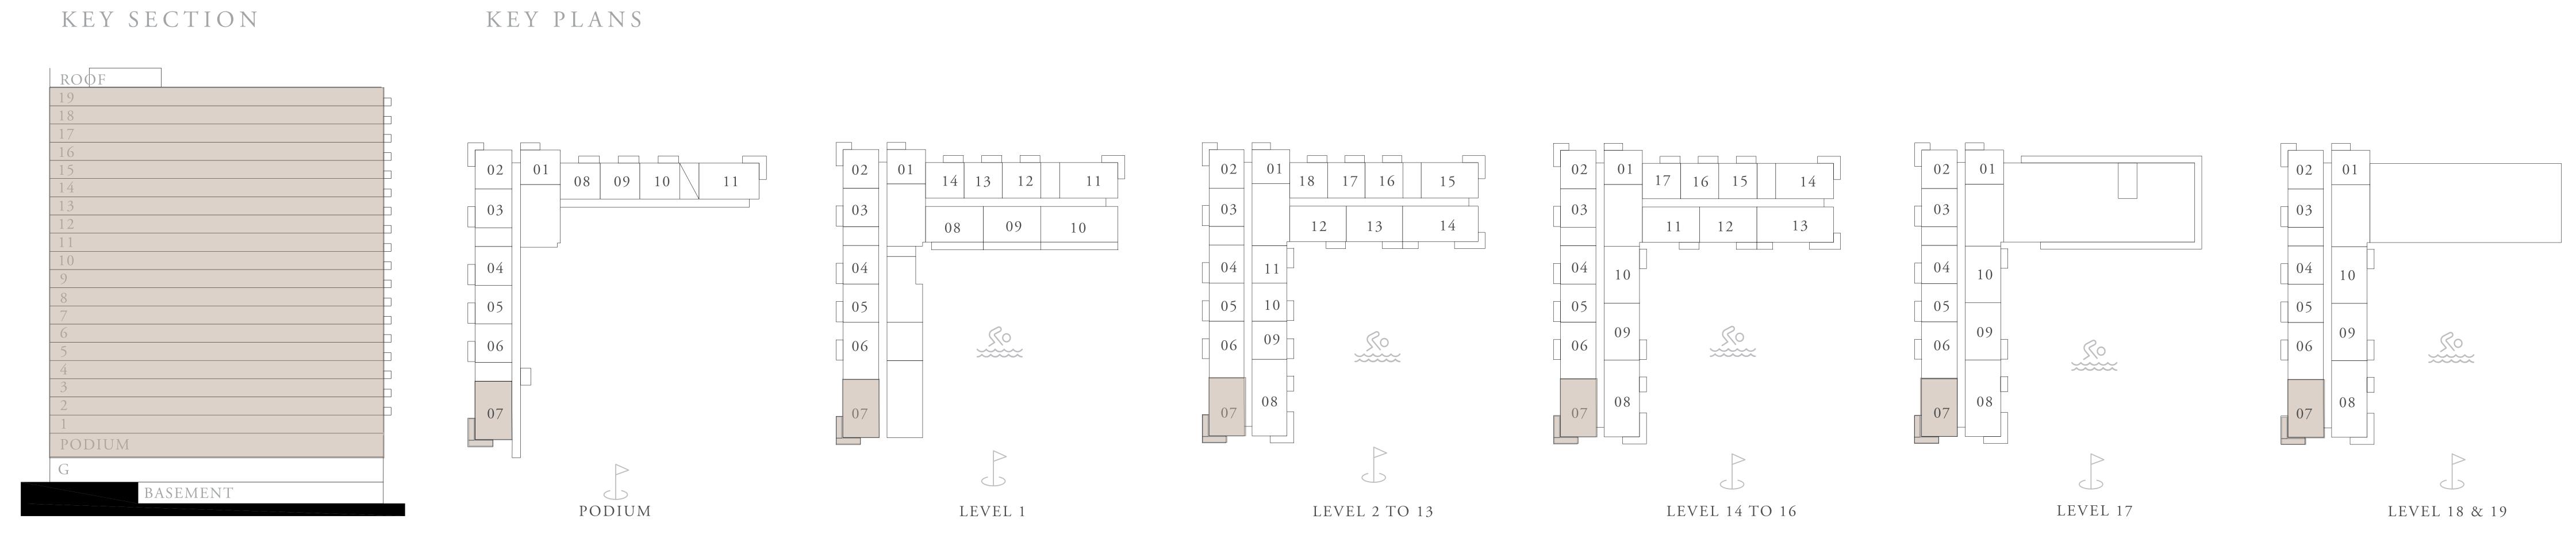

## BUILDING A 1 BEDROOM TYPE 2

| U | N   | I | T | S |
|---|-----|---|---|---|
|   | T 1 |   | _ |   |

A211, A311, A411, A511, A611, A711, A811, A911, A1011, A11111, A1211, A1311

| SUITE AREA   | 664.78 SQ.FT. | 61.76 SQ.M. |
|--------------|---------------|-------------|
| BALCONY AREA | 68.35 SQ.FT.  | 6.35 SQ.M.  |
| TOTAL AREA   | 733.13 SQ.FT. | 68.11 SQ.M. |

# ROOF 19 18 17 16 15 14 10 9 8 7 6 5 4 3 2 1 PODIUM G BASEMENT KEY PLANS KEY PLANS KEY PLANS KEY PLANS KEY PLANS KEY PLANS LEVEL 2 TO 13

RESIDENCE

DUBAI HILLS ESTATE