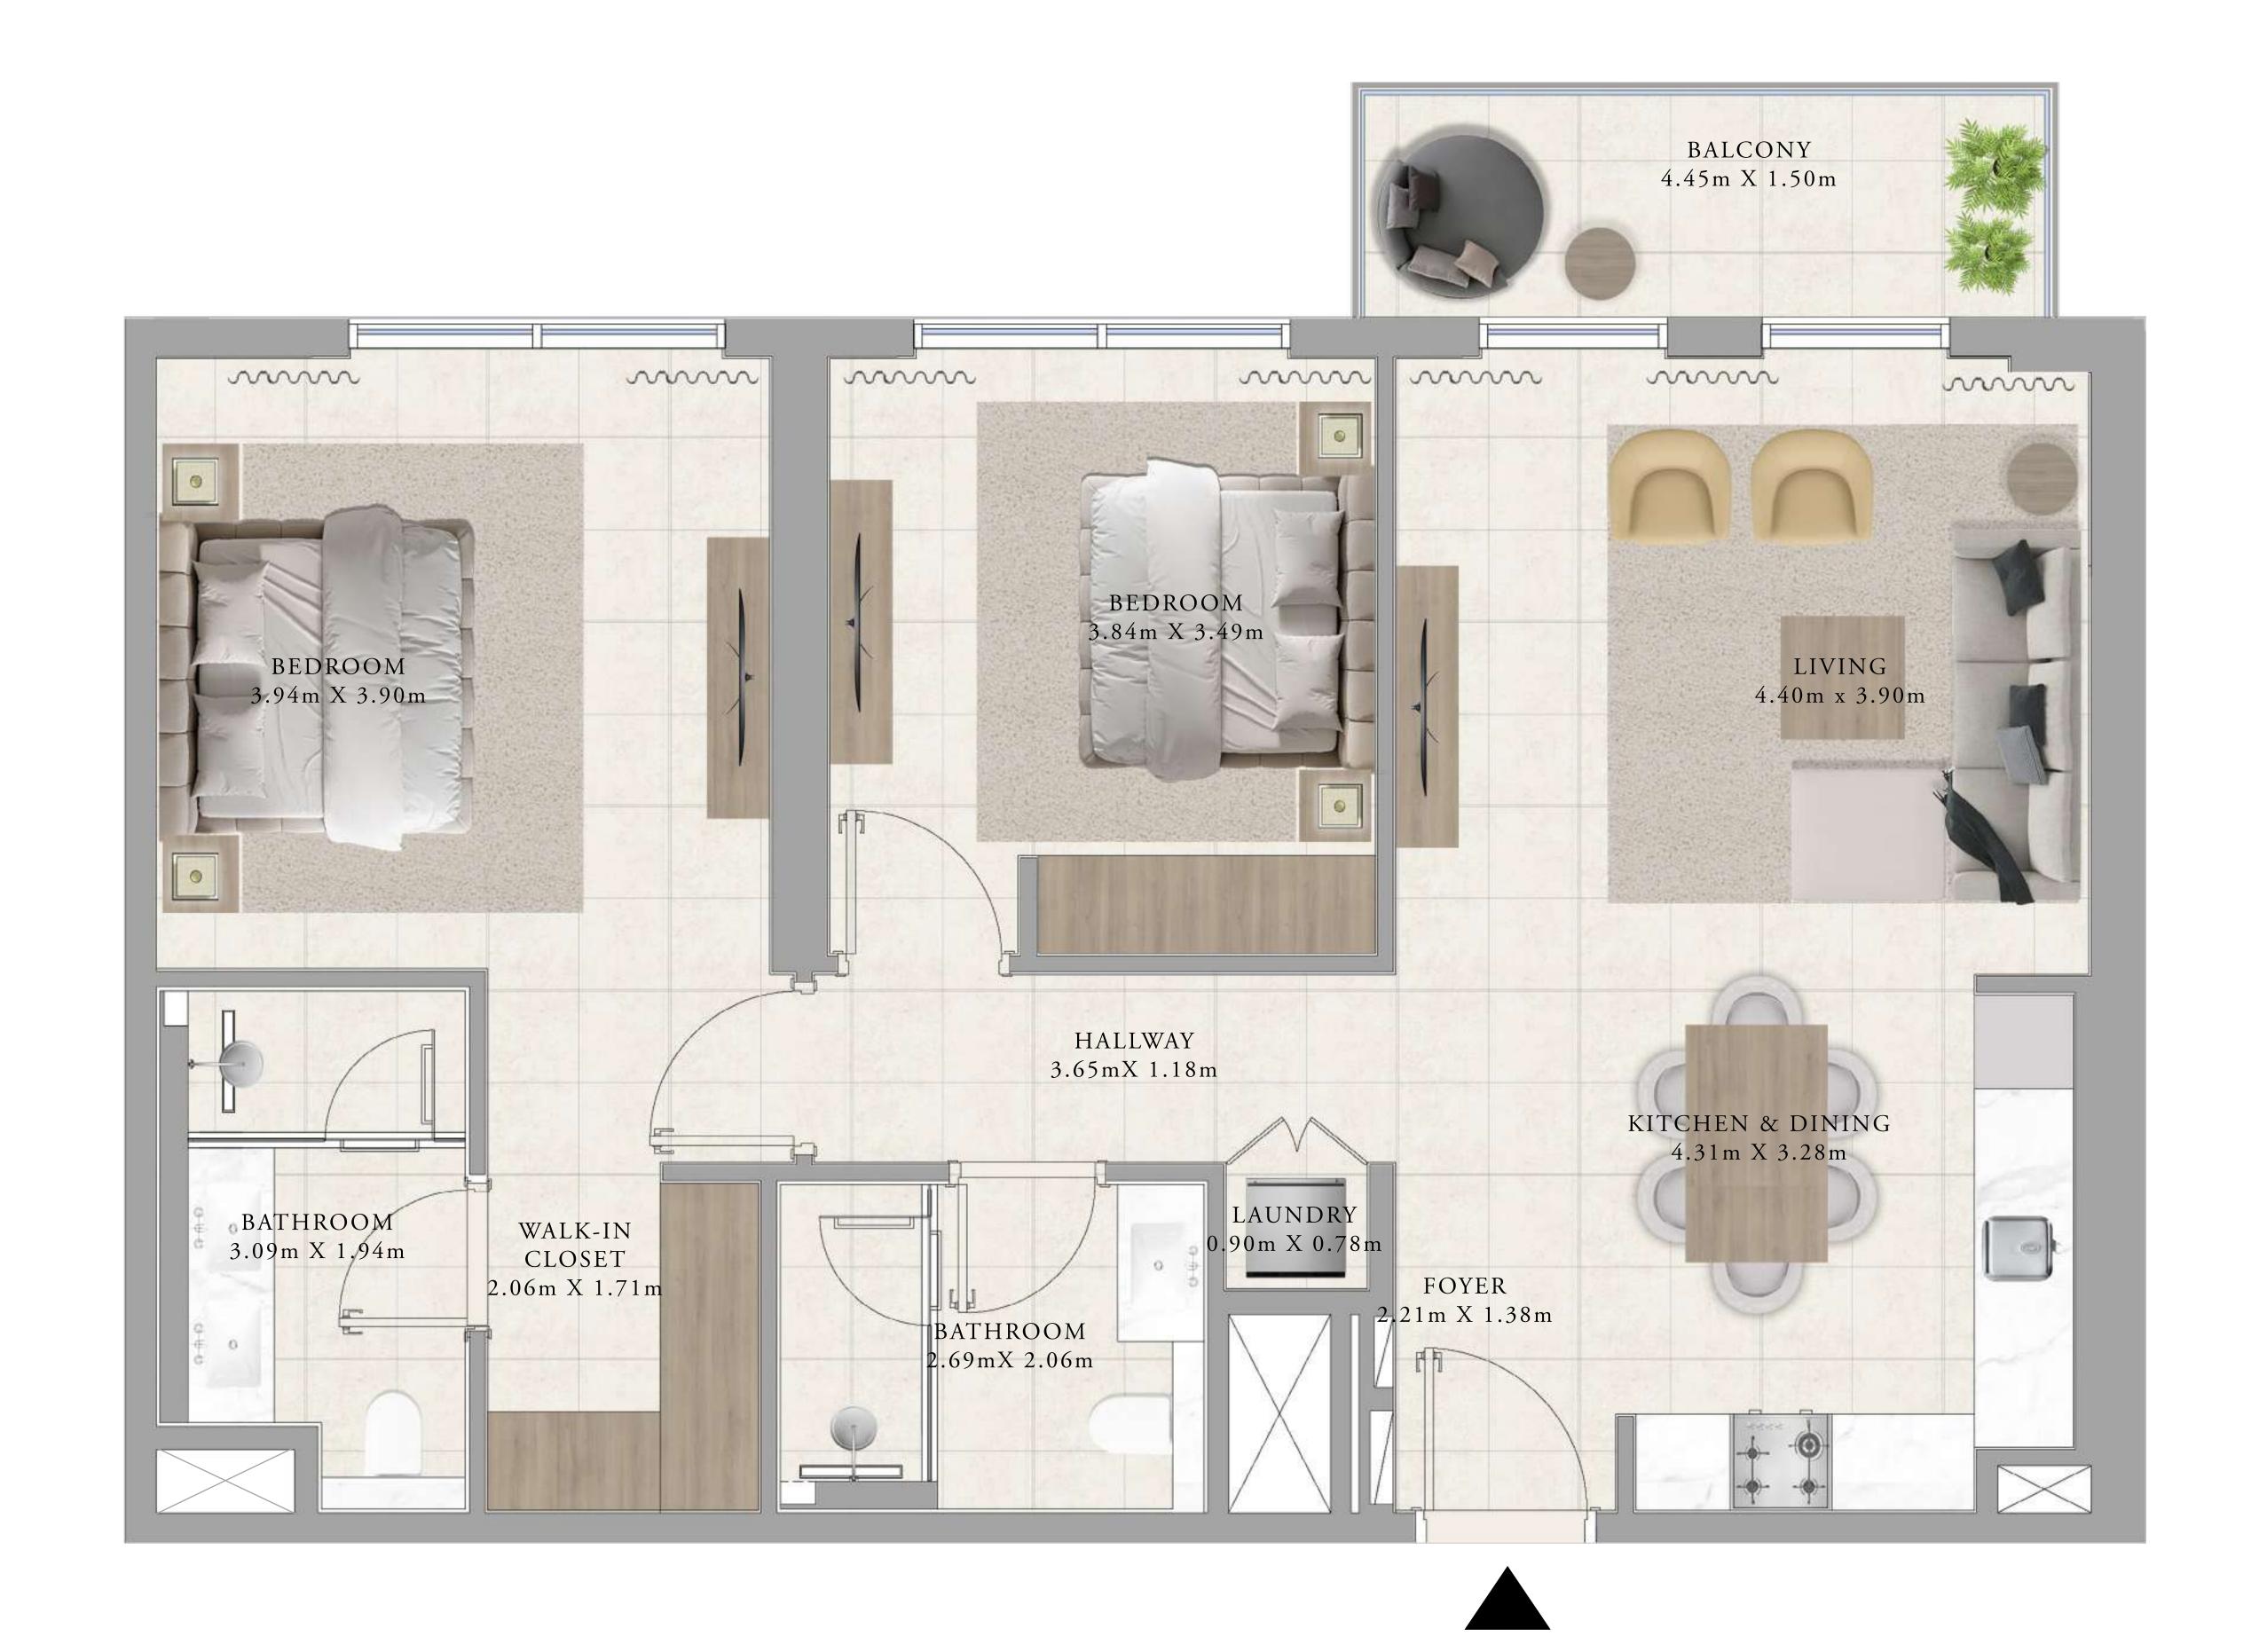

# BUILDING A 2 BEDROOM TYPE 3

#### UNITS

A212, A213, A312, A313, A412, A413, A512, A513, A612, A613, A712, A713, A812, A813, A912, A913, A1012, A1013, A1112, A1113, A1212, A1213, A1313, A1411, A1412, A1511, A1512, A1611, A1612

| SUITE AREA   | 1007.18 SQ.FT  | 93.57 SQ.M.  |
|--------------|----------------|--------------|
| BALCONY AREA | 75.02 SQ.FT.   | 6.97 SQ.M.   |
| TOTAL AREA   | 1082.20 SQ.FT. | 100.54 SQ.M. |