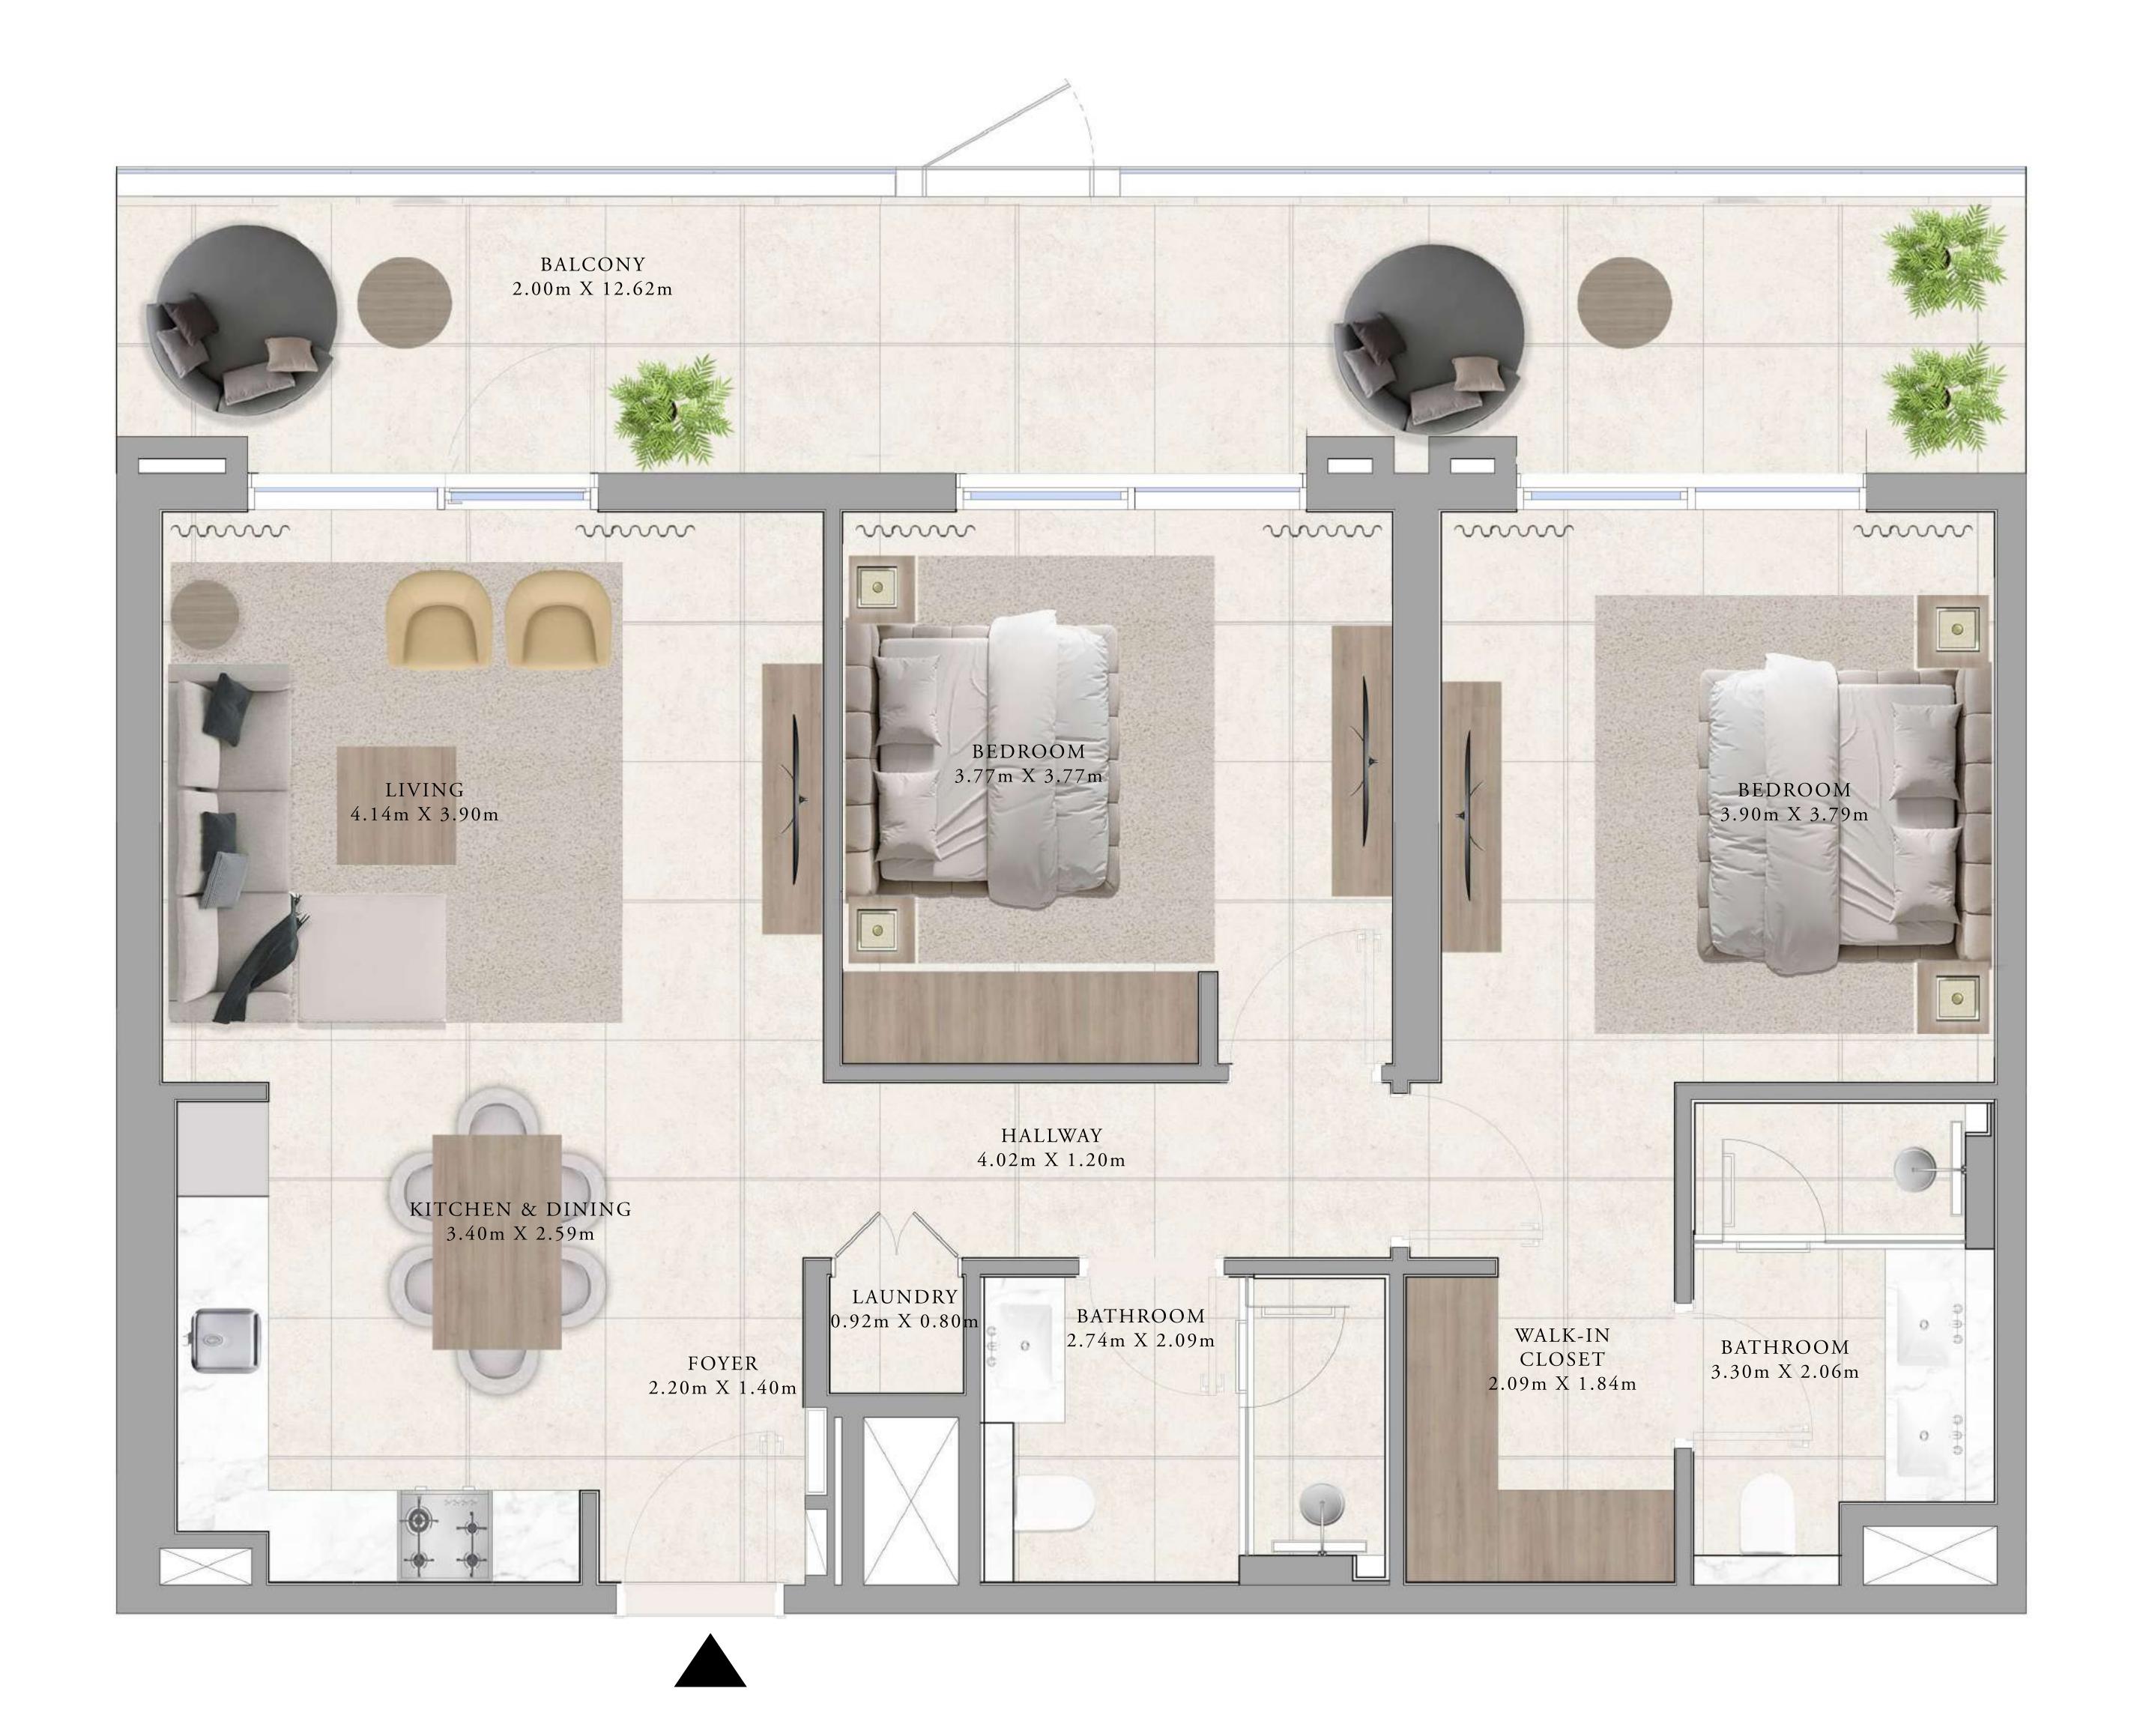

## BUILDING A 2 BEDROOM TYPE 4

UNITS

A1409, A1509, A1609, A1709, A1809, A1909

| SUITE AREA   | 1005.24 SQ.FT. | 93.39 SQ.M. |
|--------------|----------------|-------------|
| BALCONY AREA | 71.04 SQ.FT.   | 6.60 SQ.M.  |
| TOTAL AREA   | 1076.28 SQ.FT. | 99.99 SQ.M. |

#### UNITS

A1410, A1510, A1610, A1710, A1810, A1910

| SUITE AREA   | 1000.07 SQ.FT. | 92.91 SQ.M. |
|--------------|----------------|-------------|
| BALCONY AREA | 68.24 SQ.FT.   | 6.34 SQ.M.  |
| TOTAL AREA   | 1068.31 SQ.FT. | 99.25 SQ.M. |