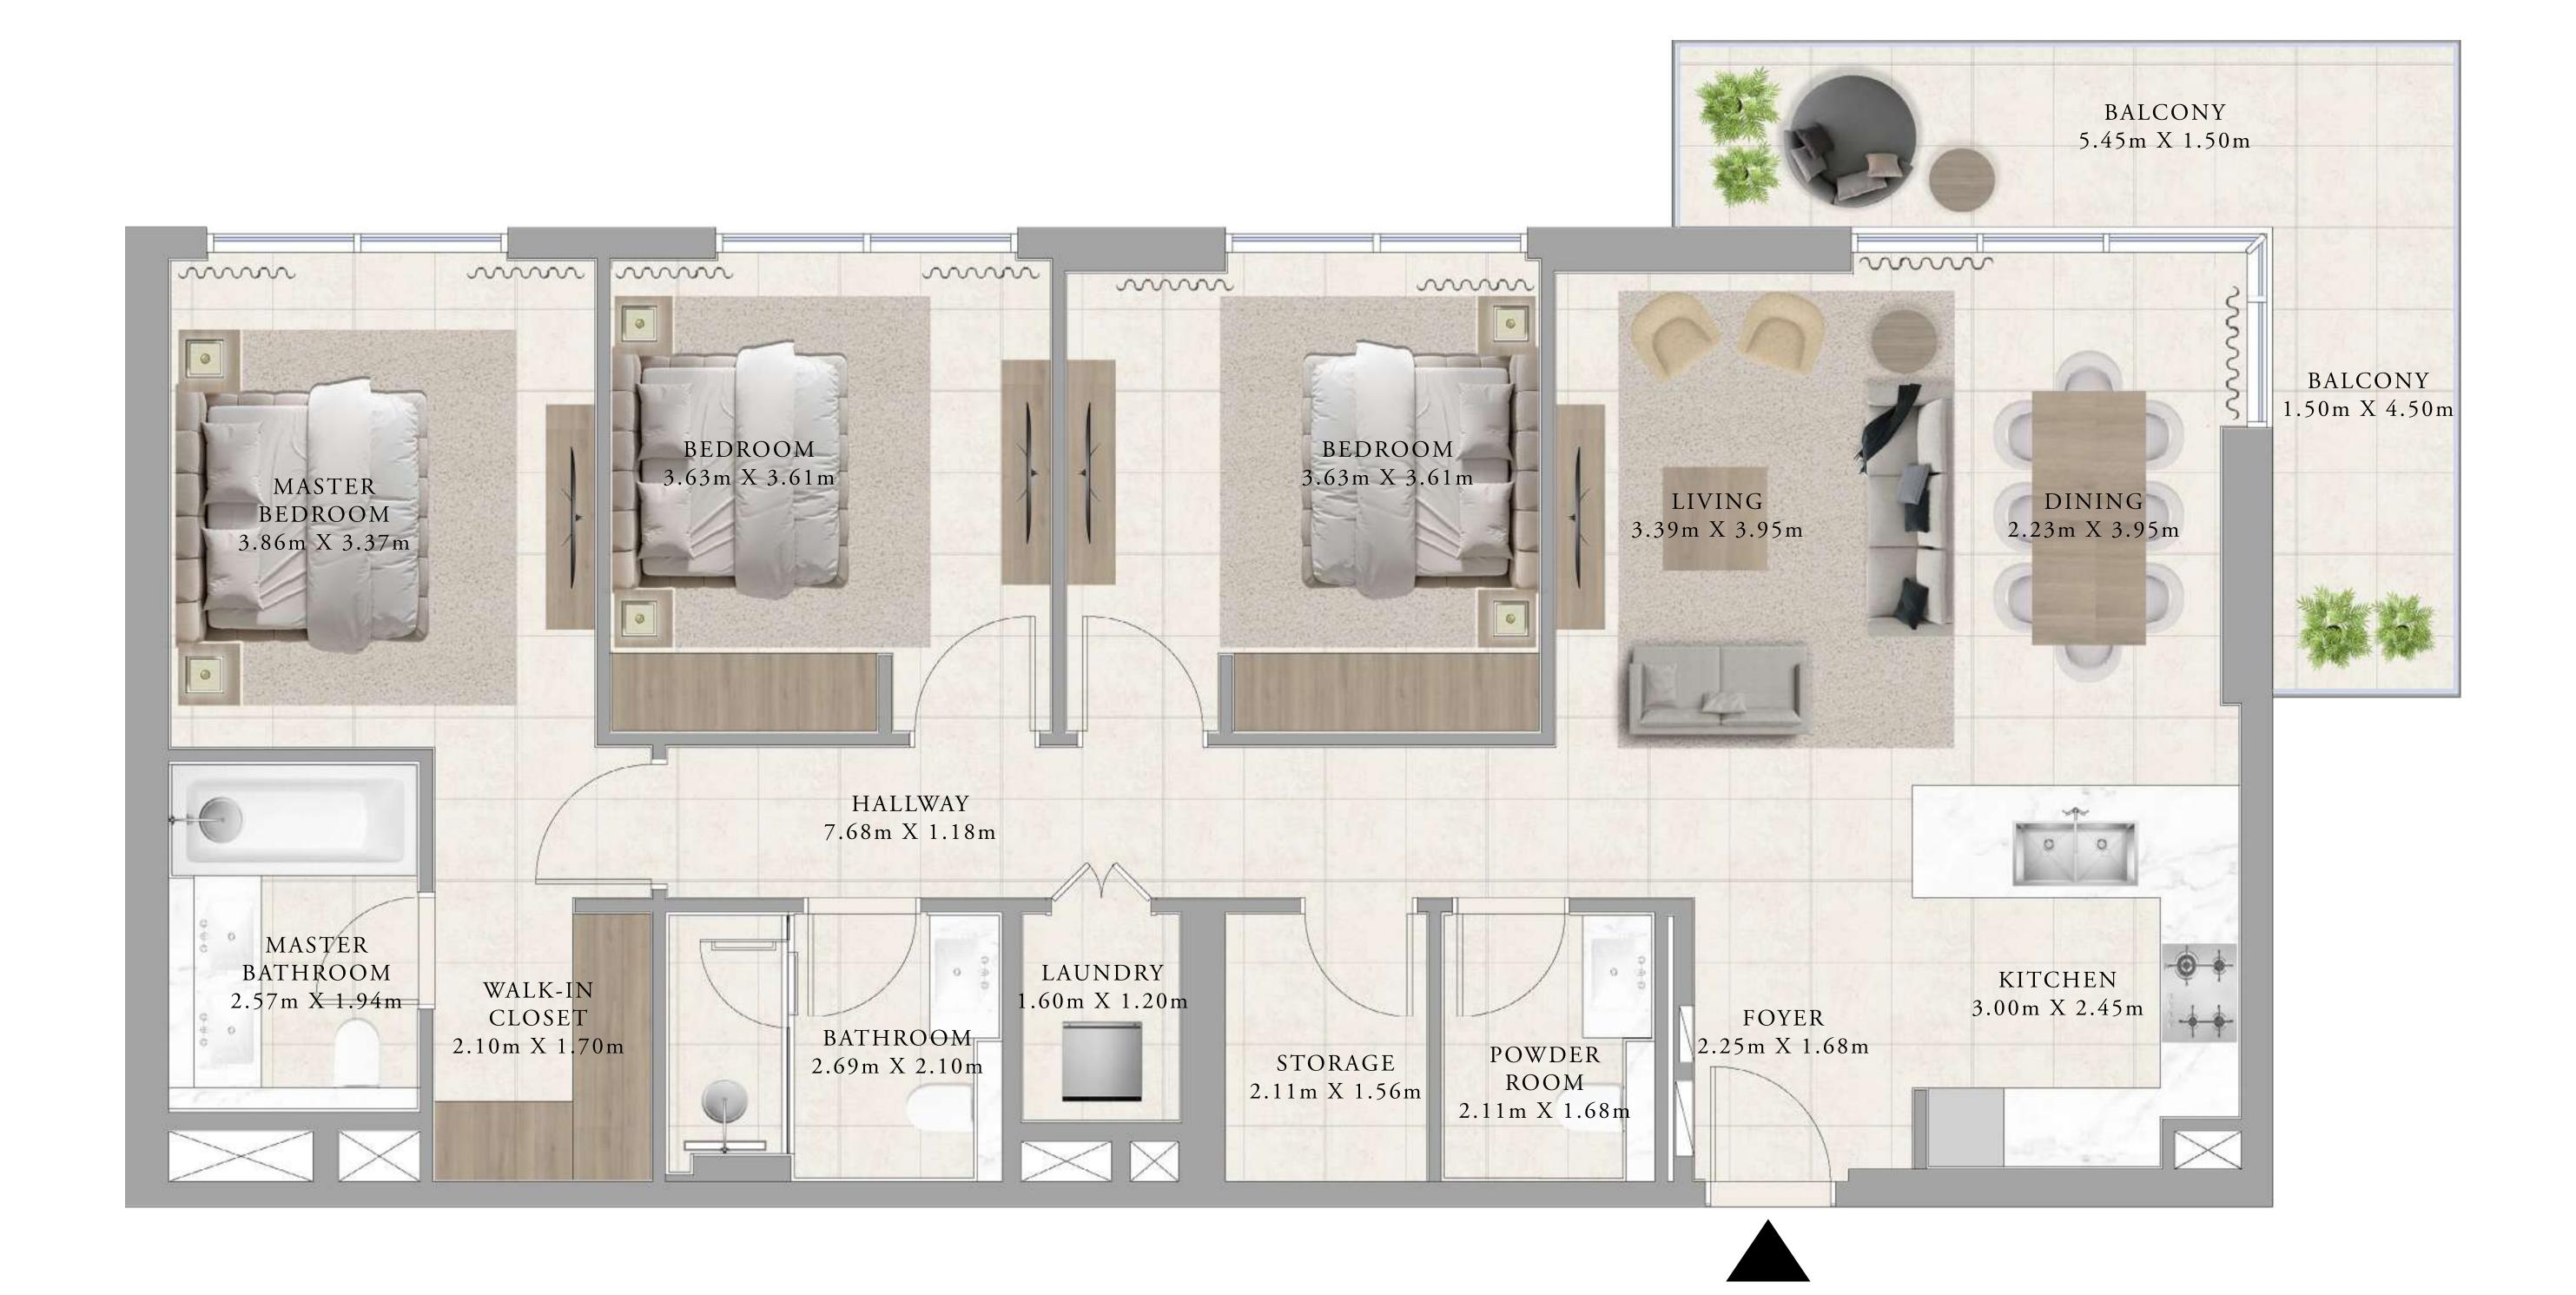

## BUILDING A 3 BEDROOM TYPE 1

UNITS

A214, A314, A414, A514, A614, A714, A814, A914, A1014, A1114, A1214, A1314, A1413, A1513, A1613

| SUITE AREA   | 1355.28 SQ.FT. | 125.91 SQ.M. |
|--------------|----------------|--------------|
| BALCONY AREA | 200.10 SQ.FT.  | 18.59 SQ.M.  |
| TOTAL AREA   | 1555.38 SQ.FT. | 144.50 SQ.M. |