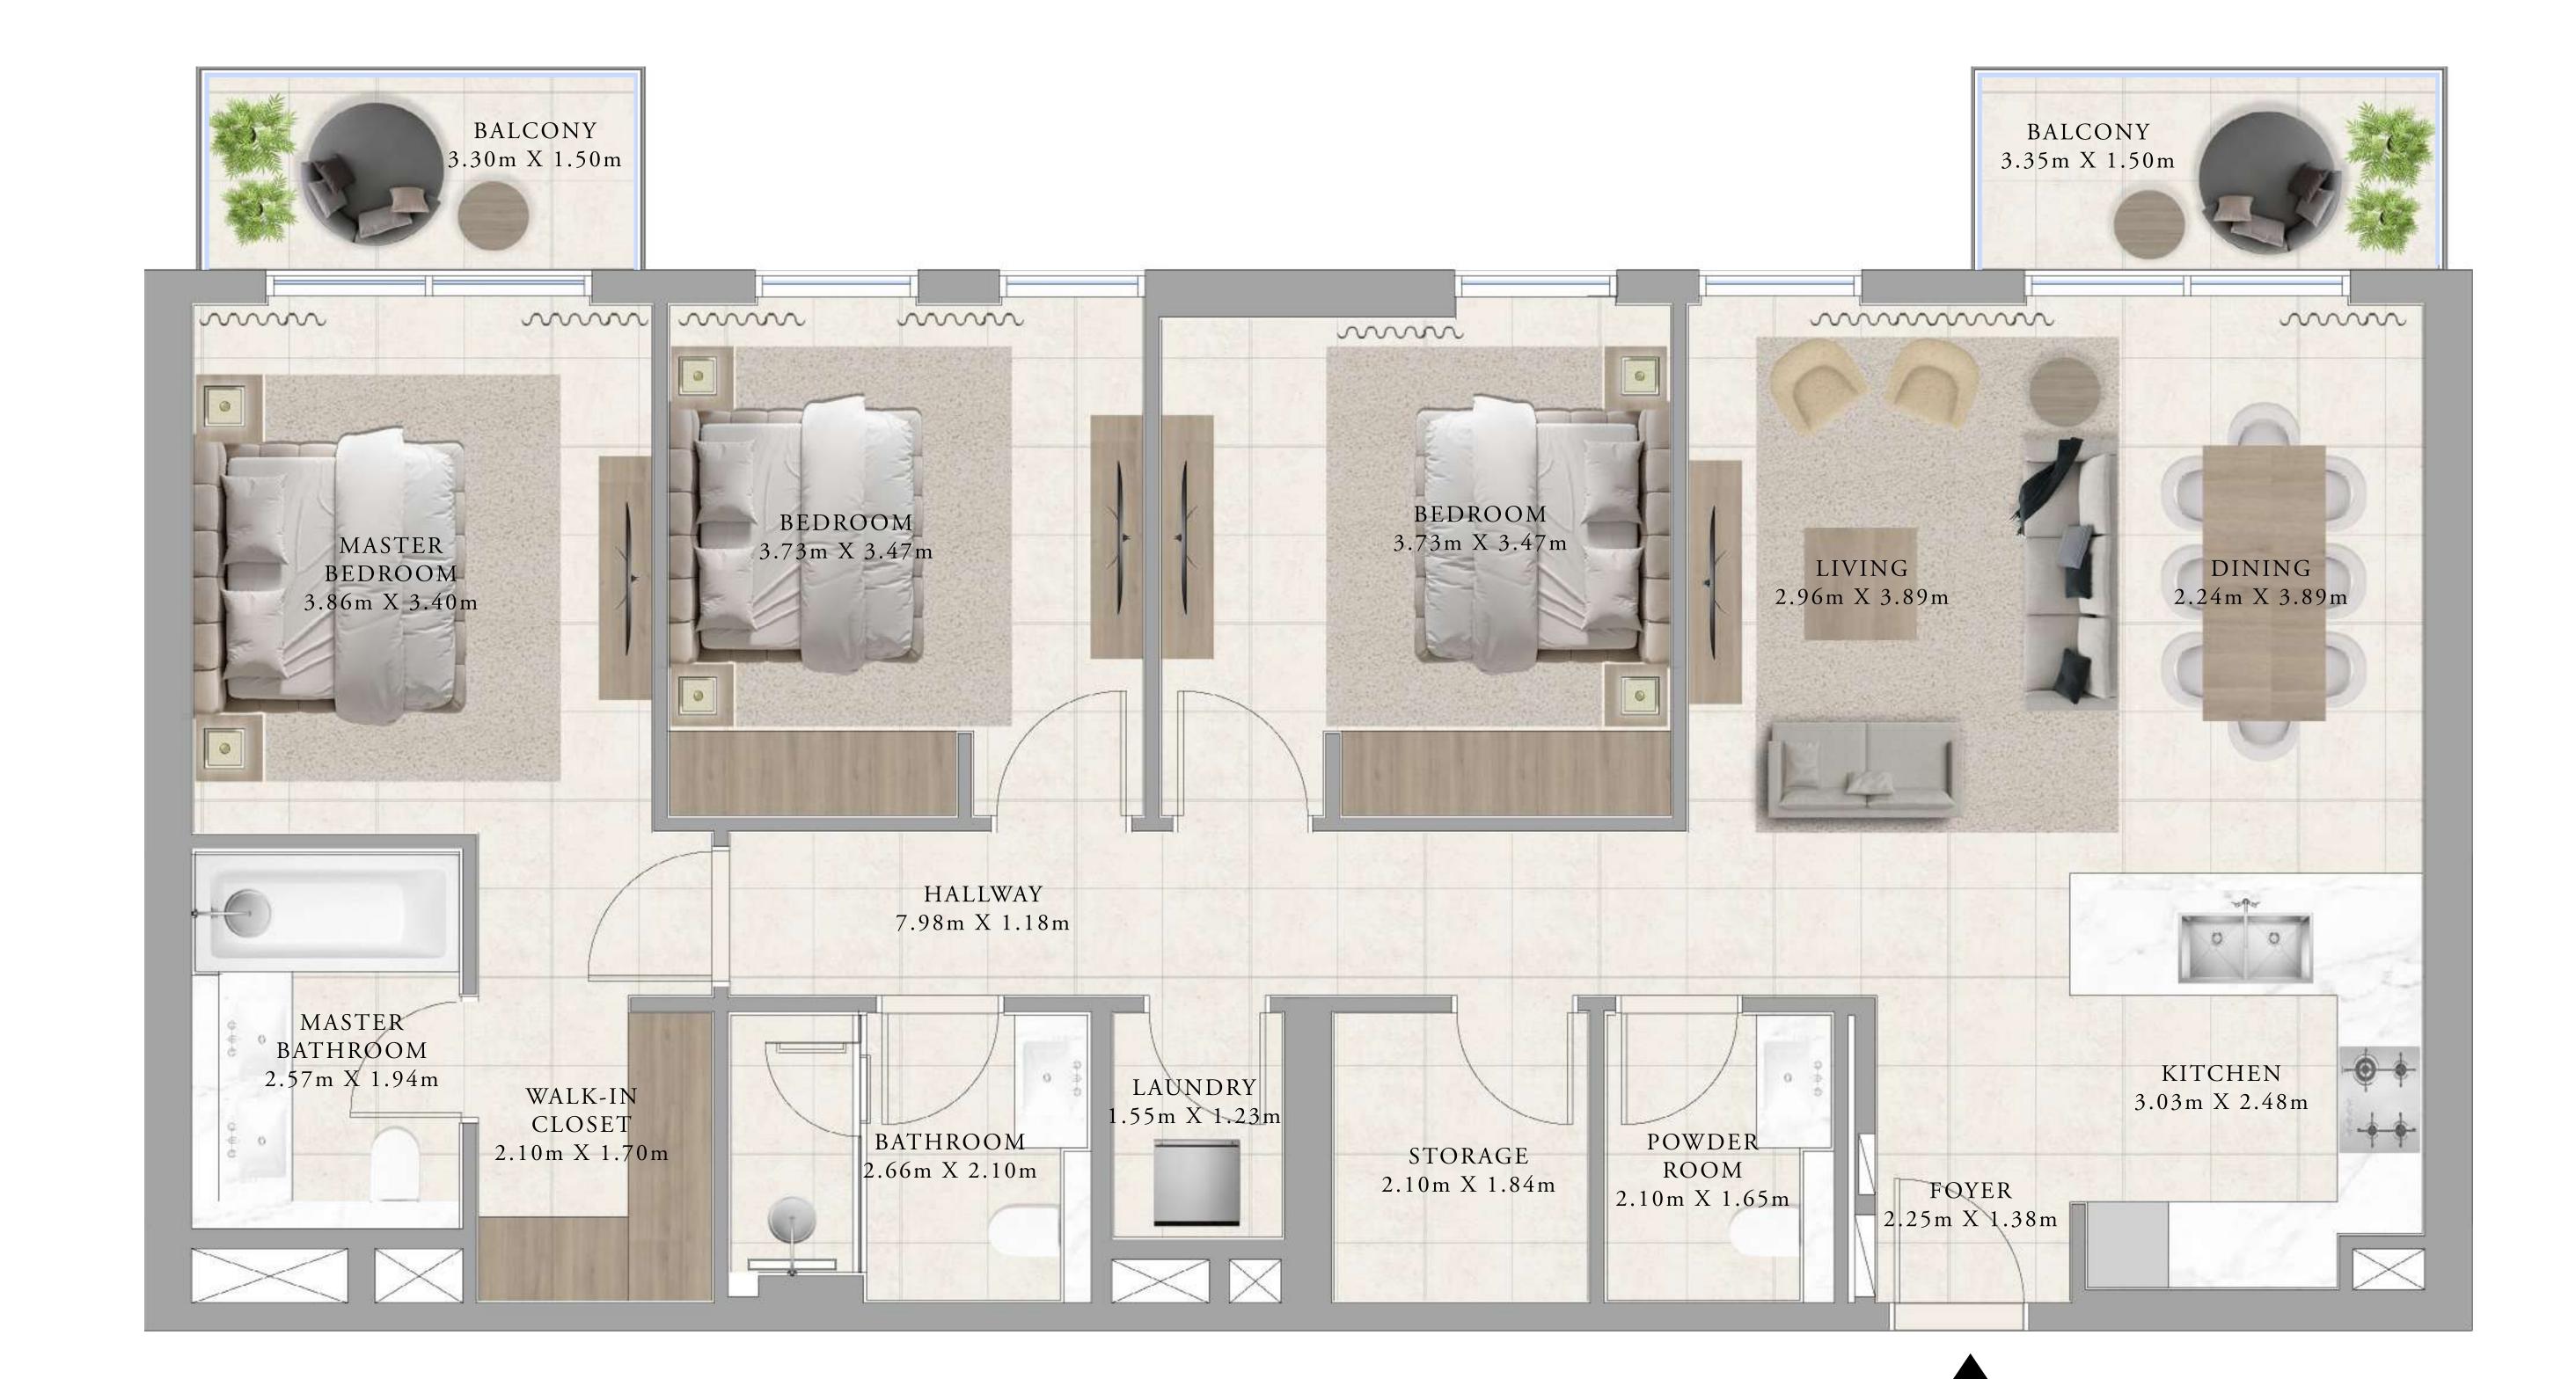

## BUILDING A 3 BEDROOM TYPE 1

UNITS

A214, A314, A414, A514, A614, A714, A814, A914, A1014, A1114, A1214, A1314, A1413, A1513, A1613

| SUITE AREA   | 1355.28 SQ.FT. | 125.91 SQ.M. |
|--------------|----------------|--------------|
| BALCONY AREA | 200.10 SQ.FT.  | 18.59 SQ.M.  |
| TOTAL AREA   | 1555.38 SQ.FT. | 144.50 SQ.M. |

DUBAI HILLS ESTATE