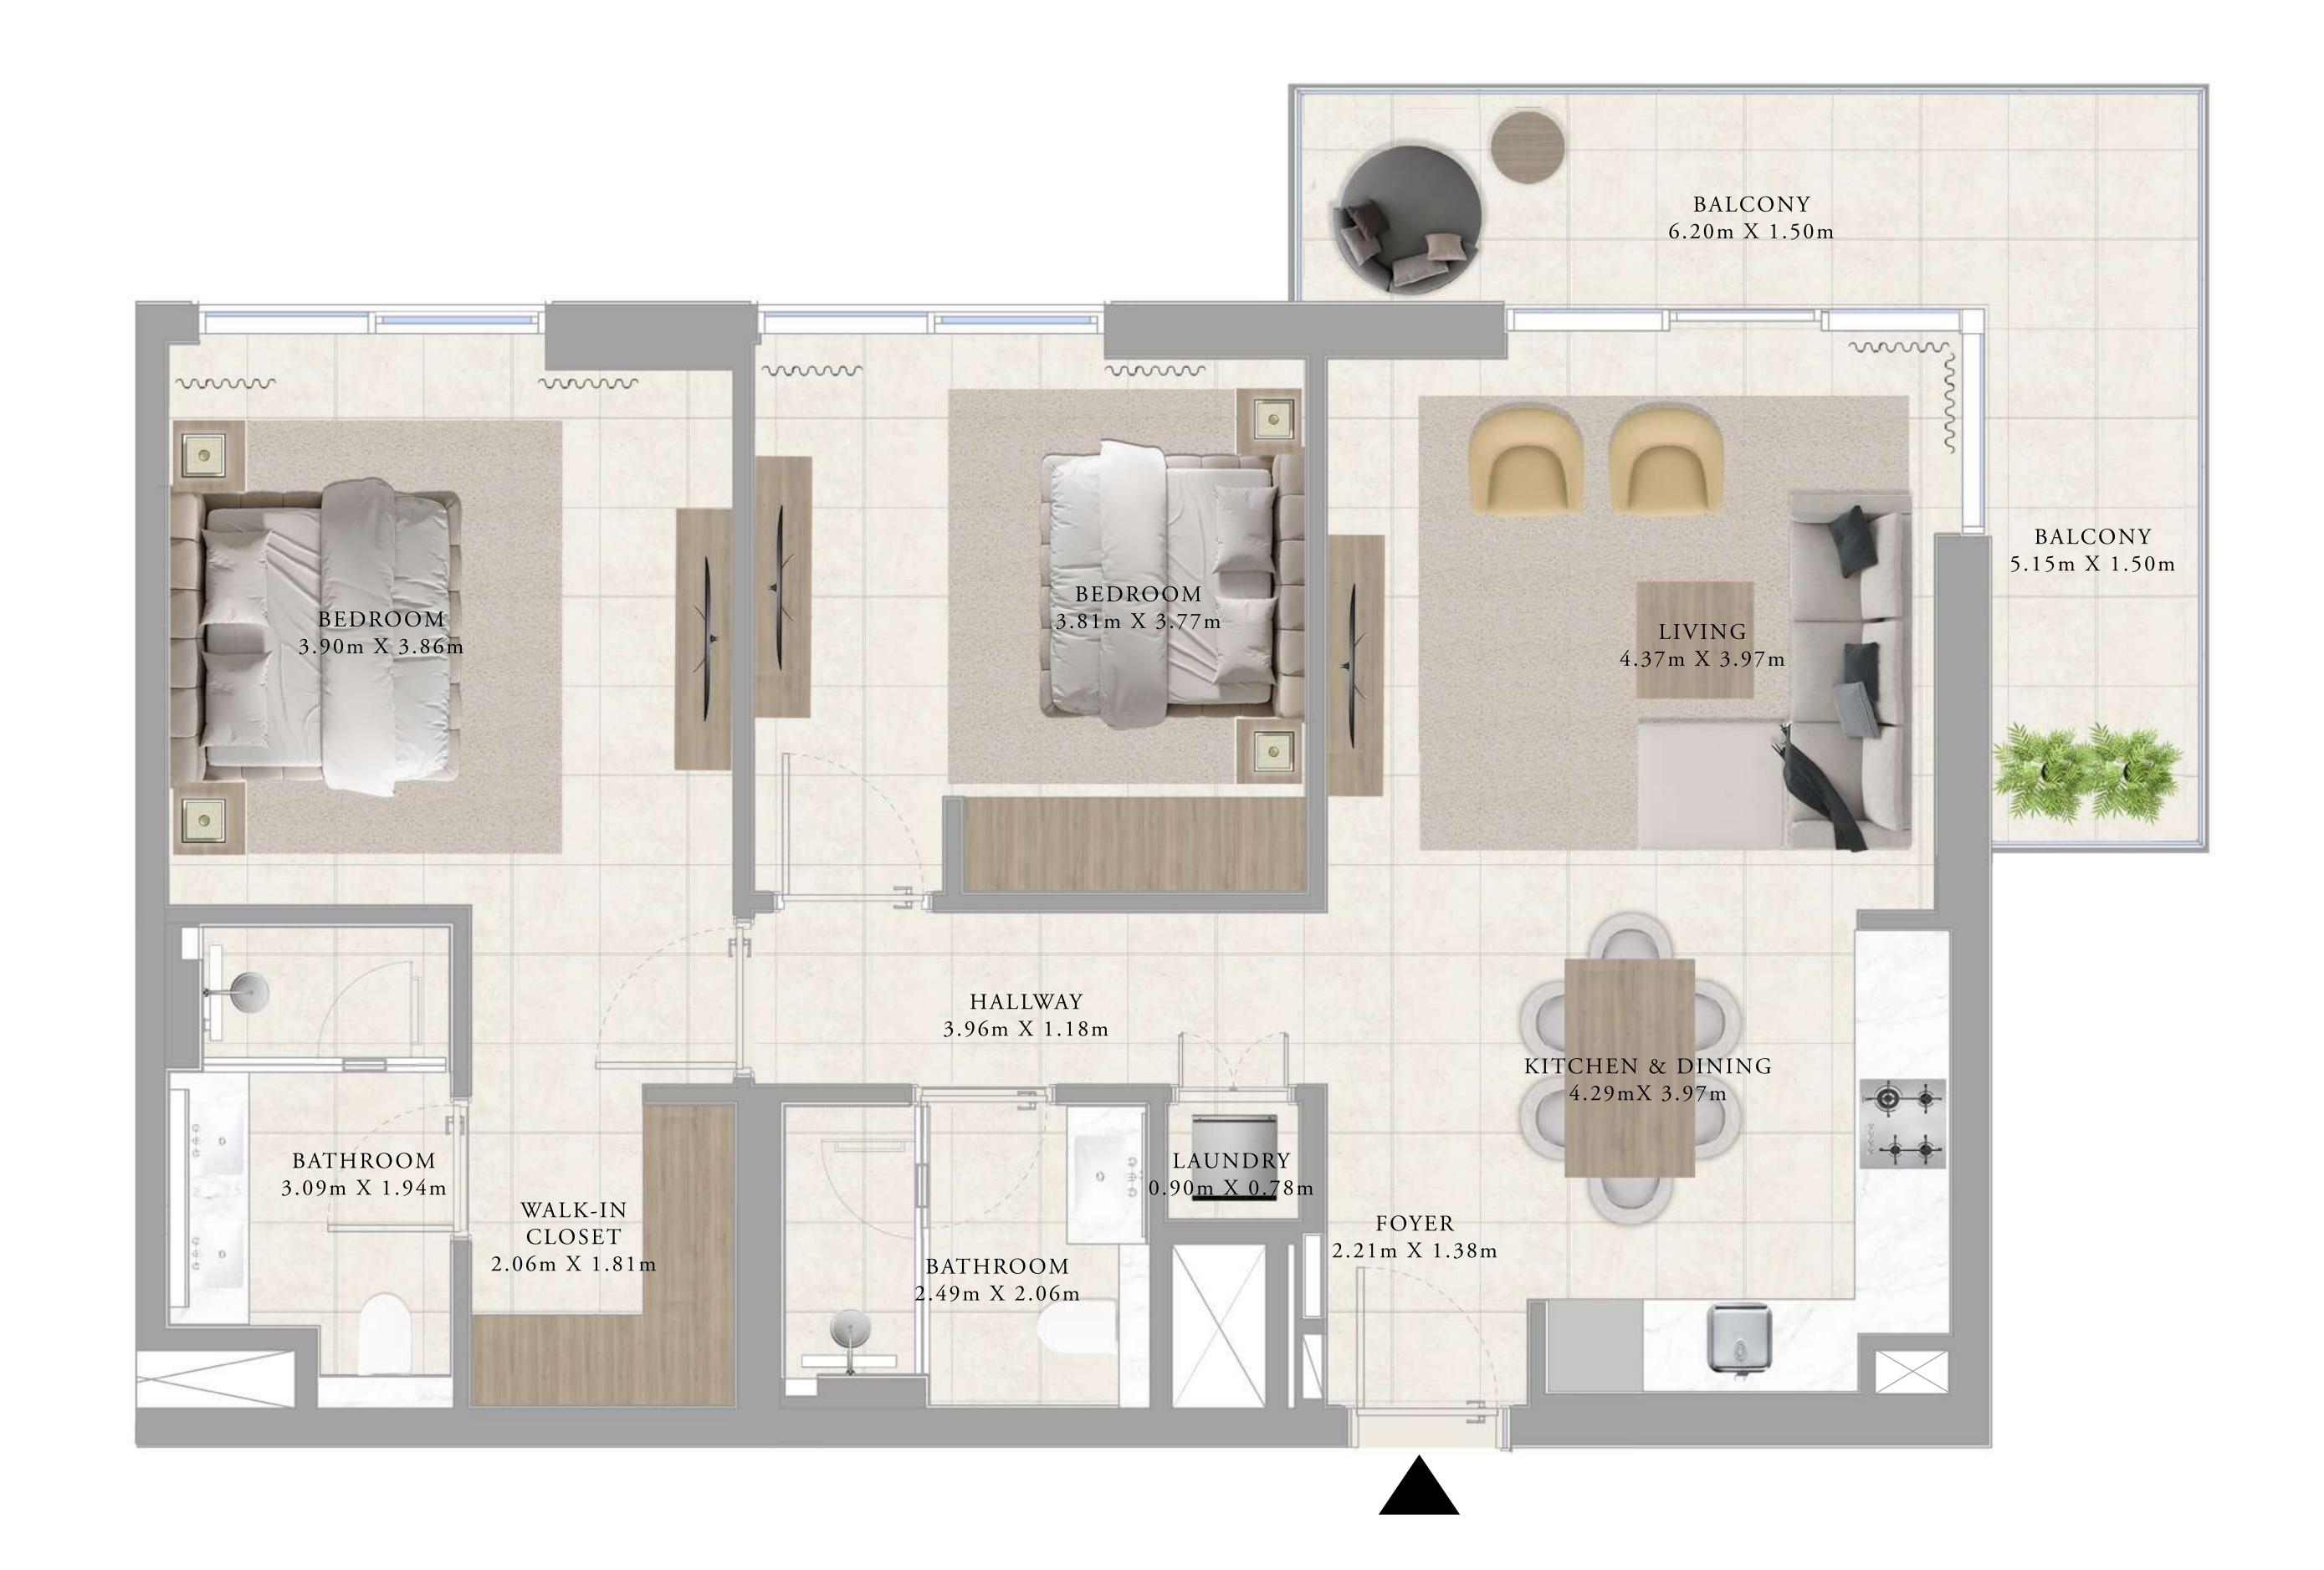

## BUILDING A 2 BEDROOM TYPE 1

UNITS

AP11, A111, A215, A315, A415, A515, A615, A715, A815, A915, A1015, A1115, A1215, A1315, A1414, A1514, A1614

| SUITE AREA   | 1011.38 - 1016.54 SQ.FT. | 93.96 - 94.44 SQ.M.   |
|--------------|--------------------------|-----------------------|
| BALCONY AREA | 137.46 SQ.FT.            | 12.77 SQ.M.           |
| TOTAL AREA   | 1148.84 - 1154.00 SQ.FT. | 106.73 - 107.21 SQ.M. |