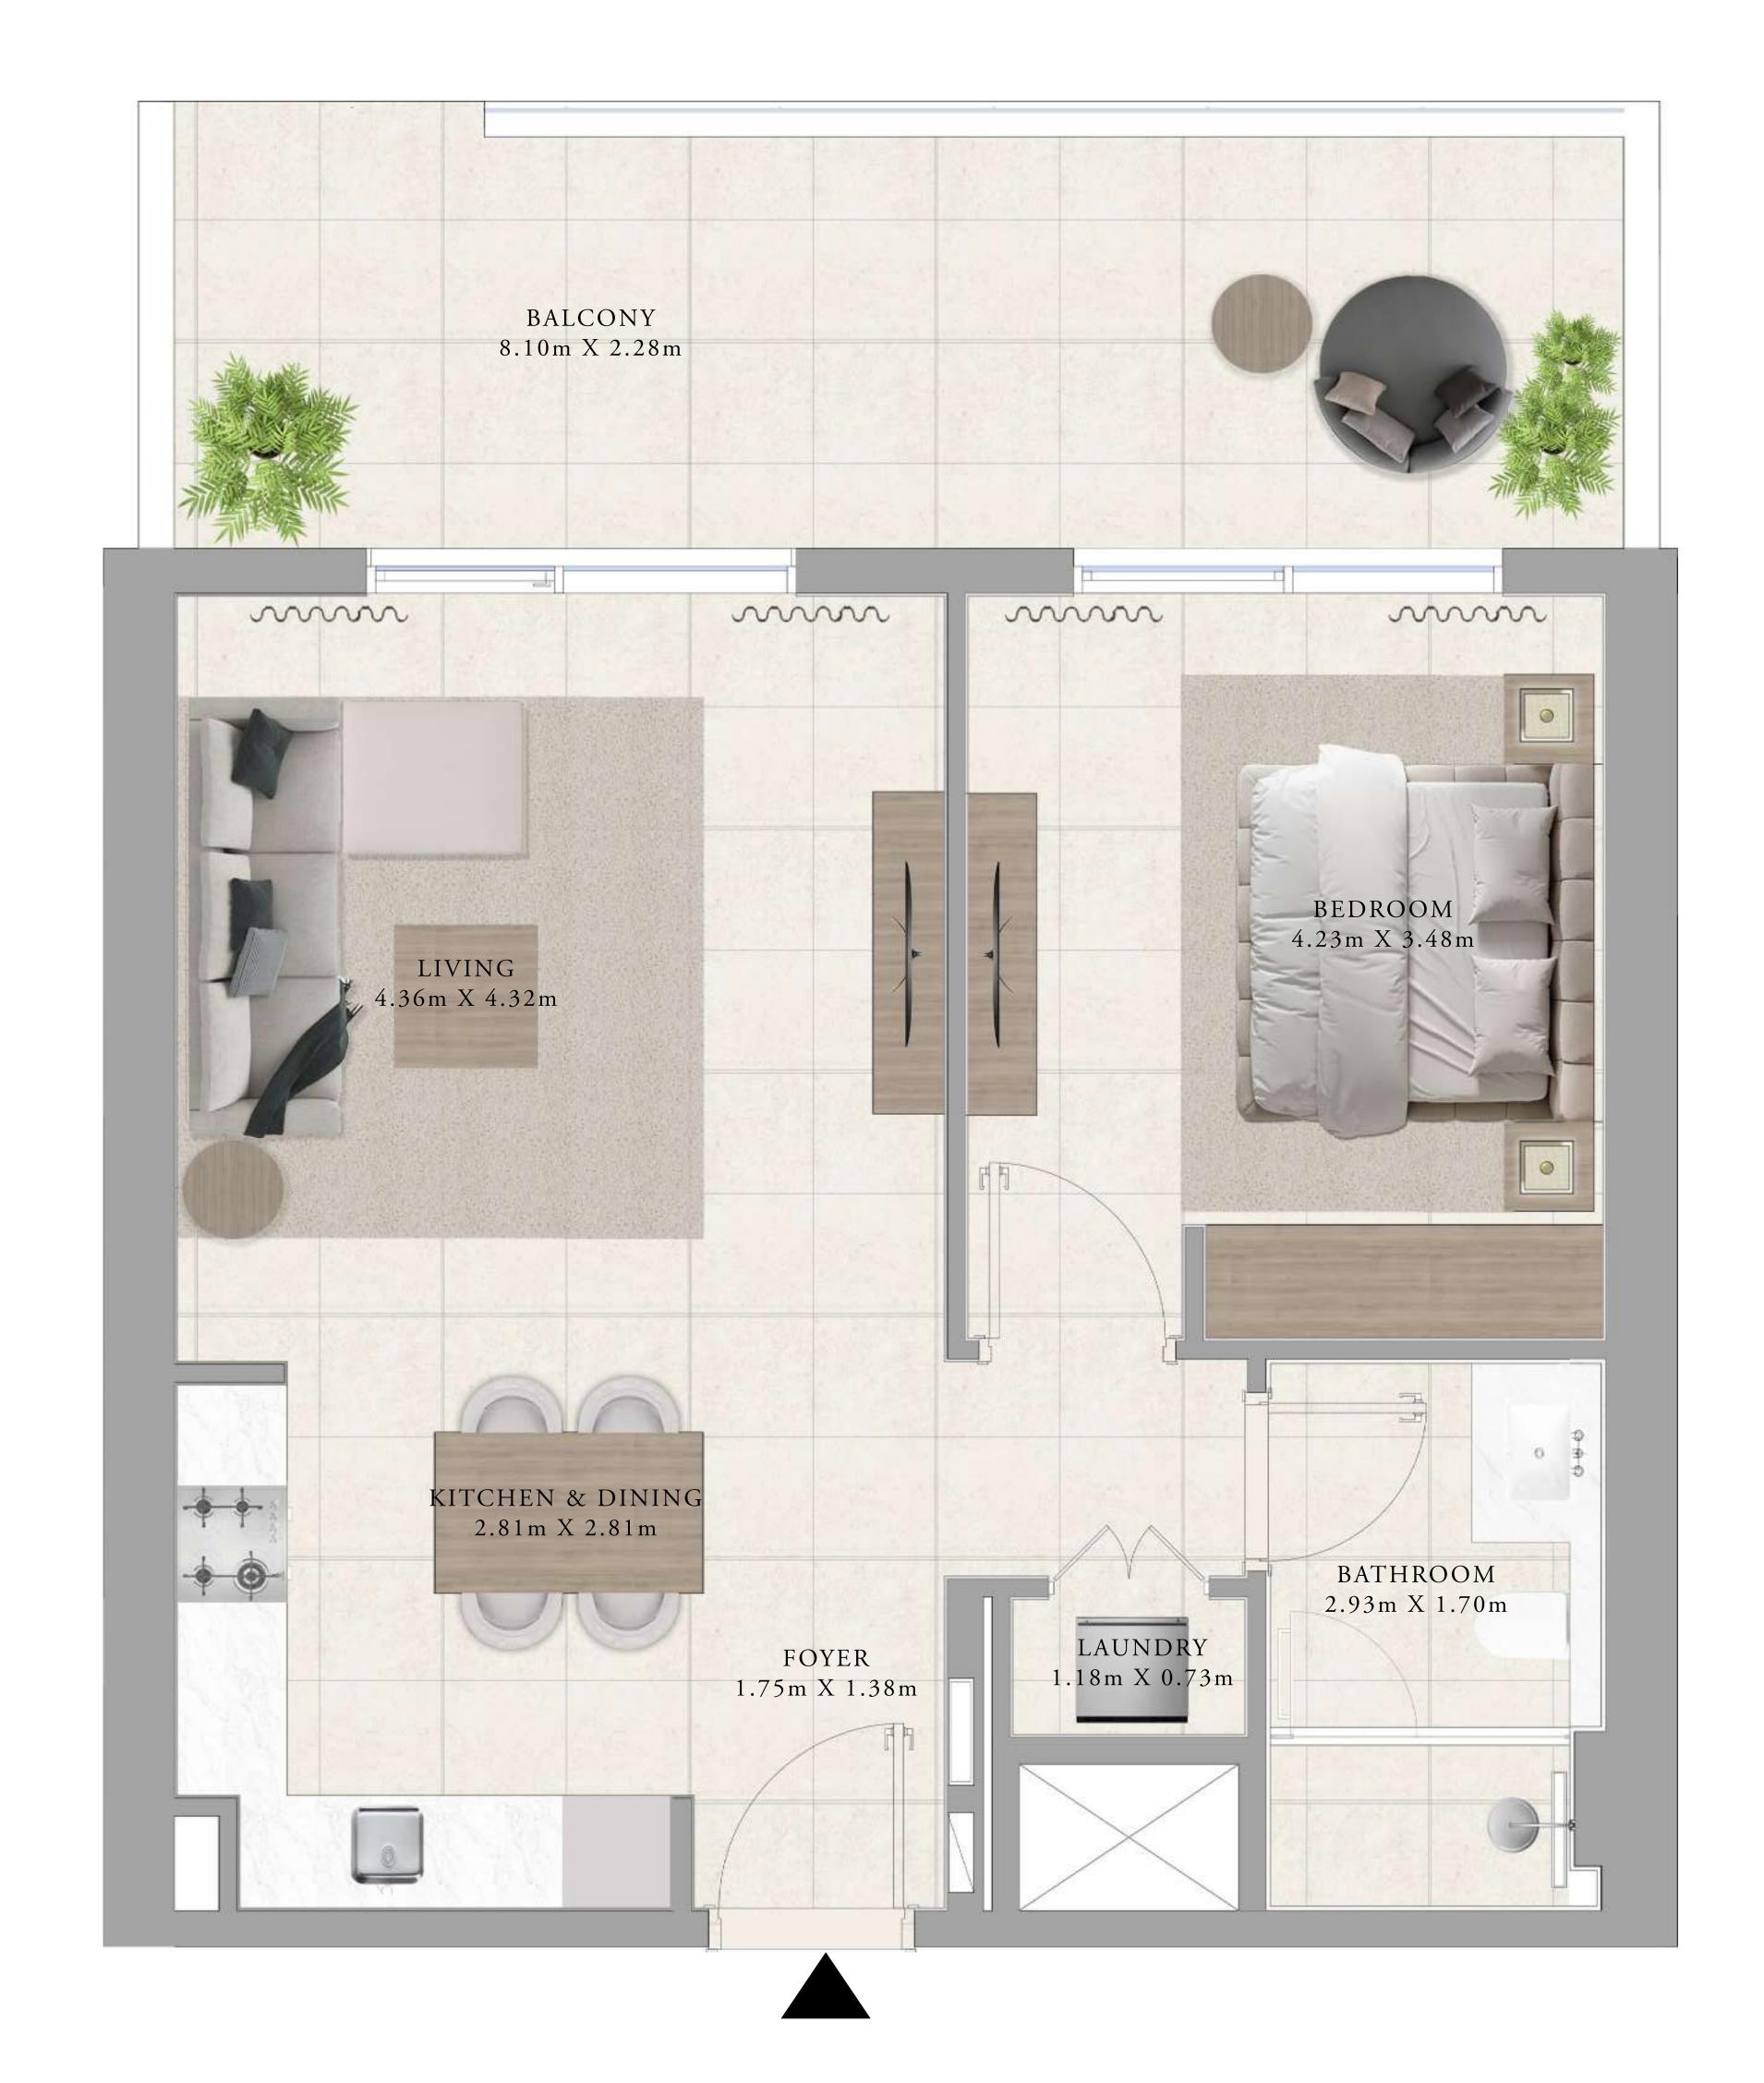

## BUILDING A 1 BEDROOM TYPE 4

UNITS

APO2, A102, A202, A302, A402, A502, A602, A702, A802, A902, A1002, A1102, A1202, A1302, A1402, A1502, A1602, A1702, A1802, A1902

| SUITE AREA   | 673.07 SQ.FT. | 62.53 SQ.M. |
|--------------|---------------|-------------|
| BALCONY AREA | 109.36 SQ.FT. | 10.16 SQ.M. |
| TOTAL AREA   | 782.43 SQ.FT. | 72.69 SQ.M. |

KEY PLANS

LEVEL 18 & 19

DUBAI HILLS ESTATE