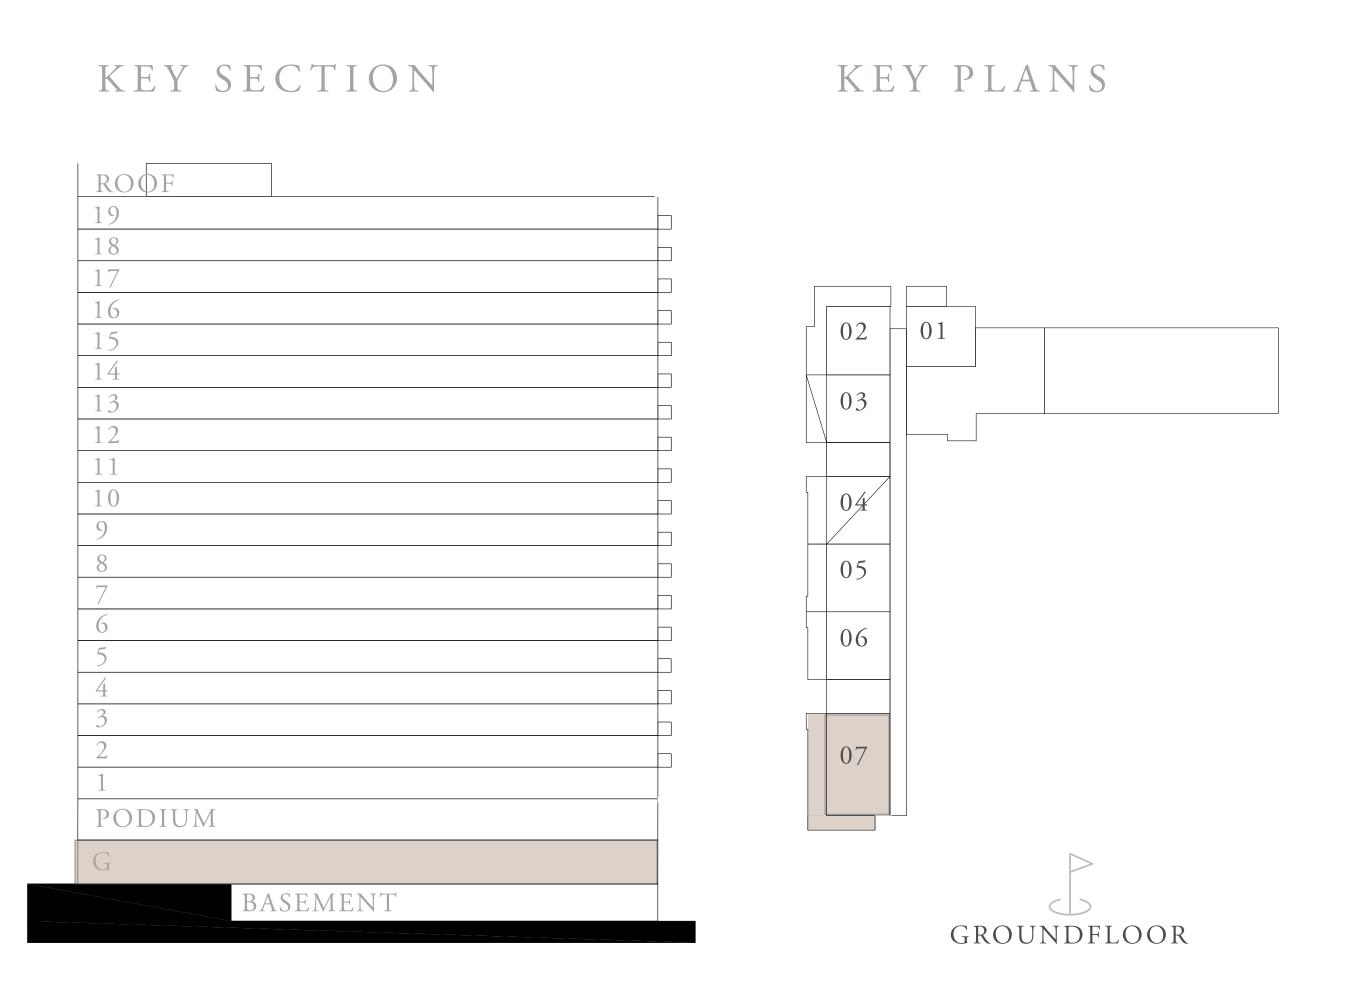

# BUILDING A 1 BEDROOM TYPE 5

AG01

| SUITE AREA   | 655.31 SQ.FT. | 60.88 SQ.M. |
|--------------|---------------|-------------|
| BALCONY AREA | 127.88 SQ.FT. | 11.88 SQ.M. |
| TOTAL AREA   | 783.19 SQ.FT. | 72.76 SQ.M. |