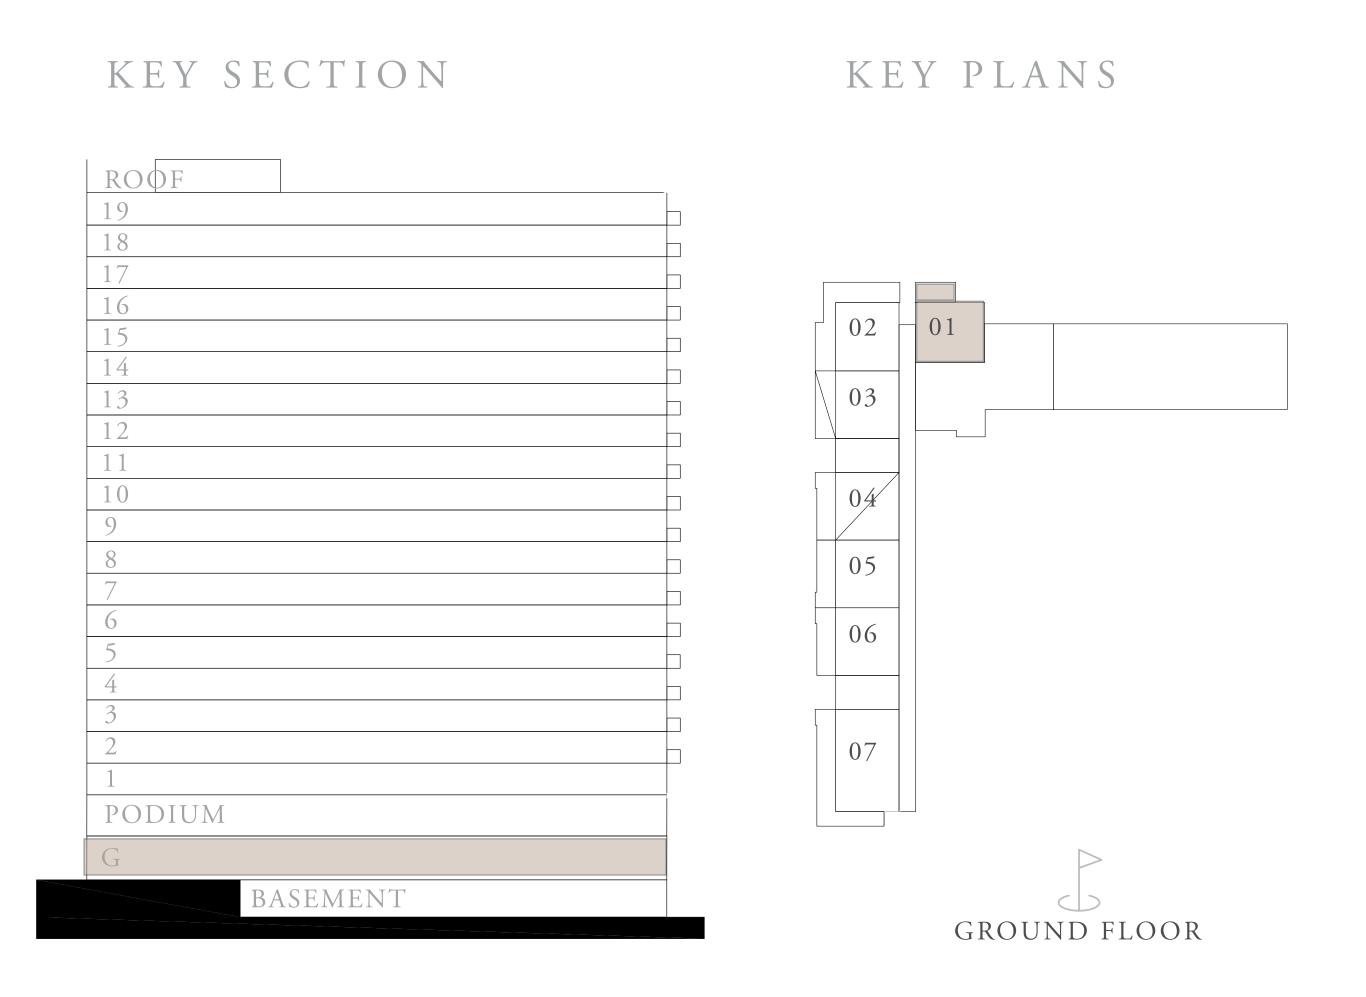

# ROOF 19 18 17 16 15 14 10 9 8 7 6 5 4 3 2 1 PODIUM G BASEMENT KEY PLANS KEY PLANS KEY PLANS KEY PLANS KEY PLANS KEY PLANS LEVEL 2 TO 13

RESIDENCE

DUBAI HILLS ESTATE