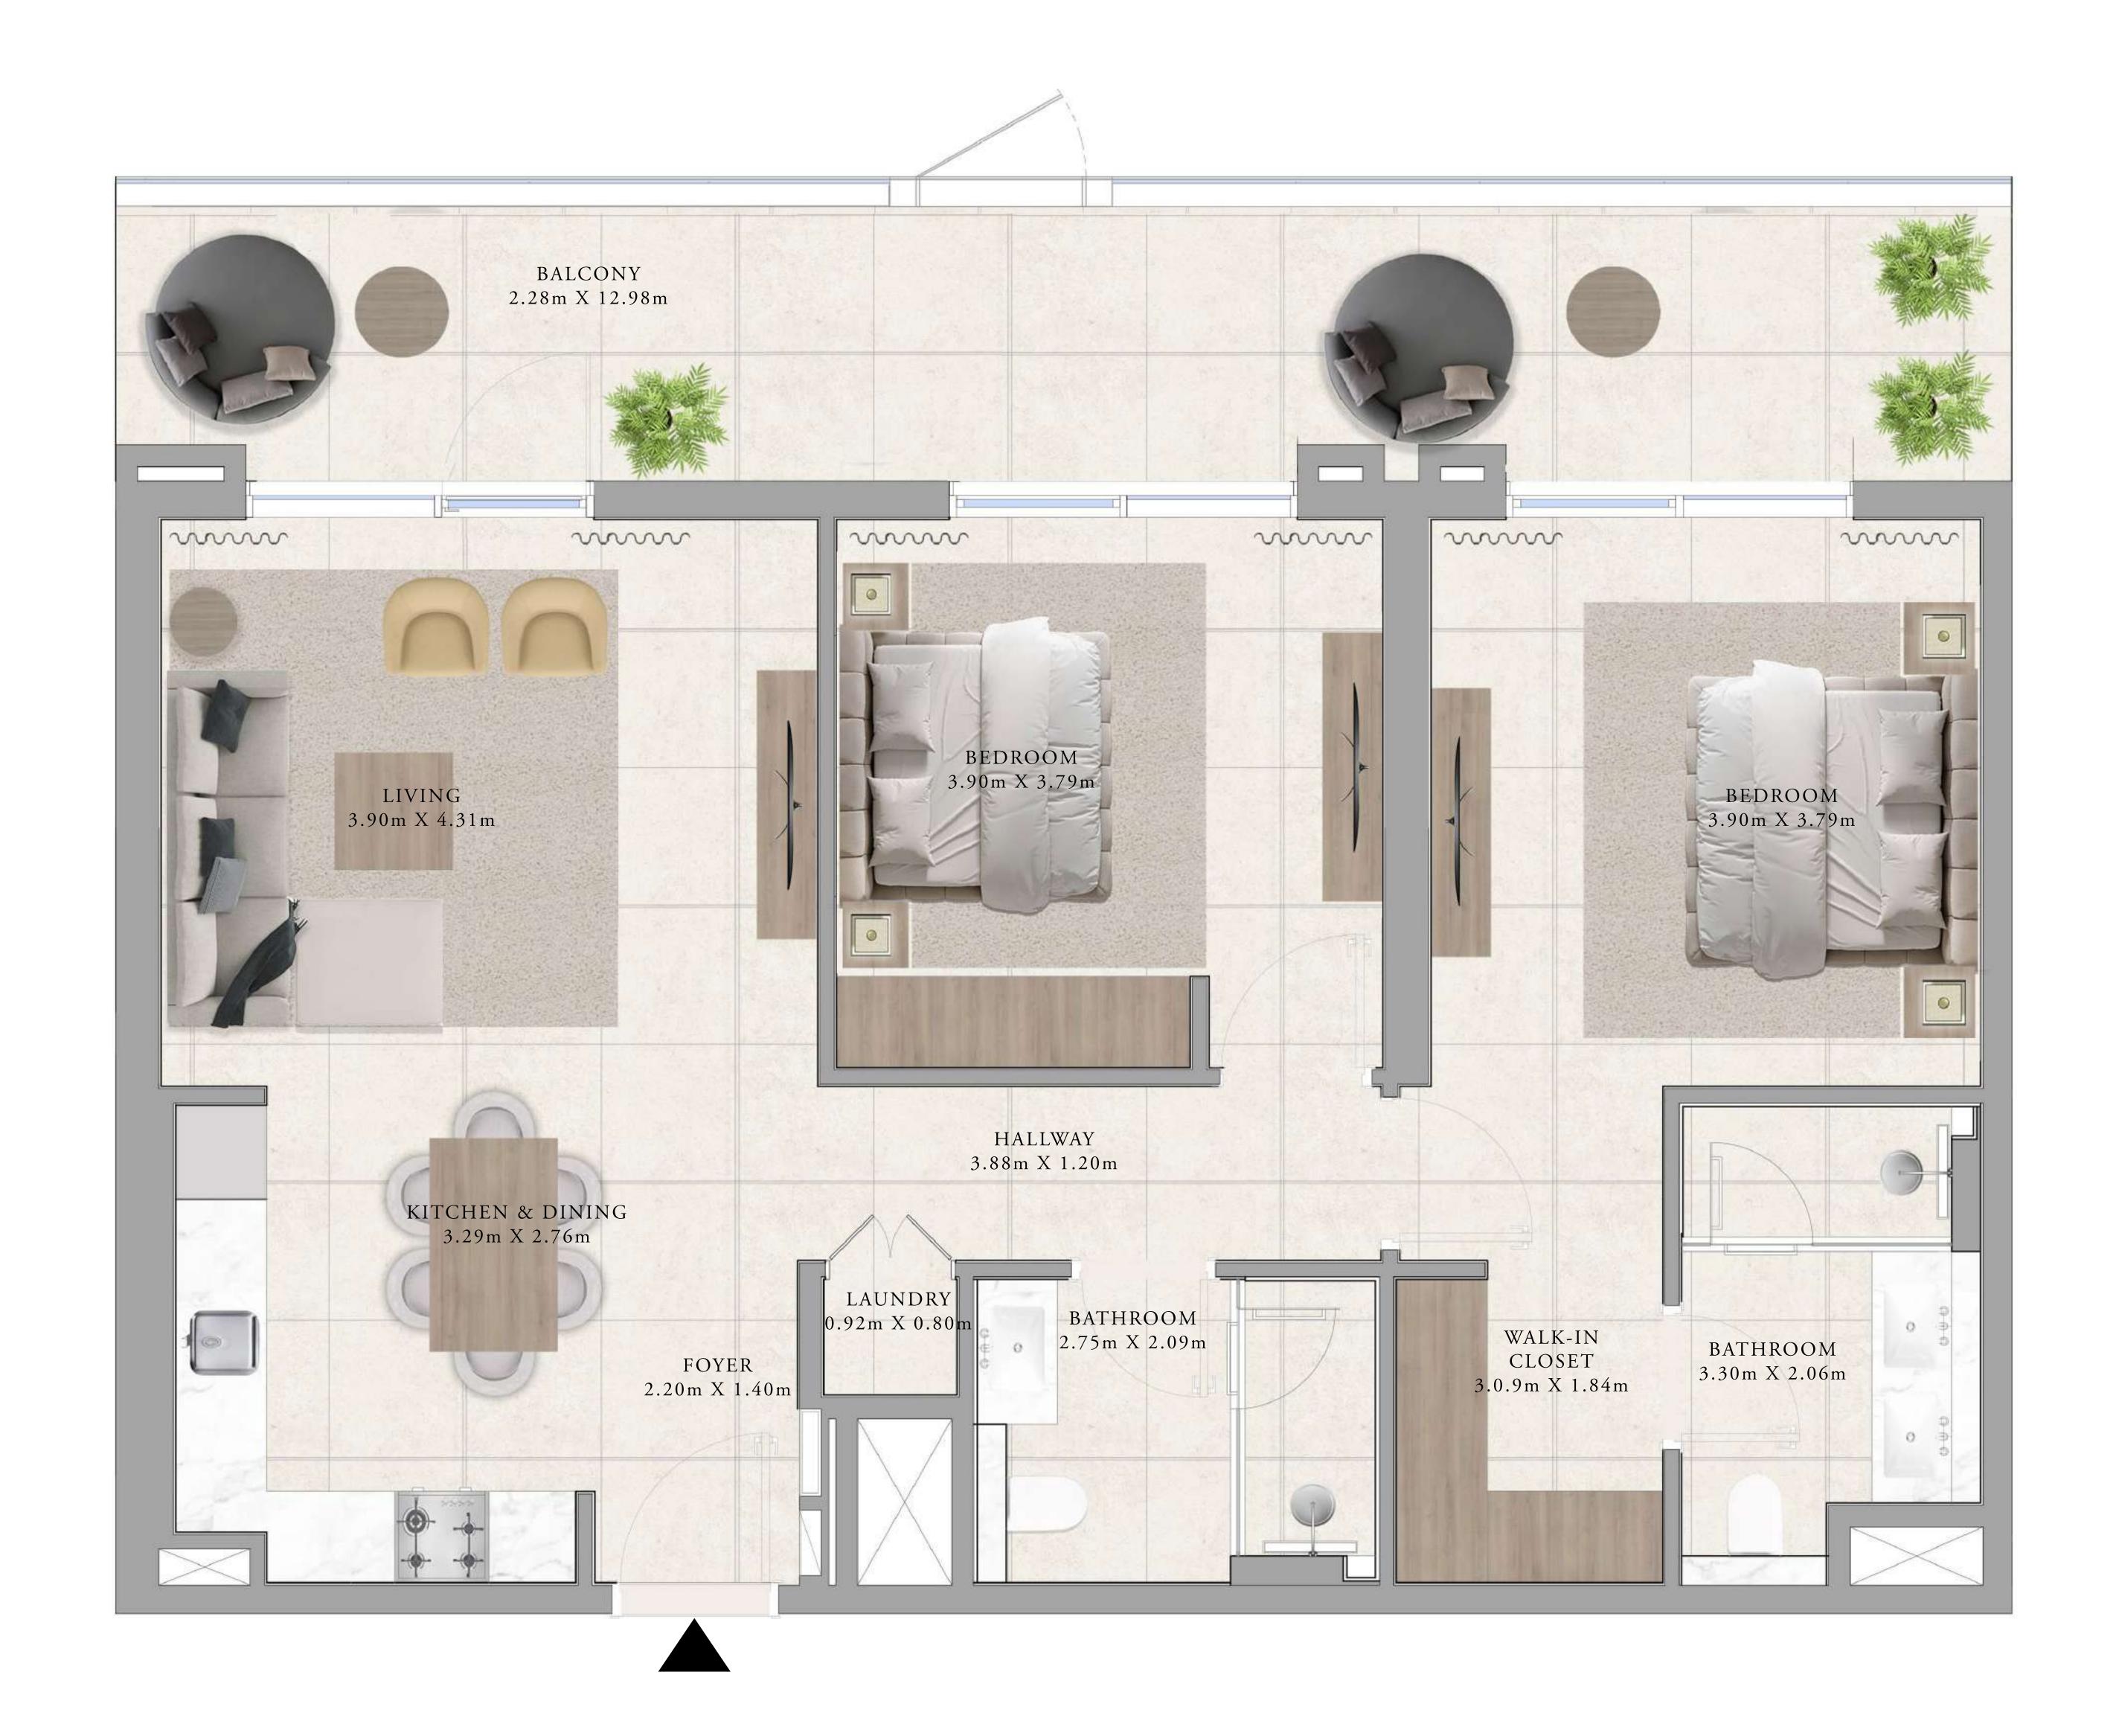

## BUILDING A 2 BEDROOM TYPE 1

UNITS

AP11, A111, A215, A315, A415, A515, A615, A715, A815, A915, A1015, A1115, A1215, A1315, A1414, A1514, A1614

| SUITE AREA   | 1011.38 - 1016.54 SQ.FT. | 93.96 - 94.44 SQ.M.   |
|--------------|--------------------------|-----------------------|
| BALCONY AREA | 137.46 SQ.FT.            | 12.77 SQ.M.           |
| TOTAL AREA   | 1148.84 - 1154.00 SQ.FT. | 106.73 - 107.21 SQ.M. |

#### RESIDENCE

DUBAI HILLS ESTATE