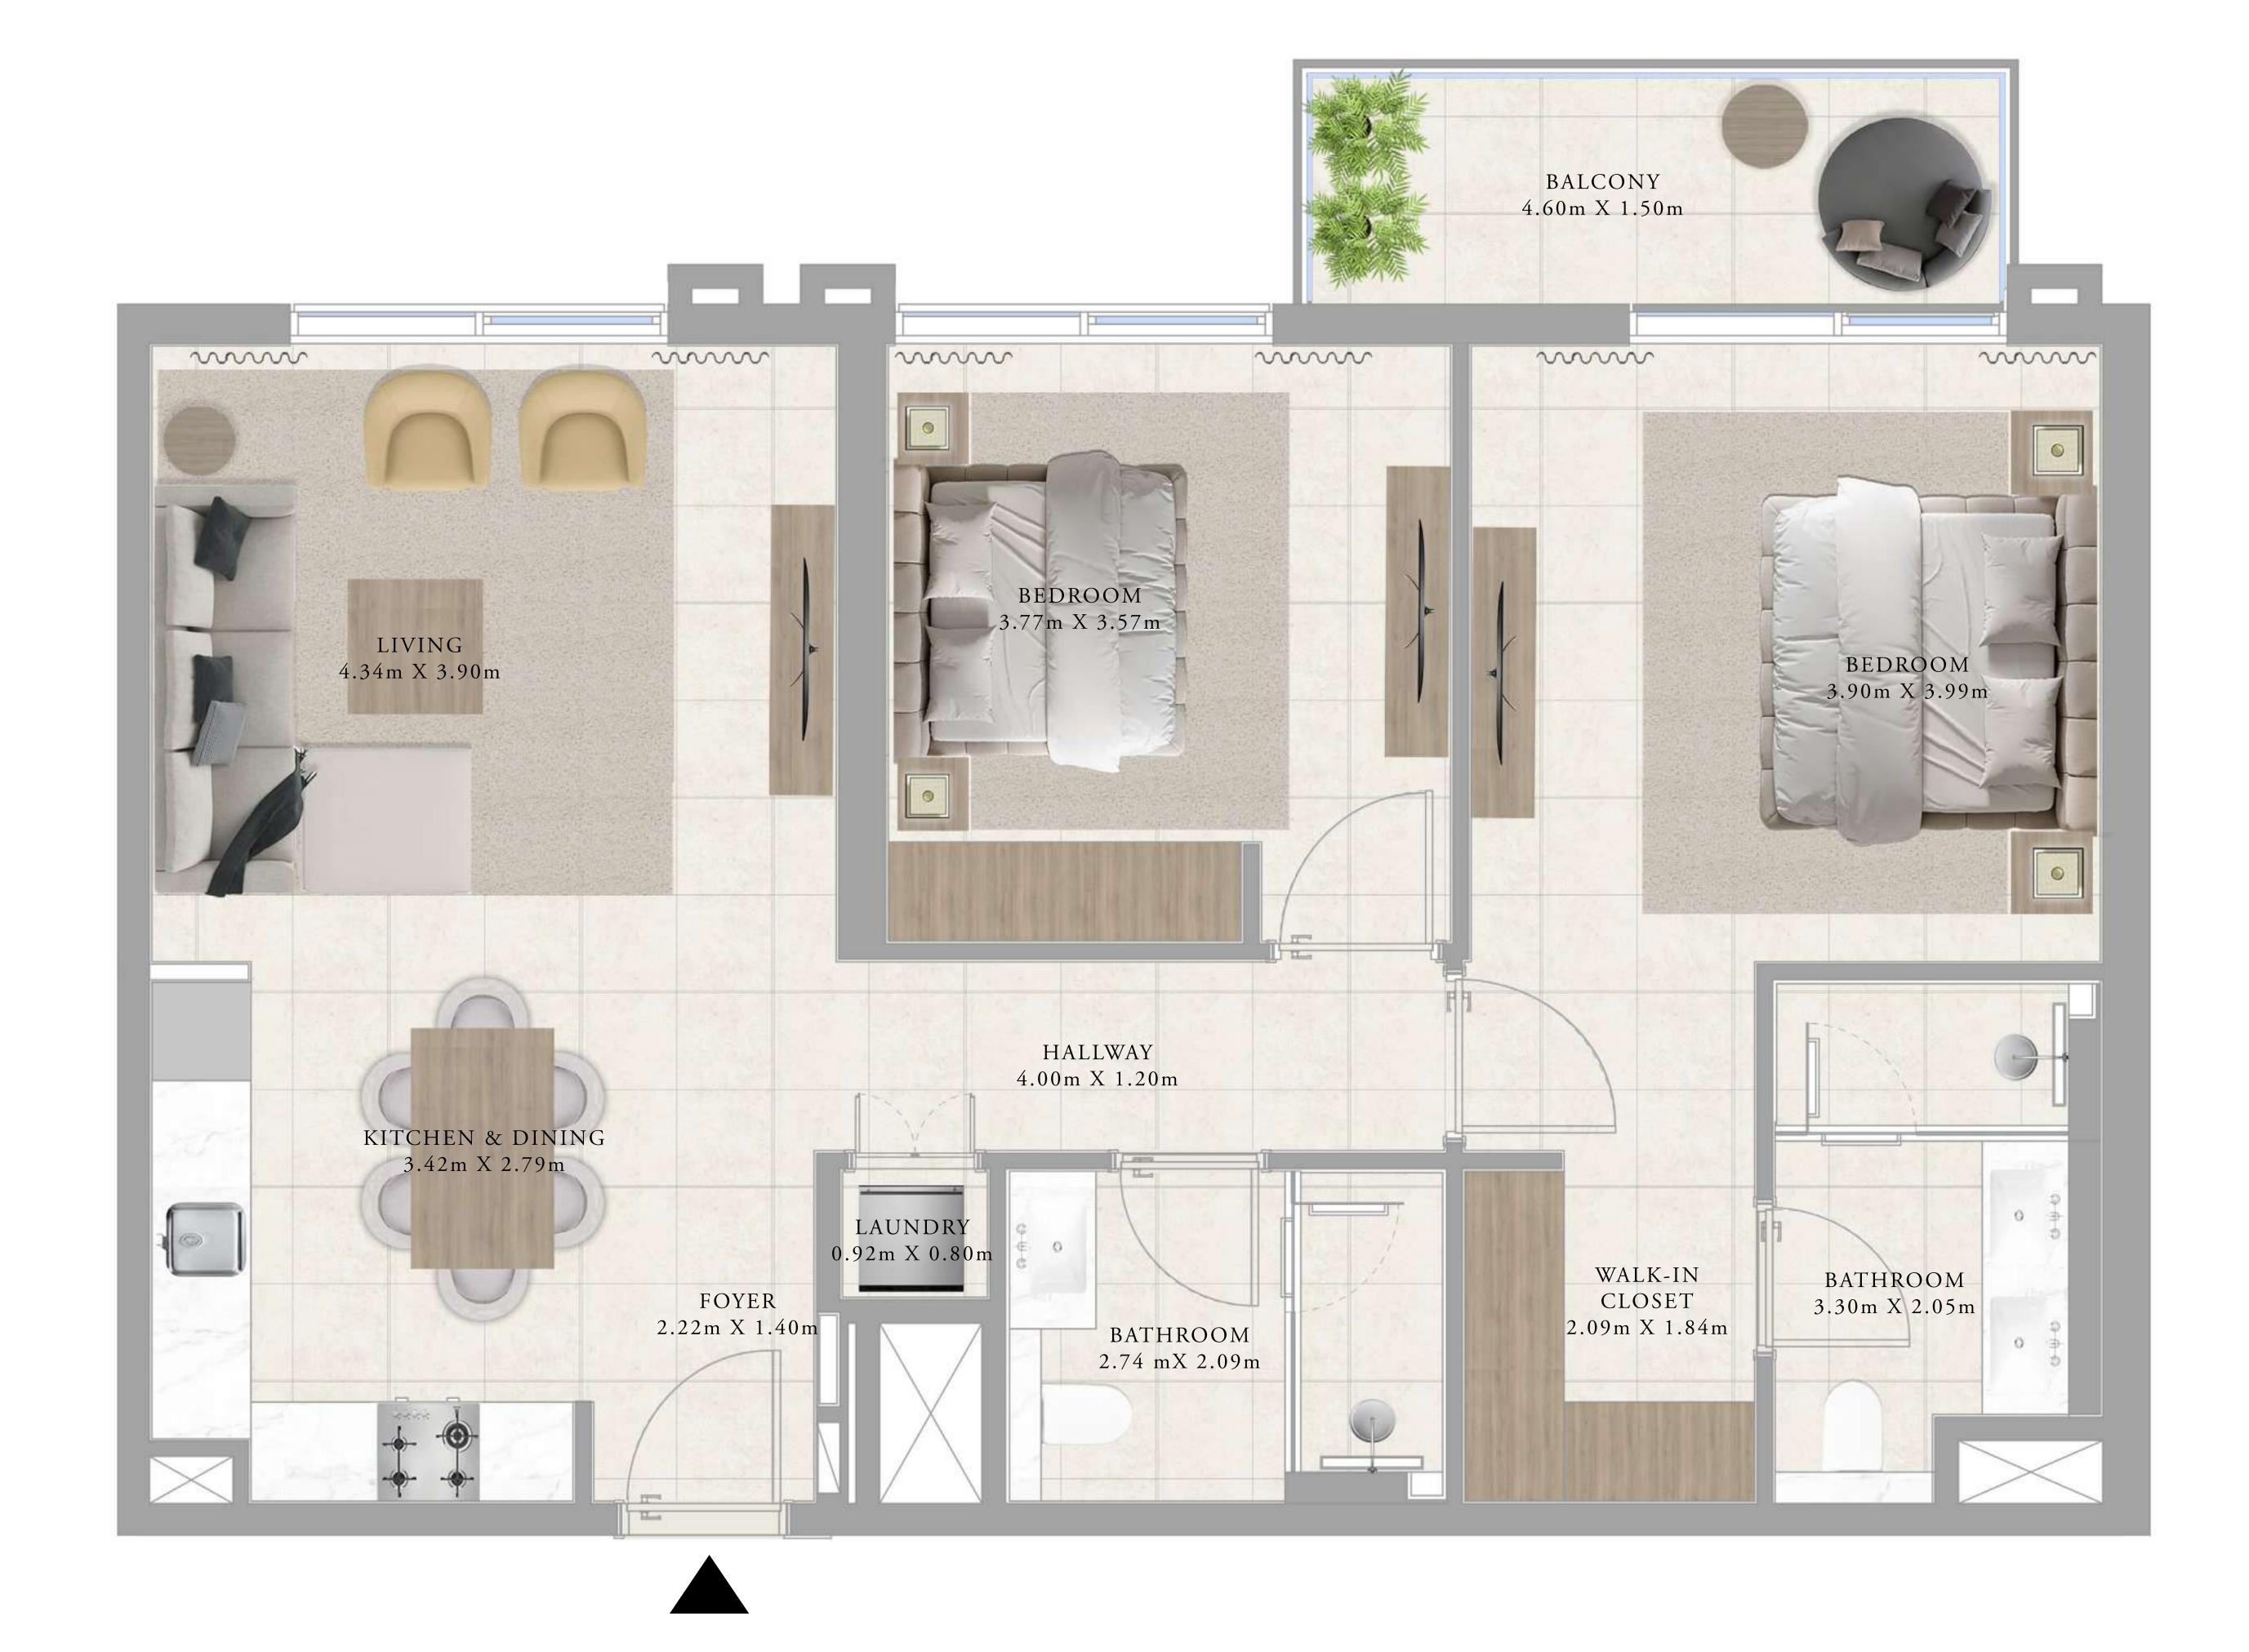

## BUILDING A 2 BEDROOM TYPE 2

#### UNITS

AP07, A107, A207, A307, A407, A507, A607, A707, A807, A907, A1007, A1107, A1207, A1307, A1407, A1507, A1607, A1707, A1807, A1907

| SUITE AREA   | 1011.27 - 1016.44 SQ.FT. | 93.95 - 94.43 SQ.M.   |
|--------------|--------------------------|-----------------------|
| BALCONY AREA | 159.95 SQ.FT.            | 14.86 SQ.M.           |
| TOTAL AREA   | 1171.22 - 1176.39 SQ.FT. | 108.81 - 109.29 SQ.M. |