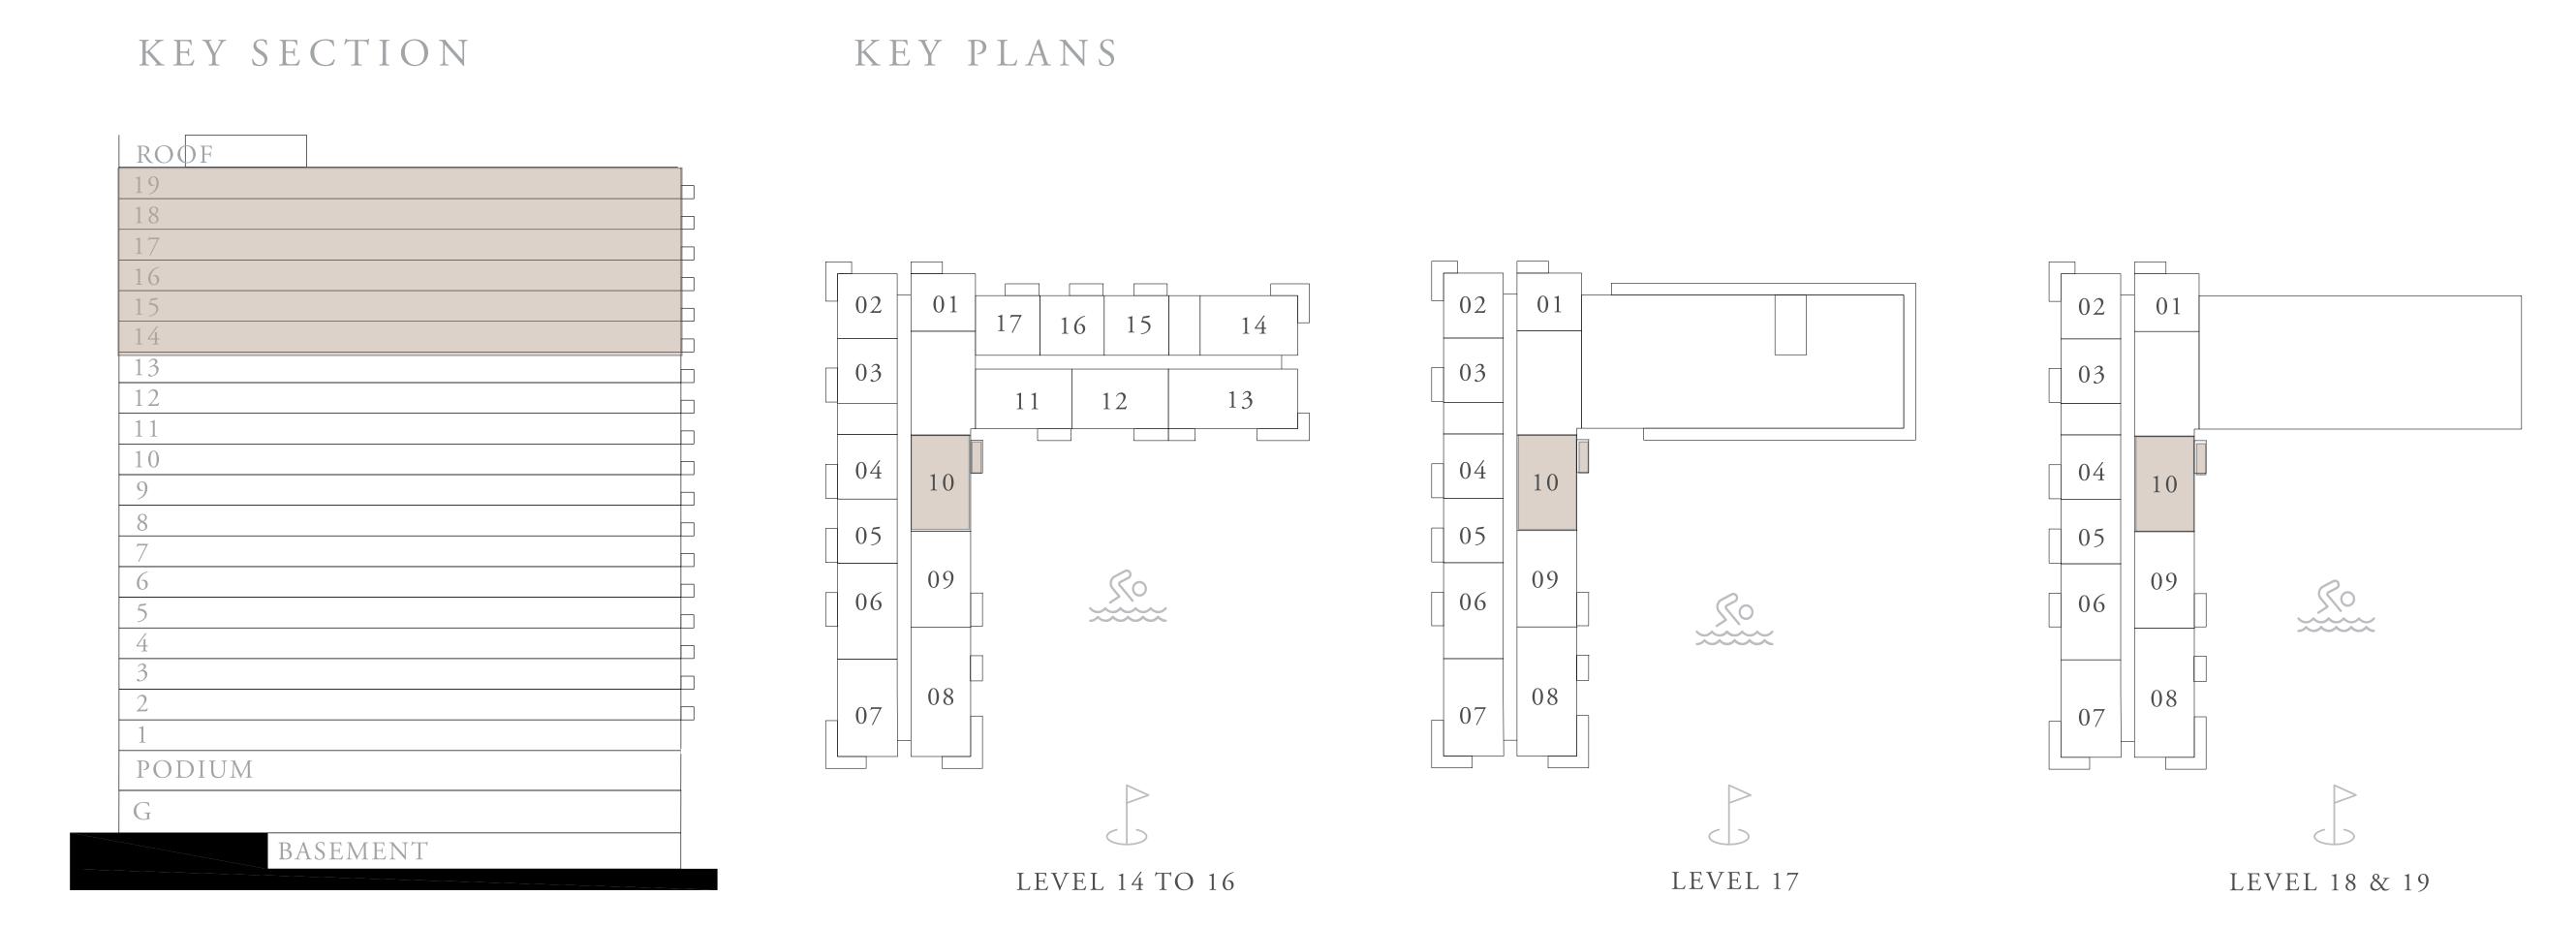

## BUILDING A 2 BEDROOM TYPE 4

UNITS

A1409, A1509, A1609, A1709, A1809, A1909

| SUITE AREA   | 1005.24 SQ.FT. | 93.39 SQ.M. |
|--------------|----------------|-------------|
| BALCONY AREA | 71.04 SQ.FT.   | 6.60 SQ.M.  |
| TOTAL AREA   | 1076.28 SQ.FT. | 99.99 SQ.M. |

#### UNITS

A1410, A1510, A1610, A1710, A1810, A1910

| SUITE AREA   | 1000.07 SQ.FT. | 92.91 SQ.M. |
|--------------|----------------|-------------|
| BALCONY AREA | 68.24 SQ.FT.   | 6.34 SQ.M.  |
| TOTAL AREA   | 1068.31 SQ.FT. | 99.25 SQ.M. |