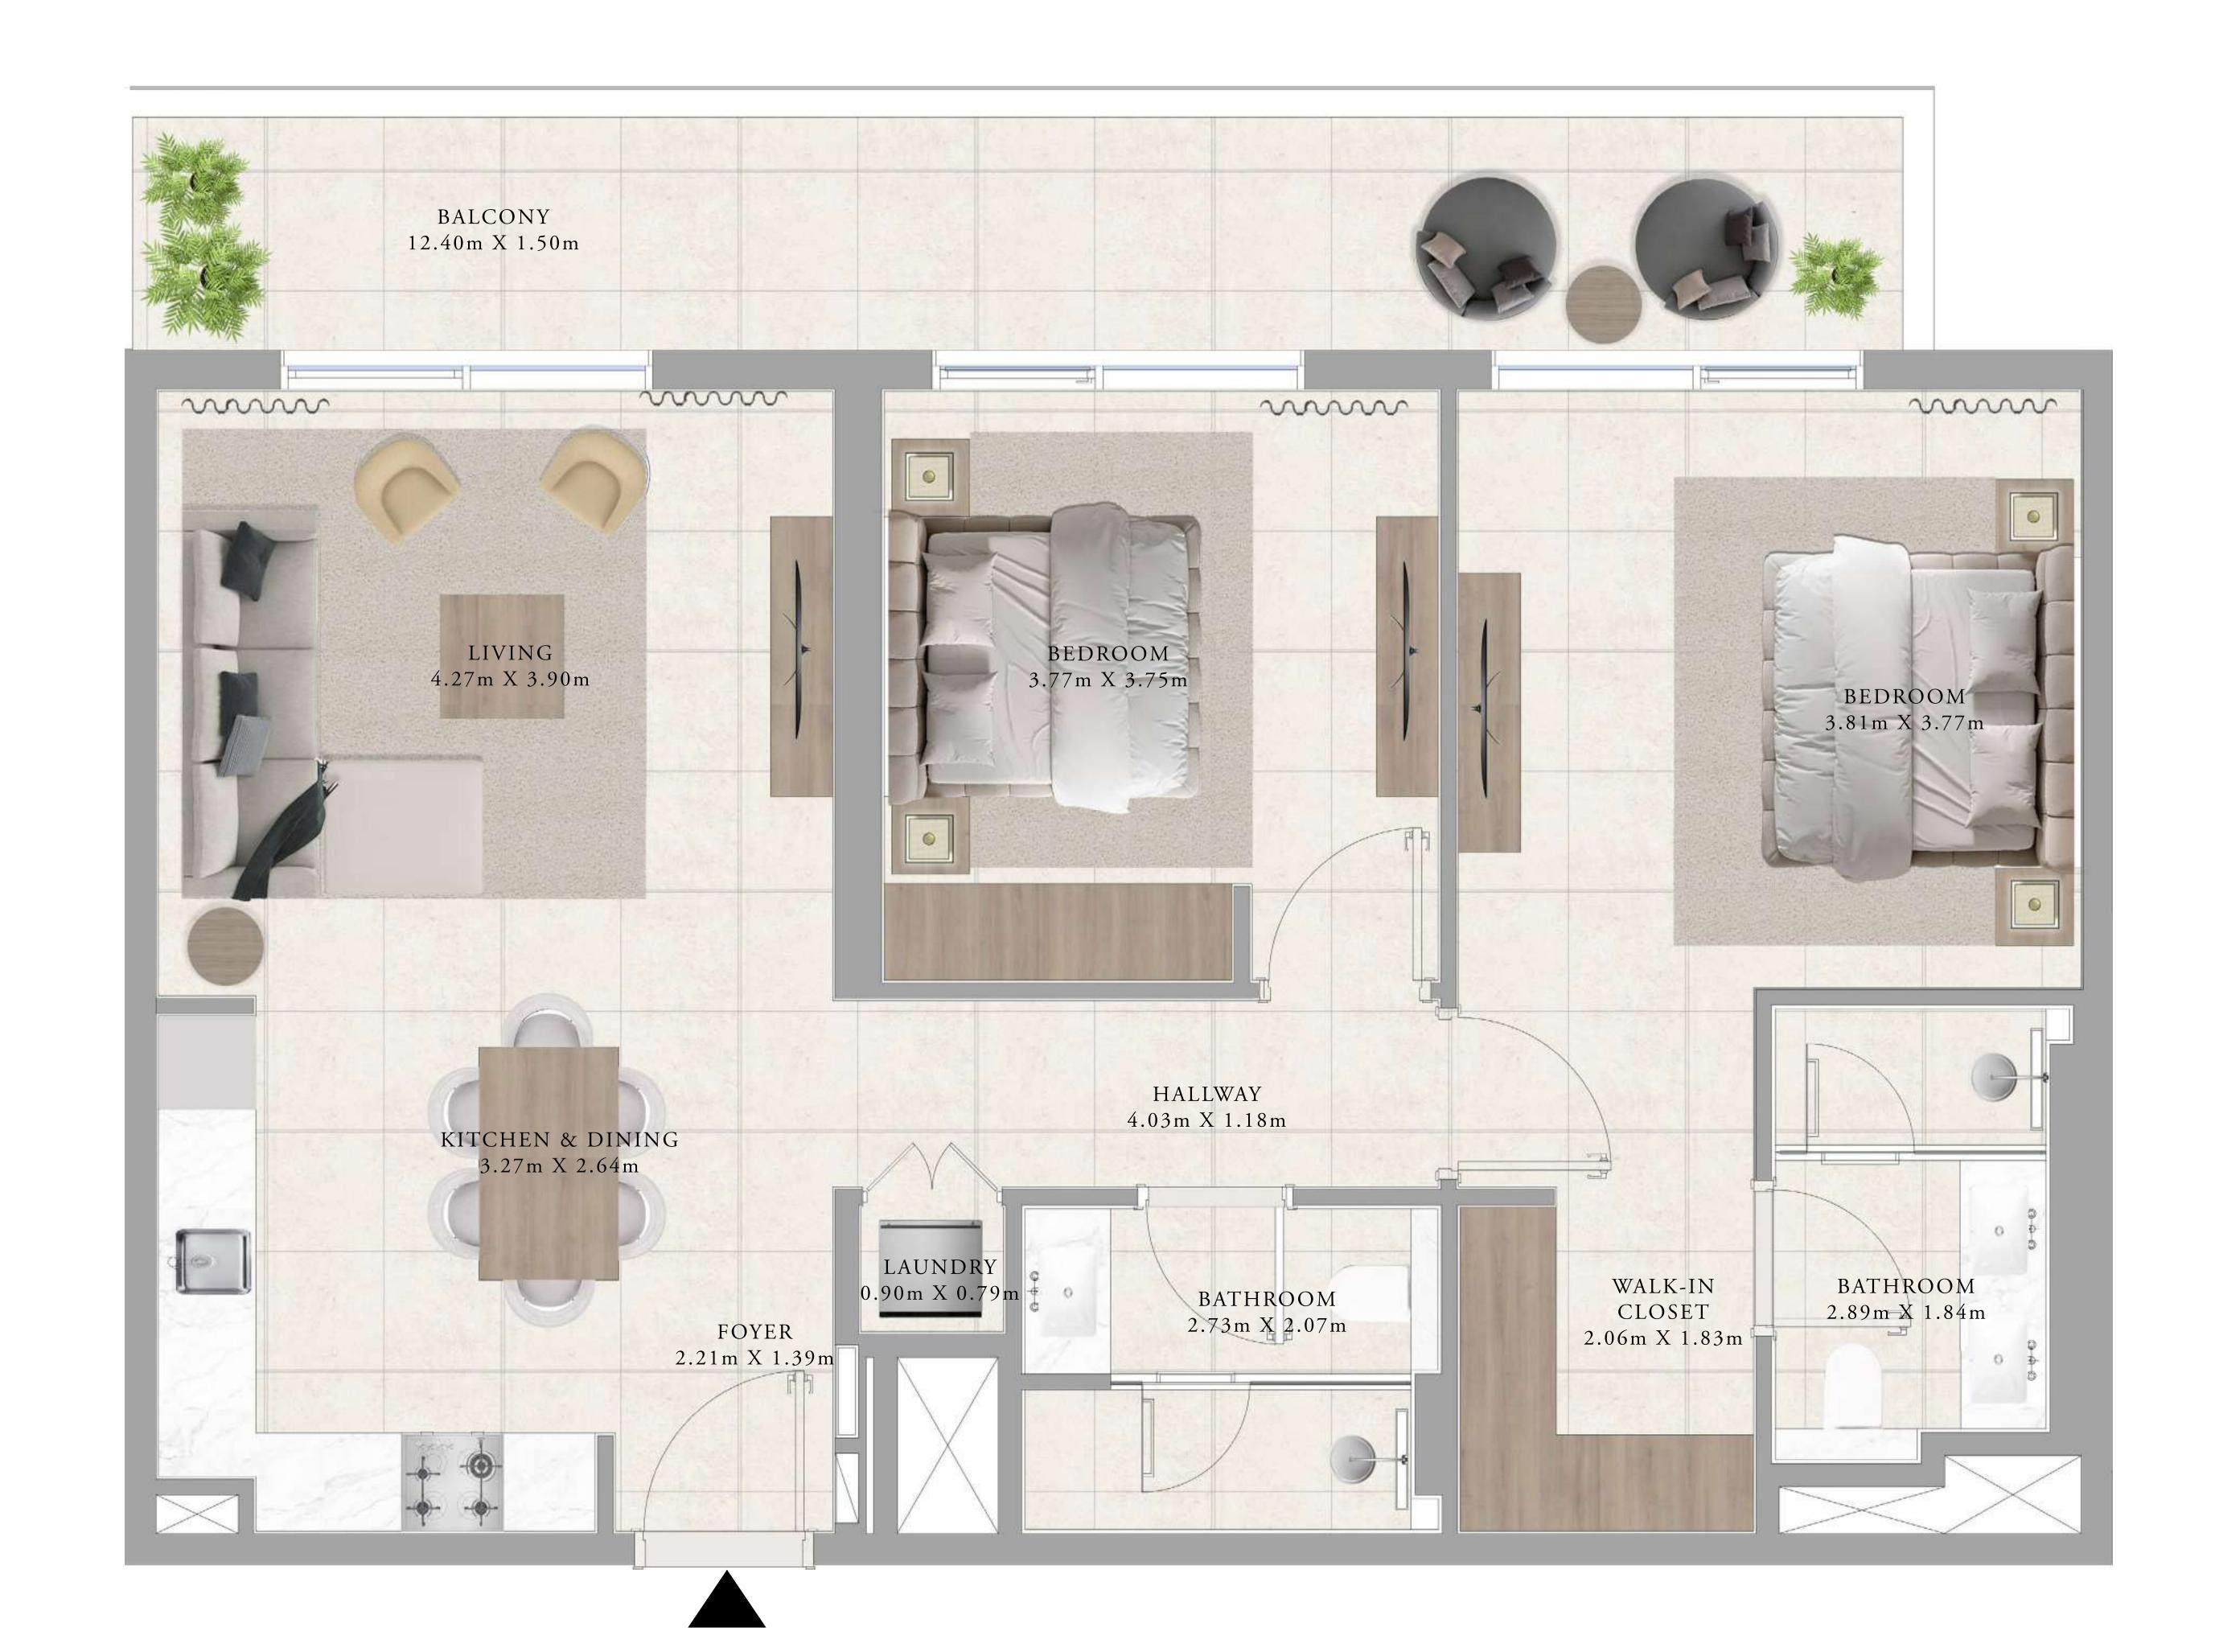

#### UNITS

B101, B201, B301, B401, B501, B601, B701, B801, B901, B1001, B1101, B1201, B1301, B1401, B1501, B1601, B1701, B1801, B1901, B2001, B2101, B2201

| SUITE AREA   | 1012.88 SQ.FT. | 94.10 SQ.M.  |
|--------------|----------------|--------------|
| BALCONY AREA | 165.98 SQ.FT.  | 15.42 SQ.M.  |
| TOTAL AREA   | 1178.86 SQ.FT. | 109.52 SQ.M. |