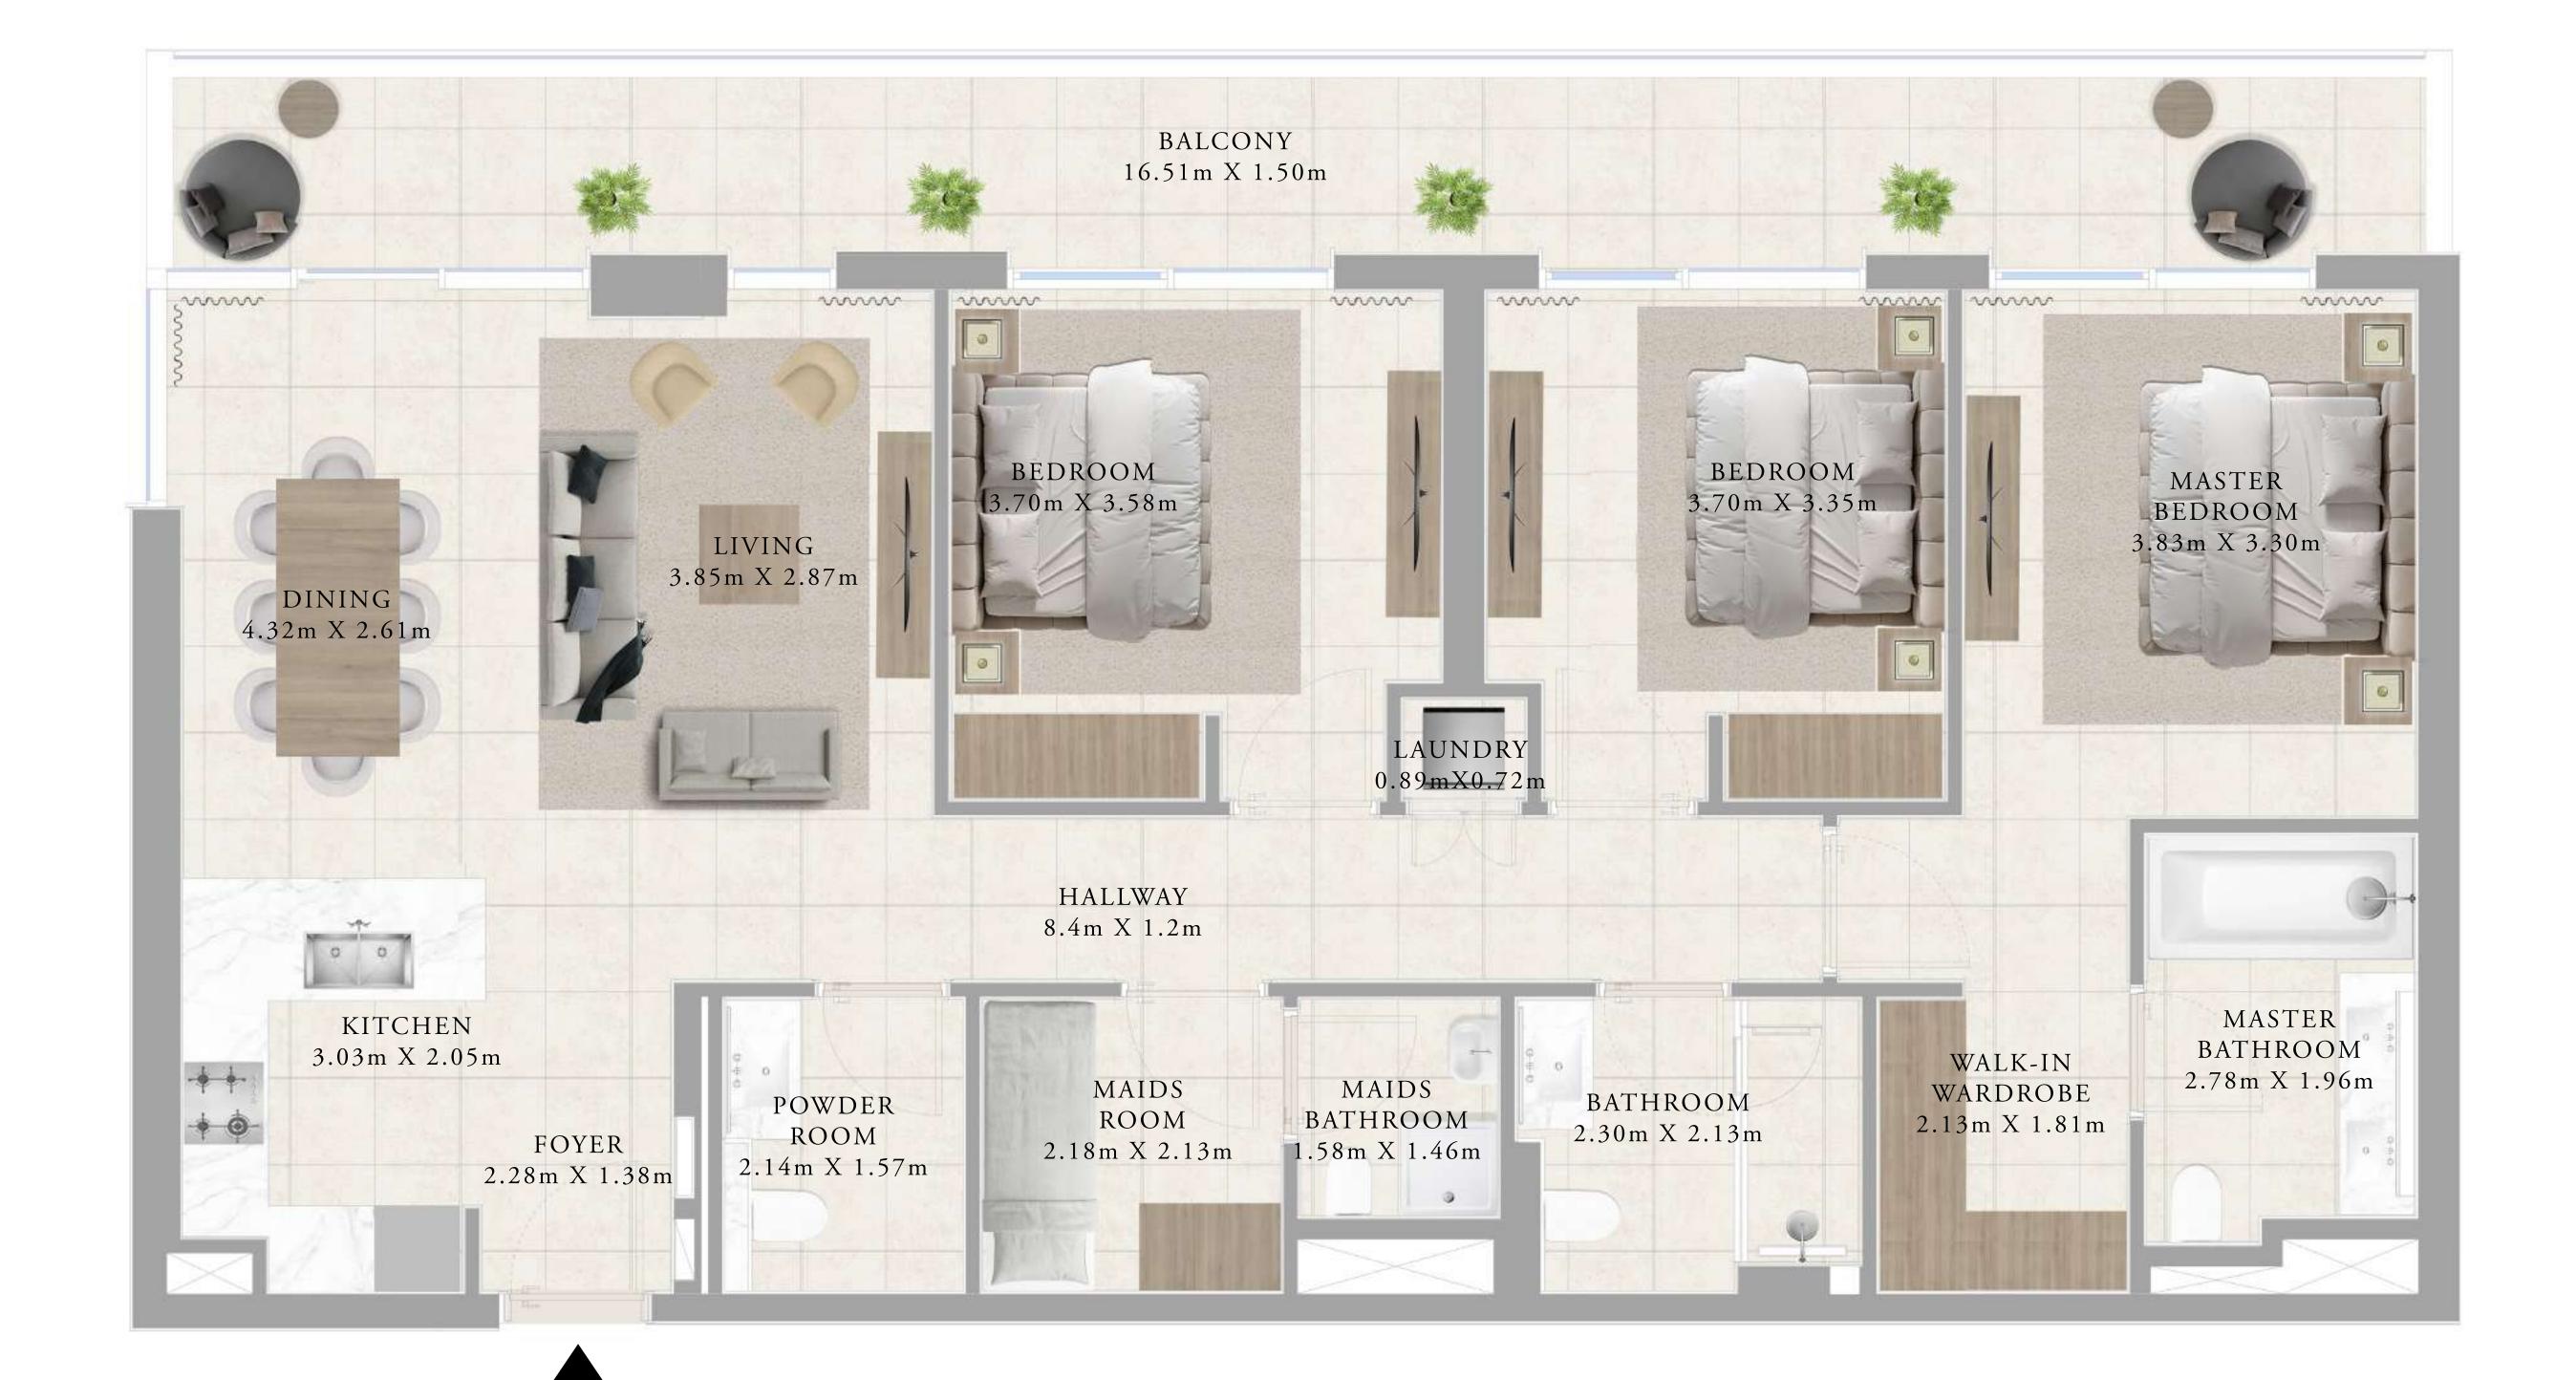

## BUILDING A 3 BEDROOM TYPE 1

UNITS

A214, A314, A414, A514, A614, A714, A814, A914, A1014, A1114, A1214, A1314, A1413, A1513, A1613

| SUITE AREA   | 1355.28 SQ.FT. | 125.91 SQ.M. |
|--------------|----------------|--------------|
| BALCONY AREA | 200.10 SQ.FT.  | 18.59 SQ.M.  |
| TOTAL AREA   | 1555.38 SQ.FT. | 144.50 SQ.M. |

#### UNIT

KEY SECTION

A208, A308, A408, A508, A608, A708, A808, A908, A1008, A1108, A1208, A1308, A1408, A1508, A1608, A1708, A1808, A1908

| SUITE AREA   | 1356.36 SQ.FT. | 126.01 SQ.M. |
|--------------|----------------|--------------|
| BALCONY AREA | 224.75 SQ.FT.  | 20.88 SQ.M.  |
| TOTAL AREA   | 1581.11 SQ.FT. | 146.89 SQ.M. |