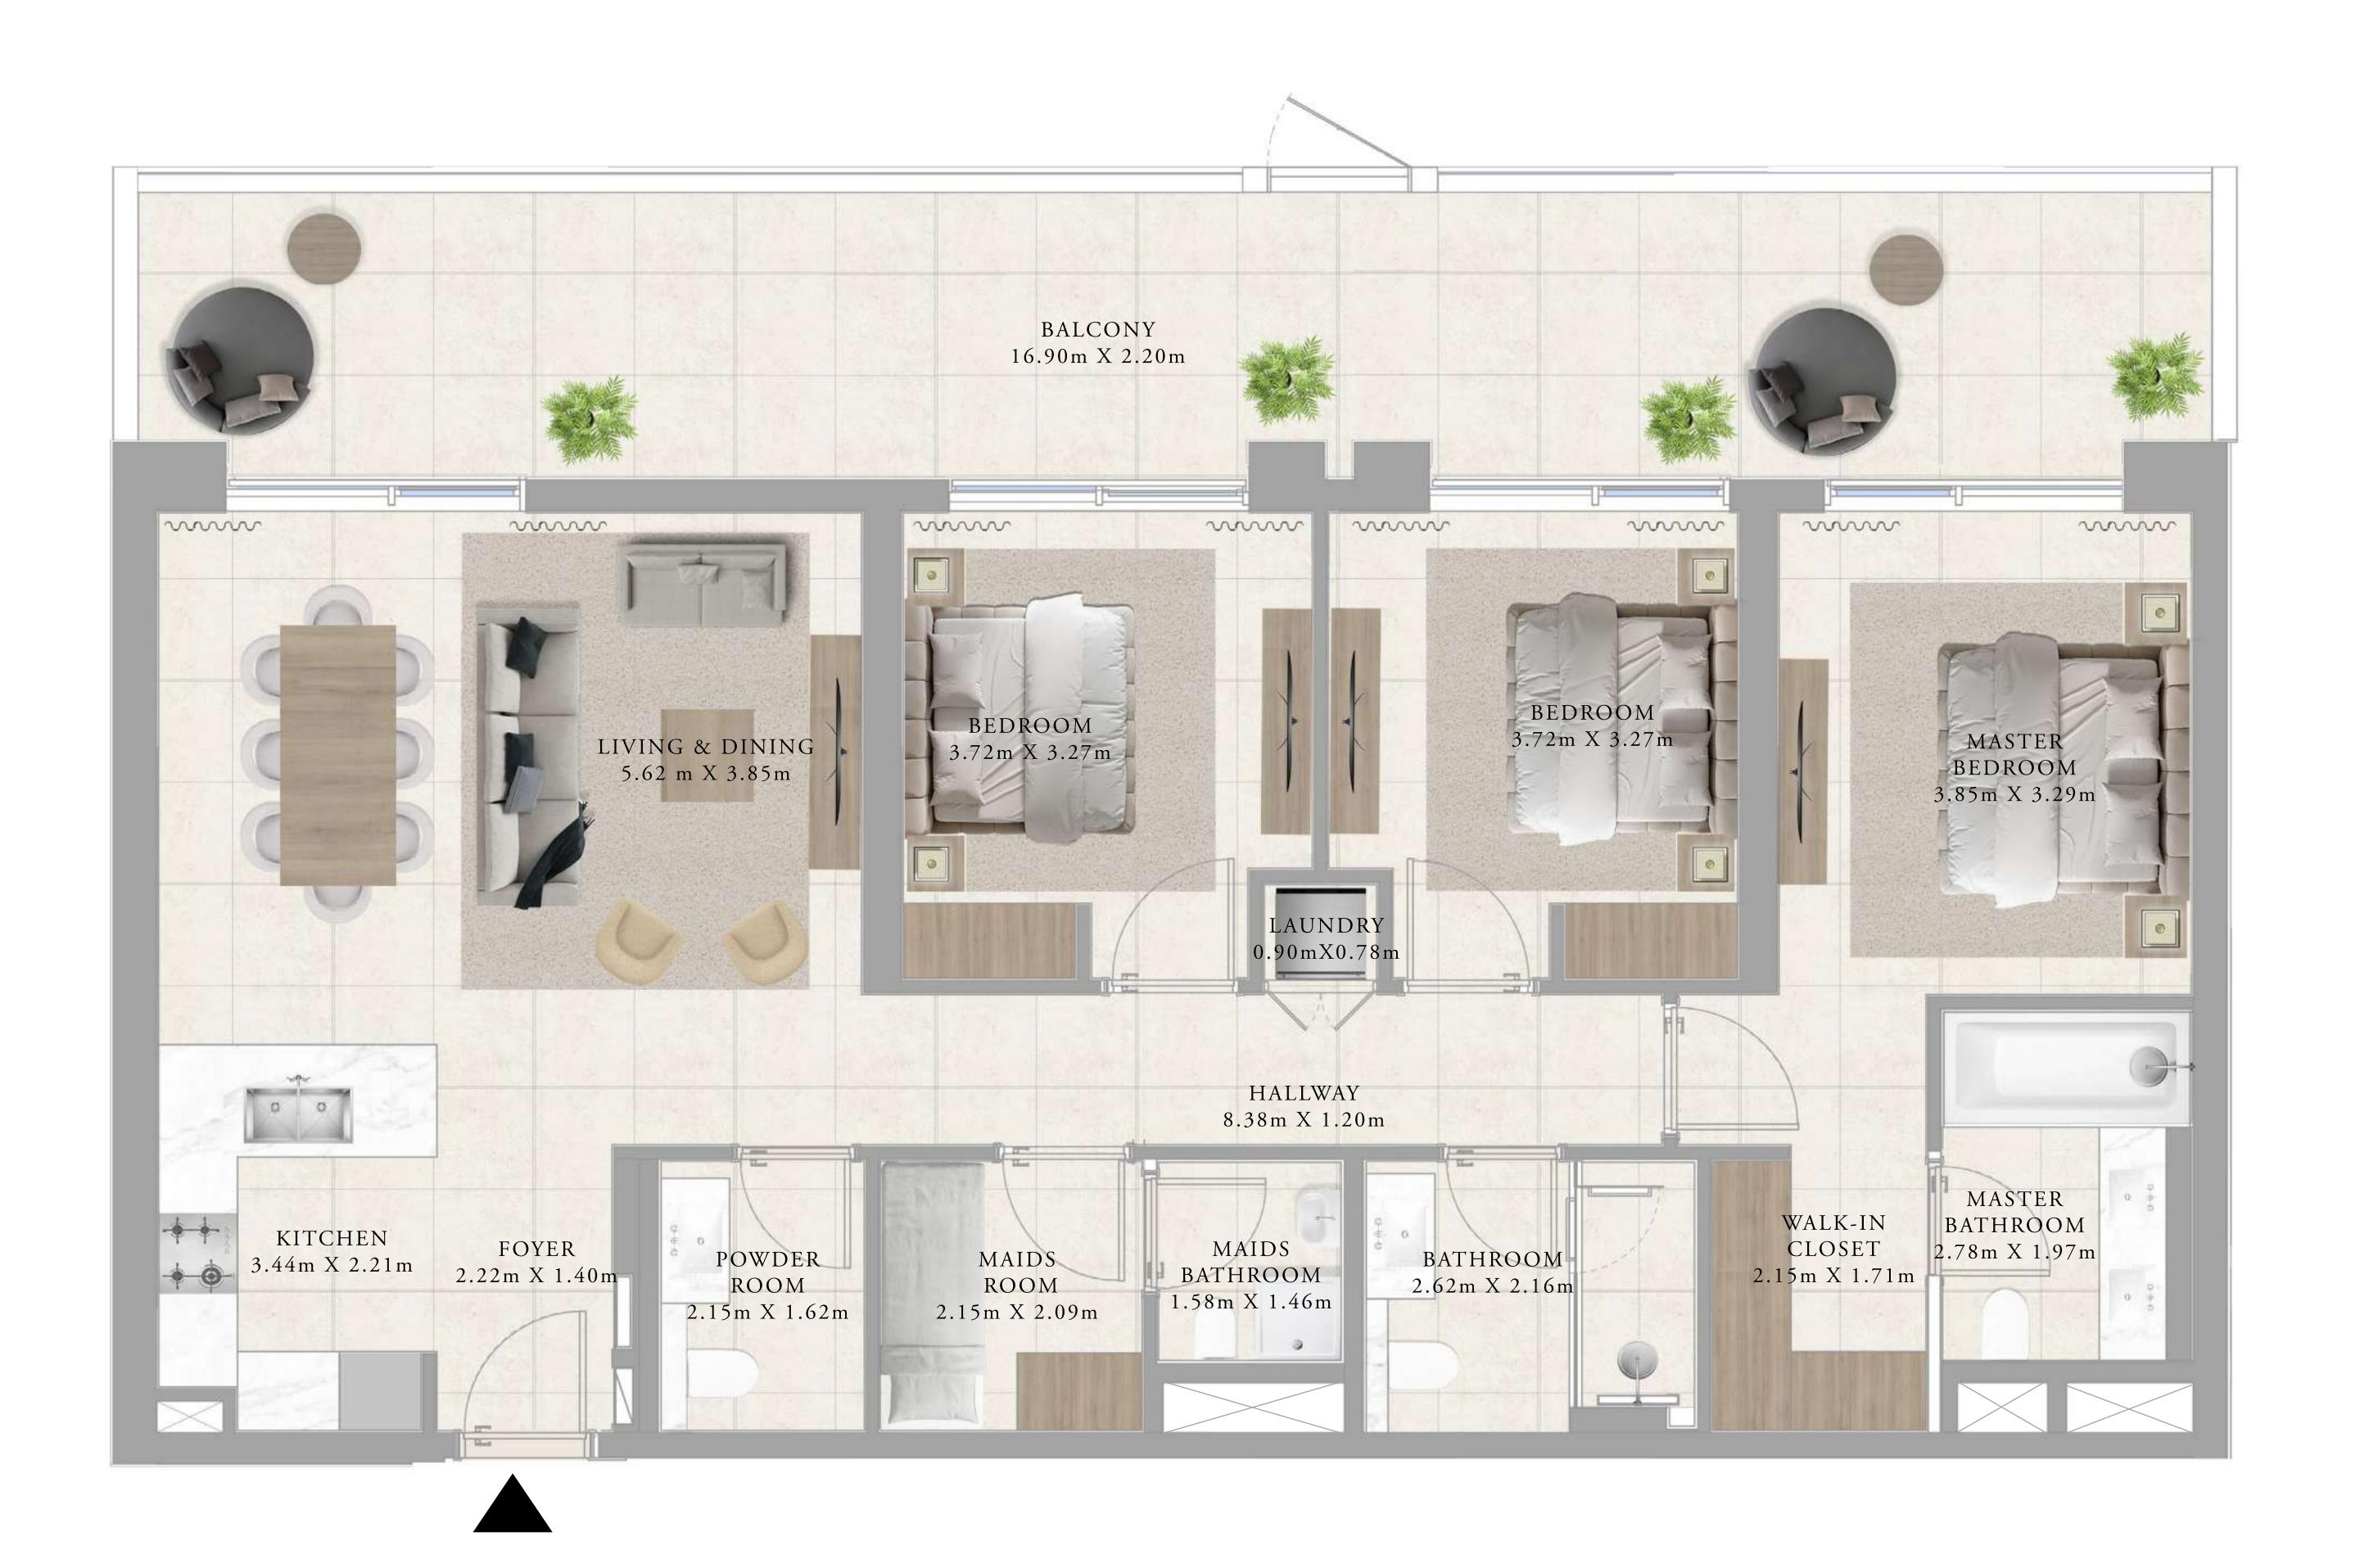

# BUILDING C 3 BEDROOM TYPE 1

CG01

| SUITE AREA   | 1340.11 SQ.FT. | 124.50 SQ.M. |
|--------------|----------------|--------------|
| BALCONY AREA | 456.61 SQ.FT.  | 42.42 SQ.M.  |
| TOTAL AREA   | 1796.72 SQ.FT. | 166.92 SQ.M. |