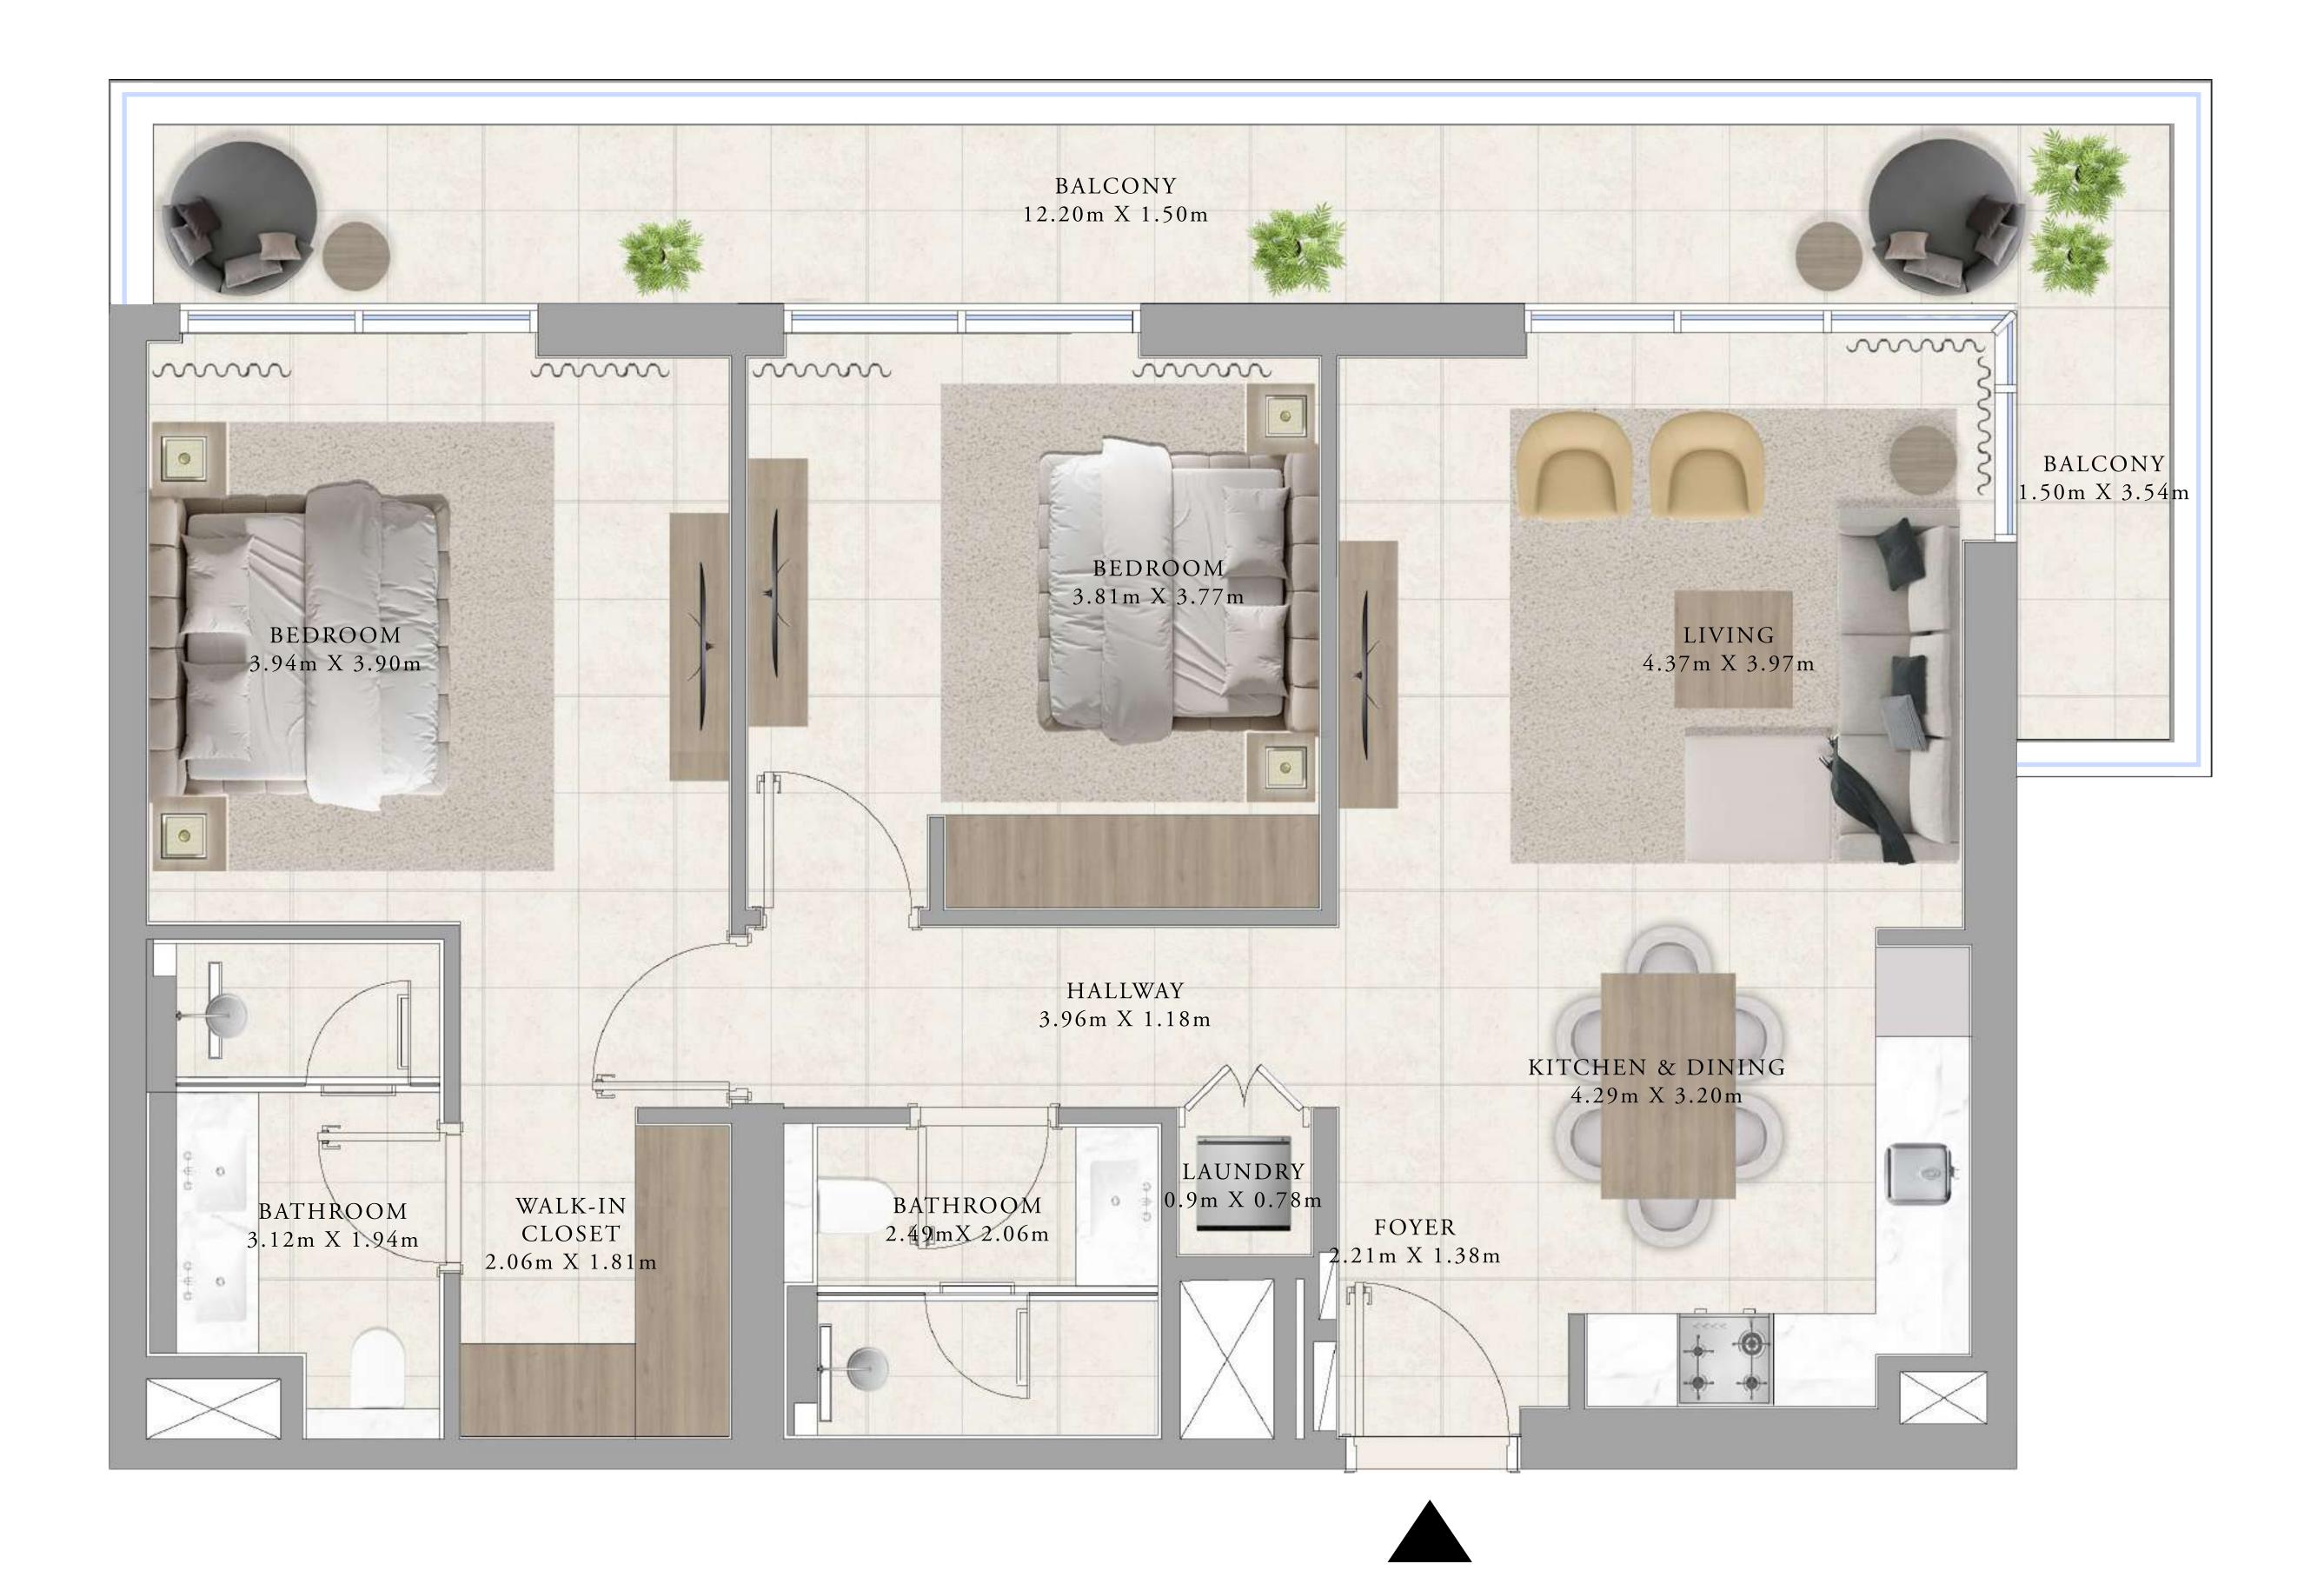

## BUILDING A 3 BEDROOM TYPE 1

UNITS

A214, A314, A414, A514, A614, A714, A814, A914, A1014, A1114, A1214, A1314, A1413, A1513, A1613

| SUITE AREA   | 1355.28 SQ.FT. | 125.91 SQ.M. |
|--------------|----------------|--------------|
| BALCONY AREA | 200.10 SQ.FT.  | 18.59 SQ.M.  |
| TOTAL AREA   | 1555.38 SQ.FT. | 144.50 SQ.M. |