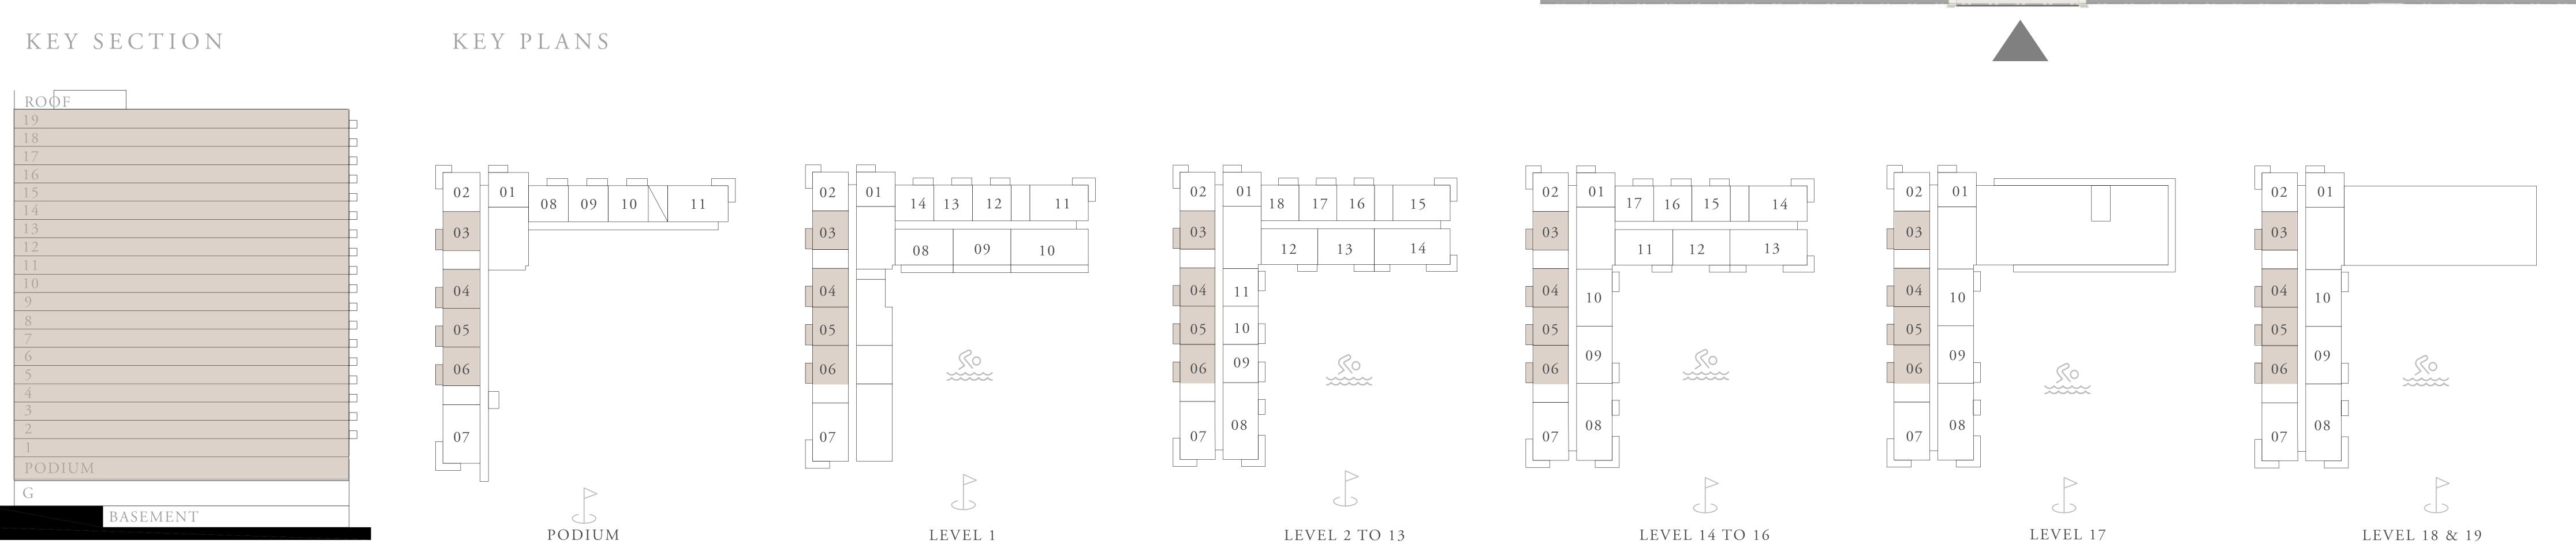

# ROOF 19 18 17 16 15 14 10 9 8 7 6 5 4 3 2 1 PODIUM G BASEMENT KEY PLANS KEY PLANS KEY PLANS KEY PLANS KEY PLANS KEY PLANS LEVEL 2 TO 13

RESIDENCE

DUBAI HILLS ESTATE

KEY PLANS

FLOOR PLAN 1. All dimensions are in imperial and metric, and measured from finish to finish excluding construction tolerances. 2. All materials, dimensions, and drawings are approximate only. 3. Information is subject to change without notice, at developer's absolute discretion. 4. Actual area may vary from the stated area. 5. Drawings not to scale. 6. All images used are for illustrative purposes only and do not represent the actual size, features, specifications, fittings, and furnishings. 7. The developer reserves the right to make revisions / alterations, at it's absolute discretion, without any liability whatsoever.