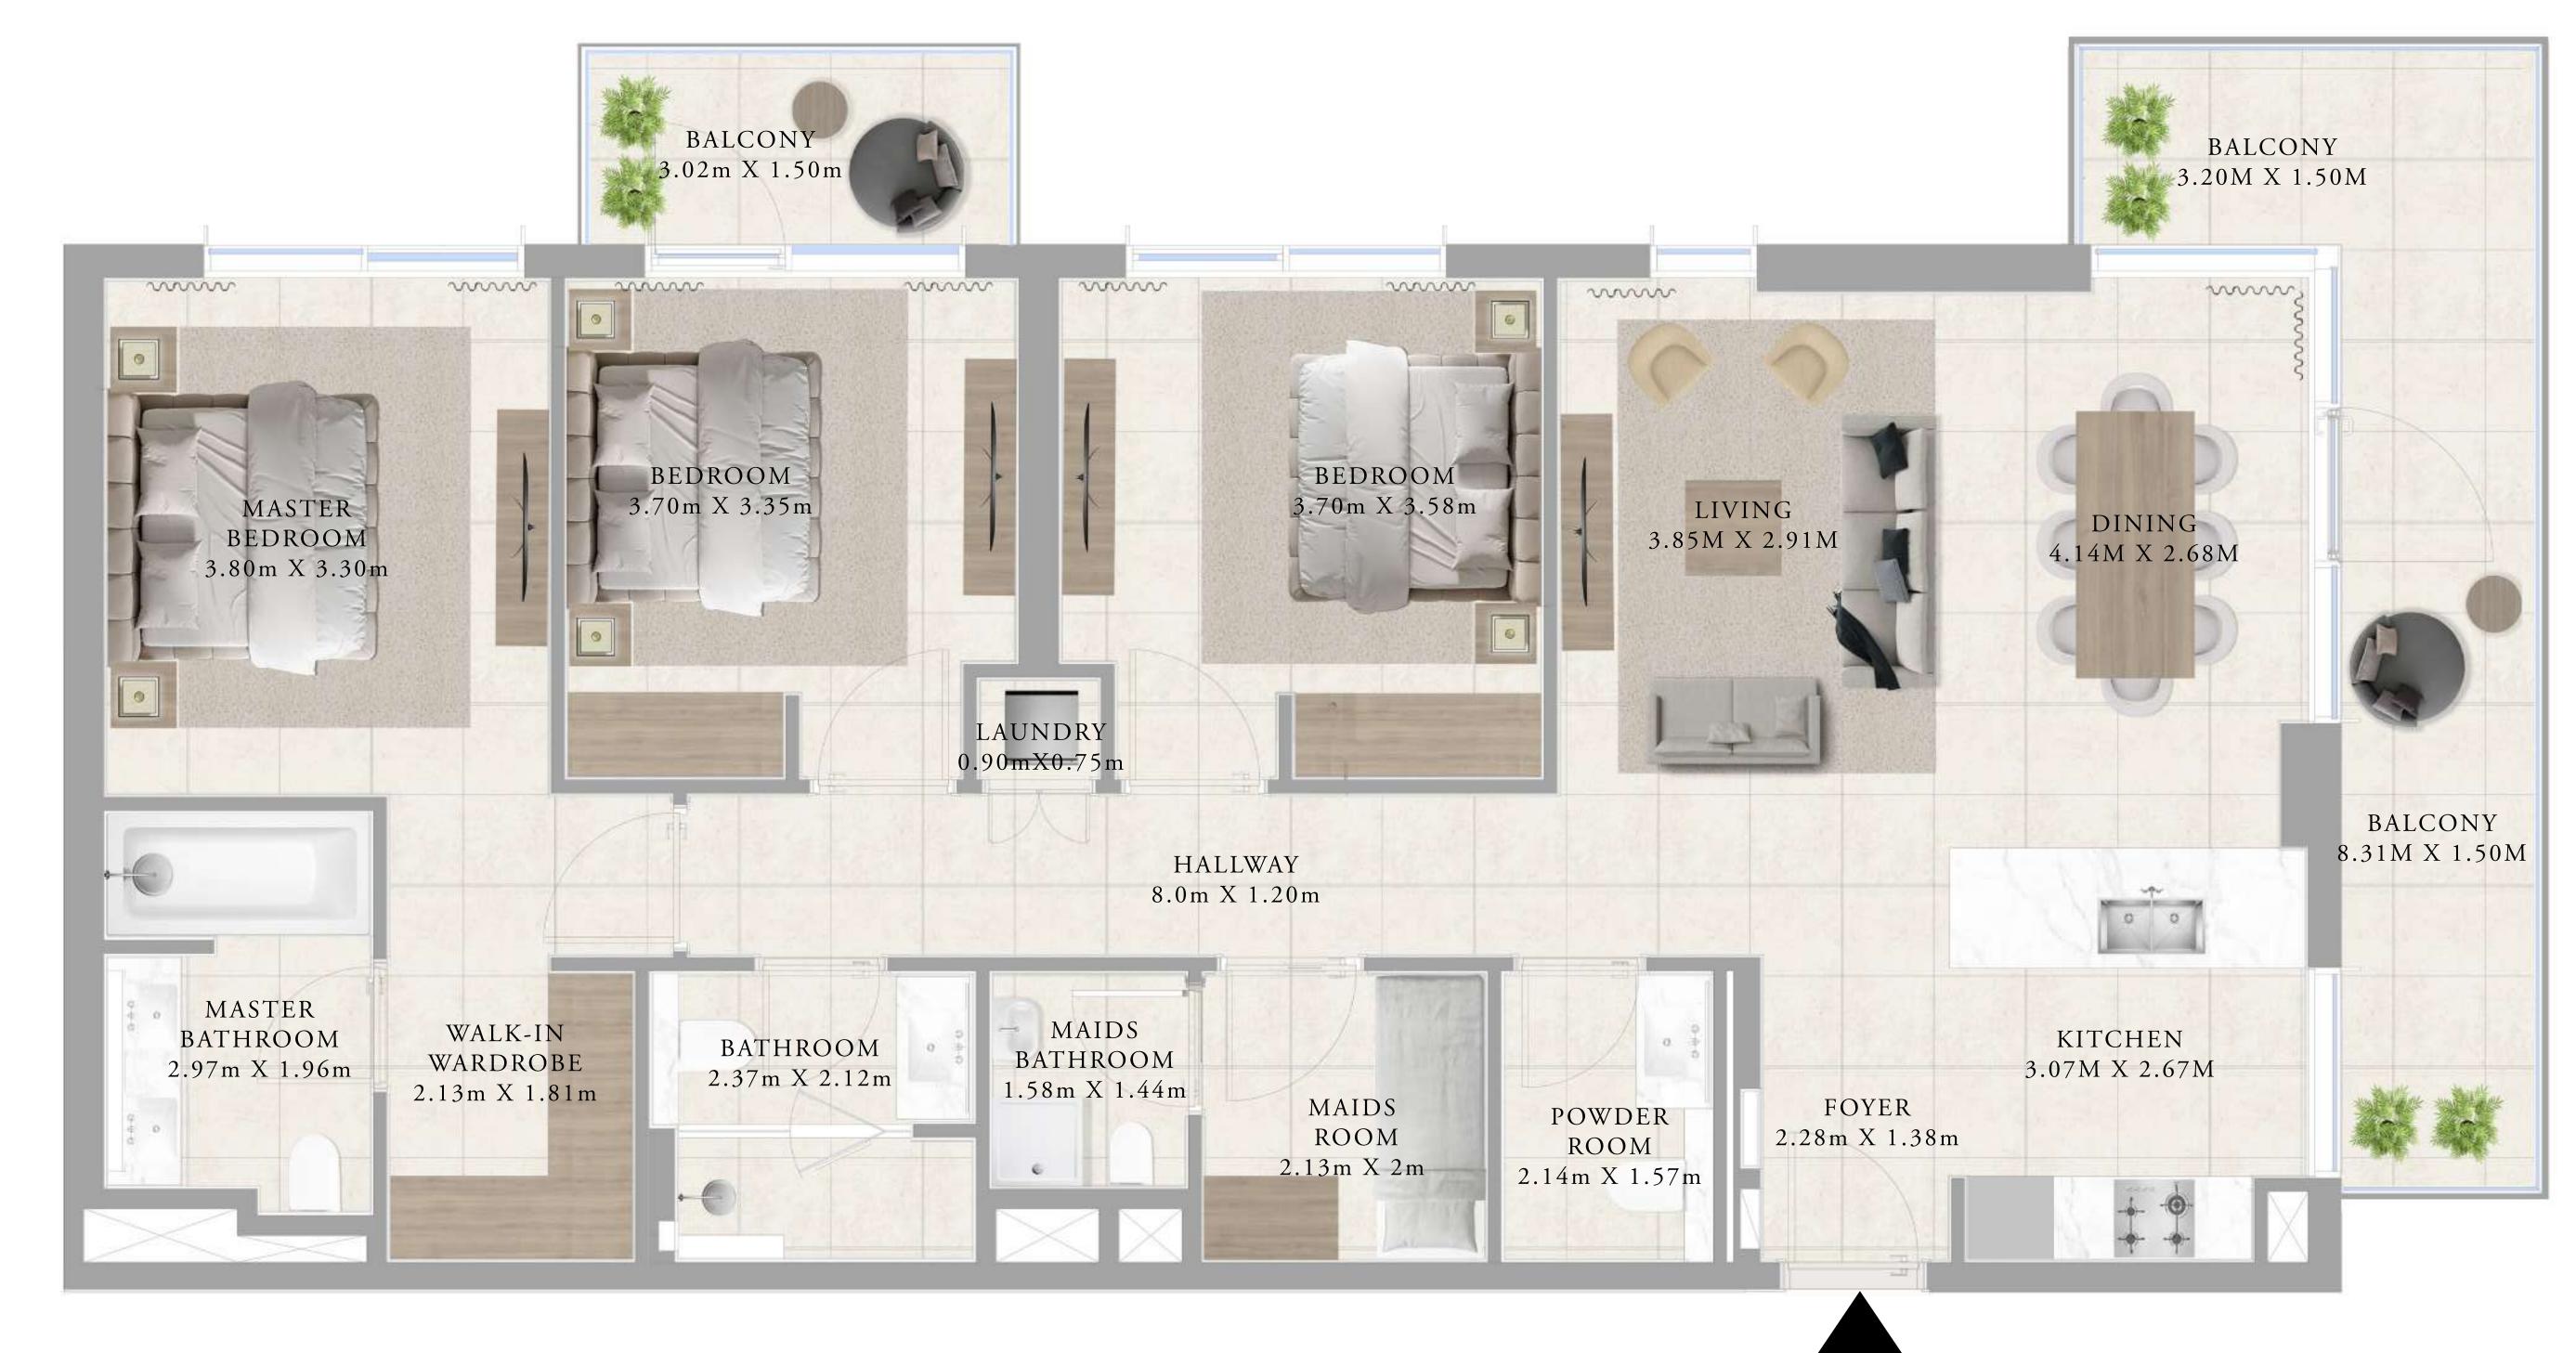

## BUILDING A 3 BEDROOM TYPE 1

UNITS

A214, A314, A414, A514, A614, A714, A814, A914, A1014, A1114, A1214, A1314, A1413, A1513, A1613

| SUITE AREA   | 1355.28 SQ.FT. | 125.91 SQ.M. |
|--------------|----------------|--------------|
| BALCONY AREA | 200.10 SQ.FT.  | 18.59 SQ.M.  |
| TOTAL AREA   | 1555.38 SQ.FT. | 144.50 SQ.M. |

DUBAI HILLS ESTATE