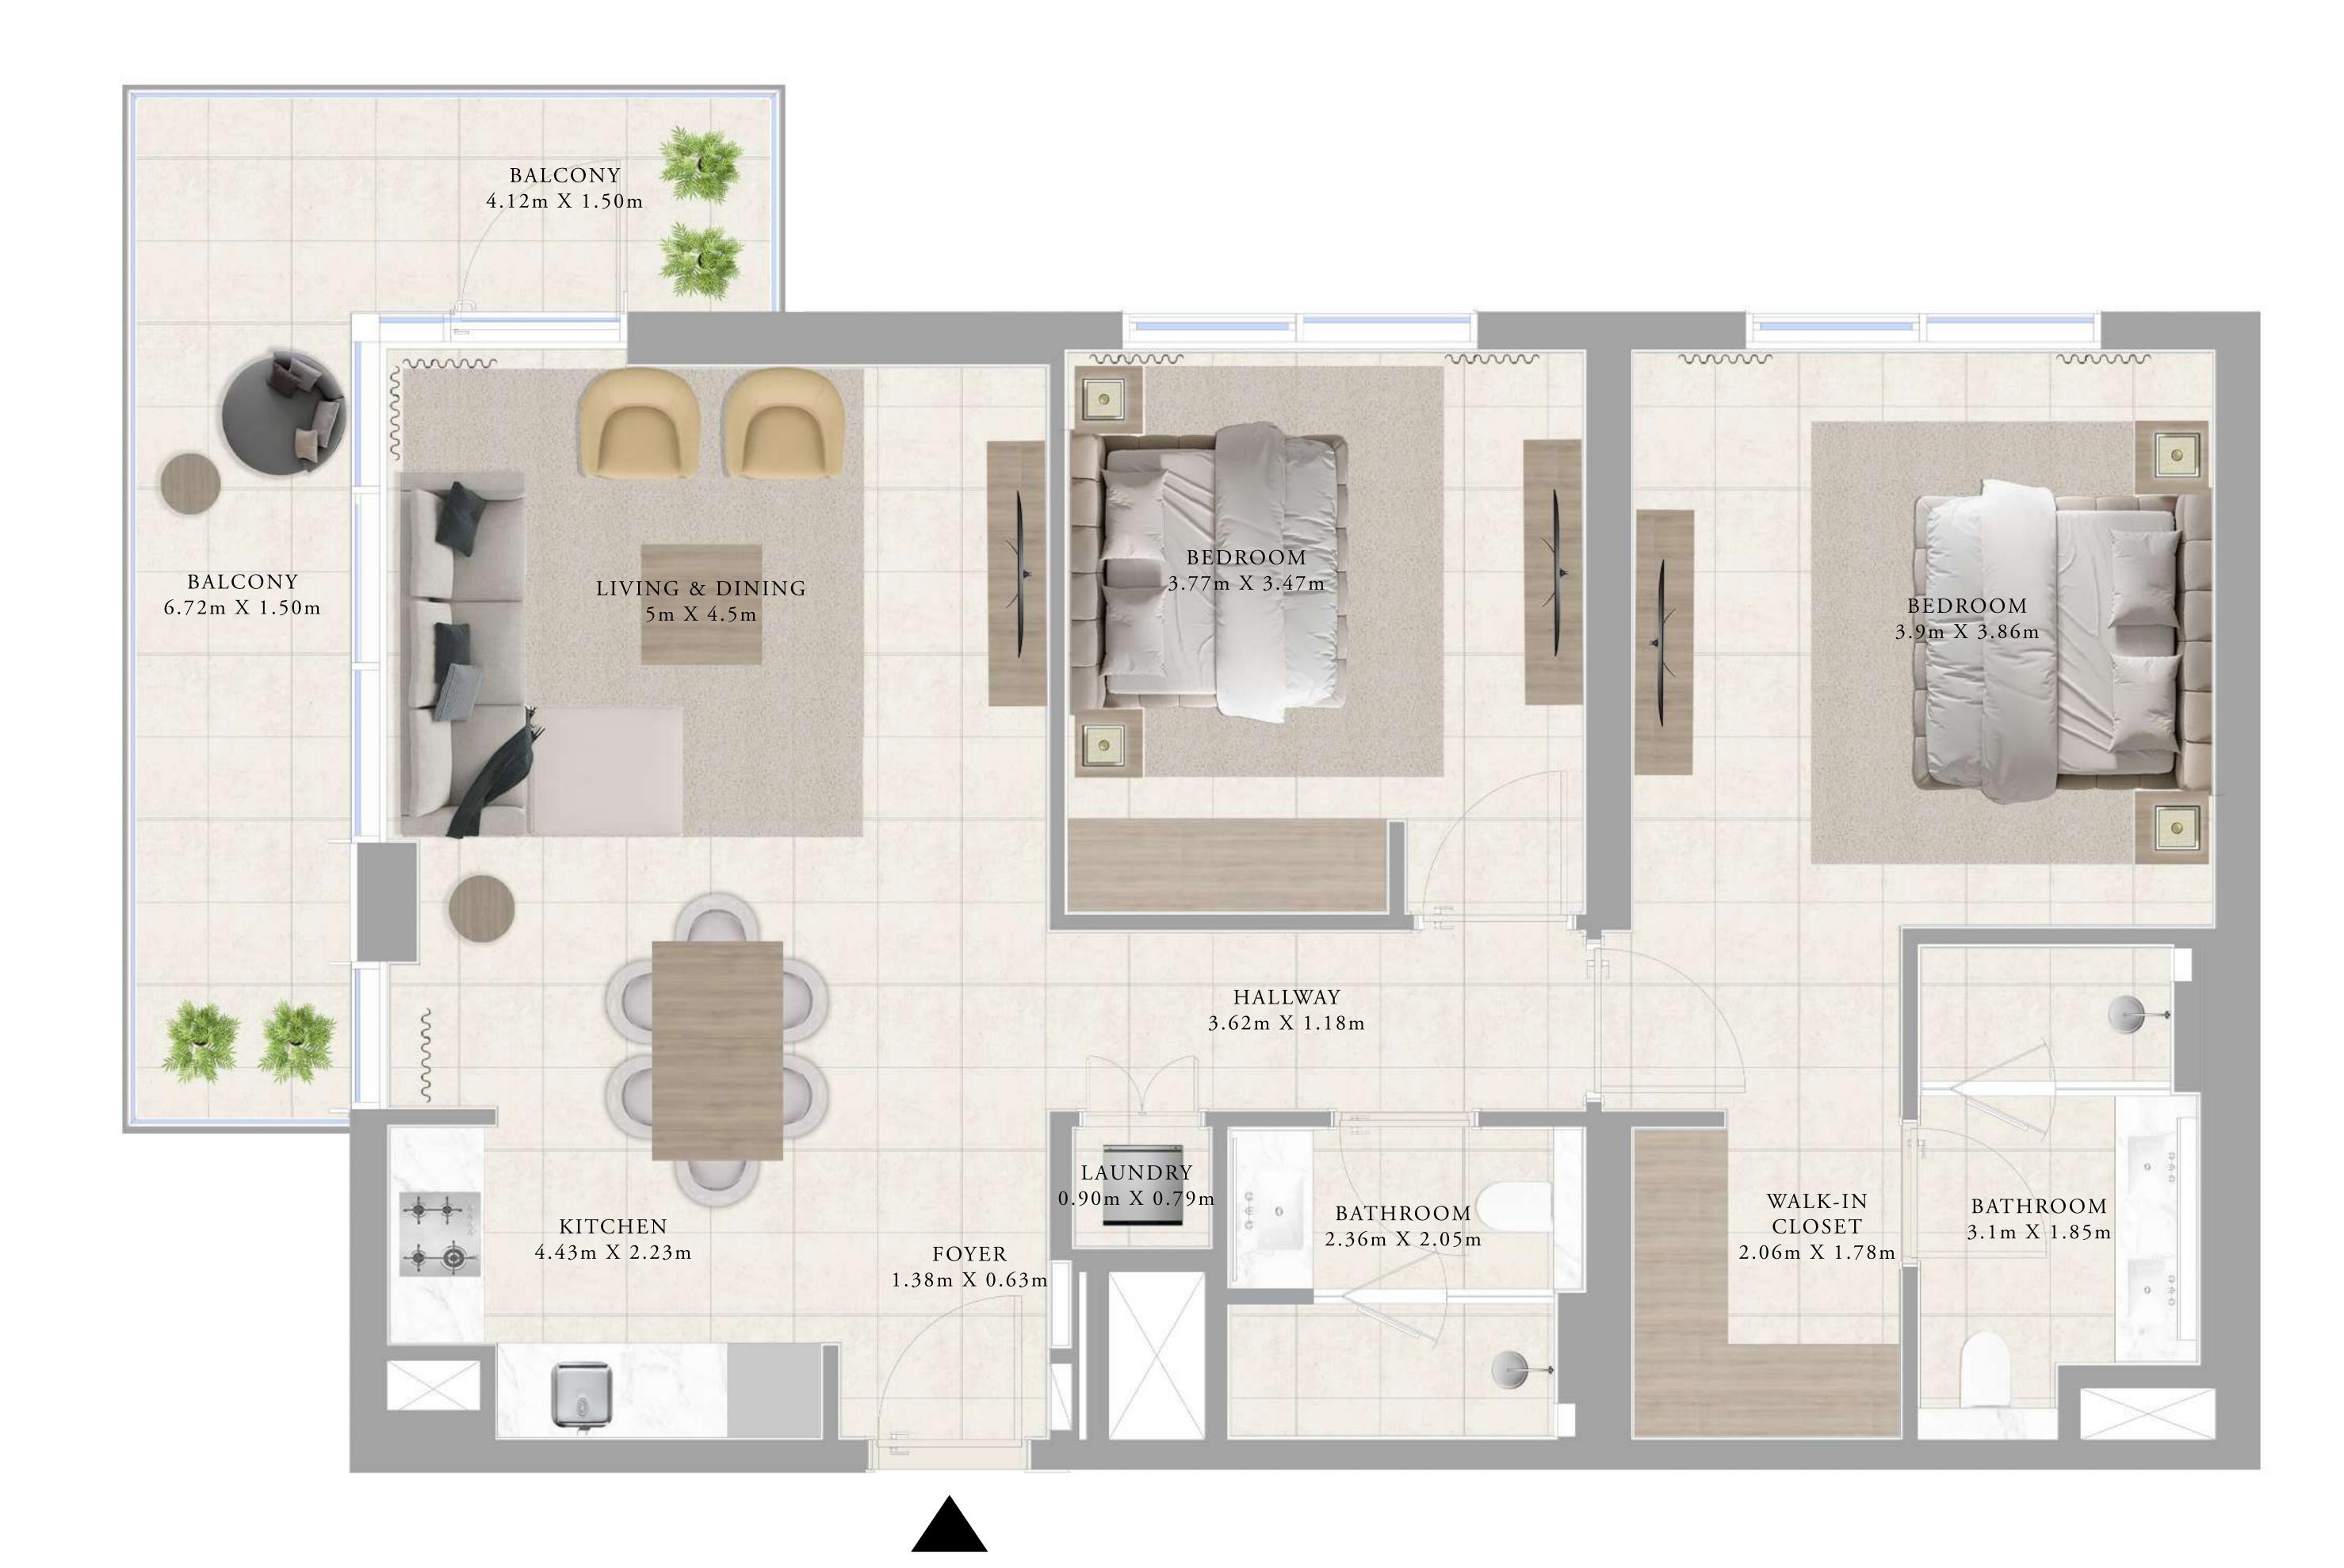

## BUILDING A 3 BEDROOM TYPE 1

UNITS

A214, A314, A414, A514, A614, A714, A814, A914, A1014, A1114, A1214, A1314, A1413, A1513, A1613

| SUITE AREA   | 1355.28 SQ.FT. | 125.91 SQ.M. |
|--------------|----------------|--------------|
| BALCONY AREA | 200.10 SQ.FT.  | 18.59 SQ.M.  |
| TOTAL AREA   | 1555.38 SQ.FT. | 144.50 SQ.M. |

DUBAI HILLS ESTATE