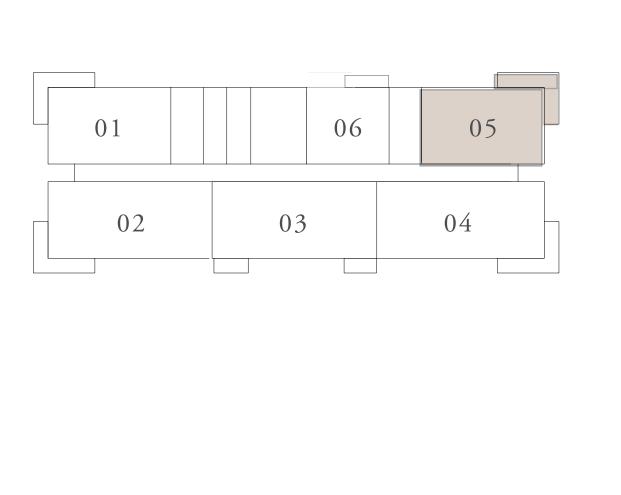

# BUILDING A 1 BEDROOM TYPE 5

AG01

| SUITE AREA   | 655.31 SQ.FT. | 60.88 SQ.M. |
|--------------|---------------|-------------|
| BALCONY AREA | 127.88 SQ.FT. | 11.88 SQ.M. |
| TOTAL AREA   | 783.19 SQ.FT. | 72.76 SQ.M. |