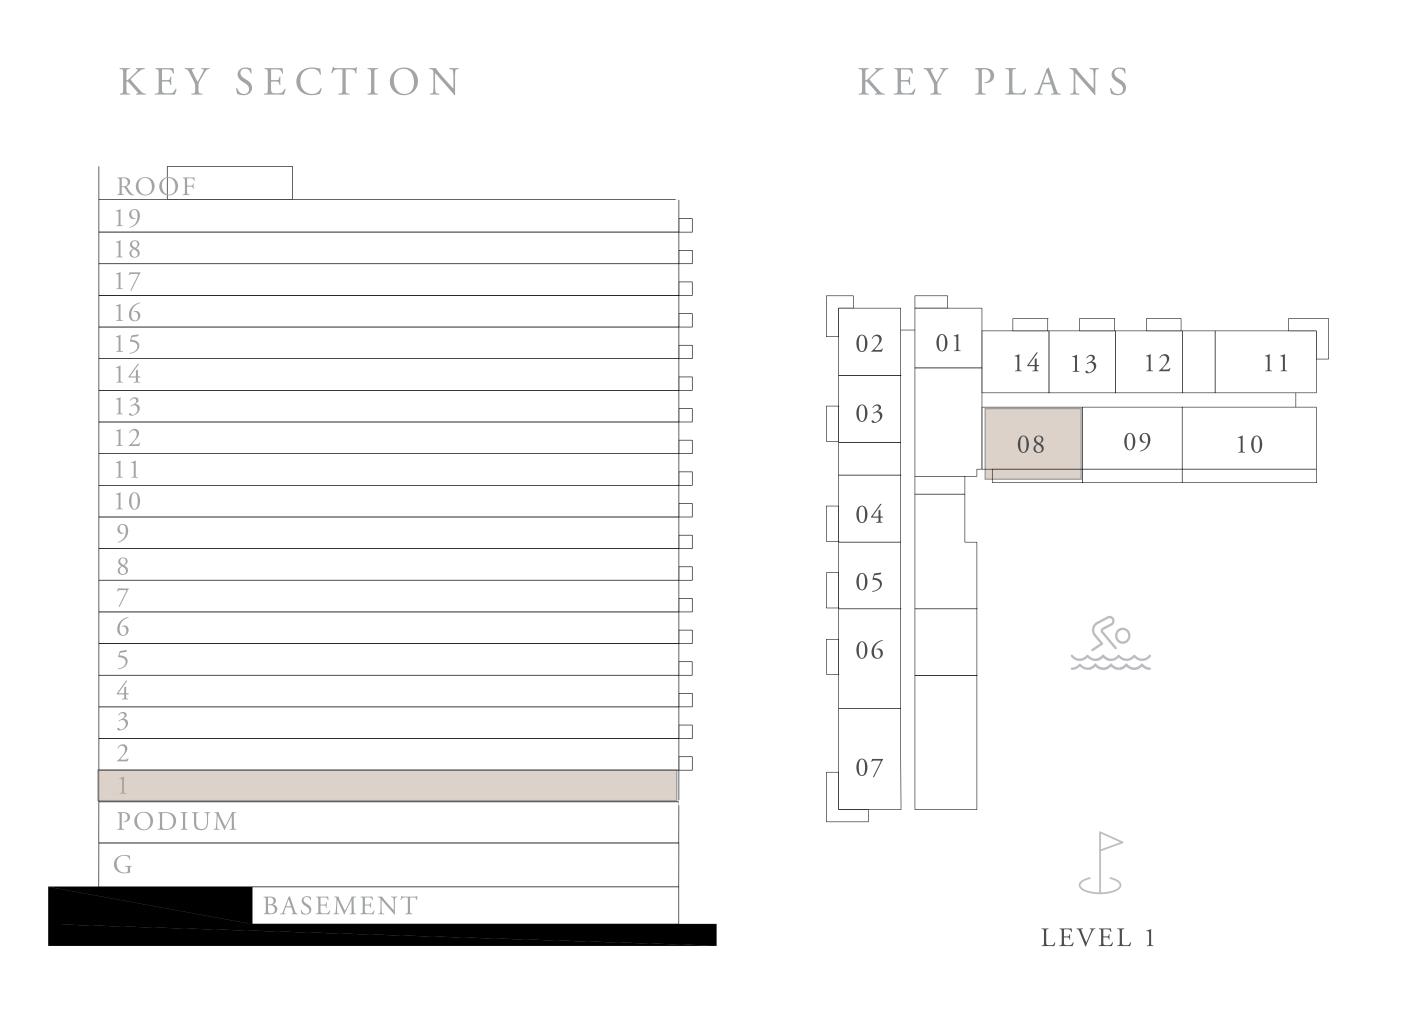

#### UNIT

BP02, B107, B207, B307, B407, B507, B607, B707, B807, B907, B1007, B1107, B1207, B1307, B1407, B1507, B1607, B1706, B1806, B1906, B2006, B2106, B2206

| SUITE AREA   | 670.48 - 675.87 SQ.FT. | 62.29 - 62.79 SQ.M. |
|--------------|------------------------|---------------------|
| BALCONY AREA | 72.12 SQ.FT.           | 6.70 SQ.M.          |
| TOTAL AREA   | 742.60 - 747.99 SQ.FT. | 68.99 - 69.49 SQ.M. |