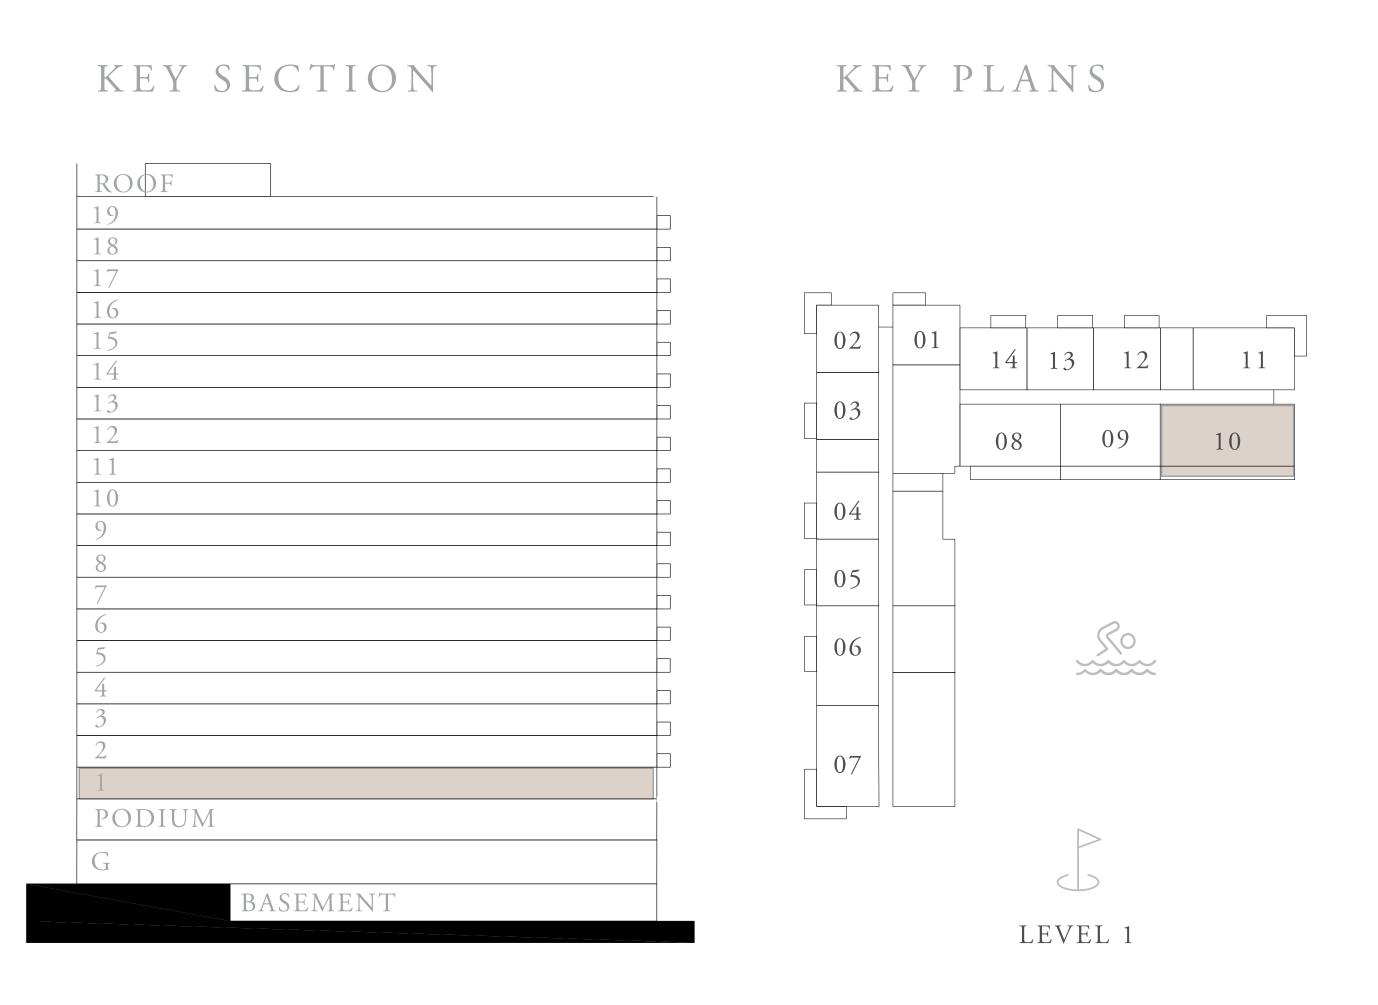

## BUILDING A 2 BEDROOM TYPE 1

UNITS

AP11, A111, A215, A315, A415, A515, A615, A715, A815, A915, A1015, A1115, A1215, A1315, A1414, A1514, A1614

| SUITE AREA   | 1011.38 - 1016.54 SQ.FT. | 93.96 - 94.44 SQ.M.   |
|--------------|--------------------------|-----------------------|
| BALCONY AREA | 137.46 SQ.FT.            | 12.77 SQ.M.           |
| TOTAL AREA   | 1148.84 - 1154.00 SQ.FT. | 106.73 - 107.21 SQ.M. |

# ROOF 19 18 17 16 15 14 13 12 11 10 9 8 7 6 5 5 4 3 2 1 PODIUM G BASEMENT KEY PLANS LEVEL 2 TO 13 LEVEL 2 TO 13 LEVEL 14 TO 16

DUBAI HILLS ESTATE