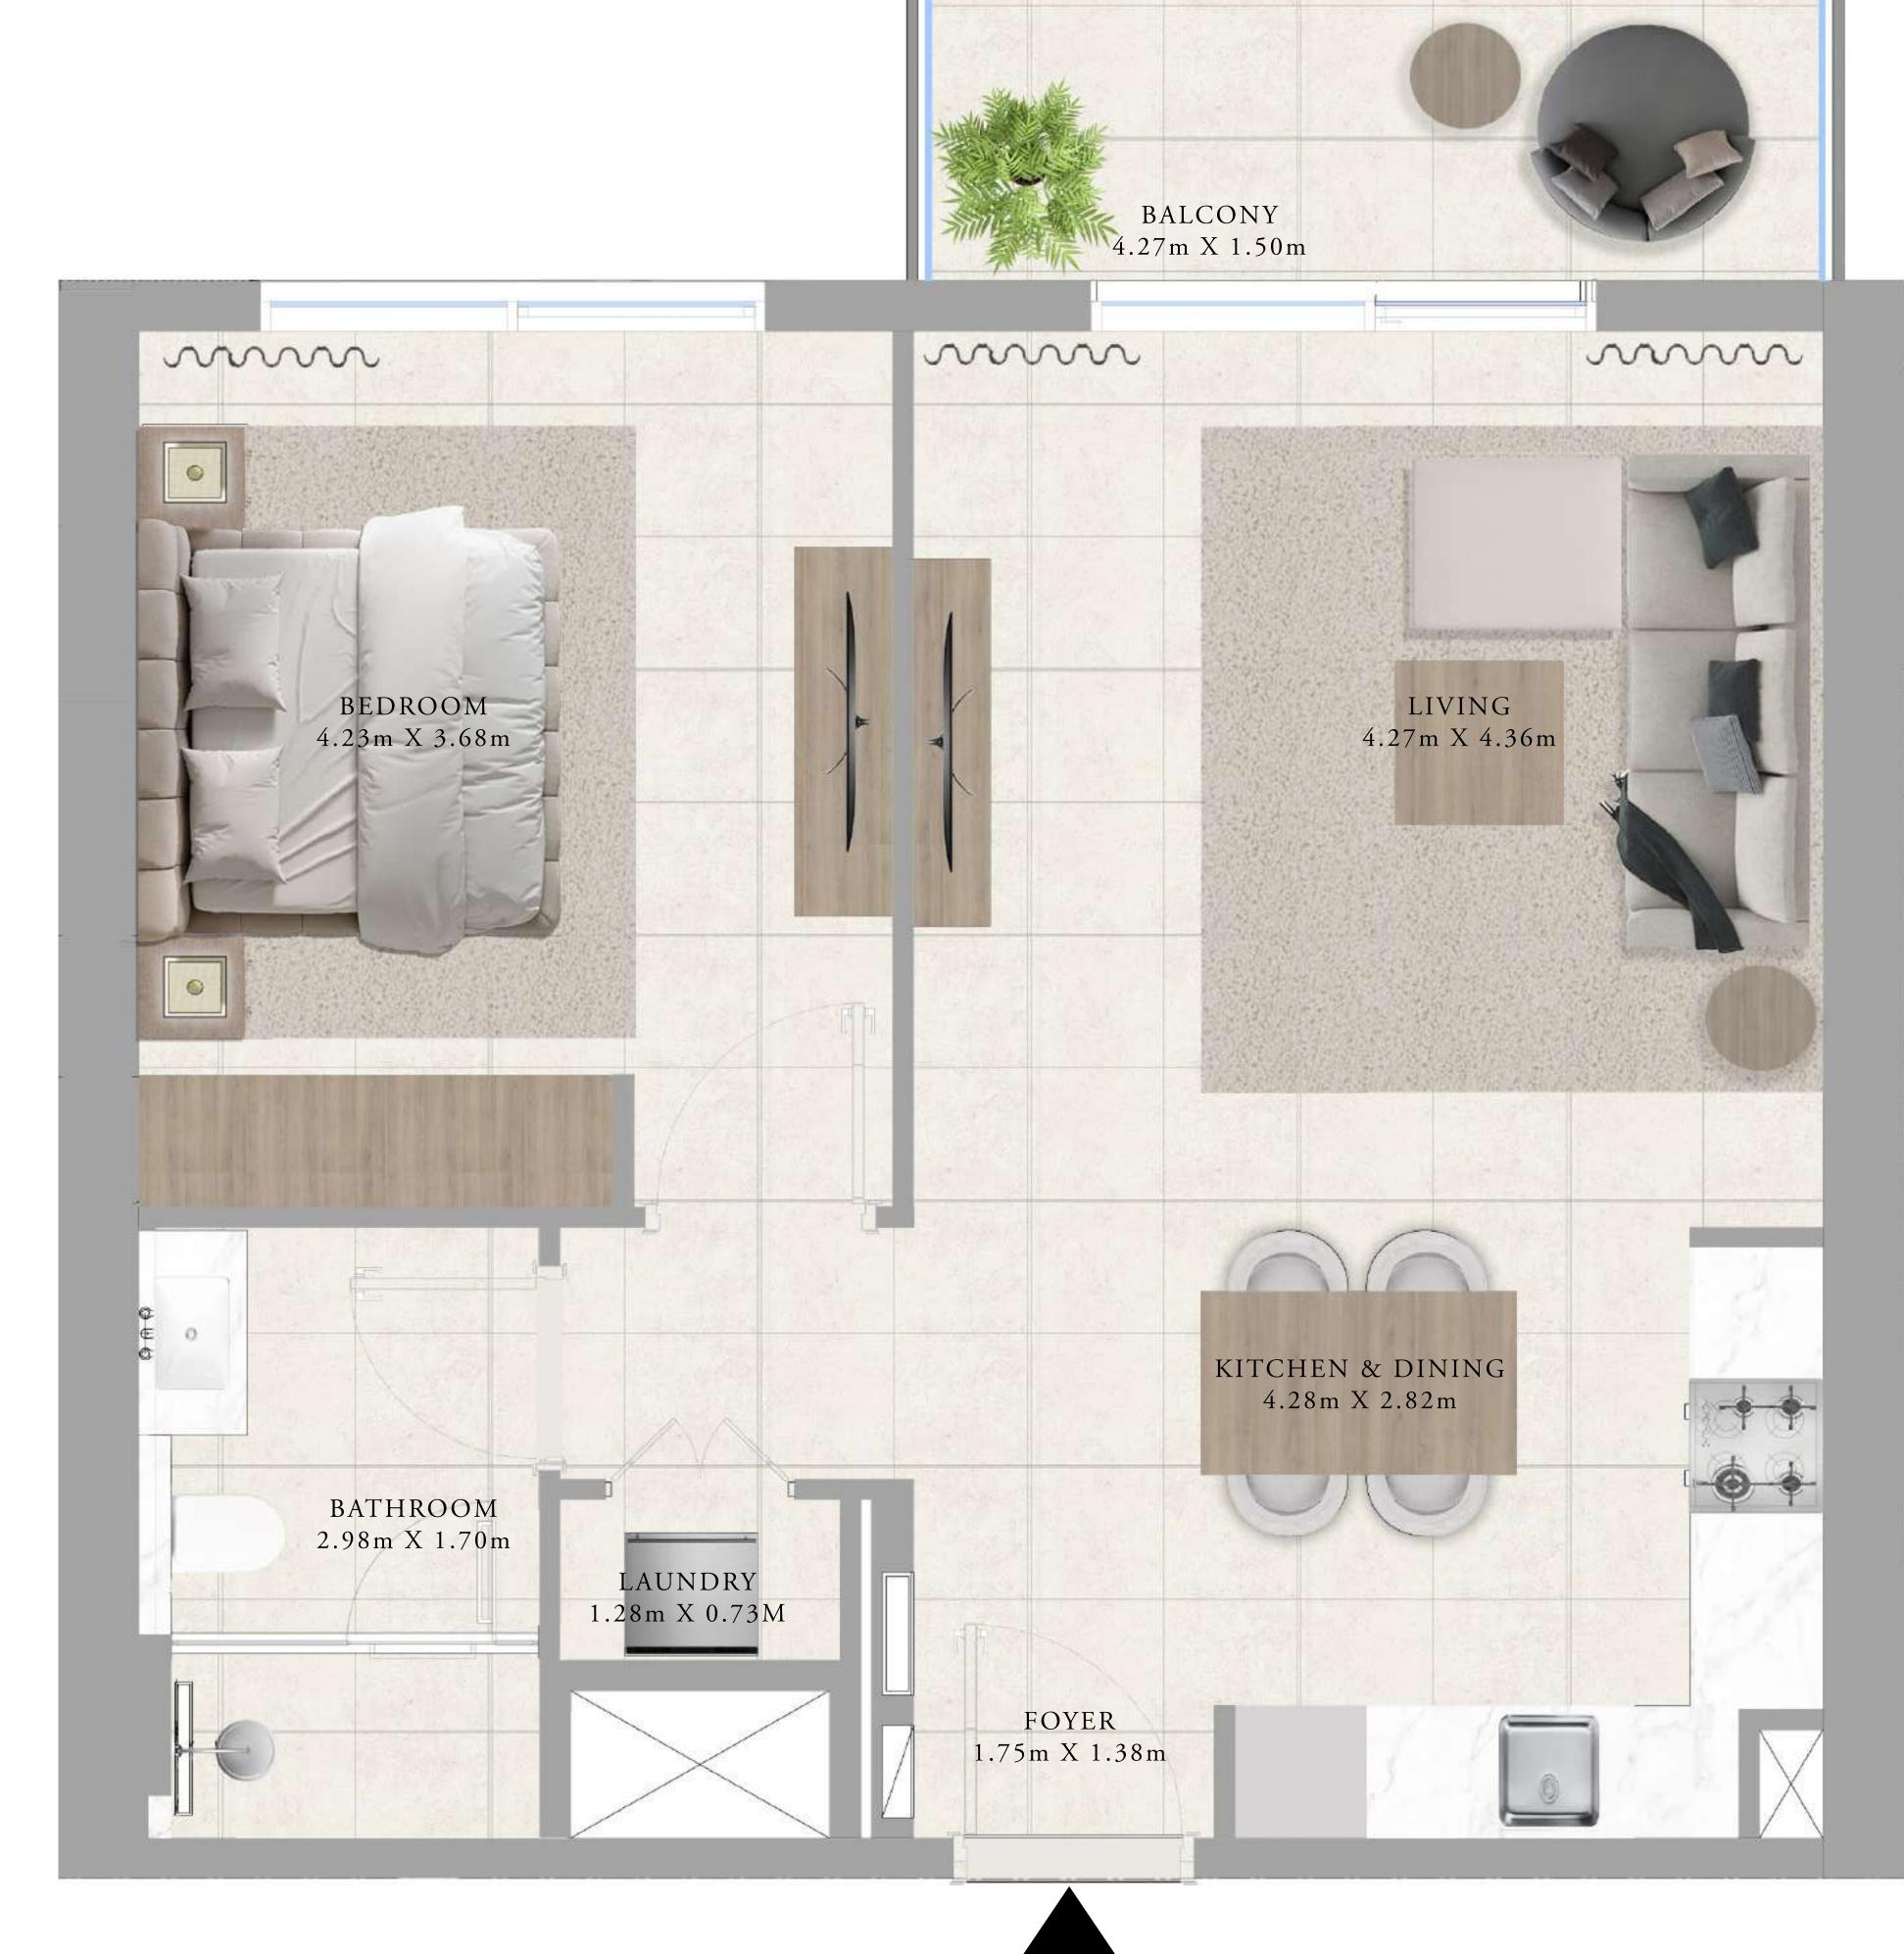

## BUILDING A 1 BEDROOM TYPE 1B

#### UNITS

AP08, AP09, AP10, A112, A113, A114, A209, A210, A216, A217, A218, A309, A310, A316, A317, A318, A409, A410, A416, A417, A418, A509, A510, A516, A517, A518, A609, A610, A616, A617, A618, A709, A710, A716, A717, A718, A809, A810, A816, A817, A818, A909, A910, A916, A917, A918, A1009, A1010, A1016, A1017, A1018, A1109, A1110, A1116, A1117, A1118, A1209, A1210, A1216, A1217, A1218, A1309, A1310, A1316, A1317, A1318, A1415, A1416, A1417, A1515, A1516, A1517, A1615, A1616, A1617

| SUITE AREA   | 671.78 TO 677.05 SQ.FT. | 62.41 TO 62.90 SQ.M. |
|--------------|-------------------------|----------------------|
| BALCONY AREA | 70.93 SQ.FT.            | 6.59 SQ.M.           |
| TOTAL AREA   | 742.71 TO 747.98 SQ.FT. | 69.00 TO 69.49 SQ.M. |