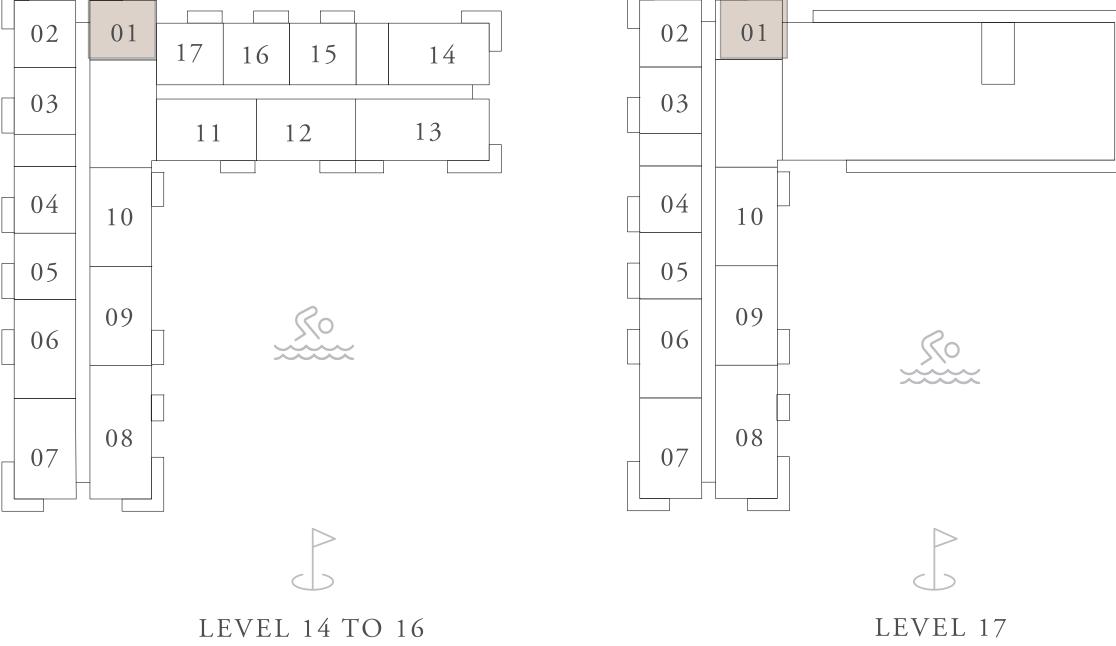

# ROOF 19 18 17 16 15 14 13 12 11 10 9 8 7 6 5 5 4 3 2 1 PODIUM G BASEMENT KEY PLANS LEVEL 2 TO 13 LEVEL 2 TO 13 LEVEL 14 TO 16

DUBAI HILLS ESTATE