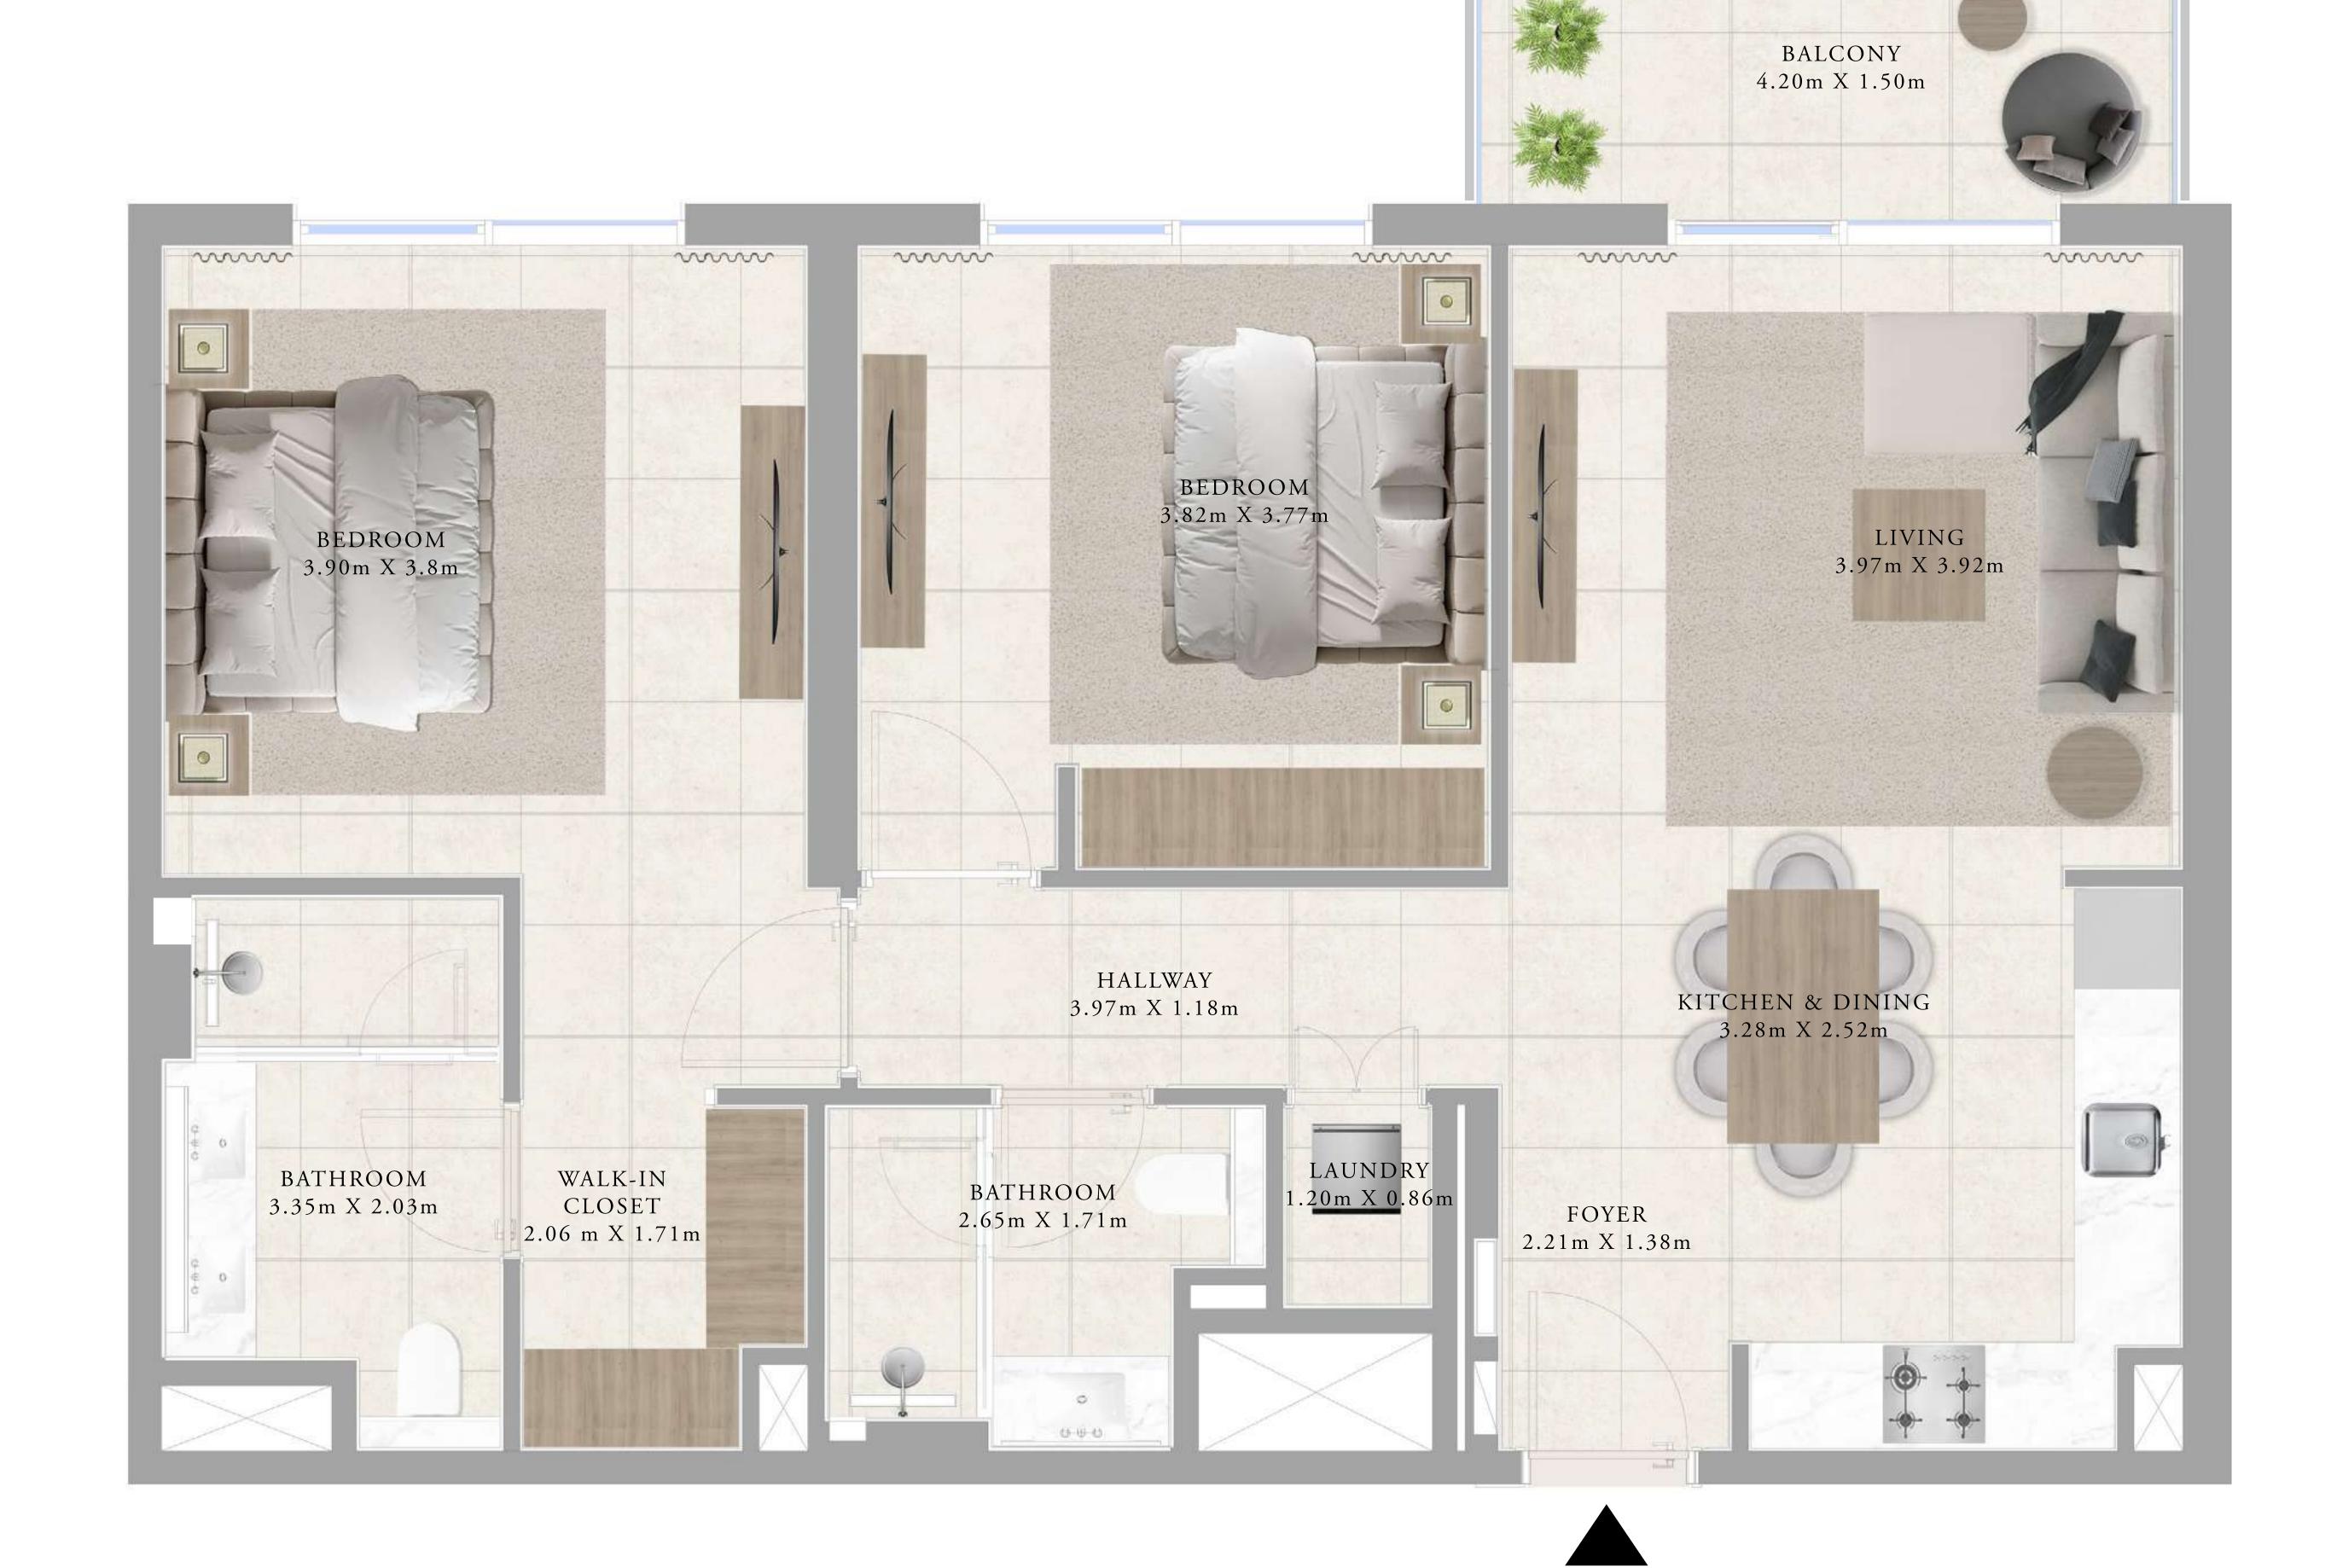

#### UNITS

AP07, A107, A207, A307, A407, A507, A607, A707, A807, A907, A1007, A1107, A1207, A1307, A1407, A1507, A1607, A1707, A1807, A1907

| SUITE AREA   | 1011.27 - 1016.44 SQ.FT. | 93.95 - 94.43 SQ.M.   |
|--------------|--------------------------|-----------------------|
| BALCONY AREA | 159.95 SQ.FT.            | 14.86 SQ.M.           |
| TOTAL AREA   | 1171.22 - 1176.39 SQ.FT. | 108.81 - 109.29 SQ.M. |