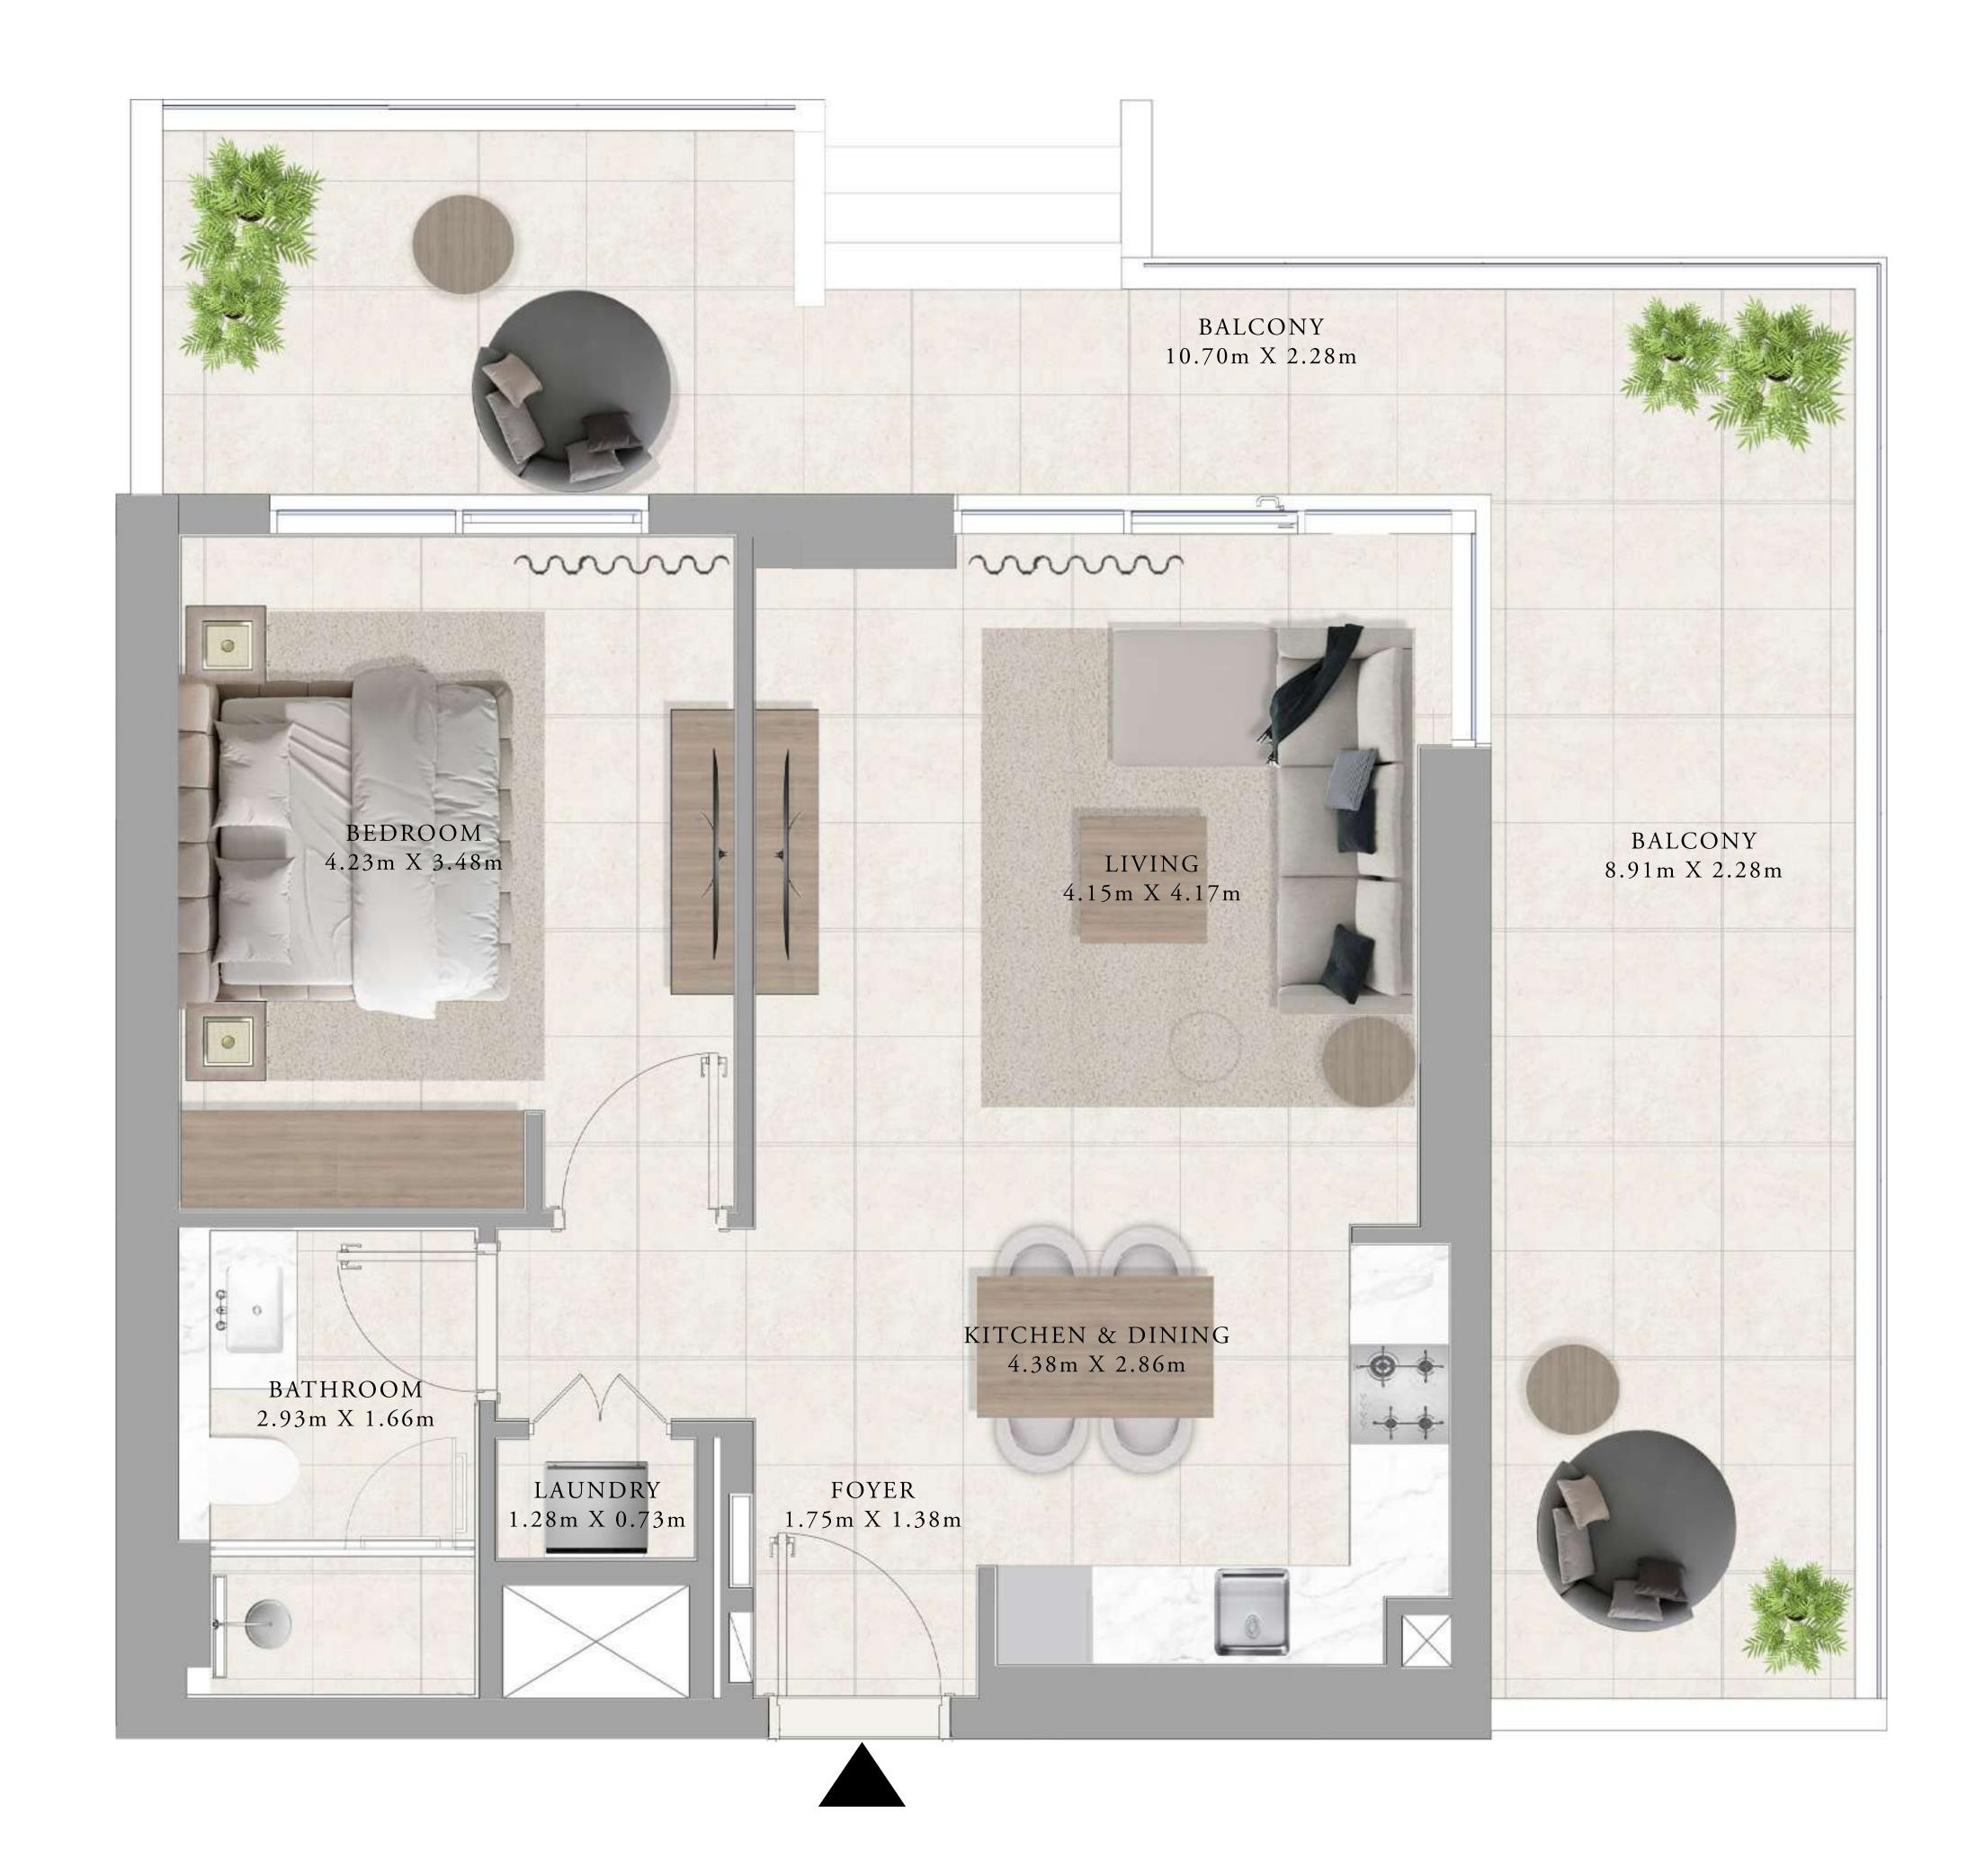

## BUILDING A 1 BEDROOM TYPE 1A

#### UNITS

AP03, AP04, AP05, AP06, A103, A104, A105, A106, A203, A204, A205, A206, A303, A304, A305, A306, A403, A404, A405, A406, A503, A504, A505, A506, A603, A604, A605, A606, A703, A704, A705, A706, A803, A804, A805, A806, A903, A904, A905, A906, A1003, A1004, A1005, A1006, A1103, A1104, A1105, A1106, A1203, A1204, A1205, A1206, A1303, A1304, A1305, A1306, A1403, A1404, A1405, A1406, A1503, A1504, A1505, A1506, A1603, A1604, A1605, A1606, A1703, A1704, A1705, A1706, A1803, A1804, A1805, A1806, A1903, A1904, A1905, A1906

| SUITE AREA   | 672.96 TO 677.05 SQ.FT. | 62.52 TO 62.90 SQ.M. |
|--------------|-------------------------|----------------------|
| BALCONY AREA | 71.36 SQ.FT.            | 6.63 SQ.M.           |
| TOTAL AREA   | 744.32 TO 748.41 SQ.FT. | 69.15 TO 69.53 SQ.M. |