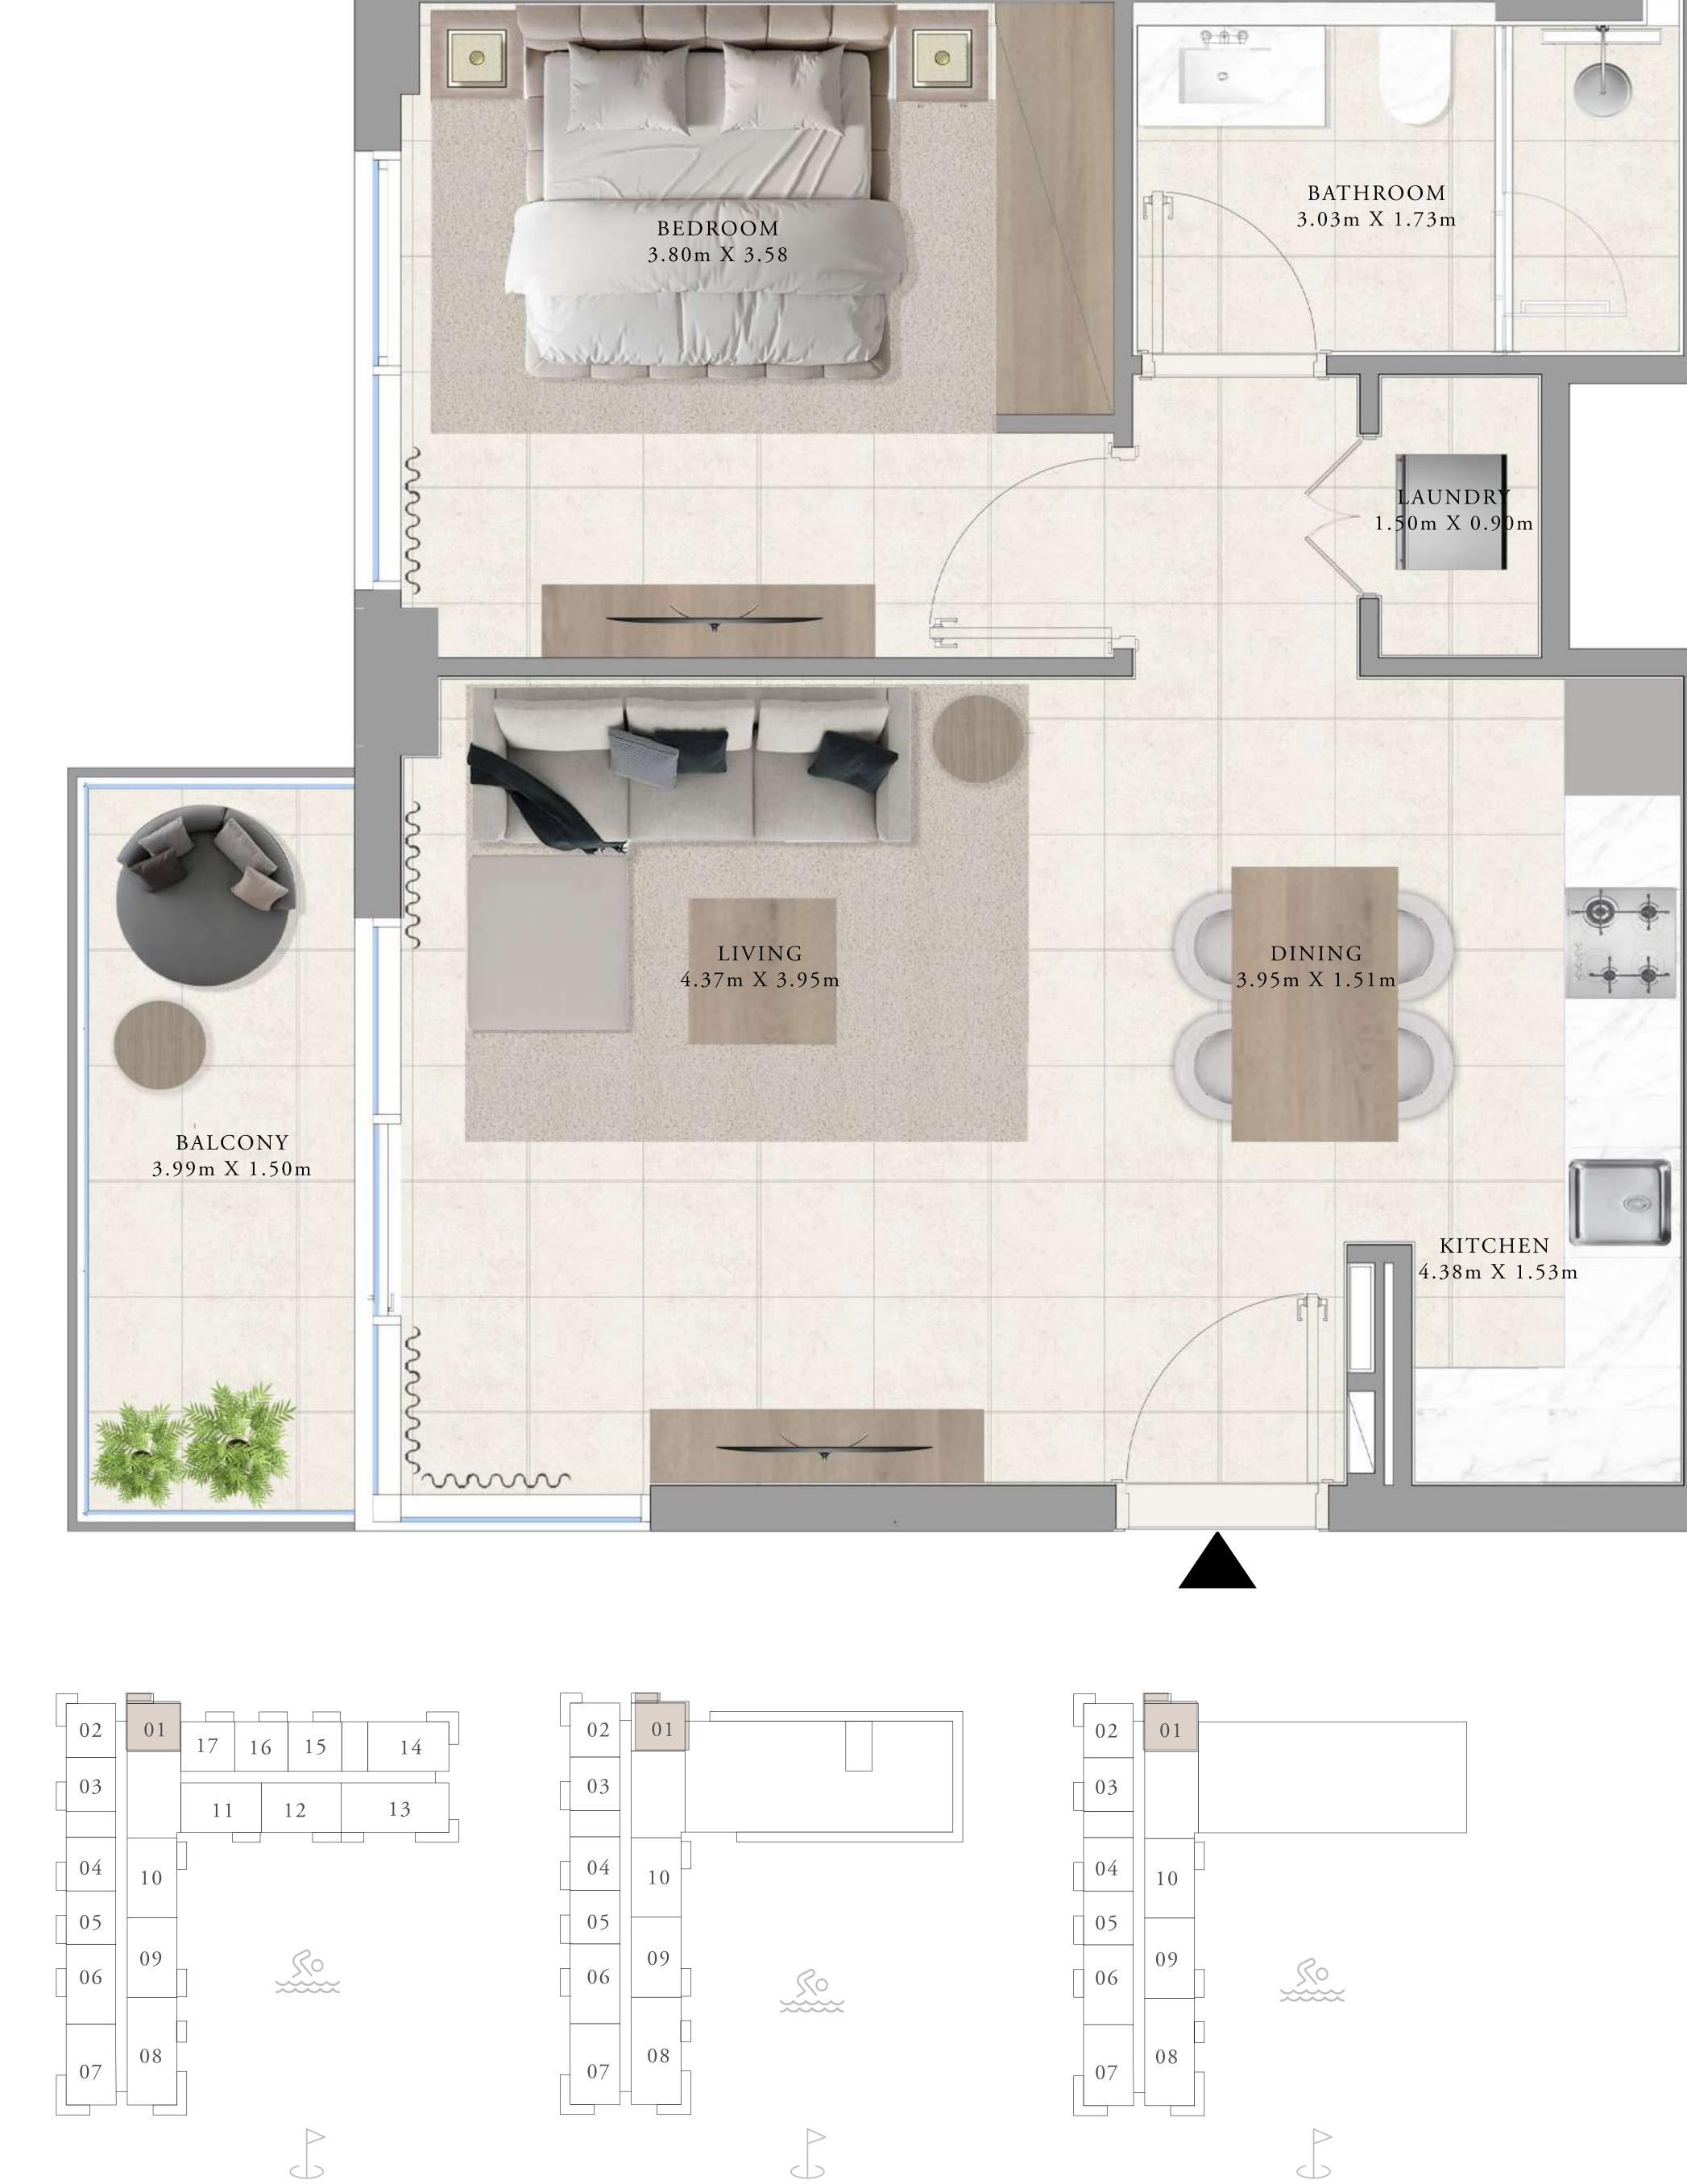

## BUILDING A 2 BEDROOM TYPE 1

UNITS

AP11, A111, A215, A315, A415, A515, A615, A715, A815, A915, A1015, A1115, A1215, A1315, A1414, A1514, A1614

| SUITE AREA   | 1011.38 - 1016.54 SQ.FT. | 93.96 - 94.44 SQ.M.   |
|--------------|--------------------------|-----------------------|
| BALCONY AREA | 137.46 SQ.FT.            | 12.77 SQ.M.           |
| TOTAL AREA   | 1148.84 - 1154.00 SQ.FT. | 106.73 - 107.21 SQ.M. |

#### RESIDENCE

DUBAI HILLS ESTATE