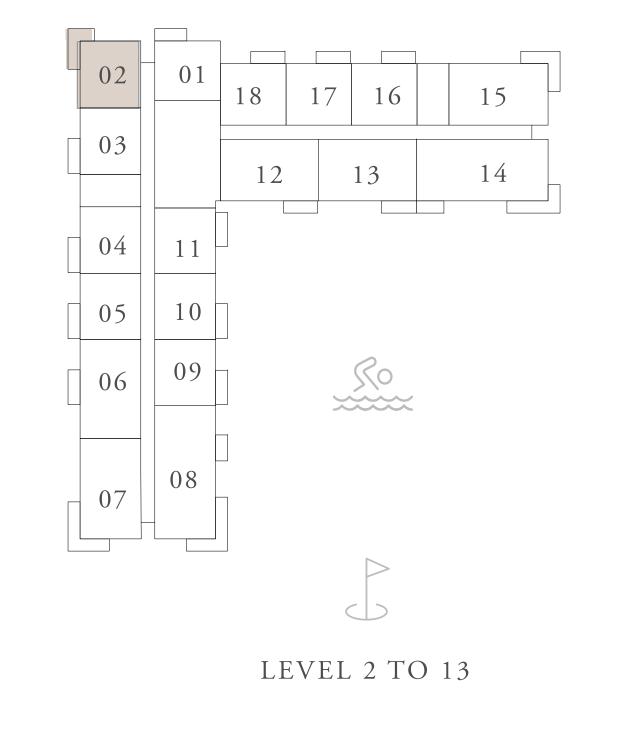

# ROOF 19 18 17 16 15 14 10 9 8 7 6 5 4 3 2 1 PODIUM G BASEMENT KEY PLANS KEY PLANS KEY PLANS KEY PLANS KEY PLANS KEY PLANS LEVEL 2 TO 13

RESIDENCE

DUBAI HILLS ESTATE