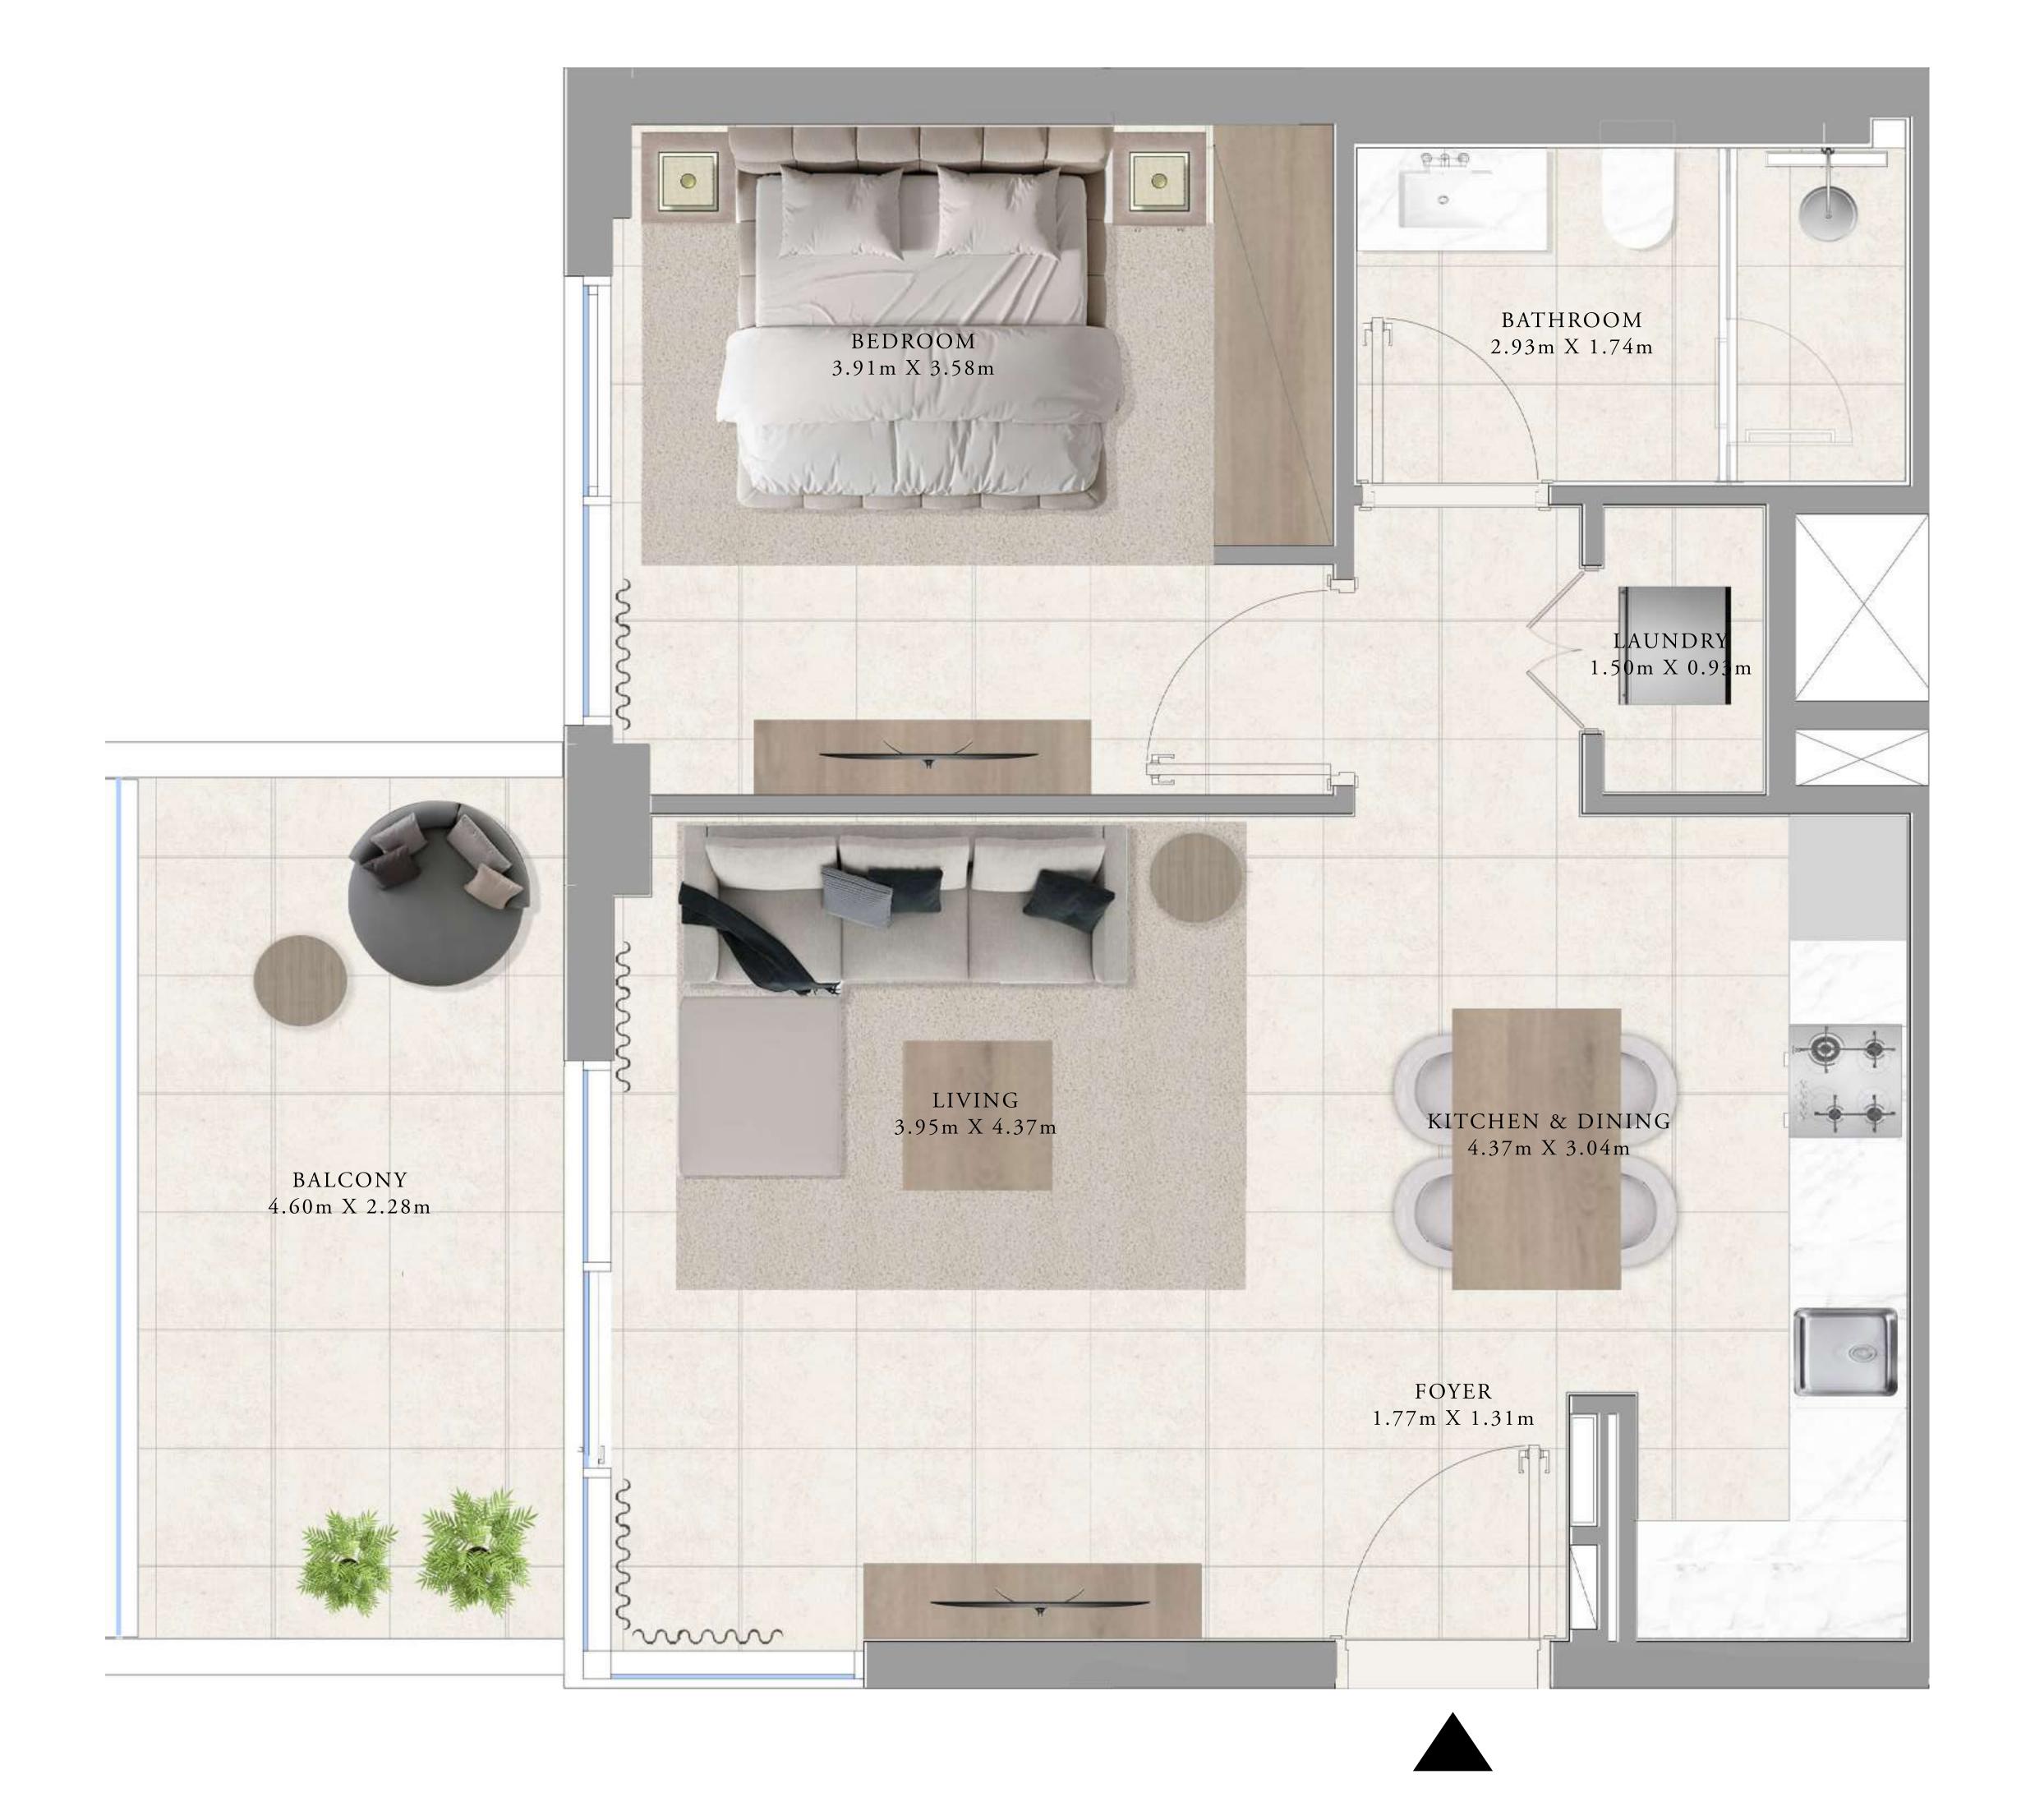

## BUILDING A 1 BEDROOM TYPE 1A

#### UNITS

AP03, AP04, AP05, AP06, A103, A104, A105, A106, A203, A204, A205, A206, A303, A304, A305, A306, A403, A404, A405, A406, A503, A504, A505, A506, A603, A604, A605, A606, A703, A704, A705, A706, A803, A804, A805, A806, A903, A904, A905, A906, A1003, A1004, A1005, A1006, A1103, A1104, A1105, A1106, A1203, A1204, A1205, A1206, A1303, A1304, A1305, A1306, A1403, A1404, A1405, A1406, A1503, A1504, A1505, A1506, A1603, A1604, A1605, A1606, A1703, A1704, A1705, A1706, A1803, A1804, A1805, A1806, A1903, A1904, A1905, A1906

| SUITE AREA   | 672.96 TO 677.05 SQ.FT. | 62.52 TO 62.90 SQ.M. |
|--------------|-------------------------|----------------------|
| BALCONY AREA | 71.36 SQ.FT.            | 6.63 SQ.M.           |
| TOTAL AREA   | 744.32 TO 748.41 SQ.FT. | 69.15 TO 69.53 SQ.M. |