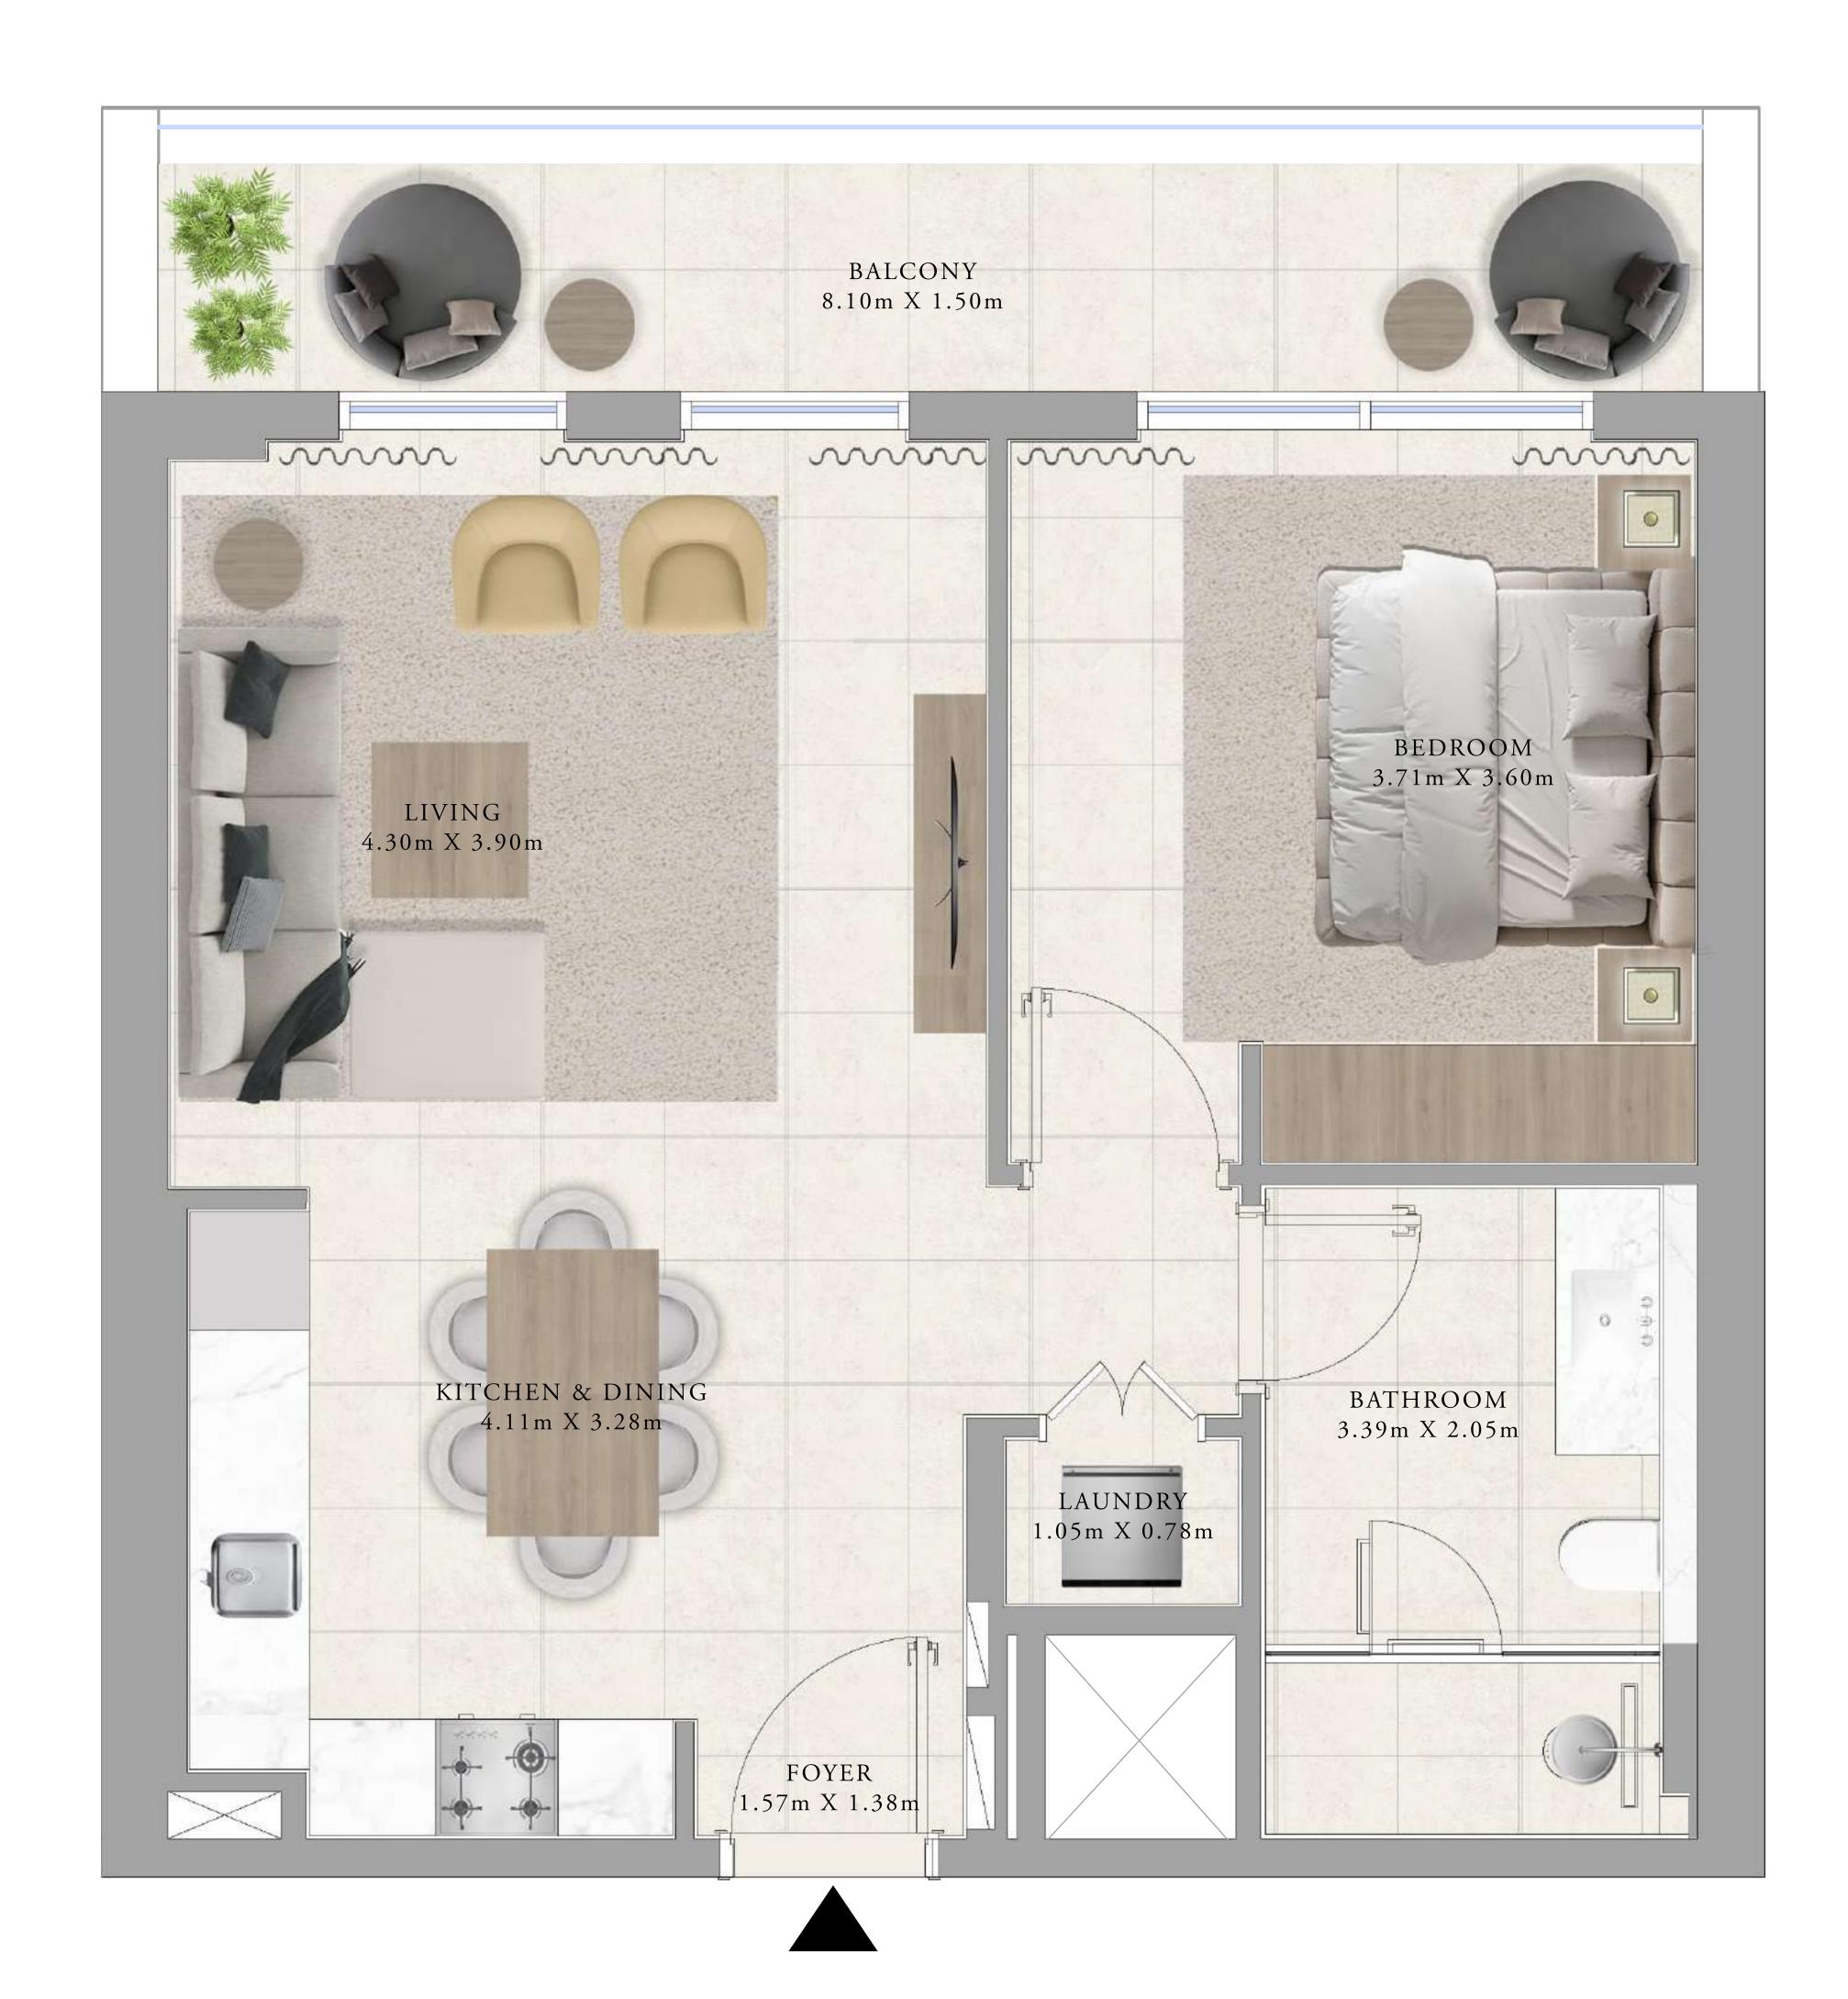

| SUITE AREA   | 672.96 TO 677.05 SQ.FT. | 62.52 TO 62.90 SQ.M. |
|--------------|-------------------------|----------------------|
| BALCONY AREA | 71.36 SQ.FT.            | 6.63 SQ.M.           |
| TOTAL AREA   | 744.32 TO 748.41 SQ.FT. | 69.15 TO 69.53 SQ.M. |