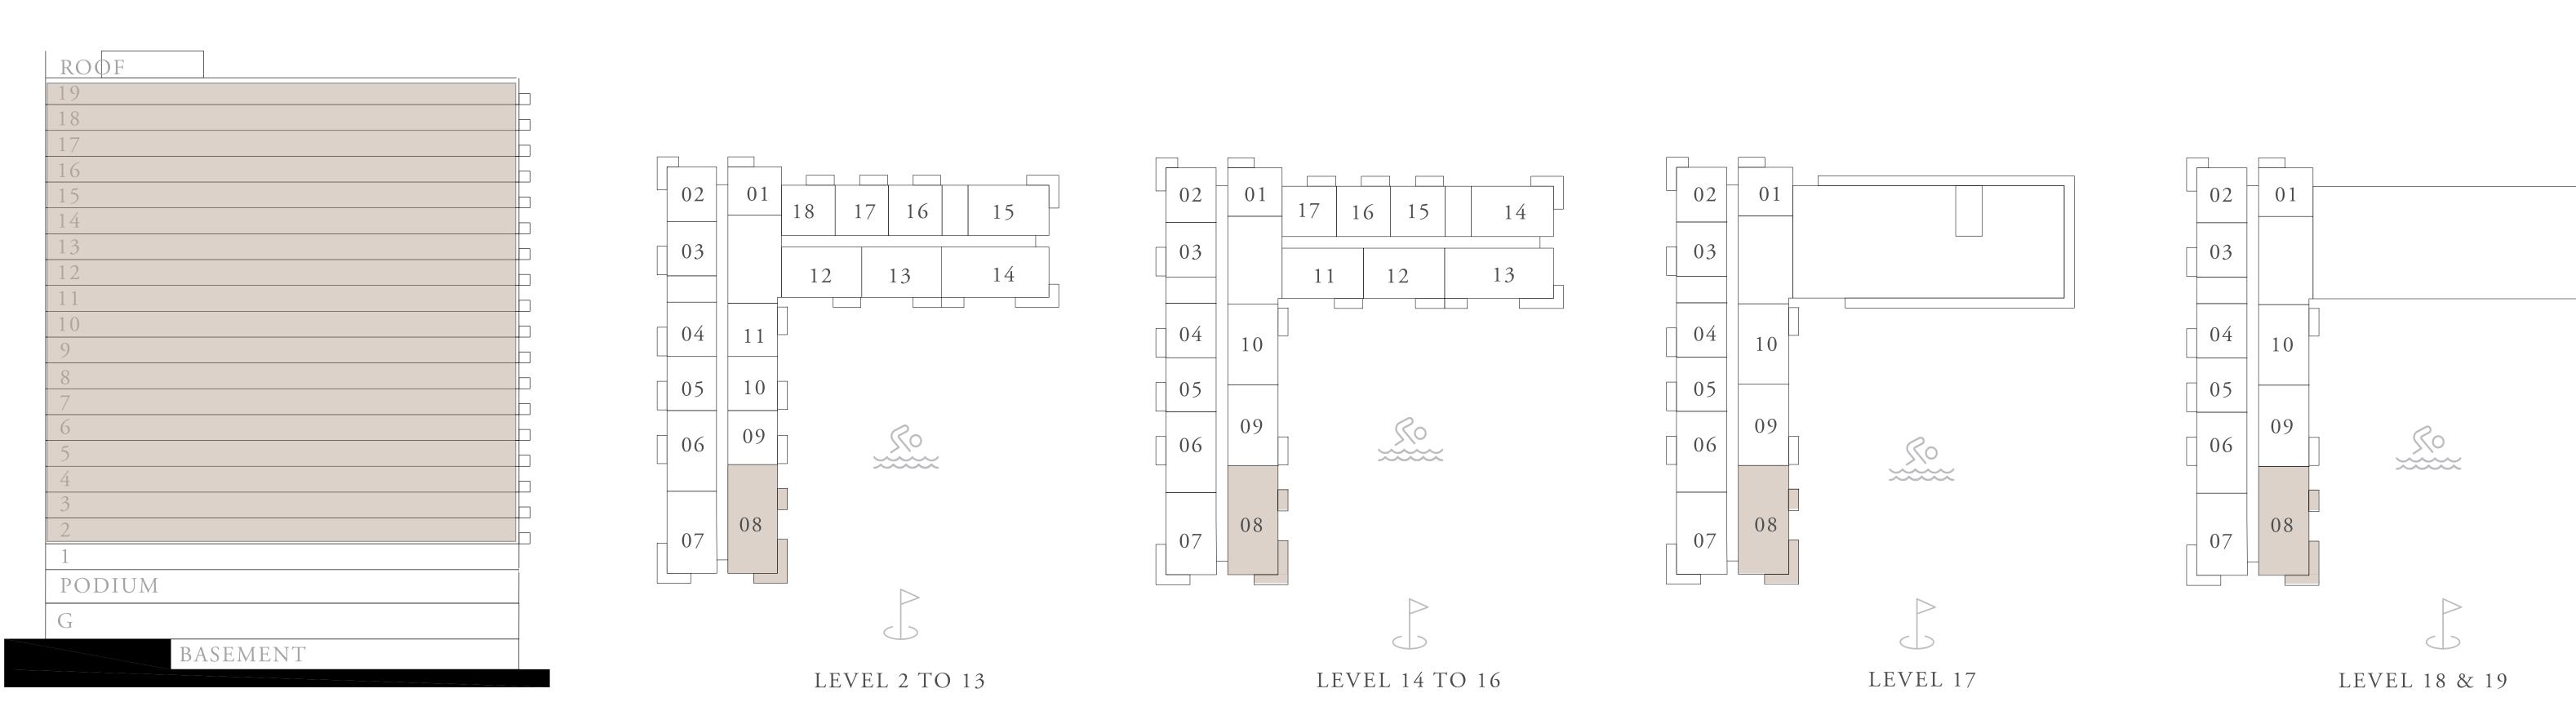

# ROOF 22 21 20 19 18 17 16 15 14 13 12 11 10 9 8 7 6 5 4 3 2 1 PODIUM G BASEMENT KEY PLANS KEY PLANS KEY PLANS LEVEL 1

DUBAI HILLS ESTATE