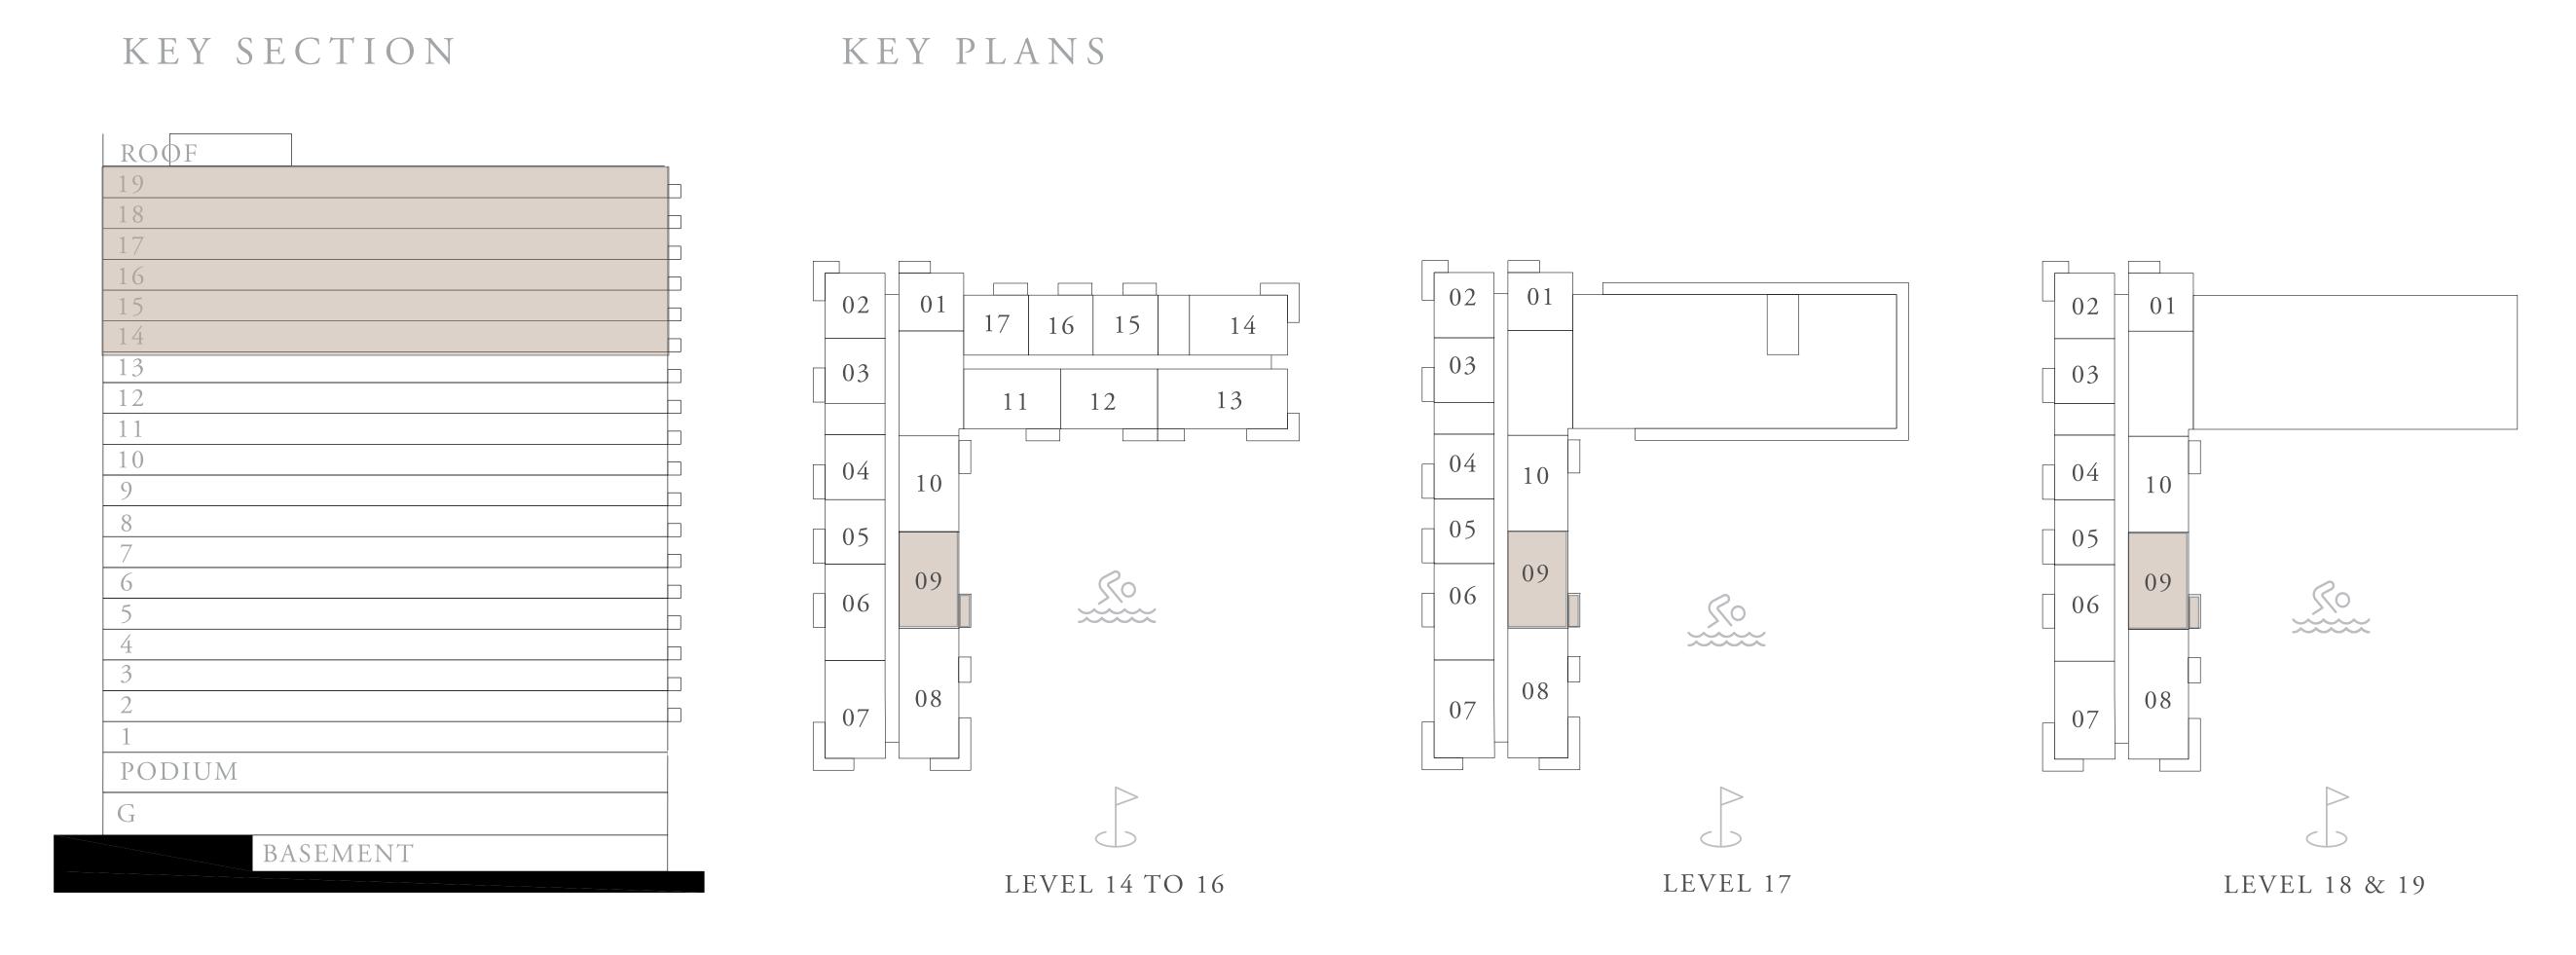

## BUILDING A 2 BEDROOM TYPE 4

UNITS

A1409, A1509, A1609, A1709, A1809, A1909

| SUITE AREA   | 1005.24 SQ.FT. | 93.39 SQ.M. |
|--------------|----------------|-------------|
| BALCONY AREA | 71.04 SQ.FT.   | 6.60 SQ.M.  |
| TOTAL AREA   | 1076.28 SQ.FT. | 99.99 SQ.M. |

# BUILDING A 2 BEDROOM TYPE 5