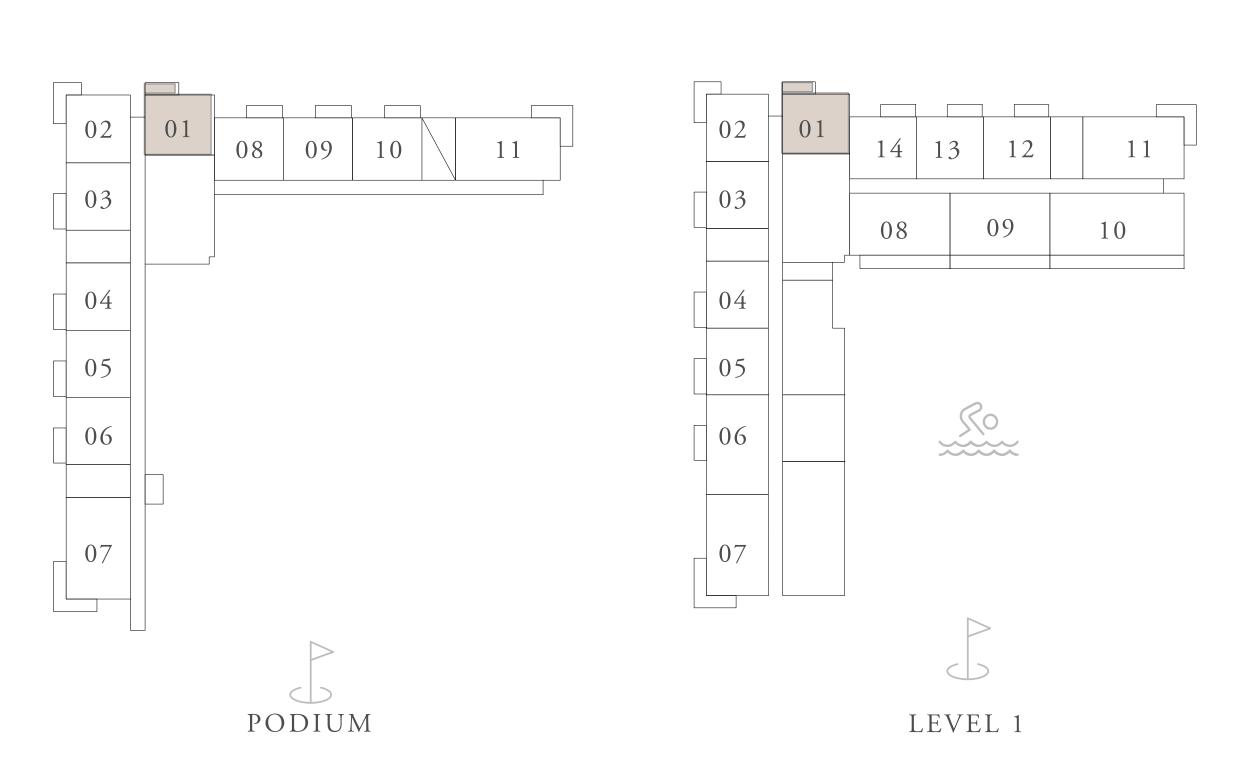

# ROOF 19 18 17 16 15 14 10 9 8 7 6 5 4 3 2 1 PODIUM G BASEMENT KEY PLANS KEY PLANS KEY PLANS KEY PLANS KEY PLANS KEY PLANS LEVEL 2 TO 13

RESIDENCE

DUBAI HILLS ESTATE