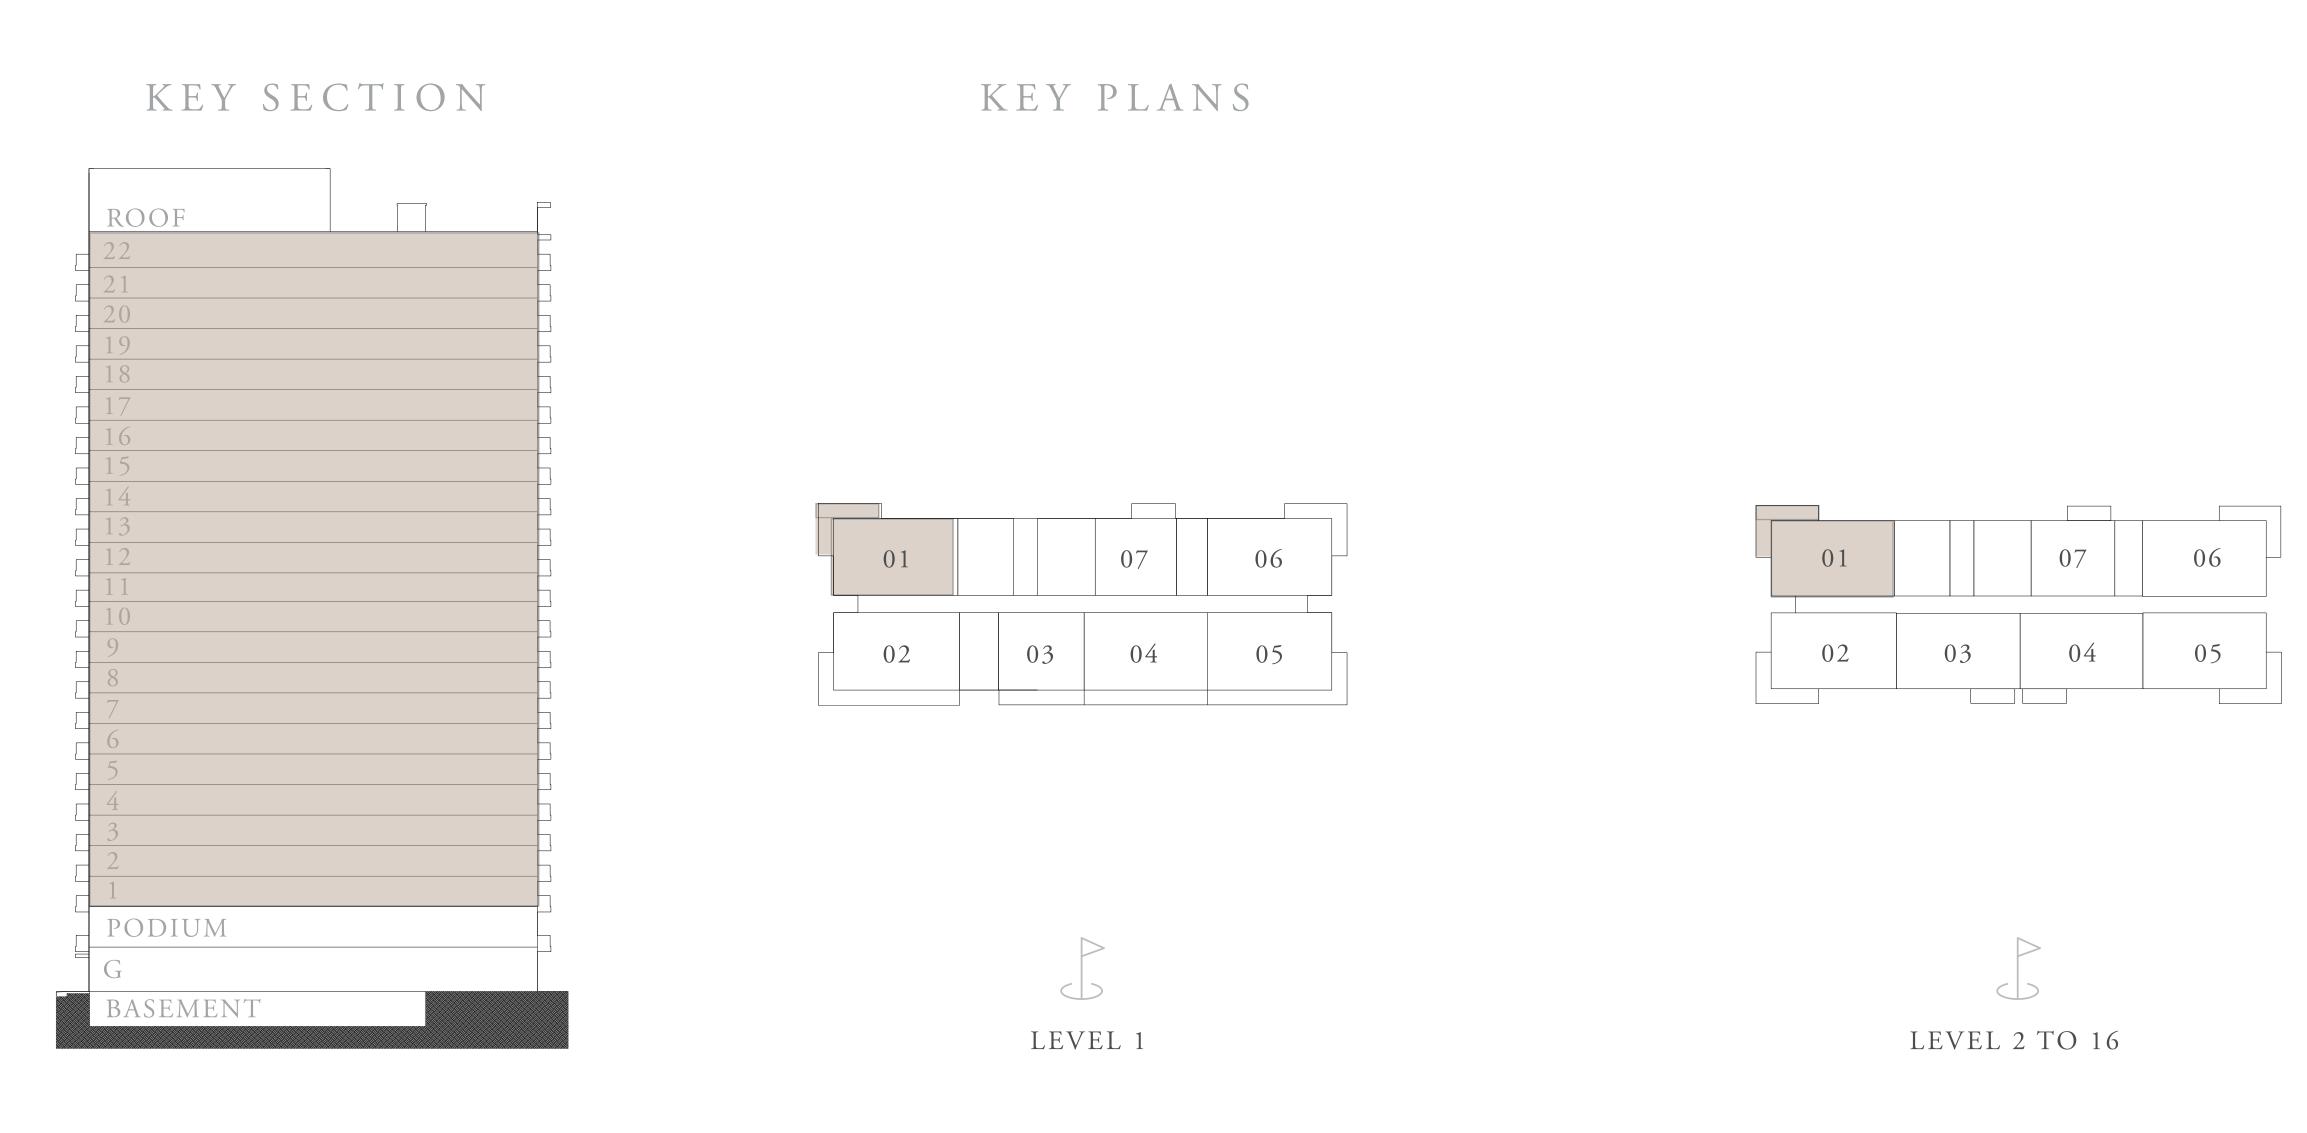

# KEY SECTION KEY PLANS ROOF 22 21 20 19 18 17 16 15 14 13 12 11 100 9 8 7 6 5 4 3 2 1 PODIUM G BASEMENT LEVEL 2 TO 16

DUBAI HILLS ESTATE