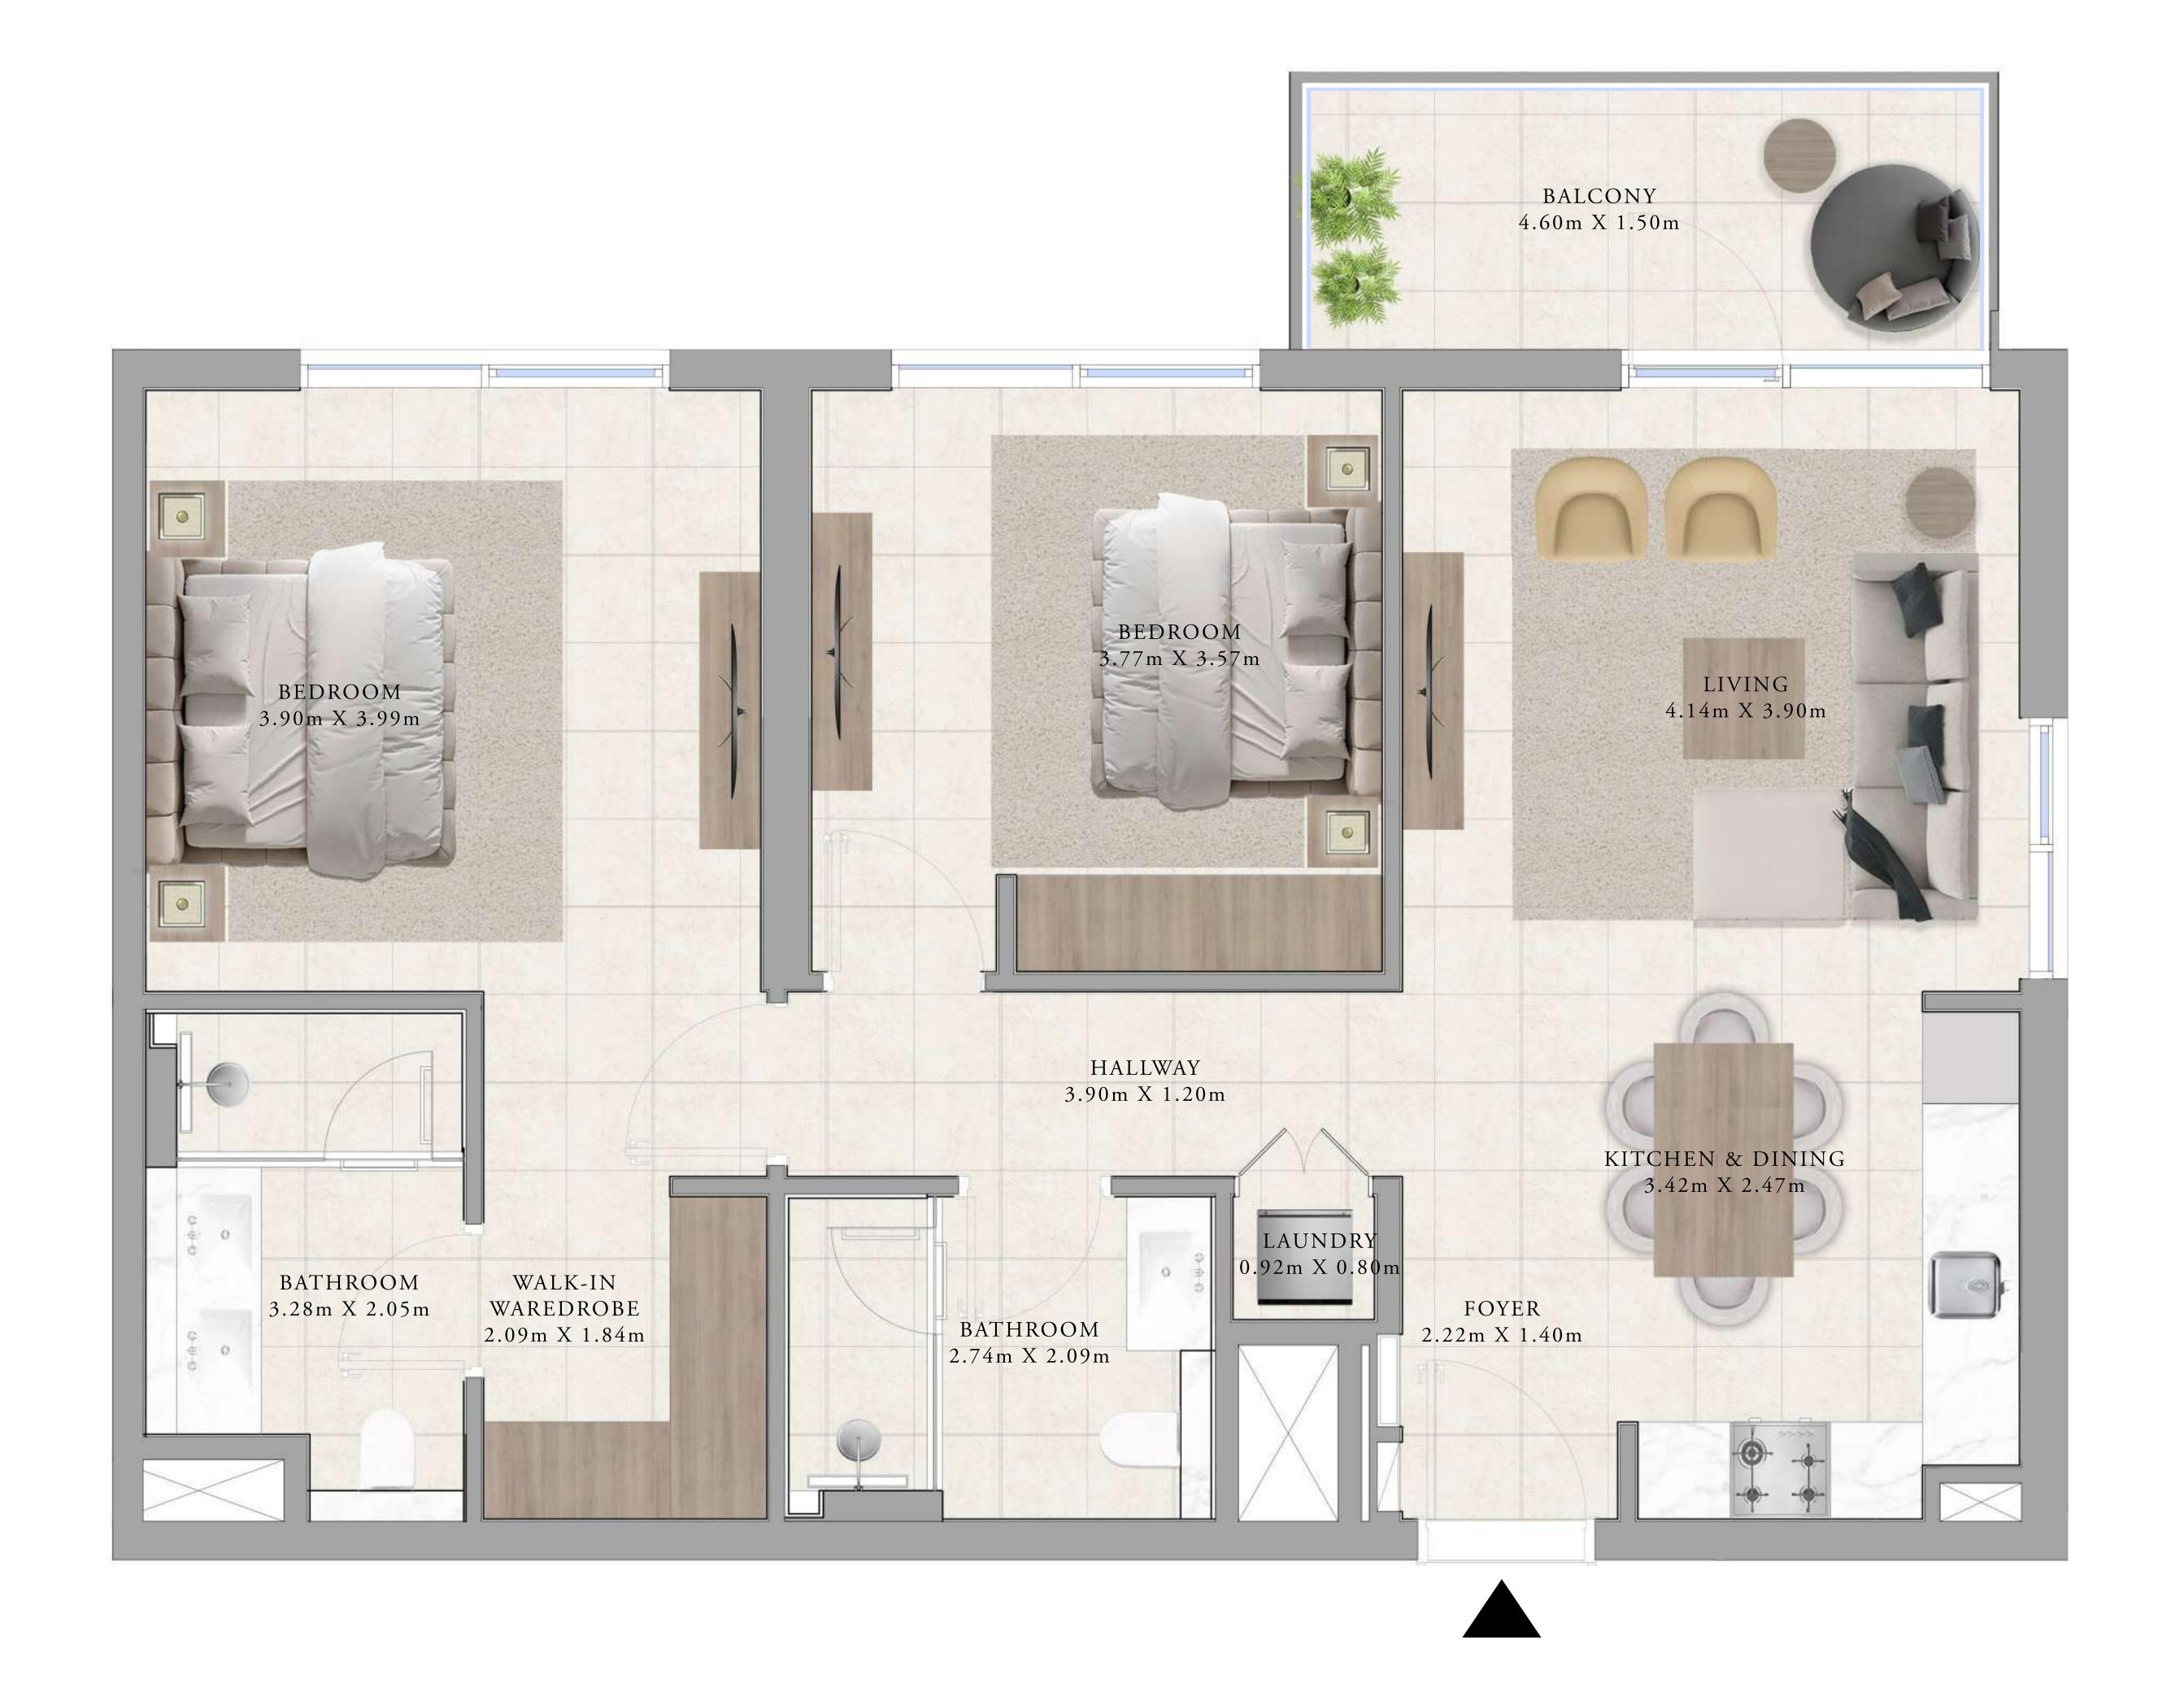

# BUILDING A 1 BEDROOM TYPE 5

AG01

| SUITE AREA   | 655.31 SQ.FT. | 60.88 SQ.M. |
|--------------|---------------|-------------|
| BALCONY AREA | 127.88 SQ.FT. | 11.88 SQ.M. |
| TOTAL AREA   | 783.19 SQ.FT. | 72.76 SQ.M. |

# BUILDING A 1 BEDROOM TYPE 6

AG03, AG04, AG05, AG06

| SUITE AREA   | 672.96 SQ.FT. | 62.52 SQ.M. |
|--------------|---------------|-------------|
| BALCONY AREA | 226.80 SQ.FT. | 21.07 SQ.M. |
| TOTAL AREA   | 899.76 SQ.FT. | 83.59 SQ.M. |