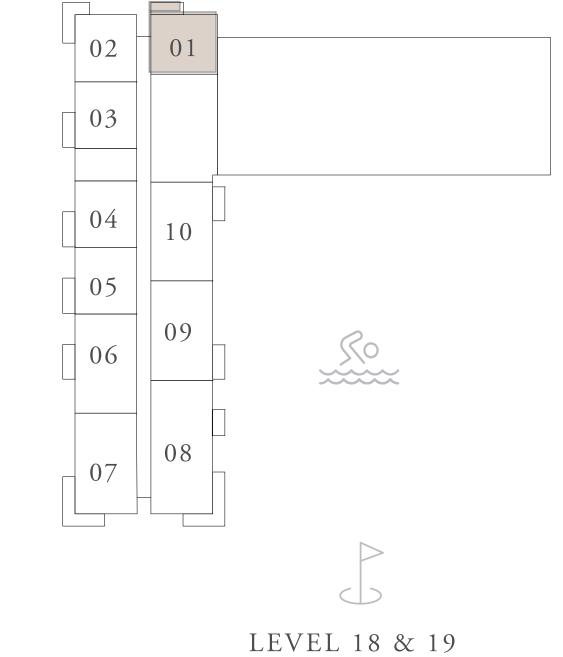

| 664.78 SQ.FT. | 61.76 SQ.M. |
|--------------|---------------|-------------|
| BALCONY AREA | 68.35 SQ.FT.  | 6.35 SQ.M.  |
| TOTAL AREA   | 733.13 SQ.FT. | 68.11 SQ.M. |

# ROOF 19 18 17 16 15 14 10 9 8 7 6 5 4 3 2 1 PODIUM G BASEMENT KEY PLANS KEY PLANS KEY PLANS KEY PLANS KEY PLANS KEY PLANS LEVEL 2 TO 13





RESIDENCE

DUBAI HILLS ESTATE

#### BUILDING A 1 BEDROOM TYPE 3

AP01, A101, A201, A301, A401, A501, A601, A701, A801, A901, A1001, A1101, A1201, A1301, A1401, A1501, A1601, A1701, A1801, A1901

| SUITE AREA   | 655.20 TO 658.86 SQ.FT. | 60.87 TO 61.21 SQ.M. |
|--------------|-------------------------|----------------------|
| BALCONY AREA | 65.88 SQ.FT.            | 6.12 SQ.M.           |
| TOTAL AREA   | 721.08 TO 724.74 SQ.FT. | 66.99 TO 67.33 SQ.M. |

KEY PLANS













FLOOR PLAN 1. All dimensions are in imperial and metric, and measured from finish to finish excluding construction tolerances. 2. All materials, dimensions, and drawings are approximate only. 3. Information is subject to change without notice, at developer's absolute discretion. 4. Actual area may vary from the stated area. 5. Drawings not to scale. 6. All images used are for illustrative purposes only and do not represent the actual size, features, specifications, fittings, and furnishings. 7. The developer reserves the right to make revisions / alterations, at it's absolute discretion, without any liability whatsoever.



RESIDENCE

DUBAI HILLS ESTATE

## BUILDING A 1 BEDROOM TYPE 4

UNITS

APO2, A102, A202, A302, A402, A502, A602, A702, A802, A902, A1002, A1102, A1202, A1302, A1402, A