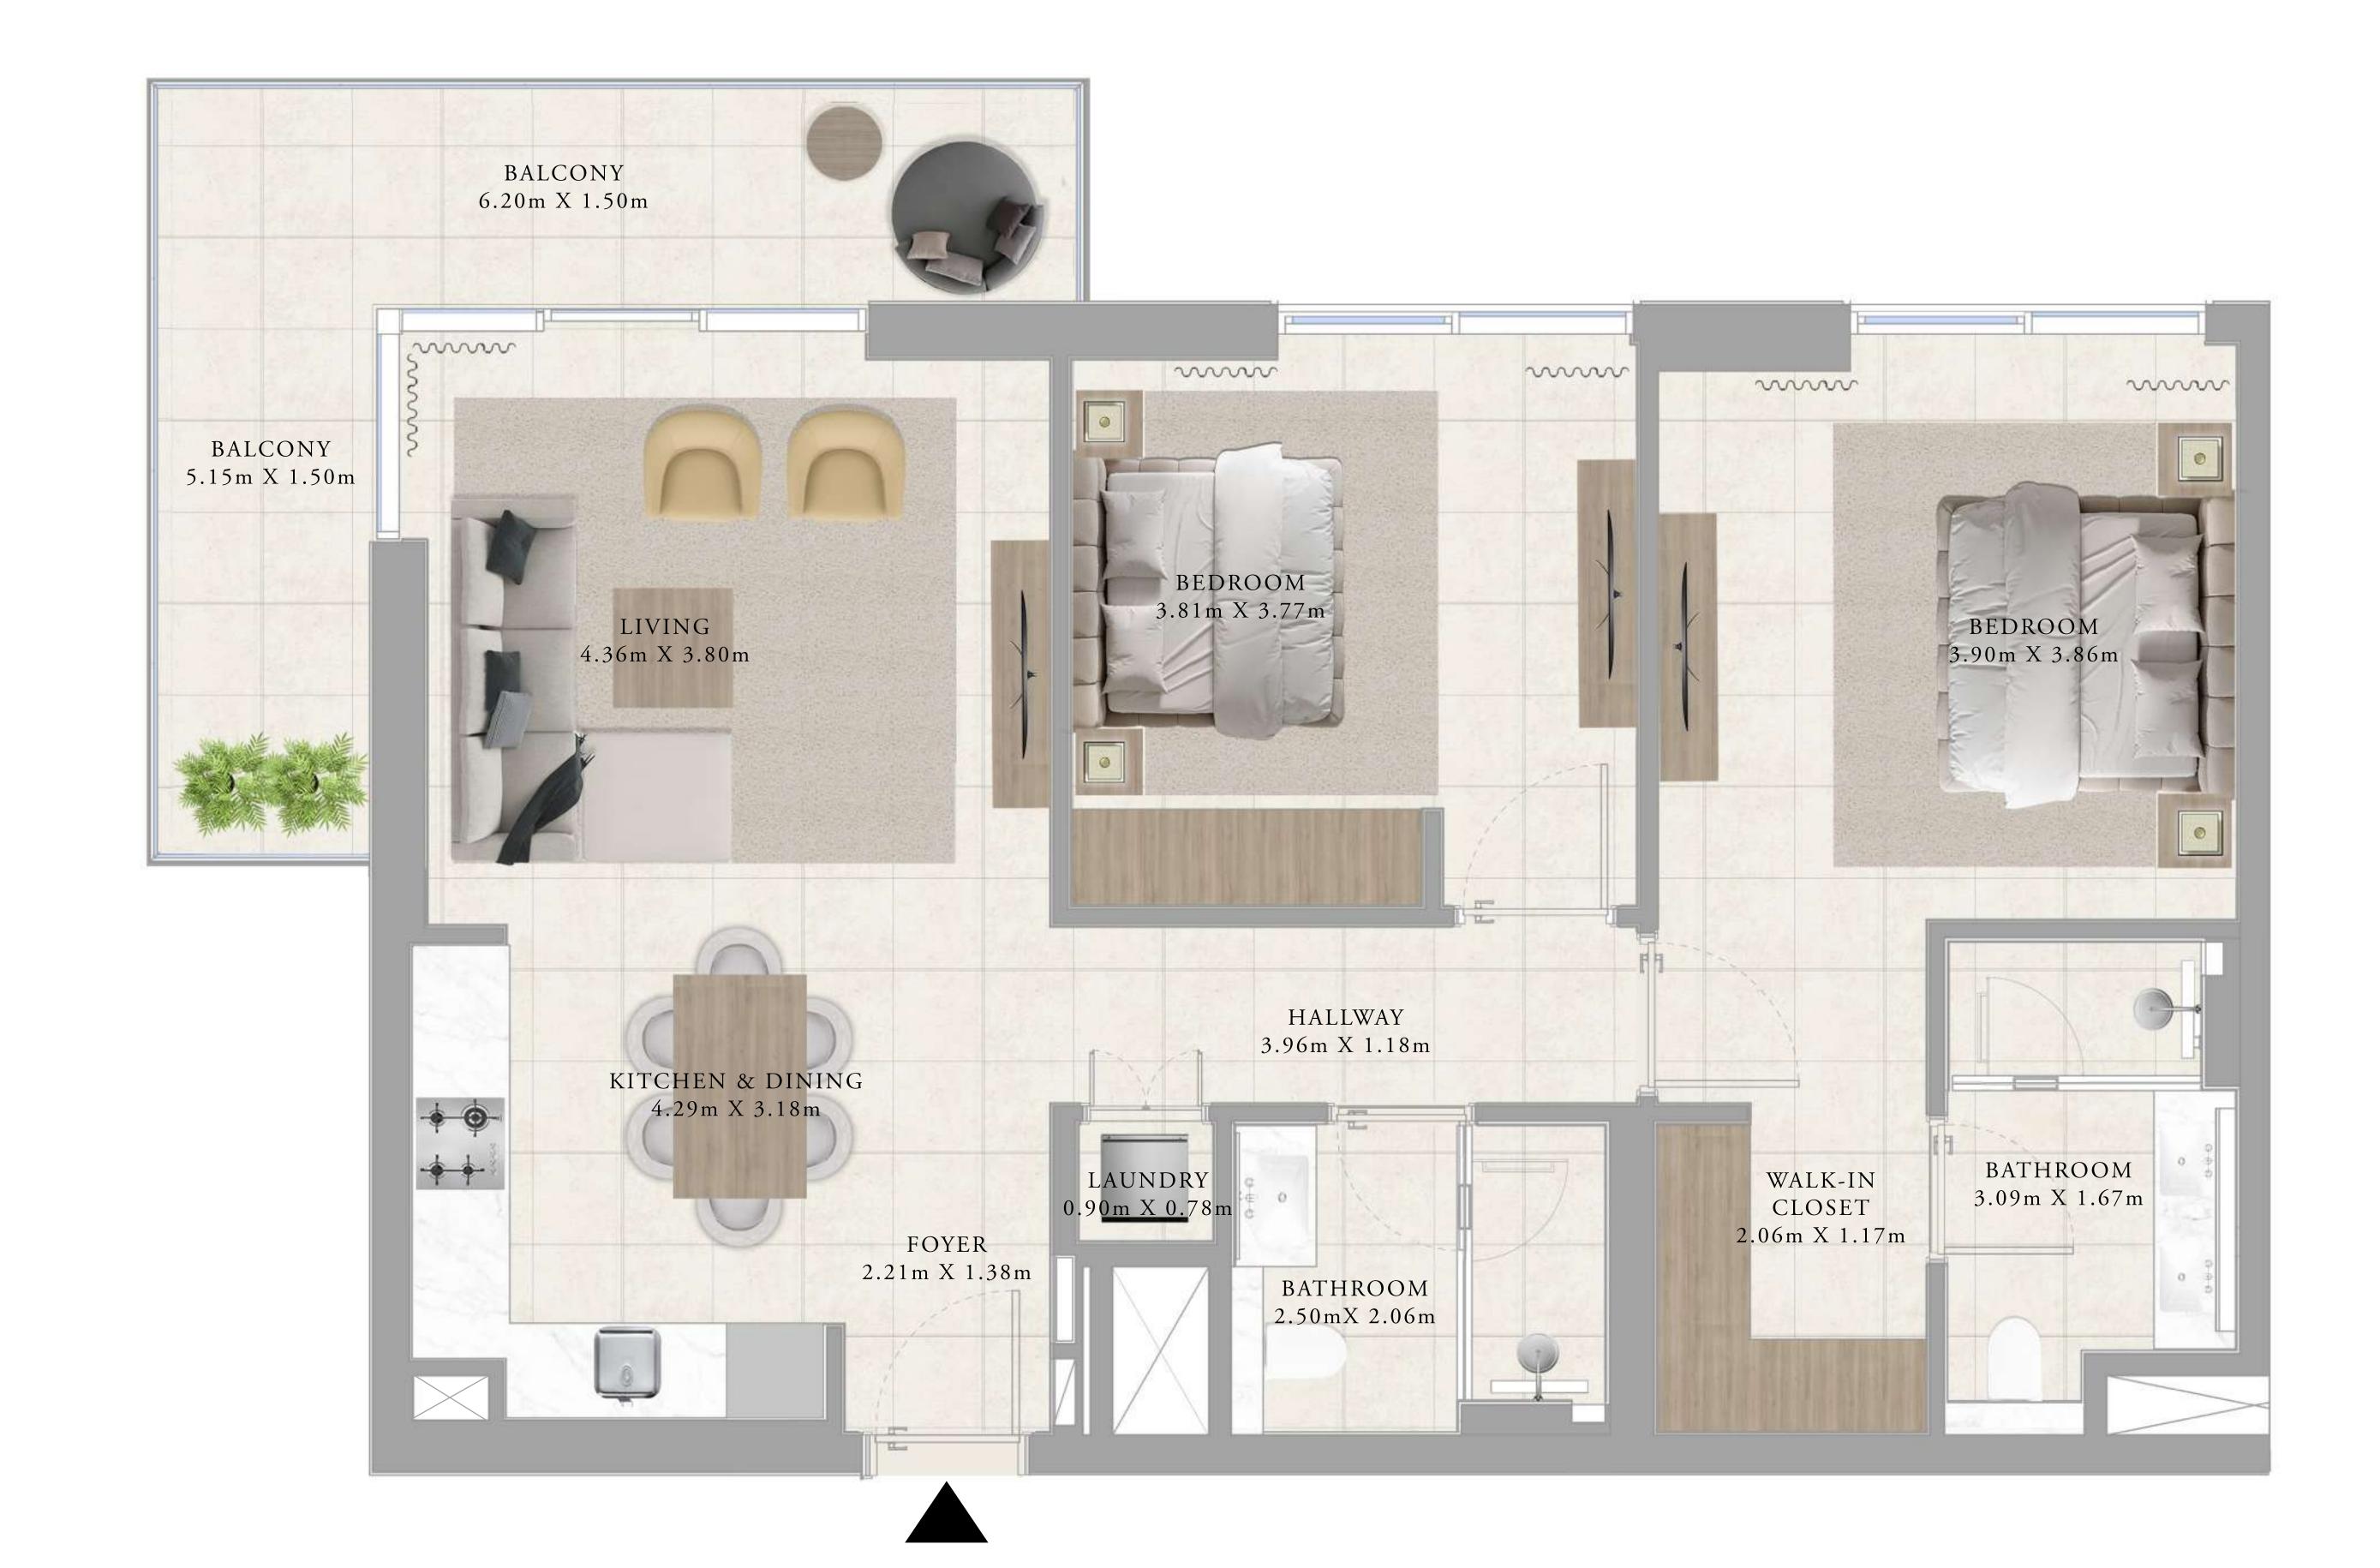

# BUILDING A 1 BEDROOM TYPE 6

AG03, AG04, AG05, AG06

| SUITE AREA   | 672.96 SQ.FT. | 62.52 SQ.M. |
|--------------|---------------|-------------|
| BALCONY AREA | 226.80 SQ.FT. | 21.07 SQ.M. |
| TOTAL AREA   | 899.76 SQ.FT. | 83.59 SQ.M. |