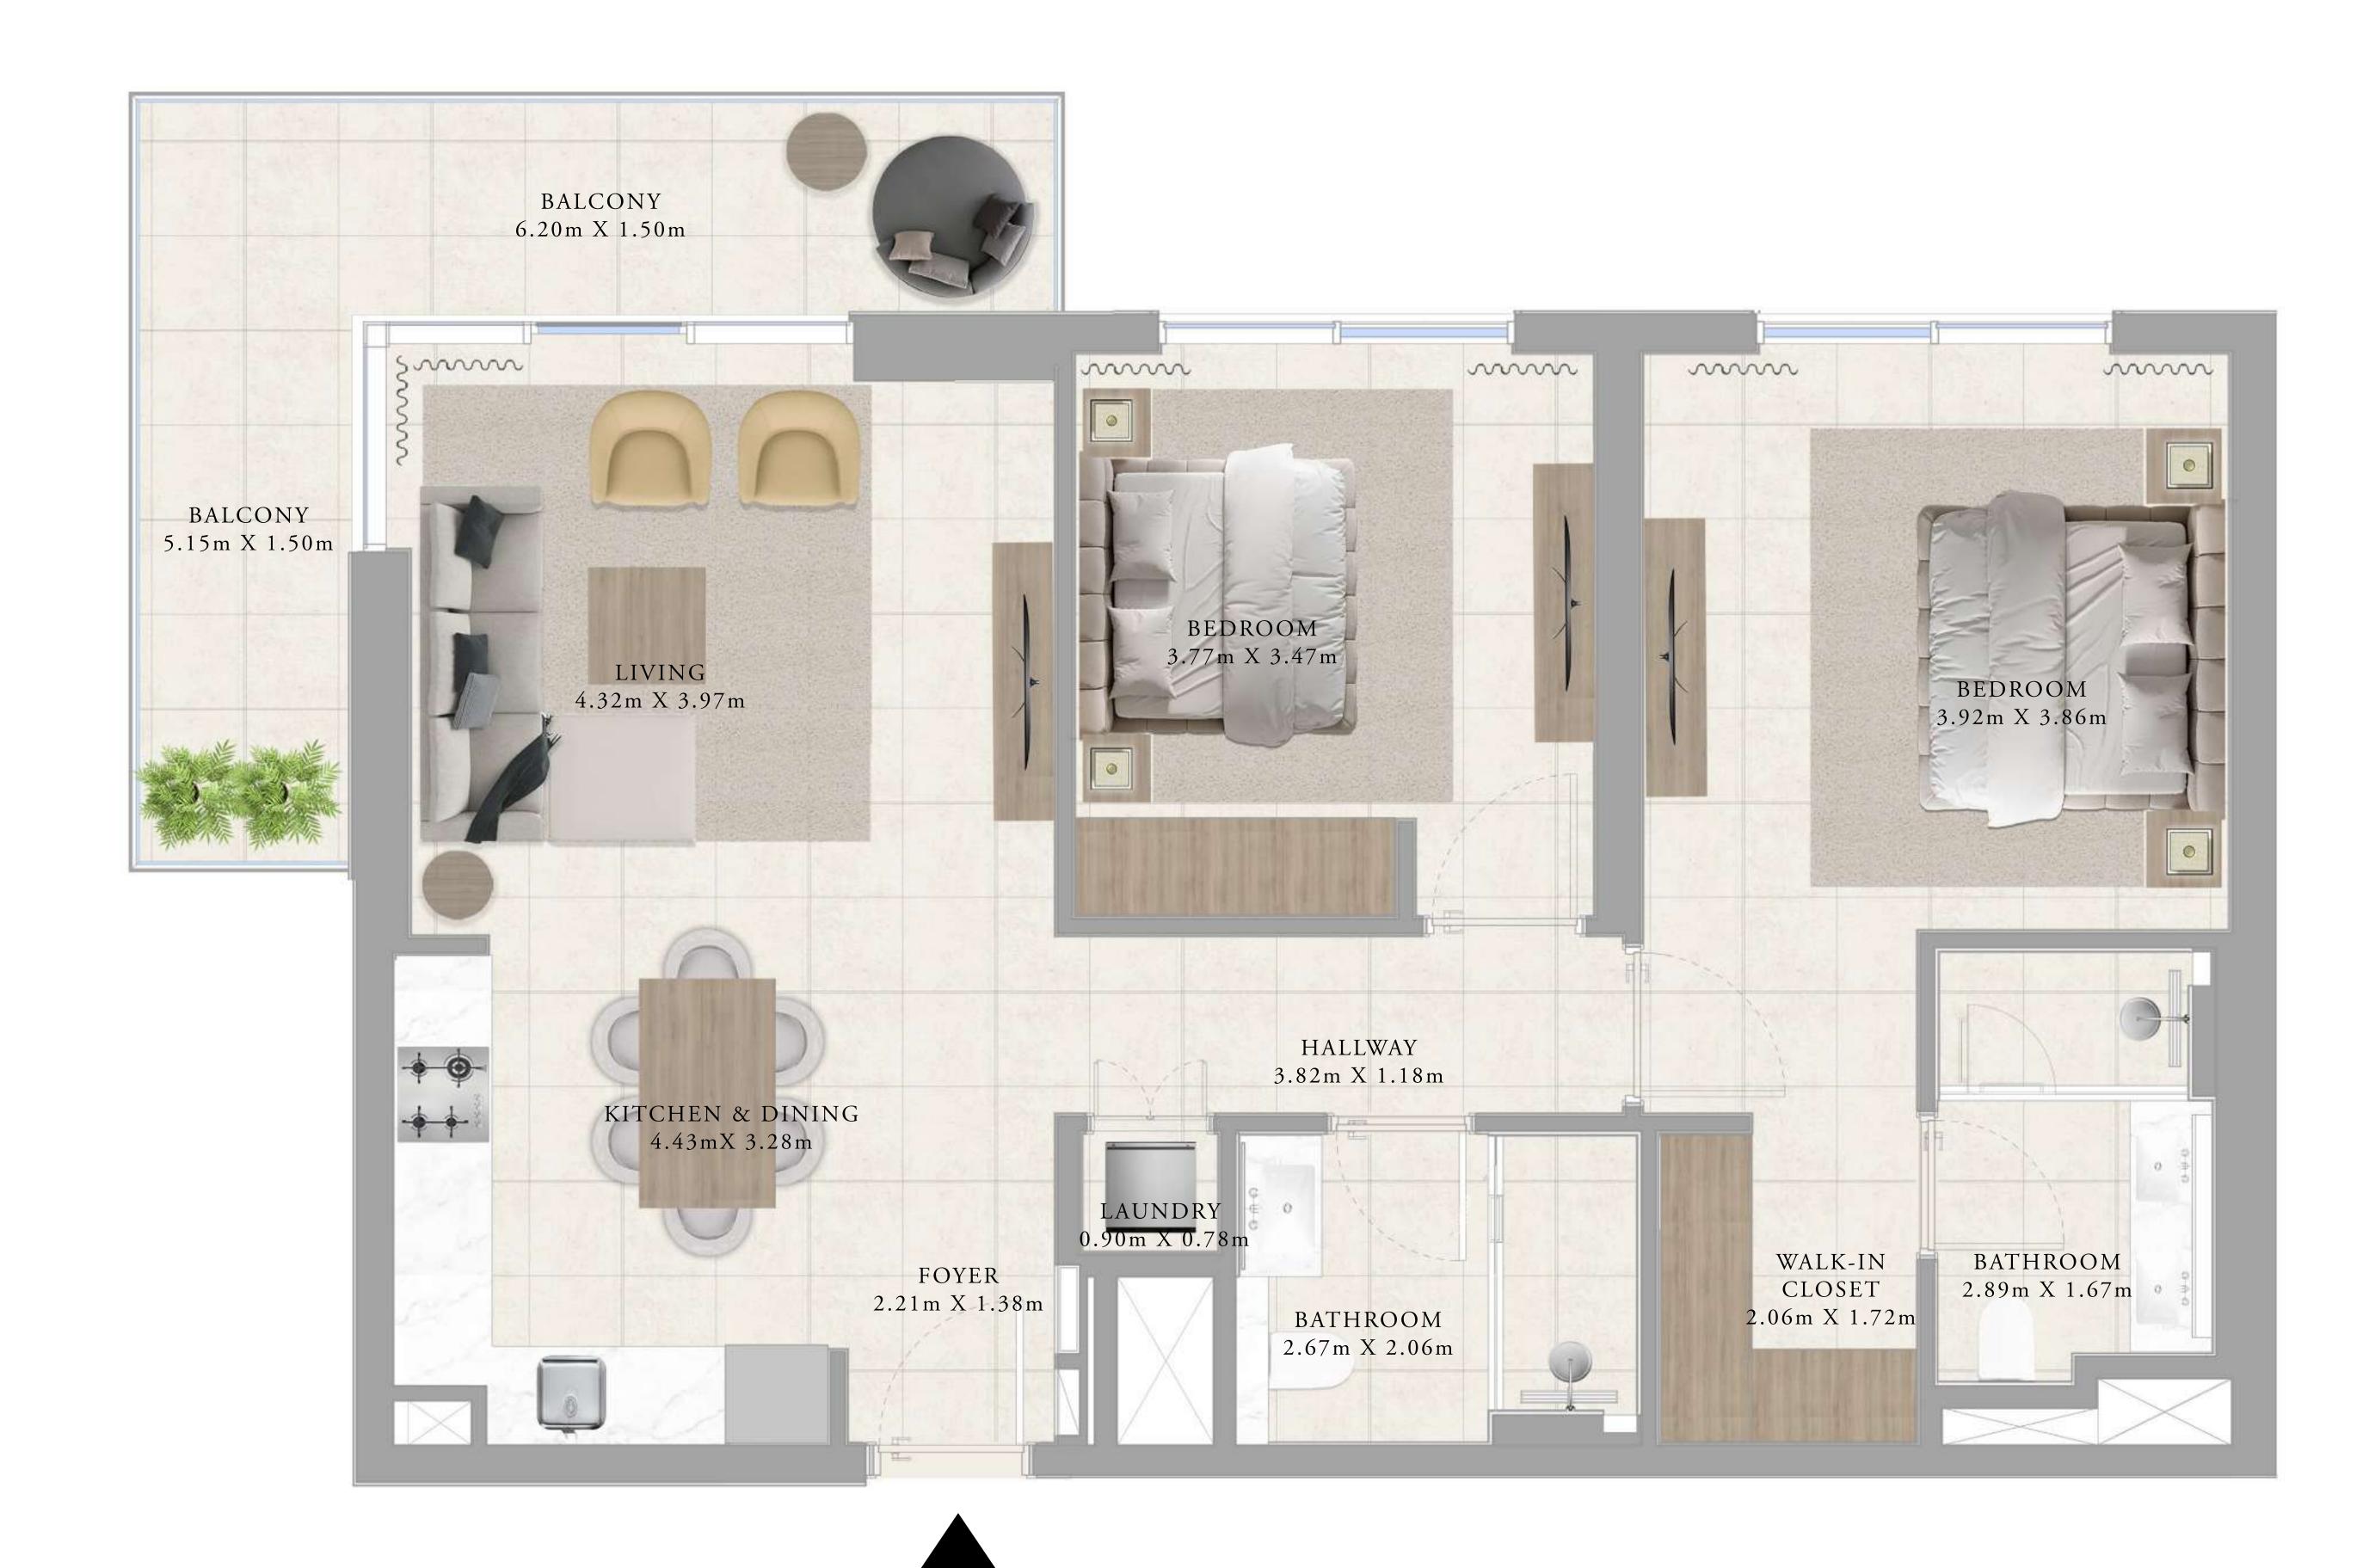

## BUILDING B 2 BEDROOM TYPE 1A

#### UNITS

B101, B201, B301, B401, B501, B601, B701, B801, B901, B1001, B1101, B1201, B1301, B1401, B1501, B1601, B1701, B1801, B1901, B2001, B2101, B2201

| SUITE AREA   | 1012.88 SQ.FT. | 94.10 SQ.M.  |
|--------------|----------------|--------------|
| BALCONY AREA | 165.98 SQ.FT.  | 15.42 SQ.M.  |
| TOTAL AREA   | 1178.86 SQ.FT. | 109.52 SQ.M. |

#### DUBAI HILLS ESTATE