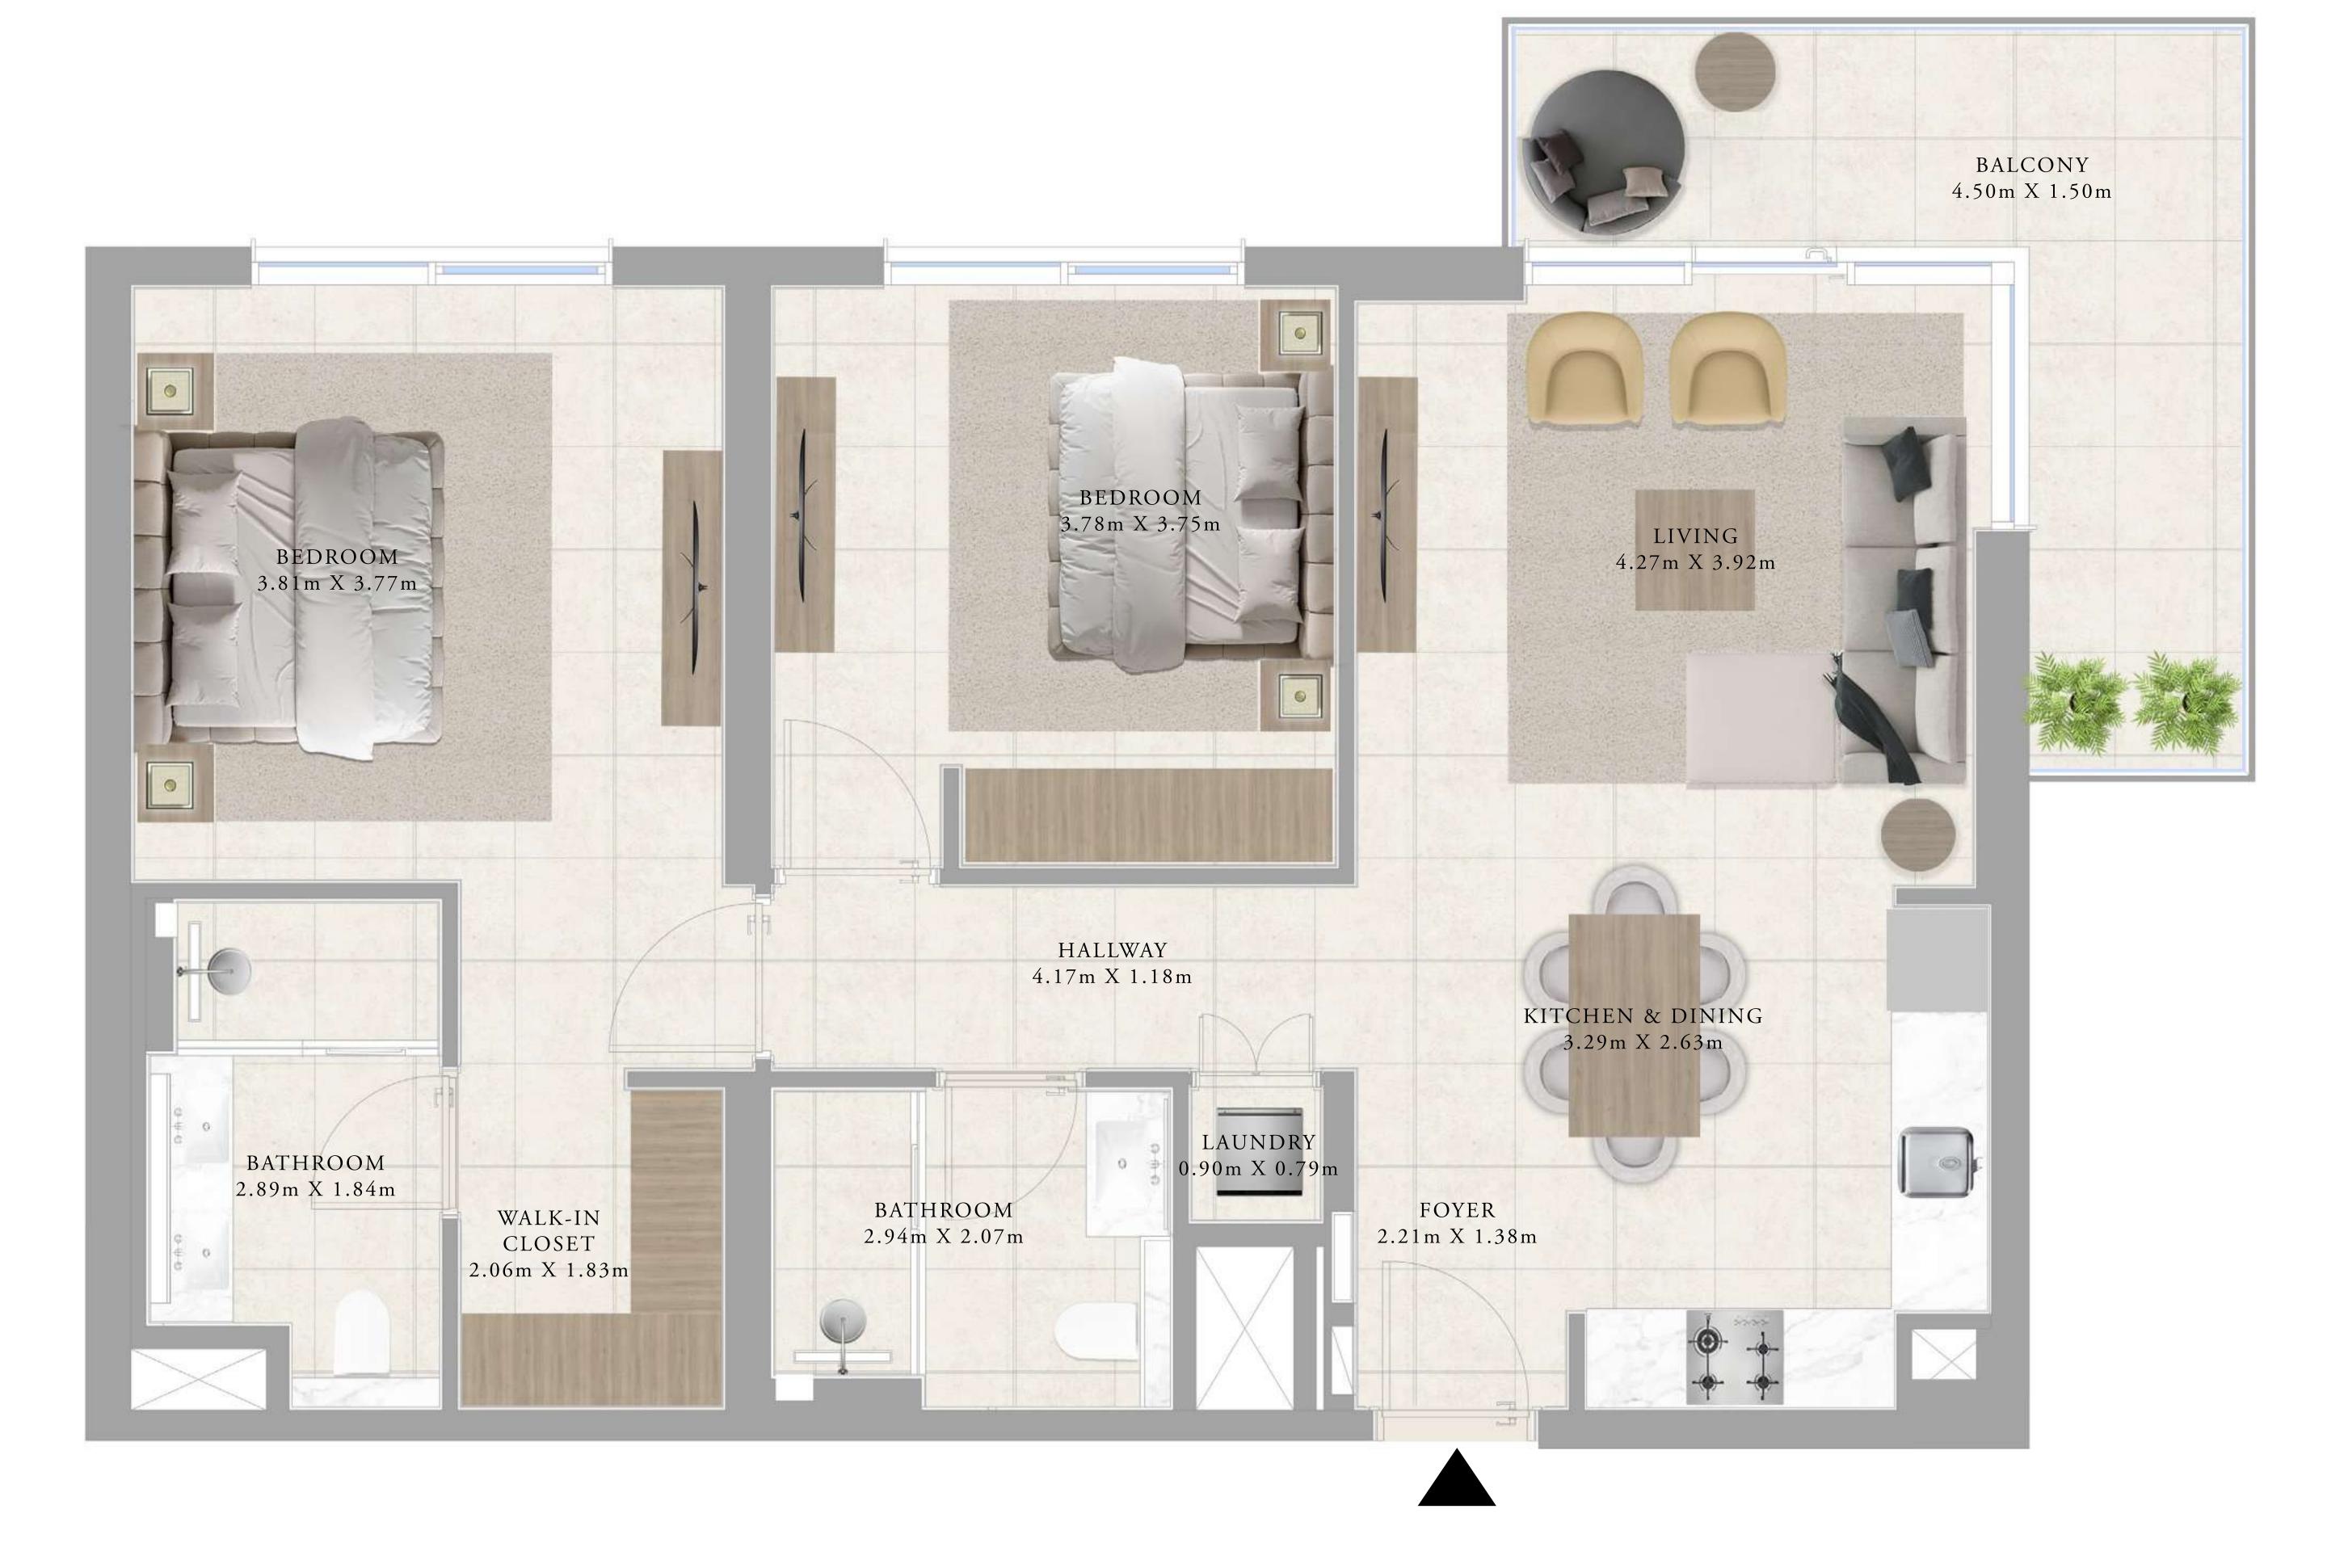

## BUILDING A 2 BEDROOM TYPE 1

UNITS

AP11, A111, A215, A315, A415, A515, A615, A715, A815, A915, A1015, A1115, A1215, A1315, A1414, A1514, A1614

| SUITE AREA   | 1011.38 - 1016.54 SQ.FT. | 93.96 - 94.44 SQ.M.   |
|--------------|--------------------------|-----------------------|
| BALCONY AREA | 137.46 SQ.FT.            | 12.77 SQ.M.           |
| TOTAL AREA   | 1148.84 - 1154.00 SQ.FT. | 106.73 - 107.21 SQ.M. |

#### RESIDENCE

DUBAI HILLS ESTATE