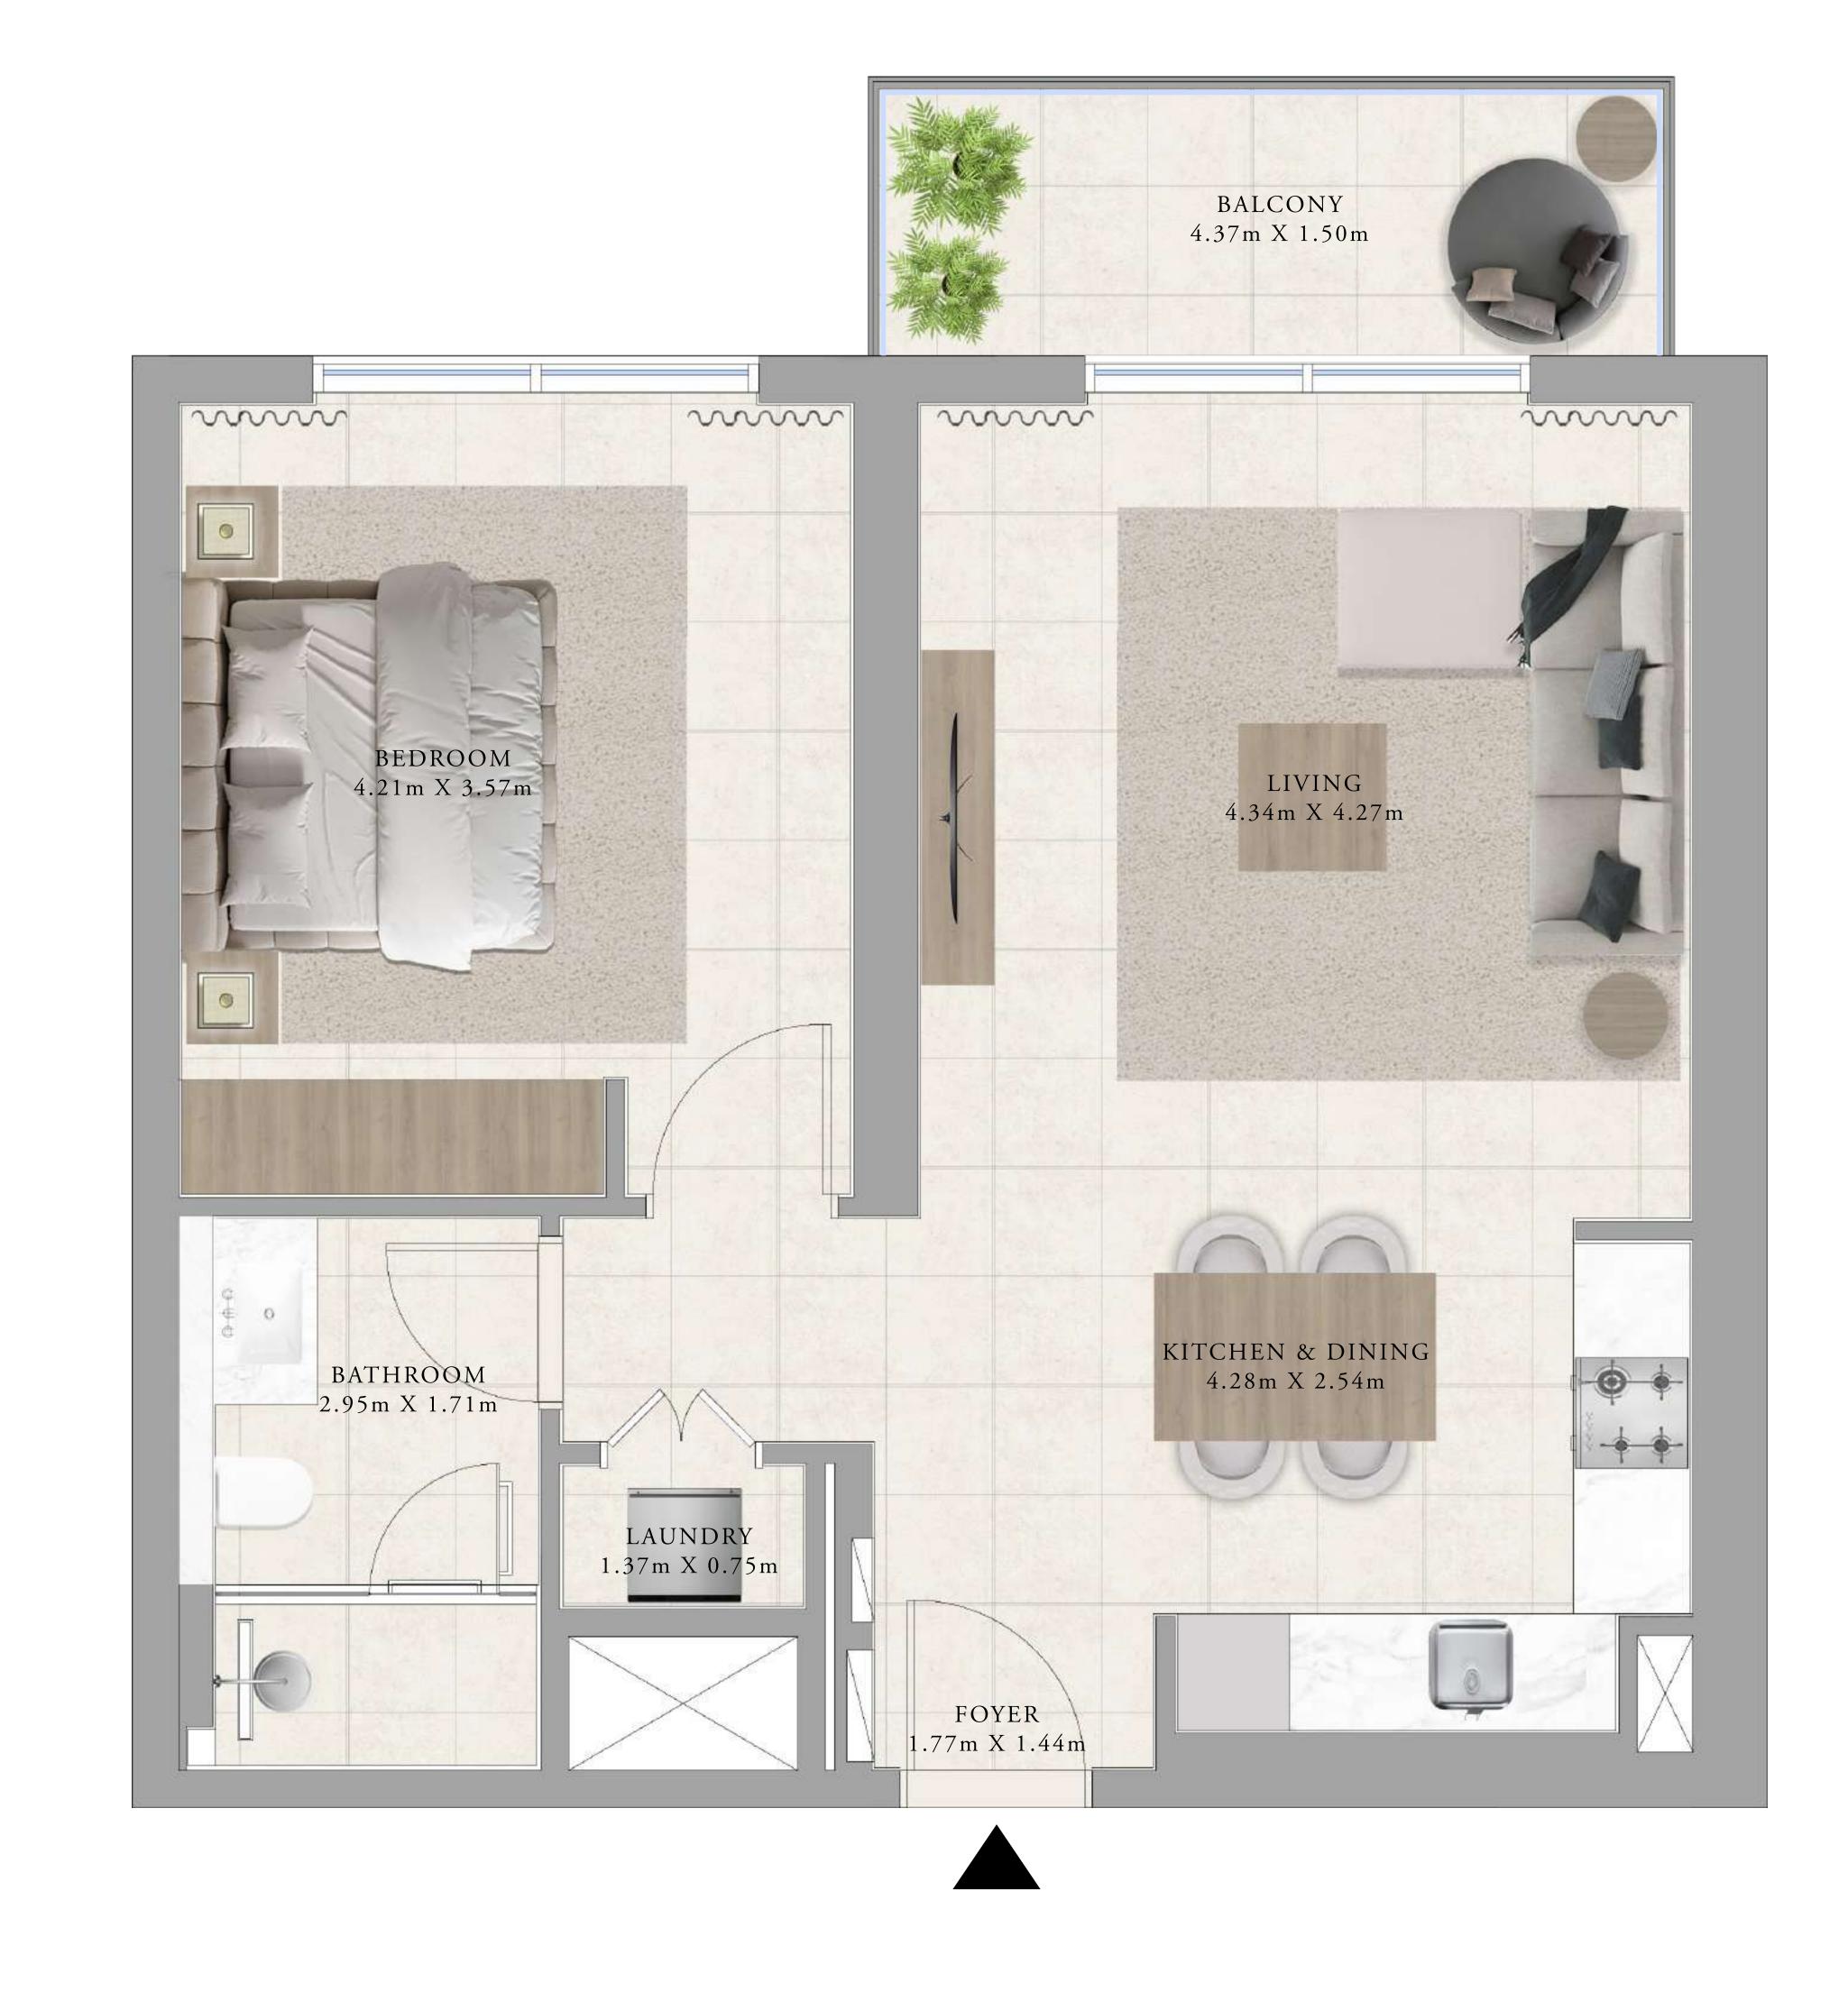

## BUILDING A 1 BEDROOM TYPE 1A

| SUITE AREA   | 672.96 TO 677.05 SQ.FT. | 62.52 TO 62.90 SQ.M. |
|--------------|-------------------------|----------------------|
| BALCONY AREA | 71.36 SQ.FT.            | 6.63 SQ.M.           |
| TOTAL AREA   | 744.32 TO 748.41 SQ.FT. | 69.15 TO 69.53 SQ.M. |