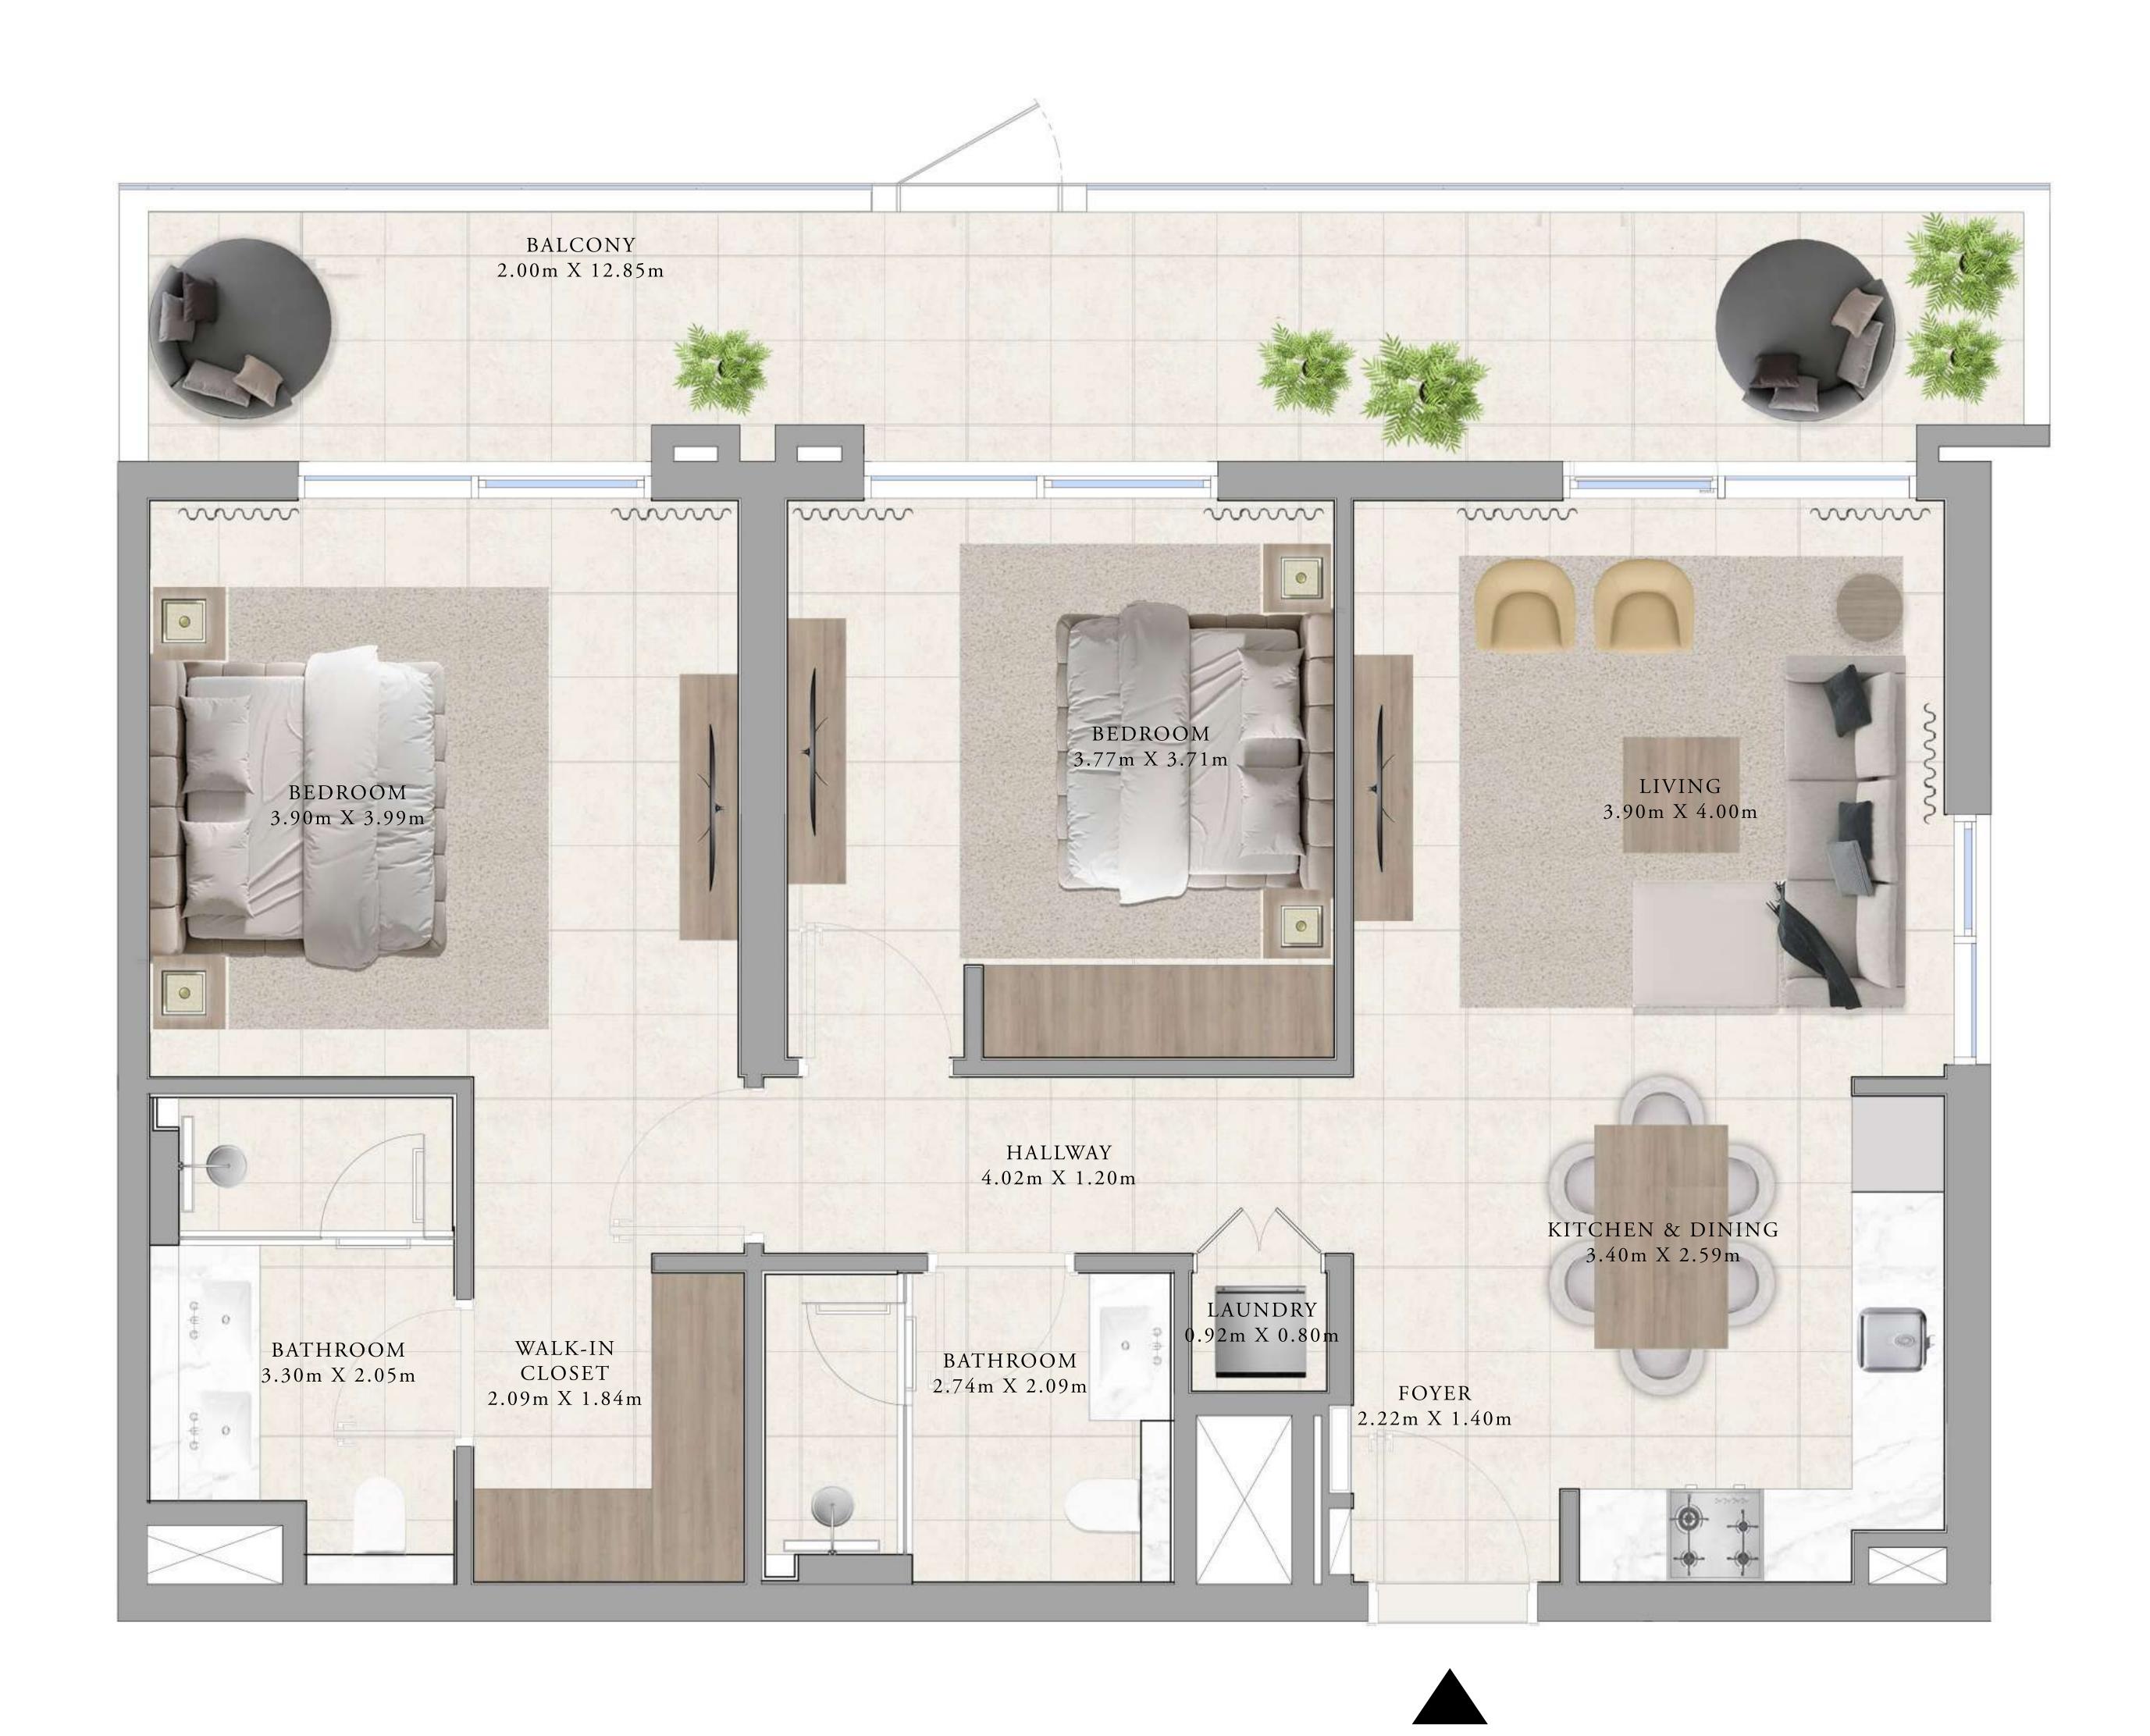

## BUILDING A 2 BEDROOM TYPE 1

UNITS

AP11, A111, A215, A315, A415, A515, A615, A715, A815, A915, A1015, A1115, A1215, A1315, A1414, A1514, A1614

| SUITE AREA   | 1011.38 - 1016.54 SQ.FT. | 93.96 - 94.44 SQ.M.   |
|--------------|--------------------------|-----------------------|
| BALCONY AREA | 137.46 SQ.FT.            | 12.77 SQ.M.           |
| TOTAL AREA   | 1148.84 - 1154.00 SQ.FT. | 106.73 - 107.21 SQ.M. |

#### UNITS

AP07, A107, A207, A307, A407, A507, A607, A707, A807, A907, A1007, A1107, A1207, A1307, A1407, A1507, A1607, A1707, A1807, A1907

| SUITE AREA   | 1011.27 - 1016.44 SQ.FT. | 93.95 - 94.43 SQ.M.   |
|--------------|--------------------------|-----------------------|
| BALCONY AREA | 159.95 SQ.FT.            | 14.86 SQ.M.           |
| TOTAL AREA   | 1171.22 - 1176.39 SQ.FT. | 108.81 - 109.29 SQ.M. |