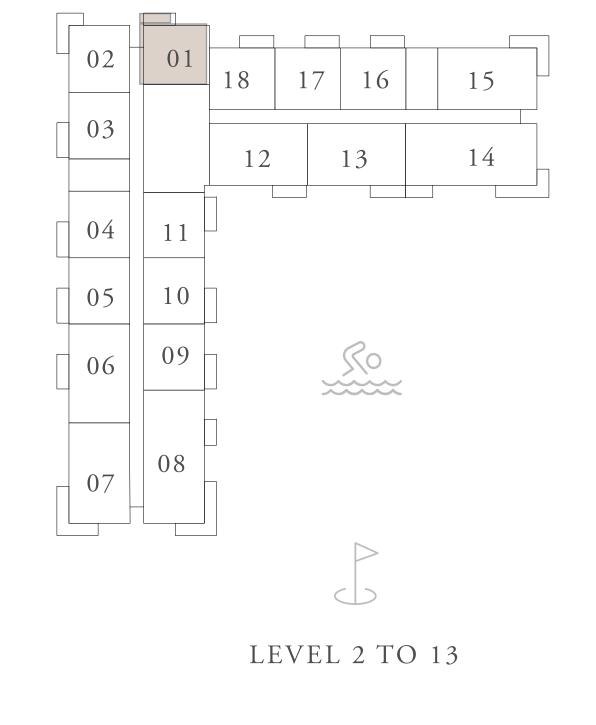

# ROOF 19 18 17 16 15 14 10 9 8 7 6 5 4 3 2 1 PODIUM G BASEMENT KEY PLANS KEY PLANS KEY PLANS KEY PLANS KEY PLANS KEY PLANS LEVEL 2 TO 13

RESIDENCE

DUBAI HILLS ESTATE