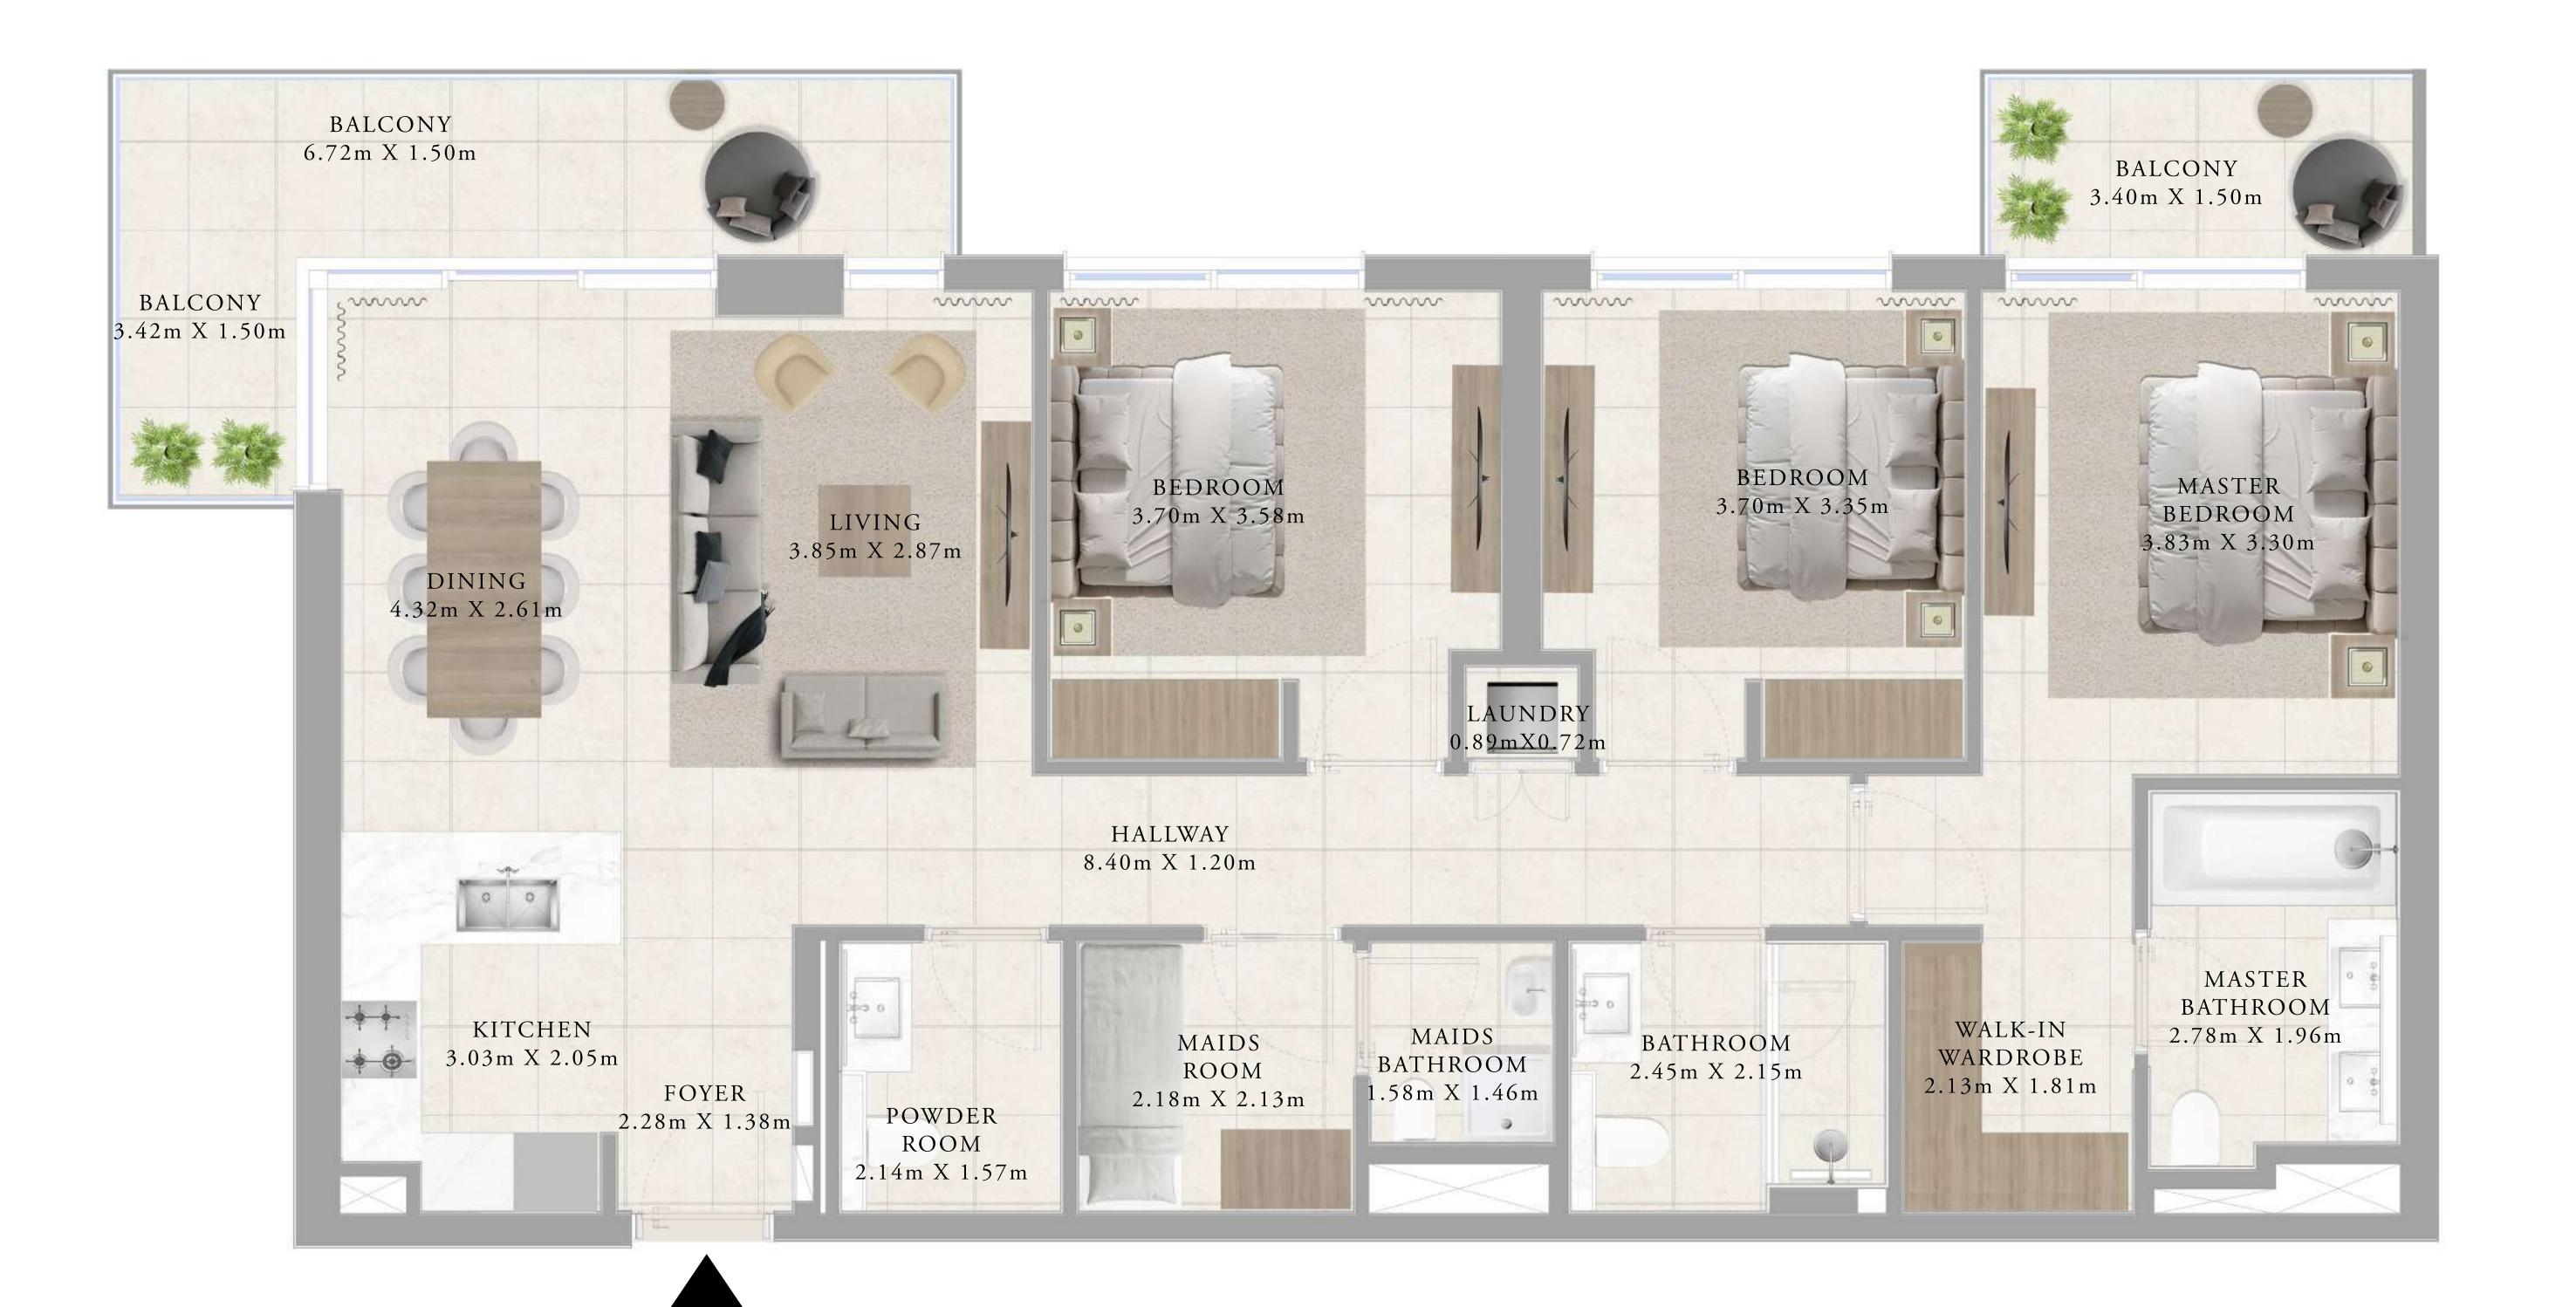

## BUILDING A 2 BEDROOM TYPE 1

UNITS

AP11, A111, A215, A315, A415, A515, A615, A715, A815, A915, A1015, A1115, A1215, A1315, A1414, A1514, A1614

| SUITE AREA   | 1011.38 - 1016.54 SQ.FT. | 93.96 - 94.44 SQ.M.   |
|--------------|--------------------------|-----------------------|
| BALCONY AREA | 137.46 SQ.FT.            | 12.77 SQ.M.           |
| TOTAL AREA   | 1148.84 - 1154.00 SQ.FT. | 106.73 - 107.21 SQ.M. |

#### RESIDENCE

DUBAI HILLS ESTATE