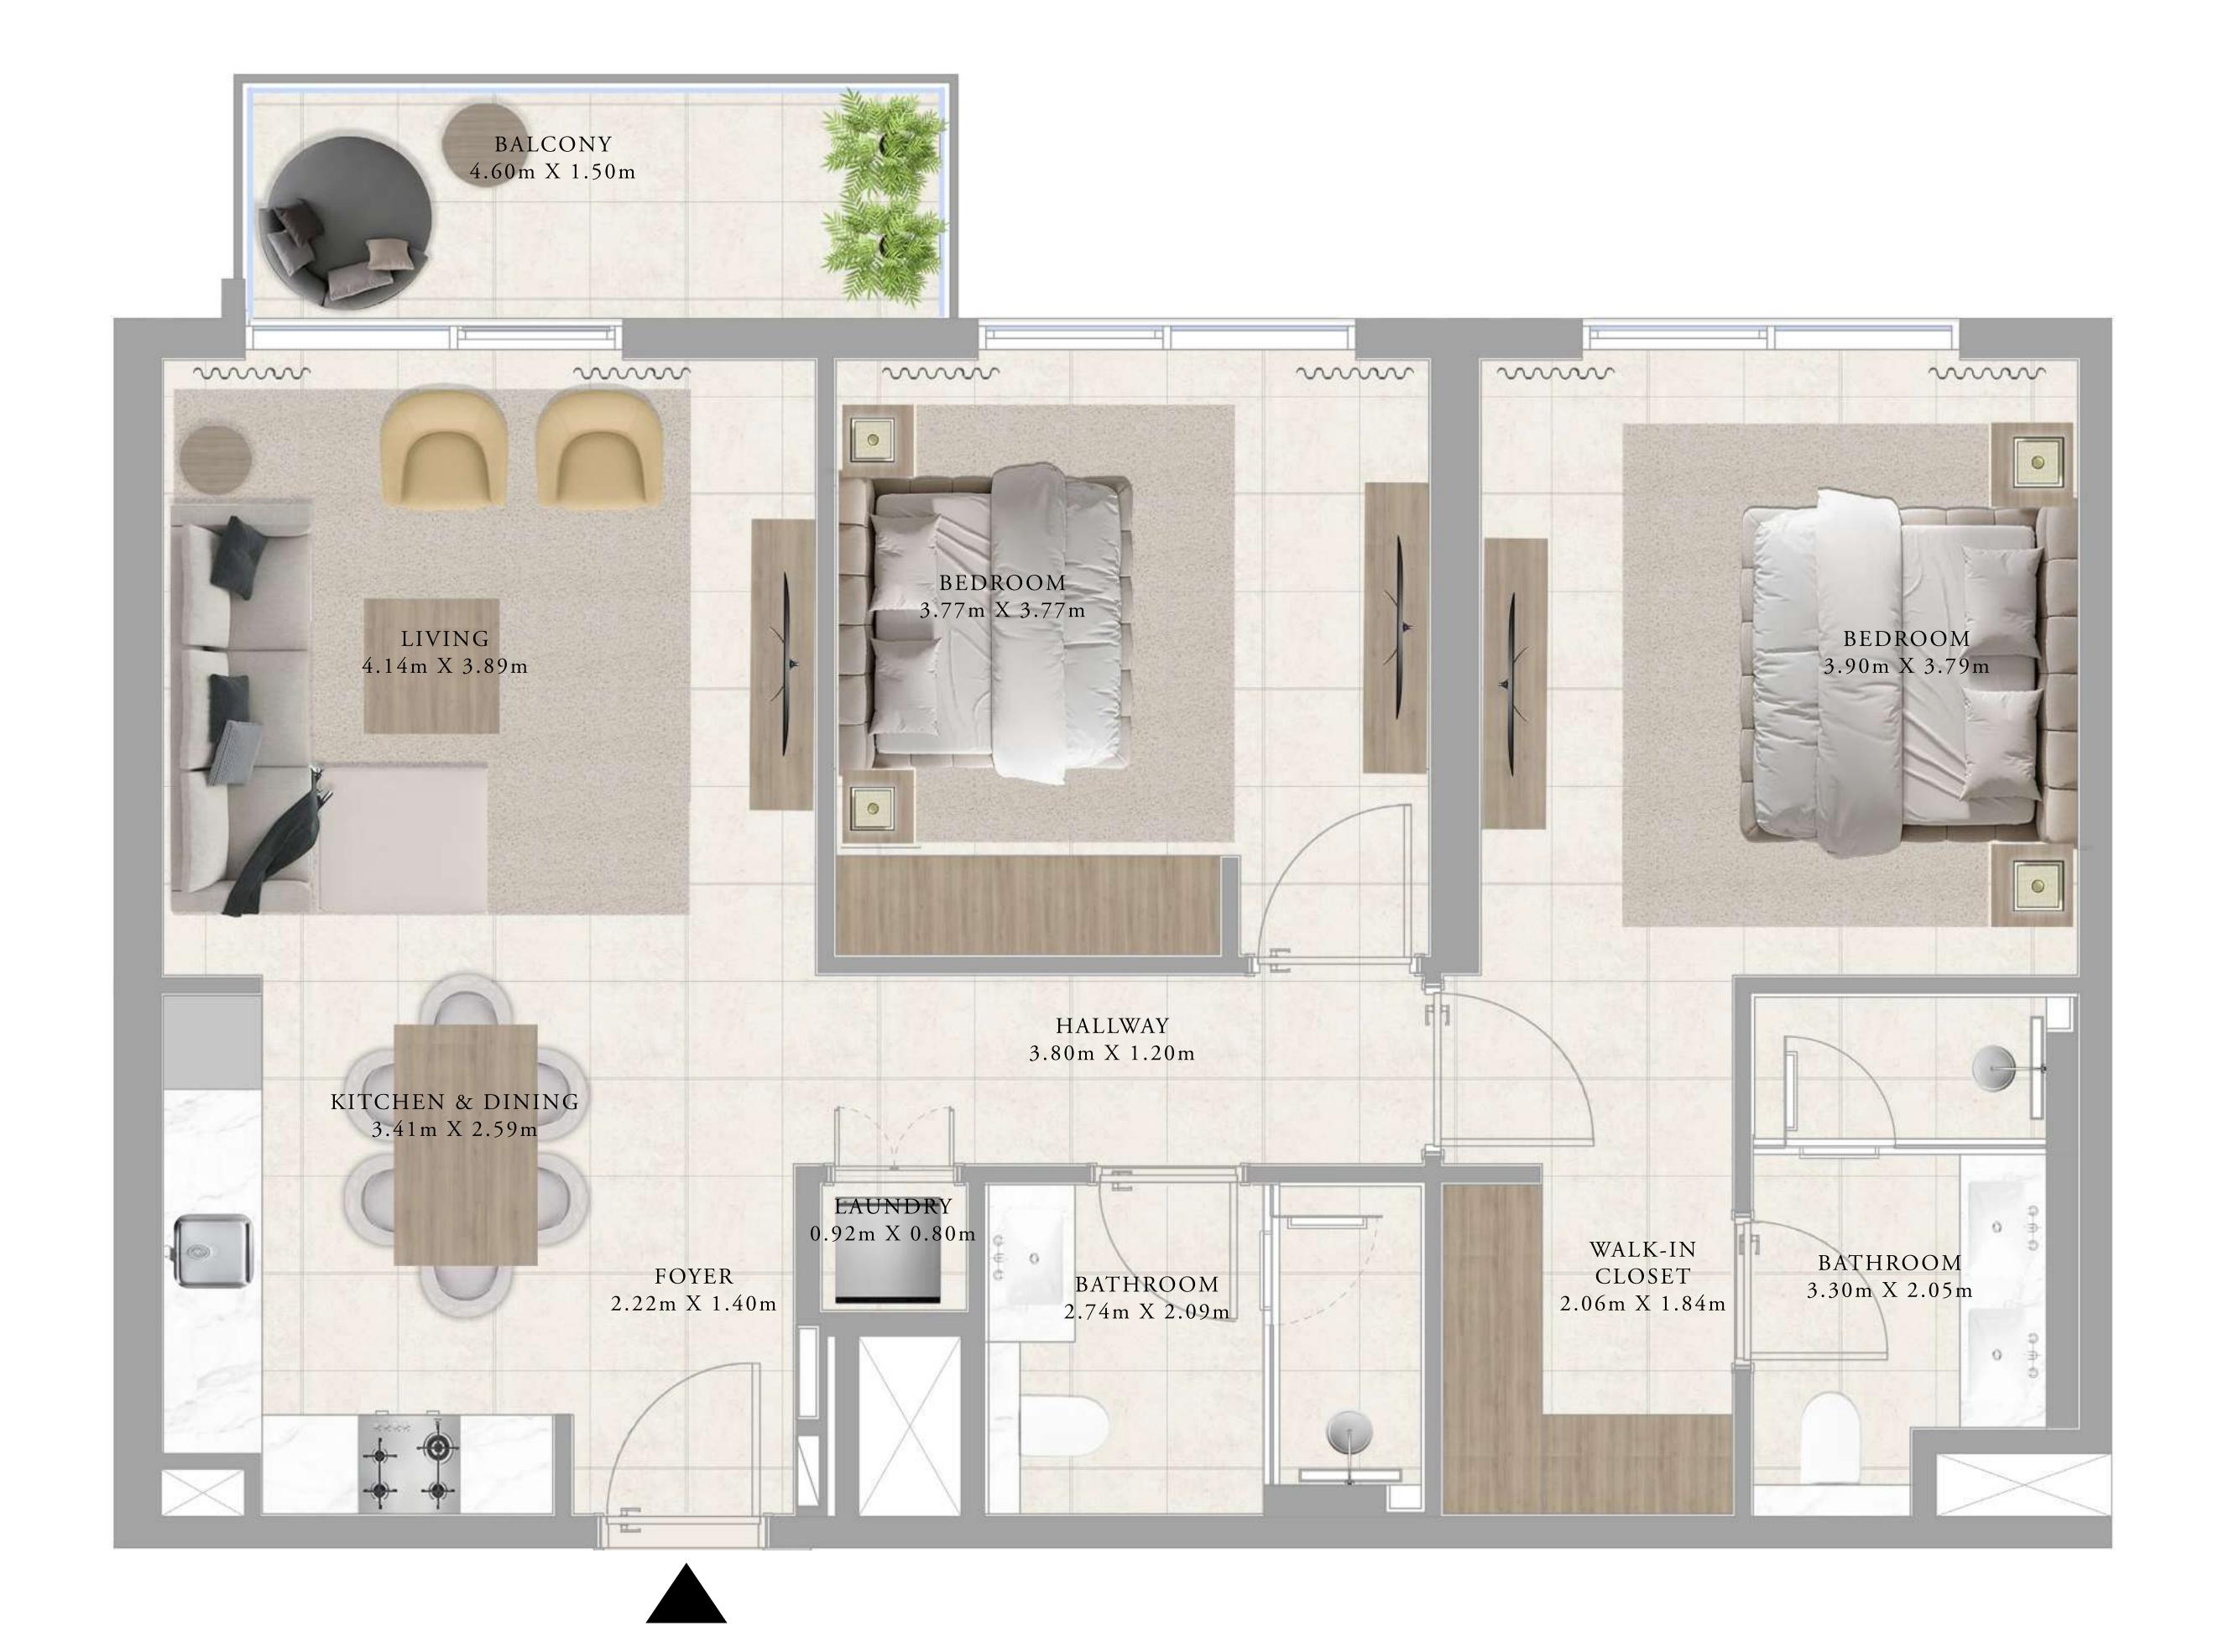

# BUILDING A 2 BEDROOM TYPE 3

#### UNITS

A212, A213, A312, A313, A412, A413, A512, A513, A612, A613, A712, A713, A812, A813, A912, A913, A1012, A1013, A1112, A1113, A1212, A1213, A1313, A1411, A1412, A1511, A1512, A1611, A1612

| SUITE AREA   | 1007.18 SQ.FT  | 93.57 SQ.M.  |
|--------------|----------------|--------------|
| BALCONY AREA | 75.02 SQ.FT.   | 6.97 SQ.M.   |
| TOTAL AREA   | 1082.20 SQ.FT. | 100.54 SQ.M. |