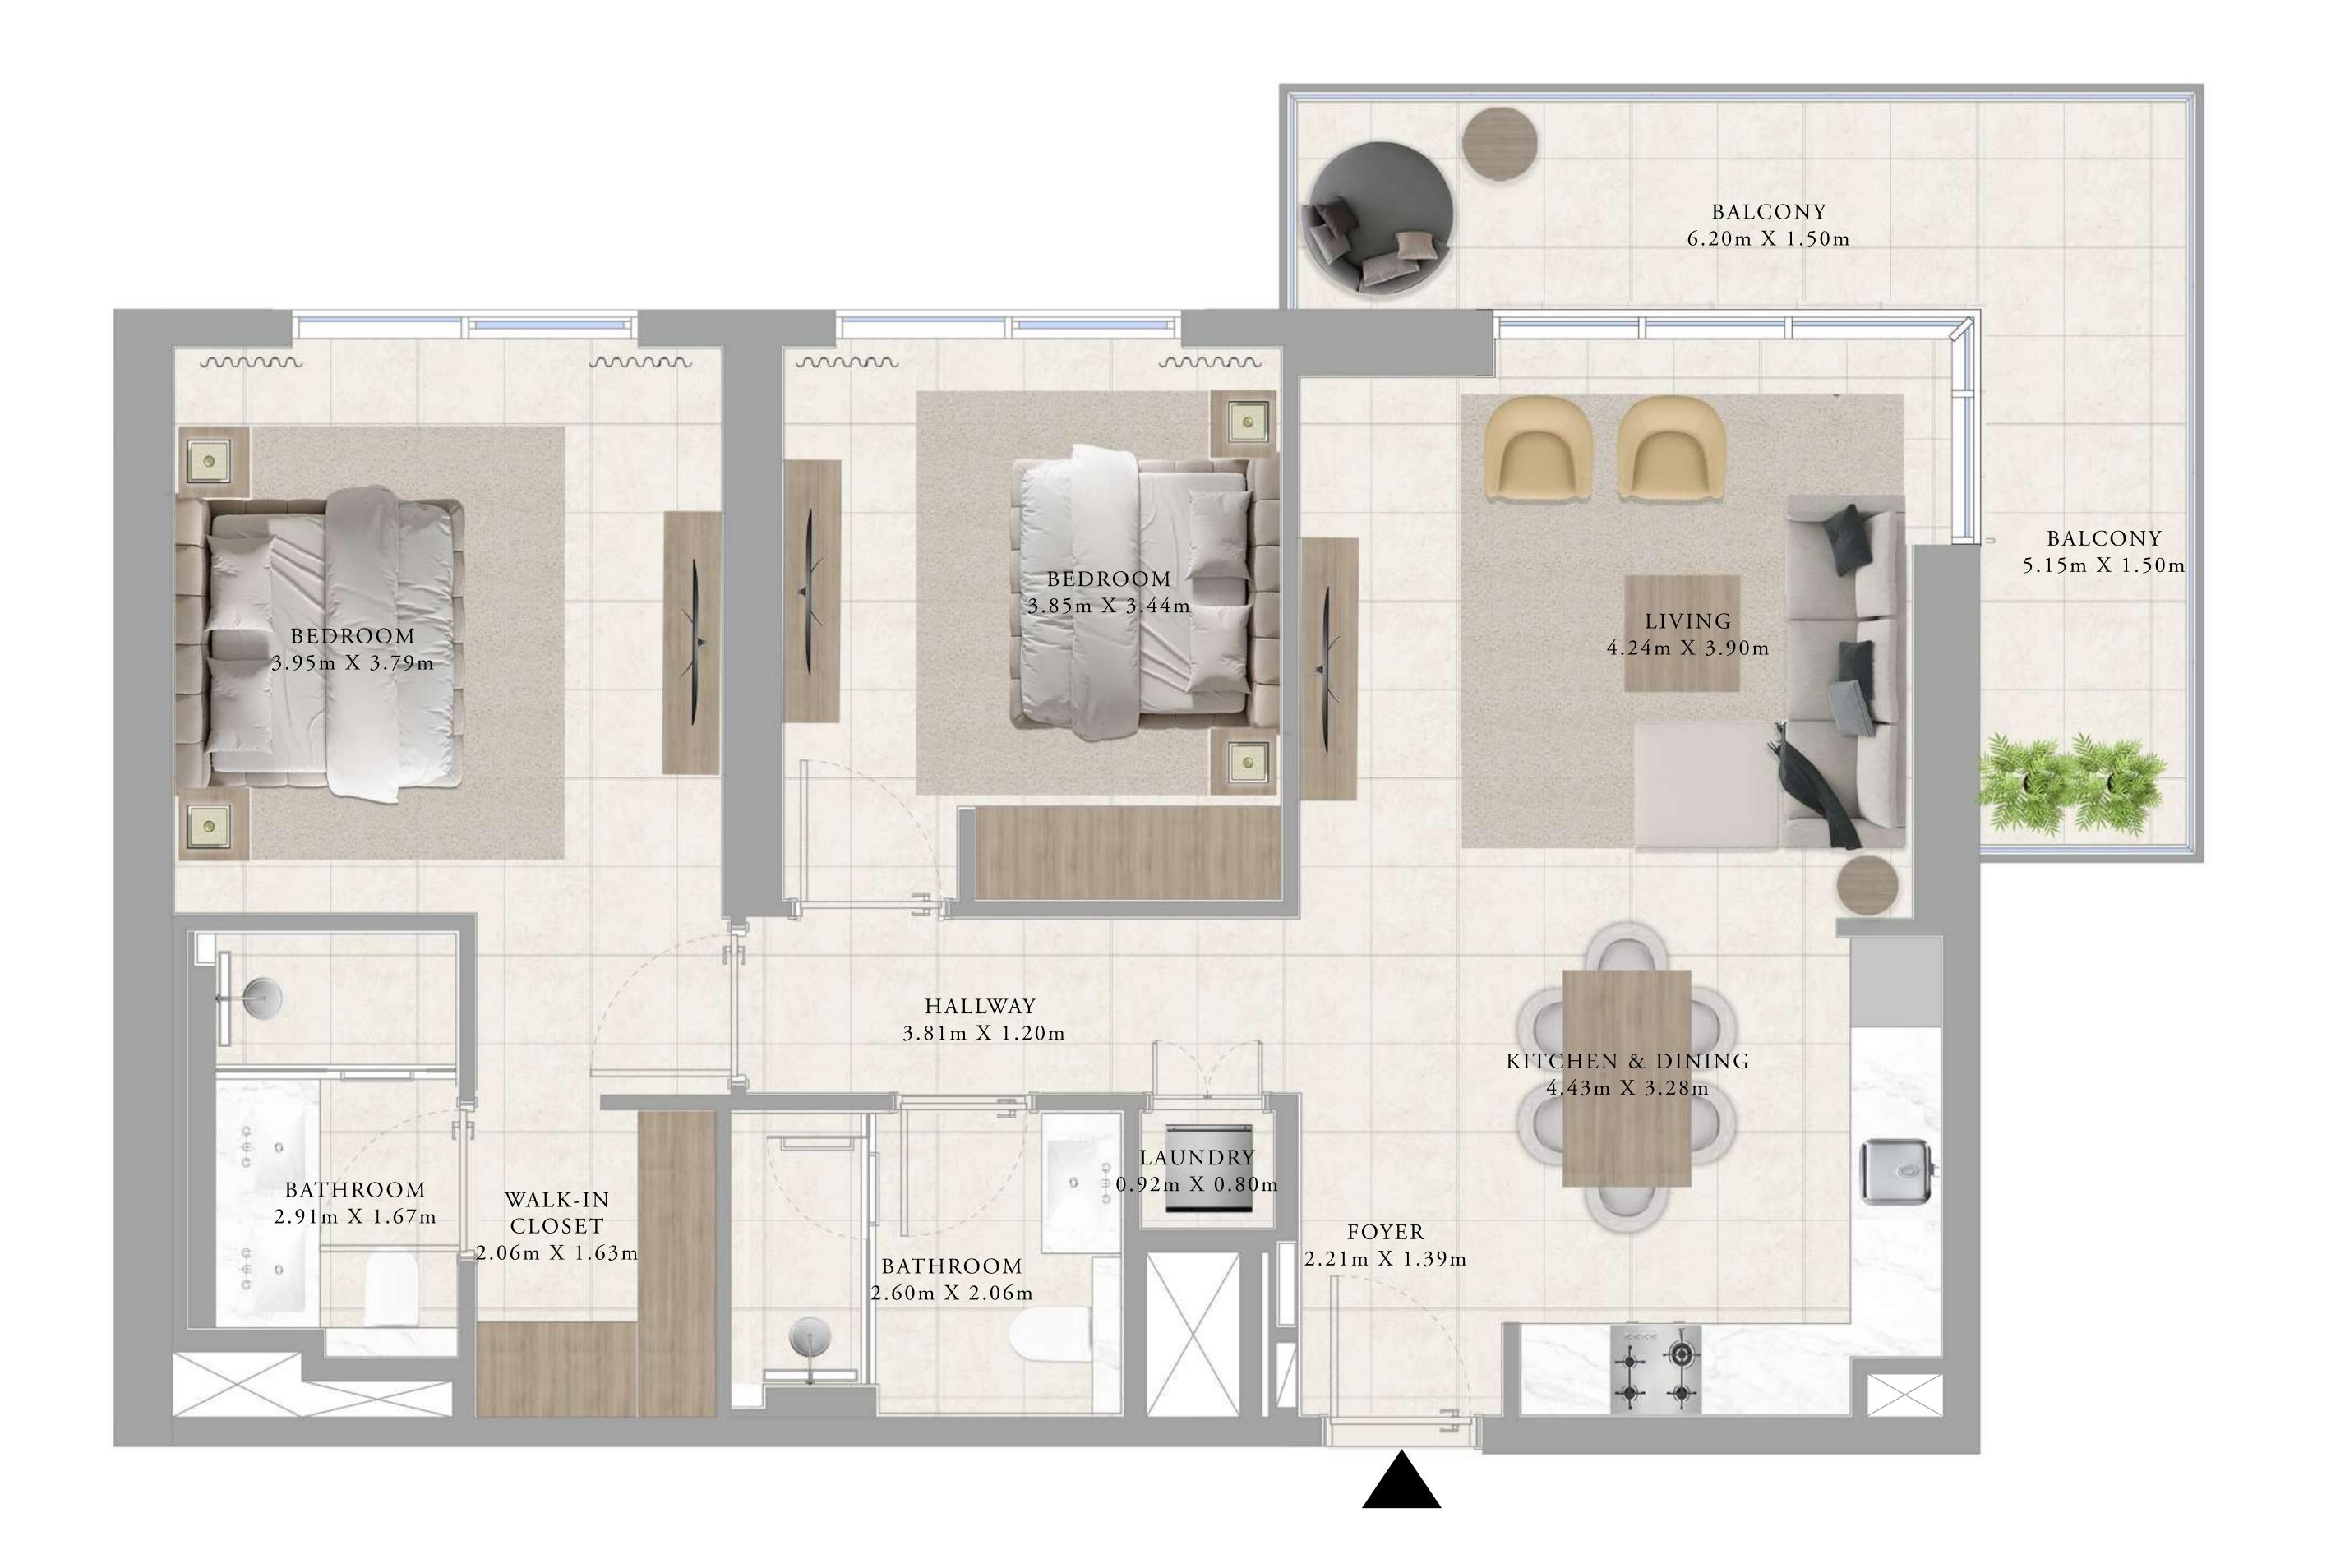

#### UNITS

AP07, A107, A207, A307, A407, A507, A607, A707, A807, A907, A1007, A1107, A1207, A1307, A1407, A1507, A1607, A1707, A1807, A1907

| SUITE AREA   | 1011.27 - 1016.44 SQ.FT. | 93.95 - 94.43 SQ.M.   |
|--------------|--------------------------|-----------------------|
| BALCONY AREA | 159.95 SQ.FT.            | 14.86 SQ.M.           |
| TOTAL AREA   | 1171.22 - 1176.39 SQ.FT. | 108.81 - 109.29 SQ.M. |