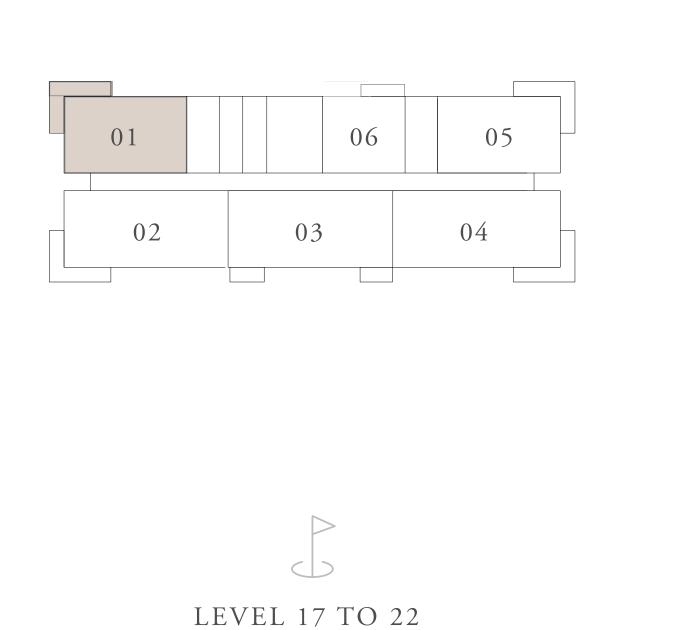

# KEY SECTION KEY PLANS ROOF 22 21 20 19 18 17 16 15 14 13 12 11 100 9 8 7 6 5 4 3 2 1 PODIUM G BASEMENT LEVEL 2 TO 16

DUBAI HILLS ESTATE