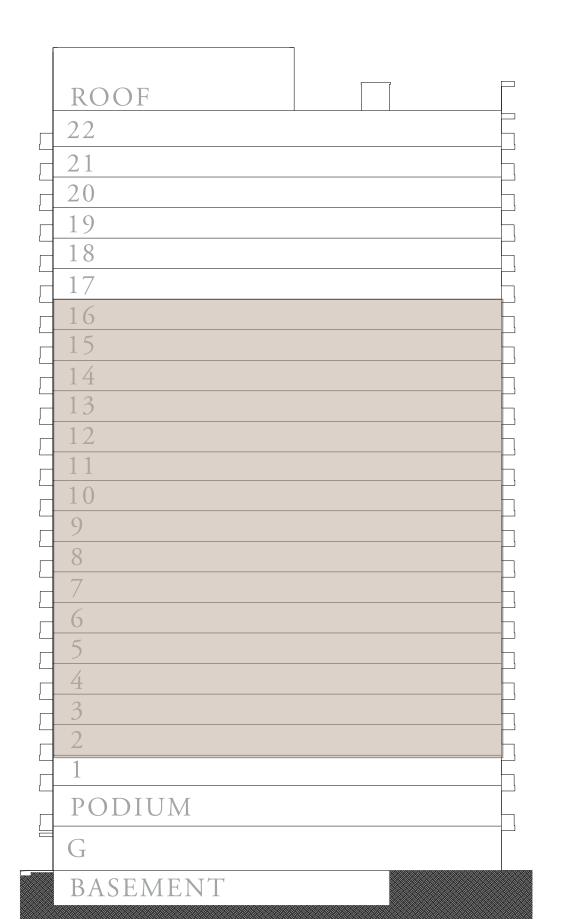

## BUILDING A 2 BEDROOM TYPE 1

UNITS

AP11, A111, A215, A315, A415, A515, A615, A715, A815, A915, A1015, A1115, A1215, A1315, A1414, A1514, A1614

| SUITE AREA   | 1011.38 - 1016.54 SQ.FT. | 93.96 - 94.44 SQ.M.   |
|--------------|--------------------------|-----------------------|
| BALCONY AREA | 137.46 SQ.FT.            | 12.77 SQ.M.           |
| TOTAL AREA   | 1148.84 - 1154.00 SQ.FT. | 106.73 - 107.21 SQ.M. |