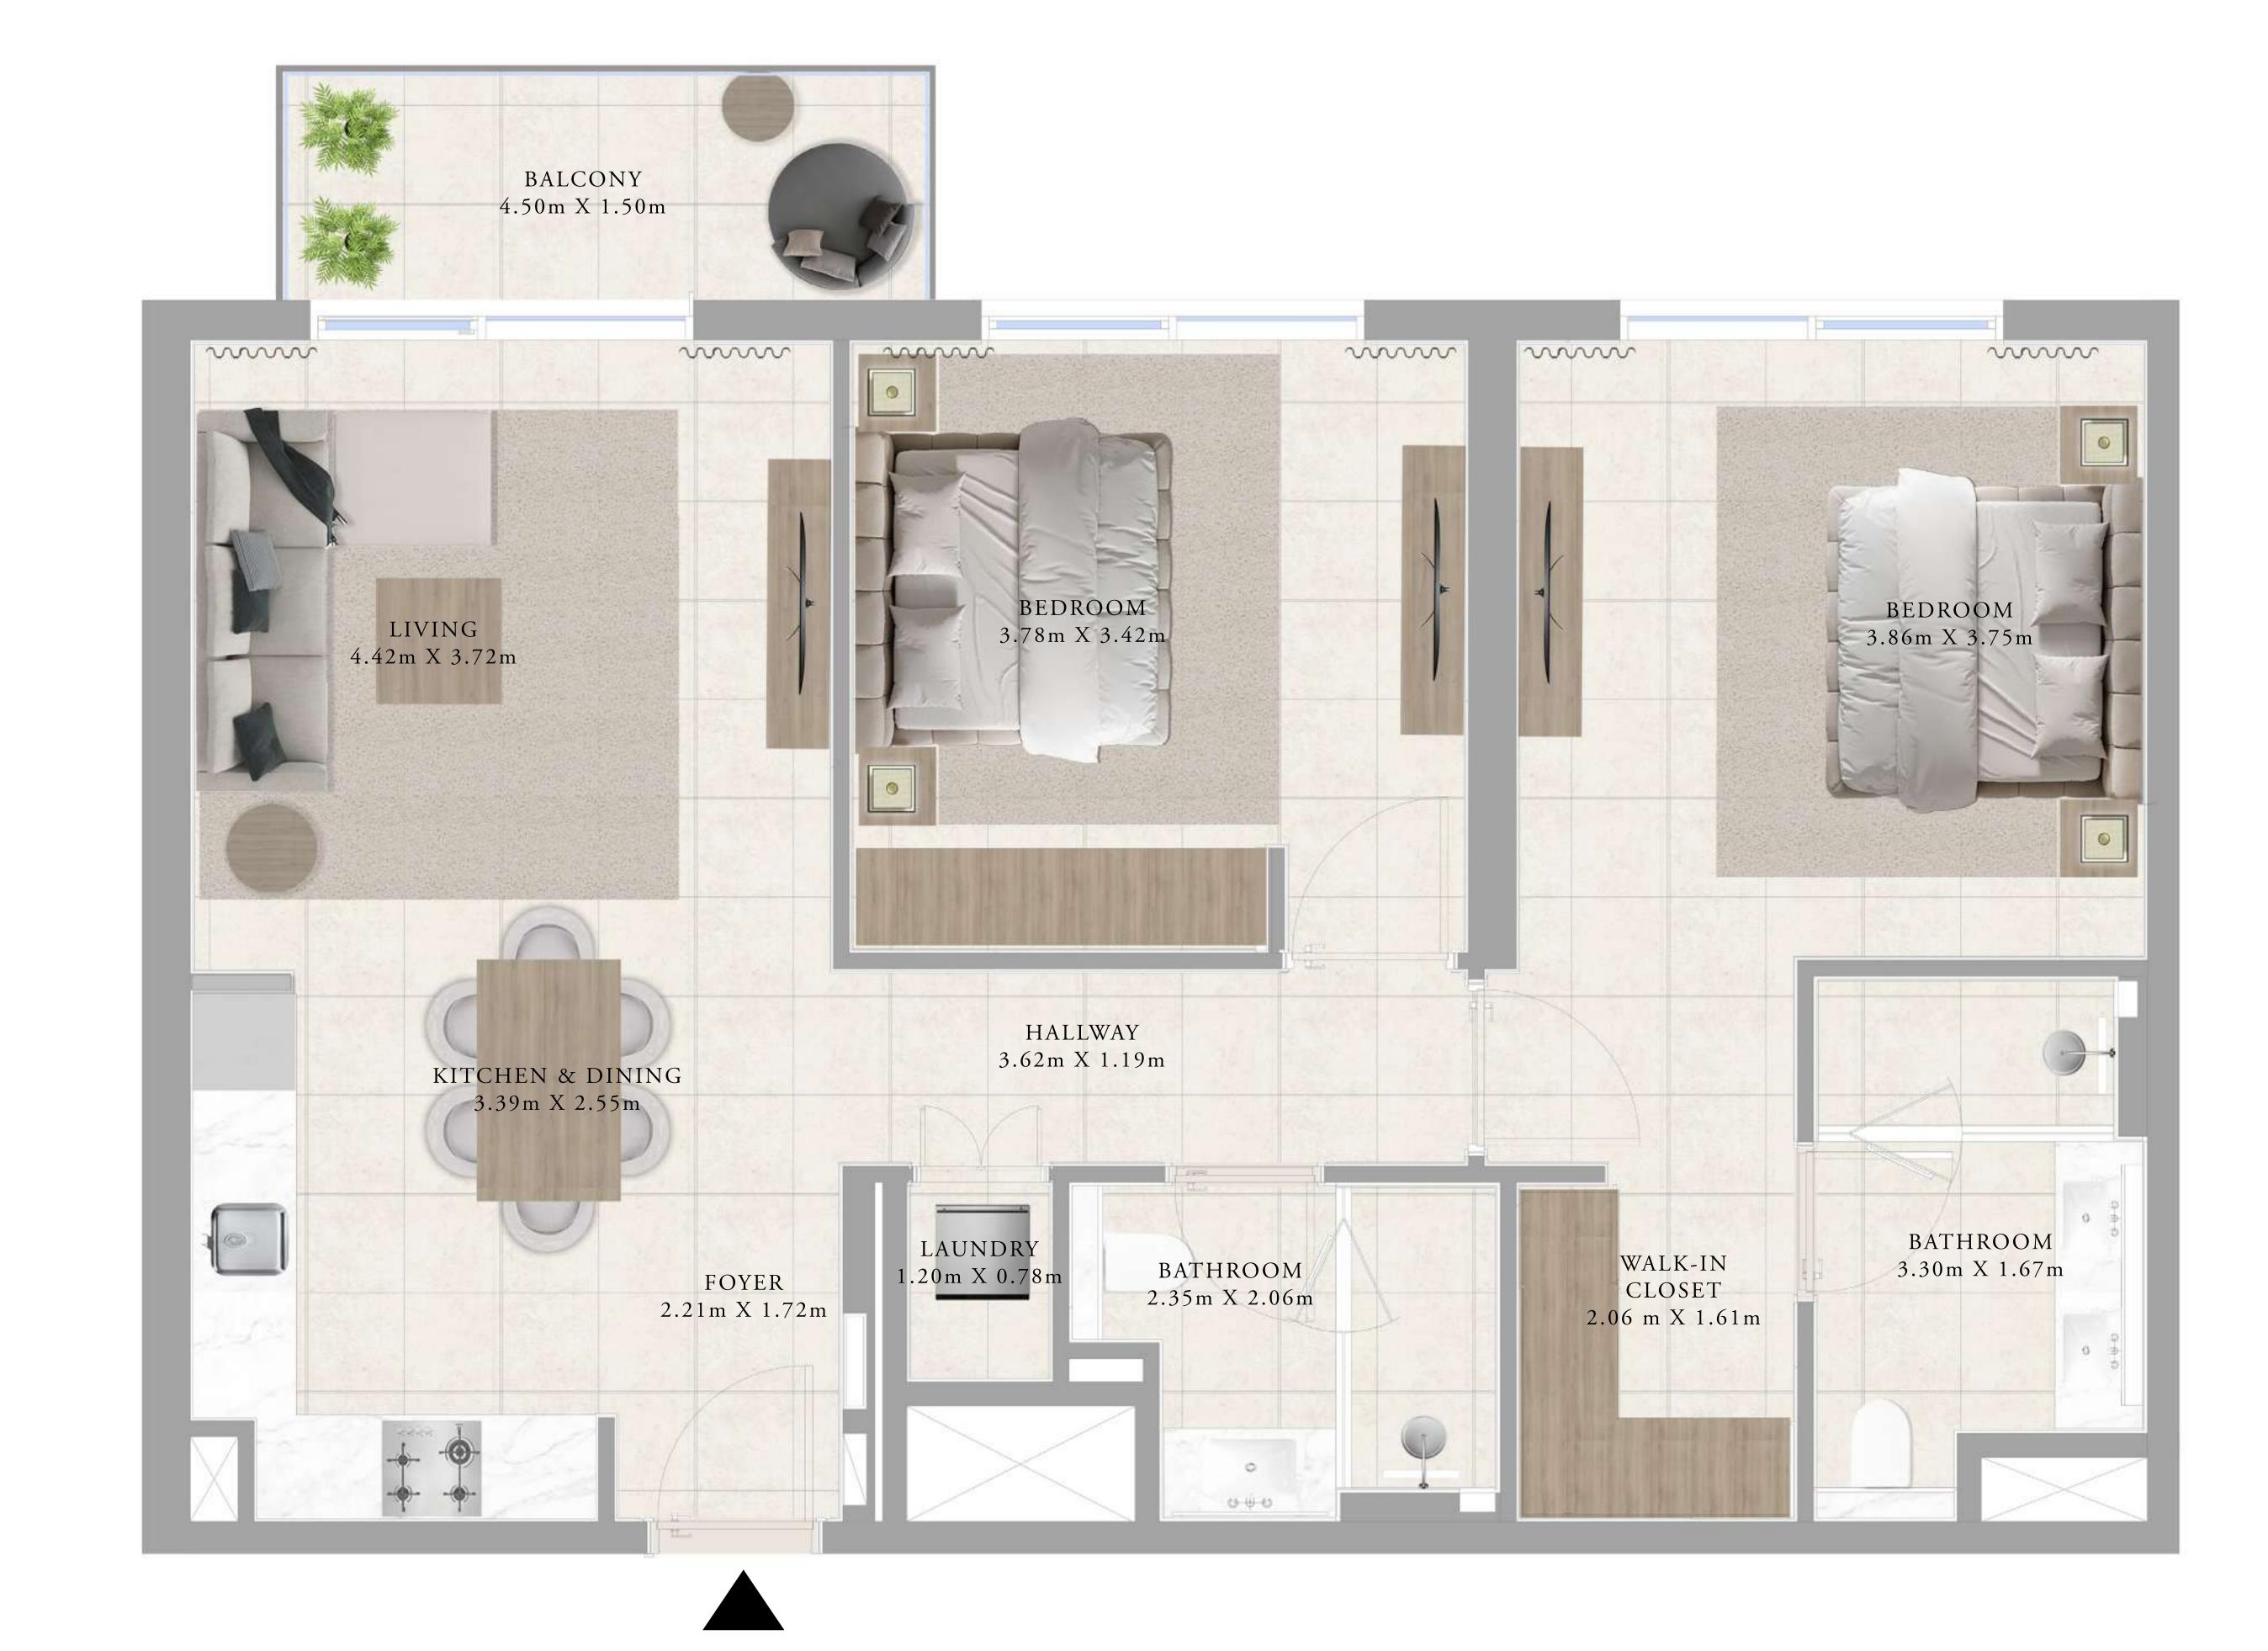

## BUILDING A 2 BEDROOM TYPE 1

UNITS

AP11, A111, A215, A315, A415, A515, A615, A715, A815, A915, A1015, A1115, A1215, A1315, A1414, A1514, A1614

| SUITE AREA   | 1011.38 - 1016.54 SQ.FT. | 93.96 - 94.44 SQ.M.   |
|--------------|--------------------------|-----------------------|
| BALCONY AREA | 137.46 SQ.FT.            | 12.77 SQ.M.           |
| TOTAL AREA   | 1148.84 - 1154.00 SQ.FT. | 106.73 - 107.21 SQ.M. |