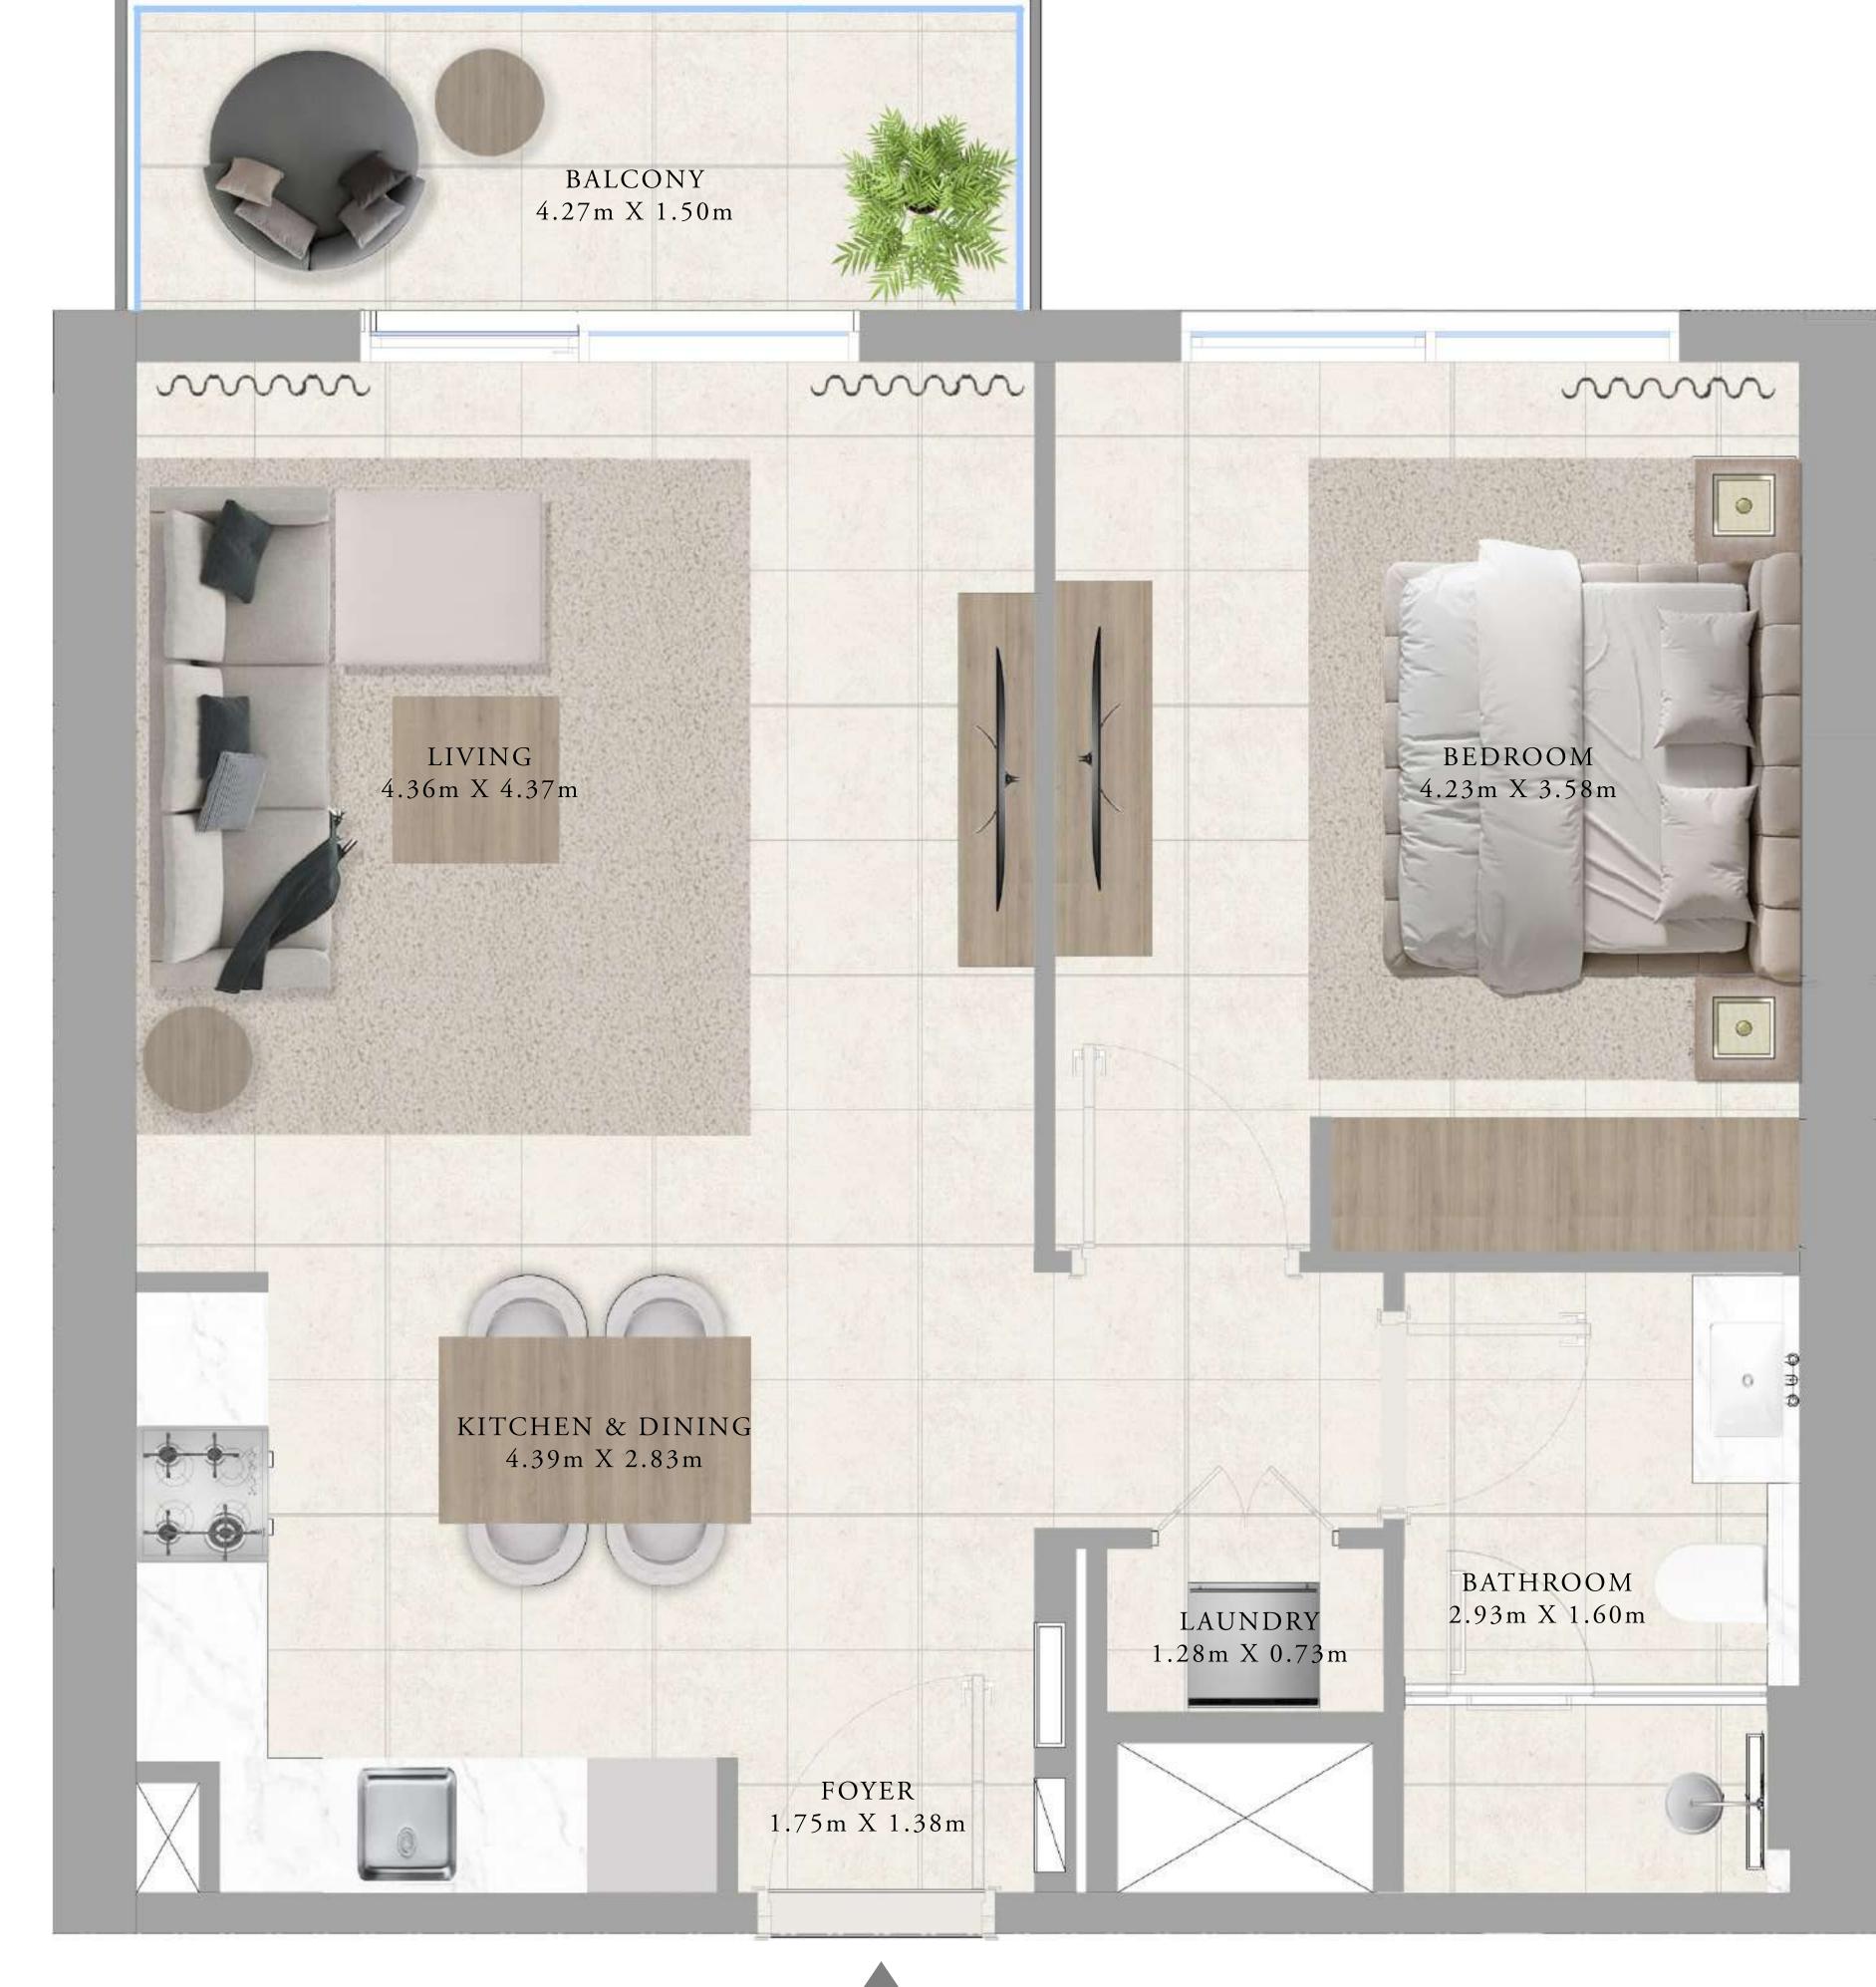

## BUILDING A 1 BEDROOM TYPE 1A

#### UNITS

AP03, AP04, AP05, AP06, A103, A104, A105, A106, A203, A204, A205, A206, A303, A304, A305, A306, A403, A404, A405, A406, A503, A504, A505, A506, A603, A604, A605, A606, A703, A704, A705, A706, A803, A804, A805, A806, A903, A904, A905, A906, A1003, A1004, A1005, A1006, A1103, A1104, A1105, A1106, A1203, A1204, A1205, A1206, A1303, A1304, A1305, A1306, A1403, A1404, A1405, A1406, A1503, A1504, A1505, A1506, A1603, A1604, A1605, A1606, A1703, A1704, A1705, A1706, A1803, A1804, A1805, A1806, A1903, A1904, A1905, A1906

| SUITE AREA   | 672.96 TO 677.05 SQ.FT. | 62.52 TO 62.90 SQ.M. |
|--------------|-------------------------|----------------------|
| BALCONY AREA | 71.36 SQ.FT.            | 6.63 SQ.M.           |
| TOTAL AREA   | 744.32 TO 748.41 SQ.FT. | 69.15 TO 69.53 SQ.M. |