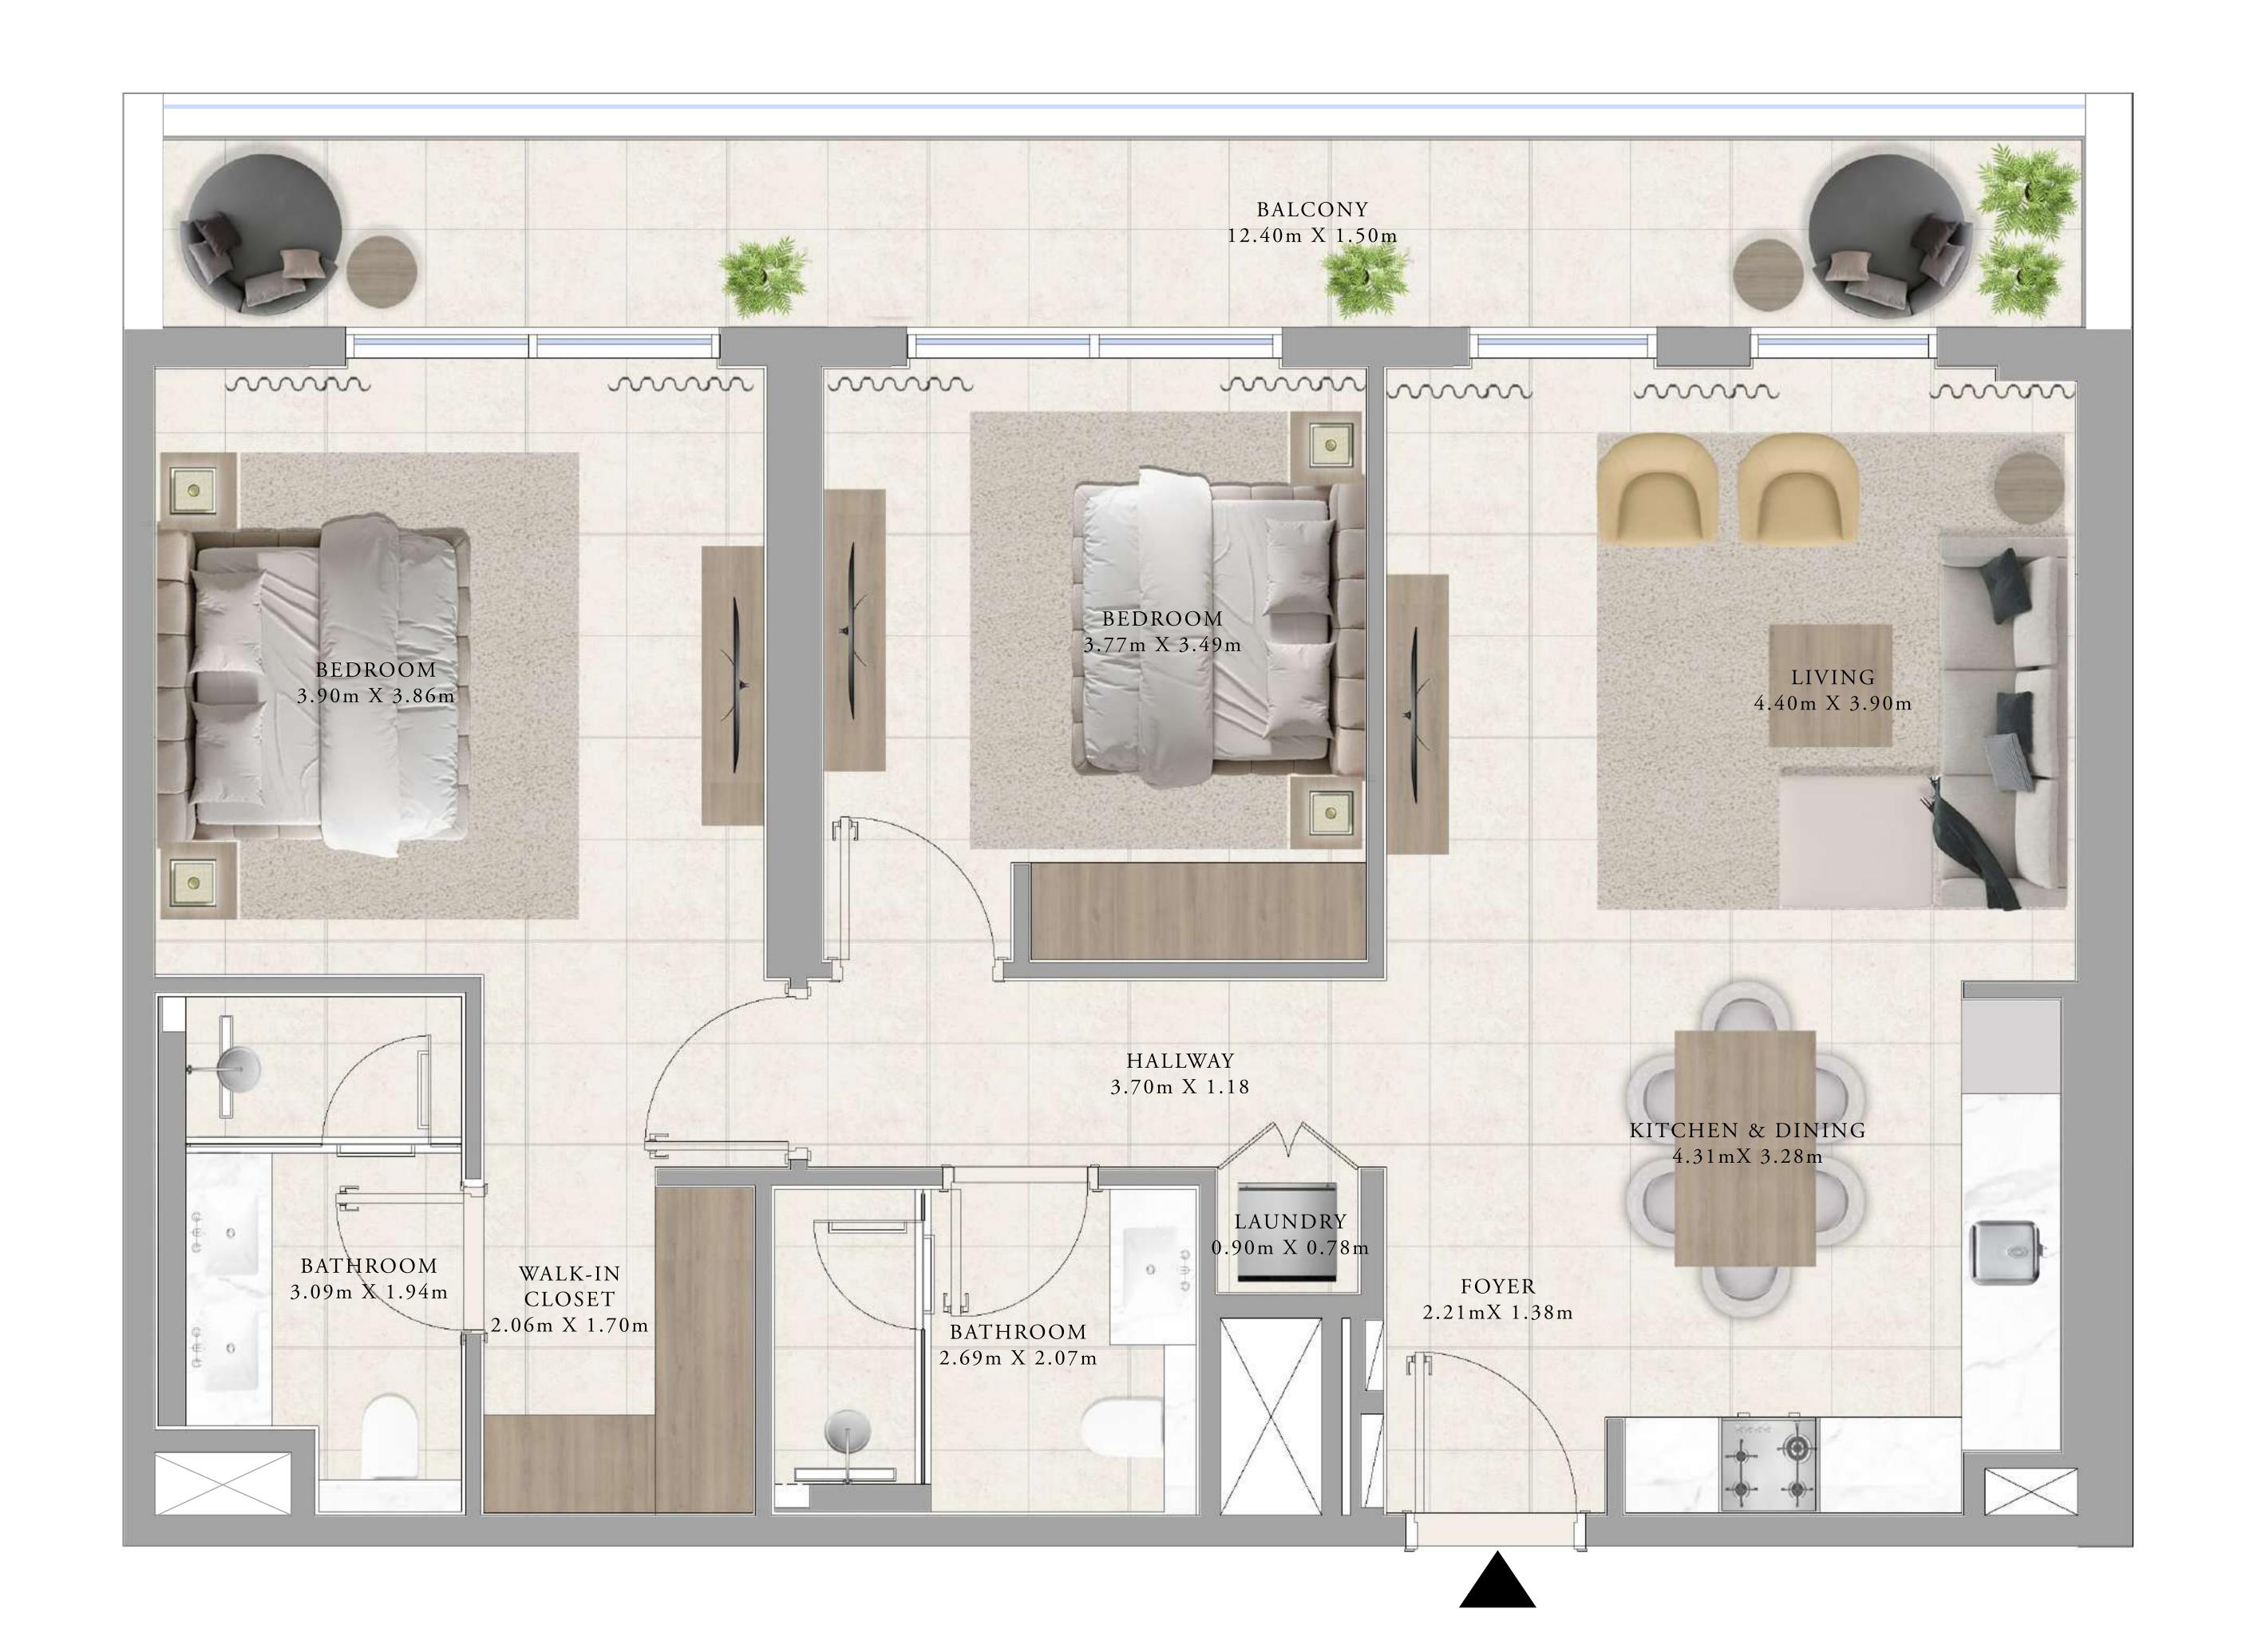

| SUITE AREA   | 671.78 TO 677.05 SQ.FT. | 62.41 TO 62.90 SQ.M. |
|--------------|-------------------------|----------------------|
| BALCONY AREA | 70.93 SQ.FT.            | 6.59 SQ.M.           |
| TOTAL AREA   | 742.71 TO 747.98 SQ.FT. | 69.00 TO 69.49 SQ.M. |