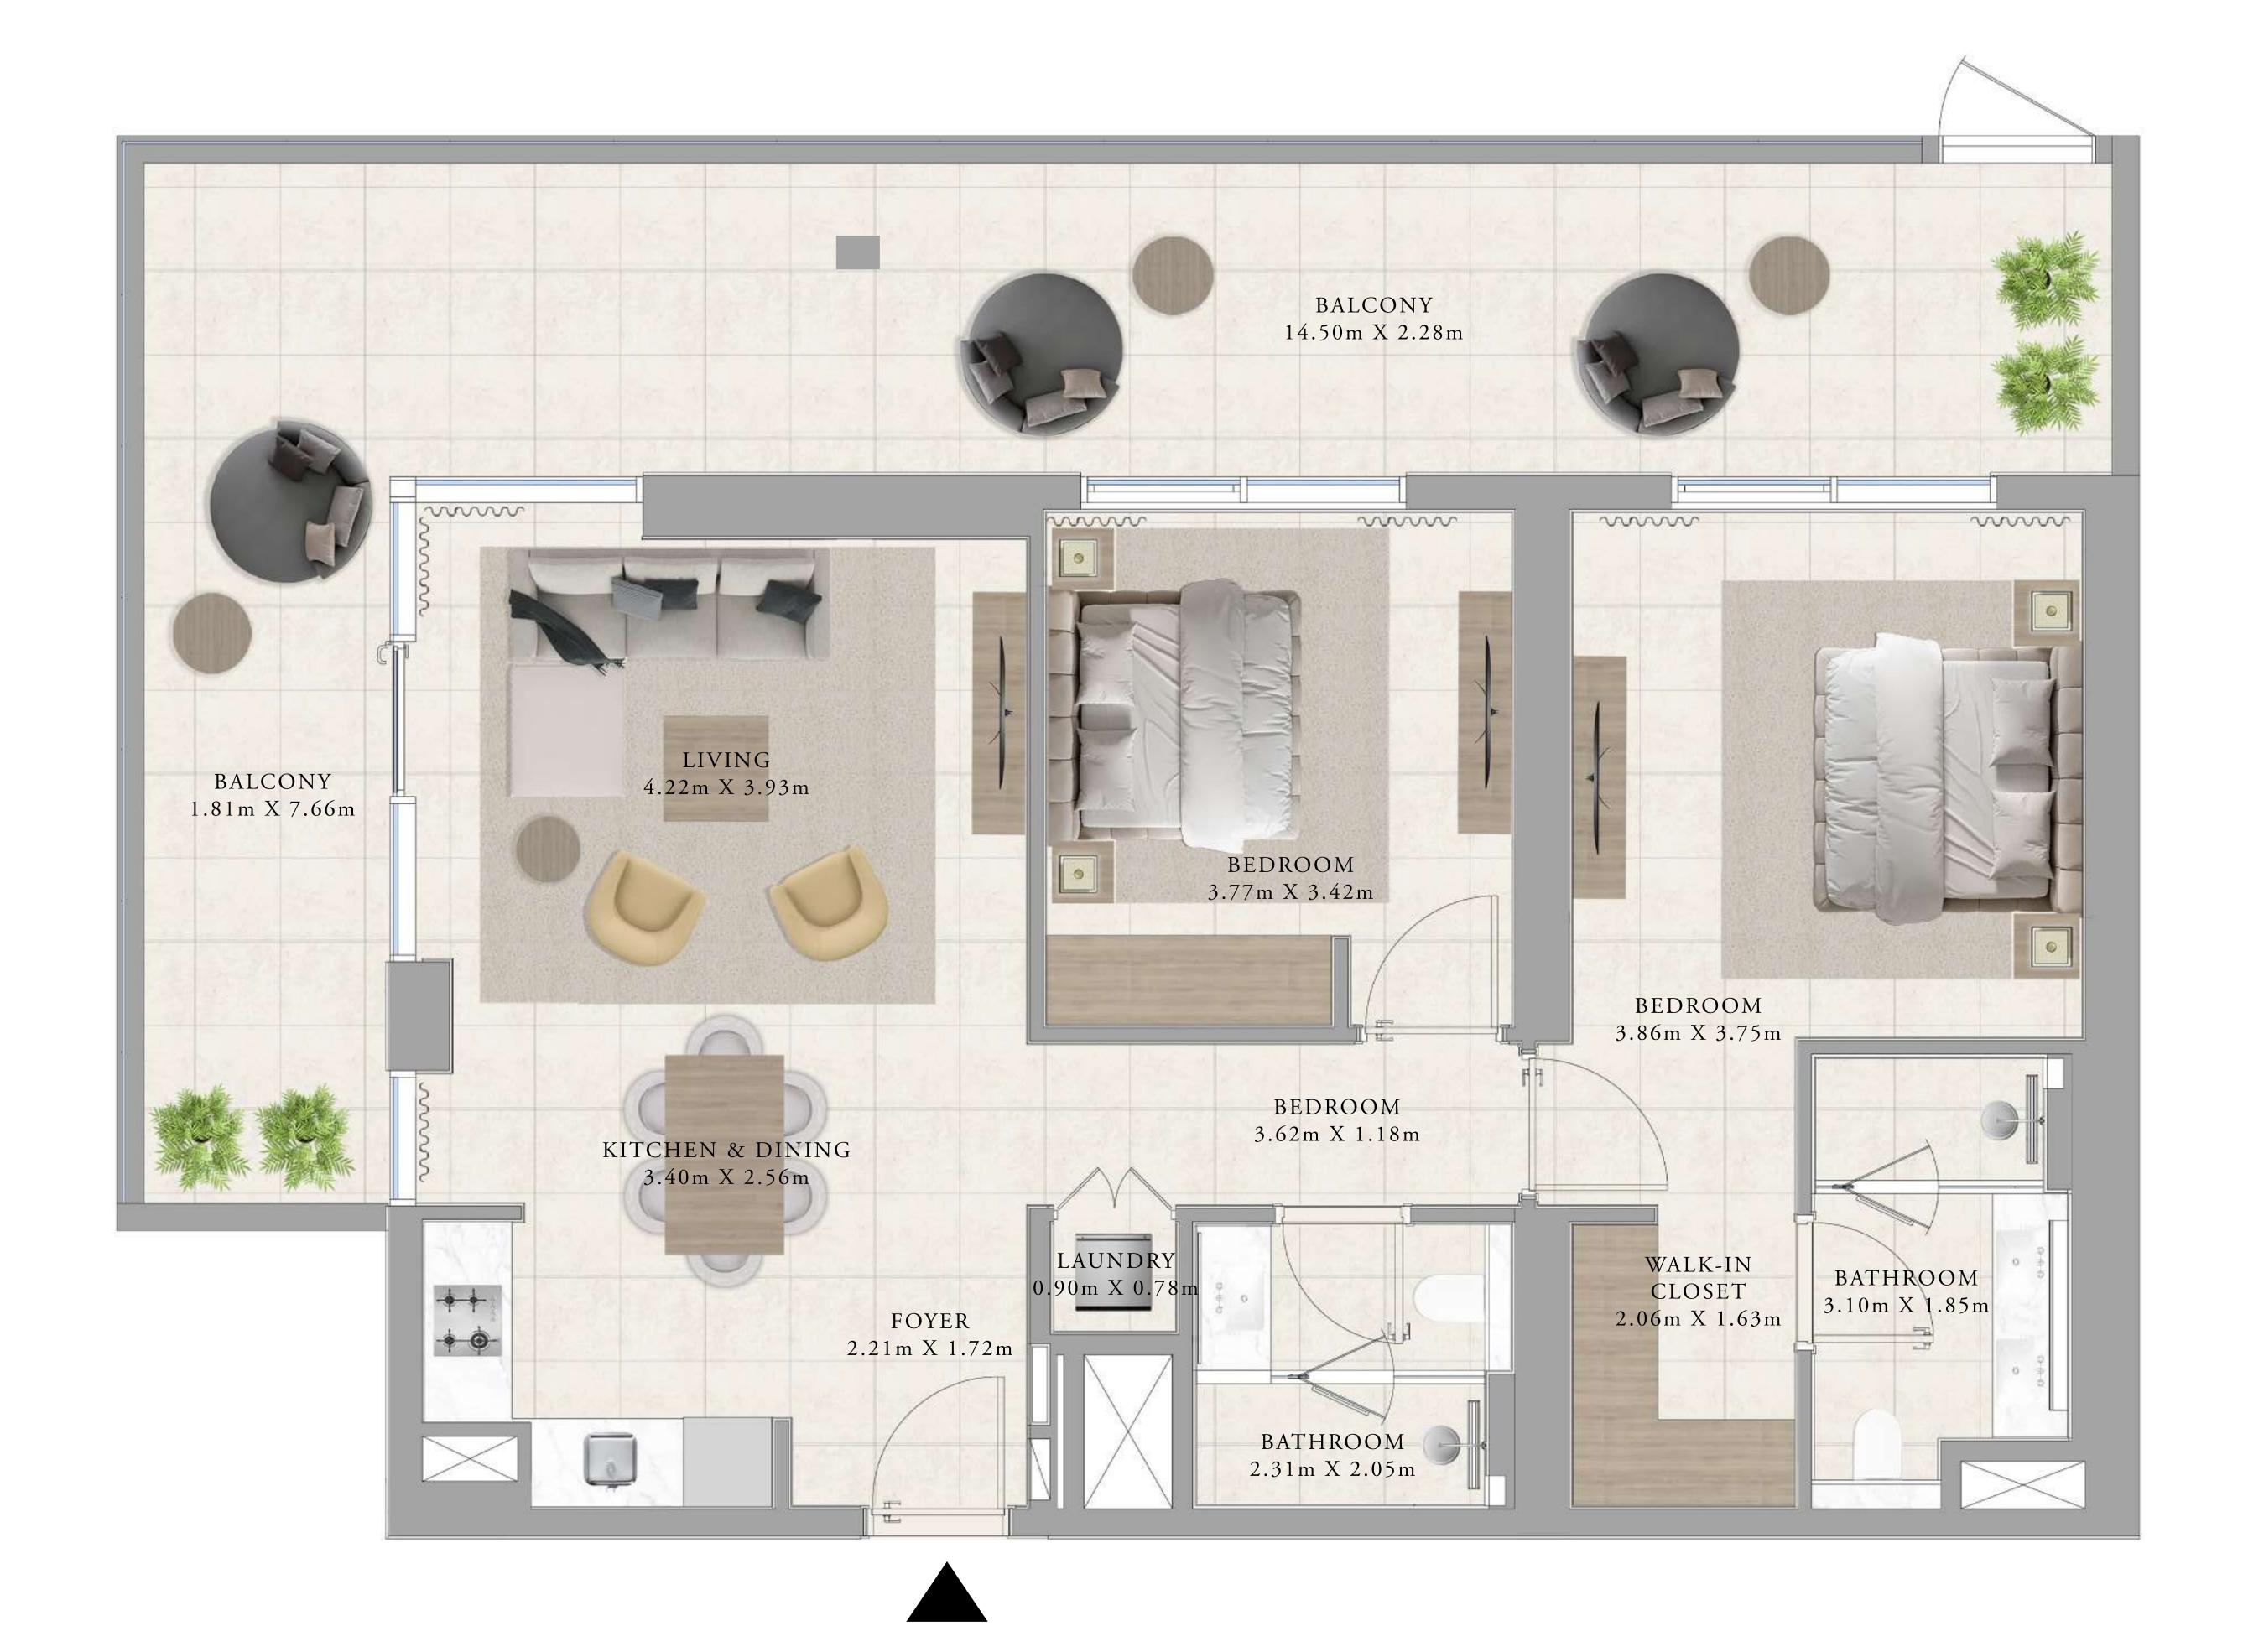

# BUILDING A 1 BEDROOM TYPE 5

AG01

| SUITE AREA   | 655.31 SQ.FT. | 60.88 SQ.M. |
|--------------|---------------|-------------|
| BALCONY AREA | 127.88 SQ.FT. | 11.88 SQ.M. |
| TOTAL AREA   | 783.19 SQ.FT. | 72.76 SQ.M. |