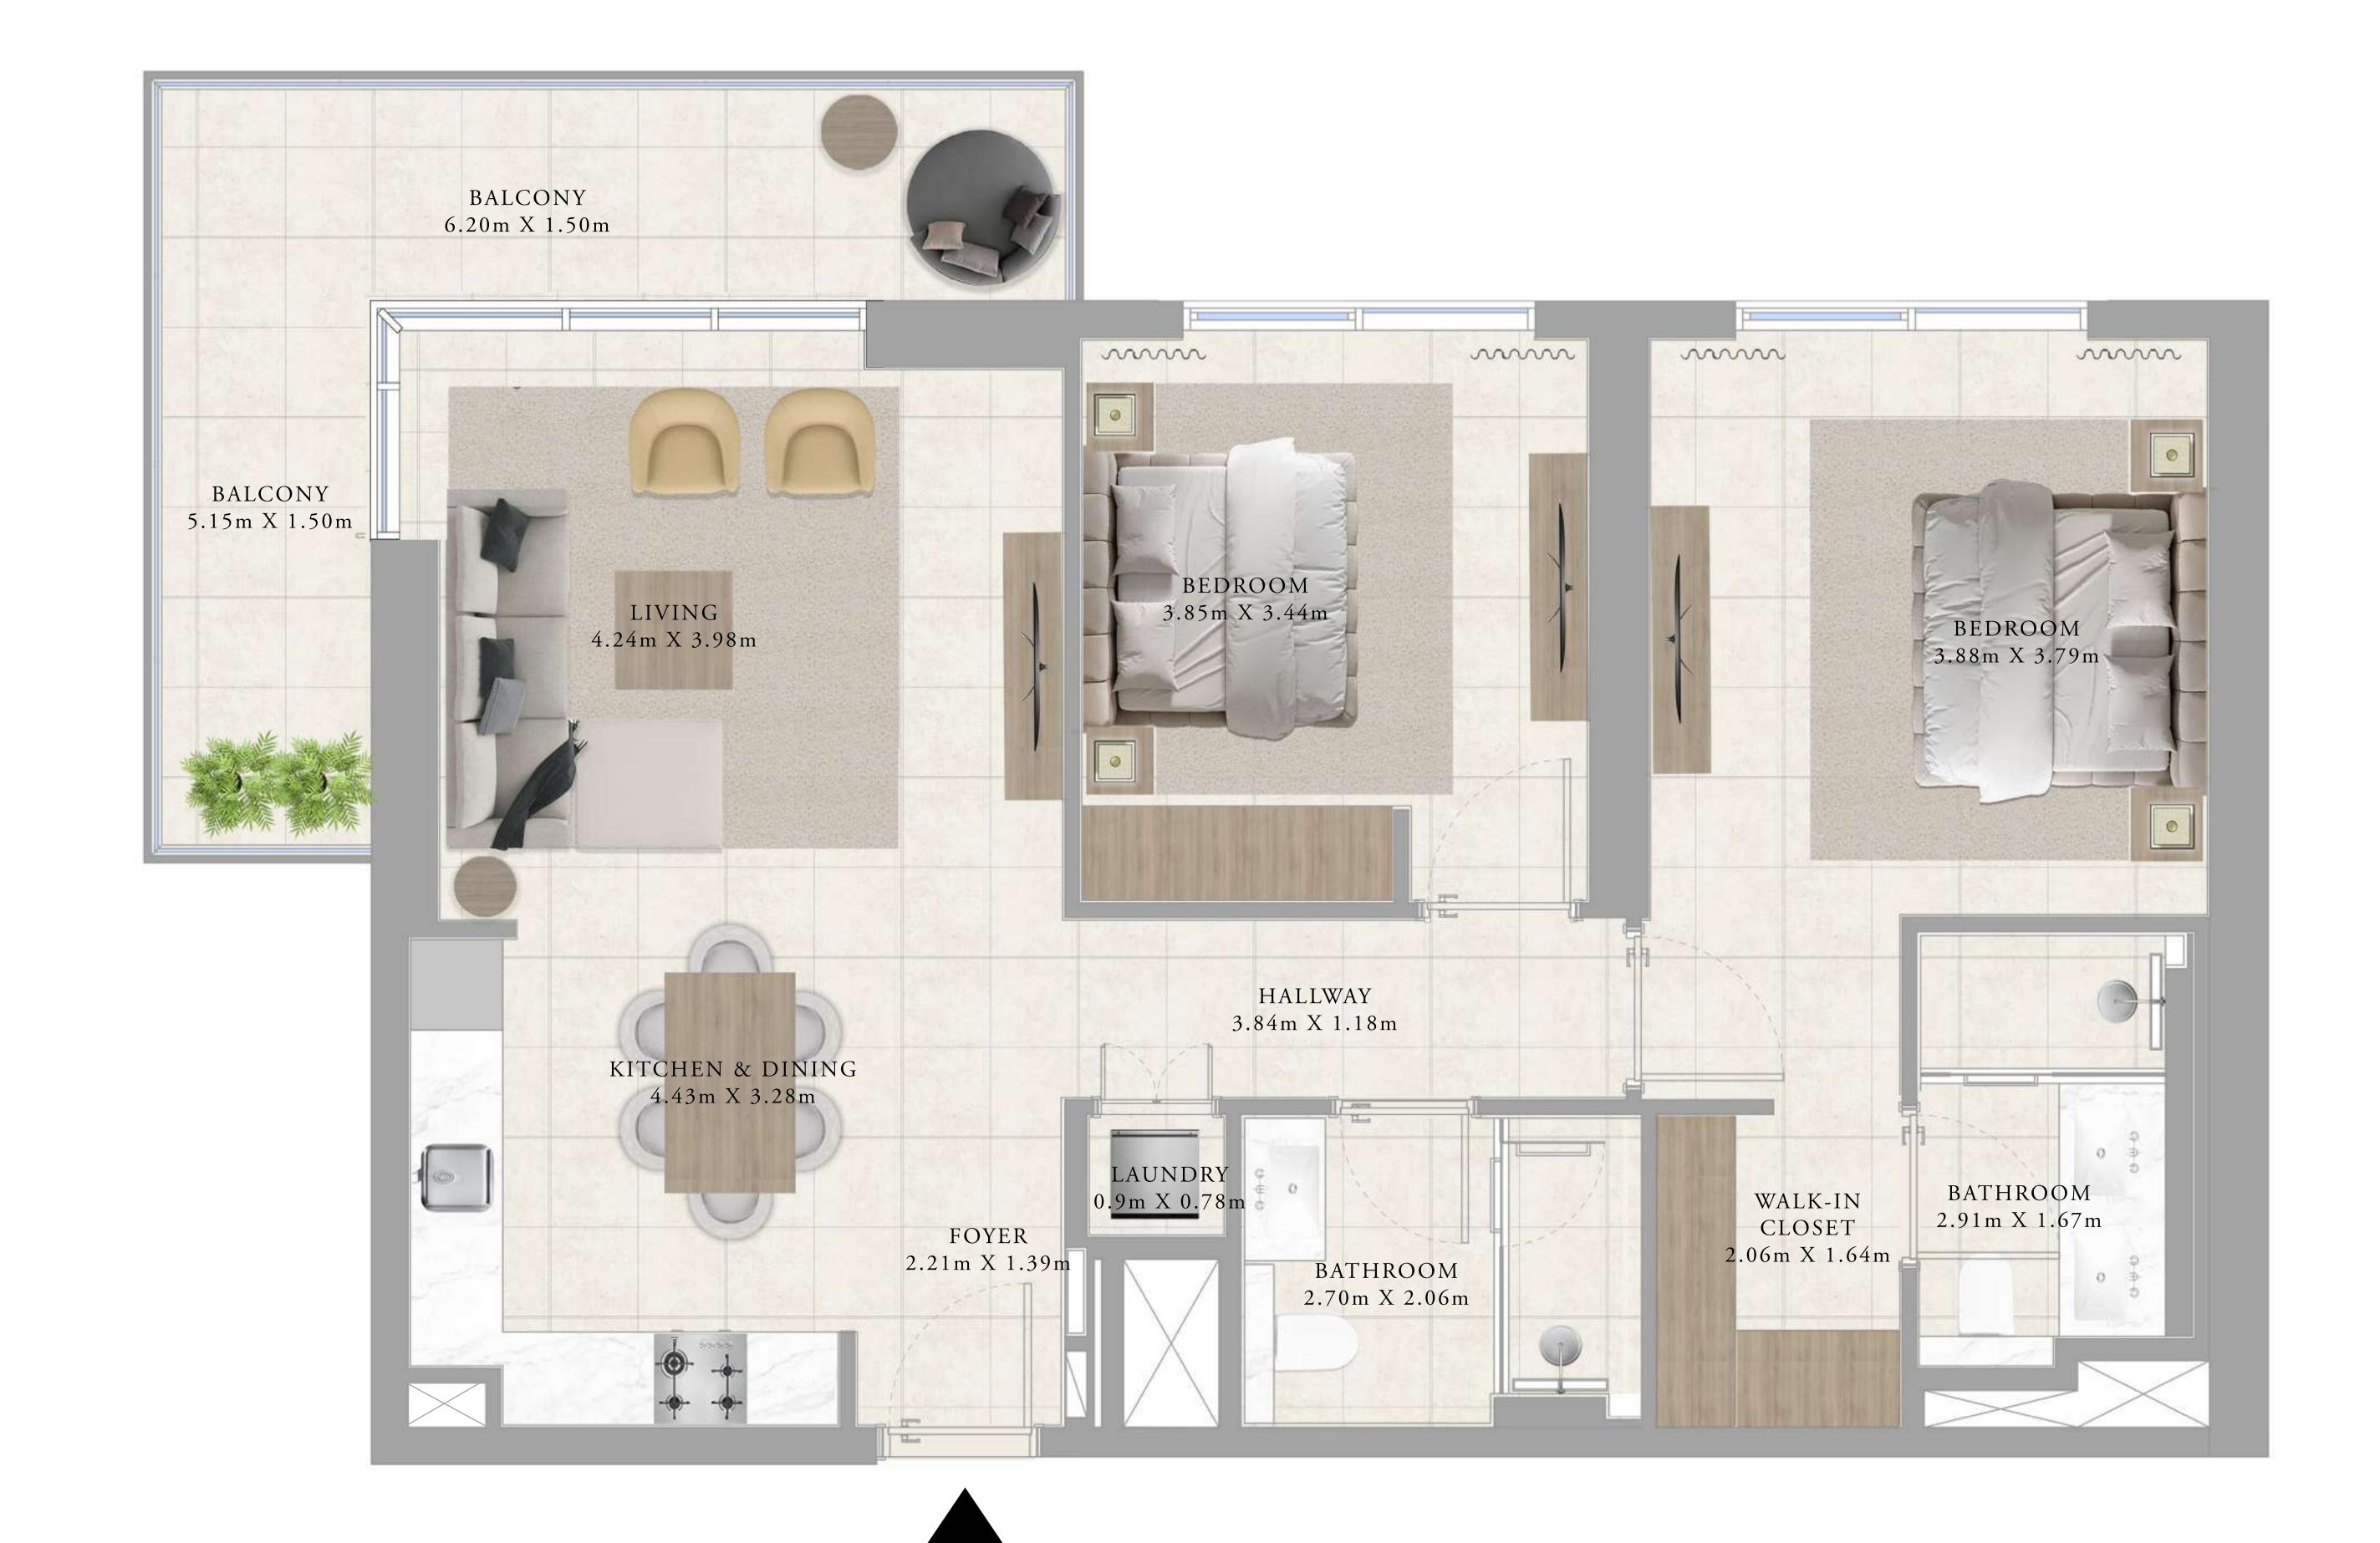

## BUILDING A 2 BEDROOM TYPE 1

UNITS

AP11, A111, A215, A315, A415, A515, A615, A715, A815, A915, A1015, A1115, A1215, A1315, A1414, A1514, A1614

| SUITE AREA   | 1011.38 - 1016.54 SQ.FT. | 93.96 - 94.44 SQ.M.   |
|--------------|--------------------------|-----------------------|
| BALCONY AREA | 137.46 SQ.FT.            | 12.77 SQ.M.           |
| TOTAL AREA   | 1148.84 - 1154.00 SQ.FT. | 106.73 - 107.21 SQ.M. |