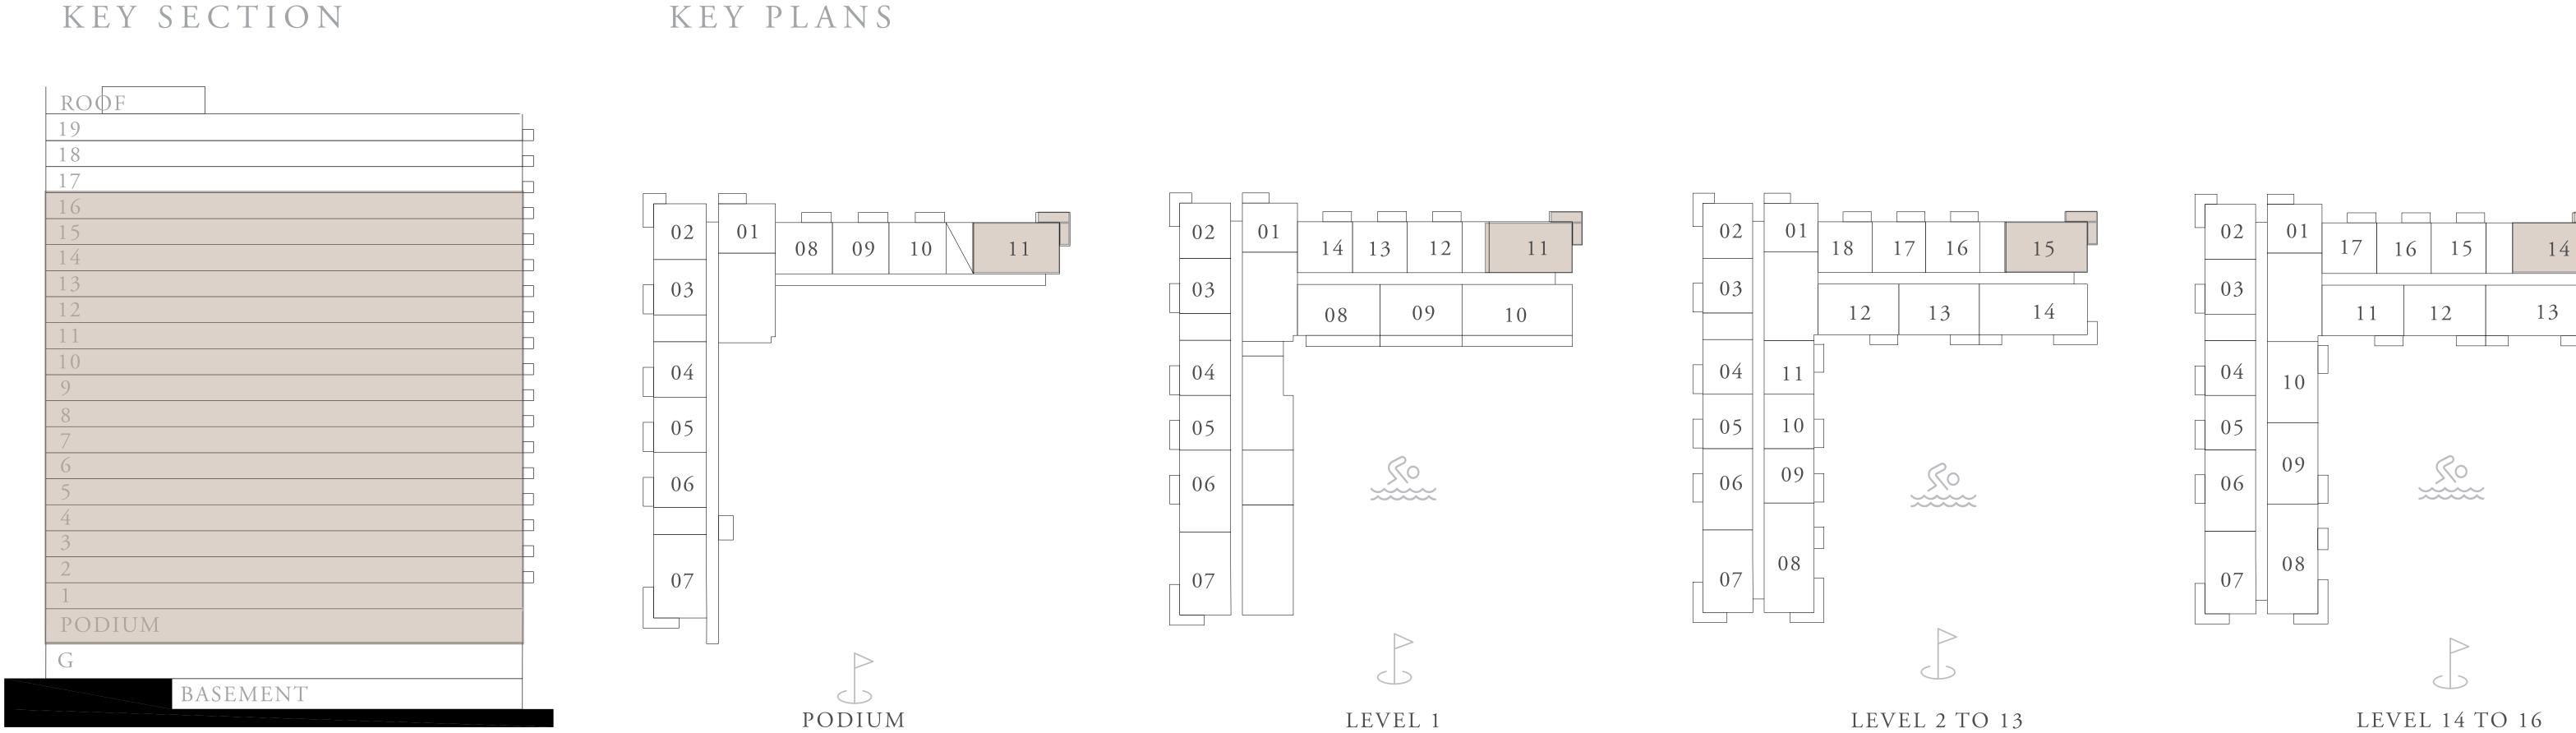

# ROOF 19 18 17 16 15 14 10 9 8 7 6 5 4 3 2 1 PODIUM G BASEMENT KEY PLANS KEY PLANS KEY PLANS KEY PLANS KEY PLANS KEY PLANS LEVEL 2 TO 13

RESIDENCE

DUBAI HILLS ESTATE

# ROOF 19 18 17 16 15 14 13 12 11 10 9 8 7 6 5 4 3 2 1 PODIUM G BASEMENT REY PLANS KEY PLANS KEY PLANS KEY PLANS GROUNDFLOOR

# ROOF 19 18 17 16 15 14 13 12 11 10 9 8 7 6 5 5 4 3 2 1 PODIUM G BASEMENT KEY PLANS LEVEL 2 TO 13 LEVEL 2 TO 13 LEVEL 14 TO 16

DUBAI HILLS ESTATE