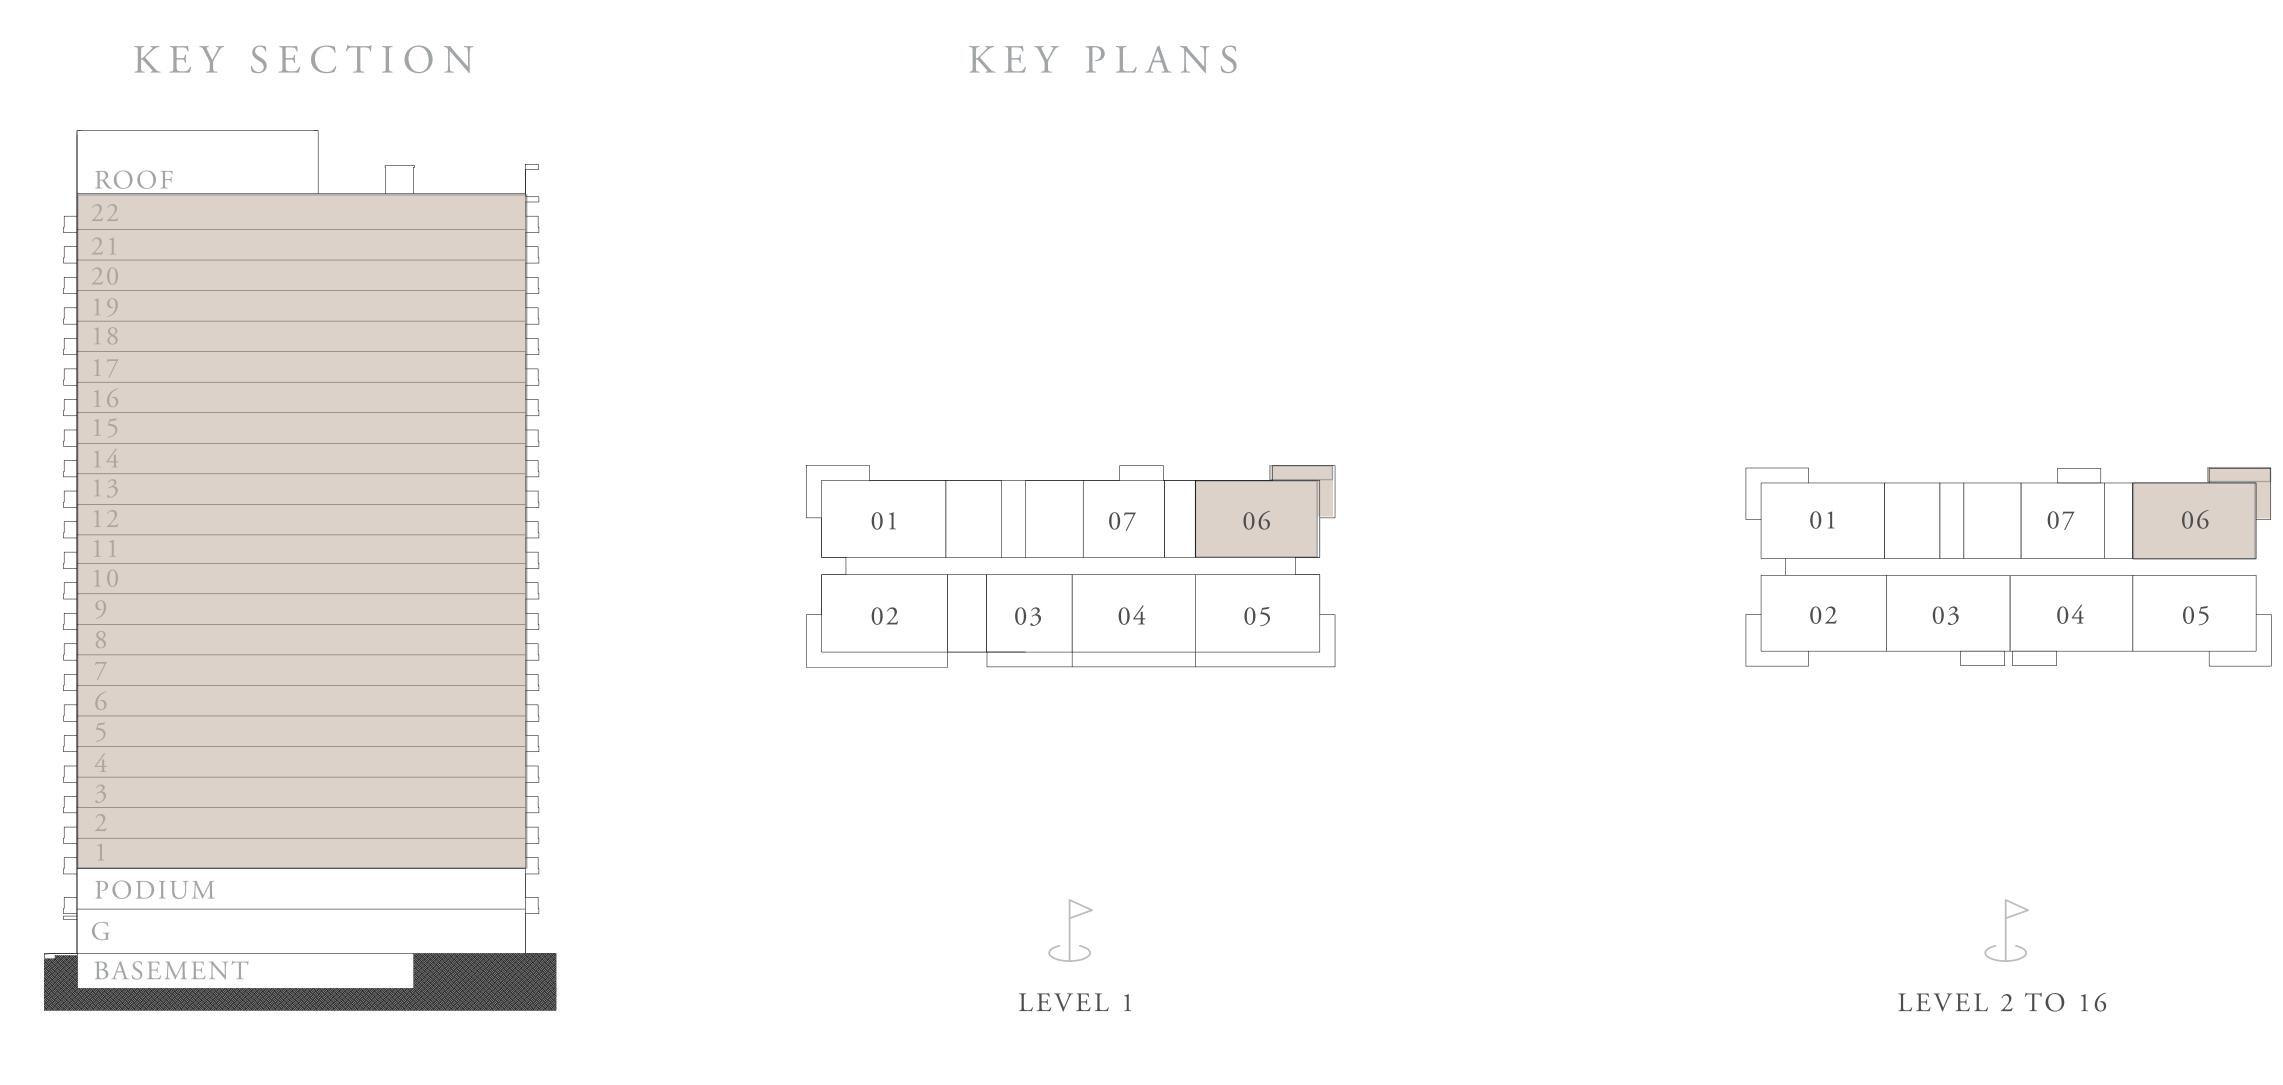

# BUILDING A 1 BEDROOM TYPE 6

AG03, AG04, AG05, AG06

| SUITE AREA   | 672.96 SQ.FT. | 62.52 SQ.M. |
|--------------|---------------|-------------|
| BALCONY AREA | 226.80 SQ.FT. | 21.07 SQ.M. |
| TOTAL AREA   | 899.76 SQ.FT. | 83.59 SQ.M. |