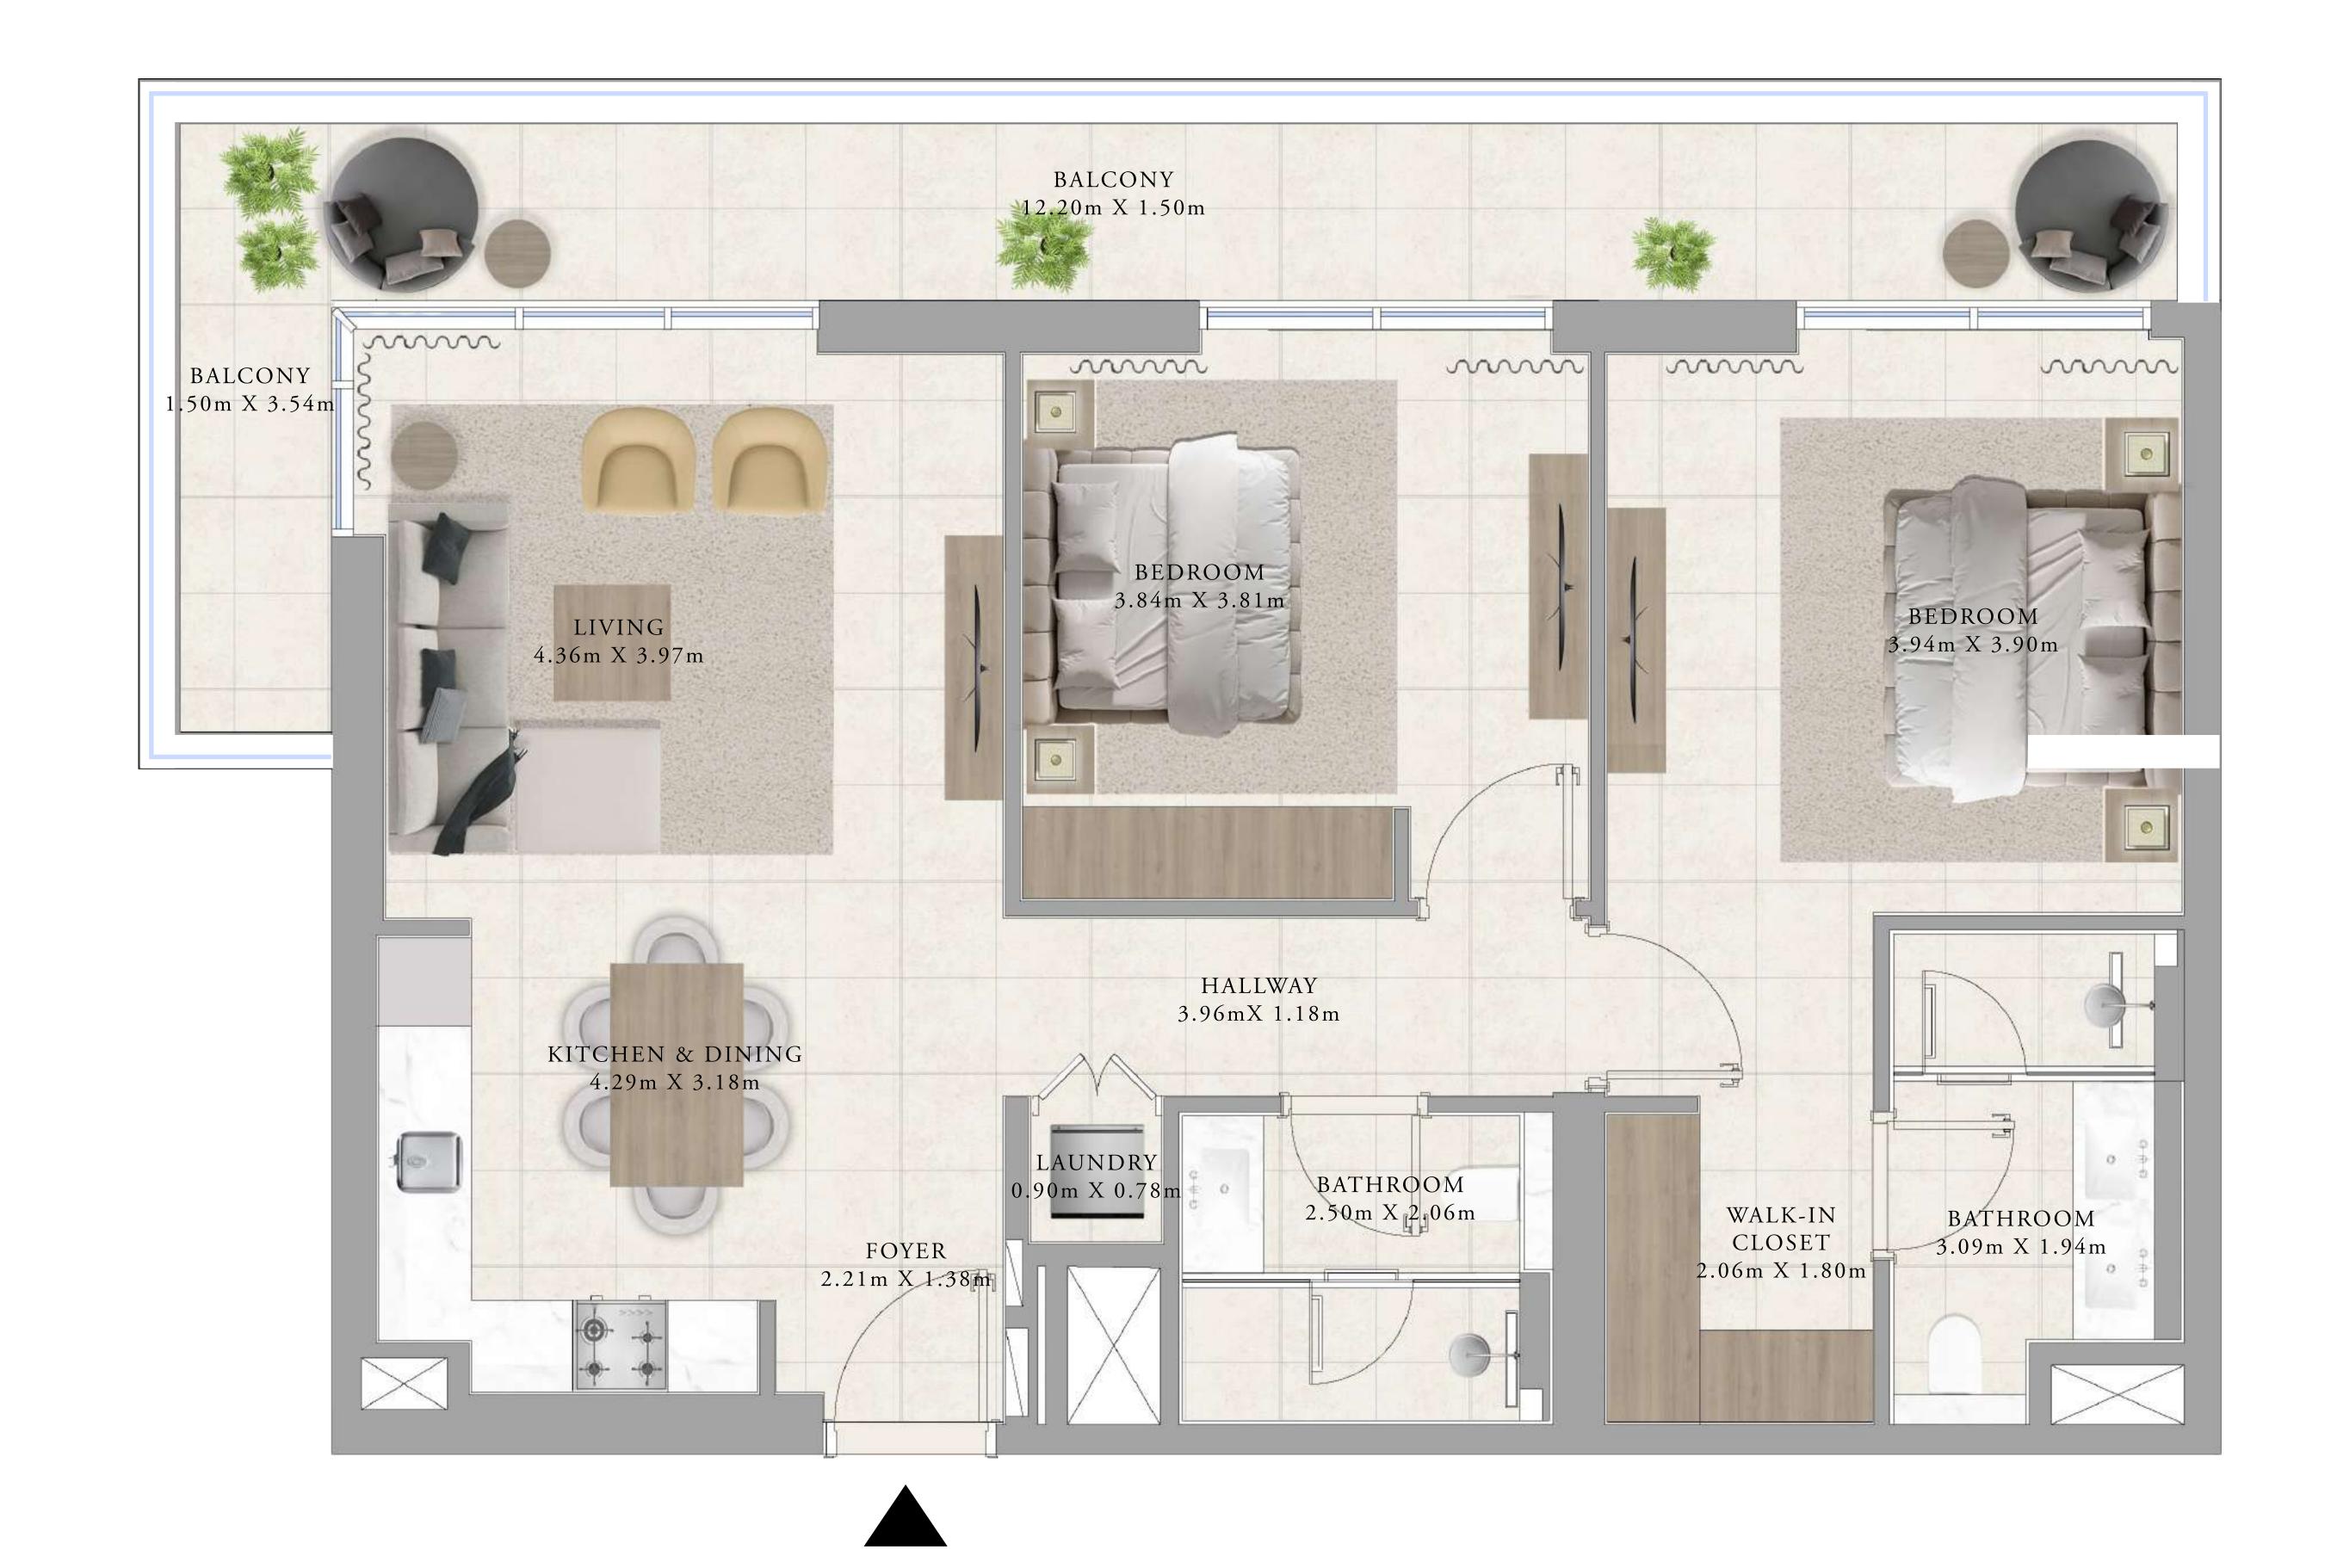

| SUITE AREA   | 672.96 TO 677.05 SQ.FT. | 62.52 TO 62.90 SQ.M. |
|--------------|-------------------------|----------------------|
| BALCONY AREA | 71.36 SQ.FT.            | 6.63 SQ.M.           |
| TOTAL AREA   | 744.32 TO 748.41 SQ.FT. | 69.15 TO 69.53 SQ.M. |