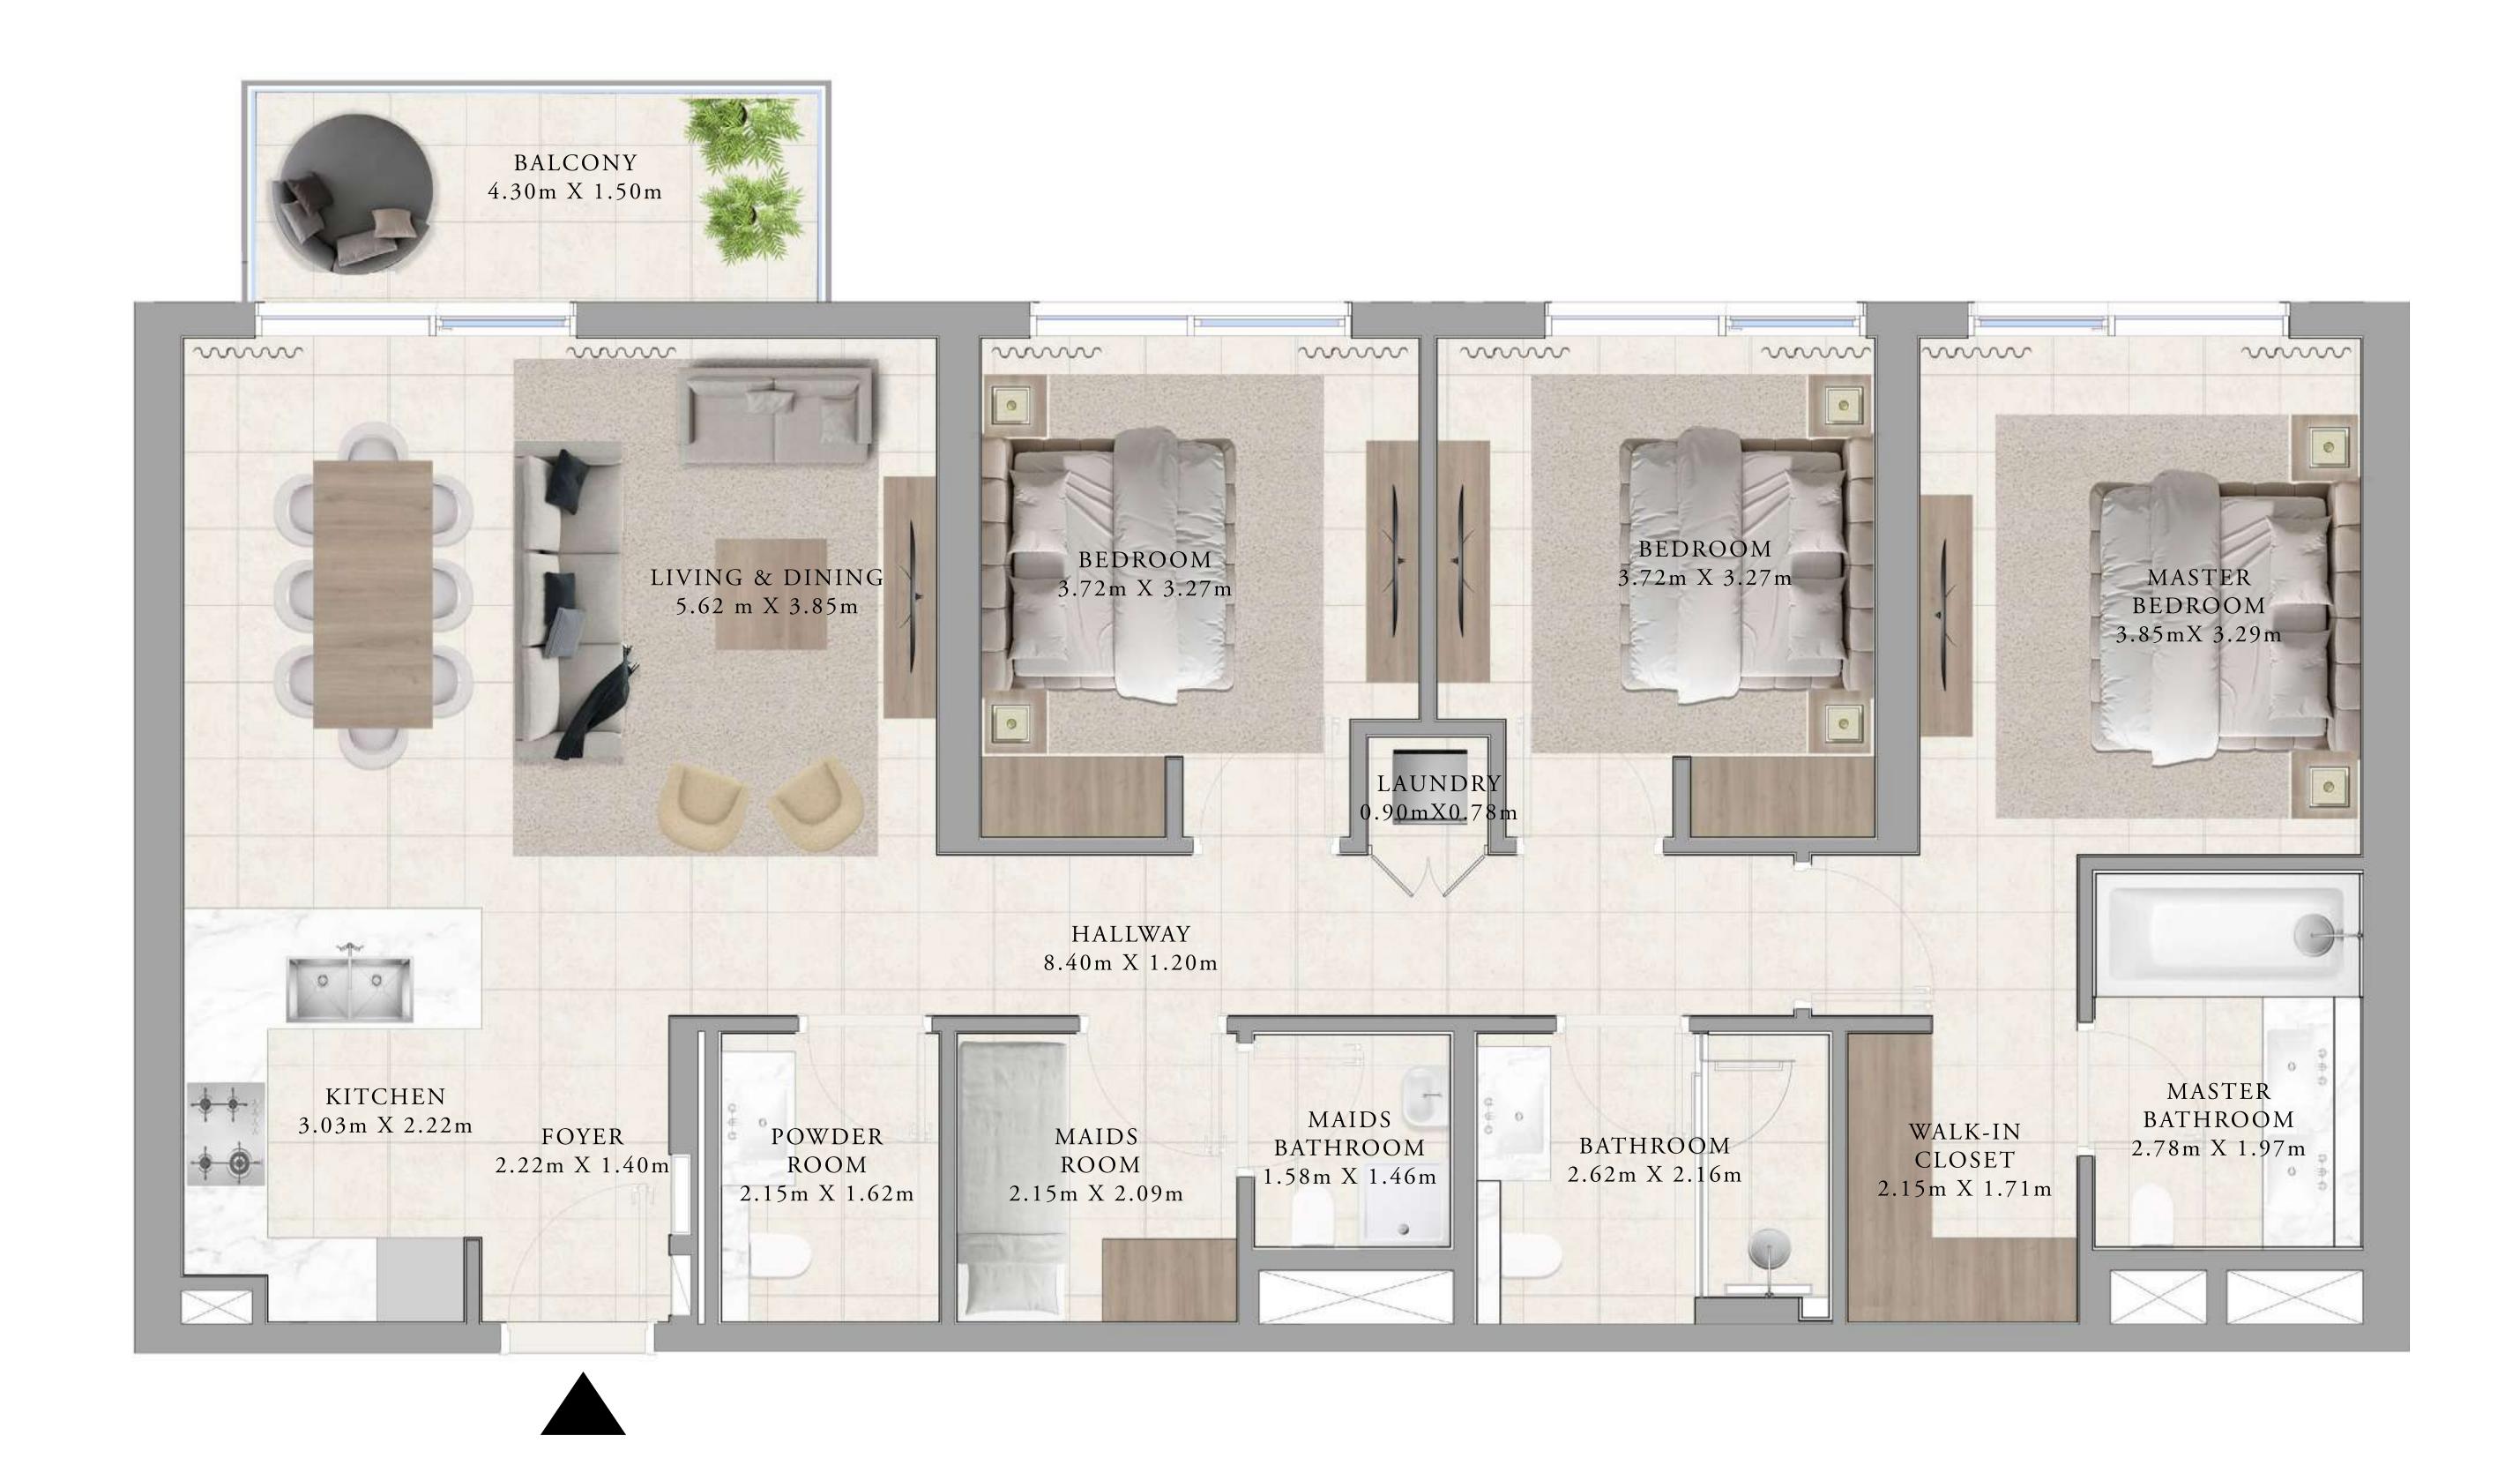

## BUILDING C 2 BEDROOM TYPE 1

UNITS CG02

| SUITE AREA   | 1030.11 SQ.FT. | 95.70 SQ.M.  |
|--------------|----------------|--------------|
| BALCONY AREA | 282.45 SQ.FT.  | 26.24 SQ.M.  |
| TOTAL AREA   | 1312.56 SQ.FT. | 121.94 SQ.M. |

KEY SECTION

KEY PLAN

05 04 03 02

PODIUM

GROUNDFLOOR

DUBAI HILLS ESTATE