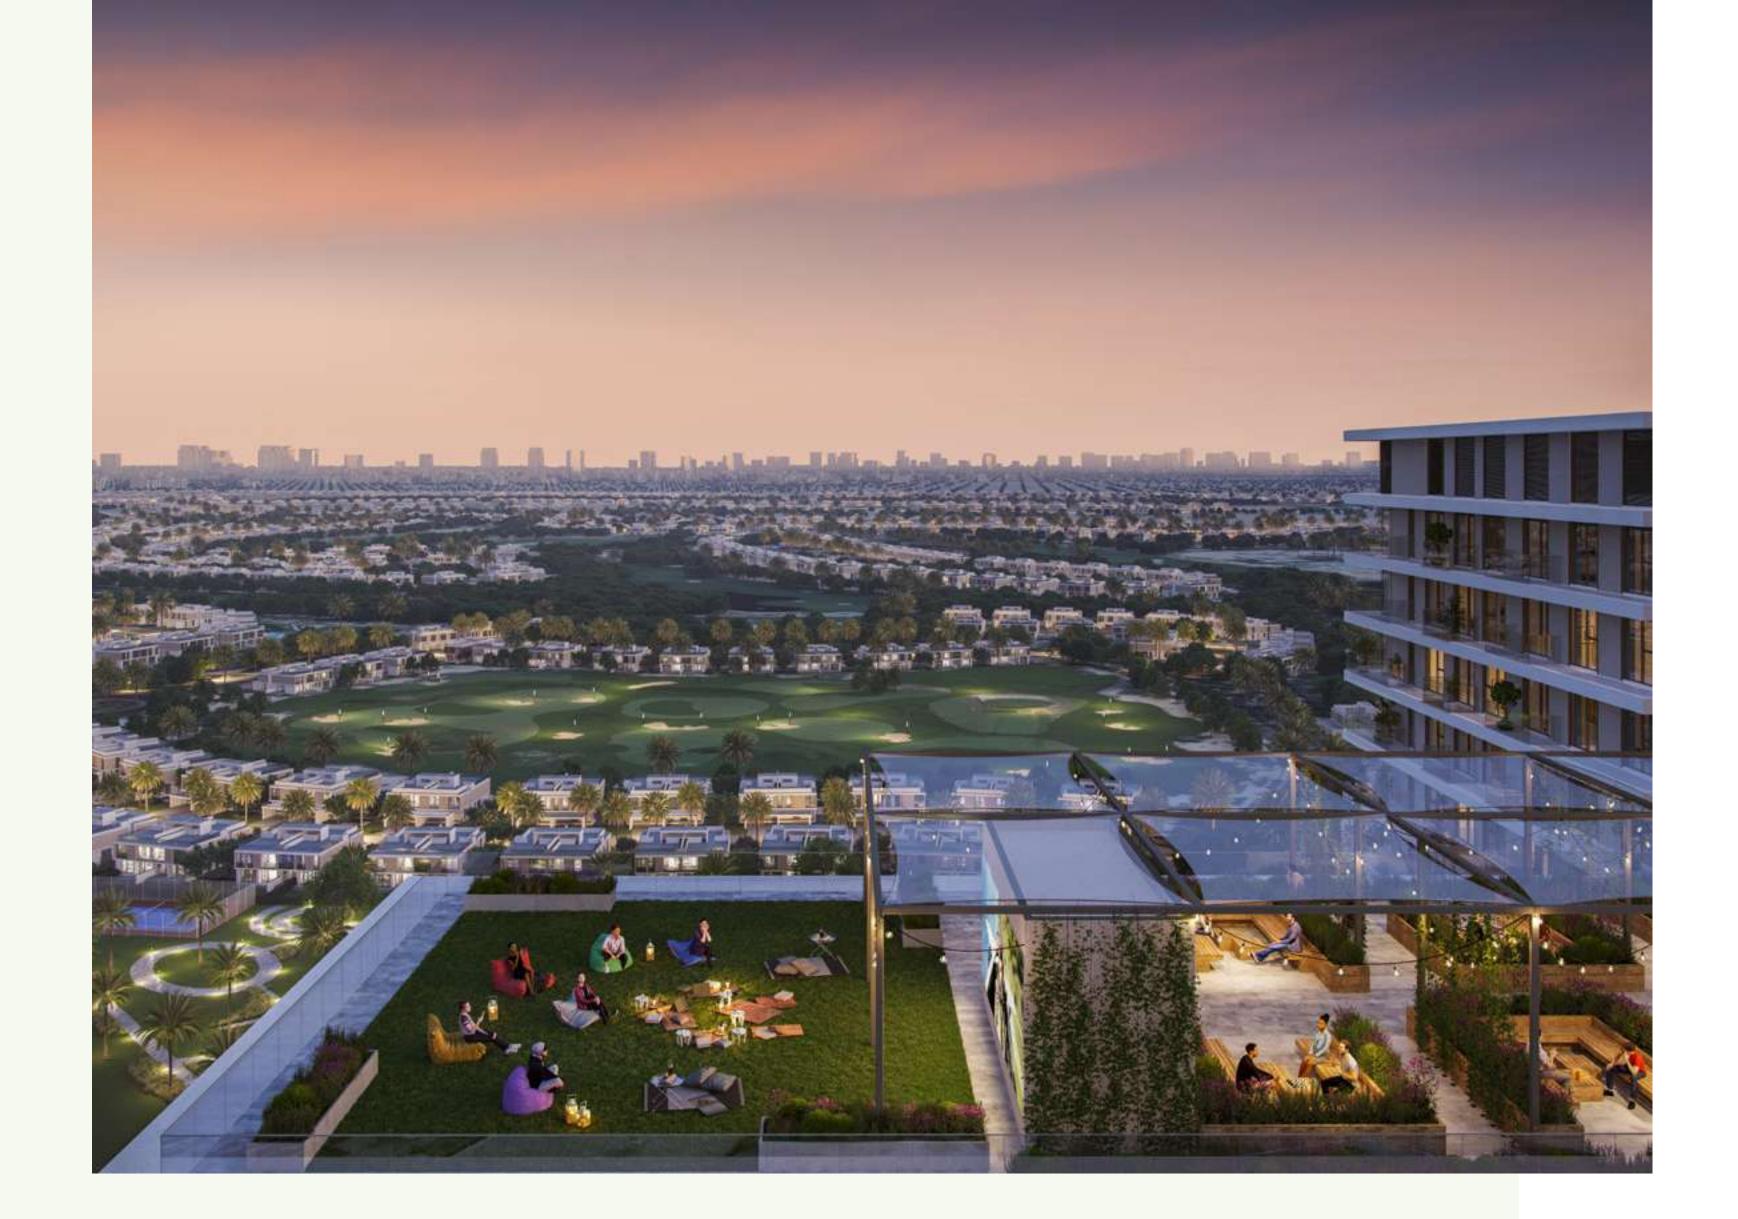

#### GRAND ARRIVALS

The sense of arrival at Greenside Residence is unlike any other neighbourhood development.

This expansive golf course side haven welcomes all guests to indulge in its facilities, comprising a luxurious lobby with classic contemporary interiors, a stylish residents lounge, and a state-of-the-art elevated podium.

Infinity Pool &
Pool Deck

Multi-function

Landscaped Podium Deck

Play Area

Outdoor Lawn Area

Indoor and Outdoor fitness facilities

# SOAK IN NEW PERSPECTIVES

An events lawn and BBQ area provides a perfect setting for small social gatherings. In this warm and inviting setting, not only can you unwind, but you can also take in the spectacular scenery all around you.

Expertly designed for lifestyle needs and desires, Greenside Residence is poised to provide exceptional experiences for you and your family.