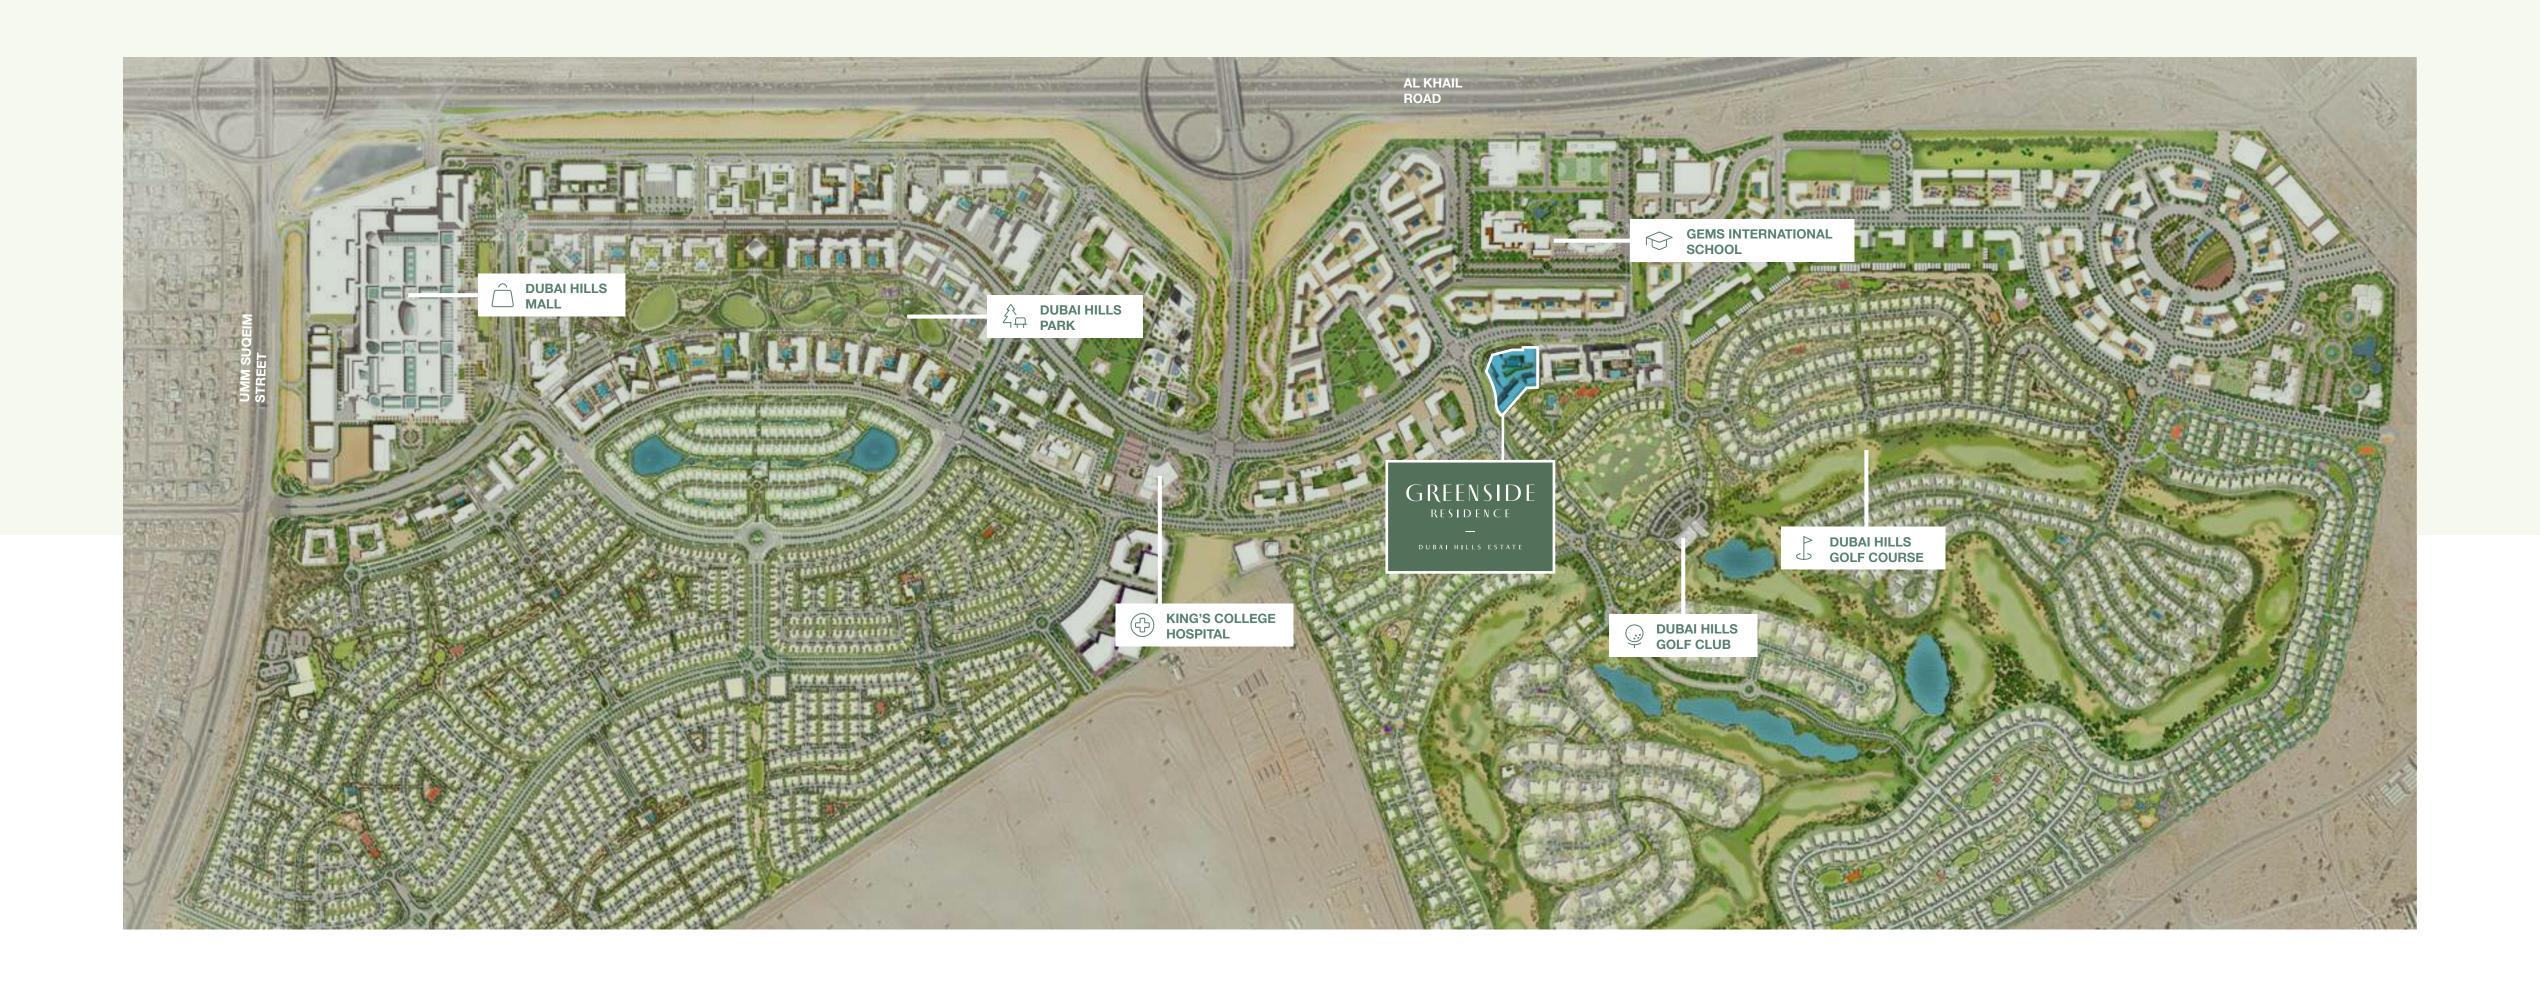

#### AT THE CENTRE OF IT ALL

Luxury is about being in the heart of the city and yet away from the hustle and bustle of downtown living. With easy access to Al Khail Road, Dubai Hills Estate is just minutes away from Downtown Dubai and other business, retail and tourism hubs. Close proximity to the planned Etihad Rail and Dubai Metro lines will allow for fast and easy access to airports and other emirates in the near future. With three international schools and a nursery within walking distance, this is the ideal neighbourhood for your family to grow and flourish.

#### DUBAI HILLS PARK

Dubai Hills Park is a lush green oasis in the heart of Dubai Hills Estate's southern district. The park encompasses wadi trails, children's play areas, a kids' splash park, sports facilities, an outdoor gym, and much more.

#### DUBAI HILLS MALL

Dubai Hills Mall is a destination of endless possibilities. Ideally positioned on the crossroads of Umm Suqeim Road and Al Khail Road, and only a short walk from Greenside Residence, the mall grants you:

# DUBAI HILLS GOLF CLUB

Dubai Hills Golf Club encompasses 1.2 milion sqm of meticulously manicured fairways, set against the backdrop of Burj Khalifa and Downtown Dubai, with a glorious outward nine.

Driving