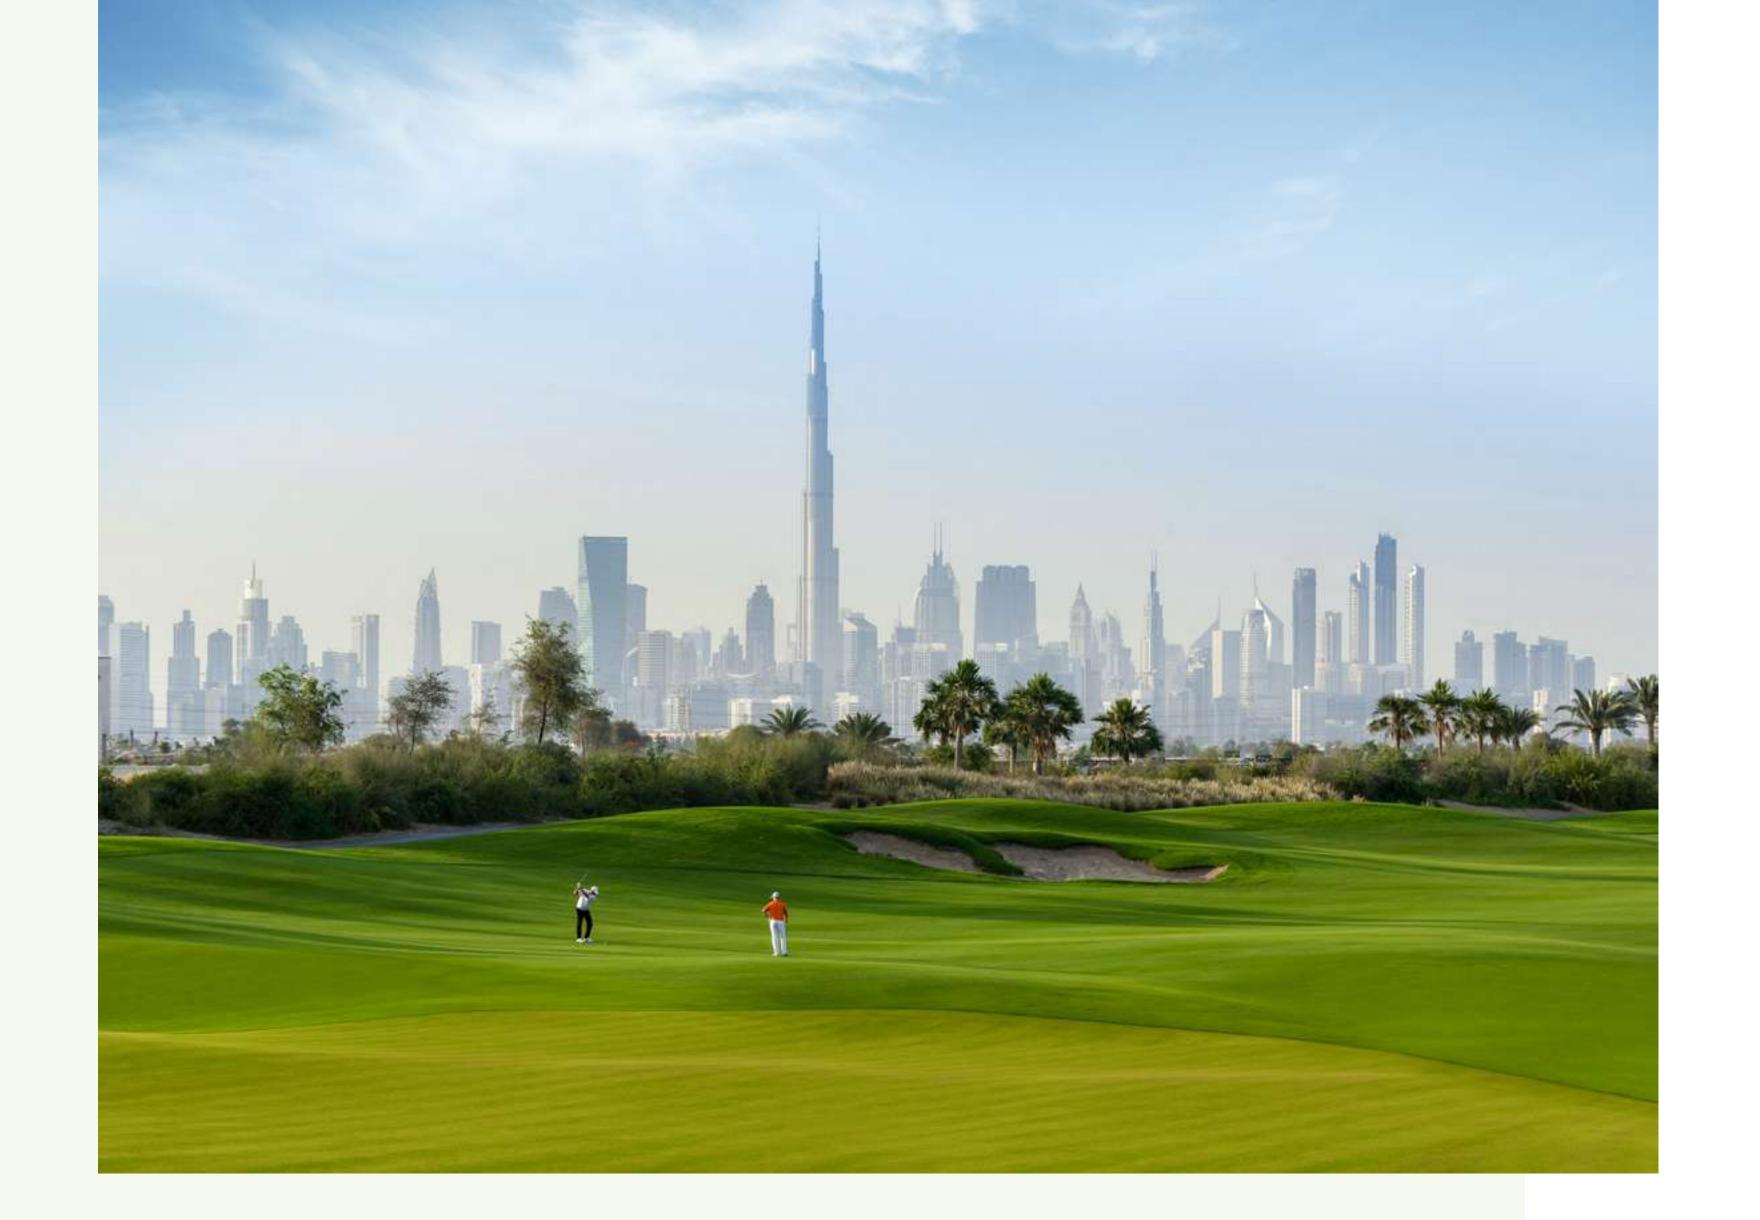

# DUBAI HILLS GOLF CLUB

Dubai Hills Golf Club encompasses 1.2 milion sqm of meticulously manicured fairways, set against the backdrop of Burj Khalifa and Downtown Dubai, with a glorious outward nine.

Driving

5

Putting

Spacious Floodlit
Practice Facility

Range

(

Golf Academy Gym, Pool &
Other Amenities

A Host Of Dining Options