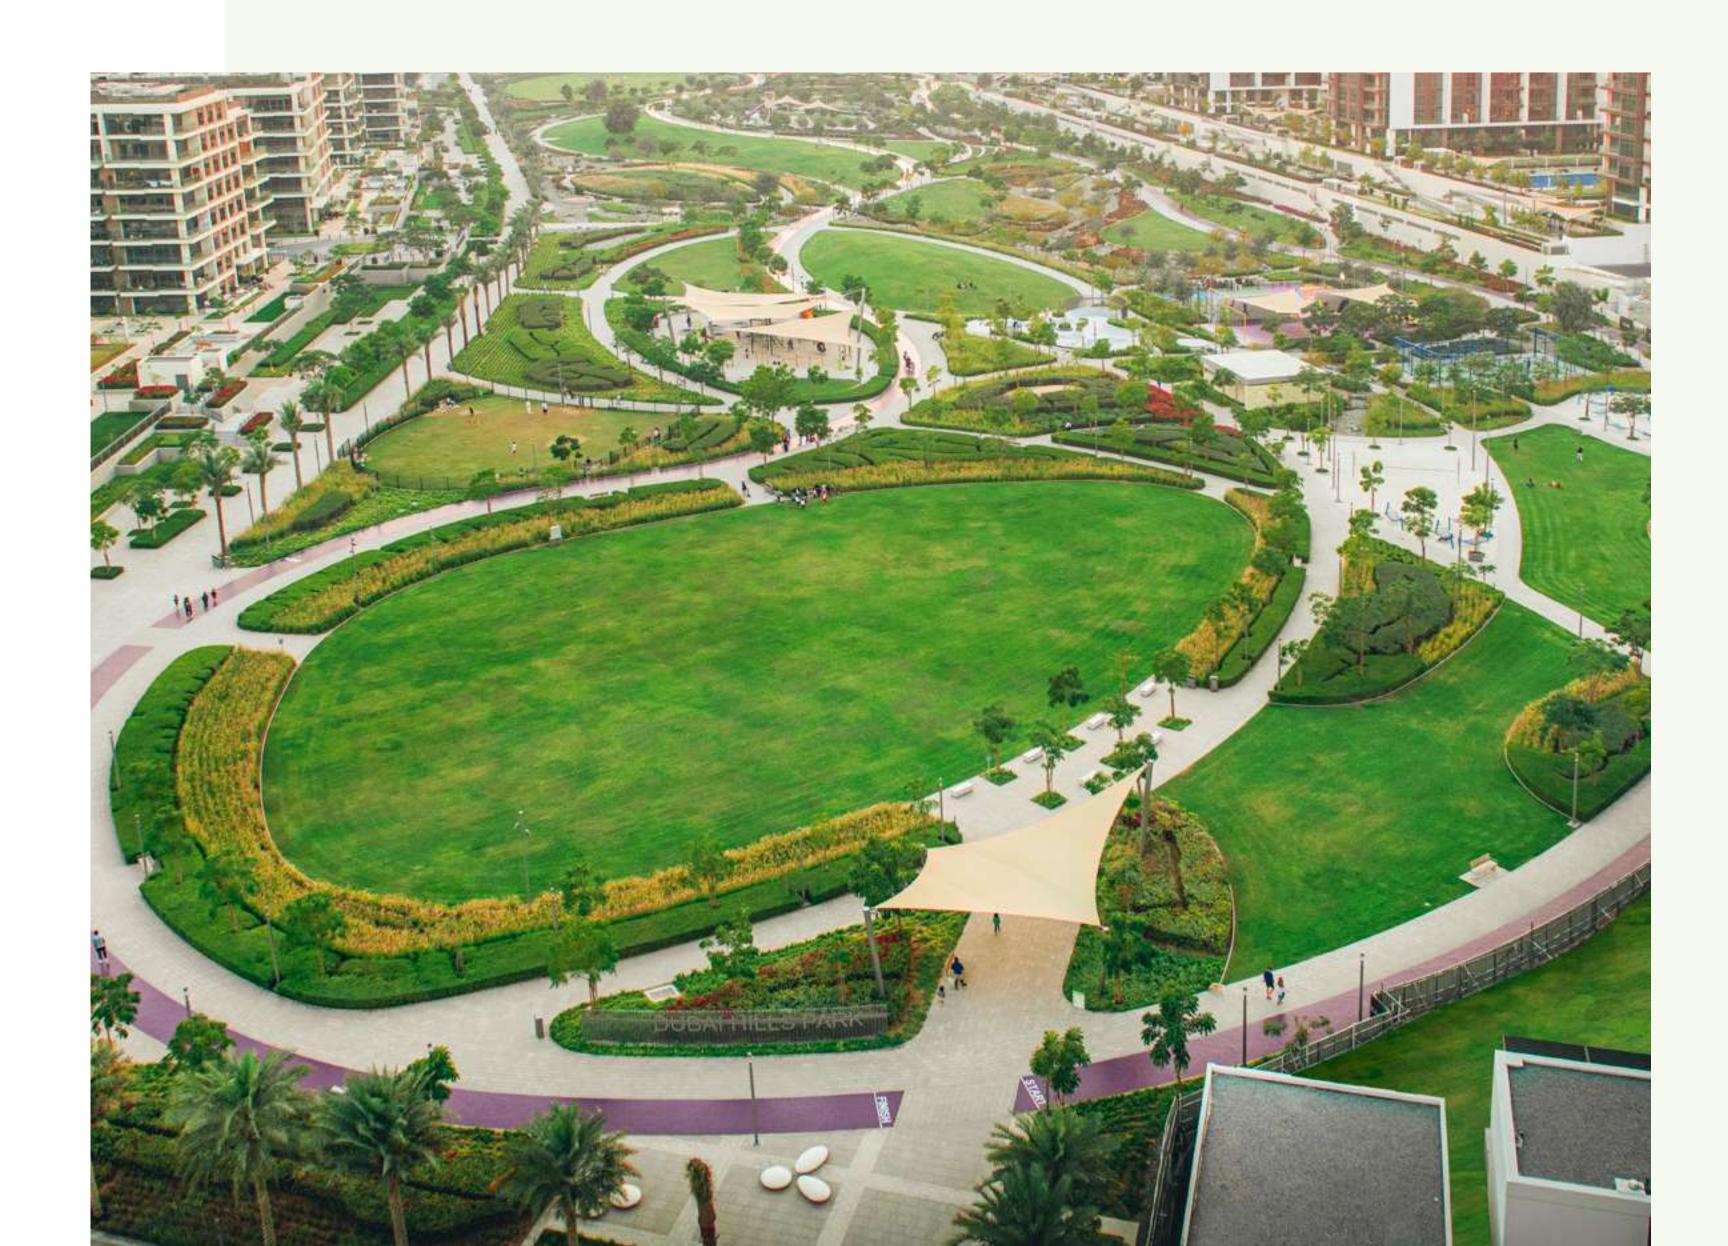

#### DUBAI HILLS PARK

Dubai Hills Park is a lush green oasis in the heart of Dubai Hills Estate's southern district. The park encompasses wadi trails, children's play areas, a kids' splash park, sports facilities, an outdoor gym, and much more.

Longest Park of any Community

Jogging Track Volleyball Court

Court

Basketball

Skate

Park

Dog Park