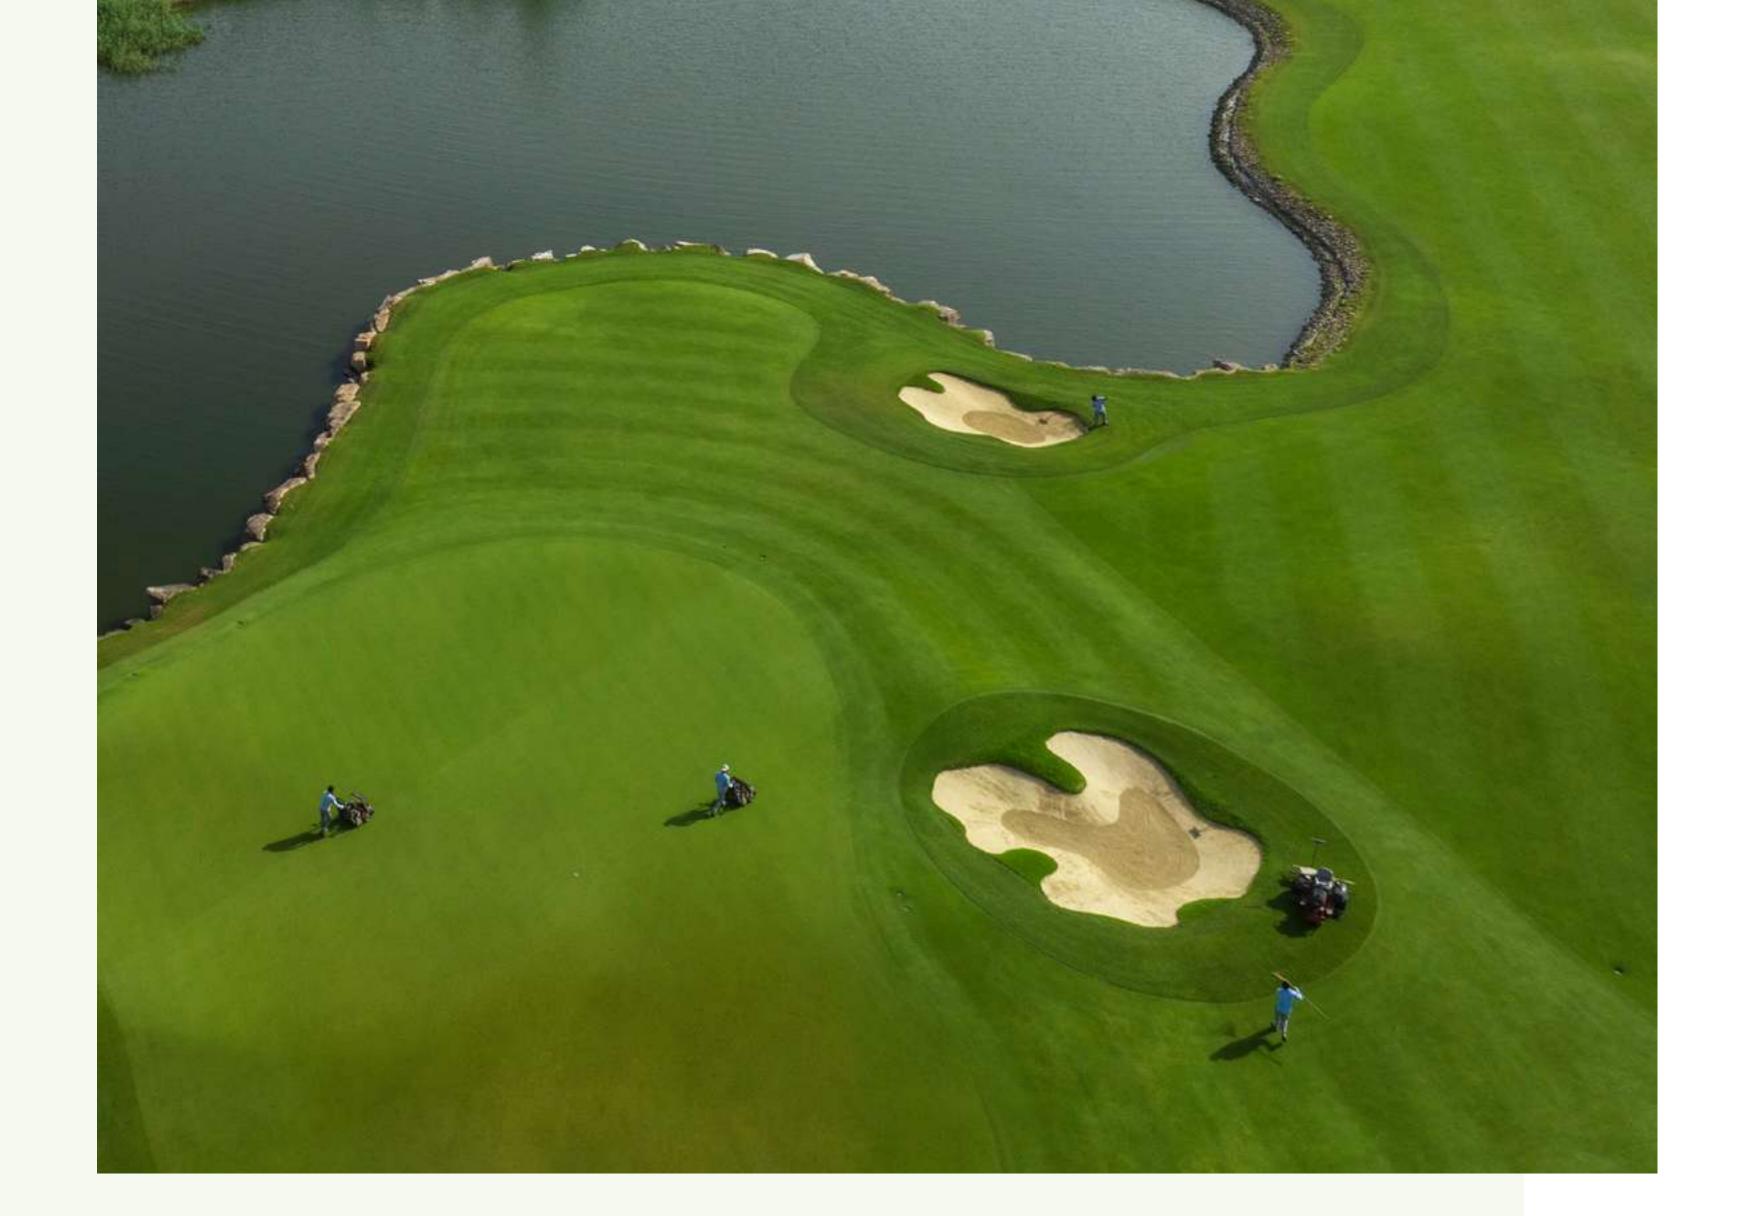

# DUBAI HILLS GOLF CLUB

Dubai Hills Golf Club encompasses 1.2 milion sqm of meticulously manicured fairways, set against the backdrop of Burj Khalifa and Downtown Dubai, with a glorious outward nine.

Driving

5

Putting

Spacious Floodlit
Practice Facility

Range

(

Golf Academy Gym, Pool &
Other Amenities

A Host Of Dining Options