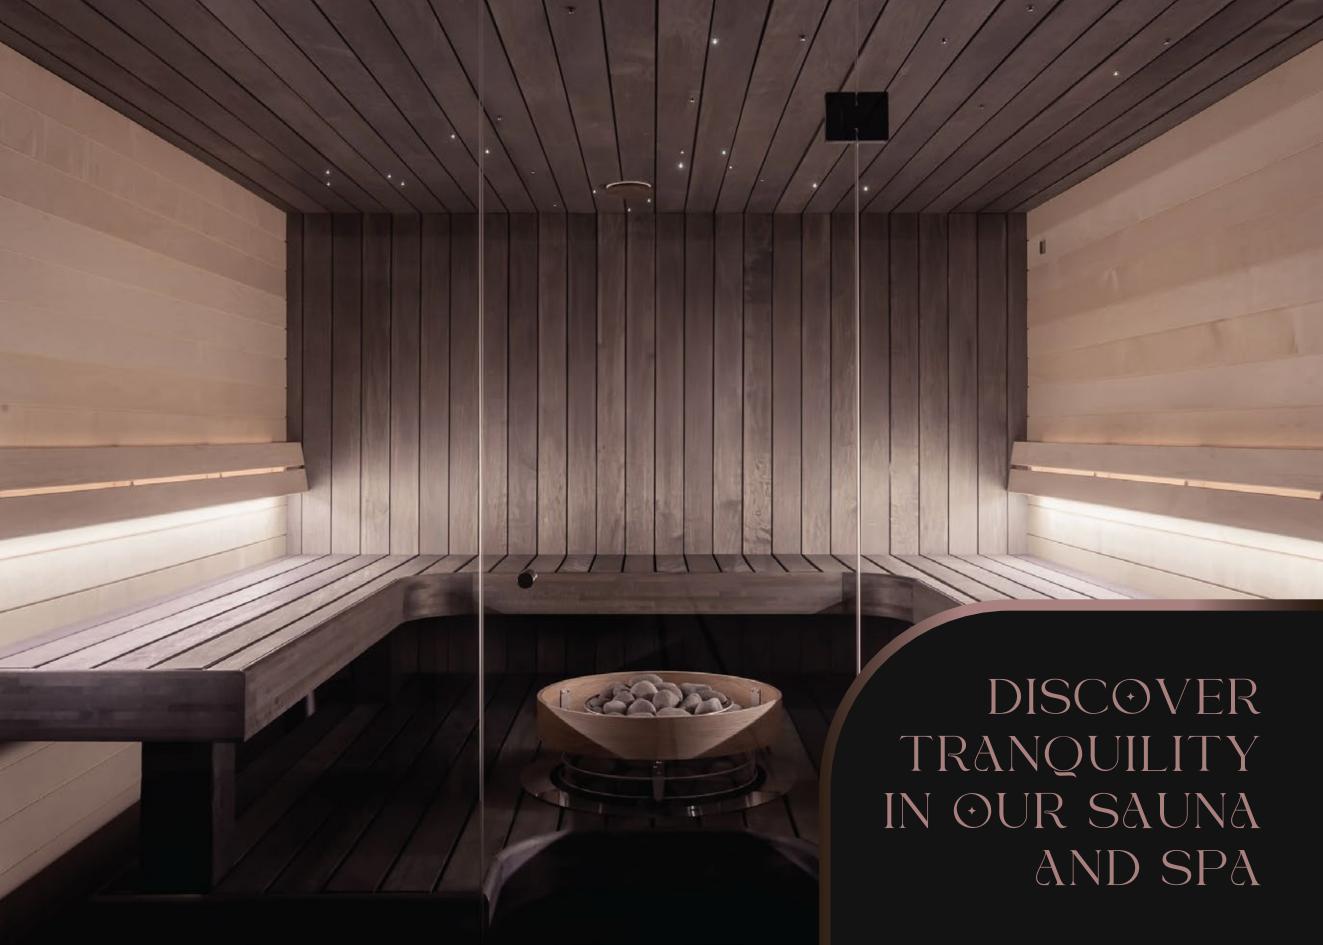

#### SAUNA AND STEAM

Indulge in ultimate relaxation at Luxor's sauna and spa. Immerse yourself in the soothing heat of the sauna and experience expertly curated treatments that rejuvenate your body and spirit, leaving you refreshed and revitalized.