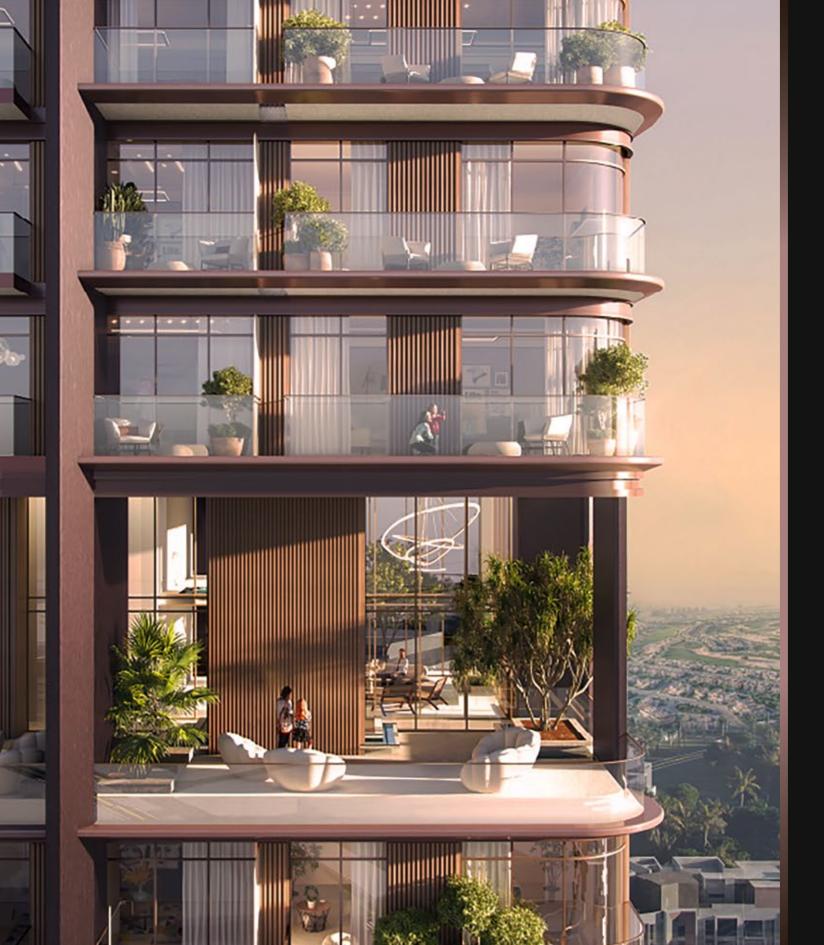

#### GRAND ARRIVAL LOBBY

Step into the realm of enchantment as you set foot in the exquisite lobby of Luxor by Imtiaz. A masterpiece of design and opulence, this breathtaking space welcomes you with a fusion of contemporary elegance and timeless luxury. Glistening marble floors guide your gaze towards intricately crafted accents, while cascading chandeliers shower soft, golden light upon an ambiance that is nothing short of captivating. The air is imbued with a sense of refinement, a prelude to the extraordinary experiences that await within this haven of beauty and splendor.

## A SYMPHONY OF OPULENCE

With meticulous attention to detail, we've crafted a haven where simplicity and luxury harmonize, presenting an environment that's as easy to embrace as it is to adore.