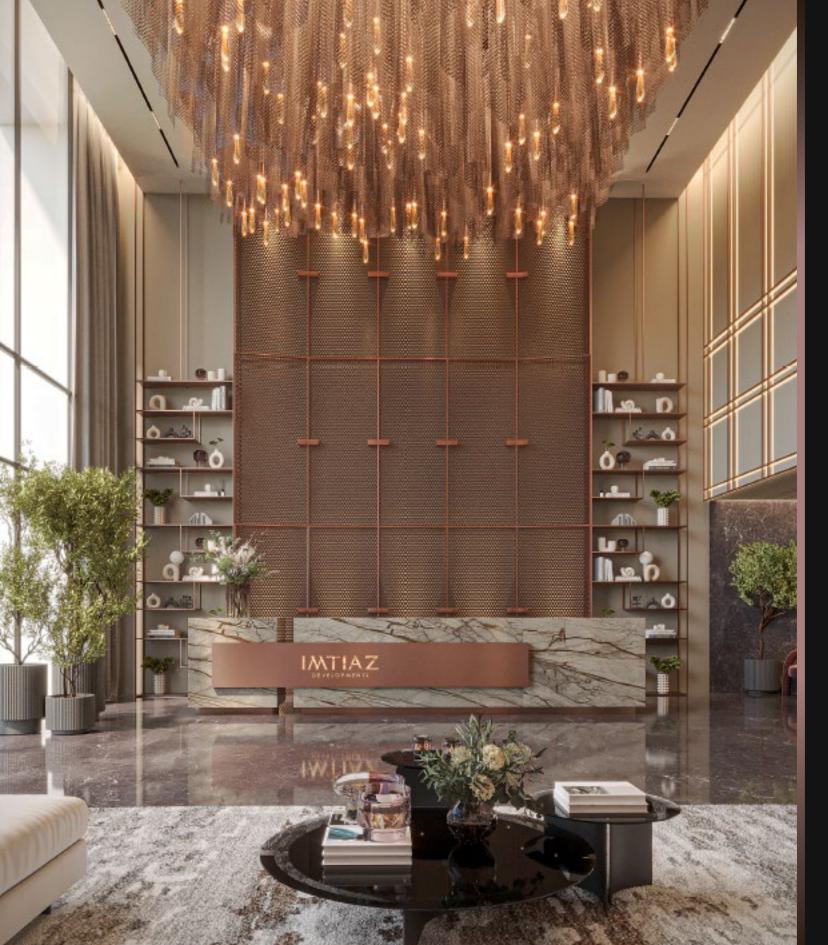

#### GRAND ARRIVAL LOBBY

Step into the realm of enchantment as you set foot in the exquisite lobby of Luxor by Imtiaz. A masterpiece of design and opulence, this breathtaking space welcomes you with a fusion of contemporary elegance and timeless luxury. Glistening marble floors guide your gaze towards intricately crafted accents, while cascading chandeliers shower soft, golden light upon an ambiance that is nothing short of captivating. The air is imbued with a sense of refinement, a prelude to the extraordinary experiences that await within this haven of beauty and splendor.