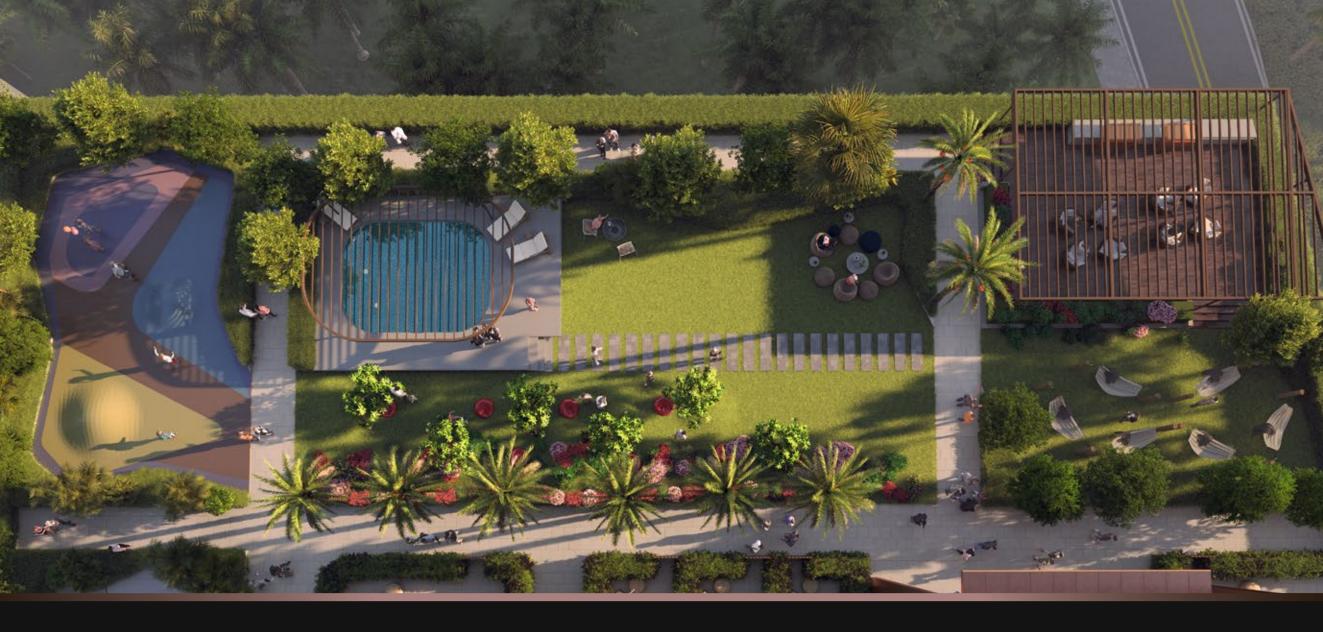

#### INFINITY POOL

Luxuriate in our infinity pool
– a serene oasis where
waters blend seamlessly with
the skyline, inviting you to
unwind, refresh, and relish in
the art of refined relaxation.

## CLUB HOUSE

Welcome to the Club House at Luxor by Imtiaz a sanctuary of leisure. Sink into plush seating, where conversations flow effortlessly, and forge connections. Engage in a game of pool, where competition meets relaxation. Here luxury finds its casual elegance, adding a new dimension to your Luxor experience.

## KIDS AREA

Families flourish at Luxor by Imtiaz, where our vibrant kids' play area sparks endless joy and imaginative journeys, fostering cherished memories in a haven of safety and creativity.

#### **AMENITIES**

CLUB ROOM

FULLY EQUIPPED GYM

ROOFTOP POOL

SAUNA &

KIDS PLAY AREA

KIDS POOI

SITTING AREA

BBQ AREA

KIDS PLAY GROUND